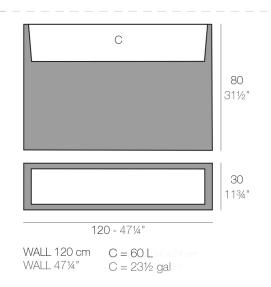

# WALL 120x30x80

# **By MACETEROS**

View online: https://www.vondom.com/products/42430A



## **Features**

# **Description**

Pot made of polyethylene resin by rotational moulding. 100% Recyclable. Item suitable for indoor and outdoor use. Available in different finishes.

## Weight

18 Kg



# **FINISHES**

## **BASIC**

Ref. 42430A

#### Matt Polyethylene



















BEIGE

#### **SELF-WATERING**

Ref. 42430F

Self-watering system included in all planters except those with basic finish

ICE

WHITE

■ BLACK

BRONZE

STEEL

ANTHRACITE

RED

PISTACHIO

ORANGE

KHAKI

NAVY

TAUPE

PLUM

ECRU

BEIGE

#### **LACQUERED**

Ref 42430RF

Lacquered Polyethylene

WHITE

**■** BLACK

BRONZE

STEEL

ANTHRACITE

RED

PISTACHIO

ORANGE

KHAKI

NAVY

TAUPE

PLUM

ECRU

BEIGE

CHAMPANY

# **LIGHTING**

\_\_\_\_\_

## **LIGHT**

Ref. 42430W

White internally lit unit with LED technology. Available only in matte ice white finish.

ICE

## **RGBW LED**

Pof /2/301

Unit with internal lighting with RGBW LED technology and remote control unit for switching colors. Available only in matte i