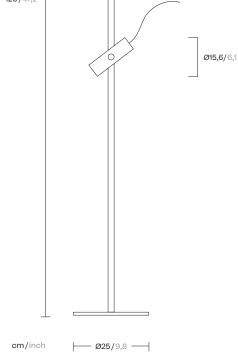

# Dots Spotlight Floor Lamp by Kettal Studio

## kettal

Designer Kettal Studio Collection Objects

Reference KS5700600

1/3

Because spaces come to life through the objects that adorn them, Kettal has developed a range of exterior decoration and design products.