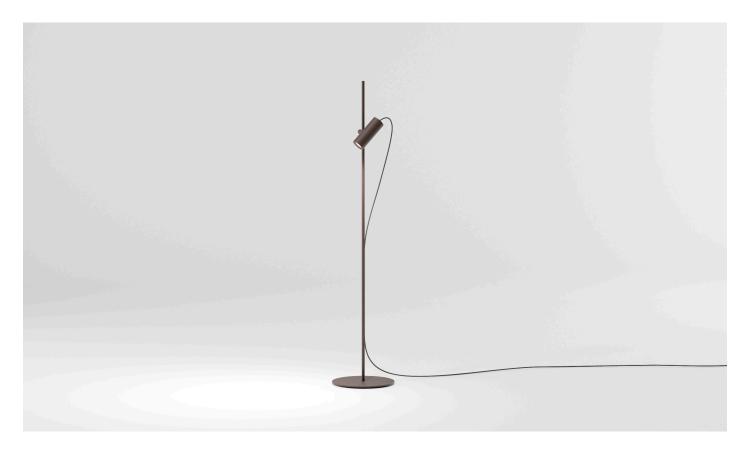

# Dots Spotlight Floor Lamp by Kettal Studio

### Dots Spotlight Floor Lamp

Designer Kettal Studio Collection Objects Reference KS5700600

3/3

Maintenance

Wipe surface with a damp cotton cloth. Avoid direct contact with solvents and oxides.

Color Options