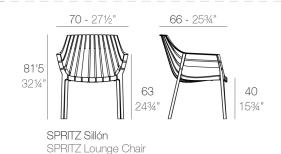

# **SPRITZ LOUNGE CHAIR**

#### **Description**

Made of injected polypropylene with fiber glass. Stackable. Available in several colors. Item suitable for indoor and outdoor use.

#### Weight

6.58 Kg