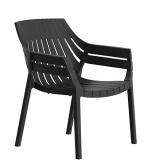

# **SPRITZ LOUNGE CHAIR**

#### **Description**

Made of injected polypropylene with fiber glass. Stackable. Available in several colors. Item suitable for indoor and outdoor use.