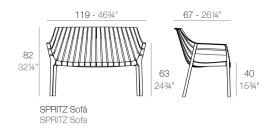

riations and nuances: this mix between the linearity of northern European style and the typical warmth of Mediterranean creates a dialogue between indoor and outdoor. View online: <u>https://www.vondom.com/products/56025</u>

### **Features**

#### Description

Made of injected polypropylene with fiber glass. Stackable. Available in several colors. Item suitable for indoor and outdoor use.

### Weight

12.36 Kg

### Includes

NAUTIC Soft leather like fabric suitable for indoor and outdoor use. Stantard option for upholstery.

### FINISHES

### **BASIC PP**

Ref. 56025

Available in various colors



## FABRIC

### NAUTIC

#### Ref. 56025CO

Soft leather like fabric suitable for indoor and outdoor use. Stantard option for upholstery.Soft leather like fabric suitable for indoor and outdoor



use. Stantard option for upholstery.