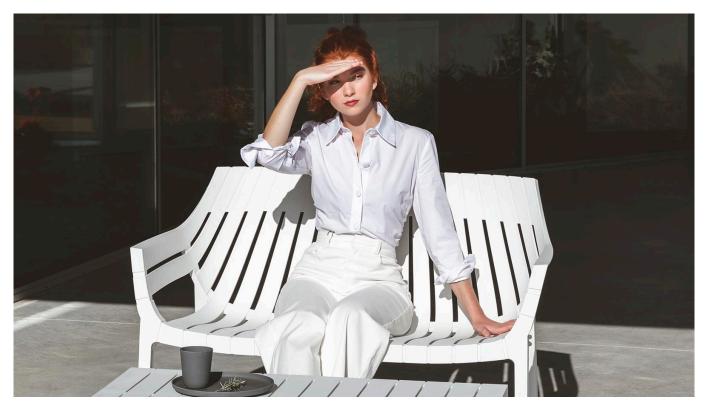

linearity of northern European style and the typical warmth of Mediterranean creates a dialogue between indoor and outdoor. View online: <u>https://www.vondom.com/products/56025</u>

### **Features**

#### Description

Made of injected polypropylene with fiber glass. Stackable. Available in several colors. Item suitable for indoor and outdoor use.

### Weight

12.36 Kg

### Includes

NAUTIC Soft leather like fabric suitable for indoor and outdoor use. Stantard option for upholstery.

### FINISHES

### **BASIC PP**

Ref. 56025

Available in various colors



## FABRIC

### NAUTIC

#### Ref. 56025CO

Soft leather like fabric suitable for indoor and outdoor use. Stantard option for upholstery.Soft leather like fabric suitable for indoor and outdoor



use. Stantard option for upholstery.