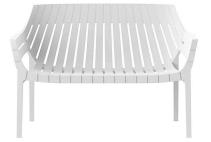

# **SPRITZ SOFA**

### **By Archirivolto Design**

"The white wooden fences lining the beach, the small strips that follow each other, in their perfect geometry. It's this picture that inspired the collection Spritz, which is composed of the stolen details to this inspiration. Chair, armchair, stool and high table: perfect for every need, the collection Spritz adapts well to any context, hopitality and home. It is not a coincidence that Spritz, the collection created by Archirivolto for Vondom, embodies in the name the idea of freshness and purity of shapes. Rigorous shapes that connect home and world, with a kaleidoscope of variations and nuances: this mix between the linearity of northern European style and the typical warmth of Mediterranean creates a dialogue between indoor and outdoor. View online: <u>https://www.vondom.com/products/56025</u>

#### Description

Made of injected polypropylene with fiber glass. Stackable. Available in several colors. Item suitable for indoor and outdoor use.