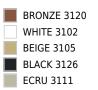

he linearity of northern European style and the typical warmth of Mediterranean creates a dialogue between indoor and outdoor. View online: <u>https://www.vondom.com/products/56025</u>

### **Features**

#### Description

Made of injected polypropylene with fiber glass. Stackable. Available in several colors. Item suitable for indoor and outdoor use.

### Weight

12.36 Kg

### Includes

NAUTIC Soft leather like fabric suitable for indoor and outdoor use. Stantard option for upholstery.

### FINISHES

### **BASIC PP**

Ref. 56025

Available in various colors



## FABRIC

### NAUTIC

#### Ref. 56025CO

Soft leather like fabric suitable for indoor and outdoor use. Stantard option for upholstery.Soft leather like fabric suitable for indoor and outdoor



use. Stantard option for upholstery.