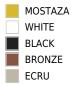

Spritz, the collection created by Archirivolto for Vondom, embodies in the name the idea of freshness and purity of shapes. Rigorous shapes that connect home and world, with a kaleidoscope of variations and nuances: this mix between the linearity of northern European style and the typical warmth of Mediterranean creates a dialogue between indoor and outdoor. View online: <u>https://www.vondom.com/products/56025</u>

### **Features**

#### Description

Made of injected polypropylene with fiber glass. Stackable. Available in several colors. Item suitable for indoor and outdoor use.

### Weight

12.36 Kg

### Includes

NAUTIC Soft leather like fabric suitable for indoor and outdoor use. Stantard option for upholstery.

### FINISHES

### **BASIC PP**

Ref. 56025

Available in various colors



## FABRIC

### NAUTIC

#### Ref. 56025CO

Soft leather like fabric suitable for indoor and outdoor use. Stantard option for upholstery.Soft leather like fabric suitable for indoor and outdoor



use. Stantard option for upholstery.