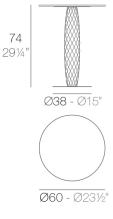

# **VASES TABLE Ø60×74**

#### Weight

5.92 Kg

VASES Mesa Redonda Ø60 VASES Round Dinning Table Ø23½"