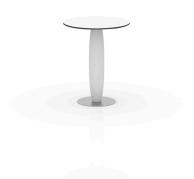

# **VASES TABLE Ø60×74**

## By JM Ferrero

VASES, is made up of flowerpots, furniture and lighting designed by the Valencian designer JMFerrero. It's shapes were inspired by diamond cutting, producing pieces of clear-cut shapes and great style, creating a big visual impact.

#### Weight

5.92 Kg

VASES Mesa Redonda Ø60 VASES Round Dinning Table Ø23½"