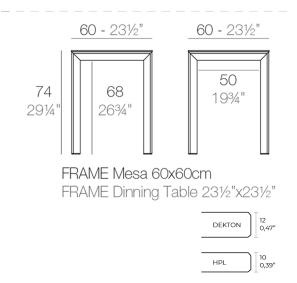

# FRAME ALUMINIUM TABLE 60x60x74

### **Description**

Extruded aluminum with cast lacquered aluminum base. HPL Table top ó Dekton Table top. Item suitable for indoor and outdoor use. HPL Table top.