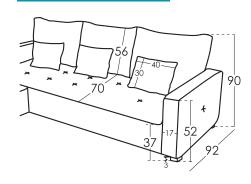

### Measures

x cm

Width Heigth 90 cm 92 cm Depth 32 cm Seat Height 52 cm Arm Height 55 cm Back Height Depth when open - cm - kg Net Weight **Gross Weight** - kg

### Scheme