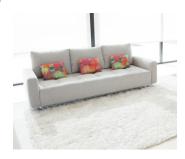

#### Model **MYLOFT**

**Technical Details** 



#### Guarantee

Livetime Frame and Seat Suspension warranty **Rest of Pieces** 2 years\* \*6-month guaranty extension by activating it on the web

### **Technical Information**

| Frame           | Frame of pine wood and MDF |
|-----------------|----------------------------|
| Seat Suspension | _N.E.A. 10 Years Guarantee |
| Back Suspension | _Webbing 80mm              |
| Seat Foam       | _Polyurethane 35kg+fibre   |
| Seat Firmness   | Medium Foam (white) *      |
| Back Cushions   | Fibre fibersilk 100%       |
| Loose Cushions  | _Fibre fibersilk 100%      |
| Legs Options    | _PVC / Metal leg           |
| Colors          | _Black                     |
|                 |                            |

\* You would like to know more? Check the FAQS section in our website

## **Cush