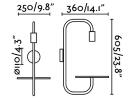

## **Specifications**

| Bulb:                 | 1xE27          |
|-----------------------|----------------|
| Bulb included:        | No             |
| Transformer:          |                |
| Transformer included: | No             |
| Voltage:              | 100-240V       |
| IP:                   |                |
| Class:                | 1              |
| Material:             | Aluminium      |
| Designer:             | ANDREU CARULLA |
| Length:               | 360 mm         |
| Net Width:            | 250 mm         |
| Height:               | 605 mm         |
| Volume:               | 0.03413 m3     |
|                       |                |