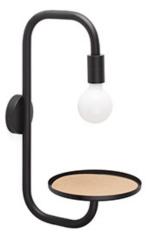

## **GUEST Black wall lamp**

## Ref. 01045

GUEST is a collection of designer lamps created by Andreu Carulla. Minimalist, simple and elegant in style, the collection is characterised by its multifunctionality, since the design of all the versions includes a small tray. Its shape is reminiscent of the letter G and its name invites us to share the light, the moment and the space. The wall lamp is ideal for placing next to the bed, lighting up this corner and putting books or other everyday objects.