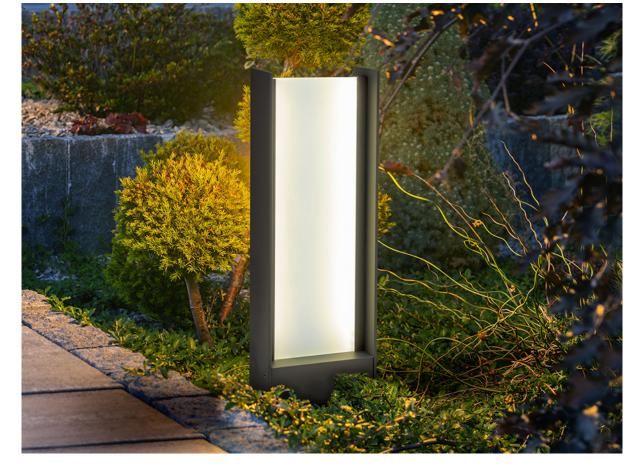

Matia 216218 Outdoor lighting

Large outdoor light beacon. Made of cast aluminum in a dark grey finish. Diffuser: 12 mm matt frosted glass sheet. IP65. 18W LED, 490 lm, 3000K.

### ADDITIONAL INFORMATION

Material:Aluminium, glass Finish: Dark grey, opal