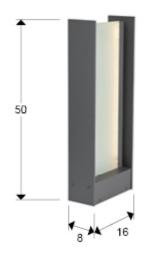

Matia 216218 Outdoor lighting

Large outdoor light beacon. Made of cast aluminum in a dark grey finish. Diffuser: 12 mm matt frosted glass sheet. IP65. 18W LED, 490 lm, 3000K.

#### **GENERAL INFORMATION**

EAN Code: 8435435337254 Type: Outdoor lighting Collection: Matia



### SIZES

Sizes: ↔ 17.0 ‡ 50.0 ✔ 8.0 cm Weight: 3.9 Kg

# SIZES WITH PACKAGING

Weight: 4.4 Kg Volume: 0.0270m³ Sizes: ↔ 26.0 ↓ 60.0 ✔17.0 cm

## **TECHNICAL INFORMATION**

IP protection: IP 65 Electric class: Class 1 Maximum power: 18W Voltage: 100/240 V Frecuency: 50/60 Hz Colour temperature: 3,000 k Average lifespan: 30,000 h CRI: >80

CE

DRIVER LED Make: LED POWER Model: GL18W0450 Quantity: 1 Units Dimmable: No Maximum power: 18W Frecuency: 50-60 Hz Primary voltaje: 100-240 V Type: Corriente constante Secondary current: 450 V Sizes: ↔ 8,5 1 3,0 ✓ 6,5 cm

### ADDITIONAL INFORMATION

Material:Aluminium, glass Finish: Dark grey, opal