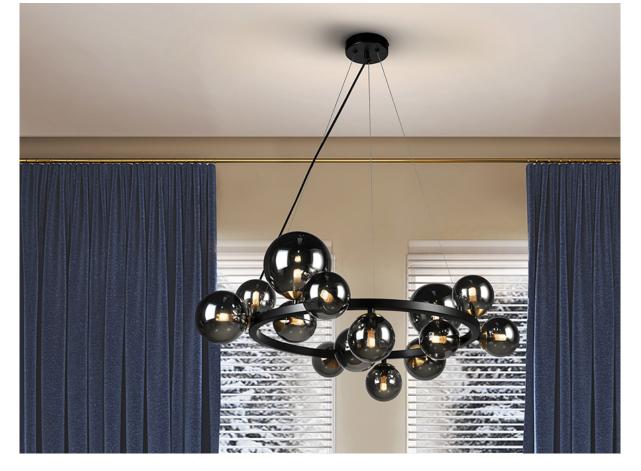

#### 329613

Pendants

Lamp of 14 lights, made of metal, matt black finish and polished brass. Spherical glass shade in shimmered smoked grey tonality. Adjustable length.

·This item includes 14 G9 LED 3.5W

#### ADDITIONAL INFORMATION

Material:Metal, glass Finish: Matt black, shimmered grey