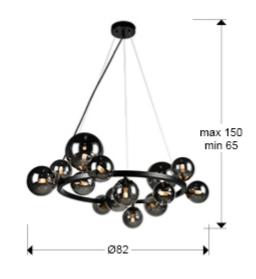

#### SIZES

Sizes: Ø 82.0 \$ 30.0 cm Height when installed: 65.0/ max. 150.0 cm Weight: 3.6 Kg