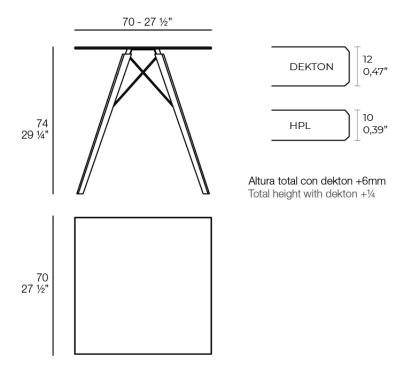

#### Description

Weight: 11.98 Kg

FAZ WOOD Mesa Comedor 70 x 70 FAZ WOOD Dinning table 27  $\frac{1}{2}$ " x 27  $\frac{1}{2}$ "