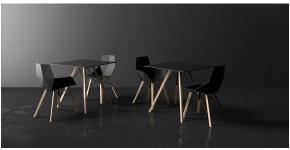

lection of outdoor furniture and planters designed by <u>Ramón Esteve</u> for <u>Vondom</u>. He is the architect of harmony, serenity, timelessness and universality, and he has created mineral and emphatic shapes that make Faz a design that contextualizes with homes and installations. An ambience, encircling as a result of the blissful combination of the material and lighting, so that the sole sensation would be its fusion.



## Info

#### Description

Weight: 11.98 Kg



FAZ WOOD Mesa Comedor 70 x 70 FAZ WOOD Dinning table 27  $\frac{1}{2}$ " x 27  $\frac{1}{2}$ "

## **Finishes**

#### finishes

HPL Ref. 54311



HPL black edge

Solid Core Ref. 54311B



**HPL** solid core

DEKTON Ref. 54311M



Wooden base with ceramic surface

#### tableros

TABLE Ref. VVAR03259

## **Ambients**