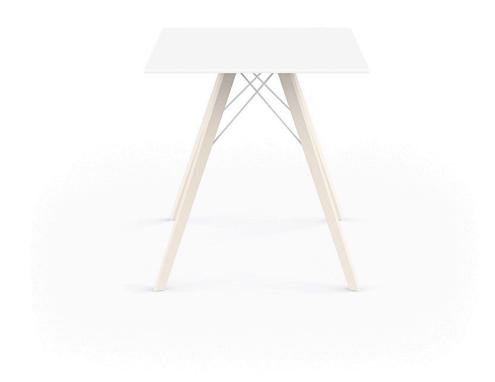

# Faz wood dining table 70x70x74

#### by Ramón Esteve

Faz is a modular collection of outdoor furniture and planters designed by <u>Ramón Esteve</u> for <u>Vondom</u>. He is the architect of harmony, serenity, timelessness and universality, and he has created mineral and emphatic shapes that make Faz a design that contextualizes with homes and installations. An ambience, encircling as a result of the blissful combination of the material and lighting, so that the sole sensation would be its fusion.