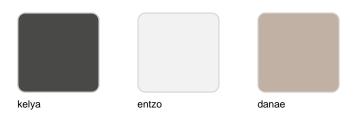

#### finishes

HPL Ref. 54311

HPL black edge

Solid Core Ref. 54311B

**HPL** solid core

DEKTON Ref. 54311M

Wooden base with ceramic surface