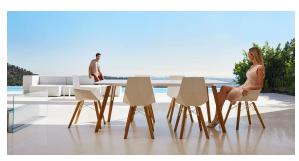

# Faz wood dining table 70x70x74

#### by Ramón Esteve

Faz is a modular collection of outdoor furniture and planters designed by <u>Ramón Esteve</u> for <u>Vondom</u>. He is the architect of harmony, serenity, timelessness and universality, and he has created mineral and emphatic shapes that make Faz a design that contextualizes with homes and installations. An ambience, encircling as a result of the blissful combination of the material and lighting, so that the sole sensation would be its fusion.

## **Ambients**