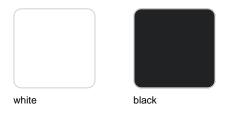

#### finishes

HPL Ref. 54311

HPL black edge

Solid Core Ref. 54311B

**HPL** solid core

DEKTON Ref. 54311M

Wooden base with ceramic surface