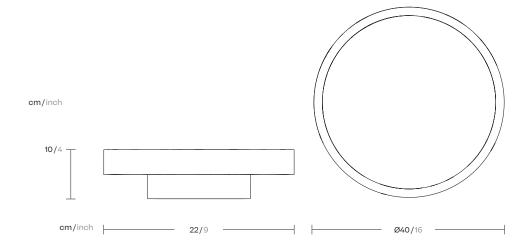

## kettal

1/2

Totto is a collection of highplates in matt white earthenware with colored glazing on the inside.

The Totto high-plates come in various diameters and heights. They stand out by their generous dimensions and their pure geometric shapes.

The Totto high-plates work well in groups as well as on their own. Use them as centerpiece, fruit-bowls, pocket emptiers and more. Available in five colors and in three sizes.

Designer Maddalena Casadei & Dunja Weber