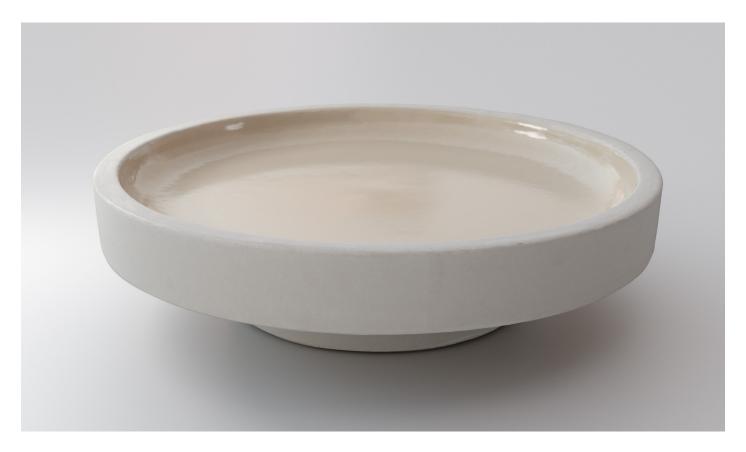

## kettal

1/2

Totto is a collection of highplates in matt white earthenware with colored glazing on the inside.

The Totto high-plates come in various diameters and heights. They stand out by their generous dimensions and their pure geometric shapes.

The Totto high-plates work well in groups as well as on their own. Use them as centerpiece, fruit-bowls, pocket emptiers and more. Available in five colors and in three sizes.

Designer Maddalena Casadei & Dunja Weber