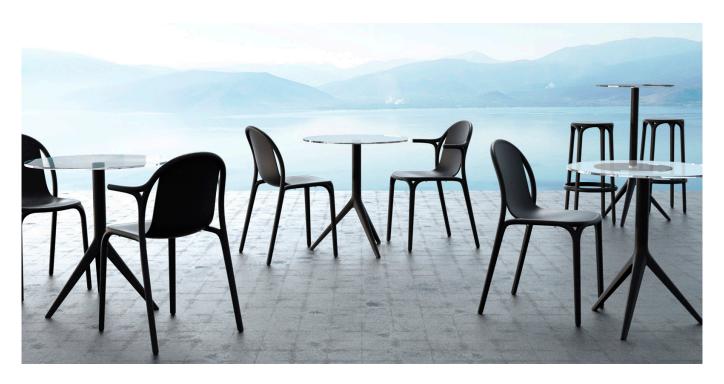

# **BROOKLYN CHAIR**

# By Eugeni Quitllet

Brooklyn is a modern and timeless collection that creates a bridge between the future and the past. Based on straight lines and curves emulating the New York City bridge. Urban design suitable in the best world's spaces. Brooklyn is today, yesterday and tomorrow.

### **Description**

Made from polypropylene and reinforced with fiberglass manufactured by gas injection. Stackable . Available in various colors. Suitable for indoor and outdoor use.