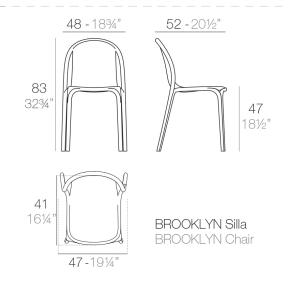

# **BROOKLYN CHAIR**

### **Description**

Made from polypropylene and reinforced with fiberglass manufactured by gas injection. Stackable . Available in various colors. Suitable for indoor and outdoor use.

#### Weight

3.93 Kg