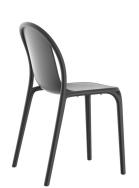

# **BROOKLYN CHAIR**

# By Eugeni Quitllet

Brooklyn is a modern and timeless collection that creates a bridge between the future and the past. Based on straight lines and curves emulating the New York City bridge. Urban design suitable in the best world's spaces. Brooklyn is today, yesterday and tomorrow.

### **Description**

Made from polypropylene and reinforced with fiberglass manufactured by gas injection. Stackable . Available in various colors. Suitable for indoor and outdoor use.