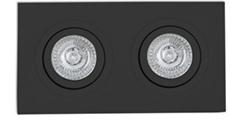

## **RADÓN-R Black recessed** orientable lamp

Ref. 43407

Ceiling recessed lamp made in aluminium, finished in black. You have several options as lighting source: 2 x MR16 or 2 x GU10 in which neither the transformer or the socket is included. This adjustable recessed lamp is perfect for lighting different rooms of the house, like the living room.