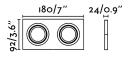

## **Specifications**

| Bulb:                 | 2 x GU10 50W / MR16W/MODULO<br>COB LED 8W |
|-----------------------|-------------------------------------------|
| Bulb included:        | No                                        |
| Transformer:          |                                           |
| Transformer included: | No                                        |
| IP:                   | 20                                        |
| Class:                |                                           |
| Material:             | Aluminium                                 |
| Designer:             |                                           |
| Length:               | 250 mm                                    |
| Net Width:            | 92 mm                                     |
| Height:               | 24 mm                                     |
| Net Weight:           | 0.30 kg                                   |
| Volume:               | 0.00091 m3                                |
|                       |                                           |