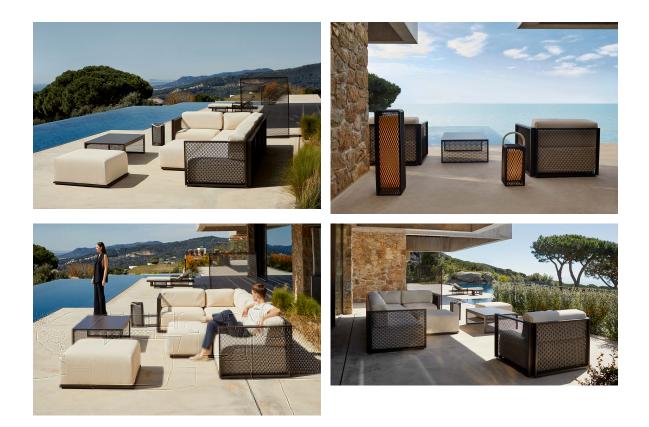

mp, a coffee table, a high table, chairs, and a room divider.



1

### Description

Composing of an aluminum profile and deployed mesh, all materials and components are resistant to extreme weather conditions. Available in different finishes.

Weight: 11.26 Kg



THE FACTORY Mesa Baja 120x80 THE FACTORY Low Table 471/4x 311/2

# **Finishes**

## finishes

#### LACQUERED Ref. 54616

| mostaza | castoro fiber | bronze | red          | modo green |
|---------|---------------|--------|--------------|------------|
| ecru    | purjai red    | black  | notte blue   | white      |
|         |               |        |              |            |
| pickle  | british gray  | almond | traffic gray | melon      |

crema

Lacquered aluminium profile.

## tableros

#### TABLE Ref. 54616TBL

# Ambients