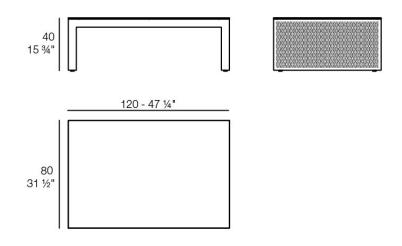

### Description

Composing of an aluminum profile and deployed mesh, all materials and components are resistant to extreme weather conditions. Available in different finishes.

Weight: 11.26 Kg

THE FACTORY Mesa Baja 120x80 THE FACTORY Low Table 471/4x 311/2