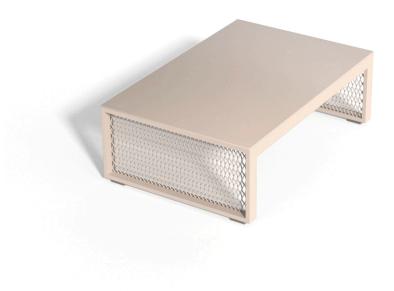

# The factory coffee table 120x80x40 by Ramón Esteve

The Factory Collection, designed by <u>Ramon Esteve</u> for <u>Vondom</u>, is **characterized by the aluminum profile and the "deployé" mesh**. Discover this collection of aluminium furniture composed of a modular sofa, an armchair, a lounger, a side table, a lamp, a coffee table, a high table, chairs, and a room divider.

### Description

Composing of an aluminum profile and deployed mesh, all materials and components are resistant to extreme weather conditions. Available in different finishes.

Weight: 11.26 Kg

THE FACTORY Mesa Baja 120x80 THE FACTORY Low Table 471/4x 311/2