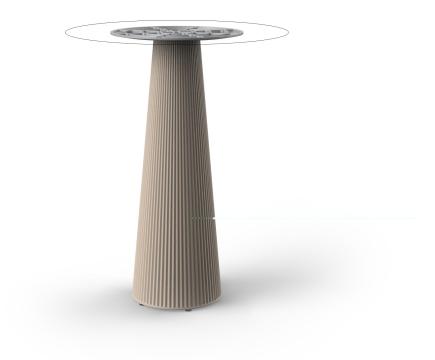

# Gatsby base Ø35x105cm s50 by Ramón Esteve

The Gatsby collection, designed by <u>Ramón Esteve</u> for <u>Vondom</u>, recalls the Art Déco lighting. Those crazy twenties. "Something new, extraordinary, beautiful, simple but sophisticatedly designed" said Francis Scott Fitzgerald about his aims for the novel he was about to write. The Great Gatsby was born in an age of prosperity, parties and excess. They called it "the American Dream".

## Description

Weight: 6 Kg

GATSBY Mesa Base Redonda Ø35x105.5cm S50 GATSBY Round Base Table Ø35x105.5cm S50 ref. 54461

TABLE TOP - SOBRE

- TABLE 10mm
- TABLE 12mm
- TABLE DEKTON