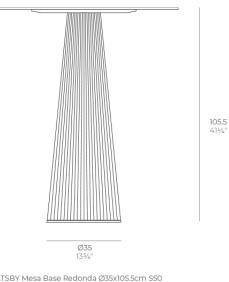

## Description

Weight: 6 Kg

GATSBY Mesa Base Redonda Ø35x105.5cm S50 GATSBY Round Base Table Ø35x105.5cm S50 ref. 54461

TABLE TOP - SOBRE

- TABLE 10mm
- TABLE 12mm
- TABLE DEKTON