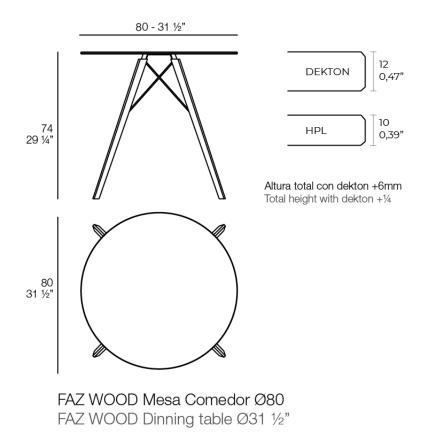

# Faz wood dining table Ø80x74 by Ramón Esteve

Faz is a modular collection of outdoor furniture and planters designed by <u>Ramón</u> <u>Esteve</u> for <u>Vondom</u>. He is the architect of harmony, serenity, timelessness and universality, and he has created mineral and emphatic shapes that make Faz a design that contextualizes with homes and installations. An ambience, encircling as a result of the blissful combination of the material and lighting, so that the sole sensation would be its fusion.



1

## Description

Weight: 12.26 Kg



## **Finishes**

## finishes

#### HPL Ref. 54314



HPL black edge

Solid Core Ref. 54314B



HPL solid core

#### DEKTON Ref. 54314M



3

### tableros

TABLE Ref. VVAR03264

## Ambients