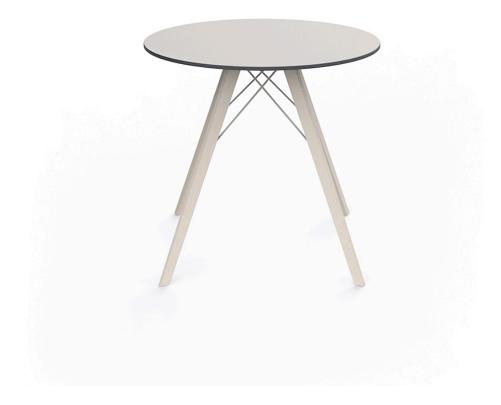

# Faz wood dining table Ø80x74 by Ramón Esteve

Faz is a modular collection of outdoor furniture and planters designed by <u>Ramón</u> <u>Esteve</u> for <u>Vondom</u>. He is the architect of harmony, serenity, timelessness and universality, and he has created mineral and emphatic shapes that make Faz a design that contextualizes with homes and installations. An ambience, encircling as a result of the blissful combination of the material and lighting, so that the sole sensation would be its fusion.