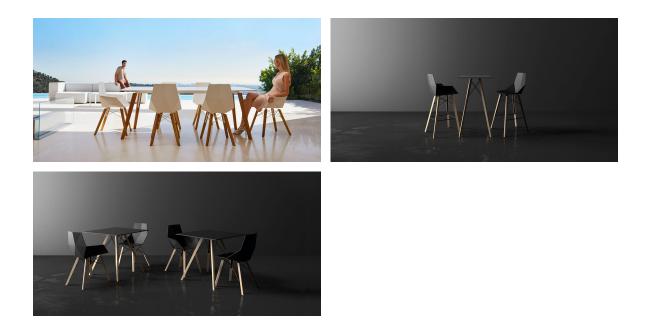

# Faz wood dining table Ø80x74 by Ramón Esteve

Faz is a modular collection of outdoor furniture and planters designed by <u>Ramón</u> <u>Esteve</u> for <u>Vondom</u>. He is the architect of harmony, serenity, timelessness and universality, and he has created mineral and emphatic shapes that make Faz a design that contextualizes with homes and installations. An ambience, encircling as a result of the blissful combination of the material and lighting, so that the sole sensation would be its fusion.



1

## Description

Weight: 12.26 Kg



## **Finishes**

## finishes

#### HPL Ref. 54314



HPL black edge

Solid Core Ref. 54314B



HPL solid core

#### DEKTON Ref. 54314M



3

### tableros

TABLE Ref. VVAR03264

## Ambients