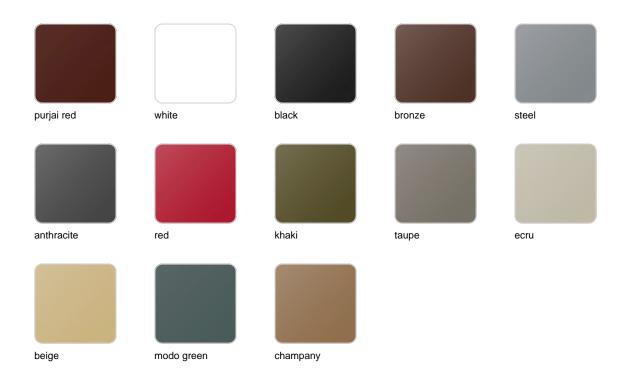

## finishes

#### BASIC Ref. 54413

Matt Polyethylene

LACQUERED Ref. 54413F

Lacquered Polyethylene