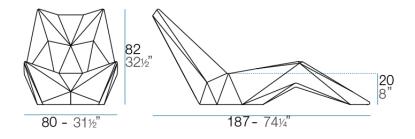

## Info

## Description

Made of polyethylene resin by rotational moulding. 100% Recyclable. Item suitable for indoor and outdoor use. Available in different finishes.

Weight: 25 Kg

FAZ FAZ SUNBED