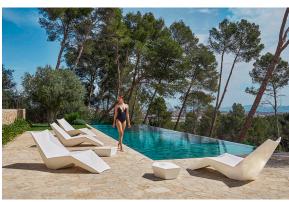

# Faz sunbed 187x80x82cm

### by Ramón Esteve

Faz is a modular collection of outdoor furniture and planters designed by <u>Ramón Esteve</u> for <u>Vondom</u>. He is the architect of harmony, serenity, timelessness and universality, and he has created mineral and emphatic shapes that make Faz a design that contextualizes with homes and installations. An ambience, encircling as a result of the blissful combination of the material and lighting, so that the sole sensation would be its fusion.

# **Ambients**