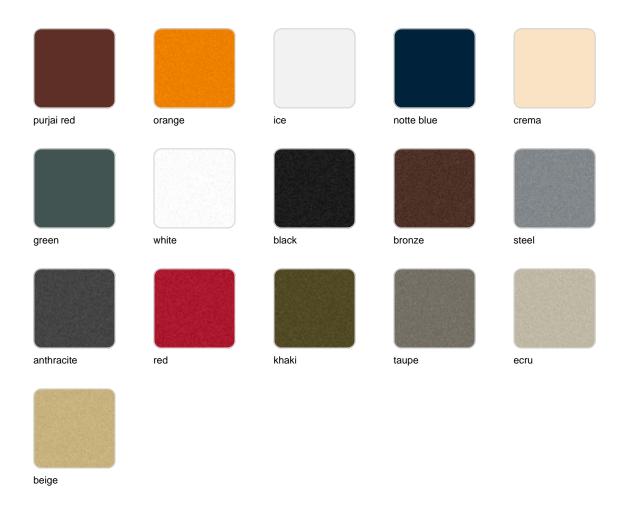

## **Finishes**

#### BASIC Ref. 54413

Matt Polyethylene

LACQUERED Ref. 54413F

Lacquered Polyethylene