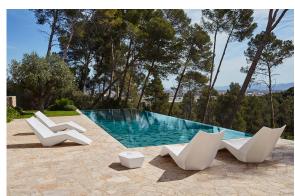

# Faz sunbed 187x80x82cm

### by Ramón Esteve

Faz is a modular collection of outdoor furniture and planters designed by <u>Ramón Esteve</u> for <u>Vondom</u>. He is the architect of harmony, serenity, timelessness and universality, and he has created mineral and emphatic shapes that make Faz a design that contextualizes with homes and installations. An ambience, encircling as a result of the blissful combination of the material and lighting, so that the sole sensation would be its fusion.

# **Ambients**