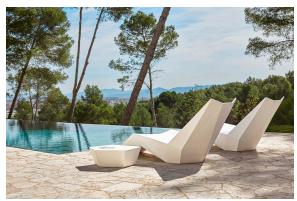

# Faz sunbed 187x80x82cm

### by Ramón Esteve

Faz is a modular collection of outdoor furniture and planters designed by <u>Ramón Esteve</u> for <u>Vondom</u>. He is the architect of harmony, serenity, timelessness and universality, and he has created mineral and emphatic shapes that make Faz a design that contextualizes with homes and installations. An ambience, encircling as a result of the blissful combination of the material and lighting, so that the sole sensation would be its fusion.

# **Ambients**