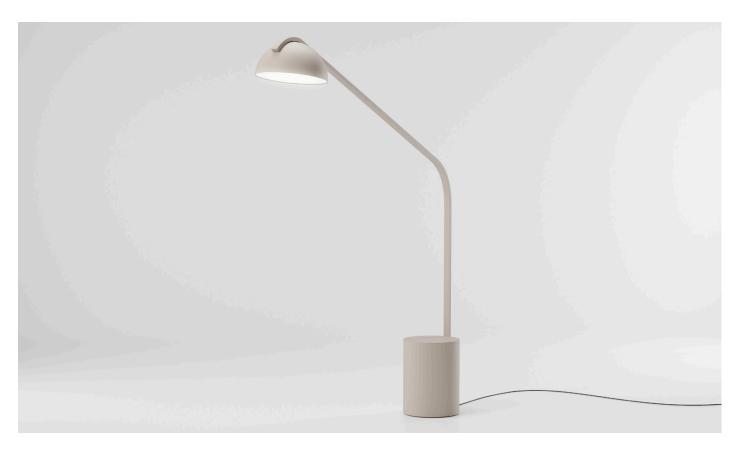

#### Description

Half Dome is a great mountain with endless variations of lighting and sky situations and seasonal characteristics; the many images reflect the varied creative responses to this remarkable granite monolith. The moonlight has a particular size of diameter as people imagine it. The dimension of Half Dome light follows our image of the moonlight size. This outdoor light, suspended over the structure, seems to be the moonlight.