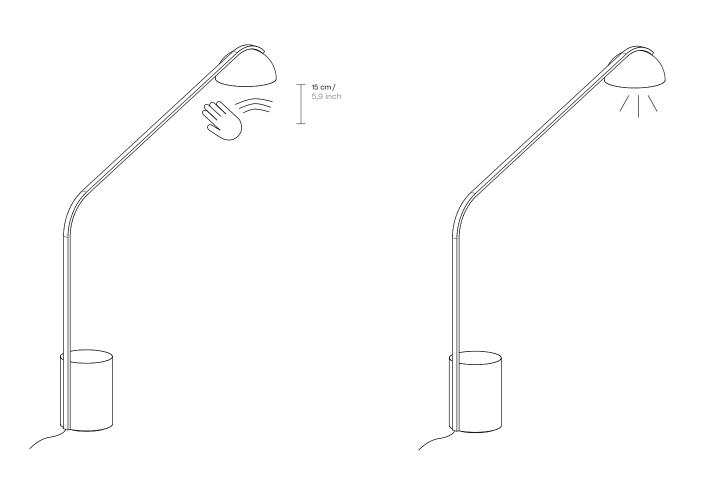

g indicates that it must not be treated as household waste. It should, in fact, be handed in at a recognised collection point for recycling electrical and electronic equipment. For more detailed information about the recycling of this product, please contact your local city office, your household waste disposal service or the shop where you purchased the product.



#### Warning

If the wire or flexible cord is damaged, it must only be changed by the manufacturer, their Service Dept. or qualified personnel in order to avoid risk.

LED 24W 2700K 220-240V 50-60Hz 120V - 60Hz (UL version )

Led module and power supply is included. UL compliance certificate all internal electrical components.

RoHS





#### Elements













# Half Dome Overhang lamp

### Assembly



### Switch On / Off