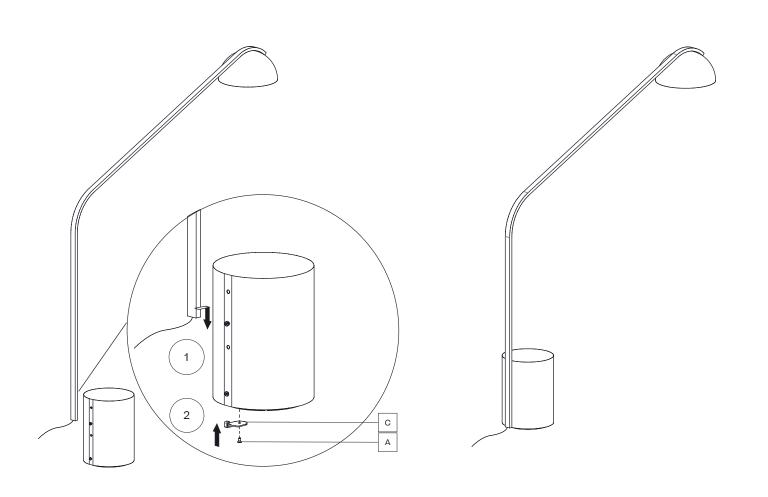

product or its packaging indicates that it must not be treated as household waste. It should, in fact, be handed in at a recognised collection point for recycling electrical and electronic equipment. For more detailed information about the recycling of this product, please contact your local city office, your household waste disposal service or the shop where you purchased the product.



#### Warning

If the wire or flexible cord is damaged, it must only be changed by the manufacturer, their Service Dept. or qualified personnel in order to avoid risk.

LED 24W 2700K 220-240V 50-60Hz 120V - 60Hz (UL version )

Led module and power supply is included. UL compliance certificate all internal electrical components.

RoHS





#### Elements













# Half Dome Overhang lamp

### Assembly



### Switch On / Off