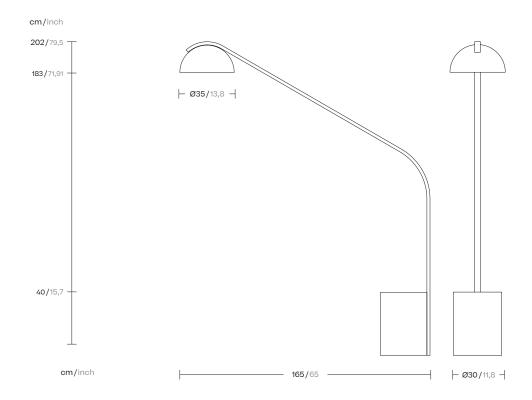

#### Description

Half Dome is a great mountain with endless variations of lighting and sky situations and seasonal characteristics; the many images reflect the varied creative responses to this remarkable granite monolith. The moonlight has a particular size of diameter as people imagine it. The dimension of Half Dome light follows our image of the moonlight size. This outdoor light, suspended over the structure, seems to be the moonlight.

#### Elements