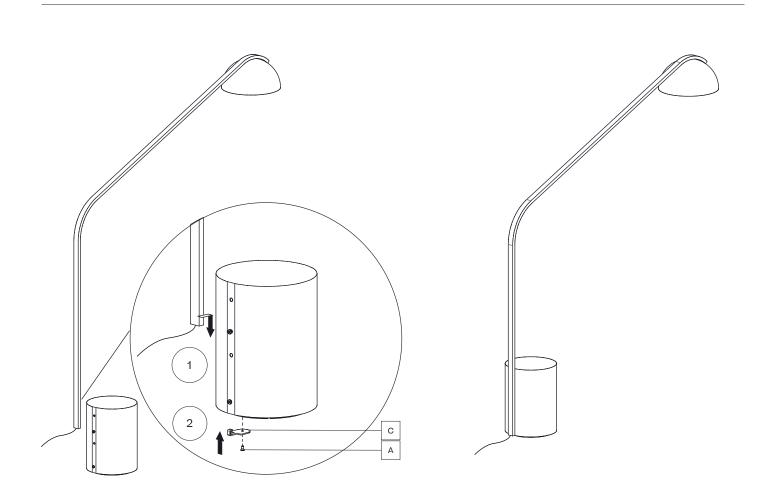

oor.

This symbol on the product or its packaging indicates that it must not be treated as household waste. It should, in fact, be handed in at a recognised collection point for recycling electrical and electronic equipment. For more detailed information about the recycling of this product, please contact your local city office, your household waste disposal service or the shop where you purchased the product.



Warning

If the wire or flexible cord is damaged, it must only be changed by the manufacturer, their Service Dept. or qualified personnel in order to avoid risk.

LED 24W 2700K 220-240V 50-60Hz 120V - 60Hz (UL version )

Led module and power supply is included. UL compliance certificate all internal electrical components.



#### Elements



### Half Dome Overhang lamp

Assembly



Collection Lighting

Switch On/Off