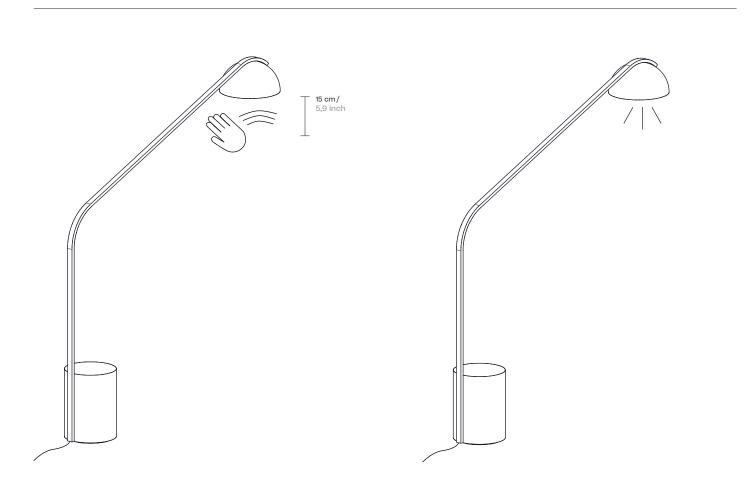

s packaging indicates that it must not be treated as household waste. It should, in fact, be handed in at a recognised collection point for recycling electrical and electronic equipment. For more detailed information about the recycling of this product, please contact your local city office, your household waste disposal service or the shop where you purchased the product.



Warning

If the wire or flexible cord is damaged, it must only be changed by the manufacturer, their Service Dept. or qualified personnel in order to avoid risk.

LED 24W 2700K 220-240V 50-60Hz 120V - 60Hz (UL version )

Led module and power supply is included. UL compliance certificate all internal electrical components.



#### Elements



### Half Dome Overhang lamp

Assembly



Collection Lighting

Switch On/Off