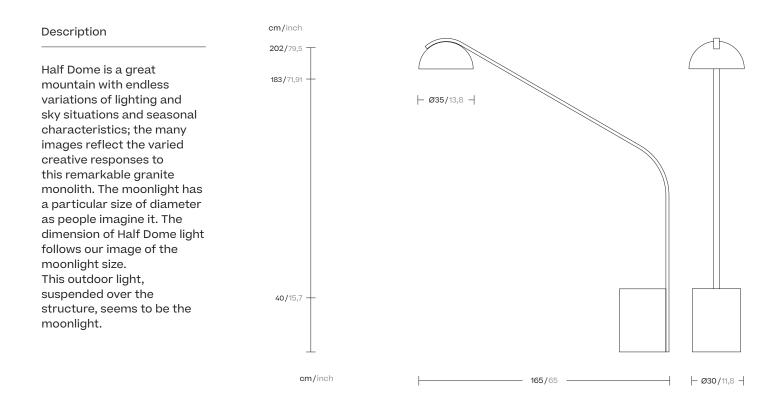

### Half Dome Floor lamp

Information

Cleaning Instructions Use a soft damp cloth, with soap or neutral detergent. Do not use alcohol or other solvents.

This product is suitable for indoor and outdoor.

This symbol on the product or its packaging indicates that it must not be treated as household waste. It should, in fact, be handed in at a recognised collection point for recycling electrical and electronic equipment. For more detailed information about the recycling of this product, please contact your local city office, your household waste disposal service or the shop where you purchased the product.