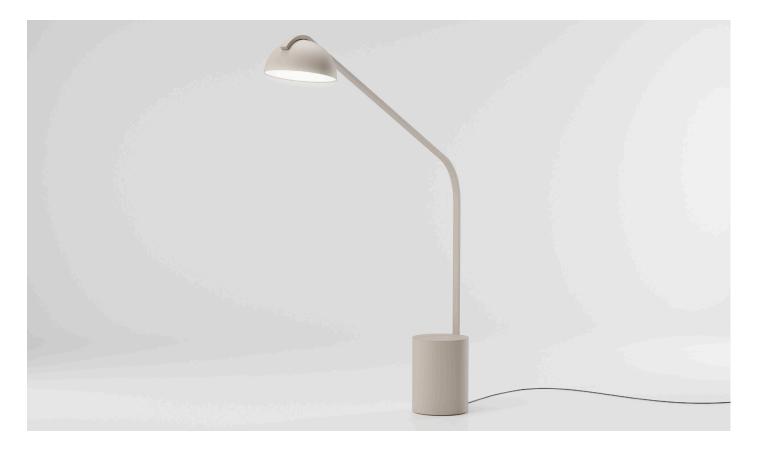

### Half Dome Floor lamp

Information

Cleaning Instructions Use a soft damp cloth, with soap or neutral detergent. Do not use alcohol or other solvents.

This product is suitable for indoor and outdoor.

This symbol on the product or its packaging indicates that it must not be treated as household waste. It should, in fact, be handed in at a recognised collection point for recycling electrical and electronic equipment. For more detailed information about the recycling of this product, please contact your local city office, your household waste disposal service or the shop where you purchased the product.