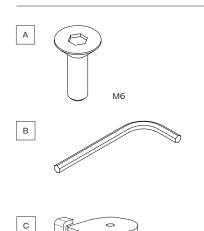

s product is suitable for indoor and outdoor.

This symbol on the product or its packaging indicates that it must not be treated as household waste. It should, in fact, be handed in at a recognised collection point for recycling electrical and electronic equipment. For more detailed information about the recycling of this product, please contact your local city office, your household waste disposal service or the shop where you purchased the product.



Warning

If the wire or flexible cord is damaged, it must only be changed by the manufacturer, their Service Dept. or qualified personnel in order to avoid risk.

LED 24W 2700K 220-240V 50-60Hz 120V - 60Hz (UL version )

Led module and power supply is included. UL compliance certificate all internal electrical components.



#### Elements



### Half Dome Overhang lamp

Assembly



Collection Lighting

Switch On/Off