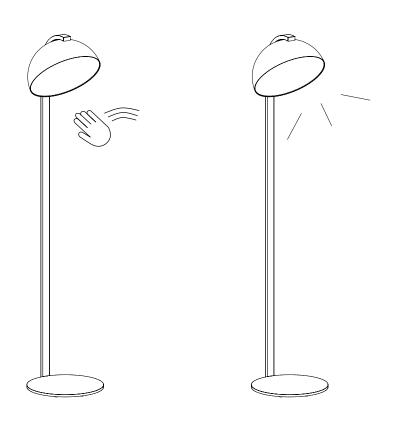

oduct is suitable for indoor and outdoor.

This symbol on the product or its packaging indicates that it must not be treated as household waste. It should, in fact, be handed in at a recognised collection point for recycling electrical and electronic equipment. For more detailed information about the recycling of this product, please contact your local city office, your household waste disposal service or the shop where you purchased the product.



Warning

If the wire or flexible cord is damaged, it must only be changed by the manufacturer, their Service Dept. or qualified personnel in order to avoid risk.

LED 24W 2700K 220-240V 50-60Hz 120V - 60Hz (UL version)

Led module and power supply is included. UL compliance certificate all internal electrical components.



#### Switch On/Off



## Half Dome Overhang lamp, Assembly instructions

# kettal

### Half Dome Overhang lamp





Information

Cleaning Instructions Use a soft damp cloth, with soap or neutral detergent. Do not use alcohol or other solvents.

This product is suitable for indoor and outdoor.

This symbol on the product or its packaging indicates that it must not be treated as household waste. It should, in fact, be handed in at a recognised collection point for recycling electrical and electronic equipment. For more detailed information about the recycling of this product, please contact your local city office, your household waste disposal service or the shop where you purchased the product.



Warning

If the wire or flexible cord is damaged, it must only be changed by the manufacturer, their Service Dept.