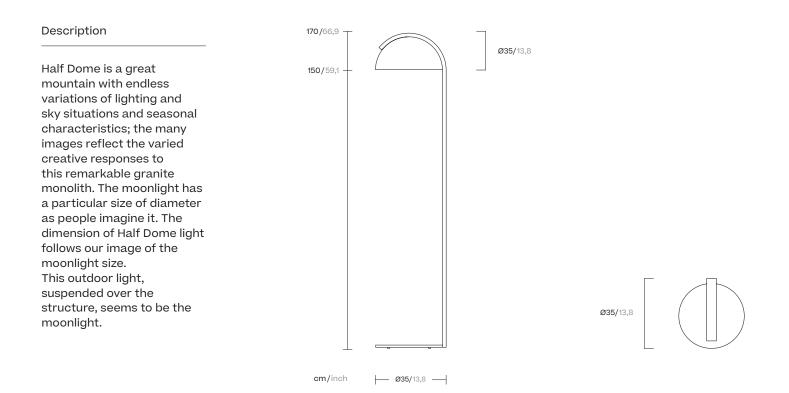

### Half Dome Floor lamp

Information

Cleaning Instructions Use a soft damp cloth, with soap or neutral detergent. Do not use alcohol or other solvents.

This product is suitable for indoor and outdoor.

This symbol on the product or its packaging indicates that it must not be treated as household waste. It should, in fact, be handed in at a recognised collection point for recycling electrical and electronic equipment. For more detailed information about the recycling of this product, please contact your local city office, your household waste disposal service or the shop where you purchased the product.