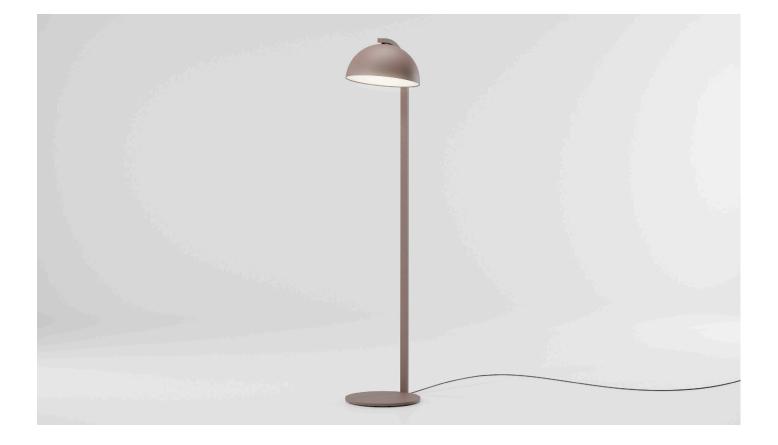

### Half Dome Floor lamp

Information

Cleaning Instructions Use a soft damp cloth, with soap or neutral detergent. Do not use alcohol or other solvents.

This product is suitable for indoor and outdoor.

This symbol on the product or its packaging indicates that it must not be treated as household waste. It should, in fact, be handed in at a recognised collection point for recycling electrical and electronic equipment. For more detailed information about the recycling of this product, please contact your local city office, your household waste disposal service or the shop where you purchased the product.