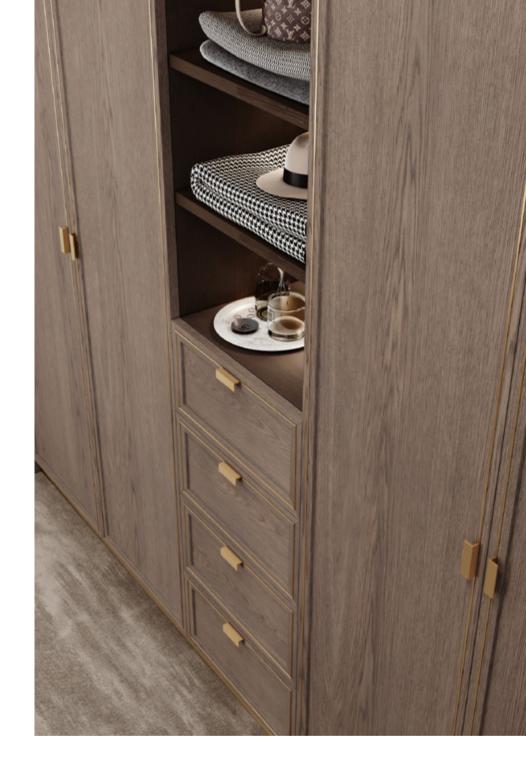

AMARI WARDROBE OFFERS PLENTIFUL STORAGE OPTIONS
WITH SHELVING UNITS, HANDY DRAWERS AND SMART LIGHTING,
COMBINING FUNCTIONALITY AND HIGH-END DESIGN.

EQUALLY ELEGANT AND PRAGMATIC, **AMARI VANITY UNIT** ELEVATES THE AMBIANCE OF ANY BATHROOM WITH ITS DELIGHTFUL NATURAL SOLID OAK TONE. SUPPORTED BY A WOODEN BASE, THIS UNIT IS ENDOWED WITH FIVE DRAWERS, TWO DOORS AND AN OPEN SHELF. ITS MAIN ATTRACTION - THE ARABESCATO MARBLE SINK -BLENDS BEAUTIFULLY WITH THE BOTTOM STRUCTURE, WHILE CONTRASTING WITH THE DISTINCT GOLDEN BRASS HANDLES AND SINK FAUCET.