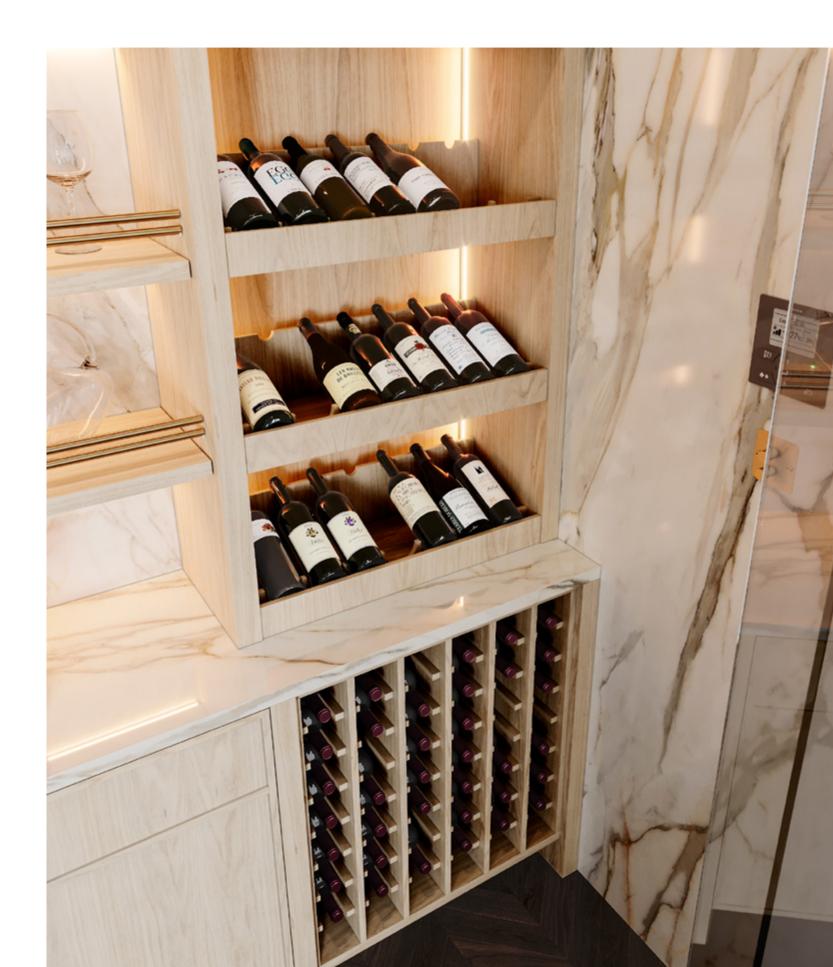

## AMARI KITCHEN & WINE CELLAR

PLAYING WITH A SOFT BEIGE TONALITY AND A CHOCOLATE
BROWN HUE, AMARI KITCHEN SHOWCASES A PERFECTLY
SYMMETRIC AMBIANCE THAT EVOKES PEACE, TRANQUILITY
AND HARMONY. THE USE OF LIGHT AND DARK TEXTURED OAK,
SUBTLE TOUCHES OF GOLDEN BRASS, MARBLE, RIBBED GLASS
AND A GREY LACQUERED FINISH IN THE UPPER CABINETRY
RESULTS IN A DELICATELY MODERN ENVIRONMENT MARKED
BY SIMPLICITY, FUNCTIONALITY AND AN INTENTIONAL SEARCH
FOR WELLBEING AND BALANCE.

COMPOSED BY A CENTRAL CABINET WITH A BUILT-IN SINK, IT

DISPLAYS A THREEFOLD STRUCTURE, WHICH FAVORS SPACE

UTILIZATION. COMPLETELY TAILOR-MADE, THIS ELEGANT CUSTOM
CABINET IS ENDOWED WITH COUNTLESS SHELVES, DRAWERS

AND WINE AND GLASS RACKS. THE WHOLE CELLAR BENEFITS

FROM A THOUGHTFUL REFRIGERATING SYSTEM - A MUST-HAVE

FOR WINE LOVERS AND COLLECTORS.

FINISHES HAZELNUT / PECAN / GREY 2 LACQUER

GLASS RIPPLE TEXTURED

HANDLE C GOLDEN