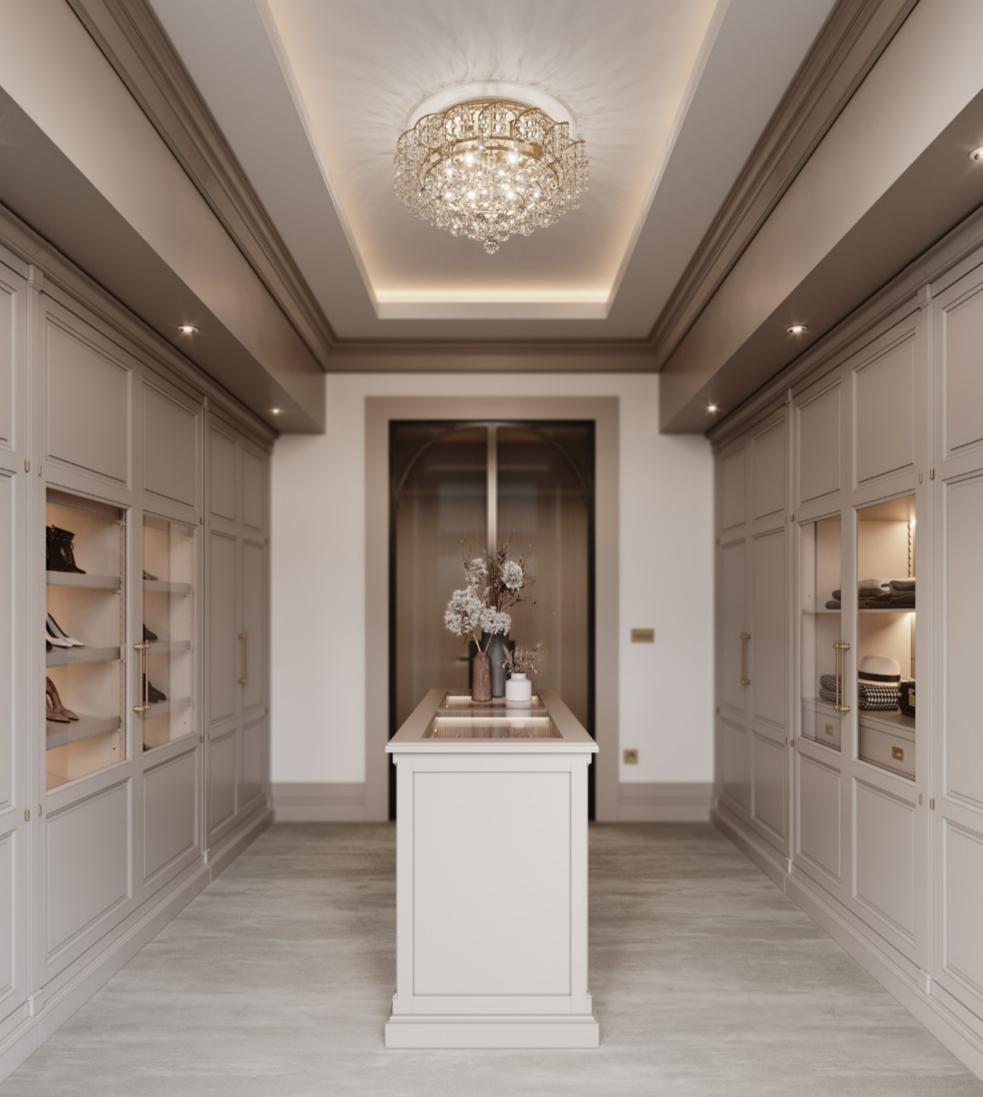

## AMARI KITCHEN & WINE CELLAR

PLAYING WITH A SOFT BEIGE TONALITY AND A CHOCOLATE
BROWN HUE, AMARI KITCHEN SHOWCASES A PERFECTLY
SYMMETRIC AMBIANCE THAT EVOKES PEACE, TRANQUILITY
AND HARMONY. THE USE OF LIGHT AND DARK TEXTURED OAK,
SUBTLE TOUCHES OF GOLDEN BRASS, MARBLE, RIBBED GLASS
AND A GREY LACQUERED FINISH IN THE UPPER CABINETRY
RESULTS IN A DELICATELY MODERN ENVIRONMENT MARKED
BY SIMPLICITY, FUNCTIONALITY AND AN INTENTIONAL SEARCH
FOR WELLBEING AND BALANCE.

IN A SERENE FASHION, AMARI KITCHEN PLAYS WITH COLOR
AND SHAPE, SHOWCASING A BALANCED AMBIANCE THAT BETS
ON A MIX AND MATCH OF BEIGE, BROWN, WHITE AND GRAY
TONES. ITS MODERN AND MINIMALIST APPROACH TO DESIGN
AND DÉCOR RESULTS IN A PROFOUND APPRECIATION FOR
GEOMETRIC FORMS AND DIVERSE TEXTURES AND THE DISPLAY
OF PIECES THAT COMPREHEND BOTH A STRONG AESTHETIC
APPEAL AND A GREAT DEAL OF FUNCTIONALITY. THE CHOICE
OF A SOFT GRAY MARBLE

FOR THE COUNTERTOPS AND WALLS EVIDENCES THE SEARCH
FOR EQUILIBRIUM AND THE DESIRE TO BLEND IN AND REVEAL
THE LIGHTNESS OF THE WHITE LACQUER FINISH AND THE
EXQUISITE PATTERN OF THE FLOOR TILES. THE DARK MIRROR
USED FOR THE CENTRAL CABINETRY BRINGS ABOUT THE
MYSTERY AND WARMTH OF THE SOFT GREY PALETTE, FILLING
THE ENVIRONMENT WITH TRANQUILITY.