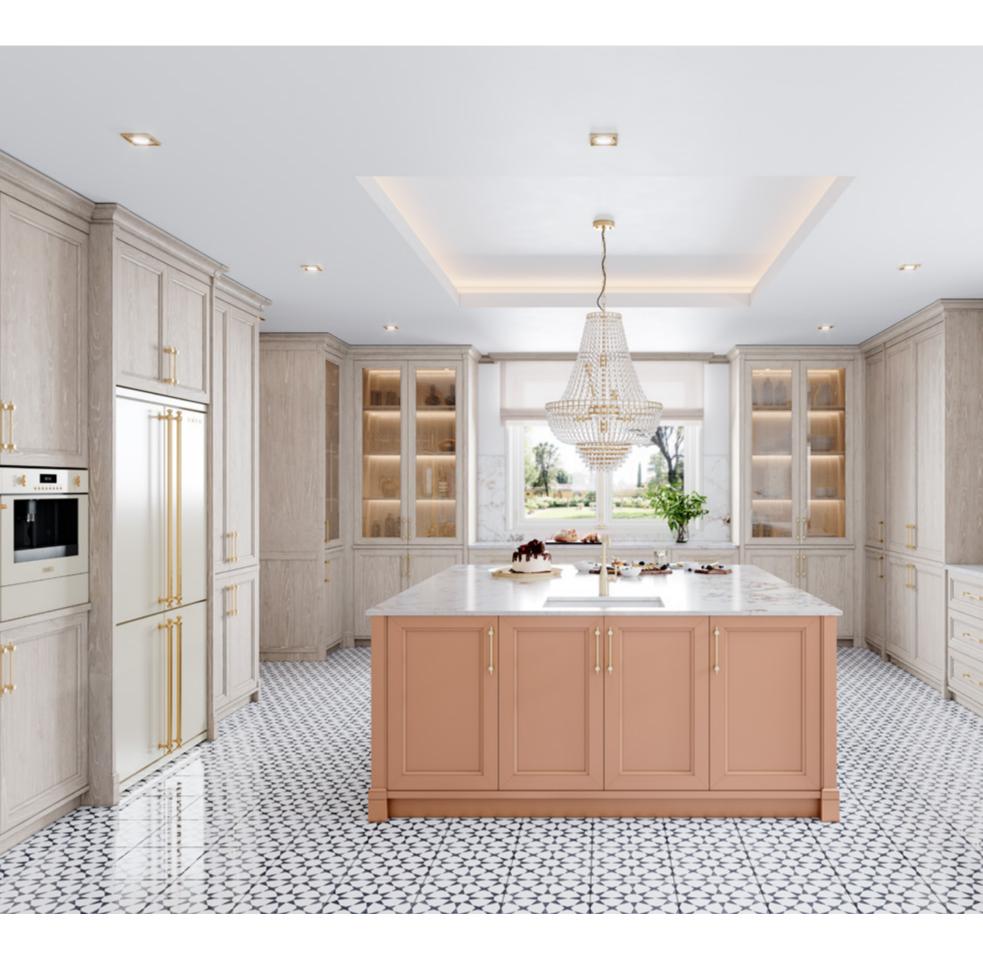

## **DIRECTOIRE**KITCHEN

AMIDST BEIGE AND GREEN HUES, DIRECTOIRE KITCHEN IS AN INVITATION TO BRING NATURE INTO YOUR HOME. THE USE OF VERDE ANTIGUA MARBLE AND GREENERY IS ELEGANTLY AND INTRICATELY COMBINED WITH LIGHT GREEN AND WHITE FLOOR TILES, CONTRIBUTING TO THE CREATION OF A REFINED AND ELEVATED CLASSICAL SCENERY WITH A PROFOUND APPRECIATION FOR NATURAL SURROUNDINGS THAT EVOKE A RENEWED AND SOPHISTICATED FRENCH PROVINCIAL STYLE. THE KITCHEN ISLAND, IN A COMPELLING DARK GREEN TONE, KNITS THE AMBIANCE TOGETHER WHILE ESTABLISHING A WELL-BALANCED CONTRAST WITH THE SOFT BEIGE CABINETRY. THE MIX OF CHERRY WOOD AND TEXTURED OAK RESULTS IN THE CREATION OF A UNIQUE CABINET THAT USES SPLASHES OF WHITE AND GOLD TO GENERATE A LUMINOUS EFFECT THROUGH RAY-SHAPED MARQUETRY. KEEPING ITS SIMPLICITY AND HIGHLIGHTED BY ITS GOLDEN PULLS, THE DOUBLE UPPER CABINETS ALLOW FOR PLENTIFUL STORAGE OPTIONS, TRANSLATING INTO A RESOURCEFUL FAMILY-

FINISHES MACADAMIA / GREY 2 LACQUER
FOREST GREEN LACQUER /
HANDLES D + E GOLDEN

FRIENDLY KITCHEN.

85