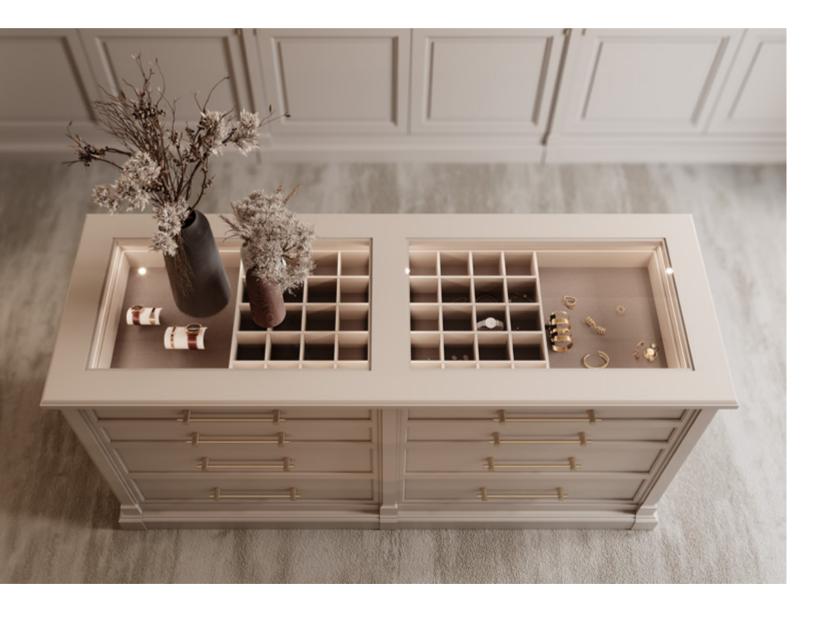

ENDOWED WITH A SINK, THE KITCHEN ISLAND CONDENSES

THE TONAL DUALITY AND SYMMETRY OF THE WHOLE SET,

ALLOWING FOR THE STORAGE OF ESSENTIAL ITEMS WHILE

PROVIDING A SMALL SEATING AREA THAT ACCOMMODATES THREE

PEOPLE. ALTOGETHER AND WRAPPED IN CALMING WOOD TONES,

AMARI KITCHEN IS A TOKEN OF MODERN DESIGN AND SLOW LIVING.

DISPLAYING THE SAME SOOTHING TONALITIES, AMARI WINE CELLAR

COMES OUT AS AN OUTSTANDING ADDITION TO YOUR PLACE.