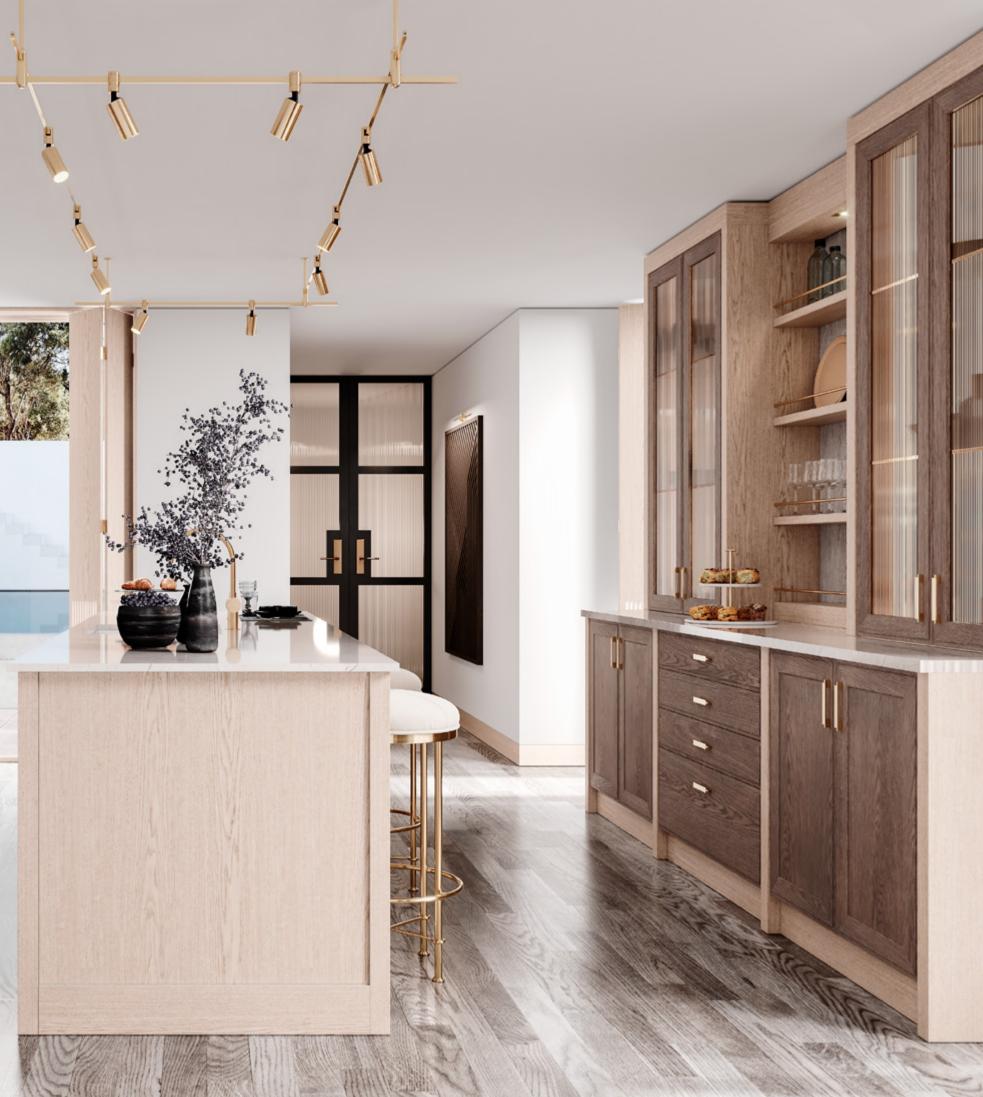

## AMARI KITCHEN & WINE CELLAR

PLAYING WITH A SOFT BEIGE TONALITY AND A CHOCOLATE
BROWN HUE, AMARI KITCHEN SHOWCASES A PERFECTLY
SYMMETRIC AMBIANCE THAT EVOKES PEACE, TRANQUILITY
AND HARMONY. THE USE OF LIGHT AND DARK TEXTURED OAK,
SUBTLE TOUCHES OF GOLDEN BRASS, MARBLE, RIBBED GLASS
AND A GREY LACQUERED FINISH IN THE UPPER CABINETRY
RESULTS IN A DELICATELY MODERN ENVIRONMENT MARKED
BY SIMPLICITY, FUNCTIONALITY AND AN INTENTIONAL SEARCH
FOR WELLBEING AND BALANCE.

ENDOWED WITH A SINK, THE KITCHEN ISLAND CONDENSES

THE TONAL DUALITY AND SYMMETRY OF THE WHOLE SET,

ALLOWING FOR THE STORAGE OF ESSENTIAL ITEMS WHILE

PROVIDING A SMALL SEATING AREA THAT ACCOMMODATES THREE

PEOPLE. ALTOGETHER AND WRAPPED IN CALMING WOOD TONES,

AMARI KITCHEN IS A TOKEN OF MODERN DESIGN AND SLOW LIVING.

DISPLAYING THE SAME SOOTHING TONALITIES, AMARI WINE CELLAR

COMES OUT AS AN OUTSTANDING ADDITION TO YOUR PLACE.