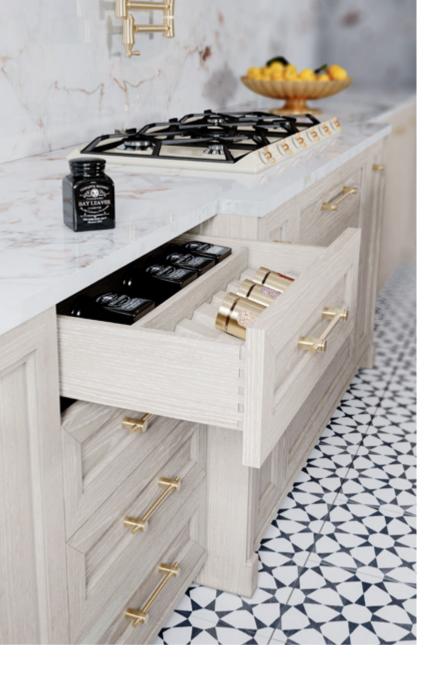

## AMARI KITCHEN & WINE CELLAR

PLAYING WITH A SOFT BEIGE TONALITY AND A CHOCOLATE
BROWN HUE, AMARI KITCHEN SHOWCASES A PERFECTLY
SYMMETRIC AMBIANCE THAT EVOKES PEACE, TRANQUILITY
AND HARMONY. THE USE OF LIGHT AND DARK TEXTURED OAK,
SUBTLE TOUCHES OF GOLDEN BRASS, MARBLE, RIBBED GLASS
AND A GREY LACQUERED FINISH IN THE UPPER CABINETRY
RESULTS IN A DELICATELY MODERN ENVIRONMENT MARKED
BY SIMPLICITY, FUNCTIONALITY AND AN INTENTIONAL SEARCH
FOR WELLBEING AND BALANCE.

IN A SERENE FASHION, AMARI KITCHEN PLAYS WITH COLOR
AND SHAPE, SHOWCASING A BALANCED AMBIANCE THAT BETS
ON A MIX AND MATCH OF BEIGE, BROWN, WHITE AND GRAY
TONES. ITS MODERN AND MINIMALIST APPROACH TO DESIGN
AND DÉCOR RESULTS IN A PROFOUND APPRECIATION FOR
GEOMETRIC FORMS AND DIVERSE TEXTURES AND THE DISPLAY
OF PIECES THAT COMPREHEND BOTH A STRONG AESTHETIC
APPEAL AND A GREAT DEAL OF FUNCTIONALITY. THE CHOICE
OF A SOFT GRAY MARBLE

FOR THE COUNTERTOPS AND WALLS EVIDENCES THE SEARCH
FOR EQUILIBRIUM AND THE DESIRE TO BLEND IN AND REVEAL
THE LIGHTNESS OF THE WHITE LACQUER FINISH AND THE
EXQUISITE PATTERN OF THE FLOOR TILES. THE DARK MIRROR
USED FOR THE CENTRAL CABINETRY BRINGS ABOUT THE
MYSTERY AND WARMTH OF THE SOFT GREY PALETTE, FILLING
THE ENVIRONMENT WITH TRANQUILITY.