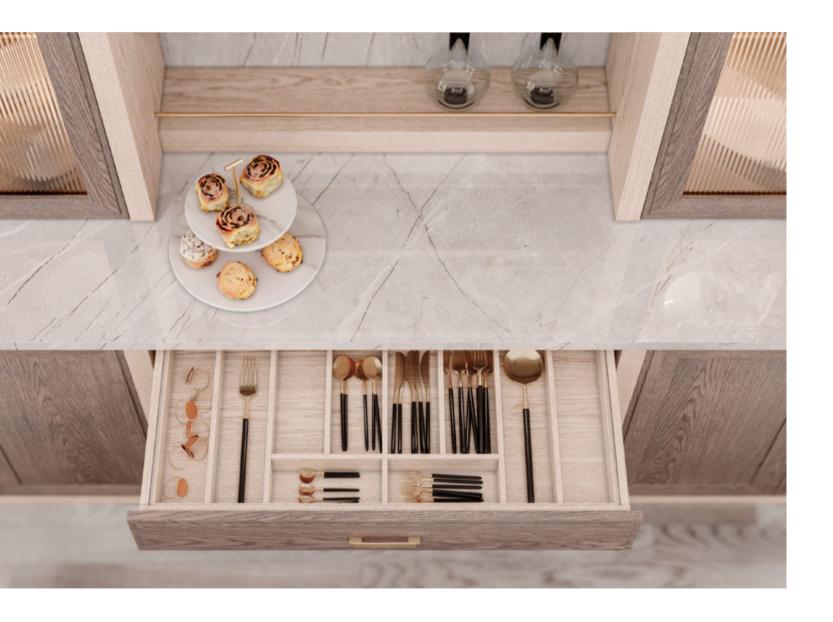

## AMARI KITCHEN & WINE CELLAR

PLAYING WITH A SOFT BEIGE TONALITY AND A CHOCOLATE
BROWN HUE, AMARI KITCHEN SHOWCASES A PERFECTLY
SYMMETRIC AMBIANCE THAT EVOKES PEACE, TRANQUILITY
AND HARMONY. THE USE OF LIGHT AND DARK TEXTURED OAK,
SUBTLE TOUCHES OF GOLDEN BRASS, MARBLE, RIBBED GLASS
AND A GREY LACQUERED FINISH IN THE UPPER CABINETRY
RESULTS IN A DELICATELY MODERN ENVIRONMENT MARKED
BY SIMPLICITY, FUNCTIONALITY AND AN INTENTIONAL SEARCH
FOR WELLBEING AND BALANCE.

SPACIOUS AND COMMODIOUS, AMARI KITCHEN IS ENDOWED

WITH A CONVENIENT AND USEFUL PANTRY THAT ALLOWS FOR

GROCERY AND DISH STORAGE AND A FORWARD-LOOKING DINING

AREA THAT COMES IN HANDY FOR A FAMILY MEAL.

AMARI FINISHES PECAN / COCO SIMPLES LACQUER HANDLE C BLACK