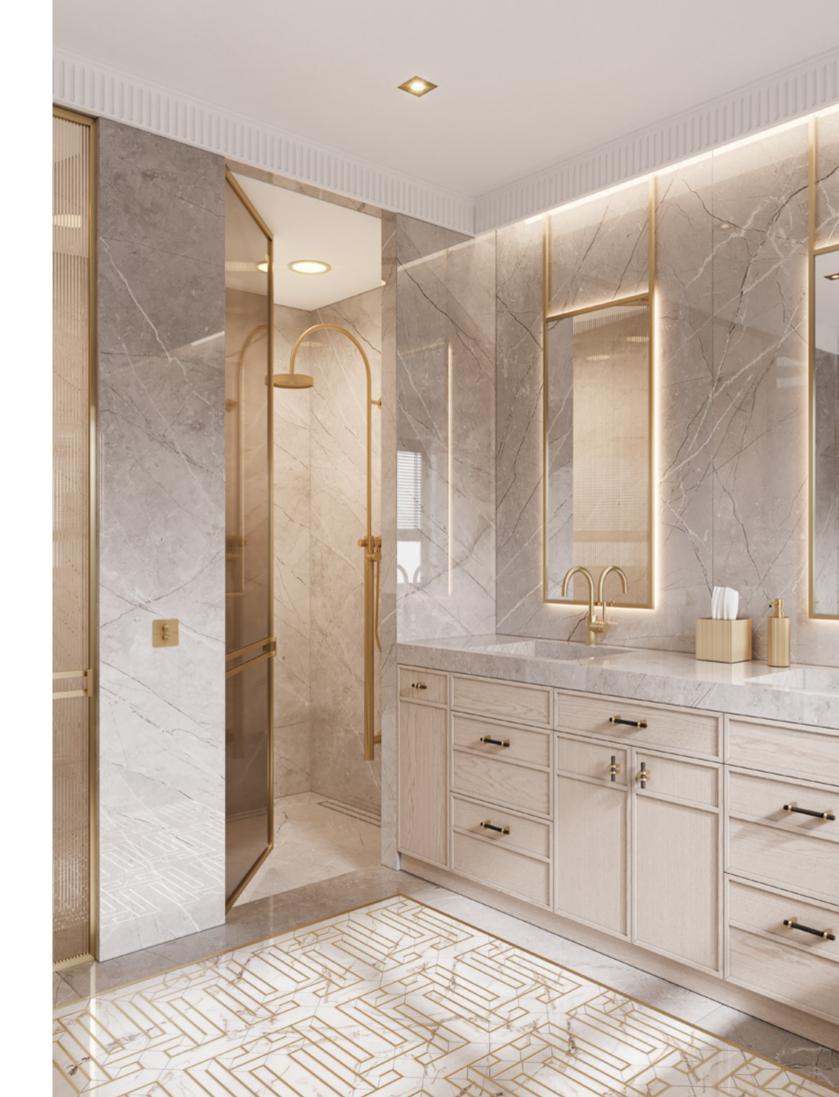

AMARI WARDROBE OFFERS PLENTIFUL STORAGE OPTIONS
WITH SHELVING UNITS, HANDY DRAWERS AND SMART LIGHTING,
COMBINING FUNCTIONALITY AND HIGH-END DESIGN.

EQUALLY ELEGANT AND PRAGMATIC, **AMARI VANITY UNIT** ELEVATES THE AMBIANCE OF ANY BATHROOM WITH ITS DELIGHTFUL NATURAL SOLID OAK TONE. SUPPORTED BY A WOODEN BASE, THIS UNIT IS ENDOWED WITH FIVE DRAWERS, TWO DOORS AND AN OPEN SHELF. ITS MAIN ATTRACTION - THE ARABESCATO MARBLE SINK -BLENDS BEAUTIFULLY WITH THE BOTTOM STRUCTURE, WHILE CONTRASTING WITH THE DISTINCT GOLDEN BRASS HANDLES AND SINK FAUCET.