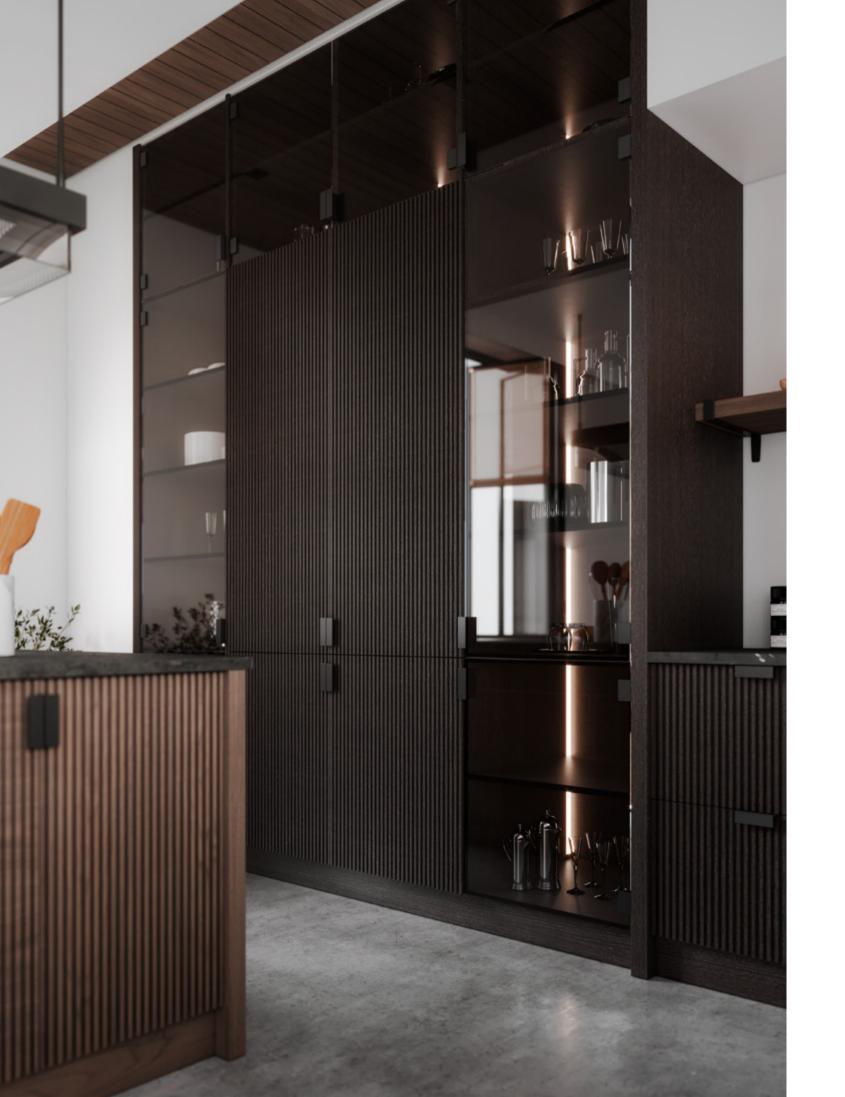

## CARTER KITCHEN & WINE CELLAR

FOCUSING ON THE ESSENTIAL, CARTER KITCHEN HAS ITS OWN EXPRESSION AND BARELY REQUIRES THE USE OF DÉCOR OR ACCESSORIES. ITS LIGHT AND SERENE PERSONALITY BRINGS ABOUT A PEACEFUL AND HARMONIOUS AMBIANCE THAT EXPLORES THE REFINEMENT OF TRUE SIMPLICITY. ITS CLEAN-CUT DESIGN DISPLAYS A FONDNESS FOR THE TEXTURE AND CHARACTER OF OAK, COUPLED WITH THE USE OF BRASS AND GOLDEN DETAILS THAT ADD A TOUCH OF SOPHISTICATION TO THE ENVIRONMENT. DUE TO ITS DELICATENESS AND GRACIOUSNESS, CALACATTA GOLD MARBLE IS THE MOST SUITABLE CHOICE NOT ONLY TO COMPLEMENT THE WALLS AND FLOOR BUT ALSO FOR THE SINK AND KITCHEN ISLAND COUNTERTOPS. THE INTRICATE USE OF RIBBED GLASS BLENDS PERFECTLY WITH THE BEIGE AND GOLD HUES THAT FILL THE WHOLE ATMOSPHERE, MAKING EACH DETAIL EXHALE TRANQUILITY, BALANCE AND TASTEFULNESS. ENDOWED WITH THE SAME UPLIFTING SPIRIT, THE SPLENDID CARTER WINE CELLAR IS THE EPITOME OF GRACEFULNESS AND HIGH-END DESIGN. COMPACT, PRACTICAL AND ABSOLUTELY ALLURING, IT GATHERS SUPERB CABINETRY WITH ORIGINALITY AND A TOUCH OF REFINEMENT. WITH SEVERAL SHELVING UNITS, GLASSWARE DRAWER ORGANIZERS AND BOTTLE RACKS, THIS CUSTOM-MADE CELLAR IS PERFECT TO STORE FINE WINE AND A GREAT EXCUSE TO INVITE FRIENDS OVER FOR A DELIGHTFUL DRINK.

FINISHES PECAN
GLASS RIPPLE TEXTURED
HANDLE G GOLDEN (S + M)

43

IN DARK BROWN AND BLACK HUES, **DEVON KITCHEN** FULLY ENCOMPASSES A MODERN SENSE OF PRACTICALITY AND YOUTHFULNESS. ITS CABINETRY AND SINK RELY ON ASH WOOD AND ITS DIM TO MATCH THE KITCHEN ISLAND, MADE OF WALNUT. THE USE OF BLACK MARBLE WITH SMALL TAINTS OF WHITE GOES WELL WITH THE BLACK IRON PULLS, CREATING A BURROW OF NEUTRAL AND EARTH TONES THAT SHOWCASE THE STYLISH AND SAGACIOUS NATURE OF RIBBED WOOD. PROVIDING COUNTLESS STORAGE OPTIONS, DEVON KITCHEN IS FILLED WITH HIDDEN TREASURES, FROM SPECIFIC DRAWERS WITH COMPARTMENTS TO KEEP SPICES AND CUTLERY TO THE SOFT PLAY OF LIGHT AND SHADOW CARRIED OUT BY INTERIOR AND EXTERIOR LED LIGHTS. THE WHOLE AMBIANCE EXPLORES THE FUNCTIONALITY OF MINIMALIST CONCEPTS WHILE PORTRAYING THE NOTION OF INDEPENDENCE AND AT-HOMENESS. TO MAKE IT EVEN BETTER, DEVON COLLECTION HAS BEEN GRACED WITH A COMPELLING AND INVITING WINE CELLAR. COMPLETELY CUSTOM-MADE, IT RELIES ON SPACE UTILIZATION IN ORDER TO PROVIDE YOU WITH A COMPACT CABINET THAT OFFERS PLENTIFUL STORAGE OPTION FOR BOTTLED WINE AND GLASSWARE. ENDOWED WITH SMART LED LIGHTING, THIS PIECE HIGHLIGHTS THE BEAUTY OF EACH ILLUMINATED BOTTLE SHELF AND DISPLAYS A DELICATE GLASS RACK, RIGHT AT ITS CORE. THE DRAWERS HAVE BEEN UTTERLY CUSTOMIZED IN ORDER DEVON TO PERFECTLY ACCOMMODATE BOTTLES AND WINE GLASSES.