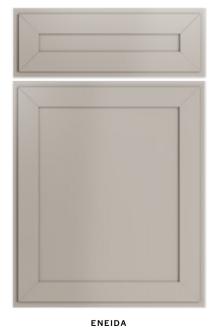

## **ENEIDA** WARDROBE

& BATH

WITH A CLASSICAL APPROACH TO DÉCOR AND DESIGN, **ENEIDA WARDROBE**CAPTURES THE ESSENCE OF PRAGMATISM AND FUNCTIONALITY. HIGHLY
ADAPTABLE AND CUSTOMIZABLE, IT FITS THE TINIEST CORNER, UTILIZING
SPACE AND FOSTERING HARMONY. SYMMETRIC LINES AND GEOMETRIC
FRAMES CHARACTERIZE THE ENVIRONMENT, EVOKING A SERENE AND
DELICATE ATMOSPHERE, IN A SOFT TAUPE HUE.

TO MAXIMIZE ORGANIZATION, SOME OF THE CLOSET SPACE IS COMPOSED
BY BUILT-IN WARDROBES WITH GLASS DOORS AND OPEN SHELVES THAT LET
YOU PICK YOUR OUTFIT INSTANTLY. ENDOWED WITH SMART LED LIGHTING
AND A CONVENIENT COAT RACK, ENEIDA'S CLASSICAL NATURE IS PRESERVED
AN ENRICHED BY PRACTICALITY. OFFERING PLENTY OF STORAGE OPTIONS,
A FULL WALL-LENGTH BUIT-IN CLOSET WITH SIX WOODEN DOORS, AN
INTEGRATED DRAWER UNIT AND A RECTANGULAR MIRROR ARE AT YOUR
DISPOSAL. THE WHOLE AMBIANCE IS ENHANCED WITH SUBTLE TOUCHES
OF GOLD AND INTRICATE CEILING FRAMES THAT COMPLEMENT THE ELEGANT
FEEL OF THE ROOM.

WITH THE SAME ELEGANCE AND SOPHISTICATION, **ENEIDA BATHROOM**CABINET PLAYS BEAUTIFULLY WITH THE RICHNESS OF OAK WOOD, THE

VIVACITY OF ITS ARCTIC GREY MARBLE TOP AND THE LUSHNESS OF EVERY

GOLDEN DETAIL AND DOUBLE SINK. FILLED WITH RICH WOODEN FRAMES,

THIS FULL-LENGTH BUILT-IN CABINET PROVIDES COUNTLESS STORAGE

OPTIONS, DUE TO ITS MANIFOLD DRAWERS, DIFFERENT SIZED DOORS

AND TOWEL ORGANIZERS.

FINISHES CASHEW / TAUPE LACQUER
GLASS TEMPERED HANDLE H GOLDEN