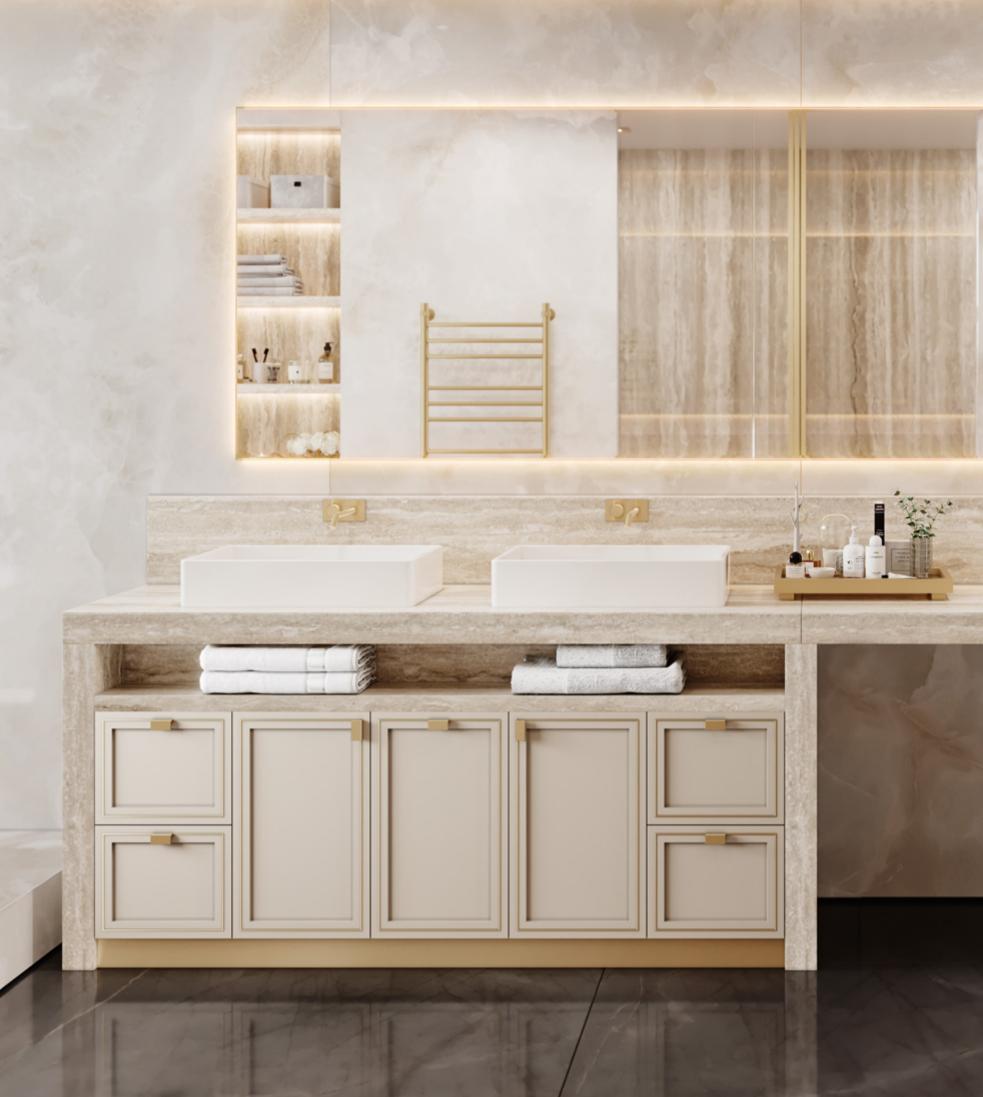

AMARI WARDROBE OFFERS PLENTIFUL STORAGE OPTIONS
WITH SHELVING UNITS, HANDY DRAWERS AND SMART LIGHTING,
COMBINING FUNCTIONALITY AND HIGH-END DESIGN.

EQUALLY ELEGANT AND PRAGMATIC, **AMARI VANITY UNIT** ELEVATES THE AMBIANCE OF ANY BATHROOM WITH ITS DELIGHTFUL NATURAL SOLID OAK TONE. SUPPORTED BY A WOODEN BASE, THIS UNIT IS ENDOWED WITH FIVE DRAWERS, TWO DOORS AND AN OPEN SHELF. ITS MAIN ATTRACTION - THE ARABESCATO MARBLE SINK -BLENDS BEAUTIFULLY WITH THE BOTTOM STRUCTURE, WHILE CONTRASTING WITH THE DISTINCT GOLDEN BRASS HANDLES AND SINK FAUCET.

AMARI WARDROBE & BATH

AMART FINISHES HAZELNUT / PECAN
GLASS GOLDEN MESH HANDLE C GOLDEN

AMARI WARDROBE & BATH