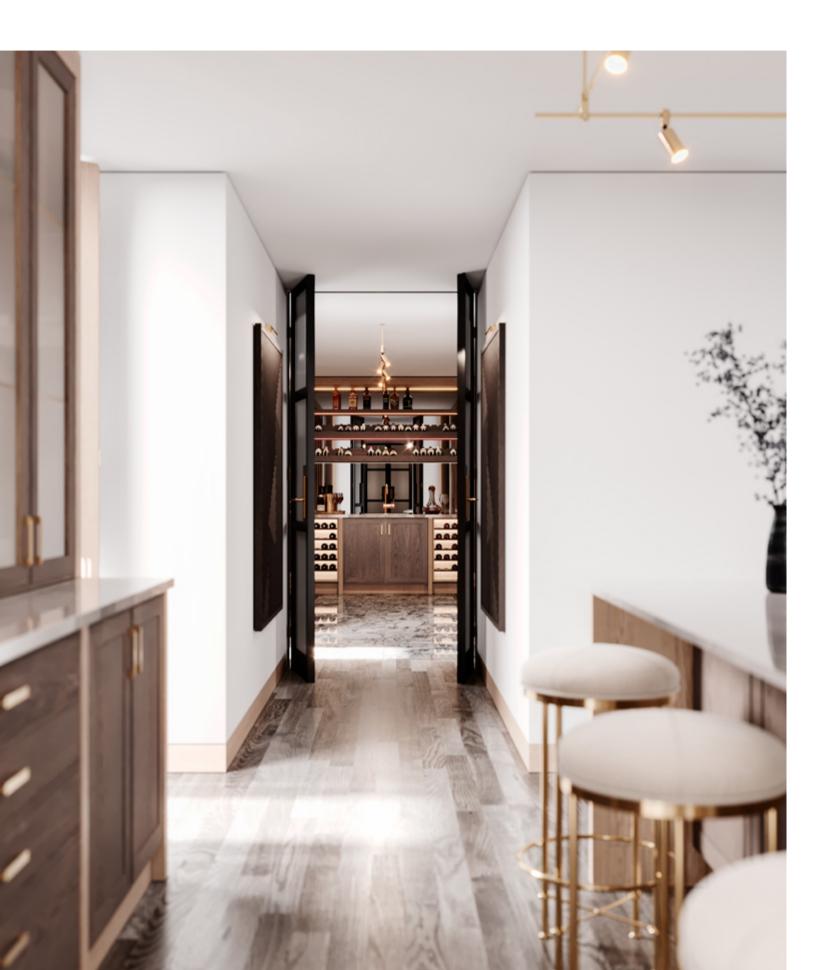

PEOPLE. ALTOGETHER AND WRAPPED IN CALMING WOOD TONES,

AMARI KITCHEN IS A TOKEN OF MODERN DESIGN AND SLOW LIVING.

DISPLAYING THE SAME SOOTHING TONALITIES, AMARI WINE CELLAR

COMES OUT AS AN OUTSTANDING ADDITION TO YOUR PLACE.

COMPOSED BY A CENTRAL CABINET WITH A BUILT-IN SINK, IT

DISPLAYS A THREEFOLD STRUCTURE, WHICH FAVORS SPACE

UTILIZATION. COMPLETELY TAILOR-MADE, THIS ELEGANT CUSTOM
CABINET IS ENDOWED WITH COUNTLESS SHELVES, DRAWERS

AND WINE AND GLASS RACKS. THE WHOLE CELLAR BENEFITS

FROM A THOUGHTFUL REFRIGERATING SYSTEM - A MUST-HAVE

FOR WINE LOVERS AND COLLECTORS.

FINISHES HAZELNUT / PECAN / GREY 2 LACQUER

GLASS RIPPLE TEXTURED

HANDLE C GOLDEN