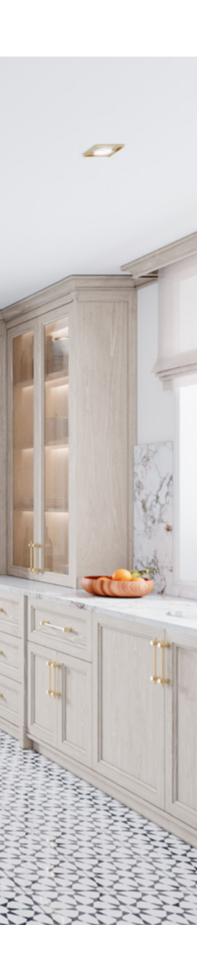

## AMARI KITCHEN & WINE CELLAR

PLAYING WITH A SOFT BEIGE TONALITY AND A CHOCOLATE
BROWN HUE, AMARI KITCHEN SHOWCASES A PERFECTLY
SYMMETRIC AMBIANCE THAT EVOKES PEACE, TRANQUILITY
AND HARMONY. THE USE OF LIGHT AND DARK TEXTURED OAK,
SUBTLE TOUCHES OF GOLDEN BRASS, MARBLE, RIBBED GLASS
AND A GREY LACQUERED FINISH IN THE UPPER CABINETRY
RESULTS IN A DELICATELY MODERN ENVIRONMENT MARKED
BY SIMPLICITY, FUNCTIONALITY AND AN INTENTIONAL SEARCH
FOR WELLBEING AND BALANCE.

IN A SERENE FASHION, AMARI KITCHEN PLAYS WITH COLOR
AND SHAPE, SHOWCASING A BALANCED AMBIANCE THAT BETS
ON A MIX AND MATCH OF BEIGE, BROWN, WHITE AND GRAY
TONES. ITS MODERN AND MINIMALIST APPROACH TO DESIGN
AND DÉCOR RESULTS IN A PROFOUND APPRECIATION FOR
GEOMETRIC FORMS AND DIVERSE TEXTURES AND THE DISPLAY
OF PIECES THAT COMPREHEND BOTH A STRONG AESTHETIC
APPEAL AND A GREAT DEAL OF FUNCTIONALITY. THE CHOICE
OF A SOFT GRAY MARBLE

FOR THE COUNTERTOPS AND WALLS EVIDENCES THE SEARCH
FOR EQUILIBRIUM AND THE DESIRE TO BLEND IN AND REVEAL
THE LIGHTNESS OF THE WHITE LACQUER FINISH AND THE
EXQUISITE PATTERN OF THE FLOOR TILES. THE DARK MIRROR
USED FOR THE CENTRAL CABINETRY BRINGS ABOUT THE
MYSTERY AND WARMTH OF THE SOFT GREY PALETTE, FILLING
THE ENVIRONMENT WITH TRANQUILITY.

SPACIOUS AND COMMODIOUS, AMARI KITCHEN IS ENDOWED

WITH A CONVENIENT AND USEFUL PANTRY THAT ALLOWS FOR

GROCERY AND DISH STORAGE AND A FORWARD-LOOKING DINING

AREA THAT COMES IN HANDY FOR A FAMILY MEAL.

AMARI FINISHES PECAN / COCO SIMPLES LACQUER HANDLE C BLACK