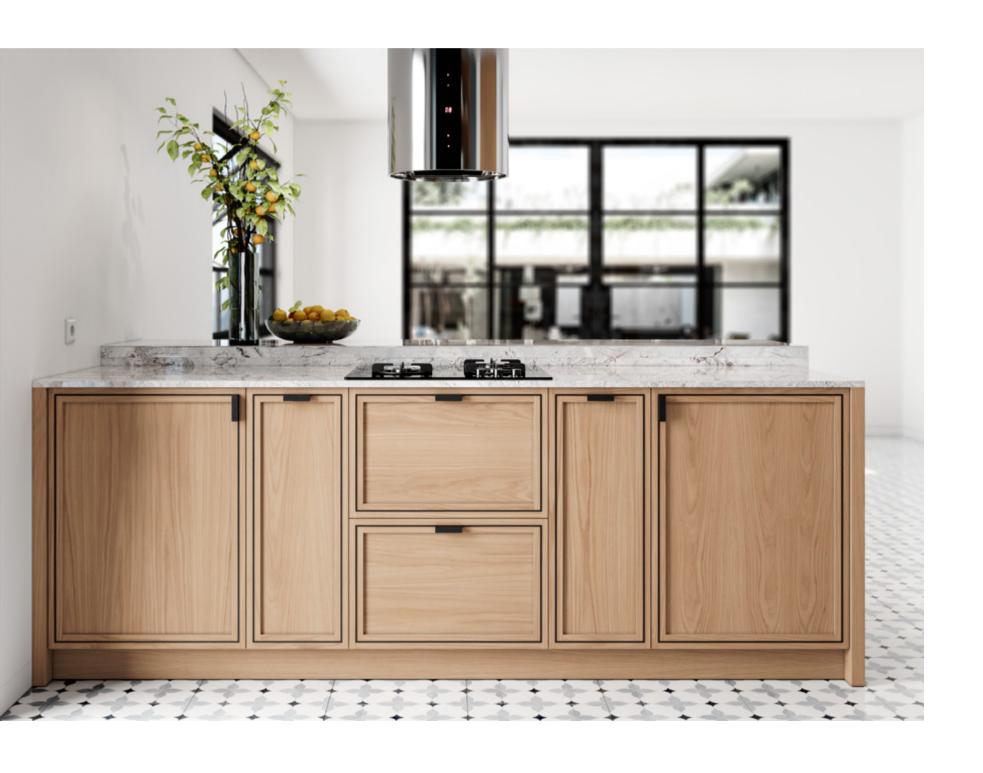

## AMARI KITCHEN & WINE CELLAR

PLAYING WITH A SOFT BEIGE TONALITY AND A CHOCOLATE
BROWN HUE, AMARI KITCHEN SHOWCASES A PERFECTLY
SYMMETRIC AMBIANCE THAT EVOKES PEACE, TRANQUILITY
AND HARMONY. THE USE OF LIGHT AND DARK TEXTURED OAK,
SUBTLE TOUCHES OF GOLDEN BRASS, MARBLE, RIBBED GLASS
AND A GREY LACQUERED FINISH IN THE UPPER CABINETRY
RESULTS IN A DELICATELY MODERN ENVIRONMENT MARKED
BY SIMPLICITY, FUNCTIONALITY AND AN INTENTIONAL SEARCH
FOR WELLBEING AND BALANCE.

ENDOWED WITH A SINK, THE KITCHEN ISLAND CONDENSES

THE TONAL DUALITY AND SYMMETRY OF THE WHOLE SET,

ALLOWING FOR THE STORAGE OF ESSENTIAL ITEMS WHILE

PROVIDING A SMALL SEATING AREA THAT ACCOMMODATES THREE

PEOPLE. ALTOGETHER AND WRAPPED IN CALMING WOOD TONES,

AMARI KITCHEN IS A TOKEN OF MODERN DESIGN AND SLOW LIVING.

DISPLAYING THE SAME SOOTHING TONALITIES, AMARI WINE CELLAR

COMES OUT AS AN OUTSTANDING ADDITION TO YOUR PLACE.