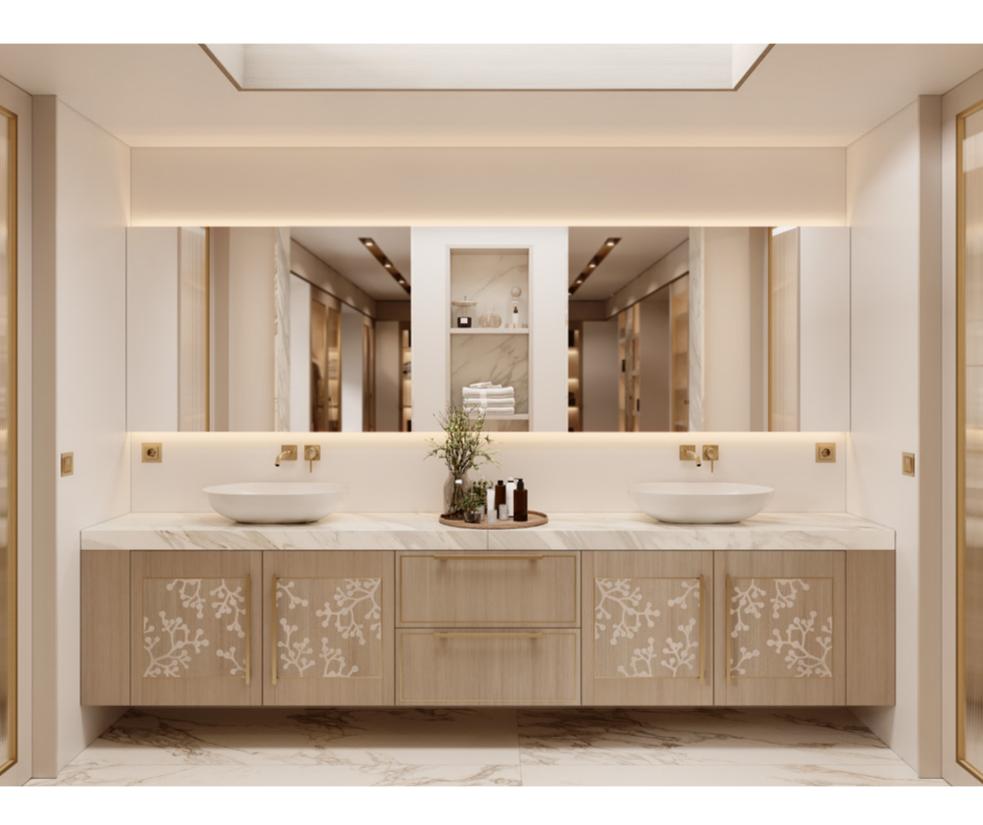

## CARTER KITCHEN & WINE CELLAR

FOCUSING ON THE ESSENTIAL, CARTER KITCHEN HAS ITS OWN EXPRESSION AND BARELY REQUIRES THE USE OF DÉCOR OR ACCESSORIES. ITS LIGHT AND SERENE PERSONALITY BRINGS ABOUT A PEACEFUL AND HARMONIOUS AMBIANCE THAT EXPLORES THE REFINEMENT OF TRUE SIMPLICITY. ITS CLEAN-CUT DESIGN DISPLAYS A FONDNESS FOR THE TEXTURE AND CHARACTER OF OAK, COUPLED WITH THE USE OF BRASS AND GOLDEN DETAILS THAT ADD A TOUCH OF SOPHISTICATION TO THE ENVIRONMENT. DUE TO ITS DELICATENESS AND GRACIOUSNESS, CALACATTA GOLD MARBLE IS THE MOST SUITABLE CHOICE NOT ONLY TO COMPLEMENT THE WALLS AND FLOOR BUT ALSO FOR THE SINK AND KITCHEN ISLAND COUNTERTOPS. THE INTRICATE USE OF RIBBED GLASS BLENDS PERFECTLY WITH THE BEIGE AND GOLD HUES THAT FILL THE WHOLE ATMOSPHERE, MAKING EACH DETAIL EXHALE TRANQUILITY, BALANCE AND TASTEFULNESS. ENDOWED WITH THE SAME UPLIFTING SPIRIT, THE SPLENDID CARTER WINE CELLAR IS THE EPITOME OF GRACEFULNESS AND HIGH-END DESIGN. COMPACT, PRACTICAL AND ABSOLUTELY ALLURING, IT GATHERS SUPERB CABINETRY WITH ORIGINALITY AND A TOUCH OF REFINEMENT. WITH SEVERAL SHELVING UNITS, GLASSWARE DRAWER ORGANIZERS AND BOTTLE RACKS, THIS CUSTOM-MADE CELLAR IS PERFECT TO STORE FINE WINE AND A GREAT EXCUSE TO INVITE FRIENDS OVER FOR A DELIGHTFUL DRINK.