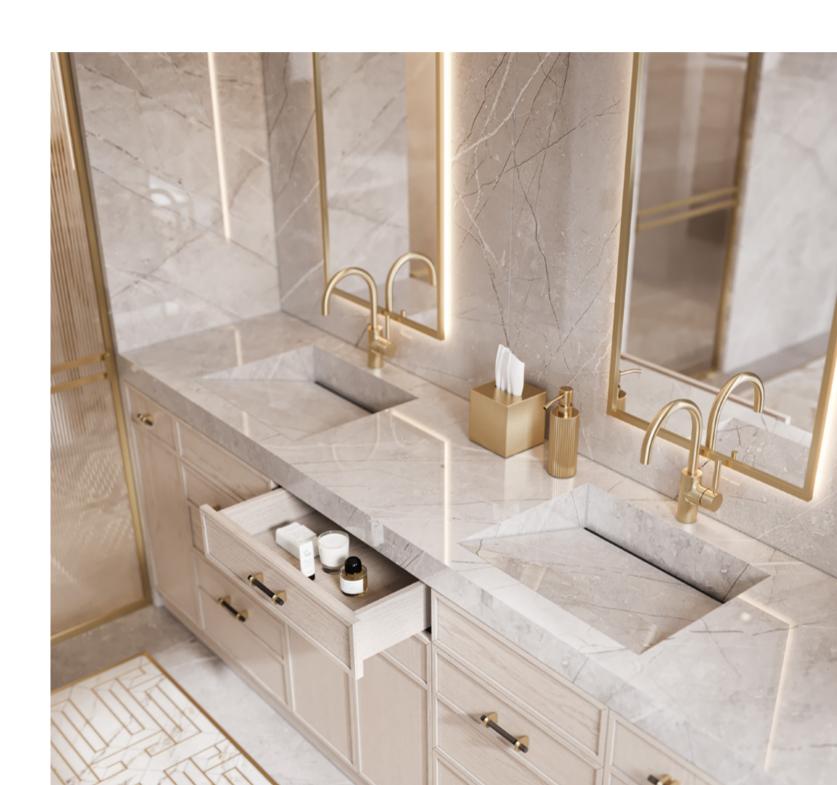

## AMARI KITCHEN & WINE CELLAR

PLAYING WITH A SOFT BEIGE TONALITY AND A CHOCOLATE
BROWN HUE, AMARI KITCHEN SHOWCASES A PERFECTLY
SYMMETRIC AMBIANCE THAT EVOKES PEACE, TRANQUILITY
AND HARMONY. THE USE OF LIGHT AND DARK TEXTURED OAK,
SUBTLE TOUCHES OF GOLDEN BRASS, MARBLE, RIBBED GLASS
AND A GREY LACQUERED FINISH IN THE UPPER CABINETRY
RESULTS IN A DELICATELY MODERN ENVIRONMENT MARKED
BY SIMPLICITY, FUNCTIONALITY AND AN INTENTIONAL SEARCH
FOR WELLBEING AND BALANCE.

ENDOWED WITH A SINK, THE KITCHEN ISLAND CONDENSES

THE TONAL DUALITY AND SYMMETRY OF THE WHOLE SET,

ALLOWING FOR THE STORAGE OF ESSENTIAL ITEMS WHILE

PROVIDING A SMALL SEATING AREA THAT ACCOMMODATES THREE

PEOPLE. ALTOGETHER AND WRAPPED IN CALMING WOOD TONES,

AMARI KITCHEN IS A TOKEN OF MODERN DESIGN AND SLOW LIVING.

DISPLAYING THE SAME SOOTHING TONALITIES, AMARI WINE CELLAR

COMES OUT AS AN OUTSTANDING ADDITION TO YOUR PLACE.

IN A SERENE FASHION, AMARI KITCHEN PLAYS WITH COLOR
AND SHAPE, SHOWCASING A BALANCED AMBIANCE THAT BETS
ON A MIX AND MATCH OF BEIGE, BROWN, WHITE AND GRAY
TONES. ITS MODERN AND MINIMALIST APPROACH TO DESIGN
AND DÉCOR RESULTS IN A PROFOUND APPRECIATION FOR
GEOMETRIC FORMS AND DIVERSE TEXTURES AND THE DISPLAY
OF PIECES THAT COMPREHEND BOTH A STRONG AESTHETIC
APPEAL AND A GREAT DEAL OF FUNCTIONALITY. THE CHOICE
OF A SOFT GRAY MARBLE

FOR THE COUNTERTOPS AND WALLS EVIDENCES THE SEARCH
FOR EQUILIBRIUM AND THE DESIRE TO BLEND IN AND REVEAL
THE LIGHTNESS OF THE WHITE LACQUER FINISH AND THE
EXQUISITE PATTERN OF THE FLOOR TILES. THE DARK MIRROR
USED FOR THE CENTRAL CABINETRY BRINGS ABOUT THE
MYSTERY AND WARMTH OF THE SOFT GREY PALETTE, FILLING
THE ENVIRONMENT WITH TRANQUILITY.