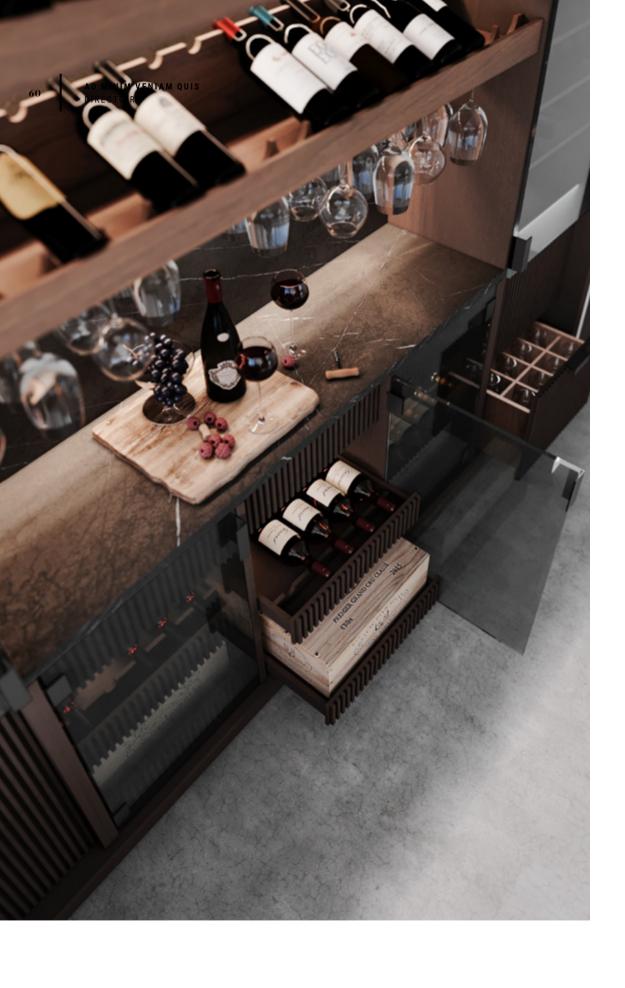

## AMARI KITCHEN & WINE CELLAR

PLAYING WITH A SOFT BEIGE TONALITY AND A CHOCOLATE
BROWN HUE, AMARI KITCHEN SHOWCASES A PERFECTLY
SYMMETRIC AMBIANCE THAT EVOKES PEACE, TRANQUILITY
AND HARMONY. THE USE OF LIGHT AND DARK TEXTURED OAK,
SUBTLE TOUCHES OF GOLDEN BRASS, MARBLE, RIBBED GLASS
AND A GREY LACQUERED FINISH IN THE UPPER CABINETRY
RESULTS IN A DELICATELY MODERN ENVIRONMENT MARKED
BY SIMPLICITY, FUNCTIONALITY AND AN INTENTIONAL SEARCH
FOR WELLBEING AND BALANCE.

PEOPLE. ALTOGETHER AND WRAPPED IN CALMING WOOD TONES,

AMARI KITCHEN IS A TOKEN OF MODERN DESIGN AND SLOW LIVING.

DISPLAYING THE SAME SOOTHING TONALITIES, AMARI WINE CELLAR

COMES OUT AS AN OUTSTANDING ADDITION TO YOUR PLACE.

COMPOSED BY A CENTRAL CABINET WITH A BUILT-IN SINK, IT

DISPLAYS A THREEFOLD STRUCTURE, WHICH FAVORS SPACE

UTILIZATION. COMPLETELY TAILOR-MADE, THIS ELEGANT CUSTOM
CABINET IS ENDOWED WITH COUNTLESS SHELVES, DRAWERS

AND WINE AND GLASS RACKS. THE WHOLE CELLAR BENEFITS

FROM A THOUGHTFUL REFRIGERATING SYSTEM - A MUST-HAVE

FOR WINE LOVERS AND COLLECTORS.

FINISHES HAZELNUT / PECAN / GREY 2 LACQUER

GLASS RIPPLE TEXTURED

HANDLE C GOLDEN