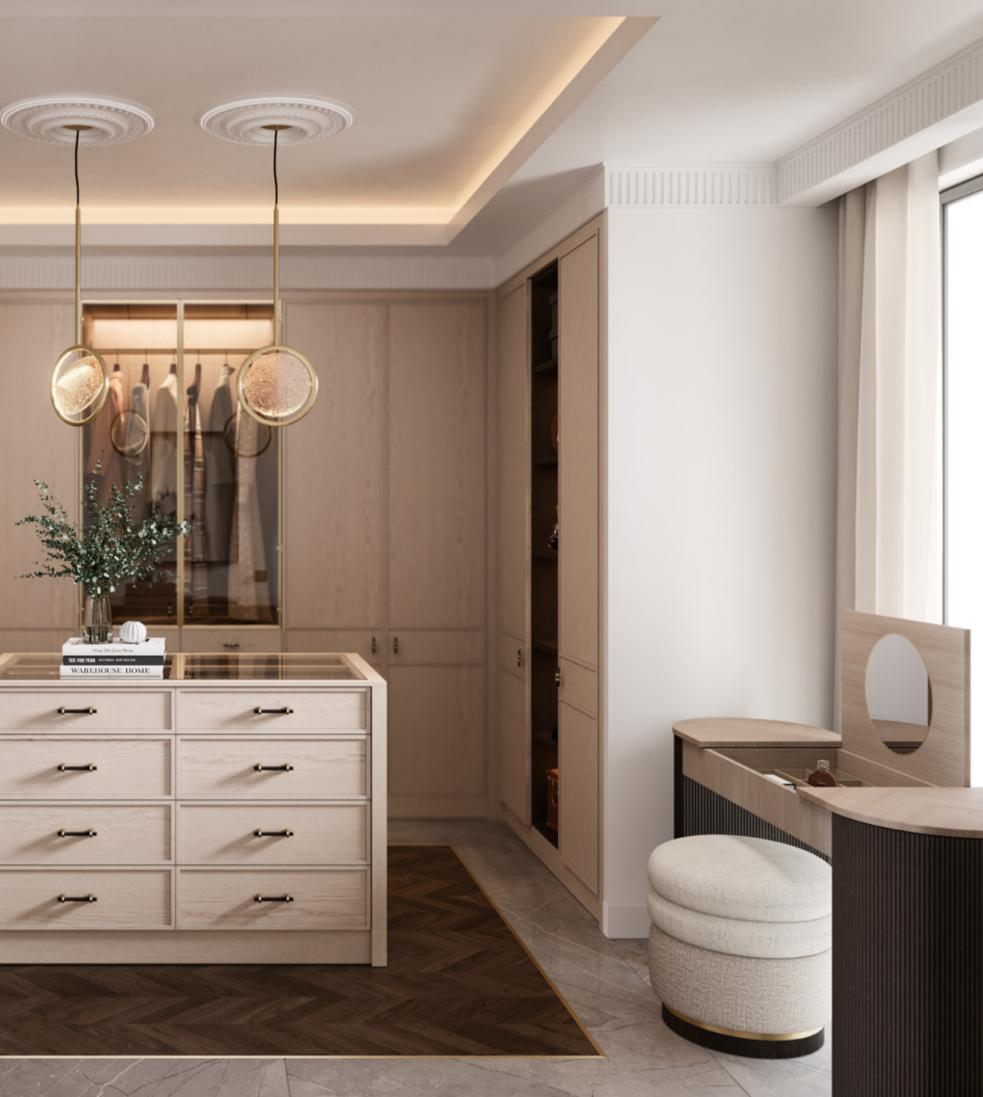

## TAILOR MADE

/ WARDROBE & BATH /

MIXING SOFT BEIGE AND DARK BROWN HUES, AMARI WARDROBE
GATHERS THE SIMPLICITY OF A CLEAN-CUT DESIGN AND THE
HARMONY OF SYMMETRIC LINES. CONTRASTING LIGHT AND DARK
TEXTURED OAK, IT IS EMBELLISHED WITH GENTLE GOLDEN BRASS
HANDLES AND MESHED GLASS DOORS THAT ADD LIGHT AND
BRIGHTNESS TO THE ENVIRONMENT.

THIS WALK-IN CLOSET OFFERS TOTAL CUSTOMIZATION, UTILIZING
SPACE AND CREATING AN AMBIANCE THAT IS ABSOLUTELY TAILOR-MADE.
THE ADAPTABILITY OF A BUILT-IN WARDROBE IS UNDENIABLE,
ESPECIALLY WHEN COMBINED WITH THE POSSIBILITY OF ADJUSTING
ITS INTERIOR AREAS ACCORDING TO YOUR NEEDS AND TASTE.

AMARI WARDROBE OFFERS PLENTIFUL STORAGE OPTIONS
WITH SHELVING UNITS, HANDY DRAWERS AND SMART LIGHTING,
COMBINING FUNCTIONALITY AND HIGH-END DESIGN.

EQUALLY ELEGANT AND PRAGMATIC, **AMARI VANITY UNIT** ELEVATES THE AMBIANCE OF ANY BATHROOM WITH ITS DELIGHTFUL NATURAL SOLID OAK TONE. SUPPORTED BY A WOODEN BASE, THIS UNIT IS ENDOWED WITH FIVE DRAWERS, TWO DOORS AND AN OPEN SHELF. ITS MAIN ATTRACTION - THE ARABESCATO MARBLE SINK -BLENDS BEAUTIFULLY WITH THE BOTTOM STRUCTURE, WHILE CONTRASTING WITH THE DISTINCT GOLDEN BRASS HANDLES AND SINK FAUCET.