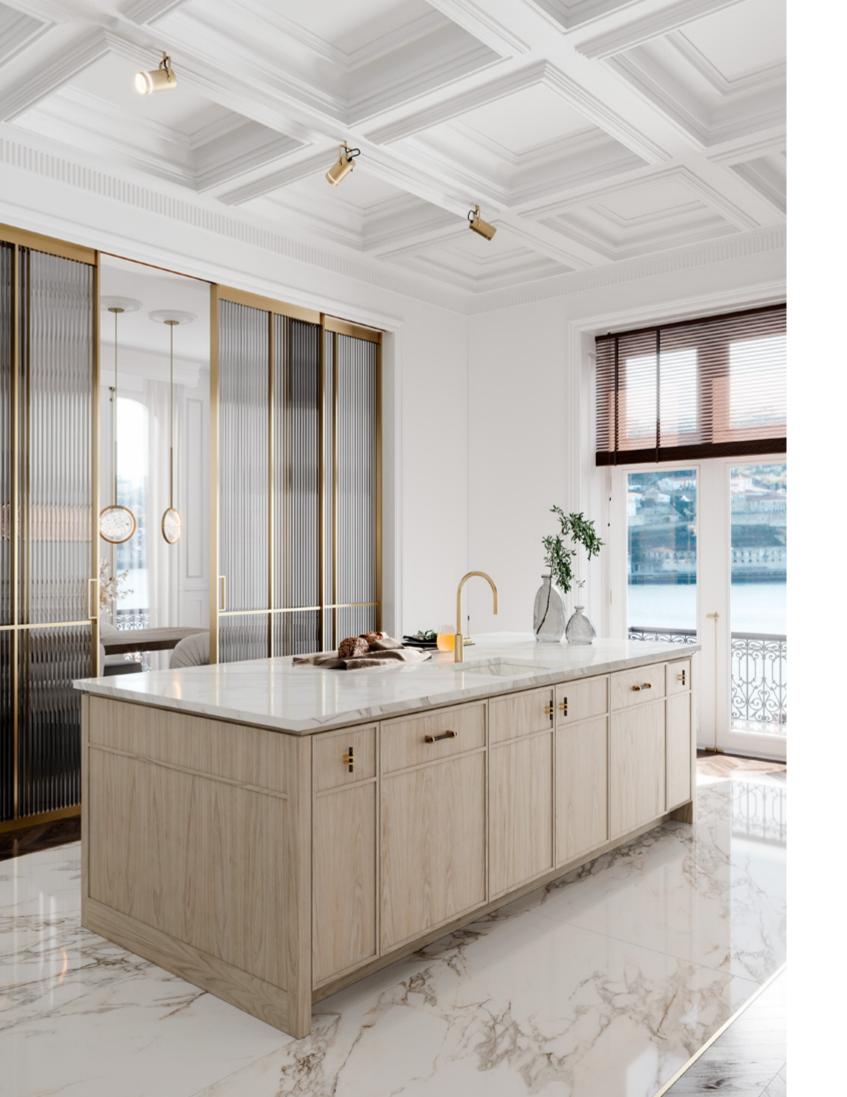

## AMARI KITCHEN & WINE CELLAR

PLAYING WITH A SOFT BEIGE TONALITY AND A CHOCOLATE
BROWN HUE, AMARI KITCHEN SHOWCASES A PERFECTLY
SYMMETRIC AMBIANCE THAT EVOKES PEACE, TRANQUILITY
AND HARMONY. THE USE OF LIGHT AND DARK TEXTURED OAK,
SUBTLE TOUCHES OF GOLDEN BRASS, MARBLE, RIBBED GLASS
AND A GREY LACQUERED FINISH IN THE UPPER CABINETRY
RESULTS IN A DELICATELY MODERN ENVIRONMENT MARKED
BY SIMPLICITY, FUNCTIONALITY AND AN INTENTIONAL SEARCH
FOR WELLBEING AND BALANCE.

ENDOWED WITH A SINK, THE KITCHEN ISLAND CONDENSES

THE TONAL DUALITY AND SYMMETRY OF THE WHOLE SET,

ALLOWING FOR THE STORAGE OF ESSENTIAL ITEMS WHILE

PROVIDING A SMALL SEATING AREA THAT ACCOMMODATES THREE

PEOPLE. ALTOGETHER AND WRAPPED IN CALMING WOOD TONES,

AMARI KITCHEN IS A TOKEN OF MODERN DESIGN AND SLOW LIVING.

DISPLAYING THE SAME SOOTHING TONALITIES, AMARI WINE CELLAR

COMES OUT AS AN OUTSTANDING ADDITION TO YOUR PLACE.