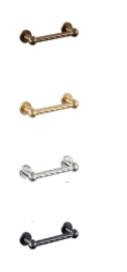

### / HANDLES

#### AND EXTERIOR METAL DETAILS AVAILABLE IN

BRONZE GOLDEN SILVER BLACK

HANDLE A 80 X 20 X 20 PAGES 84 / 92 / 102 / 110 / 196

HANDLE B 100 X 30 X 42 PAGES 48 / 160

**HANDLE C**130 X 14 X 17
PAGES 8 / 24 / 92 / 126

**HANDLE D**90 X 37 X 23
PAGE 76

HANDLE E 30 X 30 X 26 PAGE 76

HANDLE F
S - 60 X 20 X 40
M - 200 X 20 X 40
L - 300 X 20 X 40
PAGES 62 / 68 / 86 / 172

HANDLE G
S - 75 X 25 X 34
M - 155 X 25 X 34
PAGES 34 / 148

HANDLE H 140 X 24 X 40 PAGES 76 / 94 / 184

**HANDLE I** 430 X 280 X 150 PAGE 138