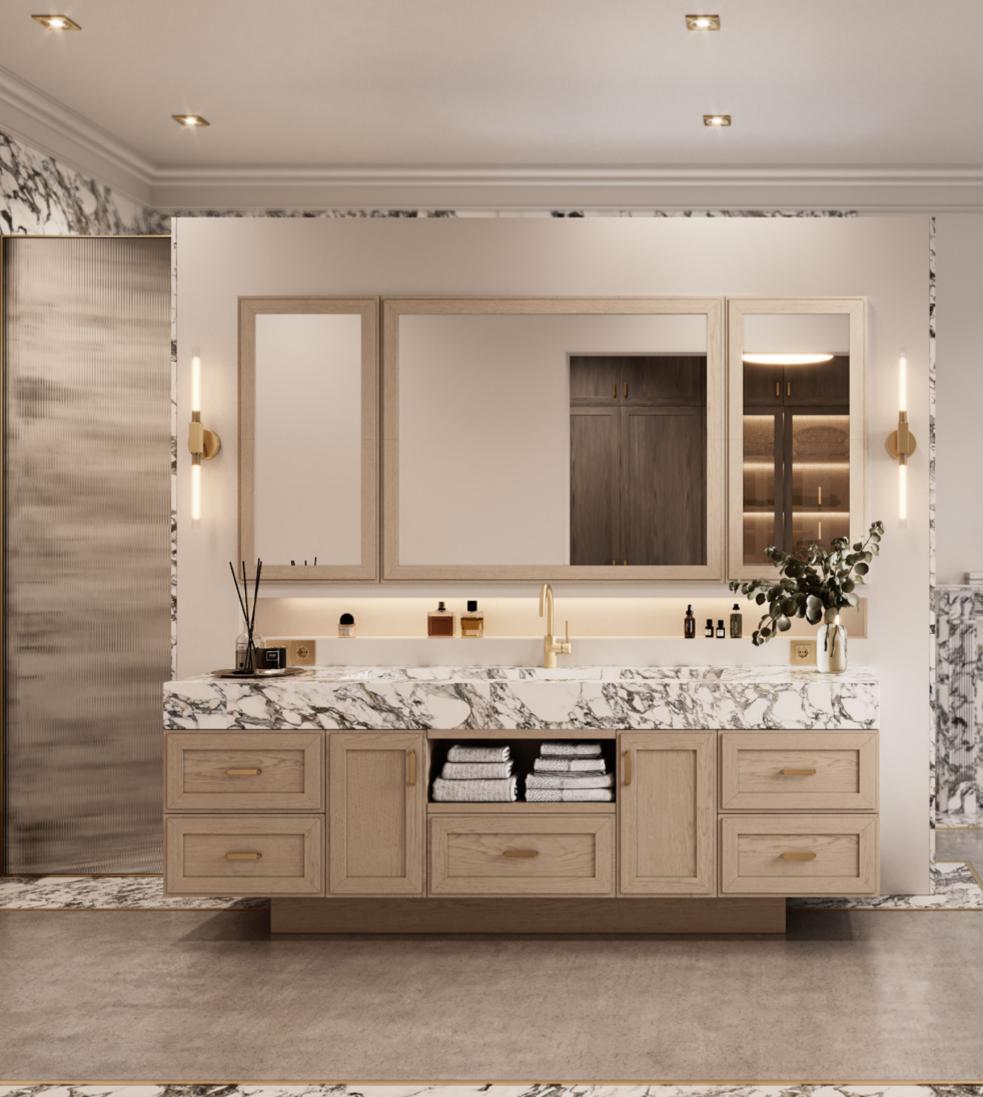

## CUSTOM MADE BATH

AN INTERIOR DESIGN PROJECT COMES WITH UNIQUE AND DEMANDING EXPECTATIONS. OUR JOB IS TO MAKE IT COME TO LIFE, ASSURING THAT YOUR VISION AND DESIGN ARE METICULOUSLY REFLECTED IN THE FINAL RESULT. GATHERING THE BEST ARTISANAL TECHNIQUES AND HIGH-QUALITY MATERIALS, WE PRESENT TO YOU A SELECTION OF TAILOR-MADE PIECES DESIGNED EXCLUSIVELY FOR YOUR BATHROOM PROJECT - A BESPOKE VANITY UNIT THAT IS, IN FACT, AN ACCENT PIECE FOR A REFINED BATHROOM.

SURROUNDED BY WOODEN PANELING WITH RECTANGULAR FRAMES, ADONIS VANITY UNIT IS AN INVITING AND WELCOMING PIECE FOR AN UPSCALE BATHROOM ENTRANCE. ITS CLASSICAL FIGURE MIXES BOTH STRAIGHT AND CONTOURED LINES, WHICH ADDS TO THE INTRICACY OF ITS DELICATE YET STRONG DESIGN. ITS ROUND SHAPE ALLOWS FOR EXTRA ADAPTABILITY AND ITS FEATURES ARE COMPLETELY CUSTOMIZABLE. WITH TWO ROUND DOORS AND THREE LONG DRAWERS, IT PROVIDES CONVENIENT STORAGE OPTIONS. BOTH THE DÉCOR AND THE DISTINCT GOLDEN HANDLES ARE AN ALLUSION TO NATURE AND ITS LIGHT AND UPLIFTING PRESENCE. PUTTING TOGETHER DIVERSIFIED AND REFINED MATERIALS, A ROUND AND WHITE ESTREMOZ MARBLE TOP WAS THE CHOICE FOR THIS PIECE, ESTABLISHING AN OBVIOUS CONTRAST WITH ITS WOODEN LIGHT GREY BOTTOM STRUCTURE. WITH STRAIGHT COLUMN-LIKE FEET, ADONIS VANITY UNIT TRANSPORTS US TO THE GREAT ARCHITECTONIC TREASURES OF ANCIENT GREECE, BRINGING ABOUT THE STRENGTH OF ITS CONSTRUCTION AND THE BEAUTY OF ITS DELICATE AND GRACEFUL CHARACTER. THIS DAINTINESS, ALLIED TO GOLDEN FAUCETS, ACCESSORIES AND A COMPLEMENTARY ROUND MIRROR, EMPHASIZES THE LIGHTNESS AND REFINEMENT OF ELEVATED AMBIANCES.