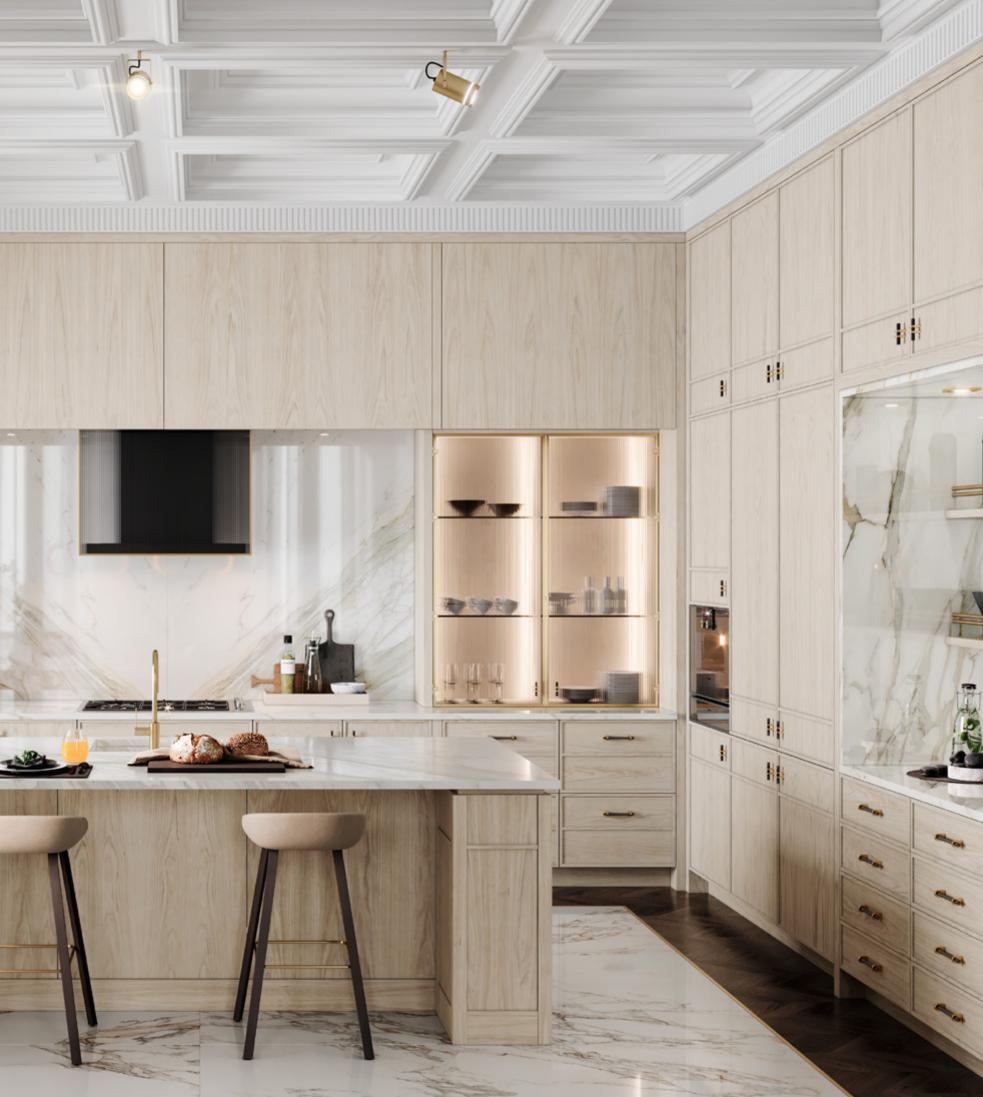

## AMARI KITCHEN & WINE CELLAR

PLAYING WITH A SOFT BEIGE TONALITY AND A CHOCOLATE
BROWN HUE, AMARI KITCHEN SHOWCASES A PERFECTLY
SYMMETRIC AMBIANCE THAT EVOKES PEACE, TRANQUILITY
AND HARMONY. THE USE OF LIGHT AND DARK TEXTURED OAK,
SUBTLE TOUCHES OF GOLDEN BRASS, MARBLE, RIBBED GLASS
AND A GREY LACQUERED FINISH IN THE UPPER CABINETRY
RESULTS IN A DELICATELY MODERN ENVIRONMENT MARKED
BY SIMPLICITY, FUNCTIONALITY AND AN INTENTIONAL SEARCH
FOR WELLBEING AND BALANCE.

ENDOWED WITH A SINK, THE KITCHEN ISLAND CONDENSES

THE TONAL DUALITY AND SYMMETRY OF THE WHOLE SET,

ALLOWING FOR THE STORAGE OF ESSENTIAL ITEMS WHILE

PROVIDING A SMALL SEATING AREA THAT ACCOMMODATES THREE

PEOPLE. ALTOGETHER AND WRAPPED IN CALMING WOOD TONES,

AMARI KITCHEN IS A TOKEN OF MODERN DESIGN AND SLOW LIVING.

DISPLAYING THE SAME SOOTHING TONALITIES, AMARI WINE CELLAR

COMES OUT AS AN OUTSTANDING ADDITION TO YOUR PLACE.

IN A SERENE FASHION, AMARI KITCHEN PLAYS WITH COLOR
AND SHAPE, SHOWCASING A BALANCED AMBIANCE THAT BETS
ON A MIX AND MATCH OF BEIGE, BROWN, WHITE AND GRAY
TONES. ITS MODERN AND MINIMALIST APPROACH TO DESIGN
AND DÉCOR RESULTS IN A PROFOUND APPRECIATION FOR
GEOMETRIC FORMS AND DIVERSE TEXTURES AND THE DISPLAY
OF PIECES THAT COMPREHEND BOTH A STRONG AESTHETIC
APPEAL AND A GREAT DEAL OF FUNCTIONALITY. THE CHOICE
OF A SOFT GRAY MARBLE

FOR THE COUNTERTOPS AND WALLS EVIDENCES THE SEARCH
FOR EQUILIBRIUM AND THE DESIRE TO BLEND IN AND REVEAL
THE LIGHTNESS OF THE WHITE LACQUER FINISH AND THE
EXQUISITE PATTERN OF THE FLOOR TILES. THE DARK MIRROR
USED FOR THE CENTRAL CABINETRY BRINGS ABOUT THE
MYSTERY AND WARMTH OF THE SOFT GREY PALETTE, FILLING
THE ENVIRONMENT WITH TRANQUILITY.

SPACIOUS AND COMMODIOUS, AMARI KITCHEN IS ENDOWED

WITH A CONVENIENT AND USEFUL PANTRY THAT ALLOWS FOR

GROCERY AND DISH STORAGE AND A FORWARD-LOOKING DINING

AREA THAT COMES IN HANDY FOR A FAMILY MEAL.

AMARI FINISHES PECAN / COCO SIMPLES LACQUER HANDLE C BLACK