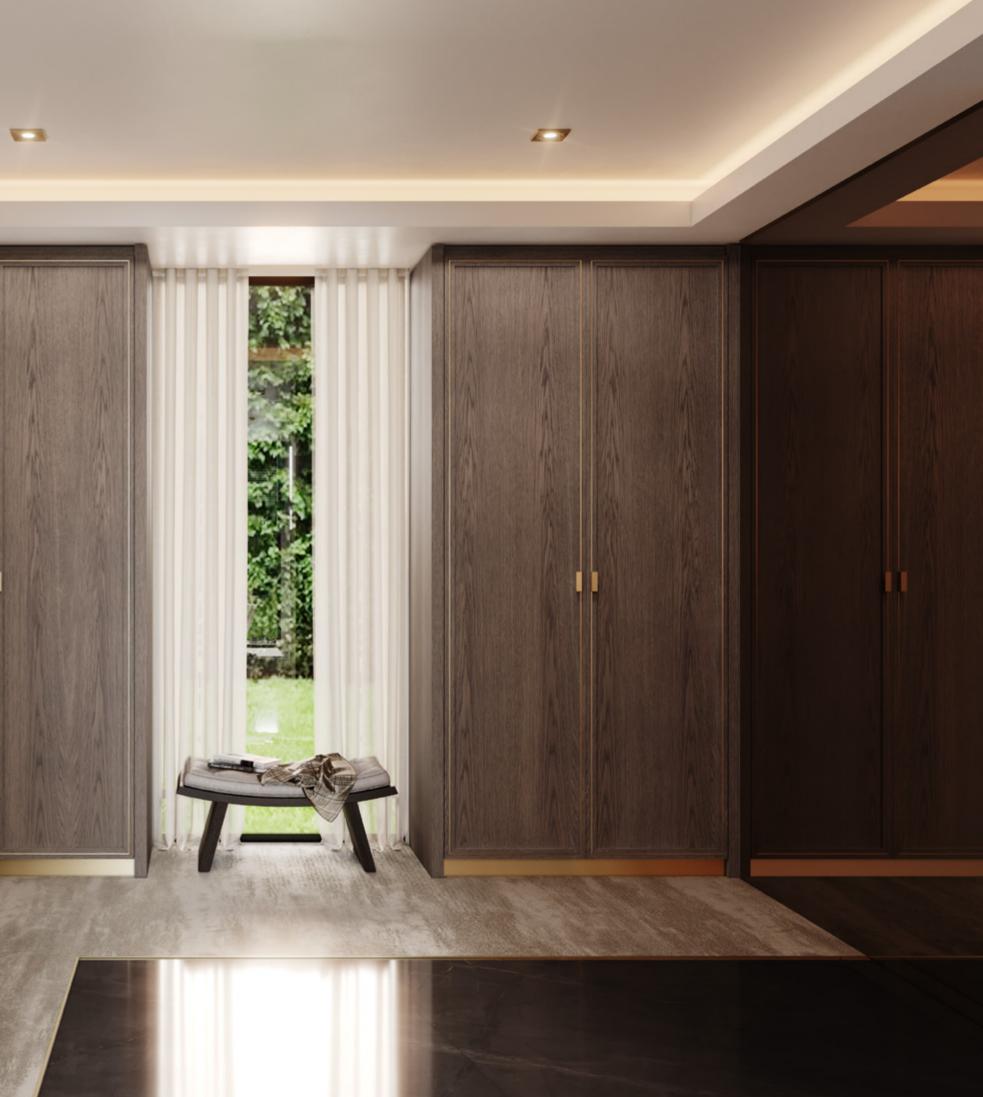

## TAILOR MADE

/ WARDROBE & BATH /

MIXING SOFT BEIGE AND DARK BROWN HUES, AMARI WARDROBE
GATHERS THE SIMPLICITY OF A CLEAN-CUT DESIGN AND THE
HARMONY OF SYMMETRIC LINES. CONTRASTING LIGHT AND DARK
TEXTURED OAK, IT IS EMBELLISHED WITH GENTLE GOLDEN BRASS
HANDLES AND MESHED GLASS DOORS THAT ADD LIGHT AND
BRIGHTNESS TO THE ENVIRONMENT.

THIS WALK-IN CLOSET OFFERS TOTAL CUSTOMIZATION, UTILIZING
SPACE AND CREATING AN AMBIANCE THAT IS ABSOLUTELY TAILOR-MADE.
THE ADAPTABILITY OF A BUILT-IN WARDROBE IS UNDENIABLE,
ESPECIALLY WHEN COMBINED WITH THE POSSIBILITY OF ADJUSTING
ITS INTERIOR AREAS ACCORDING TO YOUR NEEDS AND TASTE.

AMARI WARDROBE OFFERS PLENTIFUL STORAGE OPTIONS
WITH SHELVING UNITS, HANDY DRAWERS AND SMART LIGHTING,
COMBINING FUNCTIONALITY AND HIGH-END DESIGN.

EQUALLY ELEGANT AND PRAGMATIC, **AMARI VANITY UNIT** ELEVATES THE AMBIANCE OF ANY BATHROOM WITH ITS DELIGHTFUL NATURAL SOLID OAK TONE. SUPPORTED BY A WOODEN BASE, THIS UNIT IS ENDOWED WITH FIVE DRAWERS, TWO DOORS AND AN OPEN SHELF. ITS MAIN ATTRACTION - THE ARABESCATO MARBLE SINK -BLENDS BEAUTIFULLY WITH THE BOTTOM STRUCTURE, WHILE CONTRASTING WITH THE DISTINCT GOLDEN BRASS HANDLES AND SINK FAUCET.