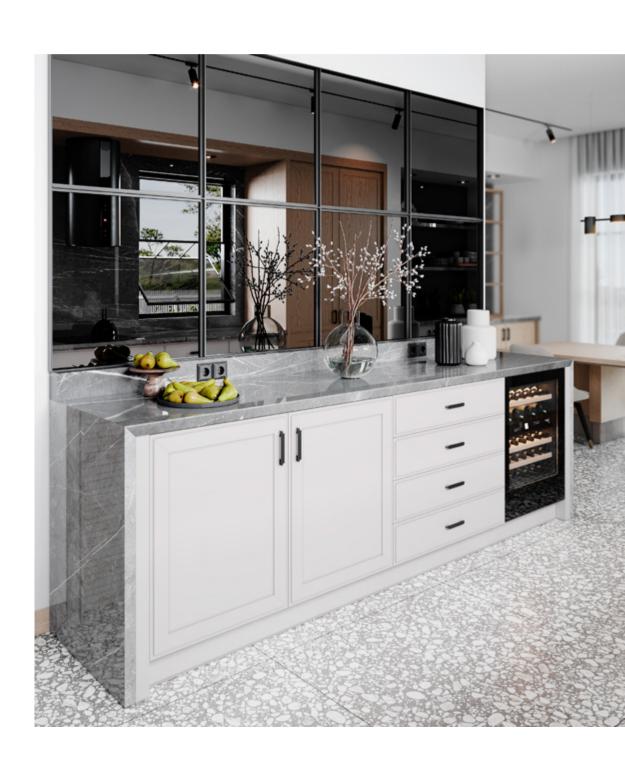

IN A SERENE FASHION, AMARI KITCHEN PLAYS WITH COLOR
AND SHAPE, SHOWCASING A BALANCED AMBIANCE THAT BETS
ON A MIX AND MATCH OF BEIGE, BROWN, WHITE AND GRAY
TONES. ITS MODERN AND MINIMALIST APPROACH TO DESIGN
AND DÉCOR RESULTS IN A PROFOUND APPRECIATION FOR
GEOMETRIC FORMS AND DIVERSE TEXTURES AND THE DISPLAY
OF PIECES THAT COMPREHEND BOTH A STRONG AESTHETIC
APPEAL AND A GREAT DEAL OF FUNCTIONALITY. THE CHOICE
OF A SOFT GRAY MARBLE

FOR THE COUNTERTOPS AND WALLS EVIDENCES THE SEARCH
FOR EQUILIBRIUM AND THE DESIRE TO BLEND IN AND REVEAL
THE LIGHTNESS OF THE WHITE LACQUER FINISH AND THE
EXQUISITE PATTERN OF THE FLOOR TILES. THE DARK MIRROR
USED FOR THE CENTRAL CABINETRY BRINGS ABOUT THE
MYSTERY AND WARMTH OF THE SOFT GREY PALETTE, FILLING
THE ENVIRONMENT WITH TRANQUILITY.

SPACIOUS AND COMMODIOUS, AMARI KITCHEN IS ENDOWED

WITH A CONVENIENT AND USEFUL PANTRY THAT ALLOWS FOR

GROCERY AND DISH STORAGE AND A FORWARD-LOOKING DINING

AREA THAT COMES IN HANDY FOR A FAMILY MEAL.

AMARI FINISHES PECAN / COCO SIMPLES LACQUER HANDLE C BLACK