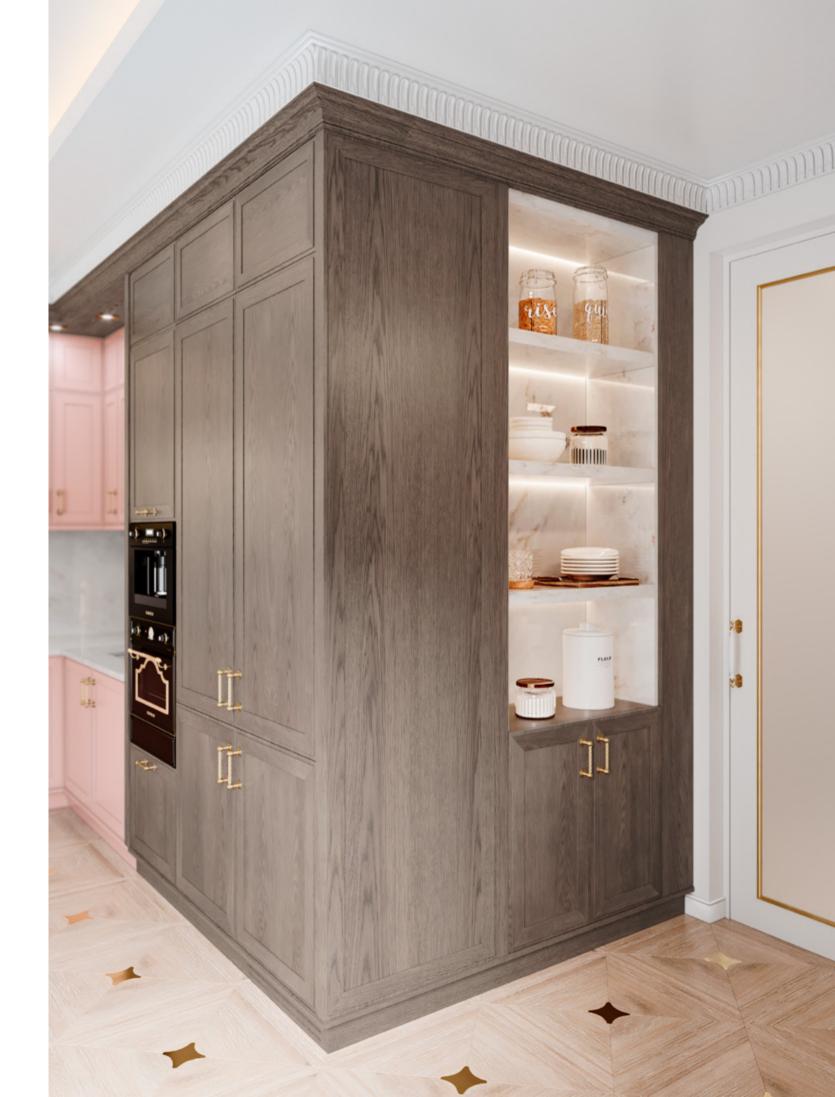

## AMARI KITCHEN & WINE CELLAR

PLAYING WITH A SOFT BEIGE TONALITY AND A CHOCOLATE
BROWN HUE, AMARI KITCHEN SHOWCASES A PERFECTLY
SYMMETRIC AMBIANCE THAT EVOKES PEACE, TRANQUILITY
AND HARMONY. THE USE OF LIGHT AND DARK TEXTURED OAK,
SUBTLE TOUCHES OF GOLDEN BRASS, MARBLE, RIBBED GLASS
AND A GREY LACQUERED FINISH IN THE UPPER CABINETRY
RESULTS IN A DELICATELY MODERN ENVIRONMENT MARKED
BY SIMPLICITY, FUNCTIONALITY AND AN INTENTIONAL SEARCH
FOR WELLBEING AND BALANCE.

IN A SERENE FASHION, AMARI KITCHEN PLAYS WITH COLOR
AND SHAPE, SHOWCASING A BALANCED AMBIANCE THAT BETS
ON A MIX AND MATCH OF BEIGE, BROWN, WHITE AND GRAY
TONES. ITS MODERN AND MINIMALIST APPROACH TO DESIGN
AND DÉCOR RESULTS IN A PROFOUND APPRECIATION FOR
GEOMETRIC FORMS AND DIVERSE TEXTURES AND THE DISPLAY
OF PIECES THAT COMPREHEND BOTH A STRONG AESTHETIC
APPEAL AND A GREAT DEAL OF FUNCTIONALITY. THE CHOICE
OF A SOFT GRAY MARBLE

FOR THE COUNTERTOPS AND WALLS EVIDENCES THE SEARCH
FOR EQUILIBRIUM AND THE DESIRE TO BLEND IN AND REVEAL
THE LIGHTNESS OF THE WHITE LACQUER FINISH AND THE
EXQUISITE PATTERN OF THE FLOOR TILES. THE DARK MIRROR
USED FOR THE CENTRAL CABINETRY BRINGS ABOUT THE
MYSTERY AND WARMTH OF THE SOFT GREY PALETTE, FILLING
THE ENVIRONMENT WITH TRANQUILITY.

SPACIOUS AND COMMODIOUS, AMARI KITCHEN IS ENDOWED

WITH A CONVENIENT AND USEFUL PANTRY THAT ALLOWS FOR

GROCERY AND DISH STORAGE AND A FORWARD-LOOKING DINING

AREA THAT COMES IN HANDY FOR A FAMILY MEAL.

AMARI FINISHES PECAN / COCO SIMPLES LACQUER HANDLE C BLACK