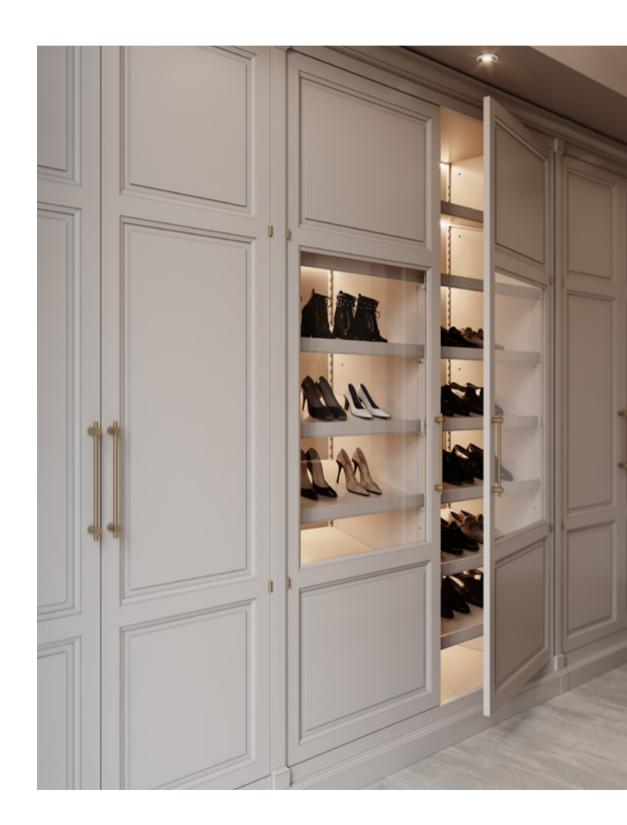

## AMARI KITCHEN & WINE CELLAR

PLAYING WITH A SOFT BEIGE TONALITY AND A CHOCOLATE
BROWN HUE, AMARI KITCHEN SHOWCASES A PERFECTLY
SYMMETRIC AMBIANCE THAT EVOKES PEACE, TRANQUILITY
AND HARMONY. THE USE OF LIGHT AND DARK TEXTURED OAK,
SUBTLE TOUCHES OF GOLDEN BRASS, MARBLE, RIBBED GLASS
AND A GREY LACQUERED FINISH IN THE UPPER CABINETRY
RESULTS IN A DELICATELY MODERN ENVIRONMENT MARKED
BY SIMPLICITY, FUNCTIONALITY AND AN INTENTIONAL SEARCH
FOR WELLBEING AND BALANCE.

SPACIOUS AND COMMODIOUS, AMARI KITCHEN IS ENDOWED

WITH A CONVENIENT AND USEFUL PANTRY THAT ALLOWS FOR

GROCERY AND DISH STORAGE AND A FORWARD-LOOKING DINING

AREA THAT COMES IN HANDY FOR A FAMILY MEAL.

AMARI FINISHES PECAN / COCO SIMPLES LACQUER HANDLE C BLACK