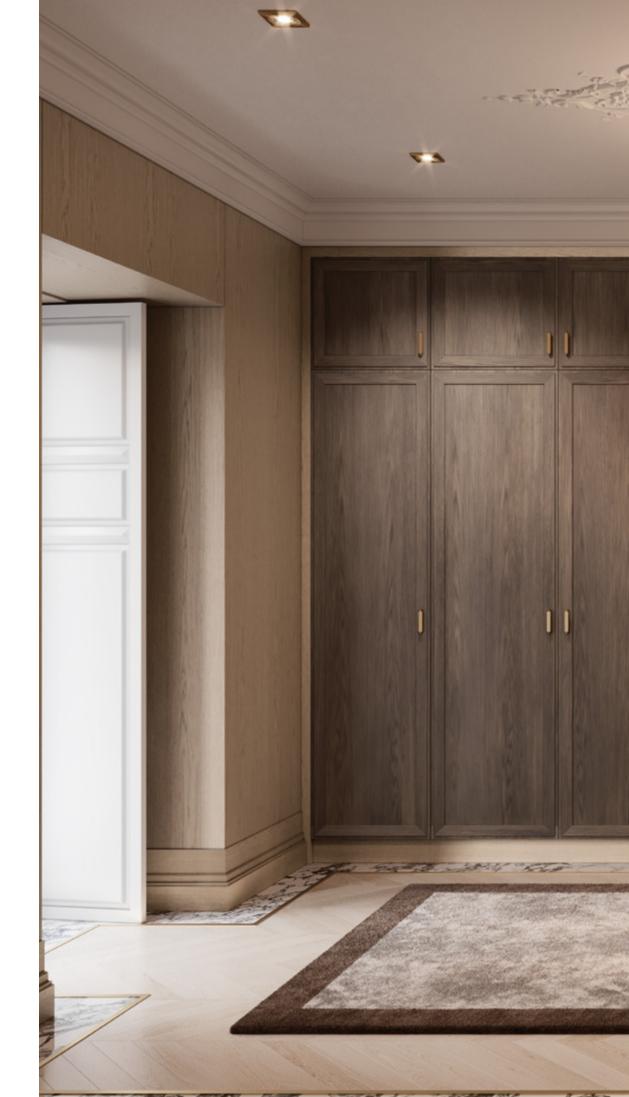

## TAILOR MADE

/ WARDROBE & BATH /

MIXING SOFT BEIGE AND DARK BROWN HUES, AMARI WARDROBE
GATHERS THE SIMPLICITY OF A CLEAN-CUT DESIGN AND THE
HARMONY OF SYMMETRIC LINES. CONTRASTING LIGHT AND DARK
TEXTURED OAK, IT IS EMBELLISHED WITH GENTLE GOLDEN BRASS
HANDLES AND MESHED GLASS DOORS THAT ADD LIGHT AND
BRIGHTNESS TO THE ENVIRONMENT.

THIS WALK-IN CLOSET OFFERS TOTAL CUSTOMIZATION, UTILIZING
SPACE AND CREATING AN AMBIANCE THAT IS ABSOLUTELY TAILOR-MADE.
THE ADAPTABILITY OF A BUILT-IN WARDROBE IS UNDENIABLE,
ESPECIALLY WHEN COMBINED WITH THE POSSIBILITY OF ADJUSTING
ITS INTERIOR AREAS ACCORDING TO YOUR NEEDS AND TASTE.

AMARI WARDROBE OFFERS PLENTIFUL STORAGE OPTIONS
WITH SHELVING UNITS, HANDY DRAWERS AND SMART LIGHTING,
COMBINING FUNCTIONALITY AND HIGH-END DESIGN.

EQUALLY ELEGANT AND PRAGMATIC, **AMARI VANITY UNIT** ELEVATES THE AMBIANCE OF ANY BATHROOM WITH ITS DELIGHTFUL NATURAL SOLID OAK TONE. SUPPORTED BY A WOODEN BASE, THIS UNIT IS ENDOWED WITH FIVE DRAWERS, TWO DOORS AND AN OPEN SHELF. ITS MAIN ATTRACTION - THE ARABESCATO MARBLE SINK -BLENDS BEAUTIFULLY WITH THE BOTTOM STRUCTURE, WHILE CONTRASTING WITH THE DISTINCT GOLDEN BRASS HANDLES AND SINK FAUCET.