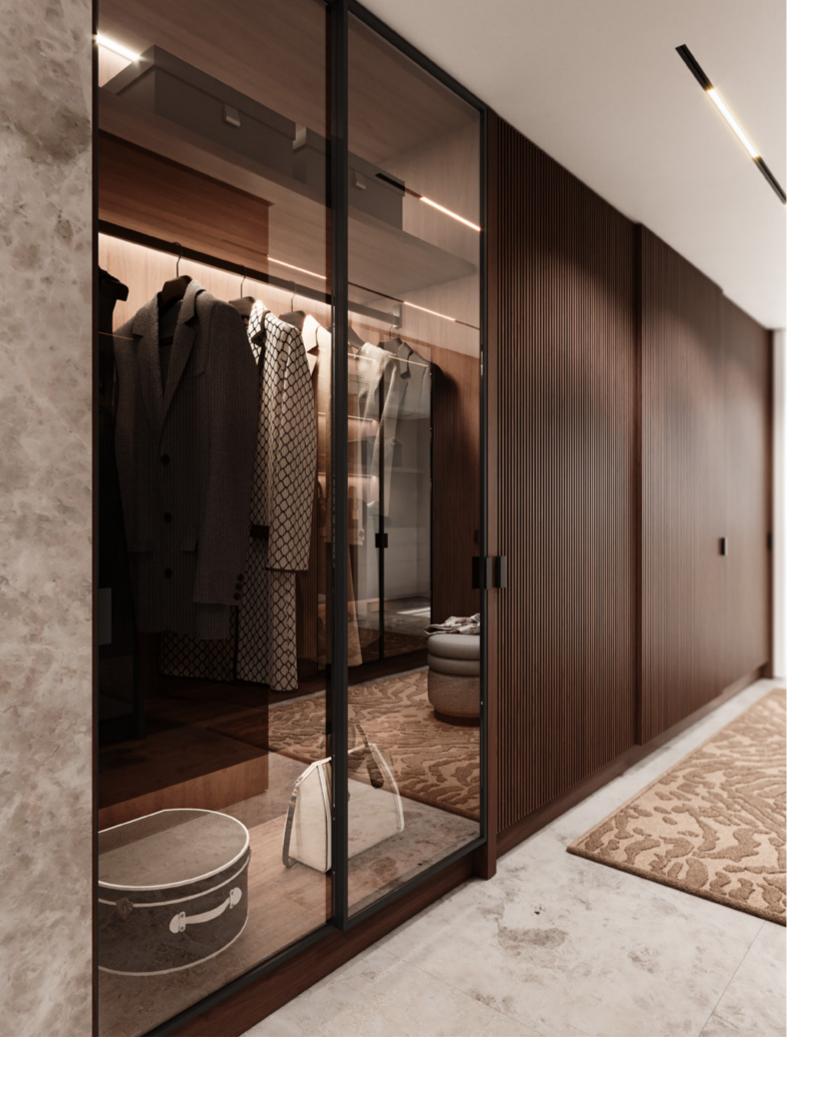

## TAILOR MADE

/ WARDROBE & BATH /

MIXING SOFT BEIGE AND DARK BROWN HUES, AMARI WARDROBE
GATHERS THE SIMPLICITY OF A CLEAN-CUT DESIGN AND THE
HARMONY OF SYMMETRIC LINES. CONTRASTING LIGHT AND DARK
TEXTURED OAK, IT IS EMBELLISHED WITH GENTLE GOLDEN BRASS
HANDLES AND MESHED GLASS DOORS THAT ADD LIGHT AND
BRIGHTNESS TO THE ENVIRONMENT.

THIS WALK-IN CLOSET OFFERS TOTAL CUSTOMIZATION, UTILIZING
SPACE AND CREATING AN AMBIANCE THAT IS ABSOLUTELY TAILOR-MADE.
THE ADAPTABILITY OF A BUILT-IN WARDROBE IS UNDENIABLE,
ESPECIALLY WHEN COMBINED WITH THE POSSIBILITY OF ADJUSTING
ITS INTERIOR AREAS ACCORDING TO YOUR NEEDS AND TASTE.

AMARI WARDROBE OFFERS PLENTIFUL STORAGE OPTIONS
WITH SHELVING UNITS, HANDY DRAWERS AND SMART LIGHTING,
COMBINING FUNCTIONALITY AND HIGH-END DESIGN.

EQUALLY ELEGANT AND PRAGMATIC, **AMARI VANITY UNIT** ELEVATES THE AMBIANCE OF ANY BATHROOM WITH ITS DELIGHTFUL NATURAL SOLID OAK TONE. SUPPORTED BY A WOODEN BASE, THIS UNIT IS ENDOWED WITH FIVE DRAWERS, TWO DOORS AND AN OPEN SHELF. ITS MAIN ATTRACTION - THE ARABESCATO MARBLE SINK -BLENDS BEAUTIFULLY WITH THE BOTTOM STRUCTURE, WHILE CONTRASTING WITH THE DISTINCT GOLDEN BRASS HANDLES AND SINK FAUCET.