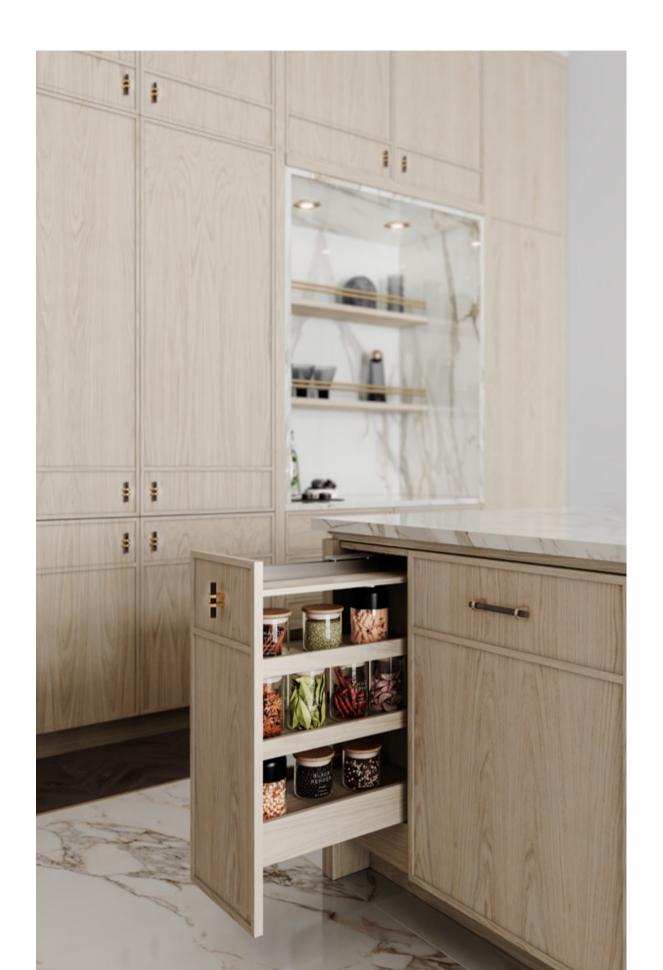

SPACIOUS AND COMMODIOUS, AMARI KITCHEN IS ENDOWED

WITH A CONVENIENT AND USEFUL PANTRY THAT ALLOWS FOR

GROCERY AND DISH STORAGE AND A FORWARD-LOOKING DINING

AREA THAT COMES IN HANDY FOR A FAMILY MEAL.

AMARI FINISHES PECAN / COCO SIMPLES LACQUER HANDLE C BLACK