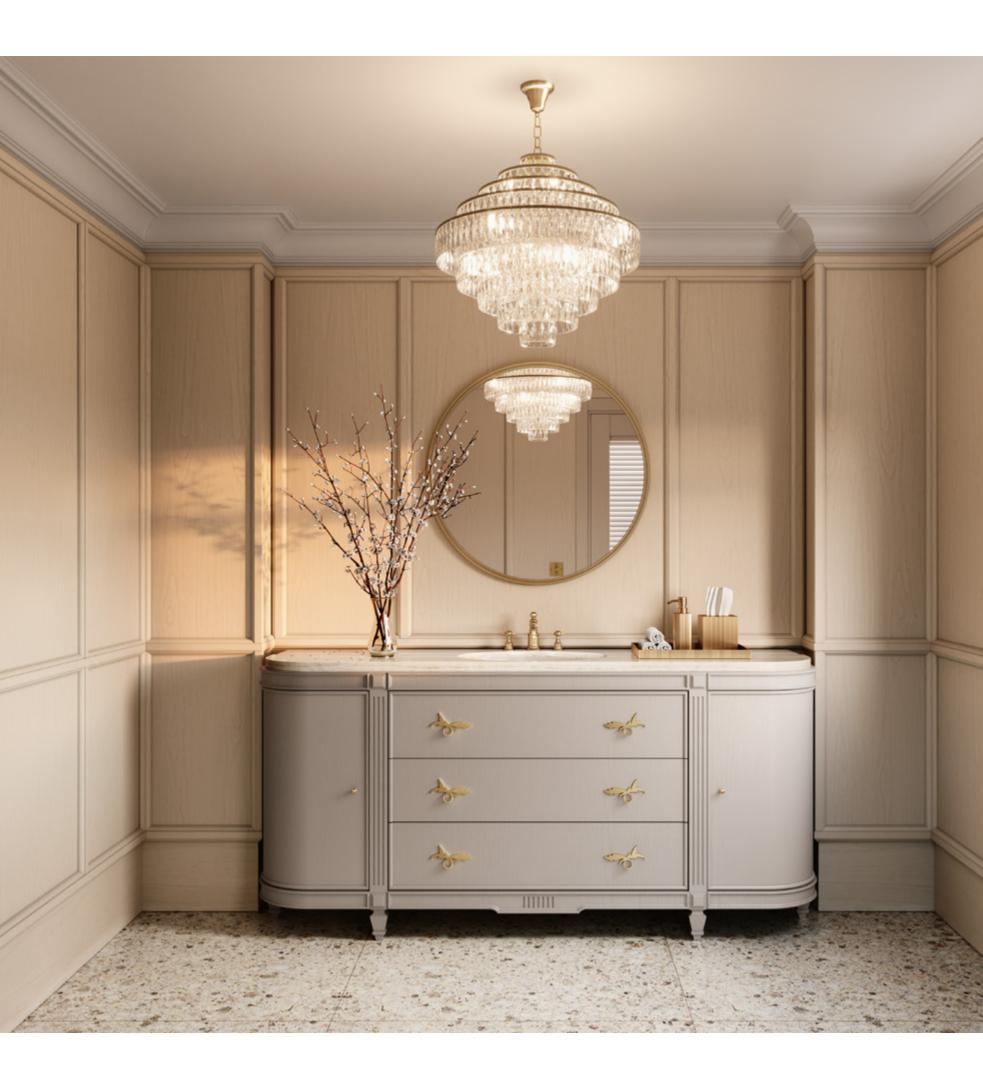

## CUSTOM MADE BATH

AN INTERIOR DESIGN PROJECT COMES WITH UNIQUE AND DEMANDING EXPECTATIONS. OUR JOB IS TO MAKE IT COME TO LIFE, ASSURING THAT YOUR VISION AND DESIGN ARE METICULOUSLY REFLECTED IN THE FINAL RESULT. GATHERING THE BEST ARTISANAL TECHNIQUES AND HIGH-QUALITY MATERIALS, WE PRESENT TO YOU A SELECTION OF TAILOR-MADE PIECES DESIGNED EXCLUSIVELY FOR YOUR BATHROOM PROJECT - A BESPOKE VANITY UNIT THAT IS, IN FACT, AN ACCENT PIECE FOR A REFINED BATHROOM.

SURROUNDED BY WOODEN PANELING WITH RECTANGULAR FRAMES, ADONIS VANITY UNIT IS AN INVITING AND WELCOMING PIECE FOR AN UPSCALE BATHROOM ENTRANCE. ITS CLASSICAL FIGURE MIXES BOTH STRAIGHT AND CONTOURED LINES, WHICH ADDS TO THE INTRICACY OF ITS DELICATE YET STRONG DESIGN. ITS ROUND SHAPE ALLOWS FOR EXTRA ADAPTABILITY AND ITS FEATURES ARE COMPLETELY CUSTOMIZABLE. WITH TWO ROUND DOORS AND THREE LONG DRAWERS, IT PROVIDES CONVENIENT STORAGE OPTIONS. BOTH THE DÉCOR AND THE DISTINCT GOLDEN HANDLES ARE AN ALLUSION TO NATURE AND ITS LIGHT AND UPLIFTING PRESENCE. PUTTING TOGETHER DIVERSIFIED AND REFINED MATERIALS, A ROUND AND WHITE ESTREMOZ MARBLE TOP WAS THE CHOICE FOR THIS PIECE, ESTABLISHING AN OBVIOUS CONTRAST WITH ITS WOODEN LIGHT GREY BOTTOM STRUCTURE. WITH STRAIGHT COLUMN-LIKE FEET, ADONIS VANITY UNIT TRANSPORTS US TO THE GREAT ARCHITECTONIC TREASURES OF ANCIENT GREECE, BRINGING ABOUT THE STRENGTH OF ITS CONSTRUCTION AND THE BEAUTY OF ITS DELICATE AND GRACEFUL CHARACTER. THIS DAINTINESS, ALLIED TO GOLDEN FAUCETS, ACCESSORIES AND A COMPLEMENTARY ROUND MIRROR, EMPHASIZES THE LIGHTNESS AND REFINEMENT OF ELEVATED AMBIANCES.