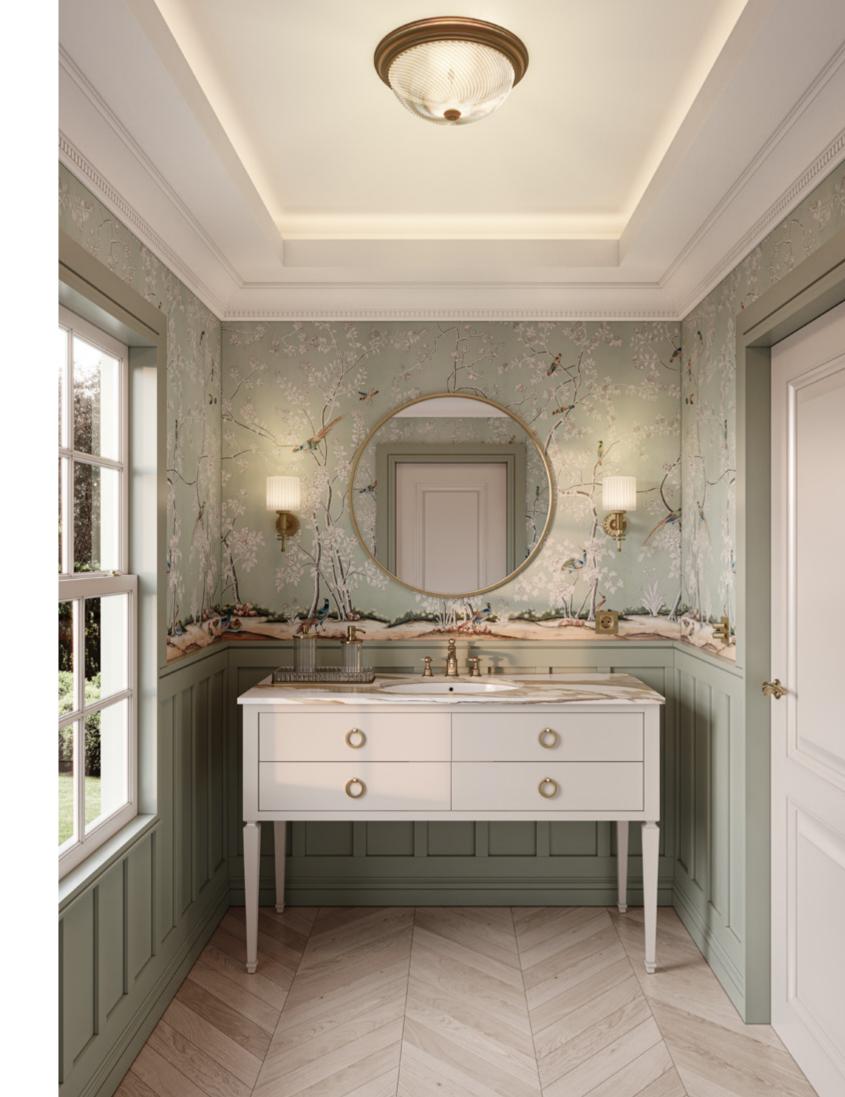

FINISH COCO LACQUER

WITH AN UNDENIABLE CLASSICAL FIGURE, **REESE BATHROOM VANITY UNIT** SITS WELL WITH GREENERY AND NATURAL ELEMENTS.

ITS SIMPLICITY IS BOTH APPEALING AND ELEVATING: ITS STRONG CLASSICAL
HERITAGE IS NOT DEFIED BY ITS STRAIGHT LINES, BUT RATHER EMPHASIZED BY
ITS ELEGANT FIGURE. THE LIGHT SAGE GREEN WALL FRAMES ARE BEAUTIFULLY
COMPLEMENTED

BY AN ILLUSTRATED WALLPAPER IN THE SAME CALMING TONE, PORTRAYING EXQUISITE FLORAL MOTIFS AND COLORFUL BIRDS.

IN A GREYISH SHADE OF WHITE, **REESE VANITY UNIT** TAKES IN THE BEAUTY OF ITS SURROUNDINGS, EXUDING SERENITY AND CHANNELING THE MAGNIFICENT CALM OF THE OUTER WORLD. WITH A CALACATTA MARBLE TOP, ITS PRESENCE GROWS STRONGER, ACQUIRING AN ENHANCED SOPHISTICATION, PARTLY DUE TO THE SPLASHES OF GOLD THAT CAN BE FOUND THROUGHOUT THE AMBIANCE: THE MARBLE SINK, FAUCETS, ACCESSORIES, MIRROR FRAME, LAMP STRUCTURESN AND HARDWARE ARE ALL MADE OF DELICATE GOLDEN BRASS. KNOWING THAT EVERY DETAIL COUNTS AND EVERY NEED MATTERS, THIS PIECE IS AVAILABLE FOR CUSTOMIZATION AND FIT FOR ANY REFINED BATHROOM.