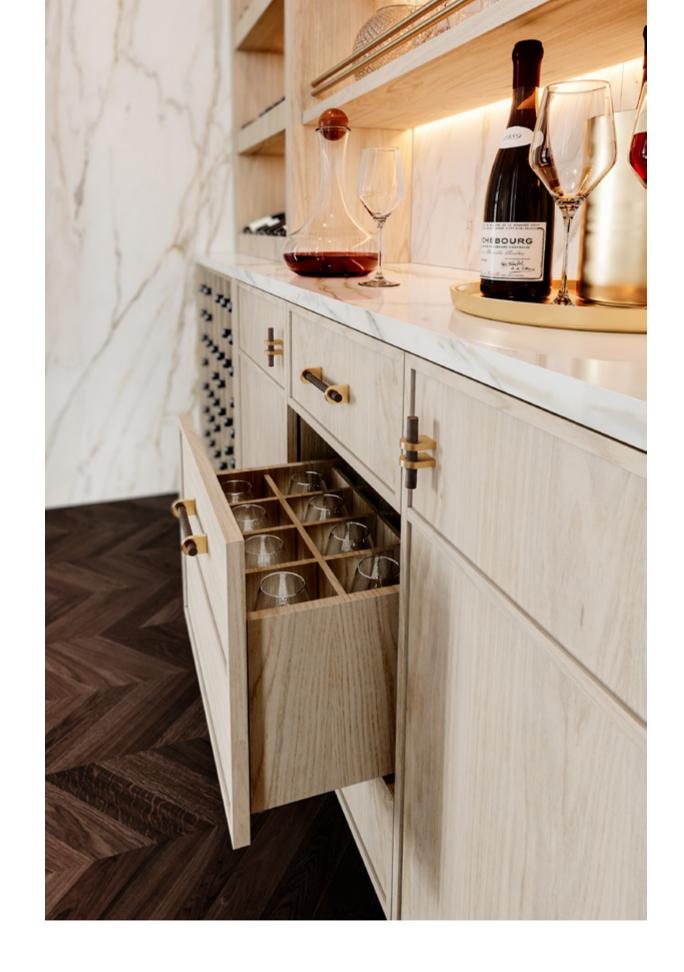

COMPOSED BY A CENTRAL CABINET WITH A BUILT-IN SINK, IT

DISPLAYS A THREEFOLD STRUCTURE, WHICH FAVORS SPACE

UTILIZATION. COMPLETELY TAILOR-MADE, THIS ELEGANT CUSTOM
CABINET IS ENDOWED WITH COUNTLESS SHELVES, DRAWERS

AND WINE AND GLASS RACKS. THE WHOLE CELLAR BENEFITS

FROM A THOUGHTFUL REFRIGERATING SYSTEM - A MUST-HAVE

FOR WINE LOVERS AND COLLECTORS.

FINISHES HAZELNUT / PECAN / GREY 2 LACQUER

GLASS RIPPLE TEXTURED

HANDLE C GOLDEN