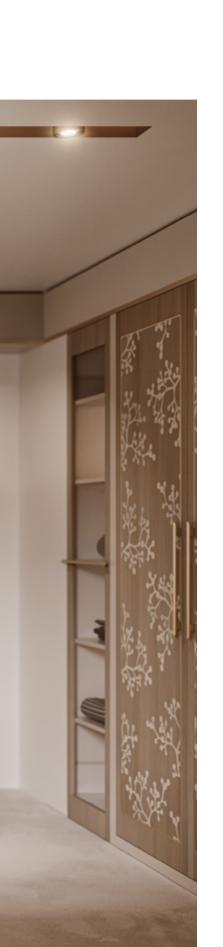

## BLOSSOM WARDROBE & BATH

WITH A FLAIR FOR PALE TONES AND THE CREATION OF BALANCED

AMBIANCES, **BLOSSOM WARDROBE** COMBINES TWO RICH AND

SOPHISTICATED BEIGE AND PEARL WOOD VENEERS WITH A SOFT PALE

LACOUER FINISH THAT ADDS TO ITS DELICATE AND PEACEFUL ATMOSPHERE.

THIS ITEM DRAWS INSTANT ATTENTION TO THE FLORAL MOTIFS THAT

ADORN SOME OF ITS DOORS, RESEMBLING JAPANESE CHERRY BLOSSOMS

- COMPLETELY HANDMADE, THESE PATTERNS ARE A TOKEN OF SPLENDID

ARTISANSHIP AND TASTEFUL DESIGN.

WITH MULTIPLE SHELVES AND DOORS FOR ENDLESS STORAGE OPTIONS,

BLOSSOM WARDROBE ENCOMPASSES AN INTEGRATED SPACE WITH A

CENTRAL SHOWCASE ENDOWED WITH A GARMENT RACK, AND A BEAUTIFUL

ISLAND, INCORPORATING A VERY CONVENIENT TEN-DRAWER SET WITH

A CALACATTA ORO MARBLE TOP. THIS, ALLIED TO DELICATE GOLDEN

INLAYS, SMART LIGHTING FEATURES, RIBBED WOOD CEILING FRAMES AND

A CUSTOMIZABLE SHOE RACK, PROVIDES AN ELEVATED AND UPLIFTING

ENVIRONMENT THAT COMPRISES NOT ONLY A DAINTY WALK-IN CLOSET,

BUT ALSO AN UNQUESTIONABLY SOPHISTICATED BATHROOM VANITY UNIT,

OFFERING GREAT ADAPTABILITY.

FINISHES STRIPE SAND / STRIPE PEARL / GREY 2 LACQUER

GLASS TEMPERED HANDLE I GOLDEN

BLOSSOM WARDROBE & BATH

IMMERSED IN A CALMING AND BRIGHT ATMOSPHERE, CARTER WARDROBE PRESENTS A POWERFUL DYNAMIC, MIXING DARK BROWN ASH WOOD (INTERIOR) WITH BEIGE TEXTURED OAK (EXTERIOR). THE CONTRAST RESULTS IN A HARMONIOUS BALANCE OF GENTLE TONES, EMBELLISHED BY INTEGRATED SMART LIGHTING FEATURES.