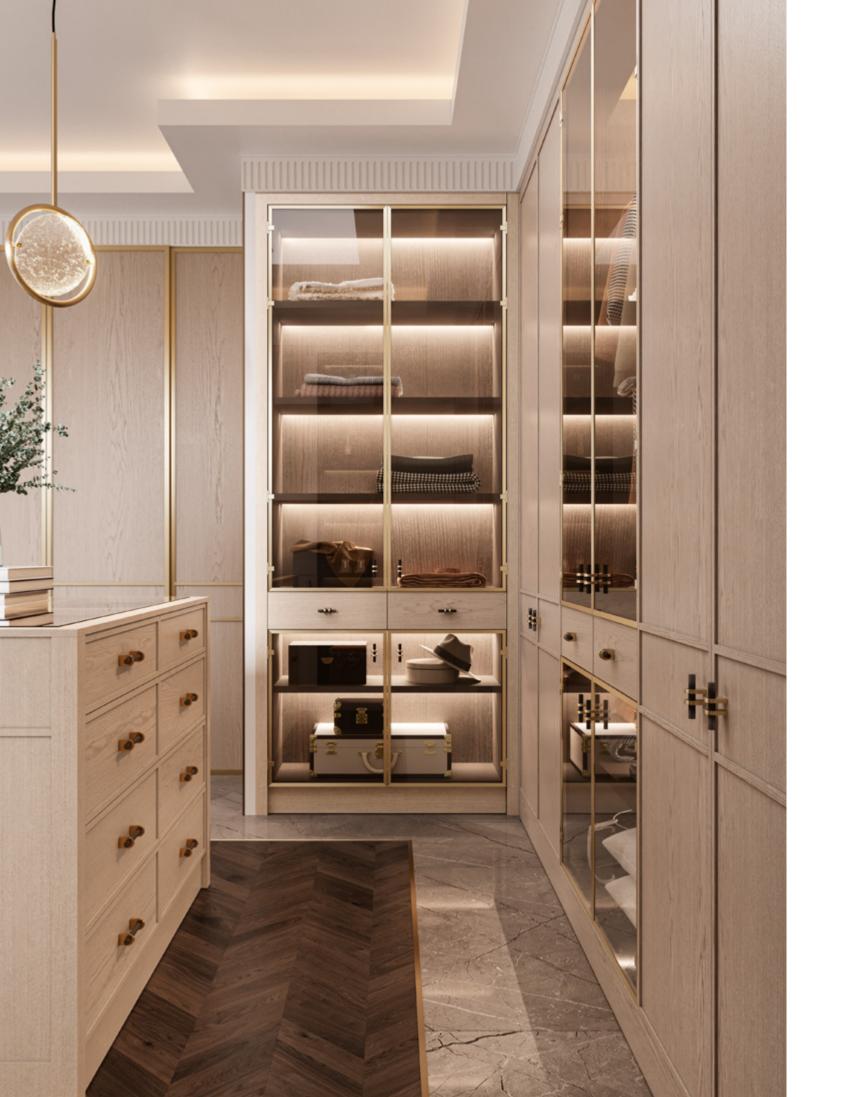

## TAILOR MADE

/ WARDROBE & BATH /

MIXING SOFT BEIGE AND DARK BROWN HUES, AMARI WARDROBE
GATHERS THE SIMPLICITY OF A CLEAN-CUT DESIGN AND THE
HARMONY OF SYMMETRIC LINES. CONTRASTING LIGHT AND DARK
TEXTURED OAK, IT IS EMBELLISHED WITH GENTLE GOLDEN BRASS
HANDLES AND MESHED GLASS DOORS THAT ADD LIGHT AND
BRIGHTNESS TO THE ENVIRONMENT.

THIS WALK-IN CLOSET OFFERS TOTAL CUSTOMIZATION, UTILIZING
SPACE AND CREATING AN AMBIANCE THAT IS ABSOLUTELY TAILOR-MADE.
THE ADAPTABILITY OF A BUILT-IN WARDROBE IS UNDENIABLE,
ESPECIALLY WHEN COMBINED WITH THE POSSIBILITY OF ADJUSTING
ITS INTERIOR AREAS ACCORDING TO YOUR NEEDS AND TASTE.

AMARI WARDROBE OFFERS PLENTIFUL STORAGE OPTIONS
WITH SHELVING UNITS, HANDY DRAWERS AND SMART LIGHTING,
COMBINING FUNCTIONALITY AND HIGH-END DESIGN.

EQUALLY ELEGANT AND PRAGMATIC, **AMARI VANITY UNIT** ELEVATES THE AMBIANCE OF ANY BATHROOM WITH ITS DELIGHTFUL NATURAL SOLID OAK TONE. SUPPORTED BY A WOODEN BASE, THIS UNIT IS ENDOWED WITH FIVE DRAWERS, TWO DOORS AND AN OPEN SHELF. ITS MAIN ATTRACTION - THE ARABESCATO MARBLE SINK -BLENDS BEAUTIFULLY WITH THE BOTTOM STRUCTURE, WHILE CONTRASTING WITH THE DISTINCT GOLDEN BRASS HANDLES AND SINK FAUCET.