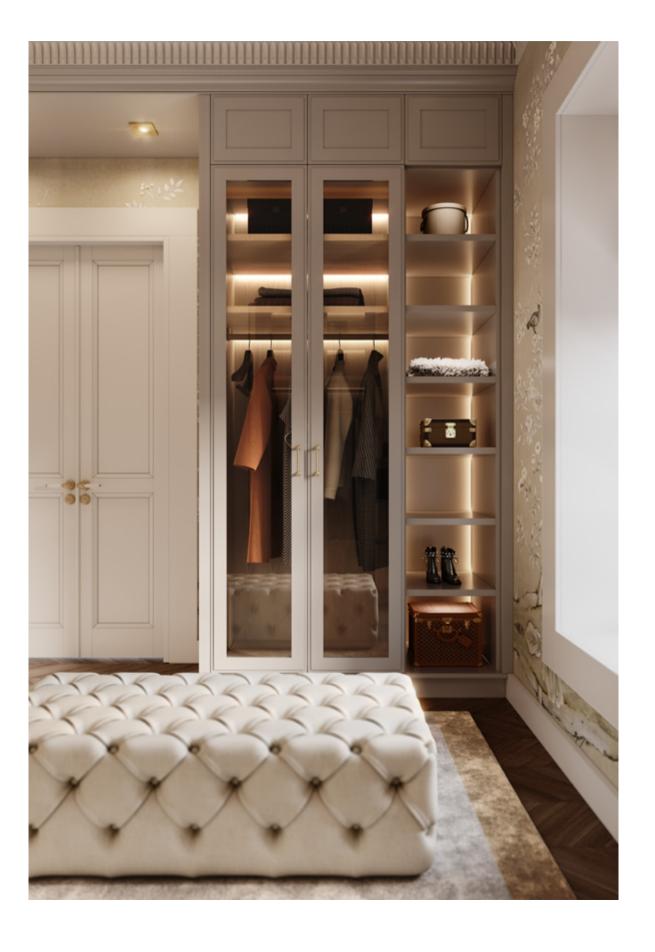

## TAILOR MADE

/ WARDROBE & BATH /

MIXING SOFT BEIGE AND DARK BROWN HUES, AMARI WARDROBE
GATHERS THE SIMPLICITY OF A CLEAN-CUT DESIGN AND THE
HARMONY OF SYMMETRIC LINES. CONTRASTING LIGHT AND DARK
TEXTURED OAK, IT IS EMBELLISHED WITH GENTLE GOLDEN BRASS
HANDLES AND MESHED GLASS DOORS THAT ADD LIGHT AND
BRIGHTNESS TO THE ENVIRONMENT.

THIS WALK-IN CLOSET OFFERS TOTAL CUSTOMIZATION, UTILIZING
SPACE AND CREATING AN AMBIANCE THAT IS ABSOLUTELY TAILOR-MADE.
THE ADAPTABILITY OF A BUILT-IN WARDROBE IS UNDENIABLE,
ESPECIALLY WHEN COMBINED WITH THE POSSIBILITY OF ADJUSTING
ITS INTERIOR AREAS ACCORDING TO YOUR NEEDS AND TASTE.

AMARI WARDROBE OFFERS PLENTIFUL STORAGE OPTIONS
WITH SHELVING UNITS, HANDY DRAWERS AND SMART LIGHTING,
COMBINING FUNCTIONALITY AND HIGH-END DESIGN.

EQUALLY ELEGANT AND PRAGMATIC, **AMARI VANITY UNIT** ELEVATES THE AMBIANCE OF ANY BATHROOM WITH ITS DELIGHTFUL NATURAL SOLID OAK TONE. SUPPORTED BY A WOODEN BASE, THIS UNIT IS ENDOWED WITH FIVE DRAWERS, TWO DOORS AND AN OPEN SHELF. ITS MAIN ATTRACTION - THE ARABESCATO MARBLE SINK -BLENDS BEAUTIFULLY WITH THE BOTTOM STRUCTURE, WHILE CONTRASTING WITH THE DISTINCT GOLDEN BRASS HANDLES AND SINK FAUCET.