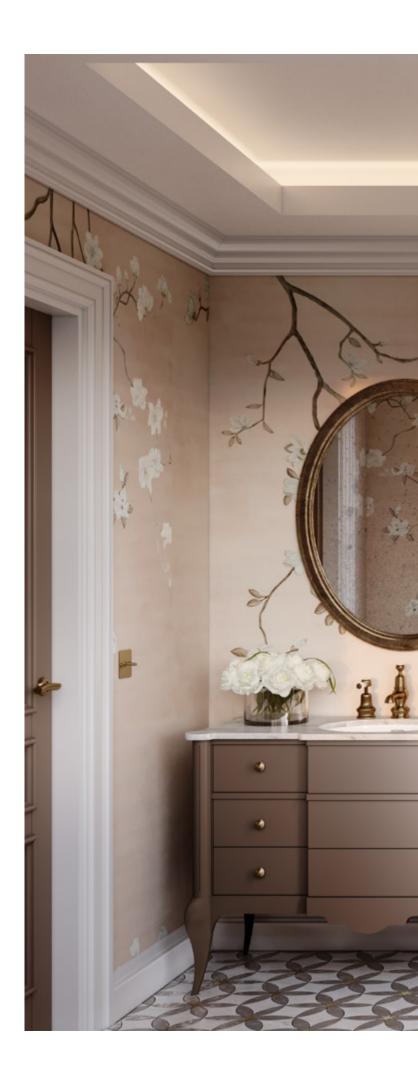

FINISH COCO LACQUER

AMIDST DELICATE ROSY TONES, AVERY BATHROOM

VANITY UNIT EMERGES AS THE CENTRAL PIECE OF

A WARM AND WELCOMING FLOWERY BATHROOM

ENTRANCE.

LIKE A PROMINENT TREE IN A GENTLE GARDEN, THIS PIECE EXUDES LIFE, DELICATENESS AND CLASS. ITS CONTOURED SHAPE IS AKIN TO REGAL CLASSICAL DESIGNS, HIGHLIGHTING ITS CURVED SILHOUETTE, MARKED BY SABER FEET AND A CENTRAL LEDGE THAT EMPHASIZES ITS INTRICATE WOODWORK. IN THIS FLOURISHING AMBIANCE, THE USE OF DIVERSIFIED MATERIALS CONTRIBUTES TO THE CREATION OF AN ENRICHING AND INSPIRING PIECE: WHITE ESTREMOZ MARBLE COMBINES BEAUTIFULLY WITH THE CHERRY WOOD BOTTOM STRUCTURE OF THIS ITEM, WHICH IS ADORNED BY SMALL ROUND BRASS PULLS, IN AN AGED GOLDEN TONE THAT CAPTURES THE INTRICACY AND FEMININITY OF THE WHOLE SET. THE USE OF RETRO GOLDEN FAUCETS ADDS TO THE HARMONIOUS CLASSIC FEEL OF THE ENVIRONMENT, REMINISCENT OF THE BEAUTY OF AN ITALIAN COUNTRYSIDE VILLA.