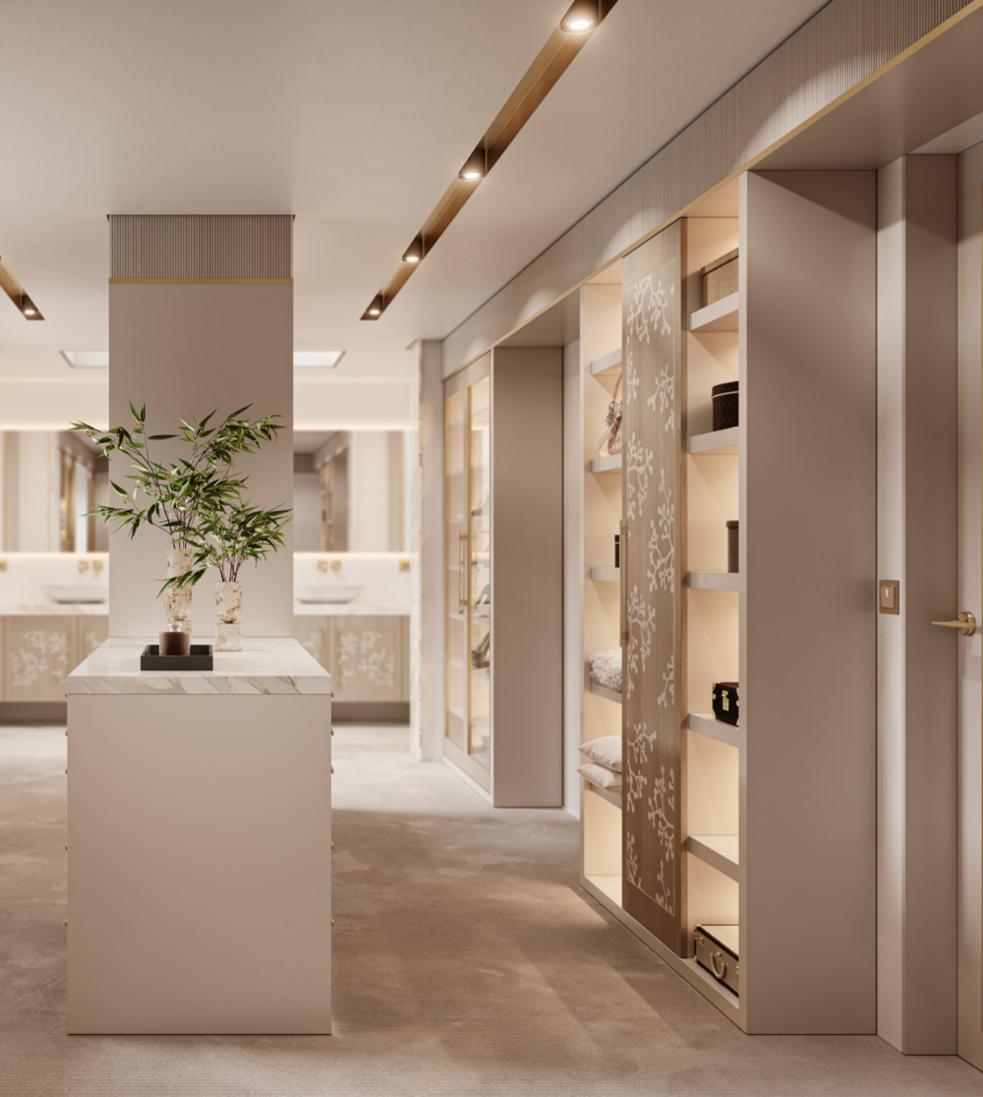

## BLOSSOM WARDROBE & BATH

WITH A FLAIR FOR PALE TONES AND THE CREATION OF BALANCED

AMBIANCES, **BLOSSOM WARDROBE** COMBINES TWO RICH AND

SOPHISTICATED BEIGE AND PEARL WOOD VENEERS WITH A SOFT PALE

LACOUER FINISH THAT ADDS TO ITS DELICATE AND PEACEFUL ATMOSPHERE.

THIS ITEM DRAWS INSTANT ATTENTION TO THE FLORAL MOTIFS THAT

ADORN SOME OF ITS DOORS, RESEMBLING JAPANESE CHERRY BLOSSOMS

- COMPLETELY HANDMADE, THESE PATTERNS ARE A TOKEN OF SPLENDID

ARTISANSHIP AND TASTEFUL DESIGN.

WITH MULTIPLE SHELVES AND DOORS FOR ENDLESS STORAGE OPTIONS,

BLOSSOM WARDROBE ENCOMPASSES AN INTEGRATED SPACE WITH A

CENTRAL SHOWCASE ENDOWED WITH A GARMENT RACK, AND A BEAUTIFUL

ISLAND, INCORPORATING A VERY CONVENIENT TEN-DRAWER SET WITH

A CALACATTA ORO MARBLE TOP. THIS, ALLIED TO DELICATE GOLDEN

INLAYS, SMART LIGHTING FEATURES, RIBBED WOOD CEILING FRAMES AND

A CUSTOMIZABLE SHOE RACK, PROVIDES AN ELEVATED AND UPLIFTING

ENVIRONMENT THAT COMPRISES NOT ONLY A DAINTY WALK-IN CLOSET,

BUT ALSO AN UNQUESTIONABLY SOPHISTICATED BATHROOM VANITY UNIT,

OFFERING GREAT ADAPTABILITY.

FINISHES STRIPE SAND / STRIPE PEARL / GREY 2 LACQUER

GLASS TEMPERED HANDLE I GOLDEN

BLOSSOM WARDROBE & BATH

IMMERSED IN A CALMING AND BRIGHT ATMOSPHERE, CARTER WARDROBE PRESENTS A POWERFUL DYNAMIC, MIXING DARK BROWN ASH WOOD (INTERIOR) WITH BEIGE TEXTURED OAK (EXTERIOR). THE CONTRAST RESULTS IN A HARMONIOUS BALANCE OF GENTLE TONES, EMBELLISHED BY INTEGRATED SMART LIGHTING FEATURES.