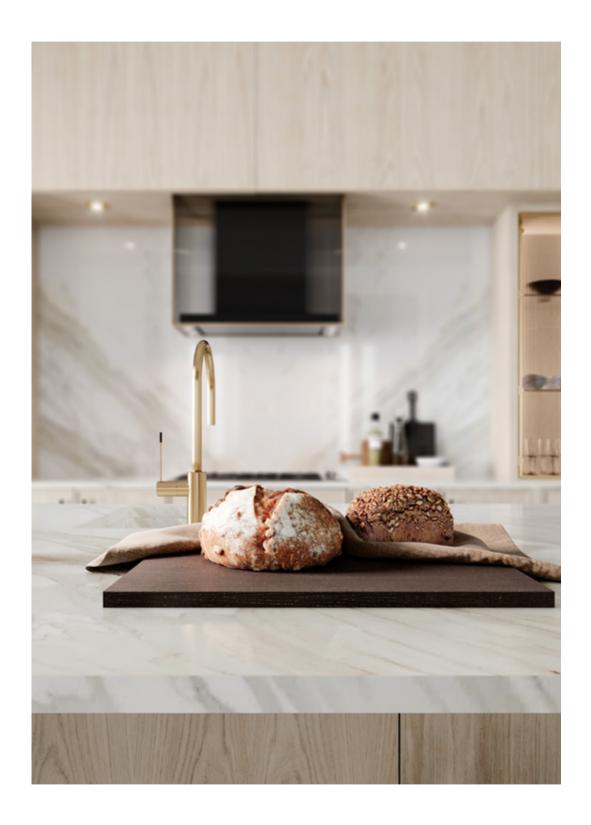

## AMARI KITCHEN & WINE CELLAR

PLAYING WITH A SOFT BEIGE TONALITY AND A CHOCOLATE
BROWN HUE, AMARI KITCHEN SHOWCASES A PERFECTLY
SYMMETRIC AMBIANCE THAT EVOKES PEACE, TRANQUILITY
AND HARMONY. THE USE OF LIGHT AND DARK TEXTURED OAK,
SUBTLE TOUCHES OF GOLDEN BRASS, MARBLE, RIBBED GLASS
AND A GREY LACQUERED FINISH IN THE UPPER CABINETRY
RESULTS IN A DELICATELY MODERN ENVIRONMENT MARKED
BY SIMPLICITY, FUNCTIONALITY AND AN INTENTIONAL SEARCH
FOR WELLBEING AND BALANCE.

IN A SERENE FASHION, AMARI KITCHEN PLAYS WITH COLOR
AND SHAPE, SHOWCASING A BALANCED AMBIANCE THAT BETS
ON A MIX AND MATCH OF BEIGE, BROWN, WHITE AND GRAY
TONES. ITS MODERN AND MINIMALIST APPROACH TO DESIGN
AND DÉCOR RESULTS IN A PROFOUND APPRECIATION FOR
GEOMETRIC FORMS AND DIVERSE TEXTURES AND THE DISPLAY
OF PIECES THAT COMPREHEND BOTH A STRONG AESTHETIC
APPEAL AND A GREAT DEAL OF FUNCTIONALITY. THE CHOICE
OF A SOFT GRAY MARBLE

FOR THE COUNTERTOPS AND WALLS EVIDENCES THE SEARCH
FOR EQUILIBRIUM AND THE DESIRE TO BLEND IN AND REVEAL
THE LIGHTNESS OF THE WHITE LACQUER FINISH AND THE
EXQUISITE PATTERN OF THE FLOOR TILES. THE DARK MIRROR
USED FOR THE CENTRAL CABINETRY BRINGS ABOUT THE
MYSTERY AND WARMTH OF THE SOFT GREY PALETTE, FILLING
THE ENVIRONMENT WITH TRANQUILITY.