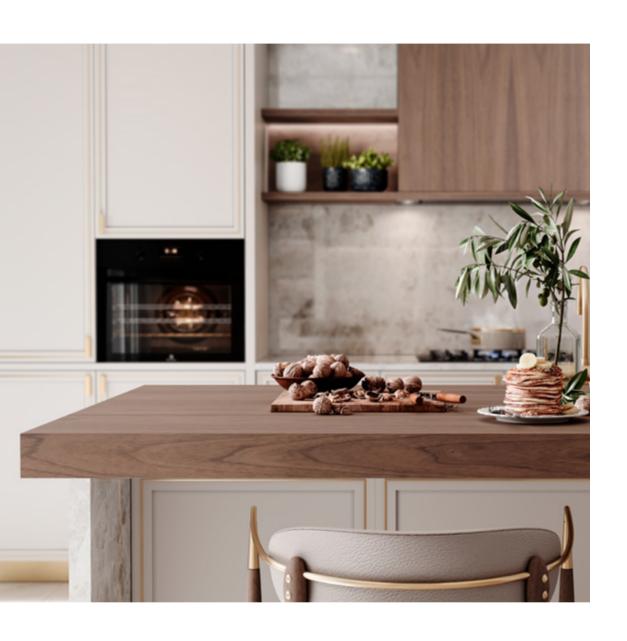

## CARTER KITCHEN & WINE CELLAR

FOCUSING ON THE ESSENTIAL, CARTER KITCHEN HAS ITS OWN EXPRESSION AND BARELY REQUIRES THE USE OF DÉCOR OR ACCESSORIES. ITS LIGHT AND SERENE PERSONALITY BRINGS ABOUT A PEACEFUL AND HARMONIOUS AMBIANCE THAT EXPLORES THE REFINEMENT OF TRUE SIMPLICITY. ITS CLEAN-CUT DESIGN DISPLAYS A FONDNESS FOR THE TEXTURE AND CHARACTER OF OAK, COUPLED WITH THE USE OF BRASS AND GOLDEN DETAILS THAT ADD A TOUCH OF SOPHISTICATION TO THE ENVIRONMENT. DUE TO ITS DELICATENESS AND GRACIOUSNESS, CALACATTA GOLD MARBLE IS THE MOST SUITABLE CHOICE NOT ONLY TO COMPLEMENT THE WALLS AND FLOOR BUT ALSO FOR THE SINK AND KITCHEN ISLAND COUNTERTOPS. THE INTRICATE USE OF RIBBED GLASS BLENDS PERFECTLY WITH THE BEIGE AND GOLD HUES THAT FILL THE WHOLE ATMOSPHERE, MAKING EACH DETAIL EXHALE TRANQUILITY, BALANCE AND TASTEFULNESS. ENDOWED WITH THE SAME UPLIFTING SPIRIT, THE SPLENDID CARTER WINE CELLAR IS THE EPITOME OF GRACEFULNESS AND HIGH-END DESIGN. COMPACT, PRACTICAL AND ABSOLUTELY ALLURING, IT GATHERS SUPERB CABINETRY WITH ORIGINALITY AND A TOUCH OF REFINEMENT. WITH SEVERAL SHELVING UNITS, GLASSWARE DRAWER ORGANIZERS AND BOTTLE RACKS, THIS CUSTOM-MADE CELLAR IS PERFECT TO STORE FINE WINE AND A GREAT EXCUSE TO INVITE FRIENDS OVER FOR A DELIGHTFUL DRINK.

FINISHES PECAN
GLASS RIPPLE TEXTURED
HANDLE G GOLDEN (S + M)

43

IN DARK BROWN AND BLACK HUES, **DEVON KITCHEN** FULLY ENCOMPASSES A MODERN SENSE OF PRACTICALITY AND YOUTHFULNESS. ITS CABINETRY AND SINK RELY ON ASH WOOD AND ITS DIM TO MATCH THE KITCHEN ISLAND, MADE OF WALNUT. THE USE OF BLACK MARBLE WITH SMALL TAINTS OF WHITE GOES WELL WITH THE BLACK IRON PULLS, CREATING A BURROW OF NEUTRAL AND EARTH TONES THAT SHOWCASE THE STYLISH AND SAGACIOUS NATURE OF RIBBED WOOD. PROVIDING COUNTLESS STORAGE OPTIONS, DEVON KITCHEN IS FILLED WITH HIDDEN TREASURES, FROM SPECIFIC DRAWERS WITH COMPARTMENTS TO KEEP SPICES AND CUTLERY TO THE SOFT PLAY OF LIGHT AND SHADOW CARRIED OUT BY INTERIOR AND EXTERIOR LED LIGHTS. THE WHOLE AMBIANCE EXPLORES THE FUNCTIONALITY OF MINIMALIST CONCEPTS WHILE PORTRAYING THE NOTION OF INDEPENDENCE AND AT-HOMENESS. TO MAKE IT EVEN BETTER, DEVON COLLECTION HAS BEEN GRACED WITH A COMPELLING AND INVITING WINE CELLAR. COMPLETELY CUSTOM-MADE, IT RELIES ON SPACE UTILIZATION IN ORDER TO PROVIDE YOU WITH A COMPACT CABINET THAT OFFERS PLENTIFUL STORAGE OPTION FOR BOTTLED WINE AND GLASSWARE. ENDOWED WITH SMART LED LIGHTING, THIS PIECE HIGHLIGHTS THE BEAUTY OF EACH ILLUMINATED BOTTLE SHELF AND DISPLAYS A DELICATE GLASS RACK, RIGHT AT ITS CORE. THE DRAWERS HAVE BEEN UTTERLY CUSTOMIZED IN ORDER DEVON TO PERFECTLY ACCOMMODATE BOTTLES AND WINE GLASSES.