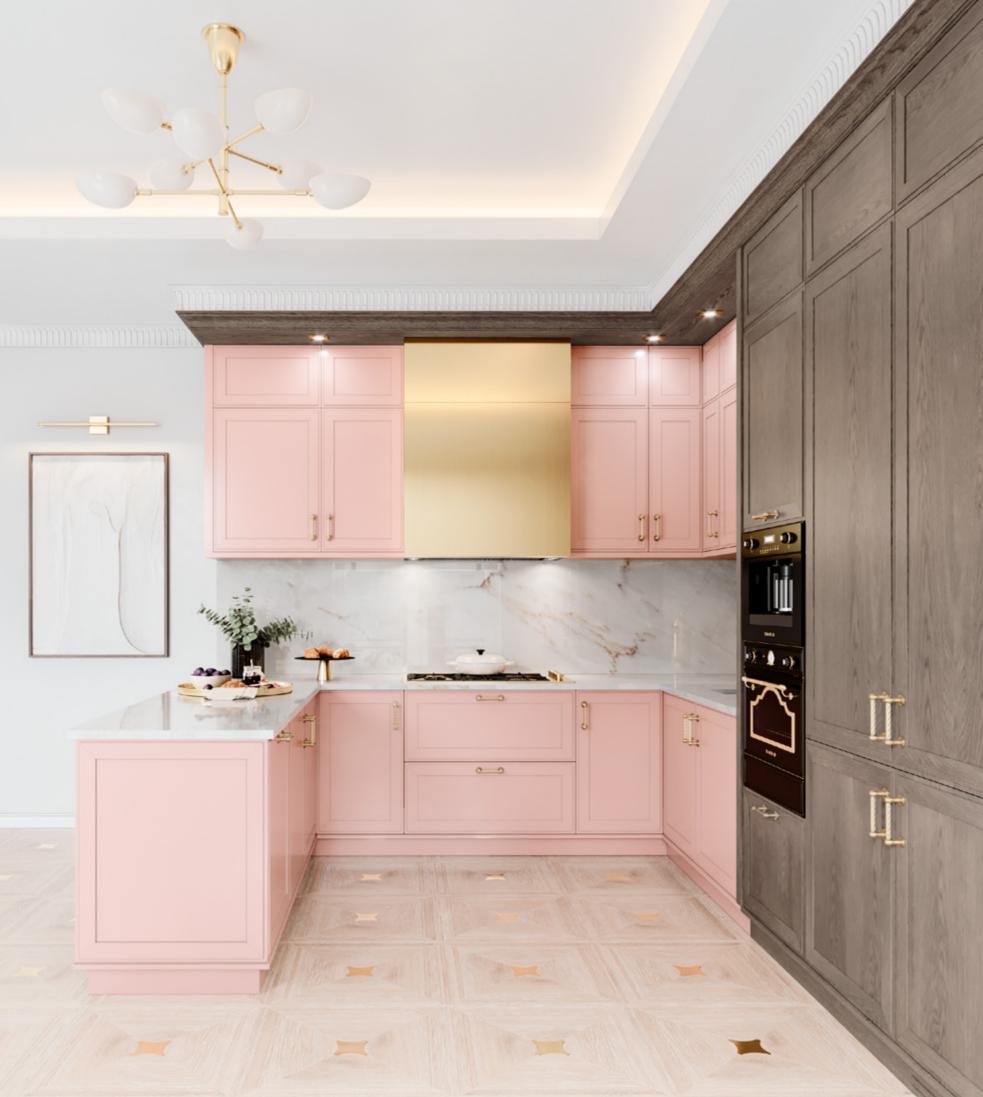

## AMARI KITCHEN & WINE CELLAR

PLAYING WITH A SOFT BEIGE TONALITY AND A CHOCOLATE
BROWN HUE, AMARI KITCHEN SHOWCASES A PERFECTLY
SYMMETRIC AMBIANCE THAT EVOKES PEACE, TRANQUILITY
AND HARMONY. THE USE OF LIGHT AND DARK TEXTURED OAK,
SUBTLE TOUCHES OF GOLDEN BRASS, MARBLE, RIBBED GLASS
AND A GREY LACQUERED FINISH IN THE UPPER CABINETRY
RESULTS IN A DELICATELY MODERN ENVIRONMENT MARKED
BY SIMPLICITY, FUNCTIONALITY AND AN INTENTIONAL SEARCH
FOR WELLBEING AND BALANCE.

ENDOWED WITH A SINK, THE KITCHEN ISLAND CONDENSES

THE TONAL DUALITY AND SYMMETRY OF THE WHOLE SET,

ALLOWING FOR THE STORAGE OF ESSENTIAL ITEMS WHILE

PROVIDING A SMALL SEATING AREA THAT ACCOMMODATES THREE

PEOPLE. ALTOGETHER AND WRAPPED IN CALMING WOOD TONES,

AMARI KITCHEN IS A TOKEN OF MODERN DESIGN AND SLOW LIVING.

DISPLAYING THE SAME SOOTHING TONALITIES, AMARI WINE CELLAR

COMES OUT AS AN OUTSTANDING ADDITION TO YOUR PLACE.

IN A SERENE FASHION, AMARI KITCHEN PLAYS WITH COLOR
AND SHAPE, SHOWCASING A BALANCED AMBIANCE THAT BETS
ON A MIX AND MATCH OF BEIGE, BROWN, WHITE AND GRAY
TONES. ITS MODERN AND MINIMALIST APPROACH TO DESIGN
AND DÉCOR RESULTS IN A PROFOUND APPRECIATION FOR
GEOMETRIC FORMS AND DIVERSE TEXTURES AND THE DISPLAY
OF PIECES THAT COMPREHEND BOTH A STRONG AESTHETIC
APPEAL AND A GREAT DEAL OF FUNCTIONALITY. THE CHOICE
OF A SOFT GRAY MARBLE

FOR THE COUNTERTOPS AND WALLS EVIDENCES THE SEARCH
FOR EQUILIBRIUM AND THE DESIRE TO BLEND IN AND REVEAL
THE LIGHTNESS OF THE WHITE LACQUER FINISH AND THE
EXQUISITE PATTERN OF THE FLOOR TILES. THE DARK MIRROR
USED FOR THE CENTRAL CABINETRY BRINGS ABOUT THE
MYSTERY AND WARMTH OF THE SOFT GREY PALETTE, FILLING
THE ENVIRONMENT WITH TRANQUILITY.

SPACIOUS AND COMMODIOUS, AMARI KITCHEN IS ENDOWED

WITH A CONVENIENT AND USEFUL PANTRY THAT ALLOWS FOR

GROCERY AND DISH STORAGE AND A FORWARD-LOOKING DINING

AREA THAT COMES IN HANDY FOR A FAMILY MEAL.

AMARI FINISHES PECAN / COCO SIMPLES LACQUER HANDLE C BLACK