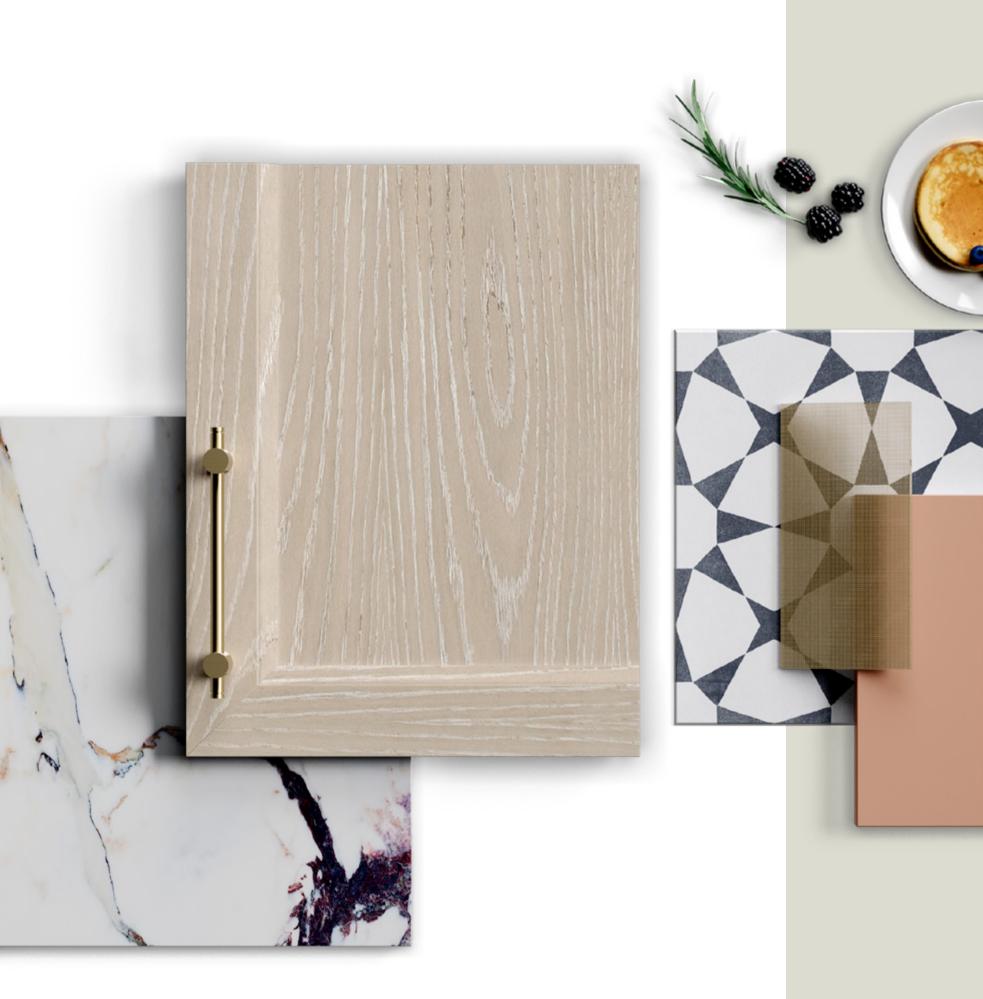

## AMARI KITCHEN & WINE CELLAR

PLAYING WITH A SOFT BEIGE TONALITY AND A CHOCOLATE
BROWN HUE, AMARI KITCHEN SHOWCASES A PERFECTLY
SYMMETRIC AMBIANCE THAT EVOKES PEACE, TRANQUILITY
AND HARMONY. THE USE OF LIGHT AND DARK TEXTURED OAK,
SUBTLE TOUCHES OF GOLDEN BRASS, MARBLE, RIBBED GLASS
AND A GREY LACQUERED FINISH IN THE UPPER CABINETRY
RESULTS IN A DELICATELY MODERN ENVIRONMENT MARKED
BY SIMPLICITY, FUNCTIONALITY AND AN INTENTIONAL SEARCH
FOR WELLBEING AND BALANCE.

IN A SERENE FASHION, AMARI KITCHEN PLAYS WITH COLOR
AND SHAPE, SHOWCASING A BALANCED AMBIANCE THAT BETS
ON A MIX AND MATCH OF BEIGE, BROWN, WHITE AND GRAY
TONES. ITS MODERN AND MINIMALIST APPROACH TO DESIGN
AND DÉCOR RESULTS IN A PROFOUND APPRECIATION FOR
GEOMETRIC FORMS AND DIVERSE TEXTURES AND THE DISPLAY
OF PIECES THAT COMPREHEND BOTH A STRONG AESTHETIC
APPEAL AND A GREAT DEAL OF FUNCTIONALITY. THE CHOICE
OF A SOFT GRAY MARBLE

FOR THE COUNTERTOPS AND WALLS EVIDENCES THE SEARCH
FOR EQUILIBRIUM AND THE DESIRE TO BLEND IN AND REVEAL
THE LIGHTNESS OF THE WHITE LACQUER FINISH AND THE
EXQUISITE PATTERN OF THE FLOOR TILES. THE DARK MIRROR
USED FOR THE CENTRAL CABINETRY BRINGS ABOUT THE
MYSTERY AND WARMTH OF THE SOFT GREY PALETTE, FILLING
THE ENVIRONMENT WITH TRANQUILITY.