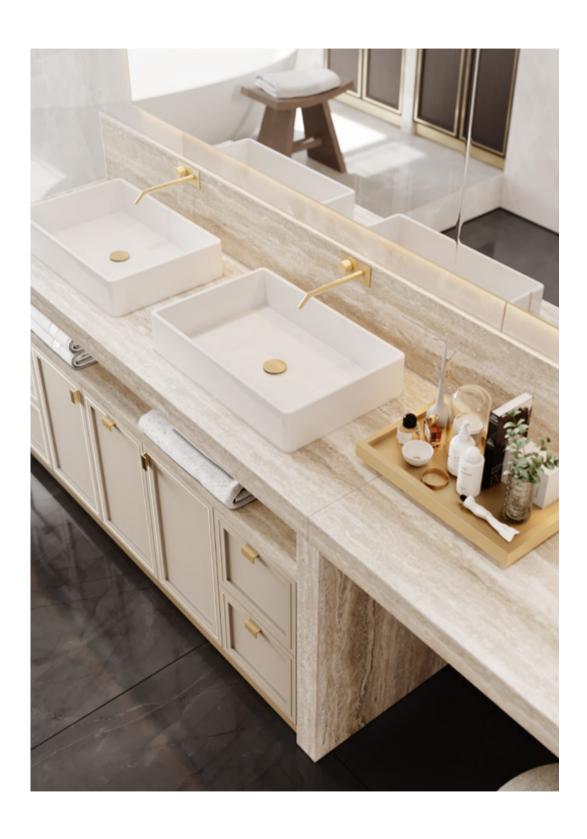

AMARI WARDROBE OFFERS PLENTIFUL STORAGE OPTIONS
WITH SHELVING UNITS, HANDY DRAWERS AND SMART LIGHTING,
COMBINING FUNCTIONALITY AND HIGH-END DESIGN.

EQUALLY ELEGANT AND PRAGMATIC, **AMARI VANITY UNIT** ELEVATES THE AMBIANCE OF ANY BATHROOM WITH ITS DELIGHTFUL NATURAL SOLID OAK TONE. SUPPORTED BY A WOODEN BASE, THIS UNIT IS ENDOWED WITH FIVE DRAWERS, TWO DOORS AND AN OPEN SHELF. ITS MAIN ATTRACTION - THE ARABESCATO MARBLE SINK -BLENDS BEAUTIFULLY WITH THE BOTTOM STRUCTURE, WHILE CONTRASTING WITH THE DISTINCT GOLDEN BRASS HANDLES AND SINK FAUCET.

AMARI WARDROBE & BATH

AMART FINISHES HAZELNUT / PECAN
GLASS GOLDEN MESH HANDLE C GOLDEN

AMARI WARDROBE & BATH