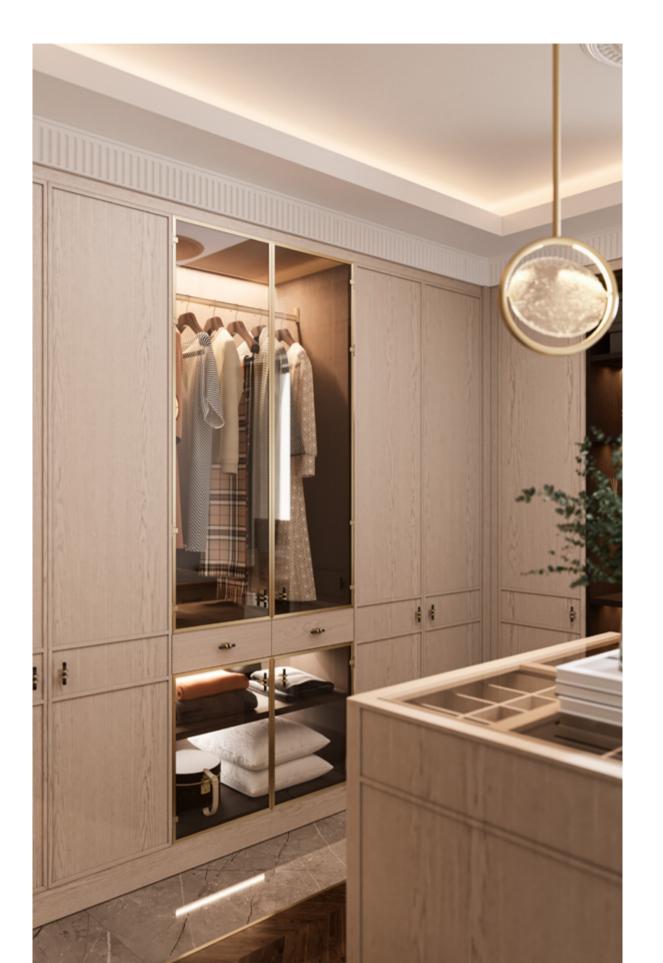

## TAILOR MADE

/ WARDROBE & BATH /

MIXING SOFT BEIGE AND DARK BROWN HUES, AMARI WARDROBE
GATHERS THE SIMPLICITY OF A CLEAN-CUT DESIGN AND THE
HARMONY OF SYMMETRIC LINES. CONTRASTING LIGHT AND DARK
TEXTURED OAK, IT IS EMBELLISHED WITH GENTLE GOLDEN BRASS
HANDLES AND MESHED GLASS DOORS THAT ADD LIGHT AND
BRIGHTNESS TO THE ENVIRONMENT.

THIS WALK-IN CLOSET OFFERS TOTAL CUSTOMIZATION, UTILIZING
SPACE AND CREATING AN AMBIANCE THAT IS ABSOLUTELY TAILOR-MADE.
THE ADAPTABILITY OF A BUILT-IN WARDROBE IS UNDENIABLE,
ESPECIALLY WHEN COMBINED WITH THE POSSIBILITY OF ADJUSTING
ITS INTERIOR AREAS ACCORDING TO YOUR NEEDS AND TASTE.

AMARI WARDROBE OFFERS PLENTIFUL STORAGE OPTIONS
WITH SHELVING UNITS, HANDY DRAWERS AND SMART LIGHTING,
COMBINING FUNCTIONALITY AND HIGH-END DESIGN.

EQUALLY ELEGANT AND PRAGMATIC, **AMARI VANITY UNIT** ELEVATES THE AMBIANCE OF ANY BATHROOM WITH ITS DELIGHTFUL NATURAL SOLID OAK TONE. SUPPORTED BY A WOODEN BASE, THIS UNIT IS ENDOWED WITH FIVE DRAWERS, TWO DOORS AND AN OPEN SHELF. ITS MAIN ATTRACTION - THE ARABESCATO MARBLE SINK -BLENDS BEAUTIFULLY WITH THE BOTTOM STRUCTURE, WHILE CONTRASTING WITH THE DISTINCT GOLDEN BRASS HANDLES AND SINK FAUCET.