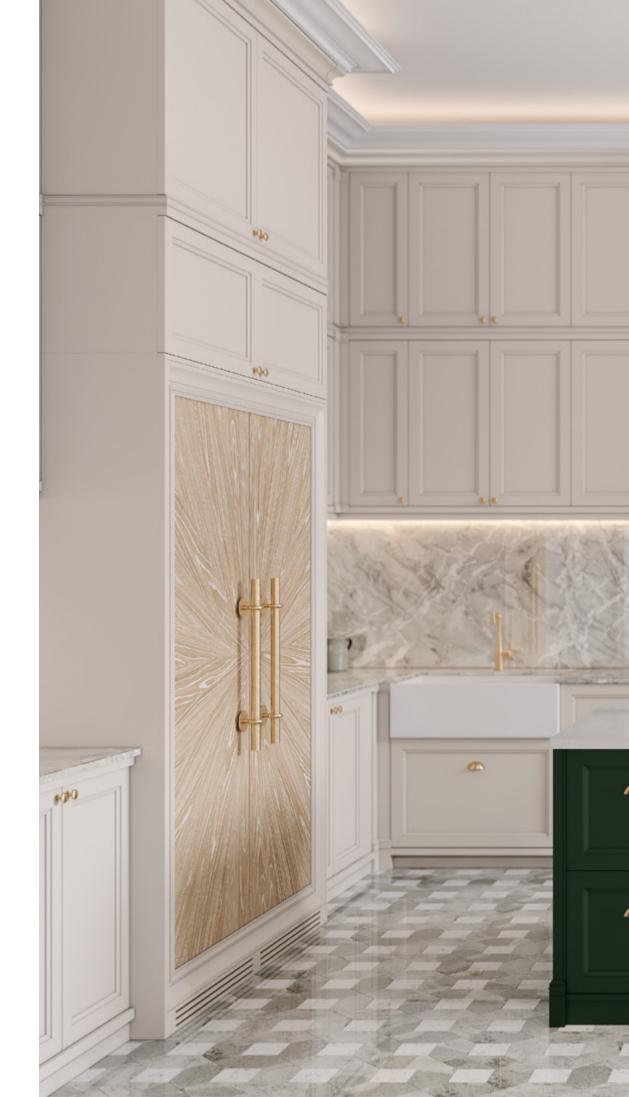

## AMARI KITCHEN & WINE CELLAR

PLAYING WITH A SOFT BEIGE TONALITY AND A CHOCOLATE
BROWN HUE, AMARI KITCHEN SHOWCASES A PERFECTLY
SYMMETRIC AMBIANCE THAT EVOKES PEACE, TRANQUILITY
AND HARMONY. THE USE OF LIGHT AND DARK TEXTURED OAK,
SUBTLE TOUCHES OF GOLDEN BRASS, MARBLE, RIBBED GLASS
AND A GREY LACQUERED FINISH IN THE UPPER CABINETRY
RESULTS IN A DELICATELY MODERN ENVIRONMENT MARKED
BY SIMPLICITY, FUNCTIONALITY AND AN INTENTIONAL SEARCH
FOR WELLBEING AND BALANCE.

IN A SERENE FASHION, AMARI KITCHEN PLAYS WITH COLOR
AND SHAPE, SHOWCASING A BALANCED AMBIANCE THAT BETS
ON A MIX AND MATCH OF BEIGE, BROWN, WHITE AND GRAY
TONES. ITS MODERN AND MINIMALIST APPROACH TO DESIGN
AND DÉCOR RESULTS IN A PROFOUND APPRECIATION FOR
GEOMETRIC FORMS AND DIVERSE TEXTURES AND THE DISPLAY
OF PIECES THAT COMPREHEND BOTH A STRONG AESTHETIC
APPEAL AND A GREAT DEAL OF FUNCTIONALITY. THE CHOICE
OF A SOFT GRAY MARBLE

FOR THE COUNTERTOPS AND WALLS EVIDENCES THE SEARCH
FOR EQUILIBRIUM AND THE DESIRE TO BLEND IN AND REVEAL
THE LIGHTNESS OF THE WHITE LACQUER FINISH AND THE
EXQUISITE PATTERN OF THE FLOOR TILES. THE DARK MIRROR
USED FOR THE CENTRAL CABINETRY BRINGS ABOUT THE
MYSTERY AND WARMTH OF THE SOFT GREY PALETTE, FILLING
THE ENVIRONMENT WITH TRANQUILITY.