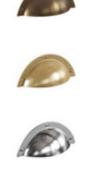

### / HANDLES

#### AND EXTERIOR METAL DETAILS AVAILABLE IN

BRONZE GOLDEN SILVER BLACK

HANDLE A 80 X 20 X 20 PAGES 84 / 92 / 102 / 110 / 196

HANDLE B 100 X 30 X 42 PAGES 48 / 160

**HANDLE C**130 X 14 X 17
PAGES 8 / 24 / 92 / 126