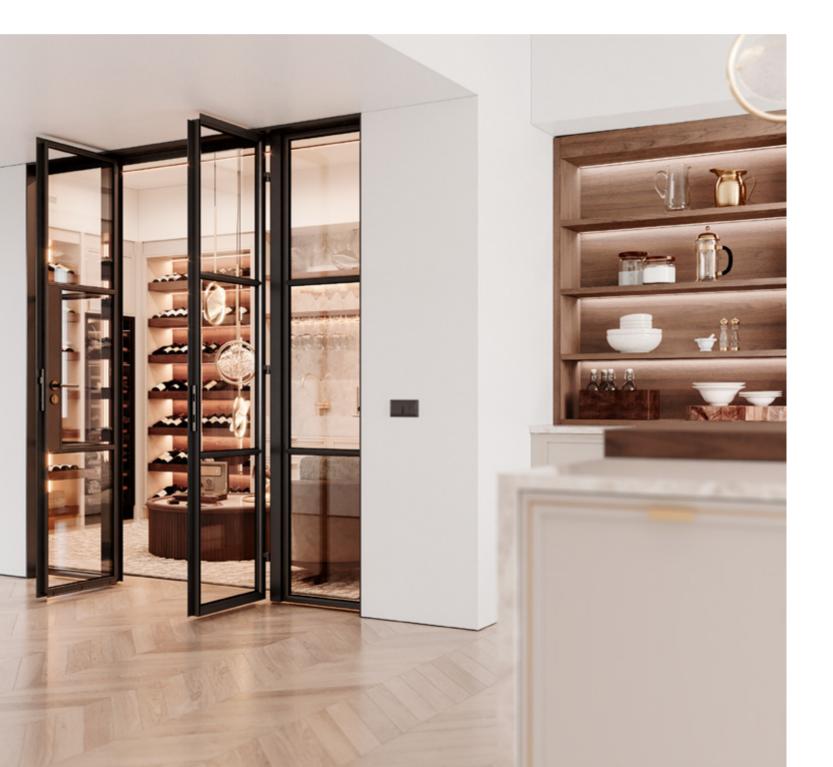

PEOPLE. ALTOGETHER AND WRAPPED IN CALMING WOOD TONES,

AMARI KITCHEN IS A TOKEN OF MODERN DESIGN AND SLOW LIVING.

DISPLAYING THE SAME SOOTHING TONALITIES, AMARI WINE CELLAR

COMES OUT AS AN OUTSTANDING ADDITION TO YOUR PLACE.

COMPOSED BY A CENTRAL CABINET WITH A BUILT-IN SINK, IT

DISPLAYS A THREEFOLD STRUCTURE, WHICH FAVORS SPACE

UTILIZATION. COMPLETELY TAILOR-MADE, THIS ELEGANT CUSTOM
CABINET IS ENDOWED WITH COUNTLESS SHELVES, DRAWERS

AND WINE AND GLASS RACKS. THE WHOLE CELLAR BENEFITS

FROM A THOUGHTFUL REFRIGERATING SYSTEM - A MUST-HAVE

FOR WINE LOVERS AND COLLECTORS.

FINISHES HAZELNUT / PECAN / GREY 2 LACQUER

GLASS RIPPLE TEXTURED

HANDLE C GOLDEN