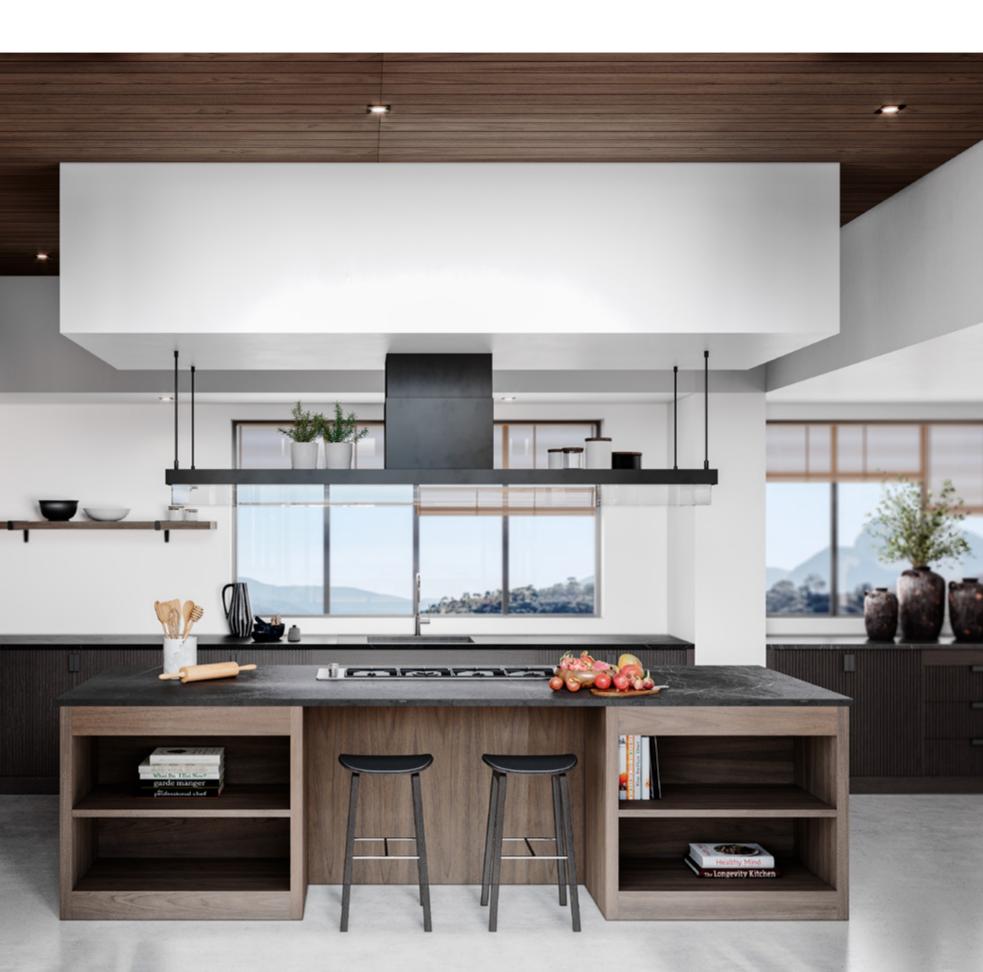

## CARTER KITCHEN & WINE CELLAR

FOCUSING ON THE ESSENTIAL, CARTER KITCHEN HAS ITS OWN EXPRESSION AND BARELY REQUIRES THE USE OF DÉCOR OR ACCESSORIES. ITS LIGHT AND SERENE PERSONALITY BRINGS ABOUT A PEACEFUL AND HARMONIOUS AMBIANCE THAT EXPLORES THE REFINEMENT OF TRUE SIMPLICITY. ITS CLEAN-CUT DESIGN DISPLAYS A FONDNESS FOR THE TEXTURE AND CHARACTER OF OAK, COUPLED WITH THE USE OF BRASS AND GOLDEN DETAILS THAT ADD A TOUCH OF SOPHISTICATION TO THE ENVIRONMENT. DUE TO ITS DELICATENESS AND GRACIOUSNESS, CALACATTA GOLD MARBLE IS THE MOST SUITABLE CHOICE NOT ONLY TO COMPLEMENT THE WALLS AND FLOOR BUT ALSO FOR THE SINK AND KITCHEN ISLAND COUNTERTOPS. THE INTRICATE USE OF RIBBED GLASS BLENDS PERFECTLY WITH THE BEIGE AND GOLD HUES THAT FILL THE WHOLE ATMOSPHERE, MAKING EACH DETAIL EXHALE TRANQUILITY, BALANCE AND TASTEFULNESS. ENDOWED WITH THE SAME UPLIFTING SPIRIT, THE SPLENDID CARTER WINE CELLAR IS THE EPITOME OF GRACEFULNESS AND HIGH-END DESIGN. COMPACT, PRACTICAL AND ABSOLUTELY ALLURING, IT GATHERS SUPERB CABINETRY WITH ORIGINALITY AND A TOUCH OF REFINEMENT. WITH SEVERAL SHELVING UNITS, GLASSWARE DRAWER ORGANIZERS AND BOTTLE RACKS, THIS CUSTOM-MADE CELLAR IS PERFECT TO STORE FINE WINE AND A GREAT EXCUSE TO INVITE FRIENDS OVER FOR A DELIGHTFUL DRINK.

FINISHES PECAN
GLASS RIPPLE TEXTURED
HANDLE G GOLDEN (S + M)

43

IN DARK BROWN AND BLACK HUES, **DEVON KITCHEN** FULLY ENCOMPASSES A MODERN SENSE OF PRACTICALITY AND YOUTHFULNESS. ITS CABINETRY AND SINK RELY ON ASH WOOD AND ITS DIM TO MATCH THE KITCHEN ISLAND, MADE OF WALNUT. THE USE OF BLACK MARBLE WITH SMALL TAINTS OF WHITE GOES WELL WITH THE BLACK IRON PULLS, CREATING A BURROW OF NEUTRAL AND EARTH TONES THAT SHOWCASE THE STYLISH AND SAGACIOUS NATURE OF RIBBED WOOD. PROVIDING COUNTLESS STORAGE OPTIONS, DEVON KITCHEN IS FILLED WITH HIDDEN TREASURES, FROM SPECIFIC DRAWERS WITH COMPARTMENTS TO KEEP SPICES AND CUTLERY TO THE SOFT PLAY OF LIGHT AND SHADOW CARRIED OUT BY INTERIOR AND EXTERIOR LED LIGHTS. THE WHOLE AMBIANCE EXPLORES THE FUNCTIONALITY OF MINIMALIST CONCEPTS WHILE PORTRAYING THE NOTION OF INDEPENDENCE AND AT-HOMENESS. TO MAKE IT EVEN BETTER, DEVON COLLECTION HAS BEEN GRACED WITH A COMPELLING AND INVITING WINE CELLAR. COMPLETELY CUSTOM-MADE, IT RELIES ON SPACE UTILIZATION IN ORDER TO PROVIDE YOU WITH A COMPACT CABINET THAT OFFERS PLENTIFUL STORAGE OPTION FOR BOTTLED WINE AND GLASSWARE. ENDOWED WITH SMART LED LIGHTING, THIS PIECE HIGHLIGHTS THE BEAUTY OF EACH ILLUMINATED BOTTLE SHELF AND DISPLAYS A DELICATE GLASS RACK, RIGHT AT ITS CORE. THE DRAWERS HAVE BEEN UTTERLY CUSTOMIZED IN ORDER DEVON TO PERFECTLY ACCOMMODATE BOTTLES AND WINE GLASSES.