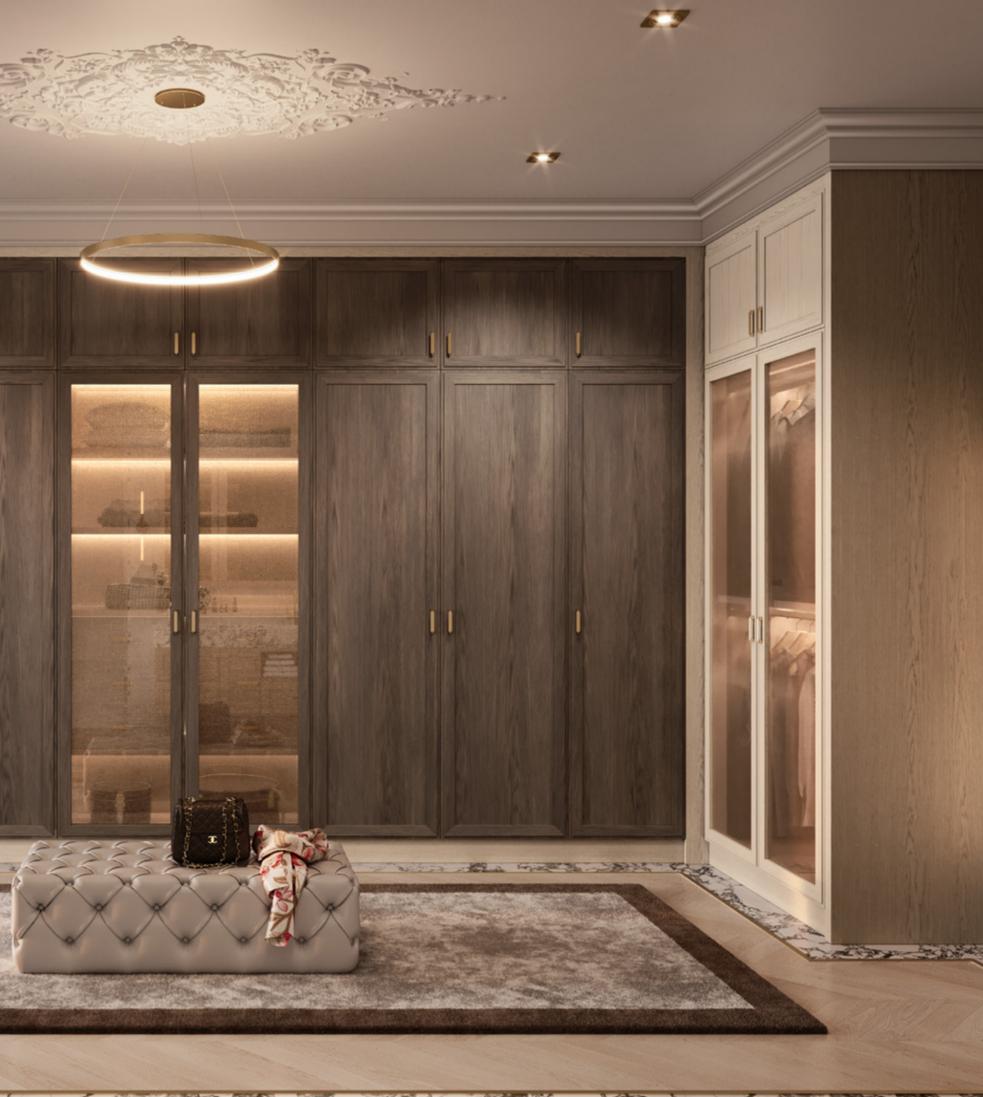

## TAILOR MADE

/ WARDROBE & BATH /

MIXING SOFT BEIGE AND DARK BROWN HUES, AMARI WARDROBE
GATHERS THE SIMPLICITY OF A CLEAN-CUT DESIGN AND THE
HARMONY OF SYMMETRIC LINES. CONTRASTING LIGHT AND DARK
TEXTURED OAK, IT IS EMBELLISHED WITH GENTLE GOLDEN BRASS
HANDLES AND MESHED GLASS DOORS THAT ADD LIGHT AND
BRIGHTNESS TO THE ENVIRONMENT.

THIS WALK-IN CLOSET OFFERS TOTAL CUSTOMIZATION, UTILIZING
SPACE AND CREATING AN AMBIANCE THAT IS ABSOLUTELY TAILOR-MADE.
THE ADAPTABILITY OF A BUILT-IN WARDROBE IS UNDENIABLE,
ESPECIALLY WHEN COMBINED WITH THE POSSIBILITY OF ADJUSTING
ITS INTERIOR AREAS ACCORDING TO YOUR NEEDS AND TASTE.

AMARI WARDROBE OFFERS PLENTIFUL STORAGE OPTIONS
WITH SHELVING UNITS, HANDY DRAWERS AND SMART LIGHTING,
COMBINING FUNCTIONALITY AND HIGH-END DESIGN.

EQUALLY ELEGANT AND PRAGMATIC, **AMARI VANITY UNIT** ELEVATES THE AMBIANCE OF ANY BATHROOM WITH ITS DELIGHTFUL NATURAL SOLID OAK TONE. SUPPORTED BY A WOODEN BASE, THIS UNIT IS ENDOWED WITH FIVE DRAWERS, TWO DOORS AND AN OPEN SHELF. ITS MAIN ATTRACTION - THE ARABESCATO MARBLE SINK -BLENDS BEAUTIFULLY WITH THE BOTTOM STRUCTURE, WHILE CONTRASTING WITH THE DISTINCT GOLDEN BRASS HANDLES AND SINK FAUCET.