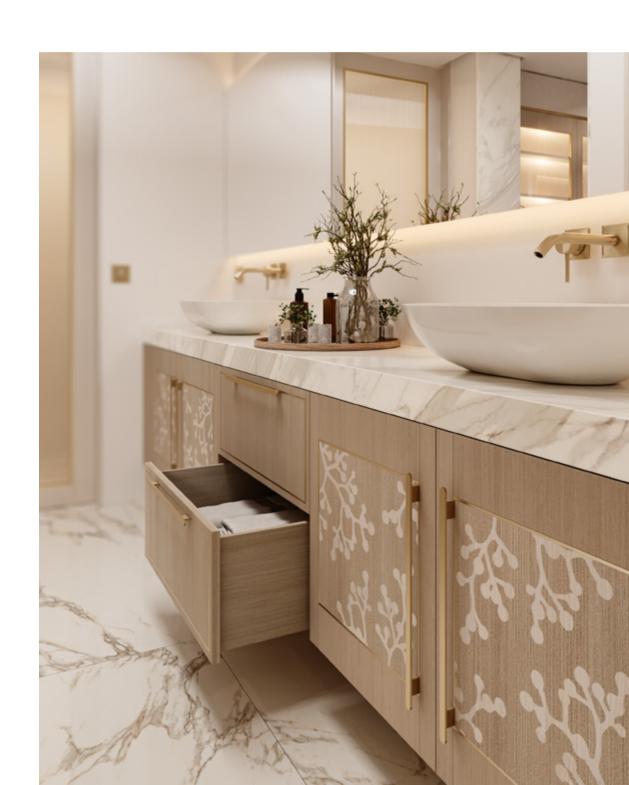

## CARTER KITCHEN & WINE CELLAR

FOCUSING ON THE ESSENTIAL, CARTER KITCHEN HAS ITS OWN EXPRESSION AND BARELY REQUIRES THE USE OF DÉCOR OR ACCESSORIES. ITS LIGHT AND SERENE PERSONALITY BRINGS ABOUT A PEACEFUL AND HARMONIOUS AMBIANCE THAT EXPLORES THE REFINEMENT OF TRUE SIMPLICITY. ITS CLEAN-CUT DESIGN DISPLAYS A FONDNESS FOR THE TEXTURE AND CHARACTER OF OAK, COUPLED WITH THE USE OF BRASS AND GOLDEN DETAILS THAT ADD A TOUCH OF SOPHISTICATION TO THE ENVIRONMENT. DUE TO ITS DELICATENESS AND GRACIOUSNESS, CALACATTA GOLD MARBLE IS THE MOST SUITABLE CHOICE NOT ONLY TO COMPLEMENT THE WALLS AND FLOOR BUT ALSO FOR THE SINK AND KITCHEN ISLAND COUNTERTOPS. THE INTRICATE USE OF RIBBED GLASS BLENDS PERFECTLY WITH THE BEIGE AND GOLD HUES THAT FILL THE WHOLE ATMOSPHERE, MAKING EACH DETAIL EXHALE TRANQUILITY, BALANCE AND TASTEFULNESS. ENDOWED WITH THE SAME UPLIFTING SPIRIT, THE SPLENDID CARTER WINE CELLAR IS THE EPITOME OF GRACEFULNESS AND HIGH-END DESIGN. COMPACT, PRACTICAL AND ABSOLUTELY ALLURING, IT GATHERS SUPERB CABINETRY WITH ORIGINALITY AND A TOUCH OF REFINEMENT. WITH SEVERAL SHELVING UNITS, GLASSWARE DRAWER ORGANIZERS AND BOTTLE RACKS, THIS CUSTOM-MADE CELLAR IS PERFECT TO STORE FINE WINE AND A GREAT EXCUSE TO INVITE FRIENDS OVER FOR A DELIGHTFUL DRINK.

FINISHES PECAN
GLASS RIPPLE TEXTURED
HANDLE G GOLDEN (S + M)

43

IN DARK BROWN AND BLACK HUES, **DEVON KITCHEN** FULLY ENCOMPASSES A MODERN SENSE OF PRACTICALITY AND YOUTHFULNESS. ITS CABINETRY AND SINK RELY ON ASH WOOD AND ITS DIM TO MATCH THE KITCHEN ISLAND, MADE OF WALNUT. THE USE OF BLACK MARBLE WITH SMALL TAINTS OF WHITE GOES WELL WITH THE BLACK IRON PULLS, CREATING A BURROW OF NEUTRAL AND EARTH TONES THAT SHOWCASE THE STYLISH AND SAGACIOUS NATURE OF RIBBED WOOD. PROVIDING COUNTLESS STORAGE OPTIONS, DEVON KITCHEN IS FILLED WITH HIDDEN TREASURES, FROM SPECIFIC DRAWERS WITH COMPARTMENTS TO KEEP SPICES AND CUTLERY TO THE SOFT PLAY OF LIGHT AND SHADOW CARRIED OUT BY INTERIOR AND EXTERIOR LED LIGHTS. THE WHOLE AMBIANCE EXPLORES THE FUNCTIONALITY OF MINIMALIST CONCEPTS WHILE PORTRAYING THE NOTION OF INDEPENDENCE AND AT-HOMENESS. TO MAKE IT EVEN BETTER, DEVON COLLECTION HAS BEEN GRACED WITH A COMPELLING AND INVITING WINE CELLAR. COMPLETELY CUSTOM-MADE, IT RELIES ON SPACE UTILIZATION IN ORDER TO PROVIDE YOU WITH A COMPACT CABINET THAT OFFERS PLENTIFUL STORAGE OPTION FOR BOTTLED WINE AND GLASSWARE. ENDOWED WITH SMART LED LIGHTING, THIS PIECE HIGHLIGHTS THE BEAUTY OF EACH ILLUMINATED BOTTLE SHELF AND DISPLAYS A DELICATE GLASS RACK, RIGHT AT ITS CORE. THE DRAWERS HAVE BEEN UTTERLY CUSTOMIZED IN ORDER DEVON TO PERFECTLY ACCOMMODATE BOTTLES AND WINE GLASSES.