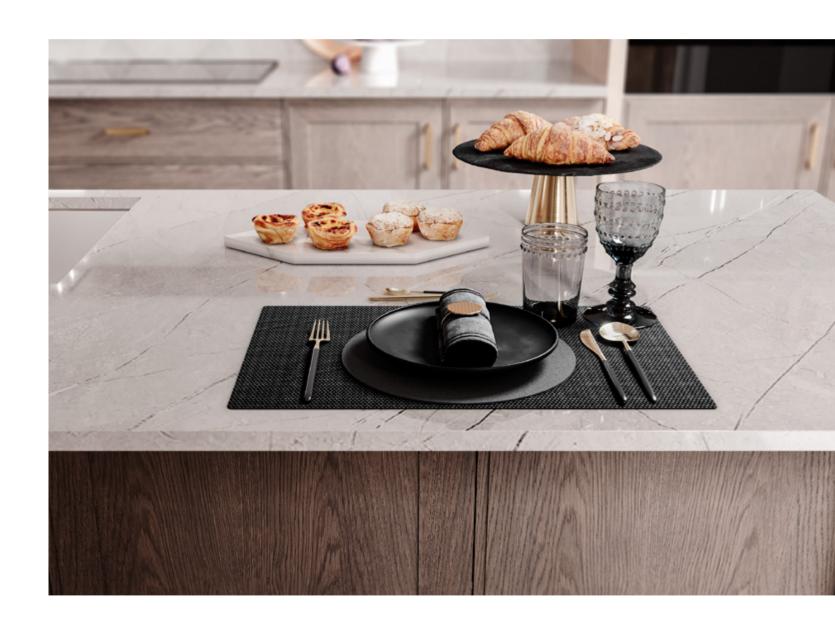

## AMARI KITCHEN & WINE CELLAR

PLAYING WITH A SOFT BEIGE TONALITY AND A CHOCOLATE
BROWN HUE, AMARI KITCHEN SHOWCASES A PERFECTLY
SYMMETRIC AMBIANCE THAT EVOKES PEACE, TRANQUILITY
AND HARMONY. THE USE OF LIGHT AND DARK TEXTURED OAK,
SUBTLE TOUCHES OF GOLDEN BRASS, MARBLE, RIBBED GLASS
AND A GREY LACQUERED FINISH IN THE UPPER CABINETRY
RESULTS IN A DELICATELY MODERN ENVIRONMENT MARKED
BY SIMPLICITY, FUNCTIONALITY AND AN INTENTIONAL SEARCH
FOR WELLBEING AND BALANCE.

ENDOWED WITH A SINK, THE KITCHEN ISLAND CONDENSES

THE TONAL DUALITY AND SYMMETRY OF THE WHOLE SET,

ALLOWING FOR THE STORAGE OF ESSENTIAL ITEMS WHILE

PROVIDING A SMALL SEATING AREA THAT ACCOMMODATES THREE

PEOPLE. ALTOGETHER AND WRAPPED IN CALMING WOOD TONES,

AMARI KITCHEN IS A TOKEN OF MODERN DESIGN AND SLOW LIVING.

DISPLAYING THE SAME SOOTHING TONALITIES, AMARI WINE CELLAR

COMES OUT AS AN OUTSTANDING ADDITION TO YOUR PLACE.