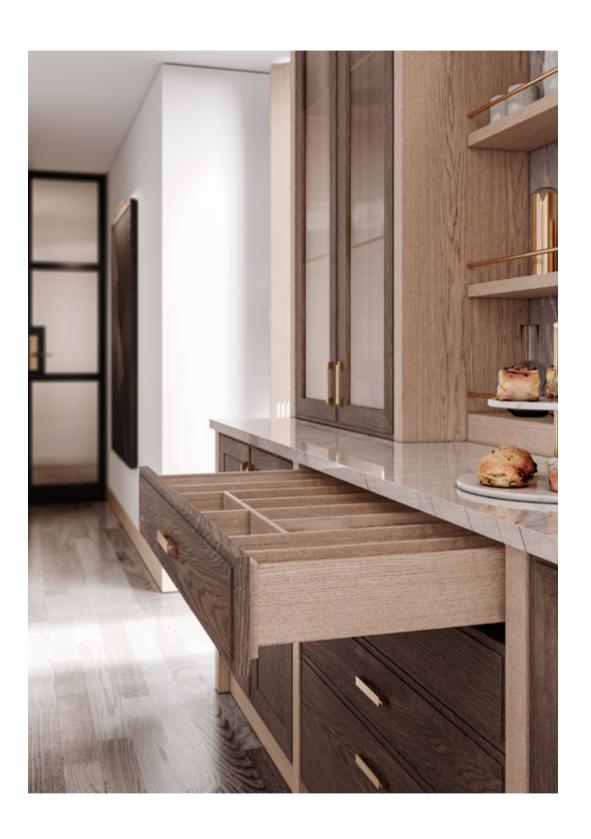

## AMARI KITCHEN & WINE CELLAR

PLAYING WITH A SOFT BEIGE TONALITY AND A CHOCOLATE
BROWN HUE, AMARI KITCHEN SHOWCASES A PERFECTLY
SYMMETRIC AMBIANCE THAT EVOKES PEACE, TRANQUILITY
AND HARMONY. THE USE OF LIGHT AND DARK TEXTURED OAK,
SUBTLE TOUCHES OF GOLDEN BRASS, MARBLE, RIBBED GLASS
AND A GREY LACQUERED FINISH IN THE UPPER CABINETRY
RESULTS IN A DELICATELY MODERN ENVIRONMENT MARKED
BY SIMPLICITY, FUNCTIONALITY AND AN INTENTIONAL SEARCH
FOR WELLBEING AND BALANCE.

SPACIOUS AND COMMODIOUS, AMARI KITCHEN IS ENDOWED

WITH A CONVENIENT AND USEFUL PANTRY THAT ALLOWS FOR

GROCERY AND DISH STORAGE AND A FORWARD-LOOKING DINING

AREA THAT COMES IN HANDY FOR A FAMILY MEAL.

AMARI FINISHES PECAN / COCO SIMPLES LACQUER HANDLE C BLACK