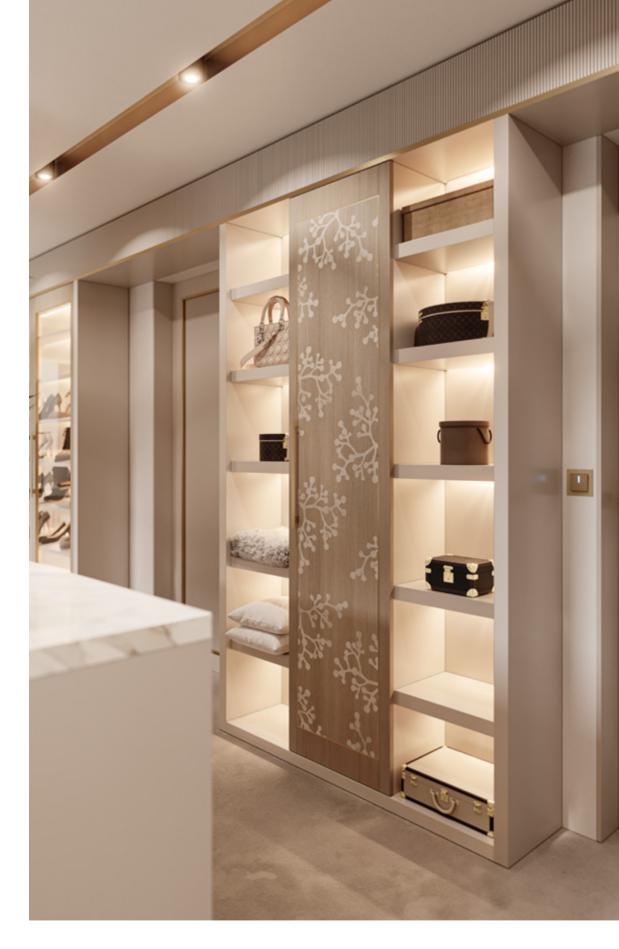

## AMARI KITCHEN & WINE CELLAR

PLAYING WITH A SOFT BEIGE TONALITY AND A CHOCOLATE
BROWN HUE, AMARI KITCHEN SHOWCASES A PERFECTLY
SYMMETRIC AMBIANCE THAT EVOKES PEACE, TRANQUILITY
AND HARMONY. THE USE OF LIGHT AND DARK TEXTURED OAK,
SUBTLE TOUCHES OF GOLDEN BRASS, MARBLE, RIBBED GLASS
AND A GREY LACQUERED FINISH IN THE UPPER CABINETRY
RESULTS IN A DELICATELY MODERN ENVIRONMENT MARKED
BY SIMPLICITY, FUNCTIONALITY AND AN INTENTIONAL SEARCH
FOR WELLBEING AND BALANCE.

IN A SERENE FASHION, AMARI KITCHEN PLAYS WITH COLOR
AND SHAPE, SHOWCASING A BALANCED AMBIANCE THAT BETS
ON A MIX AND MATCH OF BEIGE, BROWN, WHITE AND GRAY
TONES. ITS MODERN AND MINIMALIST APPROACH TO DESIGN
AND DÉCOR RESULTS IN A PROFOUND APPRECIATION FOR
GEOMETRIC FORMS AND DIVERSE TEXTURES AND THE DISPLAY
OF PIECES THAT COMPREHEND BOTH A STRONG AESTHETIC
APPEAL AND A GREAT DEAL OF FUNCTIONALITY. THE CHOICE
OF A SOFT GRAY MARBLE

FOR THE COUNTERTOPS AND WALLS EVIDENCES THE SEARCH
FOR EQUILIBRIUM AND THE DESIRE TO BLEND IN AND REVEAL
THE LIGHTNESS OF THE WHITE LACQUER FINISH AND THE
EXQUISITE PATTERN OF THE FLOOR TILES. THE DARK MIRROR
USED FOR THE CENTRAL CABINETRY BRINGS ABOUT THE
MYSTERY AND WARMTH OF THE SOFT GREY PALETTE, FILLING
THE ENVIRONMENT WITH TRANQUILITY.

SPACIOUS AND COMMODIOUS, AMARI KITCHEN IS ENDOWED

WITH A CONVENIENT AND USEFUL PANTRY THAT ALLOWS FOR

GROCERY AND DISH STORAGE AND A FORWARD-LOOKING DINING

AREA THAT COMES IN HANDY FOR A FAMILY MEAL.

AMARI FINISHES PECAN / COCO SIMPLES LACQUER HANDLE C BLACK