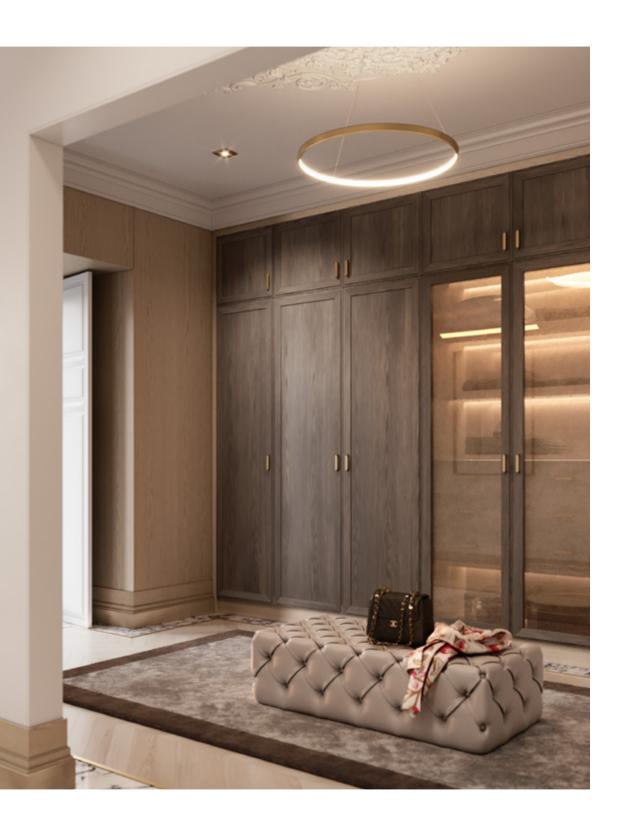

## TAILOR MADE

/ WARDROBE & BATH /

MIXING SOFT BEIGE AND DARK BROWN HUES, AMARI WARDROBE
GATHERS THE SIMPLICITY OF A CLEAN-CUT DESIGN AND THE
HARMONY OF SYMMETRIC LINES. CONTRASTING LIGHT AND DARK
TEXTURED OAK, IT IS EMBELLISHED WITH GENTLE GOLDEN BRASS
HANDLES AND MESHED GLASS DOORS THAT ADD LIGHT AND
BRIGHTNESS TO THE ENVIRONMENT.

THIS WALK-IN CLOSET OFFERS TOTAL CUSTOMIZATION, UTILIZING
SPACE AND CREATING AN AMBIANCE THAT IS ABSOLUTELY TAILOR-MADE.
THE ADAPTABILITY OF A BUILT-IN WARDROBE IS UNDENIABLE,
ESPECIALLY WHEN COMBINED WITH THE POSSIBILITY OF ADJUSTING
ITS INTERIOR AREAS ACCORDING TO YOUR NEEDS AND TASTE.

AMARI WARDROBE OFFERS PLENTIFUL STORAGE OPTIONS
WITH SHELVING UNITS, HANDY DRAWERS AND SMART LIGHTING,
COMBINING FUNCTIONALITY AND HIGH-END DESIGN.

EQUALLY ELEGANT AND PRAGMATIC, **AMARI VANITY UNIT** ELEVATES THE AMBIANCE OF ANY BATHROOM WITH ITS DELIGHTFUL NATURAL SOLID OAK TONE. SUPPORTED BY A WOODEN BASE, THIS UNIT IS ENDOWED WITH FIVE DRAWERS, TWO DOORS AND AN OPEN SHELF. ITS MAIN ATTRACTION - THE ARABESCATO MARBLE SINK -BLENDS BEAUTIFULLY WITH THE BOTTOM STRUCTURE, WHILE CONTRASTING WITH THE DISTINCT GOLDEN BRASS HANDLES AND SINK FAUCET.