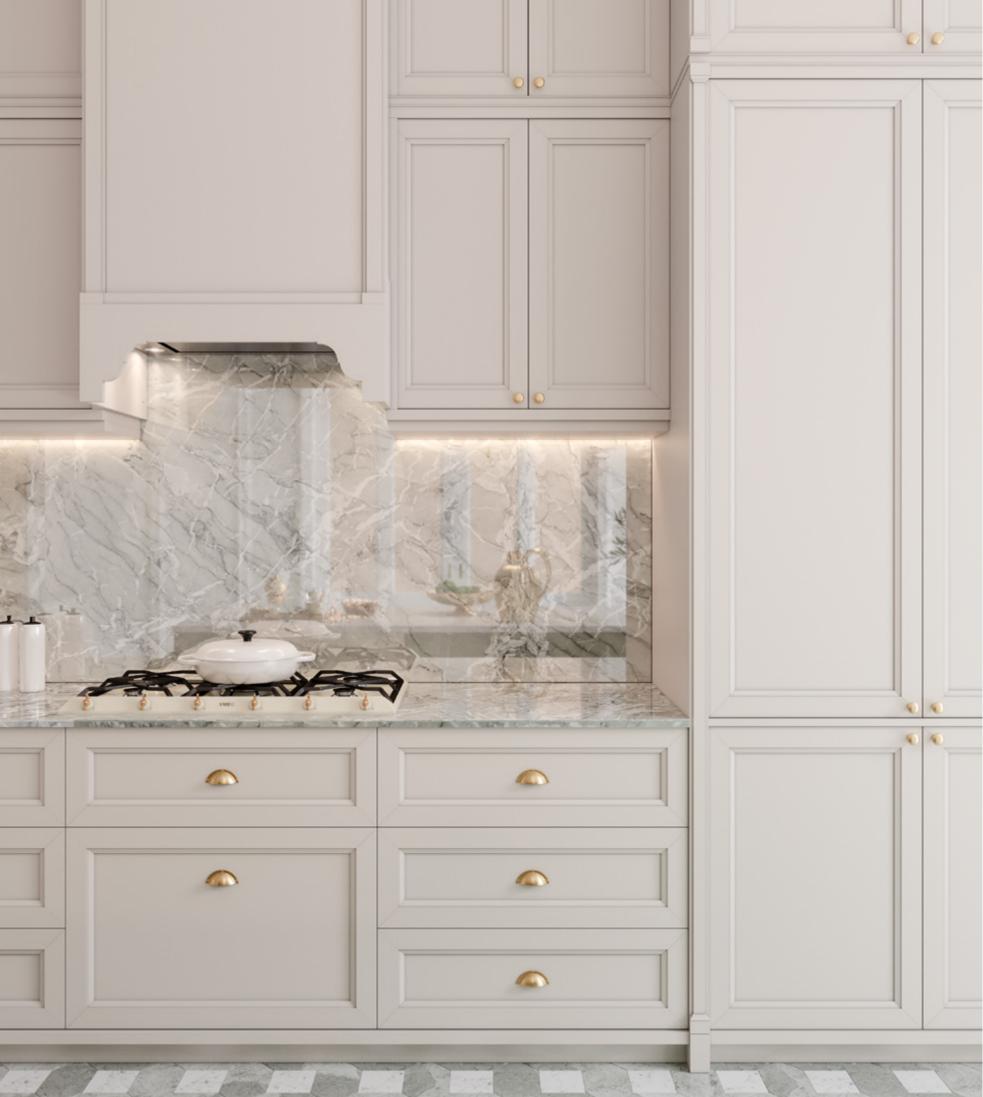

## AMARI KITCHEN & WINE CELLAR

PLAYING WITH A SOFT BEIGE TONALITY AND A CHOCOLATE
BROWN HUE, AMARI KITCHEN SHOWCASES A PERFECTLY
SYMMETRIC AMBIANCE THAT EVOKES PEACE, TRANQUILITY
AND HARMONY. THE USE OF LIGHT AND DARK TEXTURED OAK,
SUBTLE TOUCHES OF GOLDEN BRASS, MARBLE, RIBBED GLASS
AND A GREY LACQUERED FINISH IN THE UPPER CABINETRY
RESULTS IN A DELICATELY MODERN ENVIRONMENT MARKED
BY SIMPLICITY, FUNCTIONALITY AND AN INTENTIONAL SEARCH
FOR WELLBEING AND BALANCE.

IN A SERENE FASHION, AMARI KITCHEN PLAYS WITH COLOR
AND SHAPE, SHOWCASING A BALANCED AMBIANCE THAT BETS
ON A MIX AND MATCH OF BEIGE, BROWN, WHITE AND GRAY
TONES. ITS MODERN AND MINIMALIST APPROACH TO DESIGN
AND DÉCOR RESULTS IN A PROFOUND APPRECIATION FOR
GEOMETRIC FORMS AND DIVERSE TEXTURES AND THE DISPLAY
OF PIECES THAT COMPREHEND BOTH A STRONG AESTHETIC
APPEAL AND A GREAT DEAL OF FUNCTIONALITY. THE CHOICE
OF A SOFT GRAY MARBLE

FOR THE COUNTERTOPS AND WALLS EVIDENCES THE SEARCH
FOR EQUILIBRIUM AND THE DESIRE TO BLEND IN AND REVEAL
THE LIGHTNESS OF THE WHITE LACQUER FINISH AND THE
EXQUISITE PATTERN OF THE FLOOR TILES. THE DARK MIRROR
USED FOR THE CENTRAL CABINETRY BRINGS ABOUT THE
MYSTERY AND WARMTH OF THE SOFT GREY PALETTE, FILLING
THE ENVIRONMENT WITH TRANQUILITY.