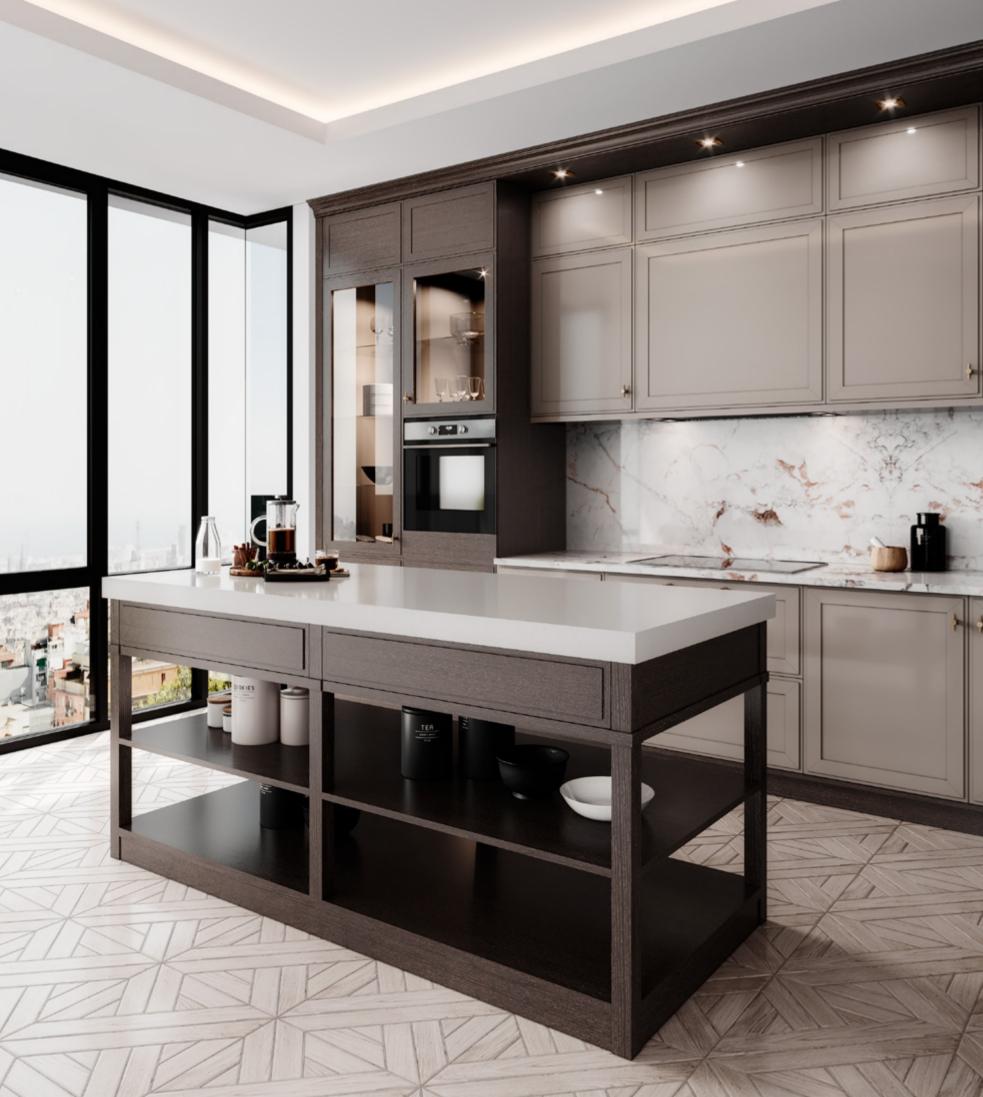

## AMARI KITCHEN & WINE CELLAR

PLAYING WITH A SOFT BEIGE TONALITY AND A CHOCOLATE
BROWN HUE, AMARI KITCHEN SHOWCASES A PERFECTLY
SYMMETRIC AMBIANCE THAT EVOKES PEACE, TRANQUILITY
AND HARMONY. THE USE OF LIGHT AND DARK TEXTURED OAK,
SUBTLE TOUCHES OF GOLDEN BRASS, MARBLE, RIBBED GLASS
AND A GREY LACQUERED FINISH IN THE UPPER CABINETRY
RESULTS IN A DELICATELY MODERN ENVIRONMENT MARKED
BY SIMPLICITY, FUNCTIONALITY AND AN INTENTIONAL SEARCH
FOR WELLBEING AND BALANCE.

IN A SERENE FASHION, AMARI KITCHEN PLAYS WITH COLOR
AND SHAPE, SHOWCASING A BALANCED AMBIANCE THAT BETS
ON A MIX AND MATCH OF BEIGE, BROWN, WHITE AND GRAY
TONES. ITS MODERN AND MINIMALIST APPROACH TO DESIGN
AND DÉCOR RESULTS IN A PROFOUND APPRECIATION FOR
GEOMETRIC FORMS AND DIVERSE TEXTURES AND THE DISPLAY
OF PIECES THAT COMPREHEND BOTH A STRONG AESTHETIC
APPEAL AND A GREAT DEAL OF FUNCTIONALITY. THE CHOICE
OF A SOFT GRAY MARBLE

FOR THE COUNTERTOPS AND WALLS EVIDENCES THE SEARCH
FOR EQUILIBRIUM AND THE DESIRE TO BLEND IN AND REVEAL
THE LIGHTNESS OF THE WHITE LACQUER FINISH AND THE
EXQUISITE PATTERN OF THE FLOOR TILES. THE DARK MIRROR
USED FOR THE CENTRAL CABINETRY BRINGS ABOUT THE
MYSTERY AND WARMTH OF THE SOFT GREY PALETTE, FILLING
THE ENVIRONMENT WITH TRANQUILITY.

SPACIOUS AND COMMODIOUS, AMARI KITCHEN IS ENDOWED

WITH A CONVENIENT AND USEFUL PANTRY THAT ALLOWS FOR

GROCERY AND DISH STORAGE AND A FORWARD-LOOKING DINING

AREA THAT COMES IN HANDY FOR A FAMILY MEAL.

AMARI FINISHES PECAN / COCO SIMPLES LACQUER HANDLE C BLACK