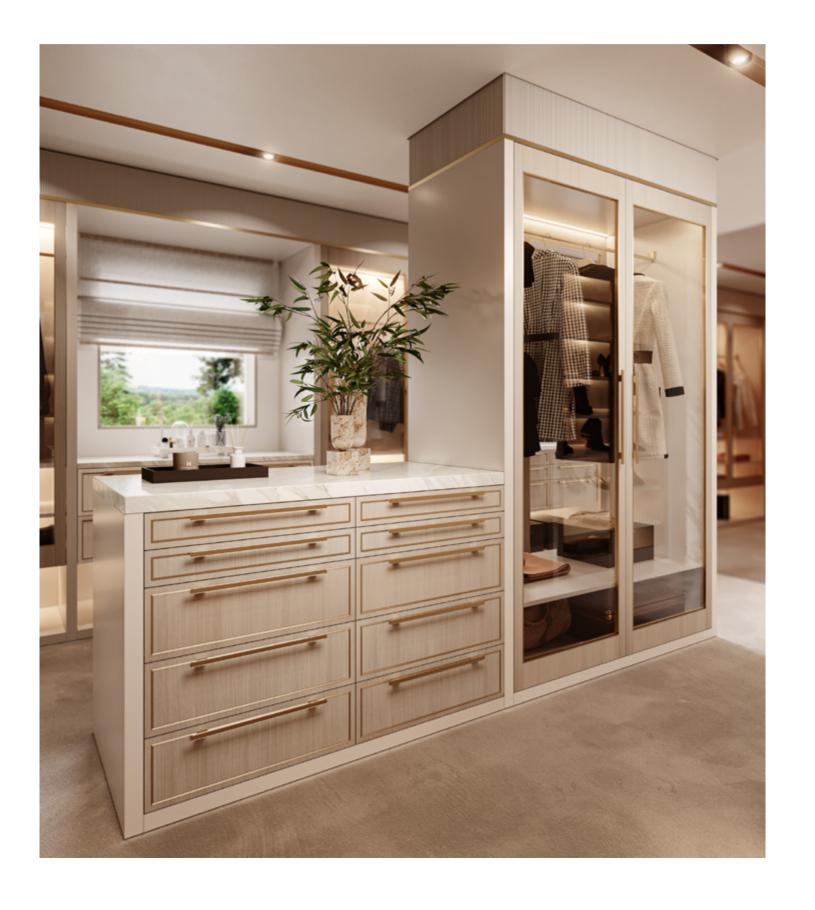

## TAILOR MADE

/ WARDROBE & BATH /

MIXING SOFT BEIGE AND DARK BROWN HUES, AMARI WARDROBE
GATHERS THE SIMPLICITY OF A CLEAN-CUT DESIGN AND THE
HARMONY OF SYMMETRIC LINES. CONTRASTING LIGHT AND DARK
TEXTURED OAK, IT IS EMBELLISHED WITH GENTLE GOLDEN BRASS
HANDLES AND MESHED GLASS DOORS THAT ADD LIGHT AND
BRIGHTNESS TO THE ENVIRONMENT.

THIS WALK-IN CLOSET OFFERS TOTAL CUSTOMIZATION, UTILIZING
SPACE AND CREATING AN AMBIANCE THAT IS ABSOLUTELY TAILOR-MADE.
THE ADAPTABILITY OF A BUILT-IN WARDROBE IS UNDENIABLE,
ESPECIALLY WHEN COMBINED WITH THE POSSIBILITY OF ADJUSTING
ITS INTERIOR AREAS ACCORDING TO YOUR NEEDS AND TASTE.

AMARI WARDROBE OFFERS PLENTIFUL STORAGE OPTIONS
WITH SHELVING UNITS, HANDY DRAWERS AND SMART LIGHTING,
COMBINING FUNCTIONALITY AND HIGH-END DESIGN.

EQUALLY ELEGANT AND PRAGMATIC, **AMARI VANITY UNIT** ELEVATES THE AMBIANCE OF ANY BATHROOM WITH ITS DELIGHTFUL NATURAL SOLID OAK TONE. SUPPORTED BY A WOODEN BASE, THIS UNIT IS ENDOWED WITH FIVE DRAWERS, TWO DOORS AND AN OPEN SHELF. ITS MAIN ATTRACTION - THE ARABESCATO MARBLE SINK -BLENDS BEAUTIFULLY WITH THE BOTTOM STRUCTURE, WHILE CONTRASTING WITH THE DISTINCT GOLDEN BRASS HANDLES AND SINK FAUCET.