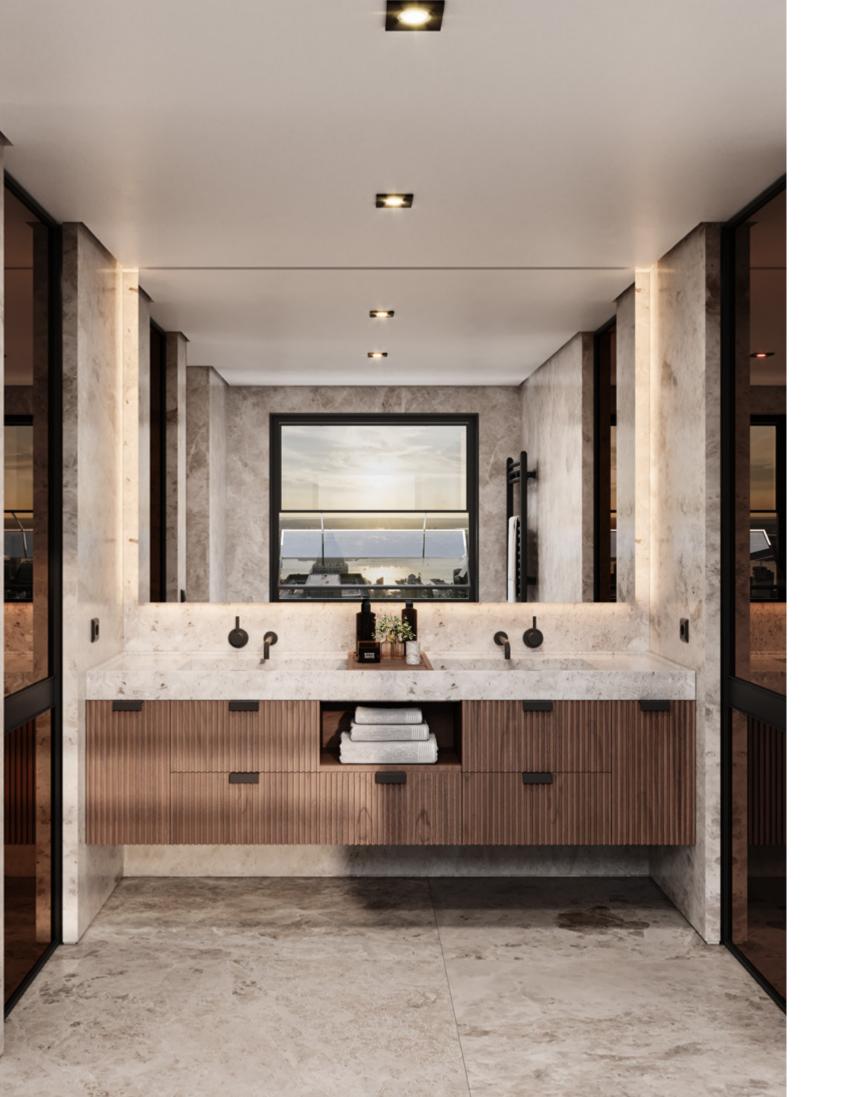

AMARI WARDROBE OFFERS PLENTIFUL STORAGE OPTIONS
WITH SHELVING UNITS, HANDY DRAWERS AND SMART LIGHTING,
COMBINING FUNCTIONALITY AND HIGH-END DESIGN.

EQUALLY ELEGANT AND PRAGMATIC, **AMARI VANITY UNIT** ELEVATES THE AMBIANCE OF ANY BATHROOM WITH ITS DELIGHTFUL NATURAL SOLID OAK TONE. SUPPORTED BY A WOODEN BASE, THIS UNIT IS ENDOWED WITH FIVE DRAWERS, TWO DOORS AND AN OPEN SHELF. ITS MAIN ATTRACTION - THE ARABESCATO MARBLE SINK -BLENDS BEAUTIFULLY WITH THE BOTTOM STRUCTURE, WHILE CONTRASTING WITH THE DISTINCT GOLDEN BRASS HANDLES AND SINK FAUCET.