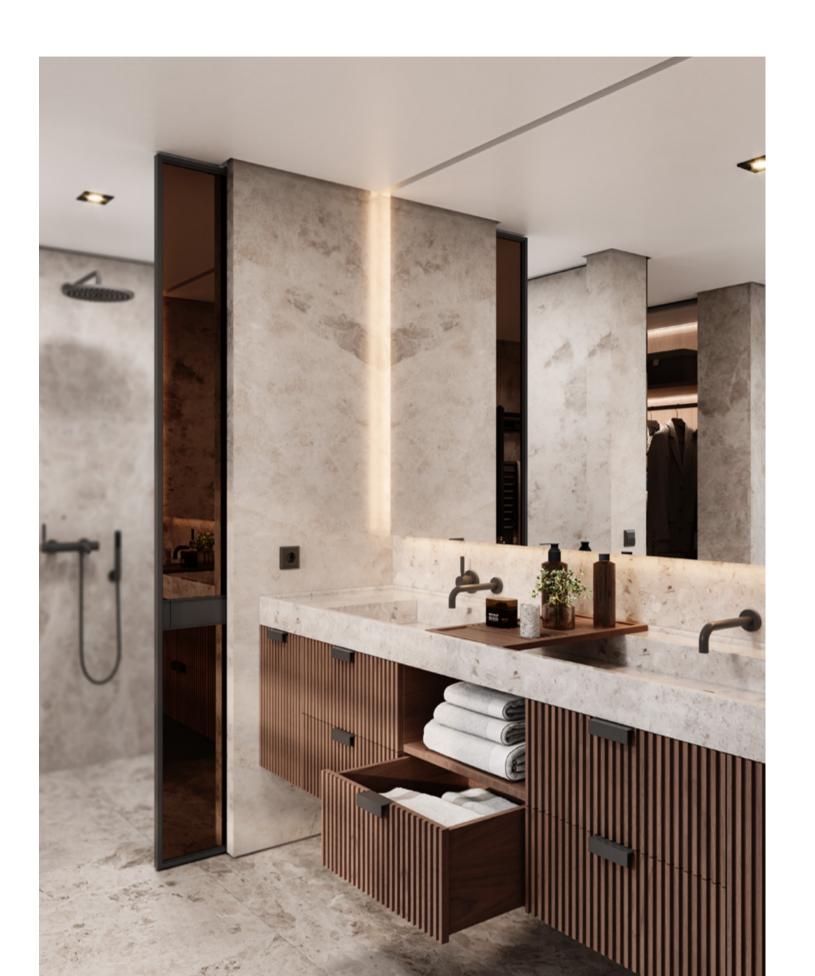

## AMARI KITCHEN & WINE CELLAR

PLAYING WITH A SOFT BEIGE TONALITY AND A CHOCOLATE
BROWN HUE, AMARI KITCHEN SHOWCASES A PERFECTLY
SYMMETRIC AMBIANCE THAT EVOKES PEACE, TRANQUILITY
AND HARMONY. THE USE OF LIGHT AND DARK TEXTURED OAK,
SUBTLE TOUCHES OF GOLDEN BRASS, MARBLE, RIBBED GLASS
AND A GREY LACQUERED FINISH IN THE UPPER CABINETRY
RESULTS IN A DELICATELY MODERN ENVIRONMENT MARKED
BY SIMPLICITY, FUNCTIONALITY AND AN INTENTIONAL SEARCH
FOR WELLBEING AND BALANCE.

ENDOWED WITH A SINK, THE KITCHEN ISLAND CONDENSES

THE TONAL DUALITY AND SYMMETRY OF THE WHOLE SET,

ALLOWING FOR THE STORAGE OF ESSENTIAL ITEMS WHILE

PROVIDING A SMALL SEATING AREA THAT ACCOMMODATES THREE

PEOPLE. ALTOGETHER AND WRAPPED IN CALMING WOOD TONES,

AMARI KITCHEN IS A TOKEN OF MODERN DESIGN AND SLOW LIVING.

DISPLAYING THE SAME SOOTHING TONALITIES, AMARI WINE CELLAR

COMES OUT AS AN OUTSTANDING ADDITION TO YOUR PLACE.