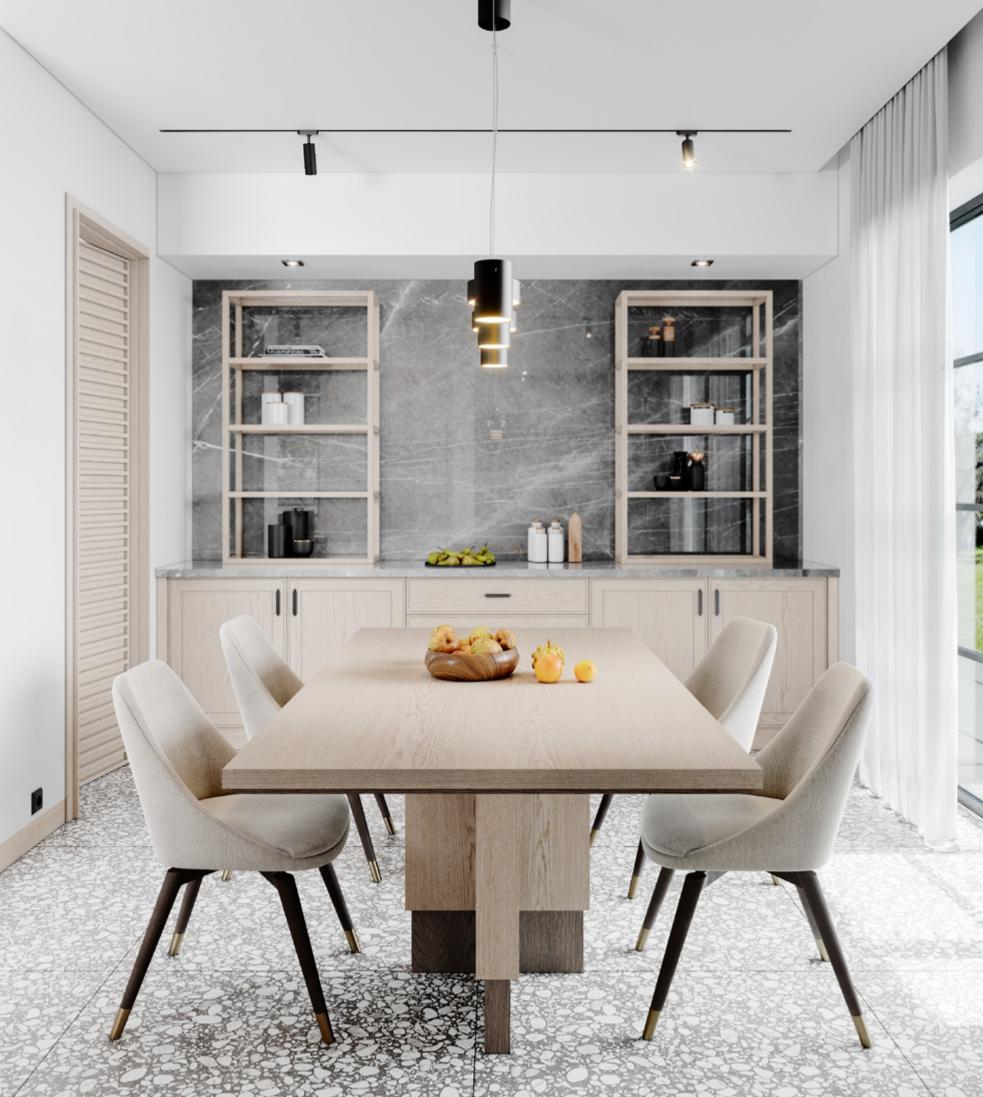

## AMARI KITCHEN & WINE CELLAR

PLAYING WITH A SOFT BEIGE TONALITY AND A CHOCOLATE
BROWN HUE, AMARI KITCHEN SHOWCASES A PERFECTLY
SYMMETRIC AMBIANCE THAT EVOKES PEACE, TRANQUILITY
AND HARMONY. THE USE OF LIGHT AND DARK TEXTURED OAK,
SUBTLE TOUCHES OF GOLDEN BRASS, MARBLE, RIBBED GLASS
AND A GREY LACQUERED FINISH IN THE UPPER CABINETRY
RESULTS IN A DELICATELY MODERN ENVIRONMENT MARKED
BY SIMPLICITY, FUNCTIONALITY AND AN INTENTIONAL SEARCH
FOR WELLBEING AND BALANCE.

ENDOWED WITH A SINK, THE KITCHEN ISLAND CONDENSES

THE TONAL DUALITY AND SYMMETRY OF THE WHOLE SET,

ALLOWING FOR THE STORAGE OF ESSENTIAL ITEMS WHILE

PROVIDING A SMALL SEATING AREA THAT ACCOMMODATES THREE

PEOPLE. ALTOGETHER AND WRAPPED IN CALMING WOOD TONES,

AMARI KITCHEN IS A TOKEN OF MODERN DESIGN AND SLOW LIVING.

DISPLAYING THE SAME SOOTHING TONALITIES, AMARI WINE CELLAR

COMES OUT AS AN OUTSTANDING ADDITION TO YOUR PLACE.

IN A SERENE FASHION, AMARI KITCHEN PLAYS WITH COLOR
AND SHAPE, SHOWCASING A BALANCED AMBIANCE THAT BETS
ON A MIX AND MATCH OF BEIGE, BROWN, WHITE AND GRAY
TONES. ITS MODERN AND MINIMALIST APPROACH TO DESIGN
AND DÉCOR RESULTS IN A PROFOUND APPRECIATION FOR
GEOMETRIC FORMS AND DIVERSE TEXTURES AND THE DISPLAY
OF PIECES THAT COMPREHEND BOTH A STRONG AESTHETIC
APPEAL AND A GREAT DEAL OF FUNCTIONALITY. THE CHOICE
OF A SOFT GRAY MARBLE

FOR THE COUNTERTOPS AND WALLS EVIDENCES THE SEARCH
FOR EQUILIBRIUM AND THE DESIRE TO BLEND IN AND REVEAL
THE LIGHTNESS OF THE WHITE LACQUER FINISH AND THE
EXQUISITE PATTERN OF THE FLOOR TILES. THE DARK MIRROR
USED FOR THE CENTRAL CABINETRY BRINGS ABOUT THE
MYSTERY AND WARMTH OF THE SOFT GREY PALETTE, FILLING
THE ENVIRONMENT WITH TRANQUILITY.

SPACIOUS AND COMMODIOUS, AMARI KITCHEN IS ENDOWED

WITH A CONVENIENT AND USEFUL PANTRY THAT ALLOWS FOR

GROCERY AND DISH STORAGE AND A FORWARD-LOOKING DINING

AREA THAT COMES IN HANDY FOR A FAMILY MEAL.

AMARI FINISHES PECAN / COCO SIMPLES LACQUER HANDLE C BLACK