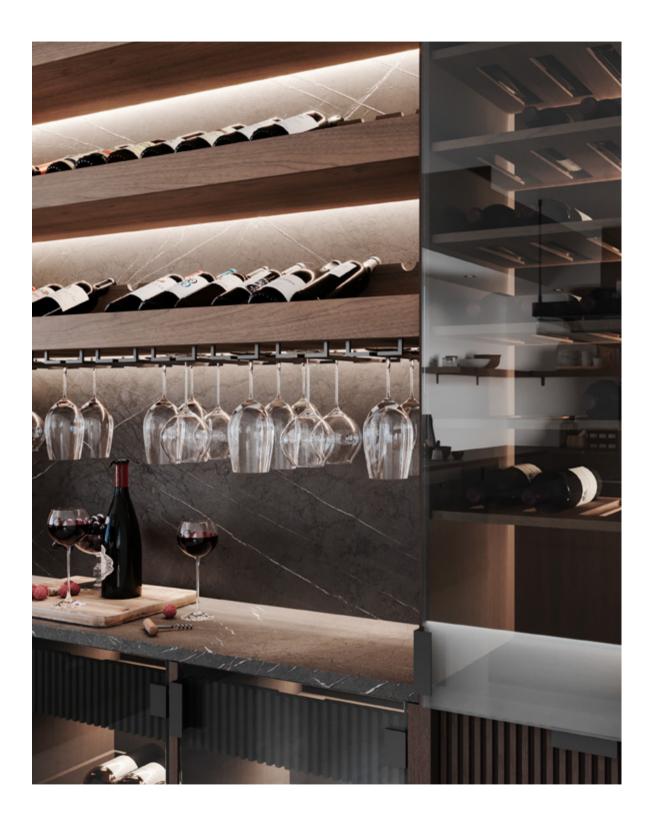

## AMARI KITCHEN & WINE CELLAR

PLAYING WITH A SOFT BEIGE TONALITY AND A CHOCOLATE
BROWN HUE, AMARI KITCHEN SHOWCASES A PERFECTLY
SYMMETRIC AMBIANCE THAT EVOKES PEACE, TRANQUILITY
AND HARMONY. THE USE OF LIGHT AND DARK TEXTURED OAK,
SUBTLE TOUCHES OF GOLDEN BRASS, MARBLE, RIBBED GLASS
AND A GREY LACQUERED FINISH IN THE UPPER CABINETRY
RESULTS IN A DELICATELY MODERN ENVIRONMENT MARKED
BY SIMPLICITY, FUNCTIONALITY AND AN INTENTIONAL SEARCH
FOR WELLBEING AND BALANCE.

PEOPLE. ALTOGETHER AND WRAPPED IN CALMING WOOD TONES,

AMARI KITCHEN IS A TOKEN OF MODERN DESIGN AND SLOW LIVING.

DISPLAYING THE SAME SOOTHING TONALITIES, AMARI WINE CELLAR

COMES OUT AS AN OUTSTANDING ADDITION TO YOUR PLACE.

COMPOSED BY A CENTRAL CABINET WITH A BUILT-IN SINK, IT

DISPLAYS A THREEFOLD STRUCTURE, WHICH FAVORS SPACE

UTILIZATION. COMPLETELY TAILOR-MADE, THIS ELEGANT CUSTOM
CABINET IS ENDOWED WITH COUNTLESS SHELVES, DRAWERS

AND WINE AND GLASS RACKS. THE WHOLE CELLAR BENEFITS

FROM A THOUGHTFUL REFRIGERATING SYSTEM - A MUST-HAVE

FOR WINE LOVERS AND COLLECTORS.

FINISHES HAZELNUT / PECAN / GREY 2 LACQUER

GLASS RIPPLE TEXTURED

HANDLE C GOLDEN