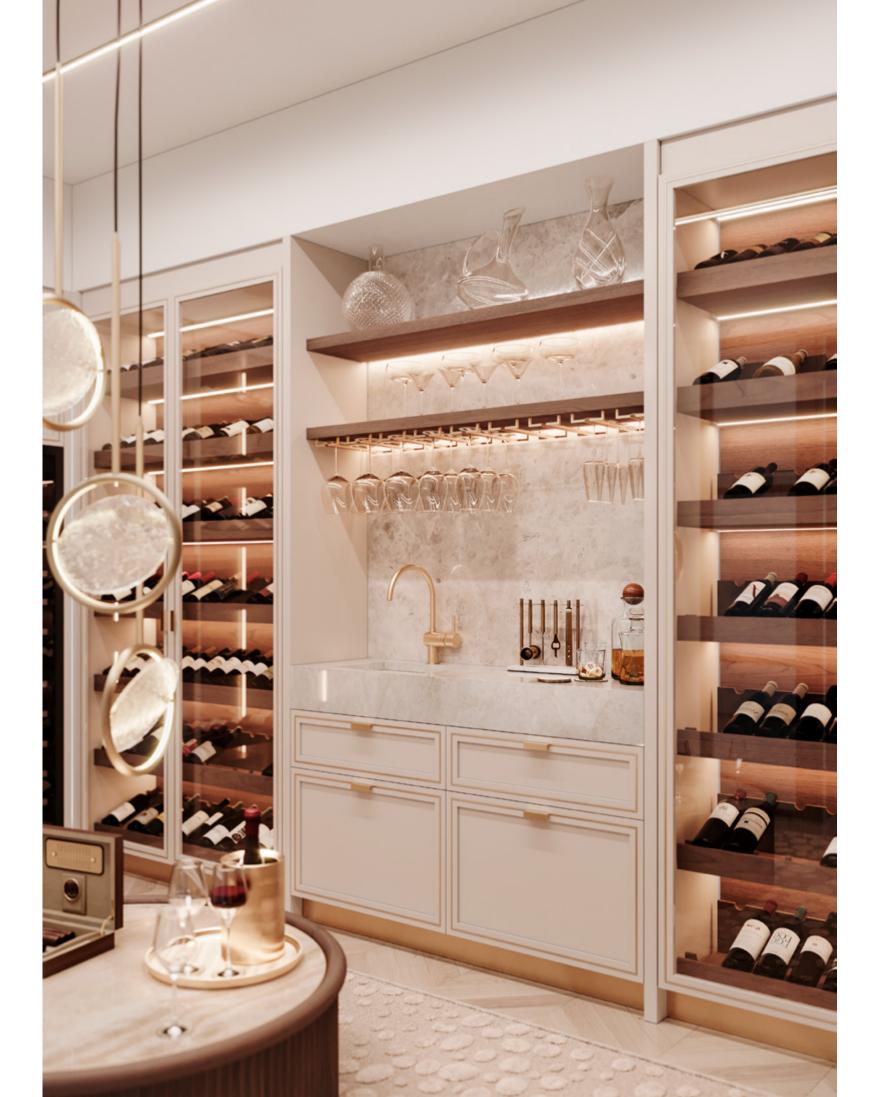

## AMARI KITCHEN & WINE CELLAR

PLAYING WITH A SOFT BEIGE TONALITY AND A CHOCOLATE
BROWN HUE, AMARI KITCHEN SHOWCASES A PERFECTLY
SYMMETRIC AMBIANCE THAT EVOKES PEACE, TRANQUILITY
AND HARMONY. THE USE OF LIGHT AND DARK TEXTURED OAK,
SUBTLE TOUCHES OF GOLDEN BRASS, MARBLE, RIBBED GLASS
AND A GREY LACQUERED FINISH IN THE UPPER CABINETRY
RESULTS IN A DELICATELY MODERN ENVIRONMENT MARKED
BY SIMPLICITY, FUNCTIONALITY AND AN INTENTIONAL SEARCH
FOR WELLBEING AND BALANCE.

IN A SERENE FASHION, AMARI KITCHEN PLAYS WITH COLOR
AND SHAPE, SHOWCASING A BALANCED AMBIANCE THAT BETS
ON A MIX AND MATCH OF BEIGE, BROWN, WHITE AND GRAY
TONES. ITS MODERN AND MINIMALIST APPROACH TO DESIGN
AND DÉCOR RESULTS IN A PROFOUND APPRECIATION FOR
GEOMETRIC FORMS AND DIVERSE TEXTURES AND THE DISPLAY
OF PIECES THAT COMPREHEND BOTH A STRONG AESTHETIC
APPEAL AND A GREAT DEAL OF FUNCTIONALITY. THE CHOICE
OF A SOFT GRAY MARBLE

FOR THE COUNTERTOPS AND WALLS EVIDENCES THE SEARCH
FOR EQUILIBRIUM AND THE DESIRE TO BLEND IN AND REVEAL
THE LIGHTNESS OF THE WHITE LACQUER FINISH AND THE
EXQUISITE PATTERN OF THE FLOOR TILES. THE DARK MIRROR
USED FOR THE CENTRAL CABINETRY BRINGS ABOUT THE
MYSTERY AND WARMTH OF THE SOFT GREY PALETTE, FILLING
THE ENVIRONMENT WITH TRANQUILITY.

SPACIOUS AND COMMODIOUS, AMARI KITCHEN IS ENDOWED

WITH A CONVENIENT AND USEFUL PANTRY THAT ALLOWS FOR

GROCERY AND DISH STORAGE AND A FORWARD-LOOKING DINING

AREA THAT COMES IN HANDY FOR A FAMILY MEAL.

AMARI FINISHES PECAN / COCO SIMPLES LACQUER HANDLE C BLACK