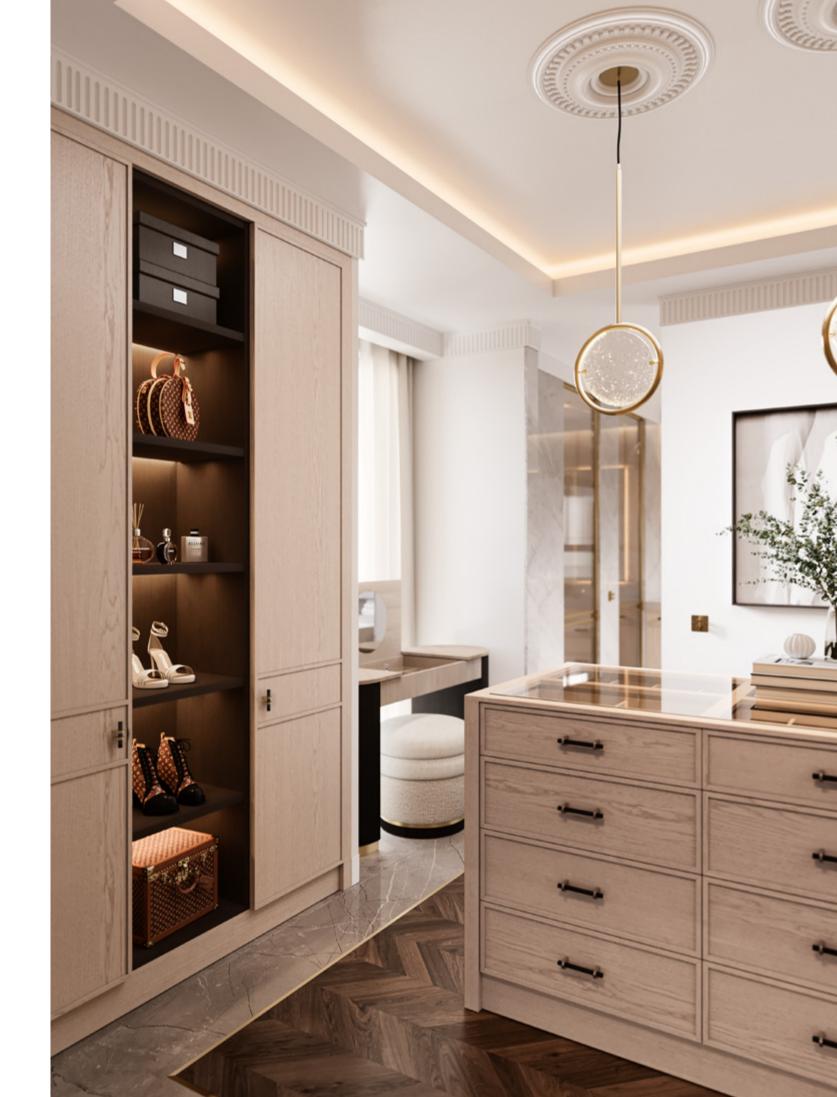

## TAILOR MADE

/ WARDROBE & BATH /

MIXING SOFT BEIGE AND DARK BROWN HUES, AMARI WARDROBE
GATHERS THE SIMPLICITY OF A CLEAN-CUT DESIGN AND THE
HARMONY OF SYMMETRIC LINES. CONTRASTING LIGHT AND DARK
TEXTURED OAK, IT IS EMBELLISHED WITH GENTLE GOLDEN BRASS
HANDLES AND MESHED GLASS DOORS THAT ADD LIGHT AND
BRIGHTNESS TO THE ENVIRONMENT.

THIS WALK-IN CLOSET OFFERS TOTAL CUSTOMIZATION, UTILIZING
SPACE AND CREATING AN AMBIANCE THAT IS ABSOLUTELY TAILOR-MADE.
THE ADAPTABILITY OF A BUILT-IN WARDROBE IS UNDENIABLE,
ESPECIALLY WHEN COMBINED WITH THE POSSIBILITY OF ADJUSTING
ITS INTERIOR AREAS ACCORDING TO YOUR NEEDS AND TASTE.

AMARI WARDROBE OFFERS PLENTIFUL STORAGE OPTIONS
WITH SHELVING UNITS, HANDY DRAWERS AND SMART LIGHTING,
COMBINING FUNCTIONALITY AND HIGH-END DESIGN.

EQUALLY ELEGANT AND PRAGMATIC, **AMARI VANITY UNIT** ELEVATES THE AMBIANCE OF ANY BATHROOM WITH ITS DELIGHTFUL NATURAL SOLID OAK TONE. SUPPORTED BY A WOODEN BASE, THIS UNIT IS ENDOWED WITH FIVE DRAWERS, TWO DOORS AND AN OPEN SHELF. ITS MAIN ATTRACTION - THE ARABESCATO MARBLE SINK -BLENDS BEAUTIFULLY WITH THE BOTTOM STRUCTURE, WHILE CONTRASTING WITH THE DISTINCT GOLDEN BRASS HANDLES AND SINK FAUCET.