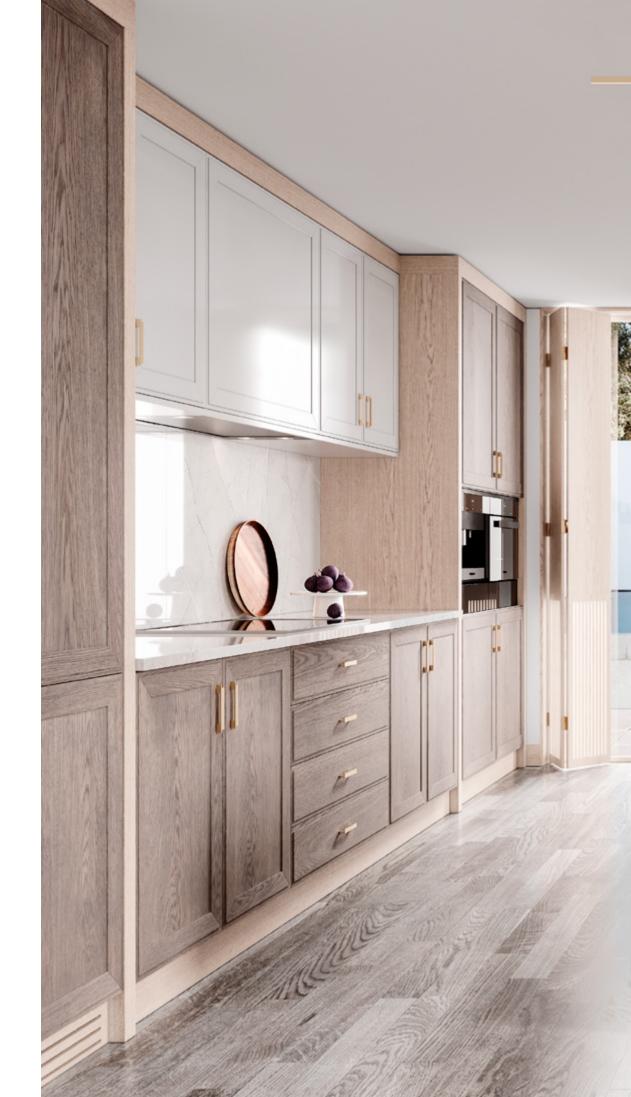

## AMARI KITCHEN & WINE CELLAR

PLAYING WITH A SOFT BEIGE TONALITY AND A CHOCOLATE
BROWN HUE, AMARI KITCHEN SHOWCASES A PERFECTLY
SYMMETRIC AMBIANCE THAT EVOKES PEACE, TRANQUILITY
AND HARMONY. THE USE OF LIGHT AND DARK TEXTURED OAK,
SUBTLE TOUCHES OF GOLDEN BRASS, MARBLE, RIBBED GLASS
AND A GREY LACQUERED FINISH IN THE UPPER CABINETRY
RESULTS IN A DELICATELY MODERN ENVIRONMENT MARKED
BY SIMPLICITY, FUNCTIONALITY AND AN INTENTIONAL SEARCH
FOR WELLBEING AND BALANCE.

IN A SERENE FASHION, AMARI KITCHEN PLAYS WITH COLOR
AND SHAPE, SHOWCASING A BALANCED AMBIANCE THAT BETS
ON A MIX AND MATCH OF BEIGE, BROWN, WHITE AND GRAY
TONES. ITS MODERN AND MINIMALIST APPROACH TO DESIGN
AND DÉCOR RESULTS IN A PROFOUND APPRECIATION FOR
GEOMETRIC FORMS AND DIVERSE TEXTURES AND THE DISPLAY
OF PIECES THAT COMPREHEND BOTH A STRONG AESTHETIC
APPEAL AND A GREAT DEAL OF FUNCTIONALITY. THE CHOICE
OF A SOFT GRAY MARBLE

FOR THE COUNTERTOPS AND WALLS EVIDENCES THE SEARCH
FOR EQUILIBRIUM AND THE DESIRE TO BLEND IN AND REVEAL
THE LIGHTNESS OF THE WHITE LACQUER FINISH AND THE
EXQUISITE PATTERN OF THE FLOOR TILES. THE DARK MIRROR
USED FOR THE CENTRAL CABINETRY BRINGS ABOUT THE
MYSTERY AND WARMTH OF THE SOFT GREY PALETTE, FILLING
THE ENVIRONMENT WITH TRANQUILITY.

SPACIOUS AND COMMODIOUS, AMARI KITCHEN IS ENDOWED

WITH A CONVENIENT AND USEFUL PANTRY THAT ALLOWS FOR

GROCERY AND DISH STORAGE AND A FORWARD-LOOKING DINING

AREA THAT COMES IN HANDY FOR A FAMILY MEAL.

AMARI FINISHES PECAN / COCO SIMPLES LACQUER HANDLE C BLACK