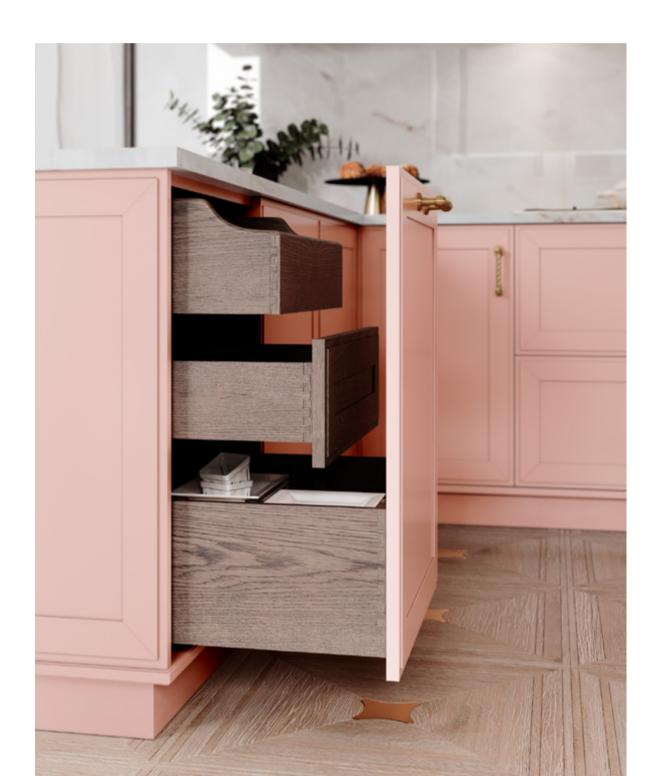

## AMARI KITCHEN & WINE CELLAR

PLAYING WITH A SOFT BEIGE TONALITY AND A CHOCOLATE
BROWN HUE, AMARI KITCHEN SHOWCASES A PERFECTLY
SYMMETRIC AMBIANCE THAT EVOKES PEACE, TRANQUILITY
AND HARMONY. THE USE OF LIGHT AND DARK TEXTURED OAK,
SUBTLE TOUCHES OF GOLDEN BRASS, MARBLE, RIBBED GLASS
AND A GREY LACQUERED FINISH IN THE UPPER CABINETRY
RESULTS IN A DELICATELY MODERN ENVIRONMENT MARKED
BY SIMPLICITY, FUNCTIONALITY AND AN INTENTIONAL SEARCH
FOR WELLBEING AND BALANCE.

IN A SERENE FASHION, AMARI KITCHEN PLAYS WITH COLOR
AND SHAPE, SHOWCASING A BALANCED AMBIANCE THAT BETS
ON A MIX AND MATCH OF BEIGE, BROWN, WHITE AND GRAY
TONES. ITS MODERN AND MINIMALIST APPROACH TO DESIGN
AND DÉCOR RESULTS IN A PROFOUND APPRECIATION FOR
GEOMETRIC FORMS AND DIVERSE TEXTURES AND THE DISPLAY
OF PIECES THAT COMPREHEND BOTH A STRONG AESTHETIC
APPEAL AND A GREAT DEAL OF FUNCTIONALITY. THE CHOICE
OF A SOFT GRAY MARBLE

FOR THE COUNTERTOPS AND WALLS EVIDENCES THE SEARCH
FOR EQUILIBRIUM AND THE DESIRE TO BLEND IN AND REVEAL
THE LIGHTNESS OF THE WHITE LACQUER FINISH AND THE
EXQUISITE PATTERN OF THE FLOOR TILES. THE DARK MIRROR
USED FOR THE CENTRAL CABINETRY BRINGS ABOUT THE
MYSTERY AND WARMTH OF THE SOFT GREY PALETTE, FILLING
THE ENVIRONMENT WITH TRANQUILITY.

SPACIOUS AND COMMODIOUS, AMARI KITCHEN IS ENDOWED

WITH A CONVENIENT AND USEFUL PANTRY THAT ALLOWS FOR

GROCERY AND DISH STORAGE AND A FORWARD-LOOKING DINING

AREA THAT COMES IN HANDY FOR A FAMILY MEAL.

AMARI FINISHES PECAN / COCO SIMPLES LACQUER HANDLE C BLACK