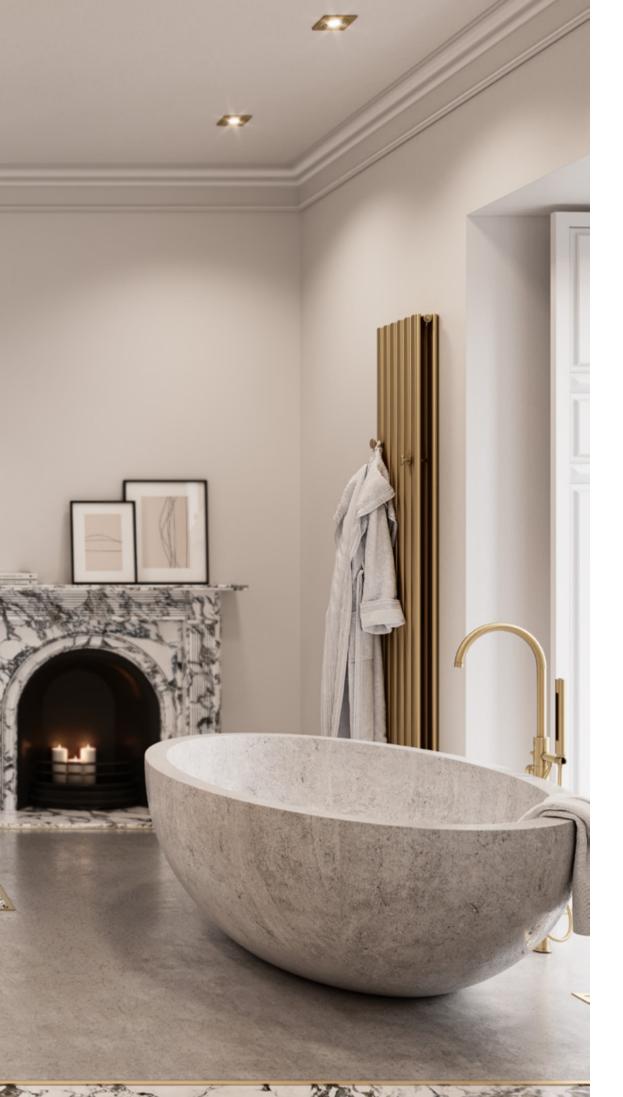

## CUSTOM MADE BATH

AN INTERIOR DESIGN PROJECT COMES WITH UNIQUE AND DEMANDING EXPECTATIONS. OUR JOB IS TO MAKE IT COME TO LIFE, ASSURING THAT YOUR VISION AND DESIGN ARE METICULOUSLY REFLECTED IN THE FINAL RESULT. GATHERING THE BEST ARTISANAL TECHNIQUES AND HIGH-QUALITY MATERIALS, WE PRESENT TO YOU A SELECTION OF TAILOR-MADE PIECES DESIGNED EXCLUSIVELY FOR YOUR BATHROOM PROJECT - A BESPOKE VANITY UNIT THAT IS, IN FACT, AN ACCENT PIECE FOR A REFINED BATHROOM.

SURROUNDED BY WOODEN PANELING WITH RECTANGULAR FRAMES, ADONIS VANITY UNIT IS AN INVITING AND WELCOMING PIECE FOR AN UPSCALE BATHROOM ENTRANCE. ITS CLASSICAL FIGURE MIXES BOTH STRAIGHT AND CONTOURED LINES, WHICH ADDS TO THE INTRICACY OF ITS DELICATE YET STRONG DESIGN. ITS ROUND SHAPE ALLOWS FOR EXTRA ADAPTABILITY AND ITS FEATURES ARE COMPLETELY CUSTOMIZABLE. WITH TWO ROUND DOORS AND THREE LONG DRAWERS, IT PROVIDES CONVENIENT STORAGE OPTIONS. BOTH THE DÉCOR AND THE DISTINCT GOLDEN HANDLES ARE AN ALLUSION TO NATURE AND ITS LIGHT AND UPLIFTING PRESENCE. PUTTING TOGETHER DIVERSIFIED AND REFINED MATERIALS, A ROUND AND WHITE ESTREMOZ MARBLE TOP WAS THE CHOICE FOR THIS PIECE, ESTABLISHING AN OBVIOUS CONTRAST WITH ITS WOODEN LIGHT GREY BOTTOM STRUCTURE. WITH STRAIGHT COLUMN-LIKE FEET, ADONIS VANITY UNIT TRANSPORTS US TO THE GREAT ARCHITECTONIC TREASURES OF ANCIENT GREECE, BRINGING ABOUT THE STRENGTH OF ITS CONSTRUCTION AND THE BEAUTY OF ITS DELICATE AND GRACEFUL CHARACTER. THIS DAINTINESS, ALLIED TO GOLDEN FAUCETS, ACCESSORIES AND A COMPLEMENTARY ROUND MIRROR, EMPHASIZES THE LIGHTNESS AND REFINEMENT OF ELEVATED AMBIANCES.