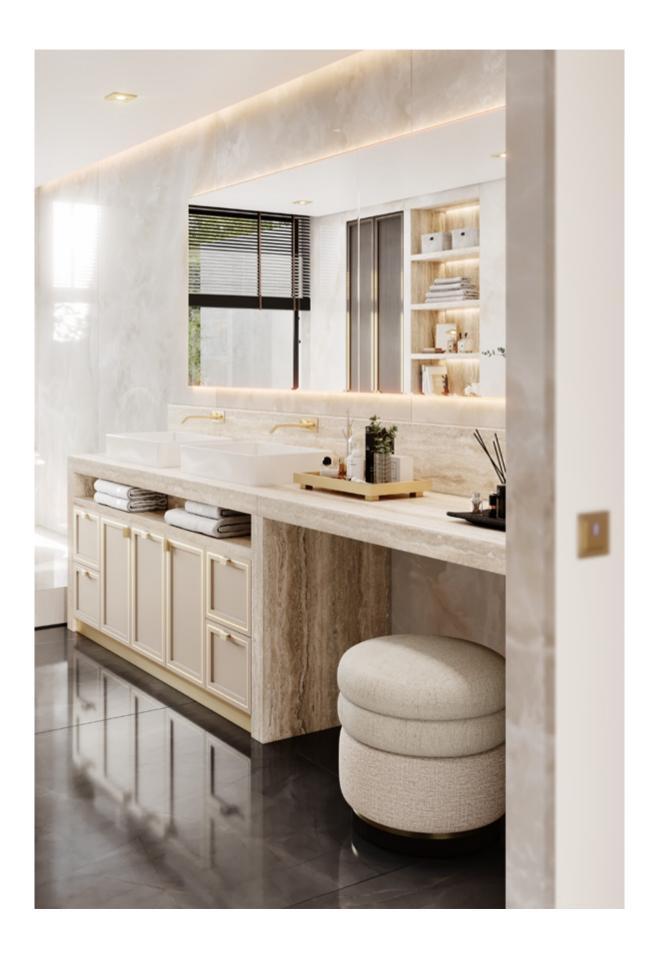

AMARI WARDROBE OFFERS PLENTIFUL STORAGE OPTIONS
WITH SHELVING UNITS, HANDY DRAWERS AND SMART LIGHTING,
COMBINING FUNCTIONALITY AND HIGH-END DESIGN.

EQUALLY ELEGANT AND PRAGMATIC, **AMARI VANITY UNIT** ELEVATES THE AMBIANCE OF ANY BATHROOM WITH ITS DELIGHTFUL NATURAL SOLID OAK TONE. SUPPORTED BY A WOODEN BASE, THIS UNIT IS ENDOWED WITH FIVE DRAWERS, TWO DOORS AND AN OPEN SHELF. ITS MAIN ATTRACTION - THE ARABESCATO MARBLE SINK -BLENDS BEAUTIFULLY WITH THE BOTTOM STRUCTURE, WHILE CONTRASTING WITH THE DISTINCT GOLDEN BRASS HANDLES AND SINK FAUCET.

AMARI WARDROBE & BATH

AMART FINISHES HAZELNUT / PECAN
GLASS GOLDEN MESH HANDLE C GOLDEN

AMARI WARDROBE & BATH