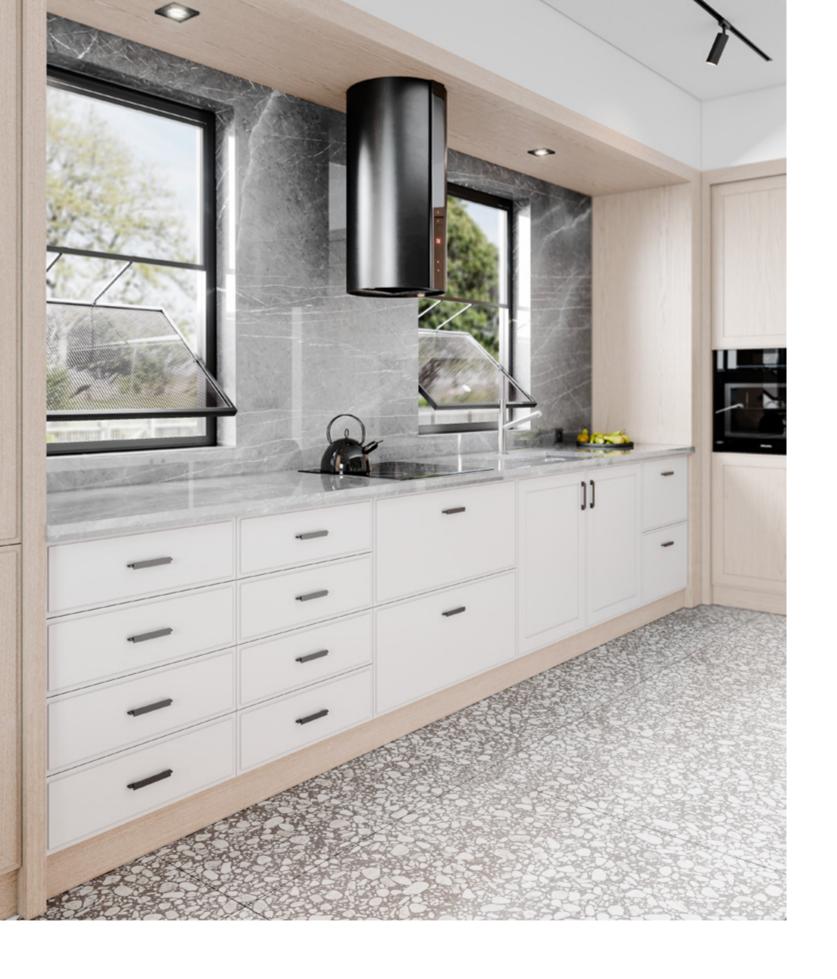

IN A SERENE FASHION, AMARI KITCHEN PLAYS WITH COLOR
AND SHAPE, SHOWCASING A BALANCED AMBIANCE THAT BETS
ON A MIX AND MATCH OF BEIGE, BROWN, WHITE AND GRAY
TONES. ITS MODERN AND MINIMALIST APPROACH TO DESIGN
AND DÉCOR RESULTS IN A PROFOUND APPRECIATION FOR
GEOMETRIC FORMS AND DIVERSE TEXTURES AND THE DISPLAY
OF PIECES THAT COMPREHEND BOTH A STRONG AESTHETIC
APPEAL AND A GREAT DEAL OF FUNCTIONALITY. THE CHOICE
OF A SOFT GRAY MARBLE

FOR THE COUNTERTOPS AND WALLS EVIDENCES THE SEARCH
FOR EQUILIBRIUM AND THE DESIRE TO BLEND IN AND REVEAL
THE LIGHTNESS OF THE WHITE LACQUER FINISH AND THE
EXQUISITE PATTERN OF THE FLOOR TILES. THE DARK MIRROR
USED FOR THE CENTRAL CABINETRY BRINGS ABOUT THE
MYSTERY AND WARMTH OF THE SOFT GREY PALETTE, FILLING
THE ENVIRONMENT WITH TRANQUILITY.

SPACIOUS AND COMMODIOUS, AMARI KITCHEN IS ENDOWED

WITH A CONVENIENT AND USEFUL PANTRY THAT ALLOWS FOR

GROCERY AND DISH STORAGE AND A FORWARD-LOOKING DINING

AREA THAT COMES IN HANDY FOR A FAMILY MEAL.

AMARI FINISHES PECAN / COCO SIMPLES LACQUER HANDLE C BLACK