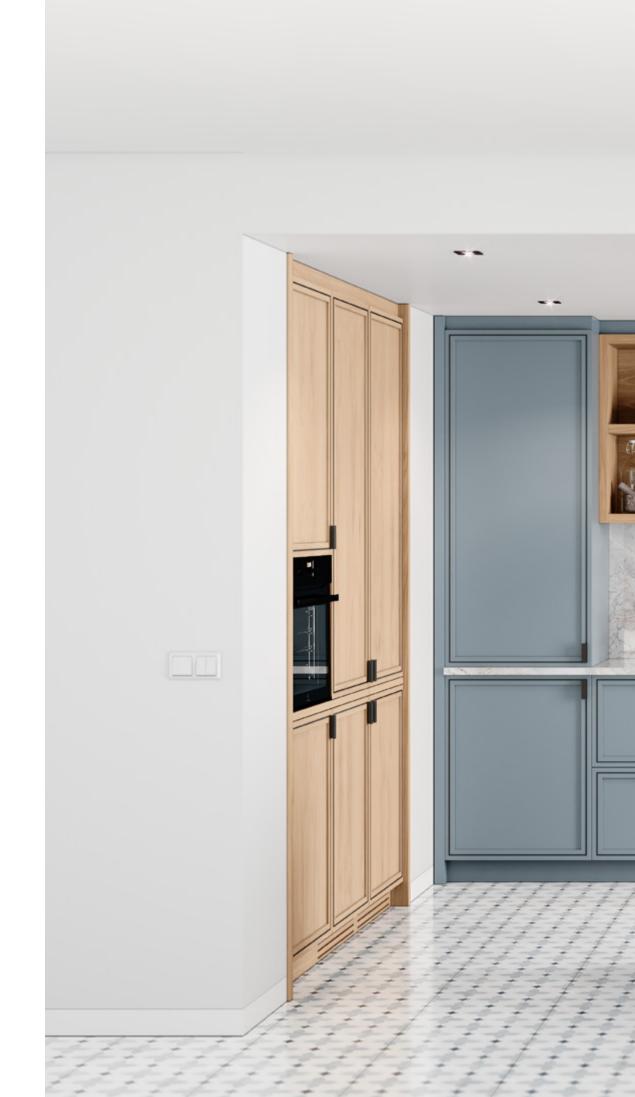

## AMARI KITCHEN & WINE CELLAR

PLAYING WITH A SOFT BEIGE TONALITY AND A CHOCOLATE
BROWN HUE, AMARI KITCHEN SHOWCASES A PERFECTLY
SYMMETRIC AMBIANCE THAT EVOKES PEACE, TRANQUILITY
AND HARMONY. THE USE OF LIGHT AND DARK TEXTURED OAK,
SUBTLE TOUCHES OF GOLDEN BRASS, MARBLE, RIBBED GLASS
AND A GREY LACQUERED FINISH IN THE UPPER CABINETRY
RESULTS IN A DELICATELY MODERN ENVIRONMENT MARKED
BY SIMPLICITY, FUNCTIONALITY AND AN INTENTIONAL SEARCH
FOR WELLBEING AND BALANCE.

IN A SERENE FASHION, AMARI KITCHEN PLAYS WITH COLOR
AND SHAPE, SHOWCASING A BALANCED AMBIANCE THAT BETS
ON A MIX AND MATCH OF BEIGE, BROWN, WHITE AND GRAY
TONES. ITS MODERN AND MINIMALIST APPROACH TO DESIGN
AND DÉCOR RESULTS IN A PROFOUND APPRECIATION FOR
GEOMETRIC FORMS AND DIVERSE TEXTURES AND THE DISPLAY
OF PIECES THAT COMPREHEND BOTH A STRONG AESTHETIC
APPEAL AND A GREAT DEAL OF FUNCTIONALITY. THE CHOICE
OF A SOFT GRAY MARBLE

FOR THE COUNTERTOPS AND WALLS EVIDENCES THE SEARCH
FOR EQUILIBRIUM AND THE DESIRE TO BLEND IN AND REVEAL
THE LIGHTNESS OF THE WHITE LACQUER FINISH AND THE
EXQUISITE PATTERN OF THE FLOOR TILES. THE DARK MIRROR
USED FOR THE CENTRAL CABINETRY BRINGS ABOUT THE
MYSTERY AND WARMTH OF THE SOFT GREY PALETTE, FILLING
THE ENVIRONMENT WITH TRANQUILITY.

SPACIOUS AND COMMODIOUS, AMARI KITCHEN IS ENDOWED

WITH A CONVENIENT AND USEFUL PANTRY THAT ALLOWS FOR

GROCERY AND DISH STORAGE AND A FORWARD-LOOKING DINING

AREA THAT COMES IN HANDY FOR A FAMILY MEAL.

AMARI FINISHES PECAN / COCO SIMPLES LACQUER HANDLE C BLACK