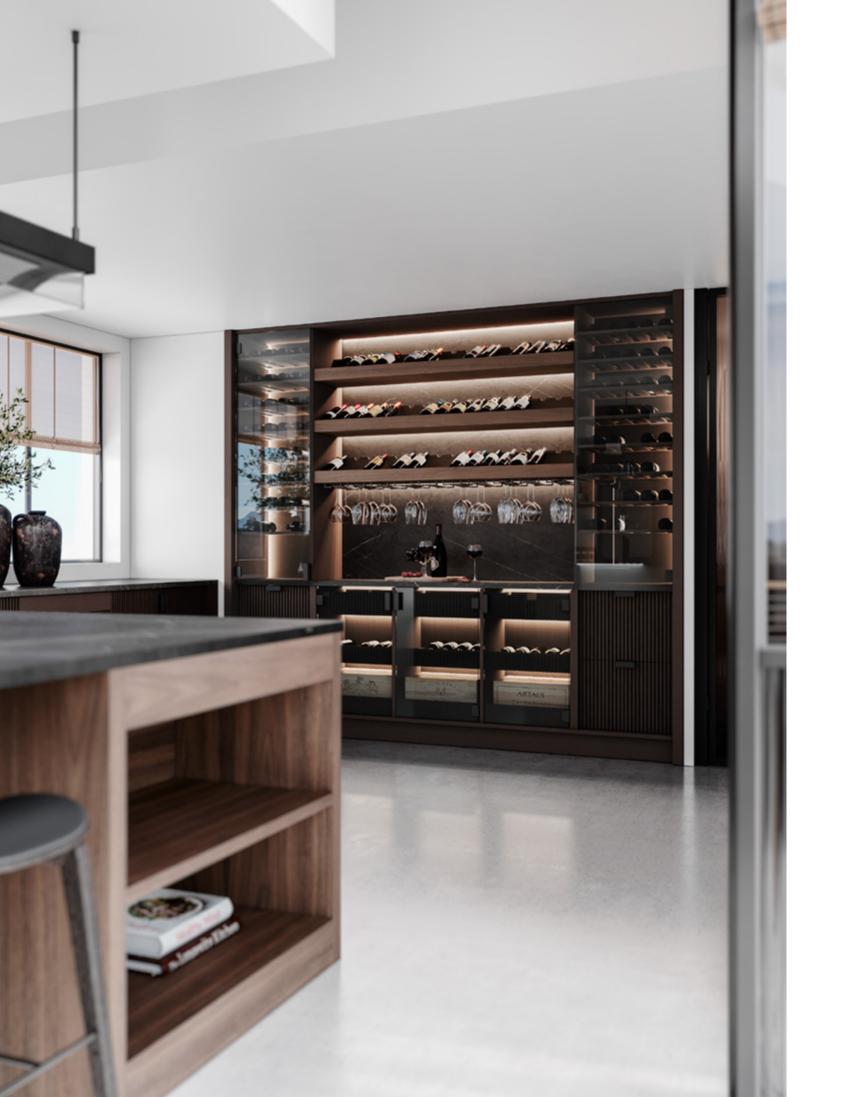

## CARTER KITCHEN & WINE CELLAR

FOCUSING ON THE ESSENTIAL, CARTER KITCHEN HAS ITS OWN EXPRESSION AND BARELY REQUIRES THE USE OF DÉCOR OR ACCESSORIES. ITS LIGHT AND SERENE PERSONALITY BRINGS ABOUT A PEACEFUL AND HARMONIOUS AMBIANCE THAT EXPLORES THE REFINEMENT OF TRUE SIMPLICITY. ITS CLEAN-CUT DESIGN DISPLAYS A FONDNESS FOR THE TEXTURE AND CHARACTER OF OAK, COUPLED WITH THE USE OF BRASS AND GOLDEN DETAILS THAT ADD A TOUCH OF SOPHISTICATION TO THE ENVIRONMENT. DUE TO ITS DELICATENESS AND GRACIOUSNESS, CALACATTA GOLD MARBLE IS THE MOST SUITABLE CHOICE NOT ONLY TO COMPLEMENT THE WALLS AND FLOOR BUT ALSO FOR THE SINK AND KITCHEN ISLAND COUNTERTOPS. THE INTRICATE USE OF RIBBED GLASS BLENDS PERFECTLY WITH THE BEIGE AND GOLD HUES THAT FILL THE WHOLE ATMOSPHERE, MAKING EACH DETAIL EXHALE TRANQUILITY, BALANCE AND TASTEFULNESS. ENDOWED WITH THE SAME UPLIFTING SPIRIT, THE SPLENDID CARTER WINE CELLAR IS THE EPITOME OF GRACEFULNESS AND HIGH-END DESIGN. COMPACT, PRACTICAL AND ABSOLUTELY ALLURING, IT GATHERS SUPERB CABINETRY WITH ORIGINALITY AND A TOUCH OF REFINEMENT. WITH SEVERAL SHELVING UNITS, GLASSWARE DRAWER ORGANIZERS AND BOTTLE RACKS, THIS CUSTOM-MADE CELLAR IS PERFECT TO STORE FINE WINE AND A GREAT EXCUSE TO INVITE FRIENDS OVER FOR A DELIGHTFUL DRINK.