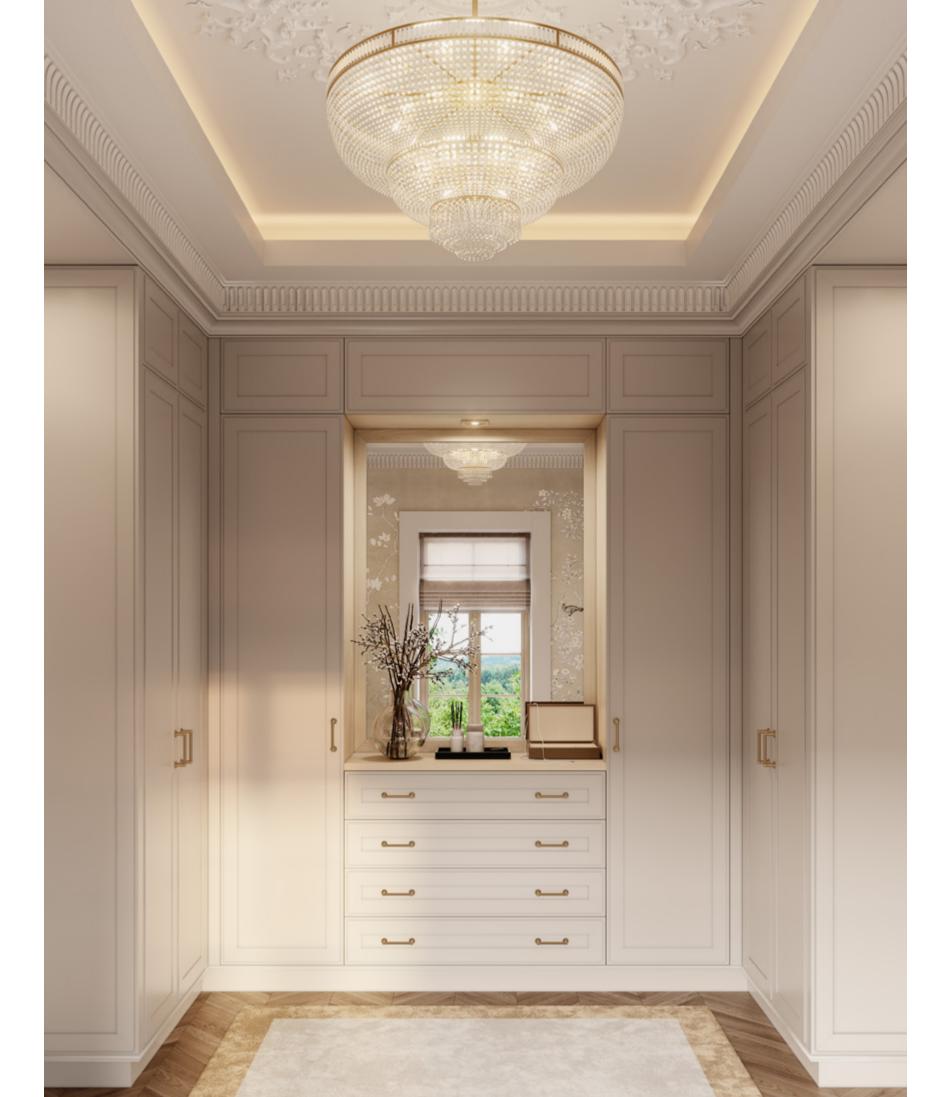

## TAILOR MADE

/ WARDROBE & BATH /

MIXING SOFT BEIGE AND DARK BROWN HUES, AMARI WARDROBE
GATHERS THE SIMPLICITY OF A CLEAN-CUT DESIGN AND THE
HARMONY OF SYMMETRIC LINES. CONTRASTING LIGHT AND DARK
TEXTURED OAK, IT IS EMBELLISHED WITH GENTLE GOLDEN BRASS
HANDLES AND MESHED GLASS DOORS THAT ADD LIGHT AND
BRIGHTNESS TO THE ENVIRONMENT.

THIS WALK-IN CLOSET OFFERS TOTAL CUSTOMIZATION, UTILIZING
SPACE AND CREATING AN AMBIANCE THAT IS ABSOLUTELY TAILOR-MADE.
THE ADAPTABILITY OF A BUILT-IN WARDROBE IS UNDENIABLE,
ESPECIALLY WHEN COMBINED WITH THE POSSIBILITY OF ADJUSTING
ITS INTERIOR AREAS ACCORDING TO YOUR NEEDS AND TASTE.

AMARI WARDROBE OFFERS PLENTIFUL STORAGE OPTIONS
WITH SHELVING UNITS, HANDY DRAWERS AND SMART LIGHTING,
COMBINING FUNCTIONALITY AND HIGH-END DESIGN.

EQUALLY ELEGANT AND PRAGMATIC, **AMARI VANITY UNIT** ELEVATES THE AMBIANCE OF ANY BATHROOM WITH ITS DELIGHTFUL NATURAL SOLID OAK TONE. SUPPORTED BY A WOODEN BASE, THIS UNIT IS ENDOWED WITH FIVE DRAWERS, TWO DOORS AND AN OPEN SHELF. ITS MAIN ATTRACTION - THE ARABESCATO MARBLE SINK -BLENDS BEAUTIFULLY WITH THE BOTTOM STRUCTURE, WHILE CONTRASTING WITH THE DISTINCT GOLDEN BRASS HANDLES AND SINK FAUCET.