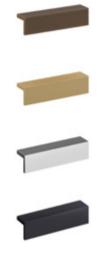

#### AND EXTERIOR METAL DETAILS AVAILABLE IN

BRONZE GOLDEN SILVER BLACK

HANDLE A 80 X 20 X 20 PAGES 84 / 92 / 102 / 110 / 196

HANDLE B 100 X 30 X 42 PAGES 48 / 160

**HANDLE C**130 X 14 X 17
PAGES 8 / 24 / 92 / 126

**HANDLE D**90 X 37 X 23
PAGE 76

HANDLE E 30 X 30 X 26 PAGE 76

HANDLE F
S - 60 X 20 X 40
M - 200 X 20 X 40
L - 300 X 20 X 40
PAGES 62 / 68 / 86 / 172

HANDLE G
S - 75 X 25 X 34
M - 155 X 25 X 34
PAGES 34 / 148