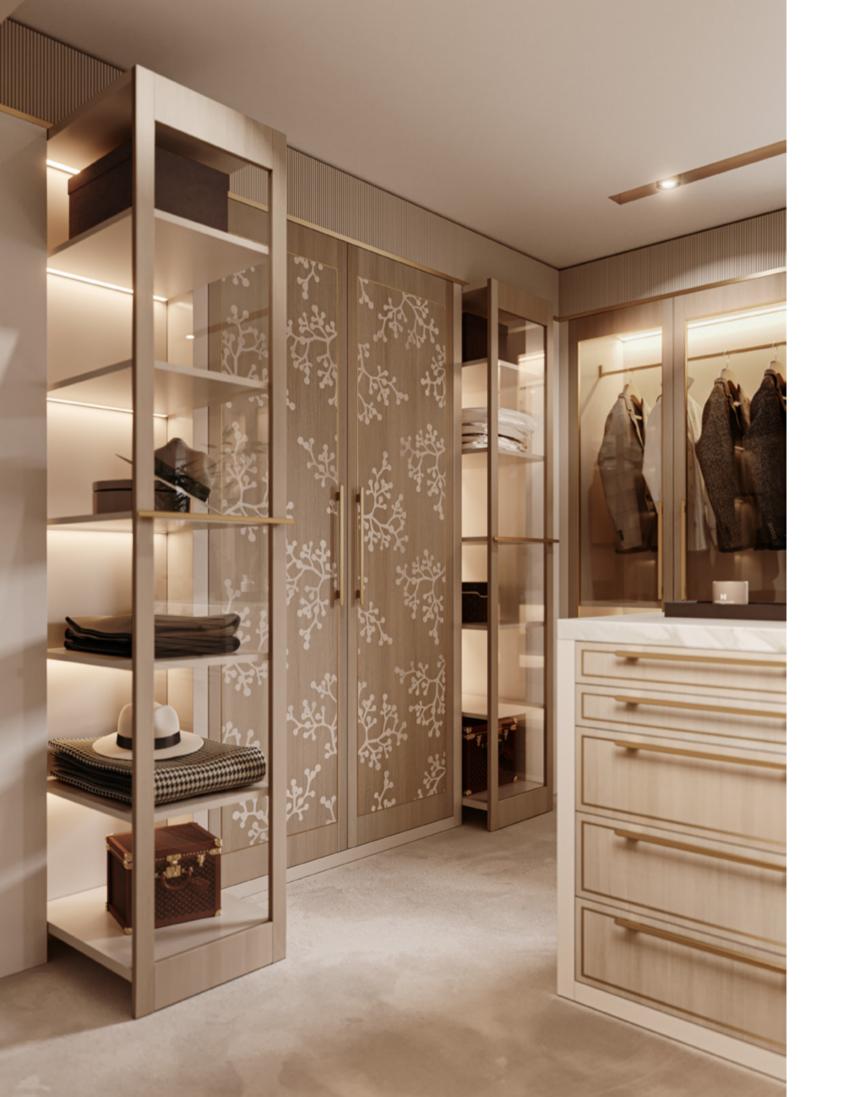

## BLOSSOM WARDROBE & BATH

WITH A FLAIR FOR PALE TONES AND THE CREATION OF BALANCED

AMBIANCES, **BLOSSOM WARDROBE** COMBINES TWO RICH AND

SOPHISTICATED BEIGE AND PEARL WOOD VENEERS WITH A SOFT PALE

LACOUER FINISH THAT ADDS TO ITS DELICATE AND PEACEFUL ATMOSPHERE.

THIS ITEM DRAWS INSTANT ATTENTION TO THE FLORAL MOTIFS THAT

ADORN SOME OF ITS DOORS, RESEMBLING JAPANESE CHERRY BLOSSOMS

- COMPLETELY HANDMADE, THESE PATTERNS ARE A TOKEN OF SPLENDID

ARTISANSHIP AND TASTEFUL DESIGN.

WITH MULTIPLE SHELVES AND DOORS FOR ENDLESS STORAGE OPTIONS,

BLOSSOM WARDROBE ENCOMPASSES AN INTEGRATED SPACE WITH A

CENTRAL SHOWCASE ENDOWED WITH A GARMENT RACK, AND A BEAUTIFUL

ISLAND, INCORPORATING A VERY CONVENIENT TEN-DRAWER SET WITH

A CALACATTA ORO MARBLE TOP. THIS, ALLIED TO DELICATE GOLDEN

INLAYS, SMART LIGHTING FEATURES, RIBBED WOOD CEILING FRAMES AND

A CUSTOMIZABLE SHOE RACK, PROVIDES AN ELEVATED AND UPLIFTING

ENVIRONMENT THAT COMPRISES NOT ONLY A DAINTY WALK-IN CLOSET,

BUT ALSO AN UNQUESTIONABLY SOPHISTICATED BATHROOM VANITY UNIT,

OFFERING GREAT ADAPTABILITY.

FINISHES STRIPE SAND / STRIPE PEARL / GREY 2 LACQUER

GLASS TEMPERED HANDLE I GOLDEN

BLOSSOM WARDROBE & BATH

IMMERSED IN A CALMING AND BRIGHT ATMOSPHERE, CARTER WARDROBE PRESENTS A POWERFUL DYNAMIC, MIXING DARK BROWN ASH WOOD (INTERIOR) WITH BEIGE TEXTURED OAK (EXTERIOR). THE CONTRAST RESULTS IN A HARMONIOUS BALANCE OF GENTLE TONES, EMBELLISHED BY INTEGRATED SMART LIGHTING FEATURES.