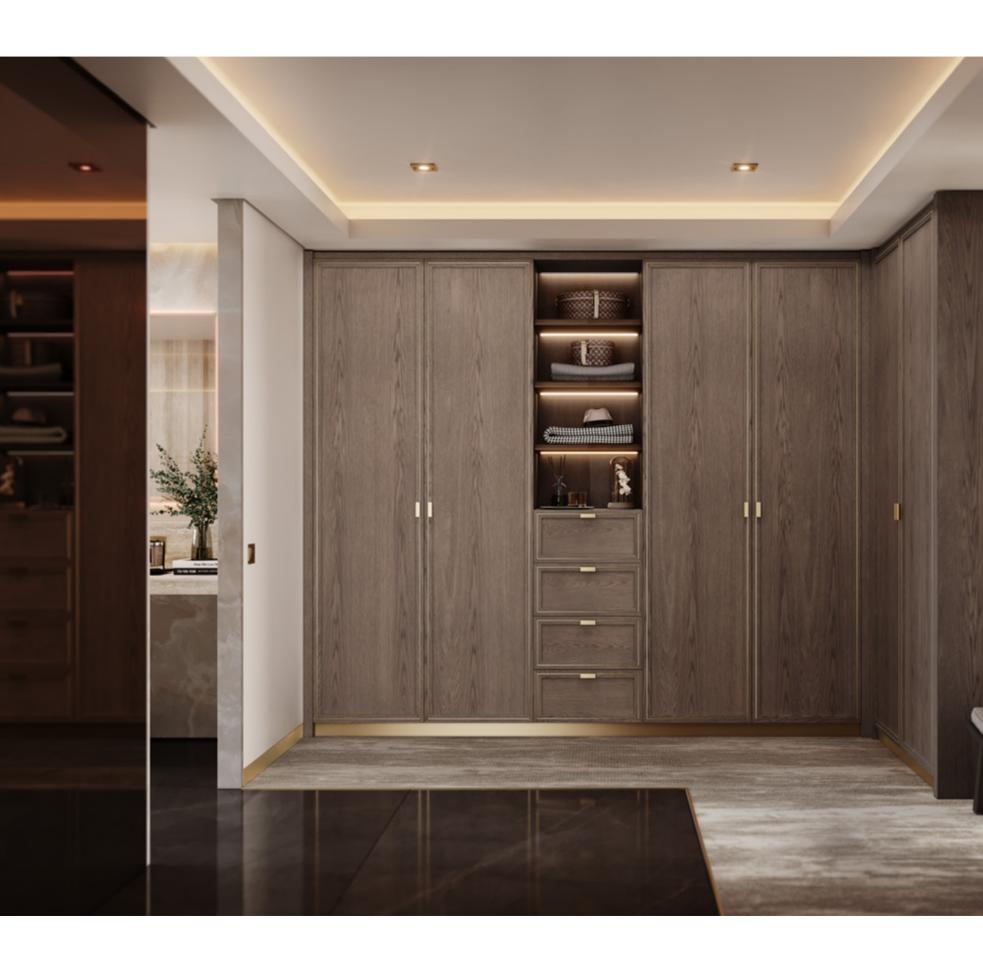

## TAILOR MADE

/ WARDROBE & BATH /

MIXING SOFT BEIGE AND DARK BROWN HUES, AMARI WARDROBE
GATHERS THE SIMPLICITY OF A CLEAN-CUT DESIGN AND THE
HARMONY OF SYMMETRIC LINES. CONTRASTING LIGHT AND DARK
TEXTURED OAK, IT IS EMBELLISHED WITH GENTLE GOLDEN BRASS
HANDLES AND MESHED GLASS DOORS THAT ADD LIGHT AND
BRIGHTNESS TO THE ENVIRONMENT.

THIS WALK-IN CLOSET OFFERS TOTAL CUSTOMIZATION, UTILIZING
SPACE AND CREATING AN AMBIANCE THAT IS ABSOLUTELY TAILOR-MADE.
THE ADAPTABILITY OF A BUILT-IN WARDROBE IS UNDENIABLE,
ESPECIALLY WHEN COMBINED WITH THE POSSIBILITY OF ADJUSTING
ITS INTERIOR AREAS ACCORDING TO YOUR NEEDS AND TASTE.

AMARI WARDROBE OFFERS PLENTIFUL STORAGE OPTIONS
WITH SHELVING UNITS, HANDY DRAWERS AND SMART LIGHTING,
COMBINING FUNCTIONALITY AND HIGH-END DESIGN.

EQUALLY ELEGANT AND PRAGMATIC, **AMARI VANITY UNIT** ELEVATES THE AMBIANCE OF ANY BATHROOM WITH ITS DELIGHTFUL NATURAL SOLID OAK TONE. SUPPORTED BY A WOODEN BASE, THIS UNIT IS ENDOWED WITH FIVE DRAWERS, TWO DOORS AND AN OPEN SHELF. ITS MAIN ATTRACTION - THE ARABESCATO MARBLE SINK -BLENDS BEAUTIFULLY WITH THE BOTTOM STRUCTURE, WHILE CONTRASTING WITH THE DISTINCT GOLDEN BRASS HANDLES AND SINK FAUCET.