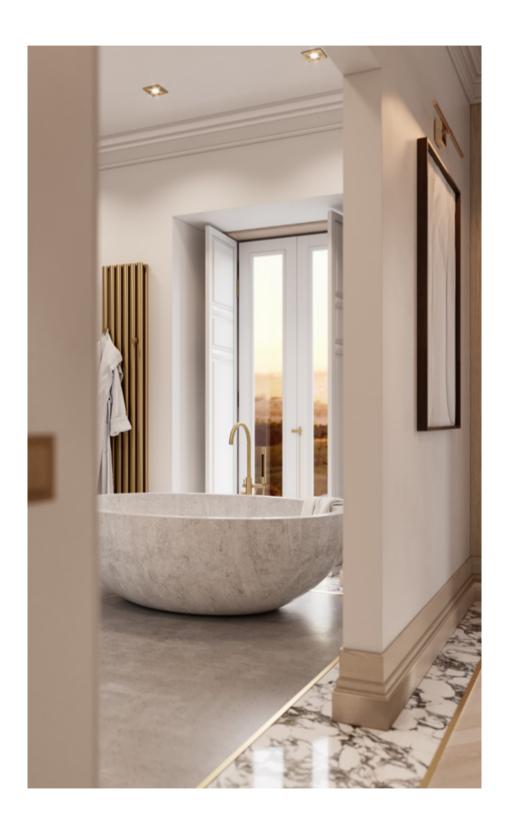

## CUSTOM MADE BATH

AN INTERIOR DESIGN PROJECT COMES WITH UNIQUE AND DEMANDING EXPECTATIONS. OUR JOB IS TO MAKE IT COME TO LIFE, ASSURING THAT YOUR VISION AND DESIGN ARE METICULOUSLY REFLECTED IN THE FINAL RESULT. GATHERING THE BEST ARTISANAL TECHNIQUES AND HIGH-QUALITY MATERIALS, WE PRESENT TO YOU A SELECTION OF TAILOR-MADE PIECES DESIGNED EXCLUSIVELY FOR YOUR BATHROOM PROJECT - A BESPOKE VANITY UNIT THAT IS, IN FACT, AN ACCENT PIECE FOR A REFINED BATHROOM.

SURROUNDED BY WOODEN PANELING WITH RECTANGULAR FRAMES, ADONIS VANITY UNIT IS AN INVITING AND WELCOMING PIECE FOR AN UPSCALE BATHROOM ENTRANCE. ITS CLASSICAL FIGURE MIXES BOTH STRAIGHT AND CONTOURED LINES, WHICH ADDS TO THE INTRICACY OF ITS DELICATE YET STRONG DESIGN. ITS ROUND SHAPE ALLOWS FOR EXTRA ADAPTABILITY AND ITS FEATURES ARE COMPLETELY CUSTOMIZABLE. WITH TWO ROUND DOORS AND THREE LONG DRAWERS, IT PROVIDES CONVENIENT STORAGE OPTIONS. BOTH THE DÉCOR AND THE DISTINCT GOLDEN HANDLES ARE AN ALLUSION TO NATURE AND ITS LIGHT AND UPLIFTING PRESENCE. PUTTING TOGETHER DIVERSIFIED AND REFINED MATERIALS, A ROUND AND WHITE ESTREMOZ MARBLE TOP WAS THE CHOICE FOR THIS PIECE, ESTABLISHING AN OBVIOUS CONTRAST WITH ITS WOODEN LIGHT GREY BOTTOM STRUCTURE. WITH STRAIGHT COLUMN-LIKE FEET, ADONIS VANITY UNIT TRANSPORTS US TO THE GREAT ARCHITECTONIC TREASURES OF ANCIENT GREECE, BRINGING ABOUT THE STRENGTH OF ITS CONSTRUCTION AND THE BEAUTY OF ITS DELICATE AND GRACEFUL CHARACTER. THIS DAINTINESS, ALLIED TO GOLDEN FAUCETS, ACCESSORIES AND A COMPLEMENTARY ROUND MIRROR, EMPHASIZES THE LIGHTNESS AND REFINEMENT OF ELEVATED AMBIANCES.