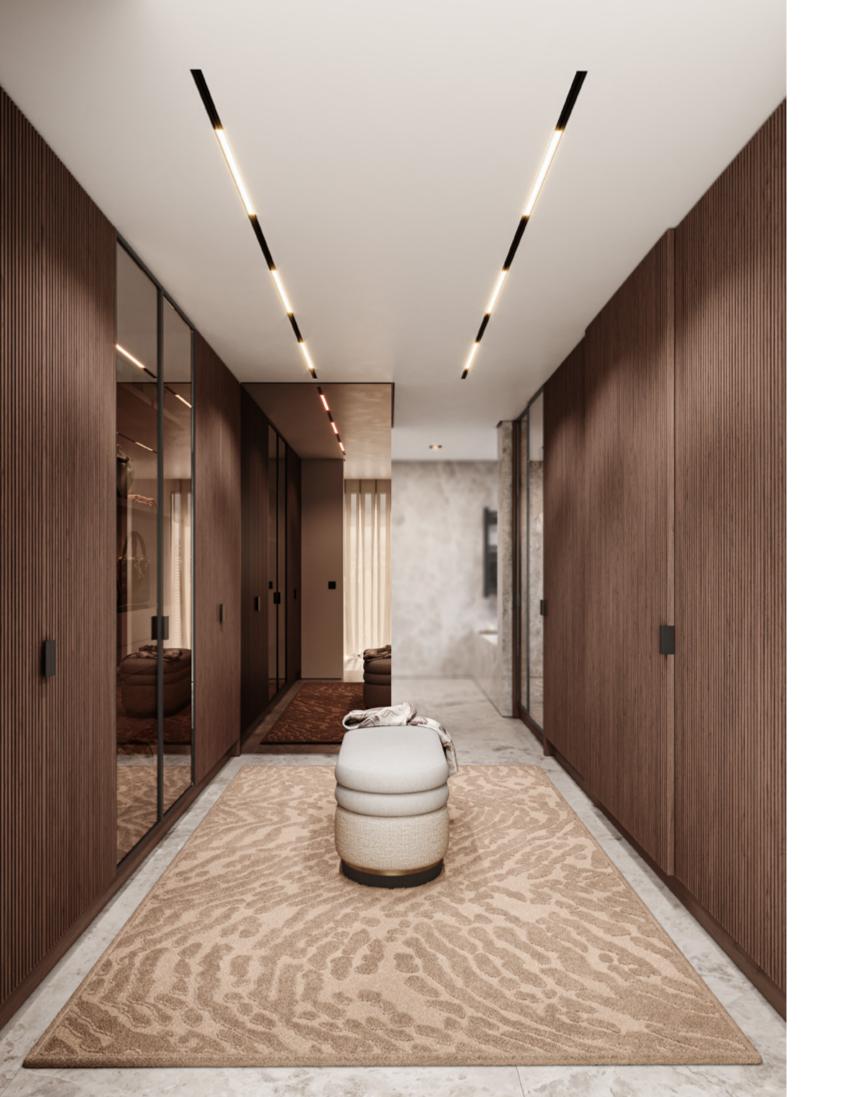

## TAILOR MADE

/ WARDROBE & BATH /

MIXING SOFT BEIGE AND DARK BROWN HUES, AMARI WARDROBE
GATHERS THE SIMPLICITY OF A CLEAN-CUT DESIGN AND THE
HARMONY OF SYMMETRIC LINES. CONTRASTING LIGHT AND DARK
TEXTURED OAK, IT IS EMBELLISHED WITH GENTLE GOLDEN BRASS
HANDLES AND MESHED GLASS DOORS THAT ADD LIGHT AND
BRIGHTNESS TO THE ENVIRONMENT.

THIS WALK-IN CLOSET OFFERS TOTAL CUSTOMIZATION, UTILIZING
SPACE AND CREATING AN AMBIANCE THAT IS ABSOLUTELY TAILOR-MADE.
THE ADAPTABILITY OF A BUILT-IN WARDROBE IS UNDENIABLE,
ESPECIALLY WHEN COMBINED WITH THE POSSIBILITY OF ADJUSTING
ITS INTERIOR AREAS ACCORDING TO YOUR NEEDS AND TASTE.

AMARI WARDROBE OFFERS PLENTIFUL STORAGE OPTIONS
WITH SHELVING UNITS, HANDY DRAWERS AND SMART LIGHTING,
COMBINING FUNCTIONALITY AND HIGH-END DESIGN.

EQUALLY ELEGANT AND PRAGMATIC, **AMARI VANITY UNIT** ELEVATES THE AMBIANCE OF ANY BATHROOM WITH ITS DELIGHTFUL NATURAL SOLID OAK TONE. SUPPORTED BY A WOODEN BASE, THIS UNIT IS ENDOWED WITH FIVE DRAWERS, TWO DOORS AND AN OPEN SHELF. ITS MAIN ATTRACTION - THE ARABESCATO MARBLE SINK -BLENDS BEAUTIFULLY WITH THE BOTTOM STRUCTURE, WHILE CONTRASTING WITH THE DISTINCT GOLDEN BRASS HANDLES AND SINK FAUCET.