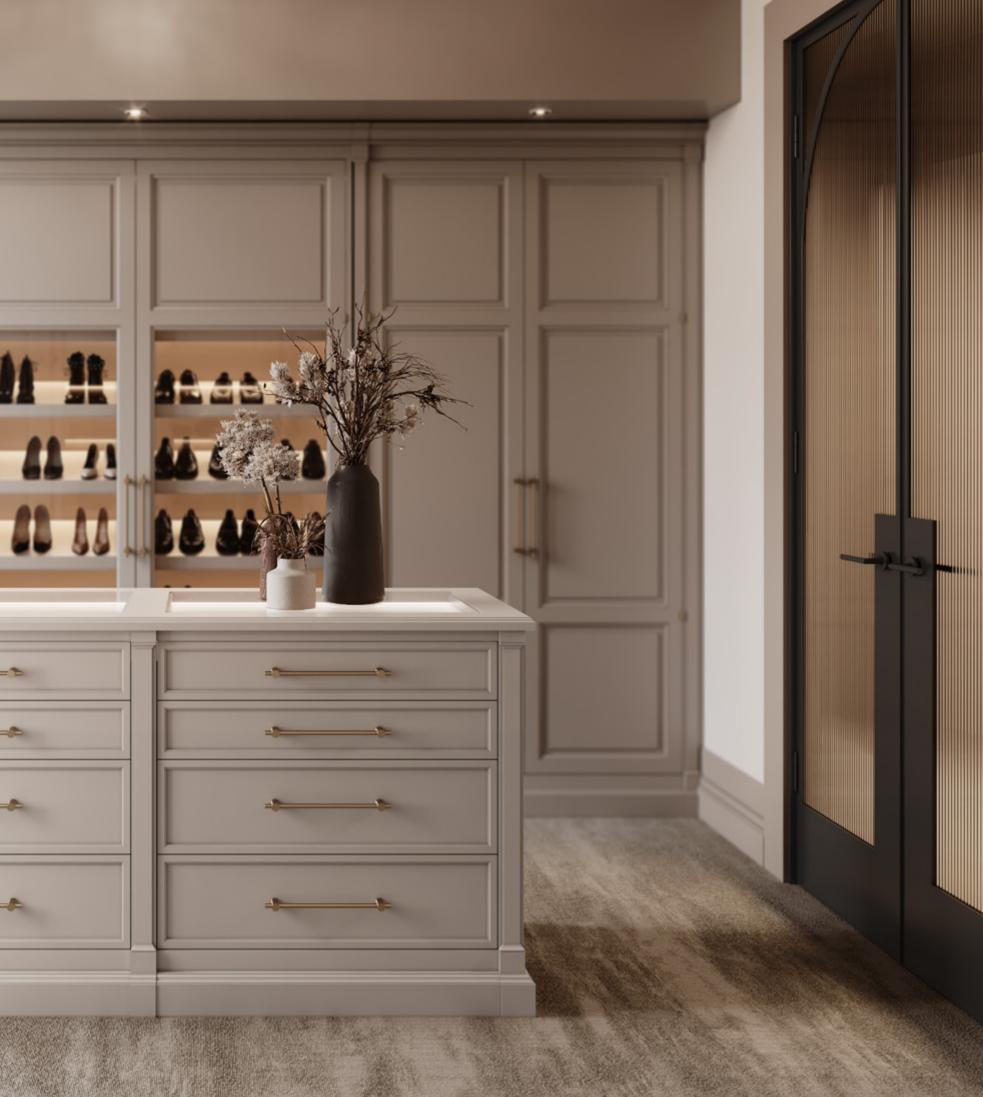

## BLOSSOM WARDROBE & BATH

WITH A FLAIR FOR PALE TONES AND THE CREATION OF BALANCED

AMBIANCES, **BLOSSOM WARDROBE** COMBINES TWO RICH AND

SOPHISTICATED BEIGE AND PEARL WOOD VENEERS WITH A SOFT PALE

LACOUER FINISH THAT ADDS TO ITS DELICATE AND PEACEFUL ATMOSPHERE.

THIS ITEM DRAWS INSTANT ATTENTION TO THE FLORAL MOTIFS THAT

ADORN SOME OF ITS DOORS, RESEMBLING JAPANESE CHERRY BLOSSOMS

- COMPLETELY HANDMADE, THESE PATTERNS ARE A TOKEN OF SPLENDID

ARTISANSHIP AND TASTEFUL DESIGN.

WITH MULTIPLE SHELVES AND DOORS FOR ENDLESS STORAGE OPTIONS,

BLOSSOM WARDROBE ENCOMPASSES AN INTEGRATED SPACE WITH A

CENTRAL SHOWCASE ENDOWED WITH A GARMENT RACK, AND A BEAUTIFUL

ISLAND, INCORPORATING A VERY CONVENIENT TEN-DRAWER SET WITH

A CALACATTA ORO MARBLE TOP. THIS, ALLIED TO DELICATE GOLDEN

INLAYS, SMART LIGHTING FEATURES, RIBBED WOOD CEILING FRAMES AND

A CUSTOMIZABLE SHOE RACK, PROVIDES AN ELEVATED AND UPLIFTING

ENVIRONMENT THAT COMPRISES NOT ONLY A DAINTY WALK-IN CLOSET,

BUT ALSO AN UNQUESTIONABLY SOPHISTICATED BATHROOM VANITY UNIT,

OFFERING GREAT ADAPTABILITY.

FINISHES STRIPE SAND / STRIPE PEARL / GREY 2 LACQUER

GLASS TEMPERED HANDLE I GOLDEN

BLOSSOM WARDROBE & BATH

IMMERSED IN A CALMING AND BRIGHT ATMOSPHERE, CARTER WARDROBE PRESENTS A POWERFUL DYNAMIC, MIXING DARK BROWN ASH WOOD (INTERIOR) WITH BEIGE TEXTURED OAK (EXTERIOR). THE CONTRAST RESULTS IN A HARMONIOUS BALANCE OF GENTLE TONES, EMBELLISHED BY INTEGRATED SMART LIGHTING FEATURES.