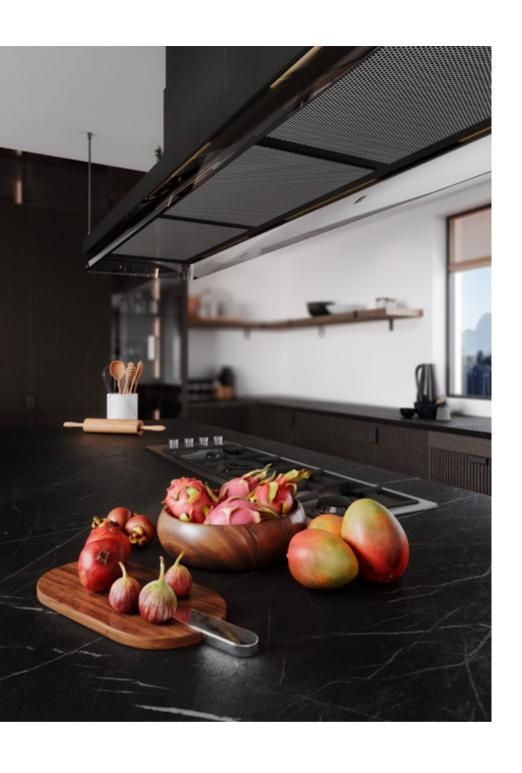

## AMARI KITCHEN & WINE CELLAR

PLAYING WITH A SOFT BEIGE TONALITY AND A CHOCOLATE
BROWN HUE, AMARI KITCHEN SHOWCASES A PERFECTLY
SYMMETRIC AMBIANCE THAT EVOKES PEACE, TRANQUILITY
AND HARMONY. THE USE OF LIGHT AND DARK TEXTURED OAK,
SUBTLE TOUCHES OF GOLDEN BRASS, MARBLE, RIBBED GLASS
AND A GREY LACQUERED FINISH IN THE UPPER CABINETRY
RESULTS IN A DELICATELY MODERN ENVIRONMENT MARKED
BY SIMPLICITY, FUNCTIONALITY AND AN INTENTIONAL SEARCH
FOR WELLBEING AND BALANCE.

ENDOWED WITH A SINK, THE KITCHEN ISLAND CONDENSES

THE TONAL DUALITY AND SYMMETRY OF THE WHOLE SET,

ALLOWING FOR THE STORAGE OF ESSENTIAL ITEMS WHILE

PROVIDING A SMALL SEATING AREA THAT ACCOMMODATES THREE

PEOPLE. ALTOGETHER AND WRAPPED IN CALMING WOOD TONES,

AMARI KITCHEN IS A TOKEN OF MODERN DESIGN AND SLOW LIVING.

DISPLAYING THE SAME SOOTHING TONALITIES, AMARI WINE CELLAR

COMES OUT AS AN OUTSTANDING ADDITION TO YOUR PLACE.