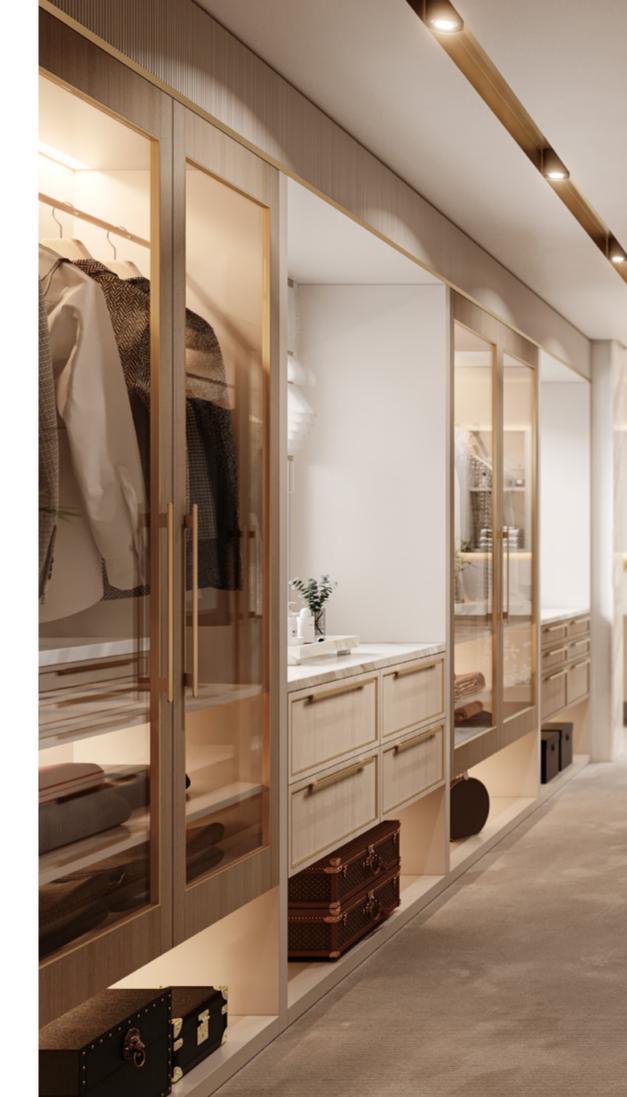

## TAILOR MADE

/ WARDROBE & BATH /

MIXING SOFT BEIGE AND DARK BROWN HUES, AMARI WARDROBE
GATHERS THE SIMPLICITY OF A CLEAN-CUT DESIGN AND THE
HARMONY OF SYMMETRIC LINES. CONTRASTING LIGHT AND DARK
TEXTURED OAK, IT IS EMBELLISHED WITH GENTLE GOLDEN BRASS
HANDLES AND MESHED GLASS DOORS THAT ADD LIGHT AND
BRIGHTNESS TO THE ENVIRONMENT.

THIS WALK-IN CLOSET OFFERS TOTAL CUSTOMIZATION, UTILIZING
SPACE AND CREATING AN AMBIANCE THAT IS ABSOLUTELY TAILOR-MADE.
THE ADAPTABILITY OF A BUILT-IN WARDROBE IS UNDENIABLE,
ESPECIALLY WHEN COMBINED WITH THE POSSIBILITY OF ADJUSTING
ITS INTERIOR AREAS ACCORDING TO YOUR NEEDS AND TASTE.

AMARI WARDROBE OFFERS PLENTIFUL STORAGE OPTIONS
WITH SHELVING UNITS, HANDY DRAWERS AND SMART LIGHTING,
COMBINING FUNCTIONALITY AND HIGH-END DESIGN.

EQUALLY ELEGANT AND PRAGMATIC, **AMARI VANITY UNIT** ELEVATES THE AMBIANCE OF ANY BATHROOM WITH ITS DELIGHTFUL NATURAL SOLID OAK TONE. SUPPORTED BY A WOODEN BASE, THIS UNIT IS ENDOWED WITH FIVE DRAWERS, TWO DOORS AND AN OPEN SHELF. ITS MAIN ATTRACTION - THE ARABESCATO MARBLE SINK -BLENDS BEAUTIFULLY WITH THE BOTTOM STRUCTURE, WHILE CONTRASTING WITH THE DISTINCT GOLDEN BRASS HANDLES AND SINK FAUCET.