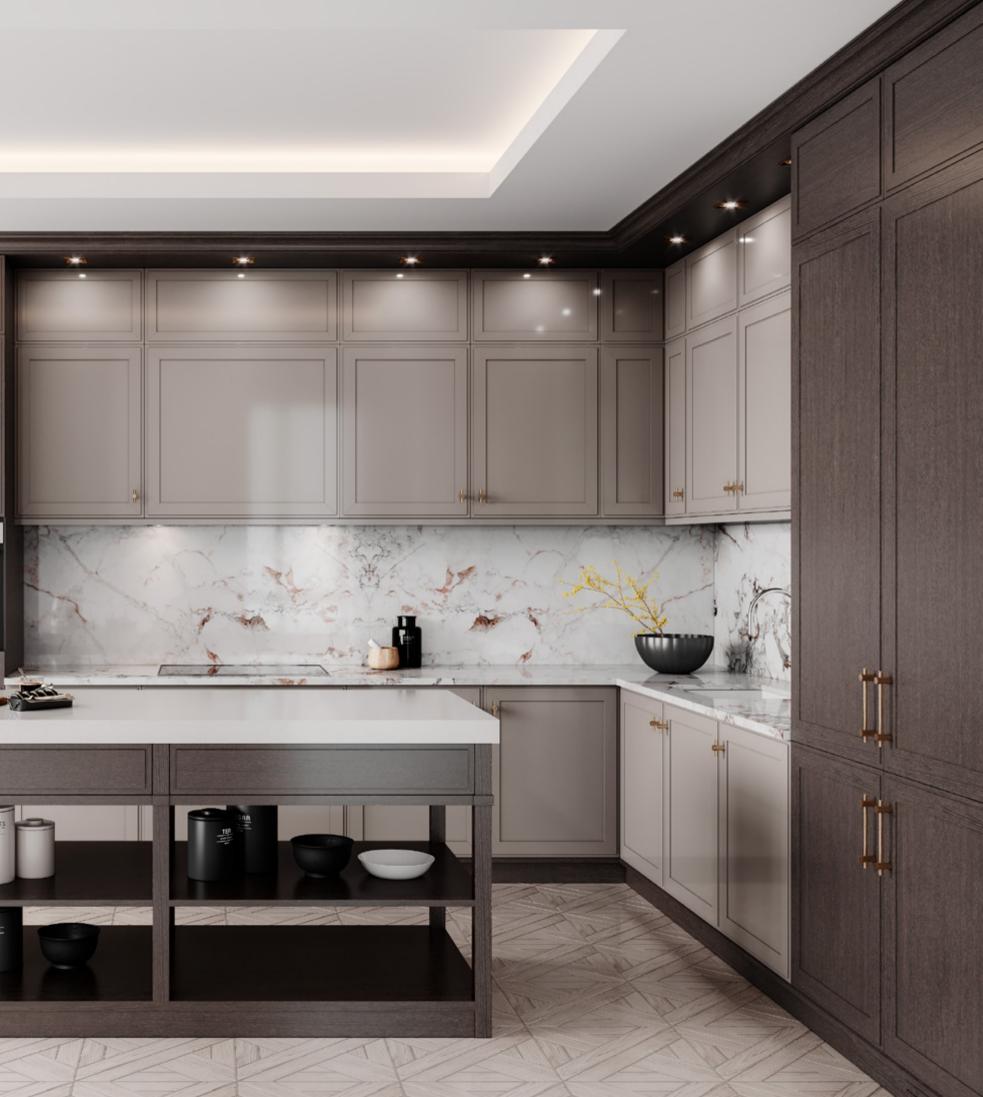

## AMARI KITCHEN & WINE CELLAR

PLAYING WITH A SOFT BEIGE TONALITY AND A CHOCOLATE
BROWN HUE, AMARI KITCHEN SHOWCASES A PERFECTLY
SYMMETRIC AMBIANCE THAT EVOKES PEACE, TRANQUILITY
AND HARMONY. THE USE OF LIGHT AND DARK TEXTURED OAK,
SUBTLE TOUCHES OF GOLDEN BRASS, MARBLE, RIBBED GLASS
AND A GREY LACQUERED FINISH IN THE UPPER CABINETRY
RESULTS IN A DELICATELY MODERN ENVIRONMENT MARKED
BY SIMPLICITY, FUNCTIONALITY AND AN INTENTIONAL SEARCH
FOR WELLBEING AND BALANCE.

IN A SERENE FASHION, AMARI KITCHEN PLAYS WITH COLOR
AND SHAPE, SHOWCASING A BALANCED AMBIANCE THAT BETS
ON A MIX AND MATCH OF BEIGE, BROWN, WHITE AND GRAY
TONES. ITS MODERN AND MINIMALIST APPROACH TO DESIGN
AND DÉCOR RESULTS IN A PROFOUND APPRECIATION FOR
GEOMETRIC FORMS AND DIVERSE TEXTURES AND THE DISPLAY
OF PIECES THAT COMPREHEND BOTH A STRONG AESTHETIC
APPEAL AND A GREAT DEAL OF FUNCTIONALITY. THE CHOICE
OF A SOFT GRAY MARBLE

FOR THE COUNTERTOPS AND WALLS EVIDENCES THE SEARCH
FOR EQUILIBRIUM AND THE DESIRE TO BLEND IN AND REVEAL
THE LIGHTNESS OF THE WHITE LACQUER FINISH AND THE
EXQUISITE PATTERN OF THE FLOOR TILES. THE DARK MIRROR
USED FOR THE CENTRAL CABINETRY BRINGS ABOUT THE
MYSTERY AND WARMTH OF THE SOFT GREY PALETTE, FILLING
THE ENVIRONMENT WITH TRANQUILITY.

SPACIOUS AND COMMODIOUS, AMARI KITCHEN IS ENDOWED

WITH A CONVENIENT AND USEFUL PANTRY THAT ALLOWS FOR

GROCERY AND DISH STORAGE AND A FORWARD-LOOKING DINING

AREA THAT COMES IN HANDY FOR A FAMILY MEAL.

AMARI FINISHES PECAN / COCO SIMPLES LACQUER HANDLE C BLACK