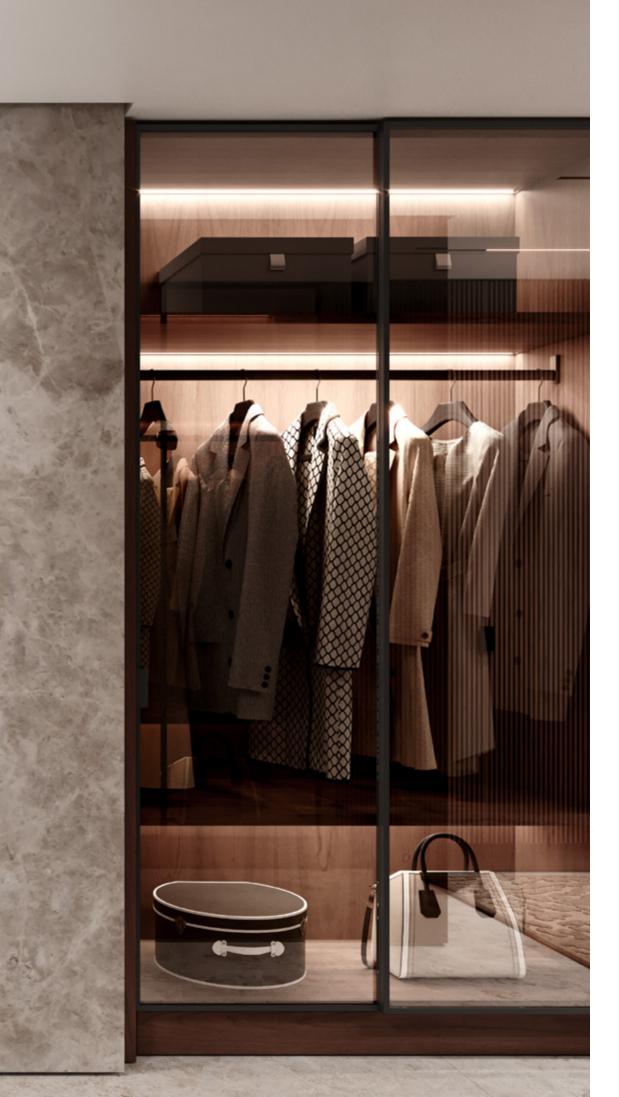

## TAILOR MADE

/ WARDROBE & BATH /

MIXING SOFT BEIGE AND DARK BROWN HUES, AMARI WARDROBE
GATHERS THE SIMPLICITY OF A CLEAN-CUT DESIGN AND THE
HARMONY OF SYMMETRIC LINES. CONTRASTING LIGHT AND DARK
TEXTURED OAK, IT IS EMBELLISHED WITH GENTLE GOLDEN BRASS
HANDLES AND MESHED GLASS DOORS THAT ADD LIGHT AND
BRIGHTNESS TO THE ENVIRONMENT.

THIS WALK-IN CLOSET OFFERS TOTAL CUSTOMIZATION, UTILIZING
SPACE AND CREATING AN AMBIANCE THAT IS ABSOLUTELY TAILOR-MADE.
THE ADAPTABILITY OF A BUILT-IN WARDROBE IS UNDENIABLE,
ESPECIALLY WHEN COMBINED WITH THE POSSIBILITY OF ADJUSTING
ITS INTERIOR AREAS ACCORDING TO YOUR NEEDS AND TASTE.

AMARI WARDROBE OFFERS PLENTIFUL STORAGE OPTIONS
WITH SHELVING UNITS, HANDY DRAWERS AND SMART LIGHTING,
COMBINING FUNCTIONALITY AND HIGH-END DESIGN.

EQUALLY ELEGANT AND PRAGMATIC, **AMARI VANITY UNIT** ELEVATES THE AMBIANCE OF ANY BATHROOM WITH ITS DELIGHTFUL NATURAL SOLID OAK TONE. SUPPORTED BY A WOODEN BASE, THIS UNIT IS ENDOWED WITH FIVE DRAWERS, TWO DOORS AND AN OPEN SHELF. ITS MAIN ATTRACTION - THE ARABESCATO MARBLE SINK -BLENDS BEAUTIFULLY WITH THE BOTTOM STRUCTURE, WHILE CONTRASTING WITH THE DISTINCT GOLDEN BRASS HANDLES AND SINK FAUCET.