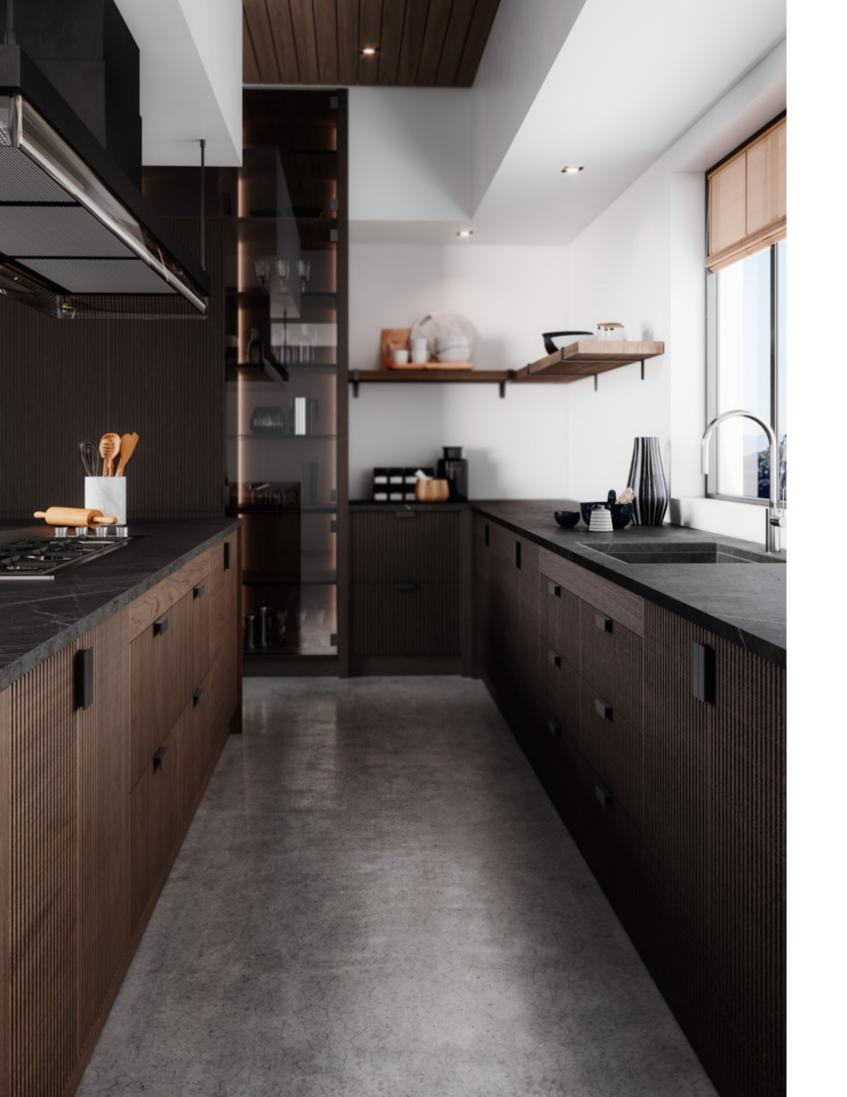

## CARTER KITCHEN & WINE CELLAR

FOCUSING ON THE ESSENTIAL, CARTER KITCHEN HAS ITS OWN EXPRESSION AND BARELY REQUIRES THE USE OF DÉCOR OR ACCESSORIES. ITS LIGHT AND SERENE PERSONALITY BRINGS ABOUT A PEACEFUL AND HARMONIOUS AMBIANCE THAT EXPLORES THE REFINEMENT OF TRUE SIMPLICITY. ITS CLEAN-CUT DESIGN DISPLAYS A FONDNESS FOR THE TEXTURE AND CHARACTER OF OAK, COUPLED WITH THE USE OF BRASS AND GOLDEN DETAILS THAT ADD A TOUCH OF SOPHISTICATION TO THE ENVIRONMENT. DUE TO ITS DELICATENESS AND GRACIOUSNESS, CALACATTA GOLD MARBLE IS THE MOST SUITABLE CHOICE NOT ONLY TO COMPLEMENT THE WALLS AND FLOOR BUT ALSO FOR THE SINK AND KITCHEN ISLAND COUNTERTOPS. THE INTRICATE USE OF RIBBED GLASS BLENDS PERFECTLY WITH THE BEIGE AND GOLD HUES THAT FILL THE WHOLE ATMOSPHERE, MAKING EACH DETAIL EXHALE TRANQUILITY, BALANCE AND TASTEFULNESS. ENDOWED WITH THE SAME UPLIFTING SPIRIT, THE SPLENDID CARTER WINE CELLAR IS THE EPITOME OF GRACEFULNESS AND HIGH-END DESIGN. COMPACT, PRACTICAL AND ABSOLUTELY ALLURING, IT GATHERS SUPERB CABINETRY WITH ORIGINALITY AND A TOUCH OF REFINEMENT. WITH SEVERAL SHELVING UNITS, GLASSWARE DRAWER ORGANIZERS AND BOTTLE RACKS, THIS CUSTOM-MADE CELLAR IS PERFECT TO STORE FINE WINE AND A GREAT EXCUSE TO INVITE FRIENDS OVER FOR A DELIGHTFUL DRINK.

FINISHES PECAN
GLASS RIPPLE TEXTURED
HANDLE G GOLDEN (S + M)

43

IN DARK BROWN AND BLACK HUES, **DEVON KITCHEN** FULLY ENCOMPASSES A MODERN SENSE OF PRACTICALITY AND YOUTHFULNESS. ITS CABINETRY AND SINK RELY ON ASH WOOD AND ITS DIM TO MATCH THE KITCHEN ISLAND, MADE OF WALNUT. THE USE OF BLACK MARBLE WITH SMALL TAINTS OF WHITE GOES WELL WITH THE BLACK IRON PULLS, CREATING A BURROW OF NEUTRAL AND EARTH TONES THAT SHOWCASE THE STYLISH AND SAGACIOUS NATURE OF RIBBED WOOD. PROVIDING COUNTLESS STORAGE OPTIONS, DEVON KITCHEN IS FILLED WITH HIDDEN TREASURES, FROM SPECIFIC DRAWERS WITH COMPARTMENTS TO KEEP SPICES AND CUTLERY TO THE SOFT PLAY OF LIGHT AND SHADOW CARRIED OUT BY INTERIOR AND EXTERIOR LED LIGHTS. THE WHOLE AMBIANCE EXPLORES THE FUNCTIONALITY OF MINIMALIST CONCEPTS WHILE PORTRAYING THE NOTION OF INDEPENDENCE AND AT-HOMENESS. TO MAKE IT EVEN BETTER, DEVON COLLECTION HAS BEEN GRACED WITH A COMPELLING AND INVITING WINE CELLAR. COMPLETELY CUSTOM-MADE, IT RELIES ON SPACE UTILIZATION IN ORDER TO PROVIDE YOU WITH A COMPACT CABINET THAT OFFERS PLENTIFUL STORAGE OPTION FOR BOTTLED WINE AND GLASSWARE. ENDOWED WITH SMART LED LIGHTING, THIS PIECE HIGHLIGHTS THE BEAUTY OF EACH ILLUMINATED BOTTLE SHELF AND DISPLAYS A DELICATE GLASS RACK, RIGHT AT ITS CORE. THE DRAWERS HAVE BEEN UTTERLY CUSTOMIZED IN ORDER DEVON TO PERFECTLY ACCOMMODATE BOTTLES AND WINE GLASSES.