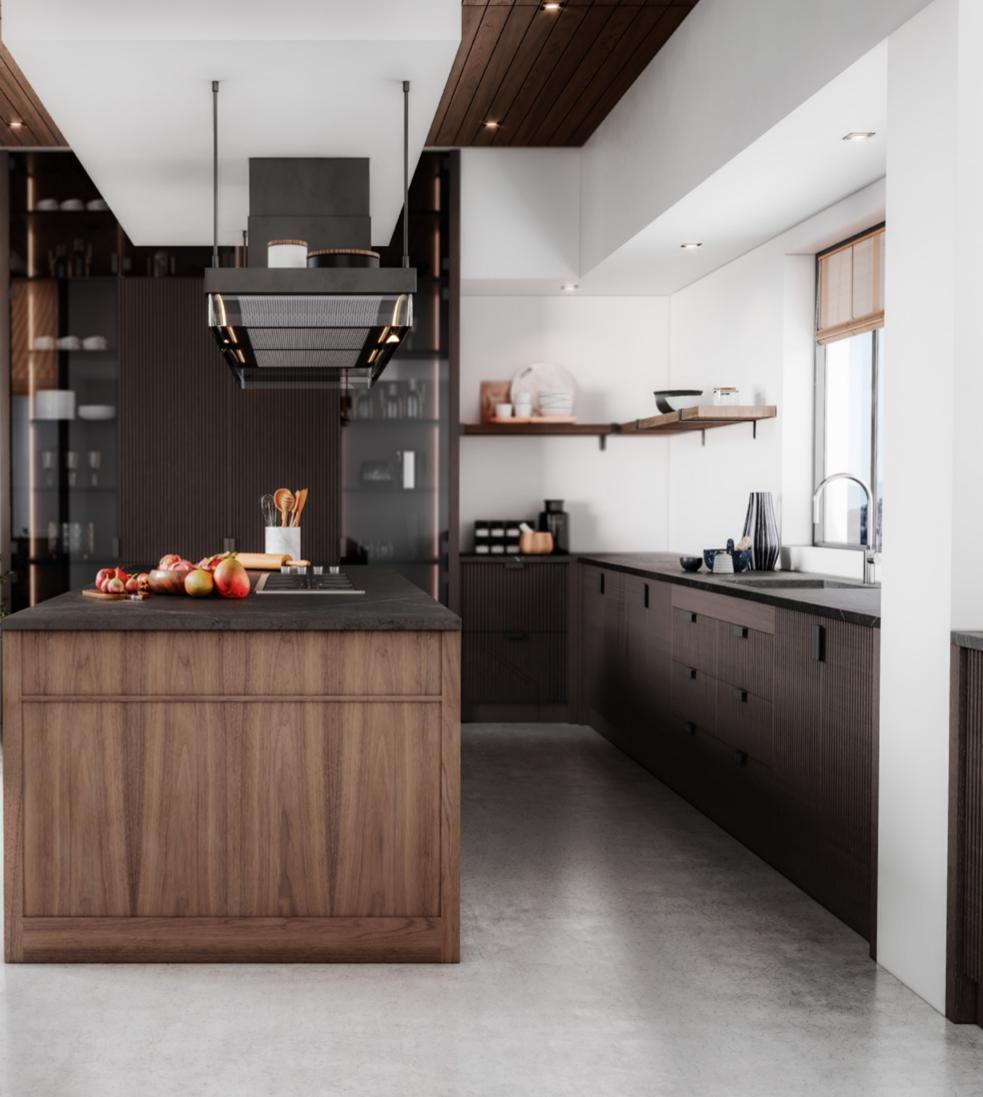

FINISHES PECAN
GLASS RIPPLE TEXTURED
HANDLE G GOLDEN (S + M)

43

IN DARK BROWN AND BLACK HUES, **DEVON KITCHEN** FULLY ENCOMPASSES A MODERN SENSE OF PRACTICALITY AND YOUTHFULNESS. ITS CABINETRY AND SINK RELY ON ASH WOOD AND ITS DIM TO MATCH THE KITCHEN ISLAND, MADE OF WALNUT. THE USE OF BLACK MARBLE WITH SMALL TAINTS OF WHITE GOES WELL WITH THE BLACK IRON PULLS, CREATING A BURROW OF NEUTRAL AND EARTH TONES THAT SHOWCASE THE STYLISH AND SAGACIOUS NATURE OF RIBBED WOOD. PROVIDING COUNTLESS STORAGE OPTIONS, DEVON KITCHEN IS FILLED WITH HIDDEN TREASURES, FROM SPECIFIC DRAWERS WITH COMPARTMENTS TO KEEP SPICES AND CUTLERY TO THE SOFT PLAY OF LIGHT AND SHADOW CARRIED OUT BY INTERIOR AND EXTERIOR LED LIGHTS. THE WHOLE AMBIANCE EXPLORES THE FUNCTIONALITY OF MINIMALIST CONCEPTS WHILE PORTRAYING THE NOTION OF INDEPENDENCE AND AT-HOMENESS. TO MAKE IT EVEN BETTER, DEVON COLLECTION HAS BEEN GRACED WITH A COMPELLING AND INVITING WINE CELLAR. COMPLETELY CUSTOM-MADE, IT RELIES ON SPACE UTILIZATION IN ORDER TO PROVIDE YOU WITH A COMPACT CABINET THAT OFFERS PLENTIFUL STORAGE OPTION FOR BOTTLED WINE AND GLASSWARE. ENDOWED WITH SMART LED LIGHTING, THIS PIECE HIGHLIGHTS THE BEAUTY OF EACH ILLUMINATED BOTTLE SHELF AND DISPLAYS A DELICATE GLASS RACK, RIGHT AT ITS CORE. THE DRAWERS HAVE BEEN UTTERLY CUSTOMIZED IN ORDER DEVON TO PERFECTLY ACCOMMODATE BOTTLES AND WINE GLASSES.