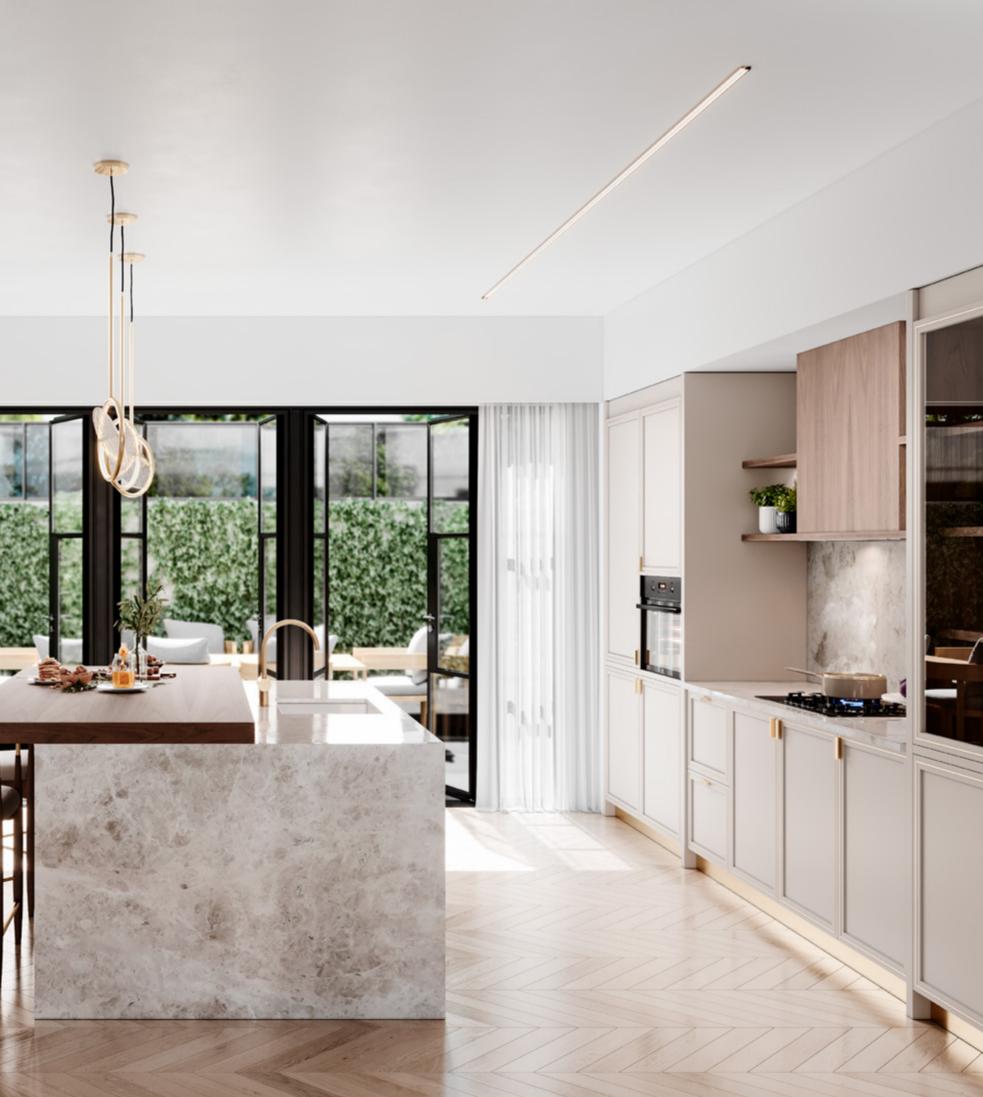

## AMARI KITCHEN & WINE CELLAR

PLAYING WITH A SOFT BEIGE TONALITY AND A CHOCOLATE
BROWN HUE, AMARI KITCHEN SHOWCASES A PERFECTLY
SYMMETRIC AMBIANCE THAT EVOKES PEACE, TRANQUILITY
AND HARMONY. THE USE OF LIGHT AND DARK TEXTURED OAK,
SUBTLE TOUCHES OF GOLDEN BRASS, MARBLE, RIBBED GLASS
AND A GREY LACQUERED FINISH IN THE UPPER CABINETRY
RESULTS IN A DELICATELY MODERN ENVIRONMENT MARKED
BY SIMPLICITY, FUNCTIONALITY AND AN INTENTIONAL SEARCH
FOR WELLBEING AND BALANCE.

ENDOWED WITH A SINK, THE KITCHEN ISLAND CONDENSES

THE TONAL DUALITY AND SYMMETRY OF THE WHOLE SET,

ALLOWING FOR THE STORAGE OF ESSENTIAL ITEMS WHILE

PROVIDING A SMALL SEATING AREA THAT ACCOMMODATES THREE

PEOPLE. ALTOGETHER AND WRAPPED IN CALMING WOOD TONES,

AMARI KITCHEN IS A TOKEN OF MODERN DESIGN AND SLOW LIVING.

DISPLAYING THE SAME SOOTHING TONALITIES, AMARI WINE CELLAR

COMES OUT AS AN OUTSTANDING ADDITION TO YOUR PLACE.