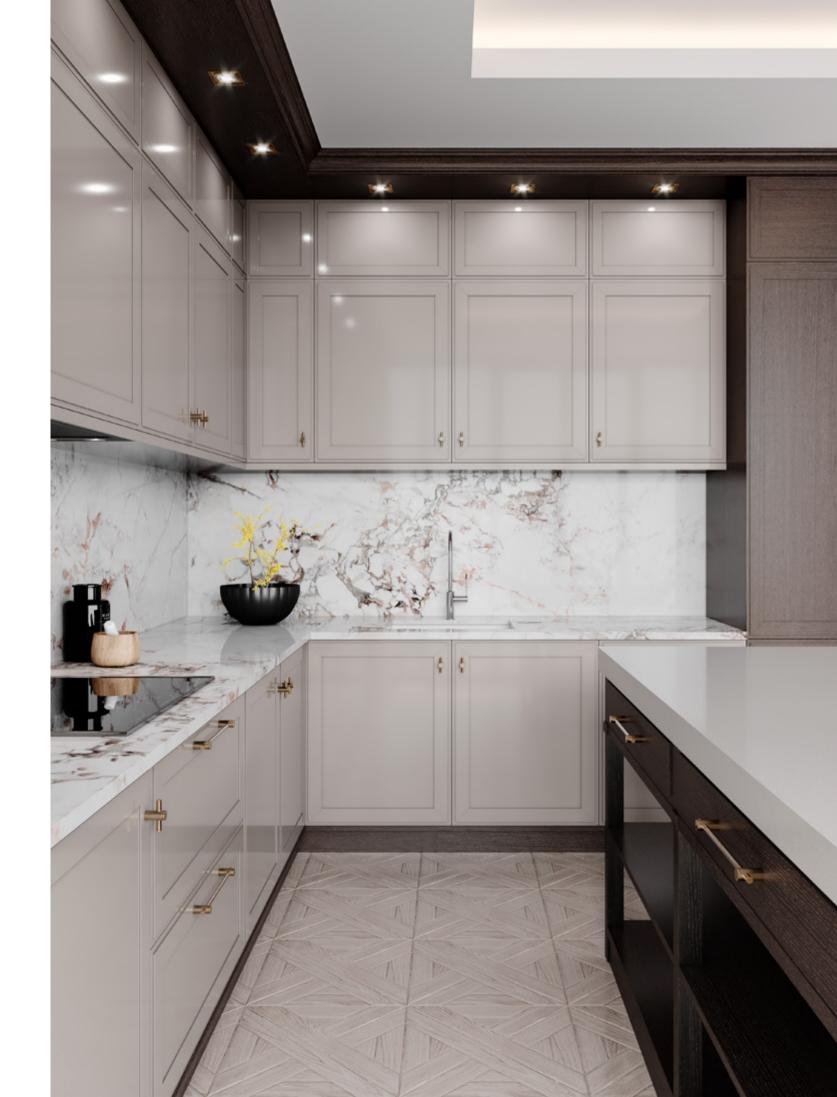

## AMARI KITCHEN & WINE CELLAR

PLAYING WITH A SOFT BEIGE TONALITY AND A CHOCOLATE
BROWN HUE, AMARI KITCHEN SHOWCASES A PERFECTLY
SYMMETRIC AMBIANCE THAT EVOKES PEACE, TRANQUILITY
AND HARMONY. THE USE OF LIGHT AND DARK TEXTURED OAK,
SUBTLE TOUCHES OF GOLDEN BRASS, MARBLE, RIBBED GLASS
AND A GREY LACQUERED FINISH IN THE UPPER CABINETRY
RESULTS IN A DELICATELY MODERN ENVIRONMENT MARKED
BY SIMPLICITY, FUNCTIONALITY AND AN INTENTIONAL SEARCH
FOR WELLBEING AND BALANCE.

IN A SERENE FASHION, AMARI KITCHEN PLAYS WITH COLOR
AND SHAPE, SHOWCASING A BALANCED AMBIANCE THAT BETS
ON A MIX AND MATCH OF BEIGE, BROWN, WHITE AND GRAY
TONES. ITS MODERN AND MINIMALIST APPROACH TO DESIGN
AND DÉCOR RESULTS IN A PROFOUND APPRECIATION FOR
GEOMETRIC FORMS AND DIVERSE TEXTURES AND THE DISPLAY
OF PIECES THAT COMPREHEND BOTH A STRONG AESTHETIC
APPEAL AND A GREAT DEAL OF FUNCTIONALITY. THE CHOICE
OF A SOFT GRAY MARBLE

FOR THE COUNTERTOPS AND WALLS EVIDENCES THE SEARCH
FOR EQUILIBRIUM AND THE DESIRE TO BLEND IN AND REVEAL
THE LIGHTNESS OF THE WHITE LACQUER FINISH AND THE
EXQUISITE PATTERN OF THE FLOOR TILES. THE DARK MIRROR
USED FOR THE CENTRAL CABINETRY BRINGS ABOUT THE
MYSTERY AND WARMTH OF THE SOFT GREY PALETTE, FILLING
THE ENVIRONMENT WITH TRANQUILITY.

SPACIOUS AND COMMODIOUS, AMARI KITCHEN IS ENDOWED

WITH A CONVENIENT AND USEFUL PANTRY THAT ALLOWS FOR

GROCERY AND DISH STORAGE AND A FORWARD-LOOKING DINING

AREA THAT COMES IN HANDY FOR A FAMILY MEAL.

AMARI FINISHES PECAN / COCO SIMPLES LACQUER HANDLE C BLACK