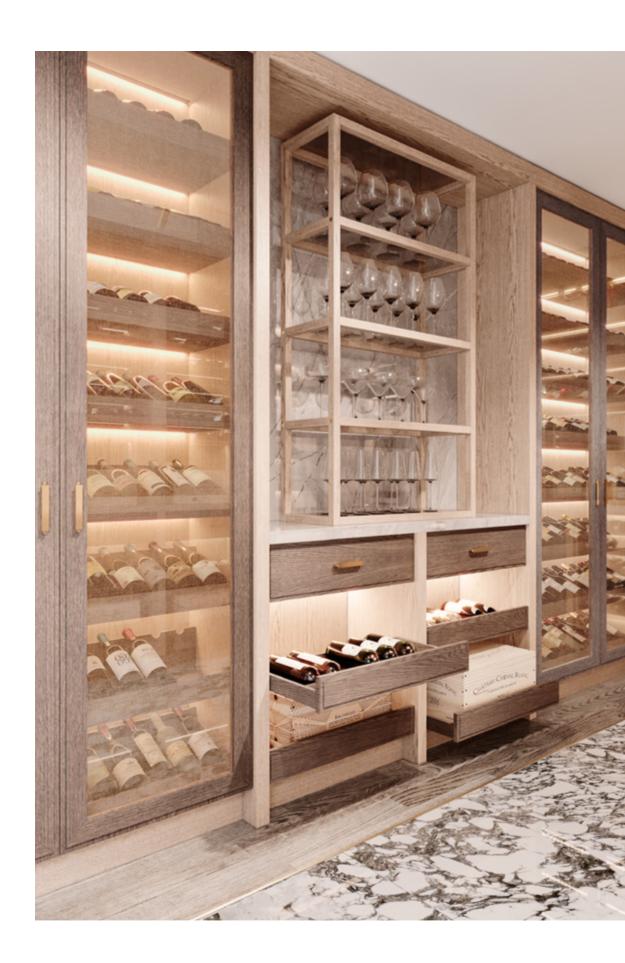

COMPOSED BY A CENTRAL CABINET WITH A BUILT-IN SINK, IT

DISPLAYS A THREEFOLD STRUCTURE, WHICH FAVORS SPACE

UTILIZATION. COMPLETELY TAILOR-MADE, THIS ELEGANT CUSTOM
CABINET IS ENDOWED WITH COUNTLESS SHELVES, DRAWERS

AND WINE AND GLASS RACKS. THE WHOLE CELLAR BENEFITS

FROM A THOUGHTFUL REFRIGERATING SYSTEM - A MUST-HAVE

FOR WINE LOVERS AND COLLECTORS.

FINISHES HAZELNUT / PECAN / GREY 2 LACQUER

GLASS RIPPLE TEXTURED

HANDLE C GOLDEN