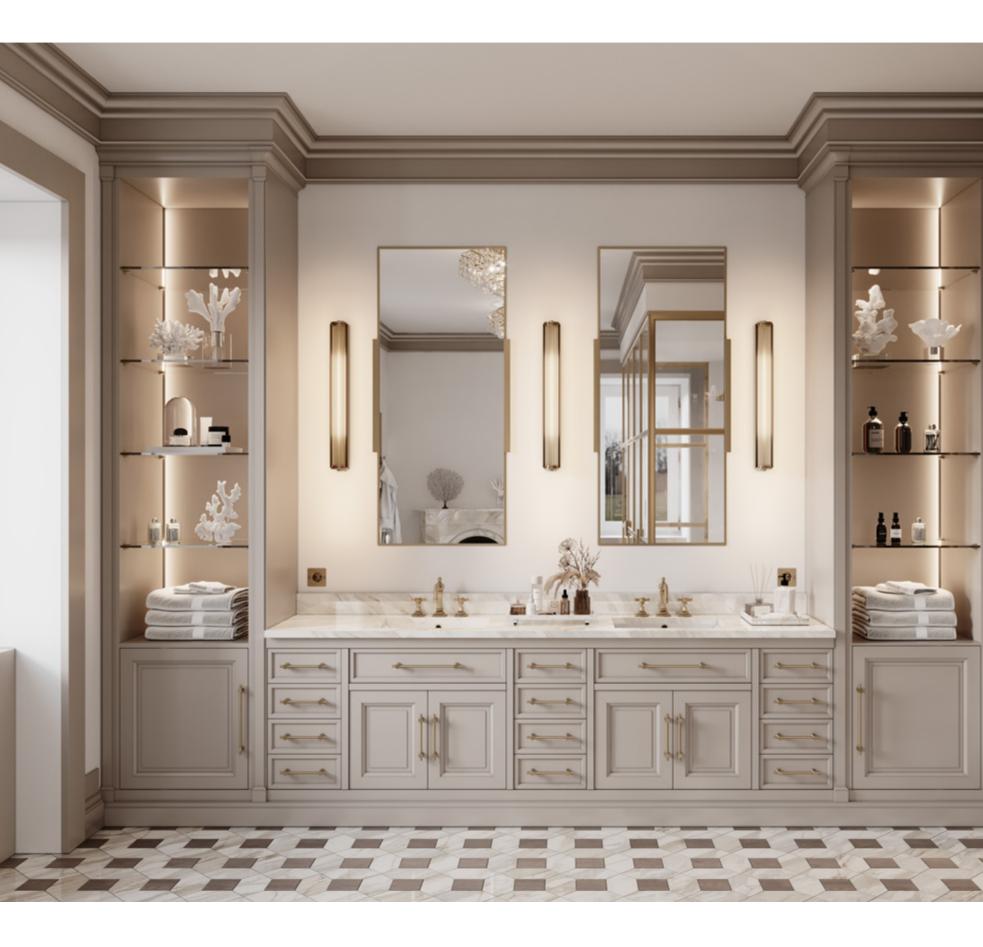

## TAILOR MADE

/ WARDROBE & BATH /

MIXING SOFT BEIGE AND DARK BROWN HUES, AMARI WARDROBE
GATHERS THE SIMPLICITY OF A CLEAN-CUT DESIGN AND THE
HARMONY OF SYMMETRIC LINES. CONTRASTING LIGHT AND DARK
TEXTURED OAK, IT IS EMBELLISHED WITH GENTLE GOLDEN BRASS
HANDLES AND MESHED GLASS DOORS THAT ADD LIGHT AND
BRIGHTNESS TO THE ENVIRONMENT.

THIS WALK-IN CLOSET OFFERS TOTAL CUSTOMIZATION, UTILIZING
SPACE AND CREATING AN AMBIANCE THAT IS ABSOLUTELY TAILOR-MADE.
THE ADAPTABILITY OF A BUILT-IN WARDROBE IS UNDENIABLE,
ESPECIALLY WHEN COMBINED WITH THE POSSIBILITY OF ADJUSTING
ITS INTERIOR AREAS ACCORDING TO YOUR NEEDS AND TASTE.

AMARI WARDROBE OFFERS PLENTIFUL STORAGE OPTIONS
WITH SHELVING UNITS, HANDY DRAWERS AND SMART LIGHTING,
COMBINING FUNCTIONALITY AND HIGH-END DESIGN.

EQUALLY ELEGANT AND PRAGMATIC, **AMARI VANITY UNIT** ELEVATES THE AMBIANCE OF ANY BATHROOM WITH ITS DELIGHTFUL NATURAL SOLID OAK TONE. SUPPORTED BY A WOODEN BASE, THIS UNIT IS ENDOWED WITH FIVE DRAWERS, TWO DOORS AND AN OPEN SHELF. ITS MAIN ATTRACTION - THE ARABESCATO MARBLE SINK -BLENDS BEAUTIFULLY WITH THE BOTTOM STRUCTURE, WHILE CONTRASTING WITH THE DISTINCT GOLDEN BRASS HANDLES AND SINK FAUCET.