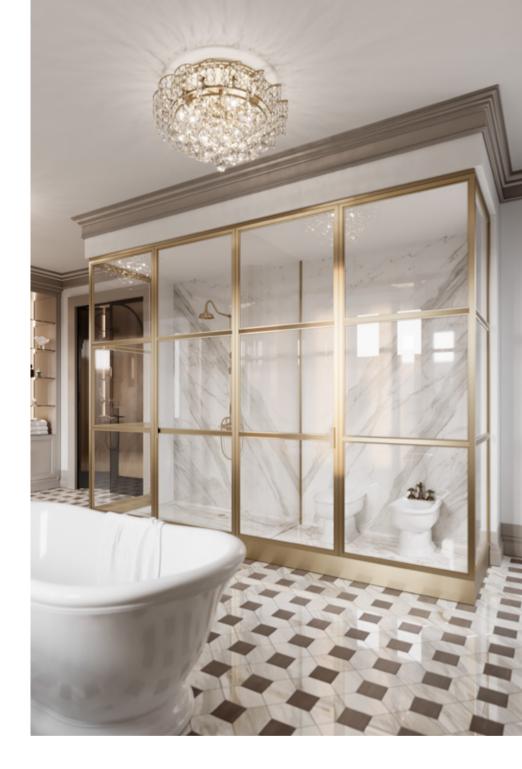

K HUE. THE

TOP IS COMPOSED BY A TWO-PART GLASS COVERING THAT ANTICIPATES PLENTIFUL

COMPARTMENTS FOR STORING JEWELRY AND ACCESSORIES.

DIRECTOIRE BATHROOM CABINET INCORPORATES THE SAME RECTANGULAR FRAMES
THAT EXTEND THEMSELVES UP UNTIL THE CEILING, WHERE THEY BLEND WITH THE
ARCHITECTURAL FEATURES OF THE SPACE. IN A PLAYFUL AND SYMMETRIC CABINETRY
WORK, THIS BUILT-IN PIECE DISPLAYS A CLASSICAL SET OF GLASS SHELVES WITH INTERIOR
LIGHTING, INNUMEROUS DRAWERS AND DOORS FOR STORAGE AND A CALACATTA
MARBLE TOP WITH TWO SINKS. THE ADDITION OF DELICATE SPLASHES OF GOLD
THROUGH THE USE OF BRASS HANDLES, MIRROR FRAMES AND FAUCETS STRENGTHENS
THE CLASSIC CHARISMA OF THE WHOLE ENVIRONMENT.

FINISHES TAUPE LACQUER

GLASS TEMPERED HANDLE F GOLDEN (S + M + L)

DIRECTOIRE WARDROBE & BATH



























## **ENEIDA** WARDROBE

& BATH

WITH A CLASSICAL APPROACH TO DÉCOR AND DESIGN, **ENEIDA WARDROBE**CAPTURES THE ESSENCE OF PRAGMATISM AND FUNCTIONALITY. HIGHLY
ADAPTABLE AND CUSTOMIZABLE, IT FITS THE TINIEST CORNER, UTILIZING
SPACE AND FOSTERING HARMONY. SYMMETRIC LINES AND GEOMETRIC
FRAMES CHARACTERIZE THE ENVIRONMENT, EVOKING A SERENE AND
DELICATE ATMOSPHERE, IN A SOFT TAUPE HUE.

TO MAXIMIZE ORGANIZATION, SOME OF THE CLOSET SPACE IS COMPOSED
BY BUILT-IN WARDROBES WITH GLASS DOORS AND OPEN SHELVES THAT LET
YOU PICK YOUR OUTFIT INSTANTLY. ENDOWED WITH SMART LED LIGHTING
AND A CONVENIENT COAT RACK, ENEIDA'S CLASSICAL NATURE IS PRESERVED
AN ENRICHED BY PRACTICALITY. OFFERING PLENTY OF STORAGE OPTIONS,
A FULL WALL-LENGTH BUIT-IN CLOSET WITH SIX WOODEN DOORS, AN
INTEGRATED DRAWER UNI