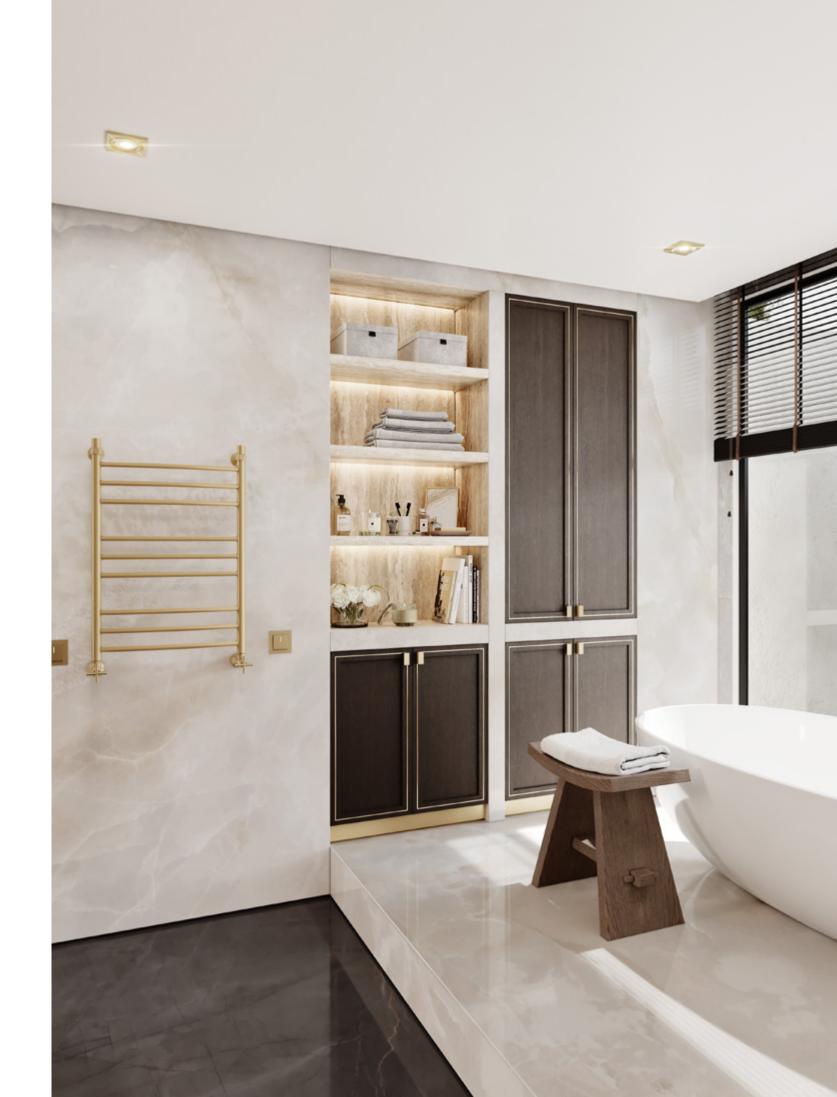

AMARI WARDROBE OFFERS PLENTIFUL STORAGE OPTIONS
WITH SHELVING UNITS, HANDY DRAWERS AND SMART LIGHTING,
COMBINING FUNCTIONALITY AND HIGH-END DESIGN.

EQUALLY ELEGANT AND PRAGMATIC, **AMARI VANITY UNIT** ELEVATES THE AMBIANCE OF ANY BATHROOM WITH ITS DELIGHTFUL NATURAL SOLID OAK TONE. SUPPORTED BY A WOODEN BASE, THIS UNIT IS ENDOWED WITH FIVE DRAWERS, TWO DOORS AND AN OPEN SHELF. ITS MAIN ATTRACTION - THE ARABESCATO MARBLE SINK -BLENDS BEAUTIFULLY WITH THE BOTTOM STRUCTURE, WHILE CONTRASTING WITH THE DISTINCT GOLDEN BRASS HANDLES AND SINK FAUCET.

AMARI WARDROBE & BATH

AMART FINISHES HAZELNUT / PECAN
GLASS GOLDEN MESH HANDLE C GOLDEN

AMARI WARDROBE & BATH