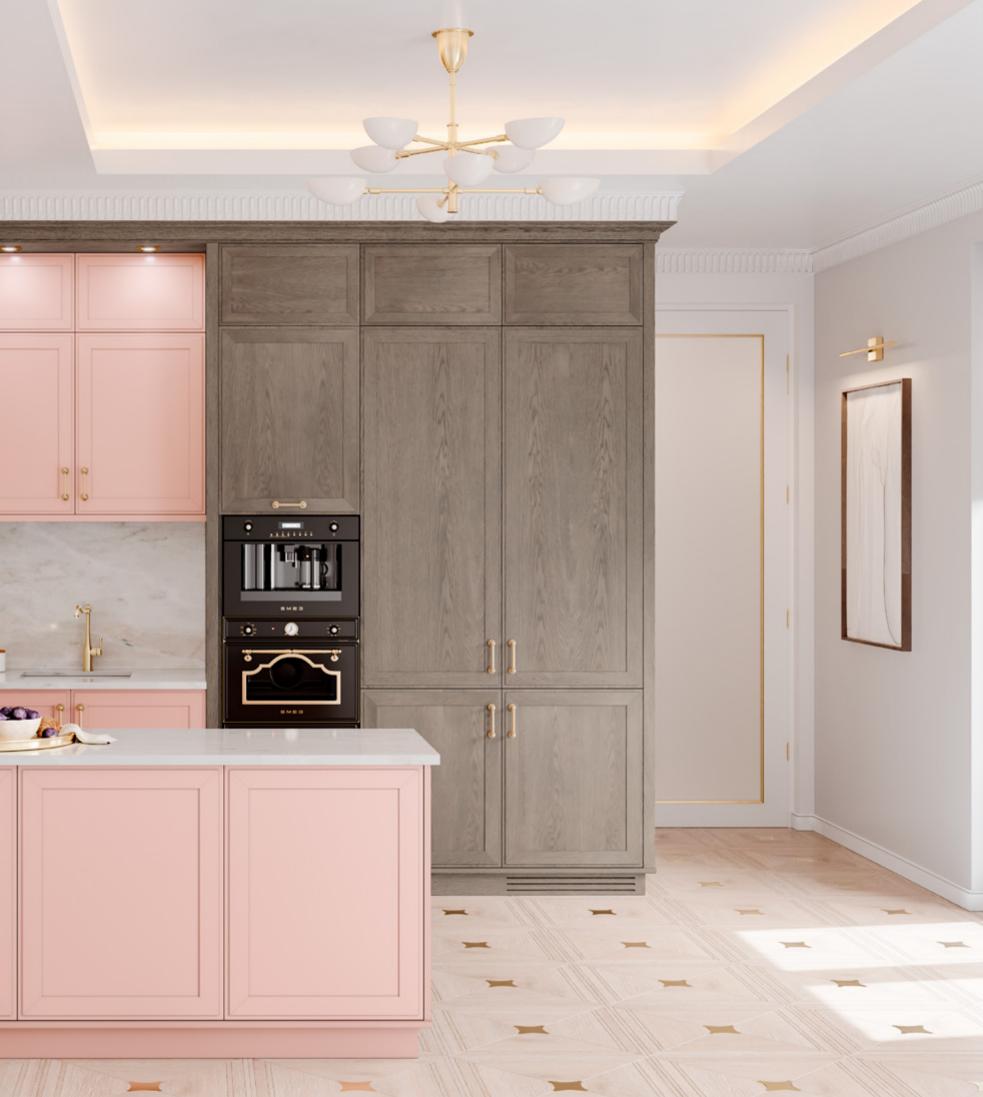

## ENEIDA KITCHEN

GENTLE AND SWEET, **ENEIDA KITCHEN** COMBINES THE KITCHENCOLORFULNESS OF A SOFT PINK HUE WITH THE SOBRIETY OF A DARK WOOD TONE, WHILE PLAYING WITH TENDER SPLASHES OF GOLD. THE ESTABLISHED CONTRAST ACCOUNTS FOR THE CREATION OF A DELIGHTFUL KITCHEN SET WITH A POP OF COLOR THAT WILL BRIGHTEN UP YOUR DAYS AND ALLOW FOR A DREAMY ATMOSPHERE. DESPITE ITS PURE FORMS AND LINEAR CONTOURS, ENEIDA KITCHEN FINDS INSPIRATION IN CLASSIC DESIGNS, WHICH ARE REFLECTED IN THE USE OF TEXTURED OAK AND INTRICATE CEILING FRAMES. ADDING TO THE DAINTY NATURE OF THIS AMBIANCE, ESTREMOZ WHITE MARBLE BRINGS ABOUT THE DELICATENESS OF THE GOLDEN HUE USED FOR THE DOOR PULLS, EXTRACTOR FAN, DÉCOR AND FLOOR DETAILS. COMPACT, WELCOMING AND READY TO FULFILL ALL YOUR SUGAR CRAVINGS, ENEIDA KITCHEN WRAPS YOU IN A VALLEY OF COLOR, TENDERNESS AND DELICATE DESIGN.

FINISHES HAZELNUT / PINK SAND
HANDLE H GOLDEN

101