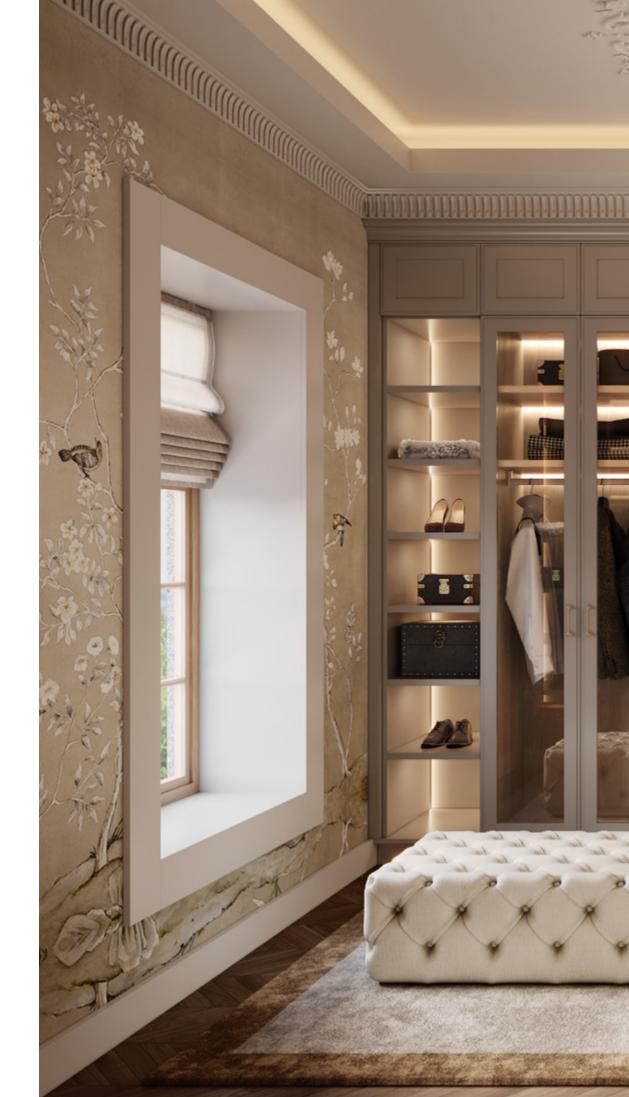

FINISH COCO LACQUER

WITH AN UNDENIABLE CLASSICAL FIGURE, **REESE BATHROOM VANITY UNIT** SITS WELL WITH GREENERY AND NATURAL ELEMENTS.

ITS SIMPLICITY IS BOTH APPEALING AND ELEVATING: ITS STRONG CLASSICAL
HERITAGE IS NOT DEFIED BY ITS STRAIGHT LINES, BUT RATHER EMPHASIZED BY
ITS ELEGANT FIGURE. THE LIGHT SAGE GREEN WALL FRAMES ARE BEAUTIFULLY
COMPLEMENTED

BY AN ILLUSTRATED WALLPAPER IN THE SAME CALMING TONE, PORTRAYING EXQUISITE FLORAL MOTIFS AND COLORFUL BIRDS.

IN A GREYISH SHADE OF WHITE, **REESE VANITY UNIT** TAKES IN THE BEAUTY OF ITS SURROUNDINGS, EXUDING SERENITY AND CHANNELING THE MAGNIFICENT CALM OF THE OUTER WORLD. WITH A CALACATTA MARBLE TOP, ITS PRESENCE GROWS STRONGER, ACQUIRING AN ENHANCED SOPHISTICATION, PARTLY DUE TO THE SPLASHES OF GOLD THAT CAN BE FOUND THROUGHOUT THE AMBIANCE: THE MARBLE SINK, FAUCETS, ACCESSORIES, MIRROR FRAME, LAMP STRUCTURESN AND HARDWARE ARE ALL MADE OF DELICATE GOLDEN BRASS. KNOWING THAT EVERY DETAIL COUNTS AND EVERY NEED MATTERS, THIS PIECE IS AVAILABLE FOR CUSTOMIZATION AND FIT FOR ANY REFINED BATHROOM.