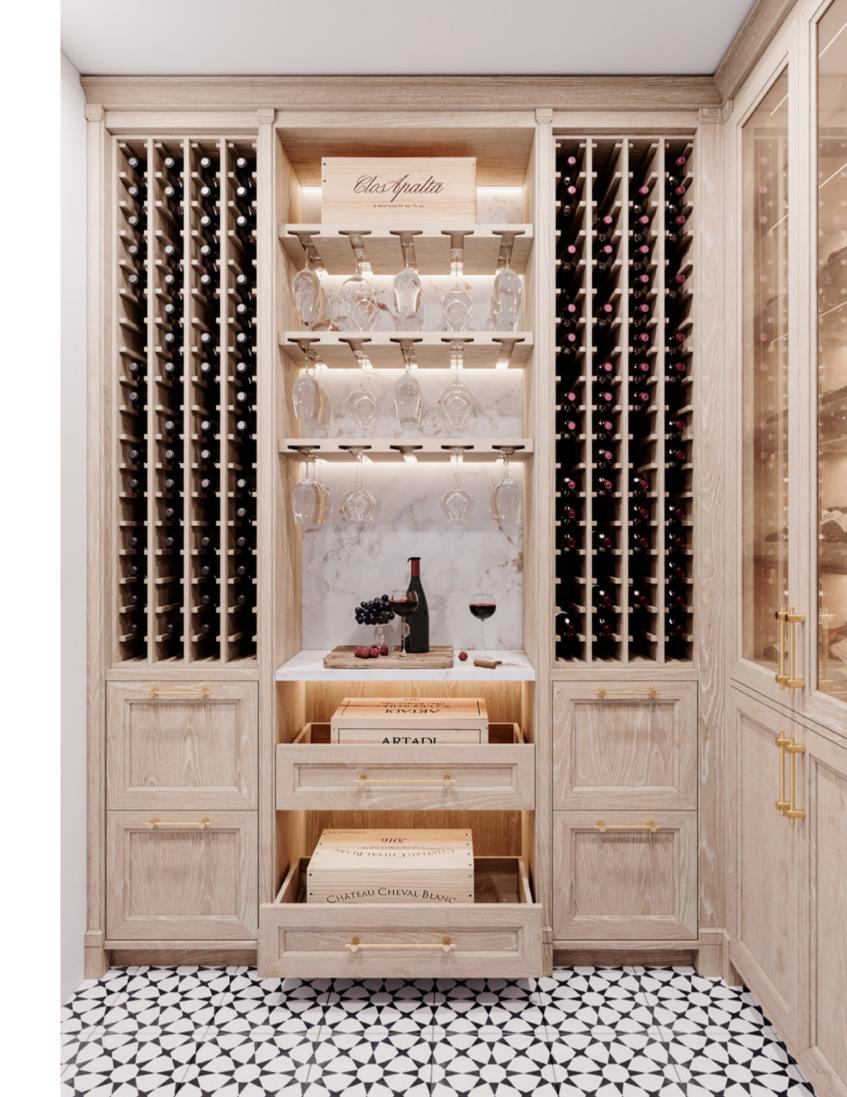

PEOPLE. ALTOGETHER AND WRAPPED IN CALMING WOOD TONES,

AMARI KITCHEN IS A TOKEN OF MODERN DESIGN AND SLOW LIVING.

DISPLAYING THE SAME SOOTHING TONALITIES, AMARI WINE CELLAR

COMES OUT AS AN OUTSTANDING ADDITION TO YOUR PLACE.

COMPOSED BY A CENTRAL CABINET WITH A BUILT-IN SINK, IT

DISPLAYS A THREEFOLD STRUCTURE, WHICH FAVORS SPACE

UTILIZATION. COMPLETELY TAILOR-MADE, THIS ELEGANT CUSTOM
CABINET IS ENDOWED WITH COUNTLESS SHELVES, DRAWERS

AND WINE AND GLASS RACKS. THE WHOLE CELLAR BENEFITS

FROM A THOUGHTFUL REFRIGERATING SYSTEM - A MUST-HAVE

FOR WINE LOVERS AND COLLECTORS.

FINISHES HAZELNUT / PECAN / GREY 2 LACQUER

GLASS RIPPLE TEXTURED

HANDLE C GOLDEN