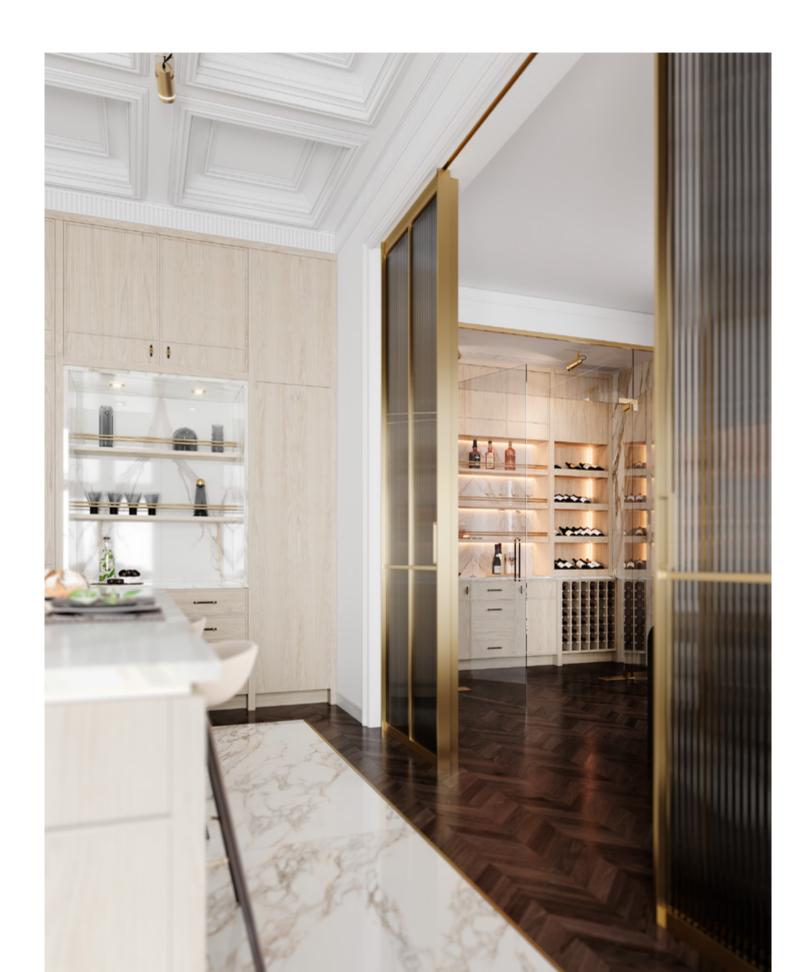

PEOPLE. ALTOGETHER AND WRAPPED IN CALMING WOOD TONES,

AMARI KITCHEN IS A TOKEN OF MODERN DESIGN AND SLOW LIVING.

DISPLAYING THE SAME SOOTHING TONALITIES, AMARI WINE CELLAR

COMES OUT AS AN OUTSTANDING ADDITION TO YOUR PLACE.

COMPOSED BY A CENTRAL CABINET WITH A BUILT-IN SINK, IT

DISPLAYS A THREEFOLD STRUCTURE, WHICH FAVORS SPACE

UTILIZATION. COMPLETELY TAILOR-MADE, THIS ELEGANT CUSTOM
CABINET IS ENDOWED WITH COUNTLESS SHELVES, DRAWERS

AND WINE AND GLASS RACKS. THE WHOLE CELLAR BENEFITS

FROM A THOUGHTFUL REFRIGERATING SYSTEM - A MUST-HAVE

FOR WINE LOVERS AND COLLECTORS.

FINISHES HAZELNUT / PECAN / GREY 2 LACQUER

GLASS RIPPLE TEXTURED

HANDLE C GOLDEN