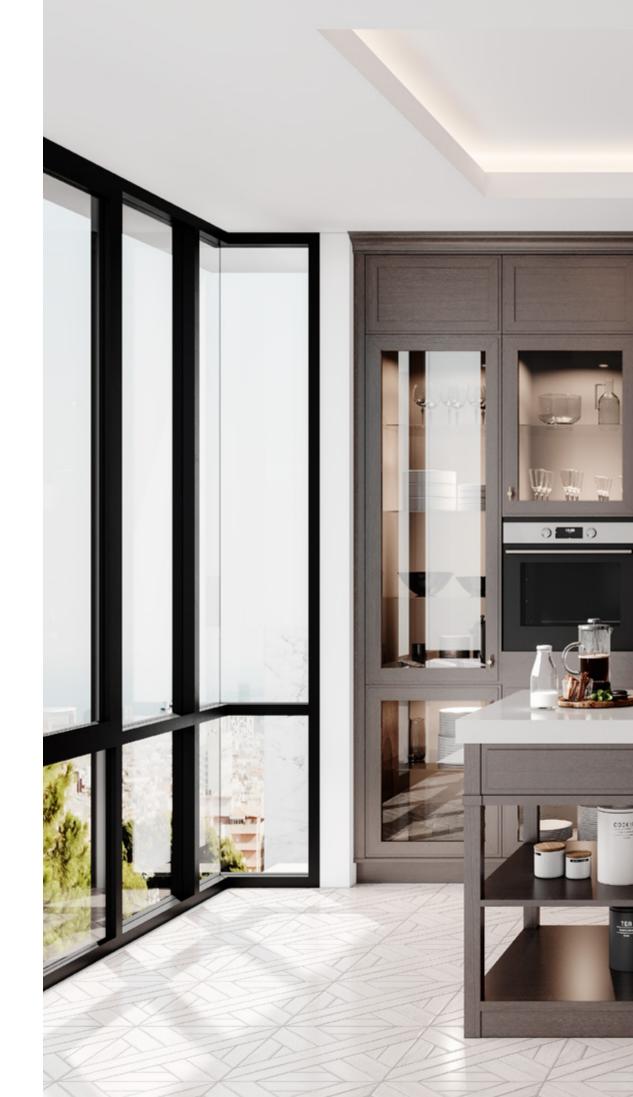

## AMARI KITCHEN & WINE CELLAR

PLAYING WITH A SOFT BEIGE TONALITY AND A CHOCOLATE
BROWN HUE, AMARI KITCHEN SHOWCASES A PERFECTLY
SYMMETRIC AMBIANCE THAT EVOKES PEACE, TRANQUILITY
AND HARMONY. THE USE OF LIGHT AND DARK TEXTURED OAK,
SUBTLE TOUCHES OF GOLDEN BRASS, MARBLE, RIBBED GLASS
AND A GREY LACQUERED FINISH IN THE UPPER CABINETRY
RESULTS IN A DELICATELY MODERN ENVIRONMENT MARKED
BY SIMPLICITY, FUNCTIONALITY AND AN INTENTIONAL SEARCH
FOR WELLBEING AND BALANCE.

IN A SERENE FASHION, AMARI KITCHEN PLAYS WITH COLOR
AND SHAPE, SHOWCASING A BALANCED AMBIANCE THAT BETS
ON A MIX AND MATCH OF BEIGE, BROWN, WHITE AND GRAY
TONES. ITS MODERN AND MINIMALIST APPROACH TO DESIGN
AND DÉCOR RESULTS IN A PROFOUND APPRECIATION FOR
GEOMETRIC FORMS AND DIVERSE TEXTURES AND THE DISPLAY
OF PIECES THAT COMPREHEND BOTH A STRONG AESTHETIC
APPEAL AND A GREAT DEAL OF FUNCTIONALITY. THE CHOICE
OF A SOFT GRAY MARBLE

FOR THE COUNTERTOPS AND WALLS EVIDENCES THE SEARCH
FOR EQUILIBRIUM AND THE DESIRE TO BLEND IN AND REVEAL
THE LIGHTNESS OF THE WHITE LACQUER FINISH AND THE
EXQUISITE PATTERN OF THE FLOOR TILES. THE DARK MIRROR
USED FOR THE CENTRAL CABINETRY BRINGS ABOUT THE
MYSTERY AND WARMTH OF THE SOFT GREY PALETTE, FILLING
THE ENVIRONMENT WITH TRANQUILITY.