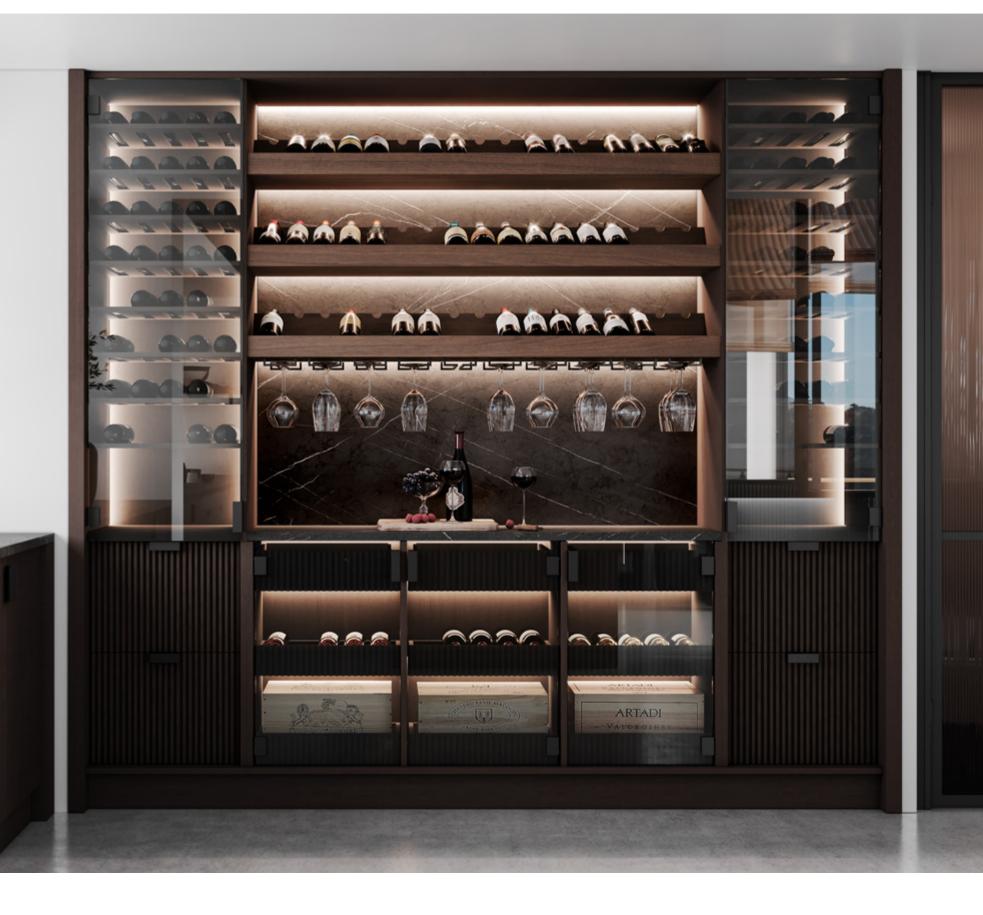

## AMARI KITCHEN & WINE CELLAR

PLAYING WITH A SOFT BEIGE TONALITY AND A CHOCOLATE
BROWN HUE, AMARI KITCHEN SHOWCASES A PERFECTLY
SYMMETRIC AMBIANCE THAT EVOKES PEACE, TRANQUILITY
AND HARMONY. THE USE OF LIGHT AND DARK TEXTURED OAK,
SUBTLE TOUCHES OF GOLDEN BRASS, MARBLE, RIBBED GLASS
AND A GREY LACQUERED FINISH IN THE UPPER CABINETRY
RESULTS IN A DELICATELY MODERN ENVIRONMENT MARKED
BY SIMPLICITY, FUNCTIONALITY AND AN INTENTIONAL SEARCH
FOR WELLBEING AND BALANCE.

PEOPLE. ALTOGETHER AND WRAPPED IN CALMING WOOD TONES,

AMARI KITCHEN IS A TOKEN OF MODERN DESIGN AND SLOW LIVING.

DISPLAYING THE SAME SOOTHING TONALITIES, AMARI WINE CELLAR

COMES OUT AS AN OUTSTANDING ADDITION TO YOUR PLACE.

COMPOSED BY A CENTRAL CABINET WITH A BUILT-IN SINK, IT

DISPLAYS A THREEFOLD STRUCTURE, WHICH FAVORS SPACE

UTILIZATION. COMPLETELY TAILOR-MADE, THIS ELEGANT CUSTOM
CABINET IS ENDOWED WITH COUNTLESS SHELVES, DRAWERS

AND WINE AND GLASS RACKS. THE WHOLE CELLAR BENEFITS

FROM A THOUGHTFUL REFRIGERATING SYSTEM - A MUST-HAVE

FOR WINE LOVERS AND COLLECTORS.

FINISHES HAZELNUT / PECAN / GREY 2 LACQUER

GLASS RIPPLE TEXTURED

HANDLE C GOLDEN