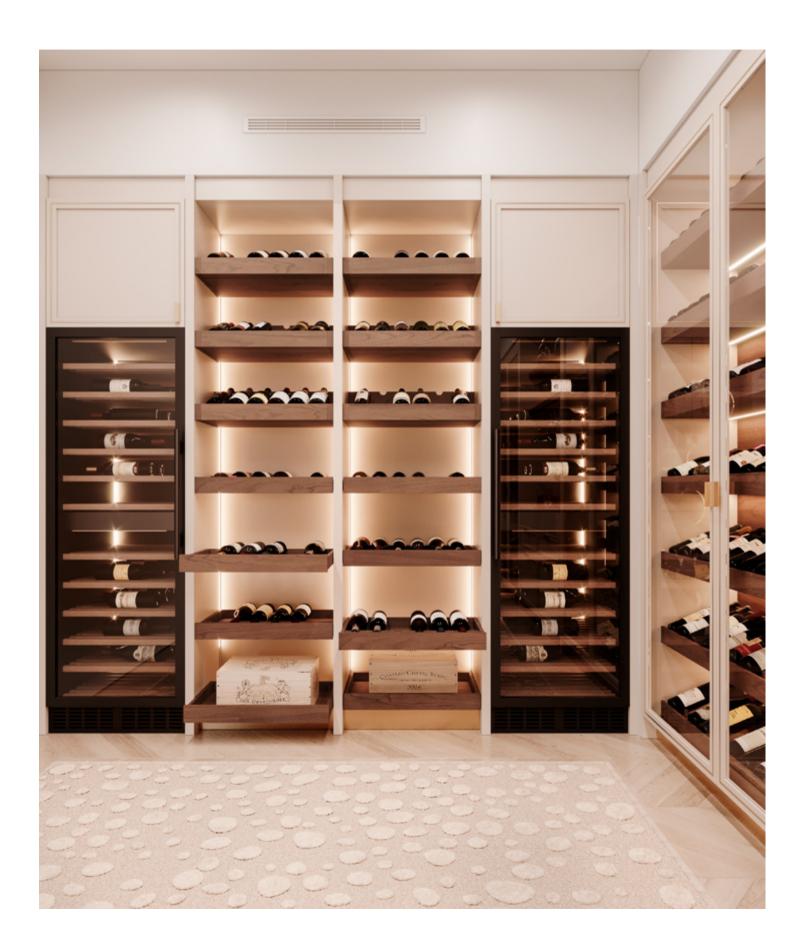

COMPOSED BY A CENTRAL CABINET WITH A BUILT-IN SINK, IT

DISPLAYS A THREEFOLD STRUCTURE, WHICH FAVORS SPACE

UTILIZATION. COMPLETELY TAILOR-MADE, THIS ELEGANT CUSTOM
CABINET IS ENDOWED WITH COUNTLESS SHELVES, DRAWERS

AND WINE AND GLASS RACKS. THE WHOLE CELLAR BENEFITS

FROM A THOUGHTFUL REFRIGERATING SYSTEM - A MUST-HAVE

FOR WINE LOVERS AND COLLECTORS.

FINISHES HAZELNUT / PECAN / GREY 2 LACQUER

GLASS RIPPLE TEXTURED

HANDLE C GOLDEN