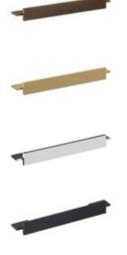

**HANDLE D**90 X 37 X 23
PAGE 76

HANDLE E 30 X 30 X 26 PAGE 76

HANDLE F
S - 60 X 20 X 40
M - 200 X 20 X 40
L - 300 X 20 X 40
PAGES 62 / 68 / 86 / 172

HANDLE G
S - 75 X 25 X 34
M - 155 X 25 X 34
PAGES 34 / 148

HANDLE H 140 X 24 X 40 PAGES 76 / 94 / 184

**HANDLE I** 430 X 280 X 150 PAGE 138