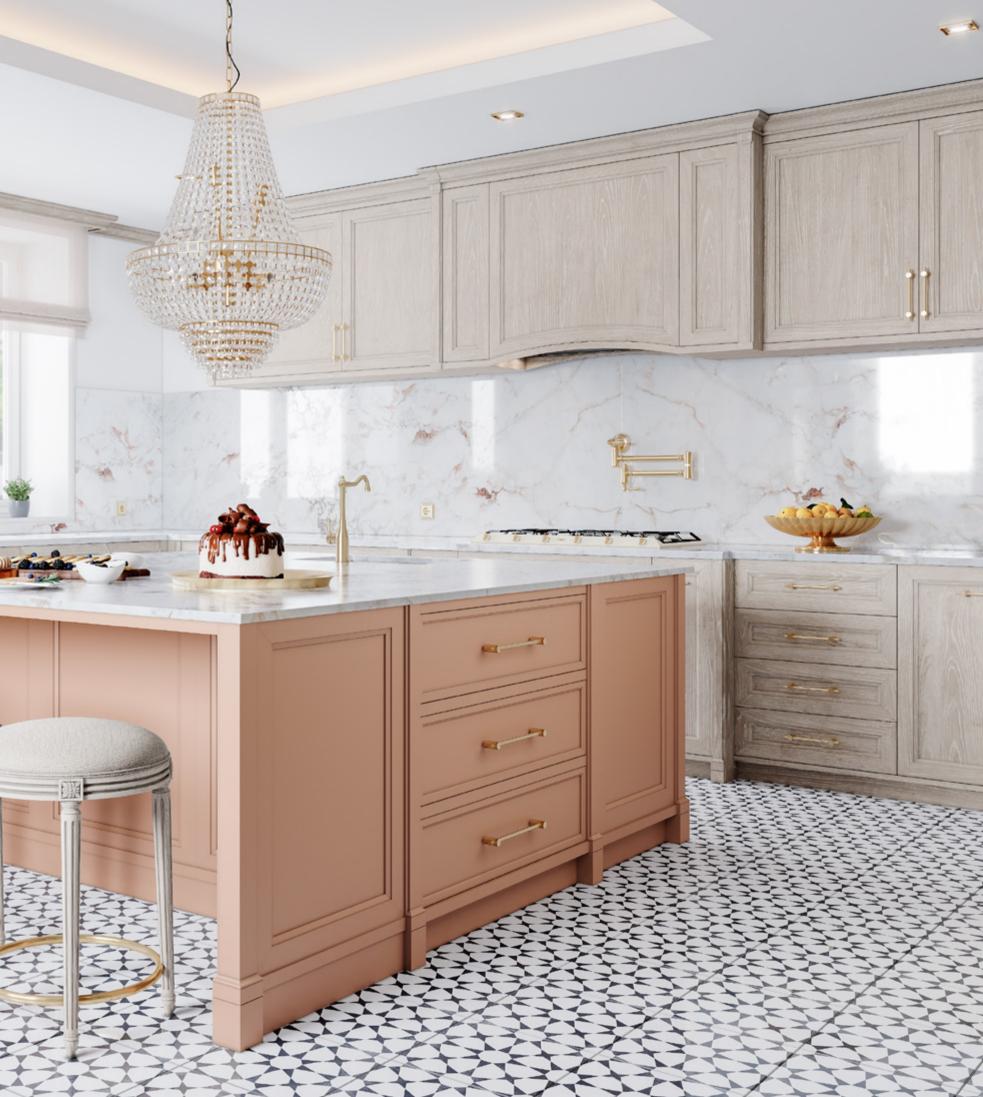

## **DIRECTOIRE**KITCHEN

AMIDST BEIGE AND GREEN HUES, DIRECTOIRE KITCHEN IS AN INVITATION TO BRING NATURE INTO YOUR HOME. THE USE OF VERDE ANTIGUA MARBLE AND GREENERY IS ELEGANTLY AND INTRICATELY COMBINED WITH LIGHT GREEN AND WHITE FLOOR TILES, CONTRIBUTING TO THE CREATION OF A REFINED AND ELEVATED CLASSICAL SCENERY WITH A PROFOUND APPRECIATION FOR NATURAL SURROUNDINGS THAT EVOKE A RENEWED AND SOPHISTICATED FRENCH PROVINCIAL STYLE. THE KITCHEN ISLAND, IN A COMPELLING DARK GREEN TONE, KNITS THE AMBIANCE TOGETHER WHILE ESTABLISHING A WELL-BALANCED CONTRAST WITH THE SOFT BEIGE CABINETRY. THE MIX OF CHERRY WOOD AND TEXTURED OAK RESULTS IN THE CREATION OF A UNIQUE CABINET THAT USES SPLASHES OF WHITE AND GOLD TO GENERATE A LUMINOUS EFFECT THROUGH RAY-SHAPED MARQUETRY. KEEPING ITS SIMPLICITY AND HIGHLIGHTED BY ITS GOLDEN PULLS, THE DOUBLE UPPER CABINETS ALLOW FOR PLENTIFUL STORAGE OPTIONS, TRANSLATING INTO A RESOURCEFUL FAMILY-

FINISHES MACADAMIA / GREY 2 LACQUER
FOREST GREEN LACQUER /
HANDLES D + E GOLDEN

FRIENDLY KITCHEN.

85