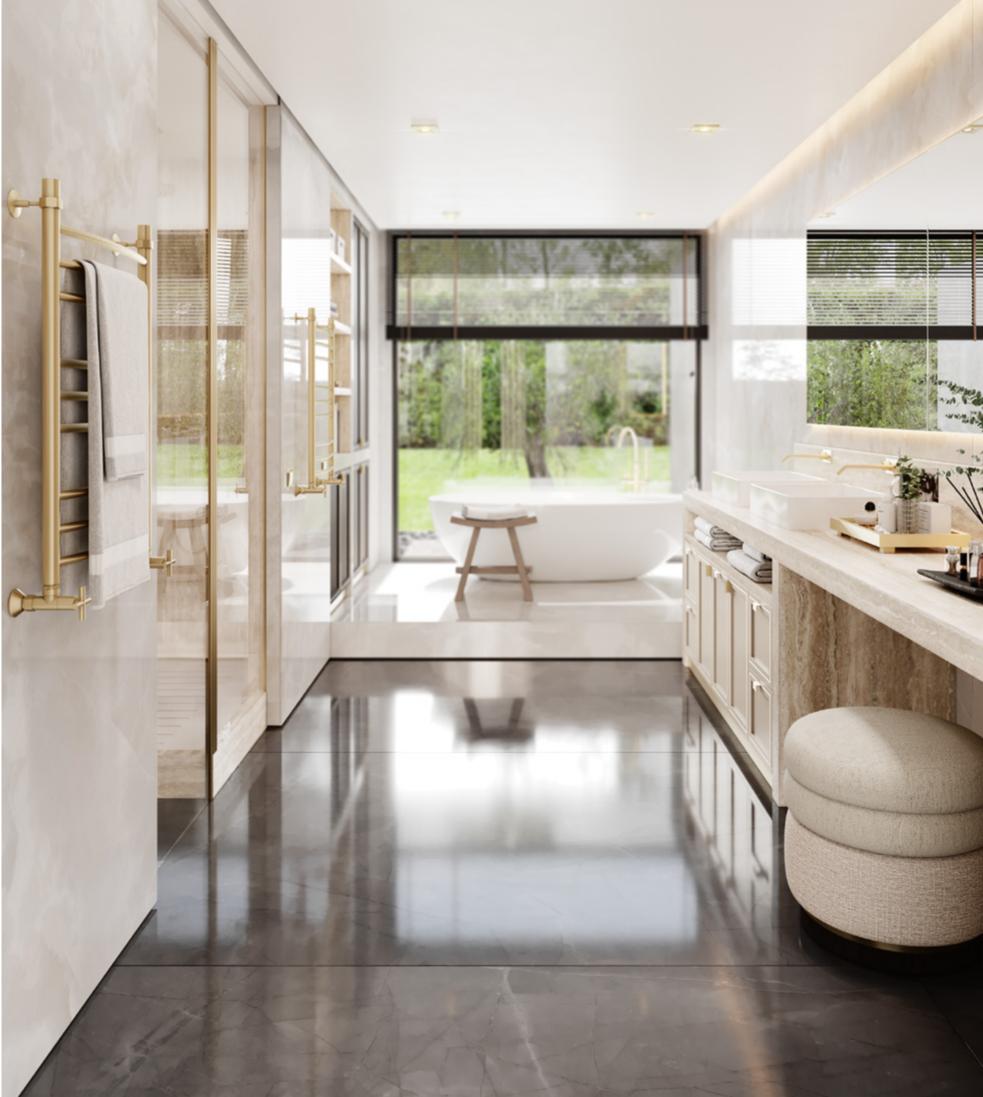

AMARI WARDROBE OFFERS PLENTIFUL STORAGE OPTIONS
WITH SHELVING UNITS, HANDY DRAWERS AND SMART LIGHTING,
COMBINING FUNCTIONALITY AND HIGH-END DESIGN.

EQUALLY ELEGANT AND PRAGMATIC, **AMARI VANITY UNIT** ELEVATES THE AMBIANCE OF ANY BATHROOM WITH ITS DELIGHTFUL NATURAL SOLID OAK TONE. SUPPORTED BY A WOODEN BASE, THIS UNIT IS ENDOWED WITH FIVE DRAWERS, TWO DOORS AND AN OPEN SHELF. ITS MAIN ATTRACTION - THE ARABESCATO MARBLE SINK -BLENDS BEAUTIFULLY WITH THE BOTTOM STRUCTURE, WHILE CONTRASTING WITH THE DISTINCT GOLDEN BRASS HANDLES AND SINK FAUCET.

AMARI WARDROBE & BATH

AMART FINISHES HAZELNUT / PECAN
GLASS GOLDEN MESH HANDLE C GOLDEN

AMARI WARDROBE & BATH