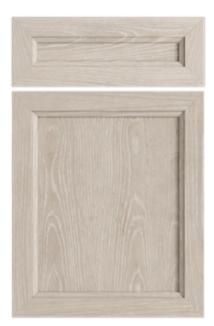

ADORNED BY SMALL ROUND BRASS PULLS THAT ADD TO THE STYLISH CINEMATIC SCENARIO OF THIS AMBIANCE. CREATING A MORE INTENSE CONTRAST, THIS PIECE EXHIBITS A WHITE CARRARA MARBLE TOP WITH SPLASHES OF GREY THAT TRULY COMPLEMENT THE SELECTED FINISH FOR THE BOTTOM STRUCTURE. THE SINK DÉCOR BETS ON CLASSIC ITEMS WITH A VINTAGE APPEAL AND AN AGED GOLDEN TONE, FROM THE SOAP DISPENSER TO THE WALL-MOUNT FAUCET. THE CONTOURED WALL MIRROR WITH AGED GOLDEN FRAMES EVOKES A TRUE CLASSICISM, PAIRING UP WITH TWO CANDLE-LIKE LAMPS THAT STAND OUT IN THE STORMY WALLPAPER BACKGROUND. FORTUNATELY,

AFTER THE STORM COMES LOGAN BATHROOM VANITY UNIT: A SPACE-EFFICIENT,

FULLY CUSTOMIZABLE PIECE FOR AN EVER-CLASSY BATHROOM ENTRANCE.

FINISH KOALA GREY LACQUER



## / DRAWERS DOORS



AMARI



BLOSSOM



CARTER









DIRECTOIRE



QUINCY

## / DRAWERS ORGANIZERS



WARDROBES | JEWELRY AND OTHER ACCESSORIES



WARDROBES | JEWELRY AND OTHER ACCESSORIES



WARDROBES | JEWELRY AND OTHER ACCESSORIES



KITCHENS | SPICE RACK



KITCHENS | CUTLERY TRAY WITH LED LIGHTS



KITCHENS | DISH RACK



KITCHENS | CUTLERY TRAY



KITCHENS | CUP PARTITION

### / HANDLES

#### AND EXTERIOR METAL DETAILS AVAILABLE IN

BRONZE GOLDEN SILVER BLACK



HANDLE A 80 X 20 X 20 PAGES 84 / 92 / 102 / 110 / 196



HANDLE B 100 X 30 X 42 PAGES 48 / 160



**HANDLE C**130 X 14 X 17
PAGES 8 / 24 / 92 / 126



**HANDLE D**90 X 37 X 23
PAGE 76





HANDLE E 30 X 30 X 26 PAGE 76



HANDLE F
S - 60 X 20 X 40
M - 200 X 20 X 40
L - 300 X 20 X 40
PAGES 62 / 68 / 86 / 172



HANDLE G
S - 75 X 25 X 34
M - 155 X 25 X 34
PAGES 34 / 148



HAND