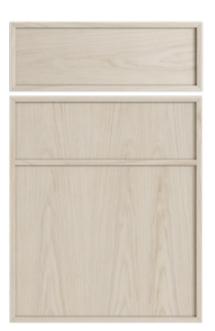

## ENEIDA KITCHEN

PRACTICAL AND HIGHLY COMPACT, **ENEIDA KITCHEN**CAPTURES THE ESSENCE AND PRAGMATISM OF CITY LIFE,
CREATING A DAINTY FUSION OF DARK ASH WOOD AND PALE
LACQUERED TONES. PLAYING WITH INTRICATE SPLASHES
OF ROSY AND GRAYISH HUES, THE ADDITION OF BRECCIA
CAPRAIA MARBLE ALONG THE SINK AND CABINETRY SHOWCASES
THE COSMOPOLITAN NATURE OF THIS AMBIANCE.
EXHIBITING A WHITE QUARTZ SILESTONE TOP, AN ISLAND
WITH ALL THE ESSENTIALS IS PLACED RIGHT IN FRONT OF
THE SINK, PROVIDING PLENTIFUL STORAGE OPTIONS DUE TO
ITS SPACIOUS DRAWERS AND SHELVES.
THE CONTRAST BETWEEN THE DARK WOOD AND THE
SHIMMER THAT EMANATES FROM SMALL SPOTLIGHTS
CREATES A VIBRANT YET SOBER ATMOSPHERE, EMPHASIZING
WOOD'S QUALITY AND PROTAGONISM.

FINISHES GROOVE BROW 2 / GREY 1 LACQUER
GLASS TEMPERED HANDLE F GOLDEN (S + M + L)