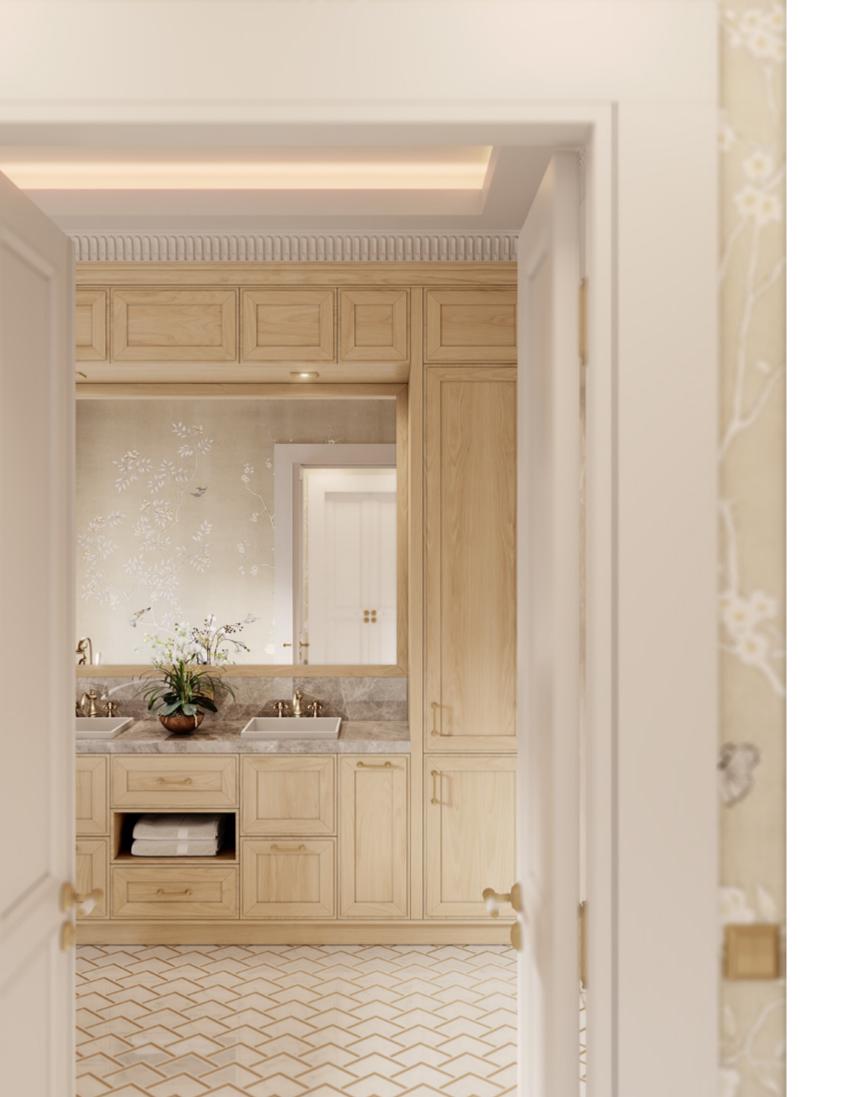

AMARI WARDROBE OFFERS PLENTIFUL STORAGE OPTIONS
WITH SHELVING UNITS, HANDY DRAWERS AND SMART LIGHTING,
COMBINING FUNCTIONALITY AND HIGH-END DESIGN.

EQUALLY ELEGANT AND PRAGMATIC, **AMARI VANITY UNIT** ELEVATES THE AMBIANCE OF ANY BATHROOM WITH ITS DELIGHTFUL NATURAL SOLID OAK TONE. SUPPORTED BY A WOODEN BASE, THIS UNIT IS ENDOWED WITH FIVE DRAWERS, TWO DOORS AND AN OPEN SHELF. ITS MAIN ATTRACTION - THE ARABESCATO MARBLE SINK -BLENDS BEAUTIFULLY WITH THE BOTTOM STRUCTURE, WHILE CONTRASTING WITH THE DISTINCT GOLDEN BRASS HANDLES AND SINK FAUCET.