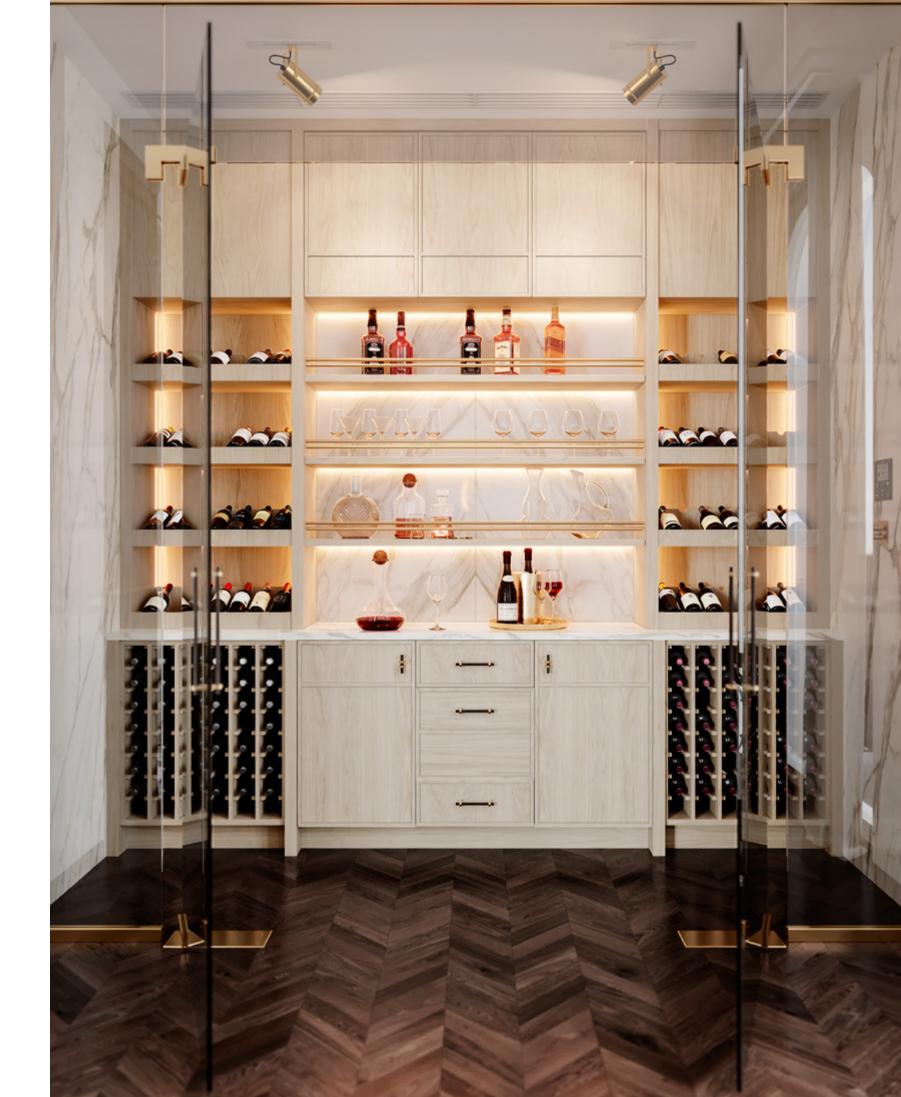

## AMARI KITCHEN & WINE CELLAR

PLAYING WITH A SOFT BEIGE TONALITY AND A CHOCOLATE
BROWN HUE, AMARI KITCHEN SHOWCASES A PERFECTLY
SYMMETRIC AMBIANCE THAT EVOKES PEACE, TRANQUILITY
AND HARMONY. THE USE OF LIGHT AND DARK TEXTURED OAK,
SUBTLE TOUCHES OF GOLDEN BRASS, MARBLE, RIBBED GLASS
AND A GREY LACQUERED FINISH IN THE UPPER CABINETRY
RESULTS IN A DELICATELY MODERN ENVIRONMENT MARKED
BY SIMPLICITY, FUNCTIONALITY AND AN INTENTIONAL SEARCH
FOR WELLBEING AND BALANCE.

ENDOWED WITH A SINK, THE KITCHEN ISLAND CONDENSES

THE TONAL DUALITY AND SYMMETRY OF THE WHOLE SET,

ALLOWING FOR THE STORAGE OF ESSENTIAL ITEMS WHILE

PROVIDING A SMALL SEATING AREA THAT ACCOMMODATES THREE

PEOPLE. ALTOGETHER AND WRAPPED IN CALMING WOOD TONES,

AMARI KITCHEN IS A TOKEN OF MODERN DESIGN AND SLOW LIVING.

DISPLAYING THE SAME SOOTHING TONALITIES, AMARI WINE CELLAR

COMES OUT AS AN OUTSTANDING ADDITION TO YOUR PLACE.

COMPOSED BY A CENTRAL CABINET WITH A BUILT-IN SINK, IT

DISPLAYS A THREEFOLD STRUCTURE, WHICH FAVORS SPACE

UTILIZATION. COMPLETELY TAILOR-MADE, THIS ELEGANT CUSTOM
CABINET IS ENDOWED WITH COUNTLESS SHELVES, DRAWERS

AND WINE AND GLASS RACKS. THE WHOLE CELLAR BENEFITS

FROM A THOUGHTFUL REFRIGERATING SYSTEM - A MUST-HAVE

FOR WINE LOVERS AND COLLECTORS.

FINISHES HAZELNUT / PECAN / GREY 2 LACQUER

GLASS RIPPLE TEXTURED

HANDLE C GOLDEN