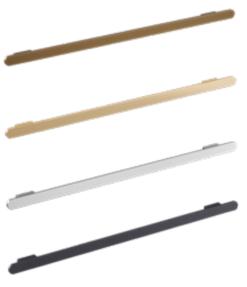

### / HANDLES

#### AND EXTERIOR METAL DETAILS AVAILABLE IN

BRONZE GOLDEN SILVER BLACK

HANDLE A 80 X 20 X 20 PAGES 84 / 92 / 102 / 110 / 196

HANDLE B 100 X 30 X 42 PAGES 48 / 160

**HANDLE C**130 X 14 X 17
PAGES 8 / 24 / 92 / 126

**HANDLE D**90 X 37 X 23
PAGE 76

HANDLE E 30 X 30 X 26 PAGE 76

HANDLE F
S - 60 X 20 X 40
M - 200 X 20 X 40
L - 300 X 20 X 40
PAGES 62 / 68 / 86 / 172

HANDLE G
S - 75 X 25 X 34
M - 155 X 25 X 34
PAGES 34 / 148

HANDLE H 140 X 24 X 40 PAGES 76 / 94 / 184

**HANDLE I** 430 X 280 X 150 PAGE 138