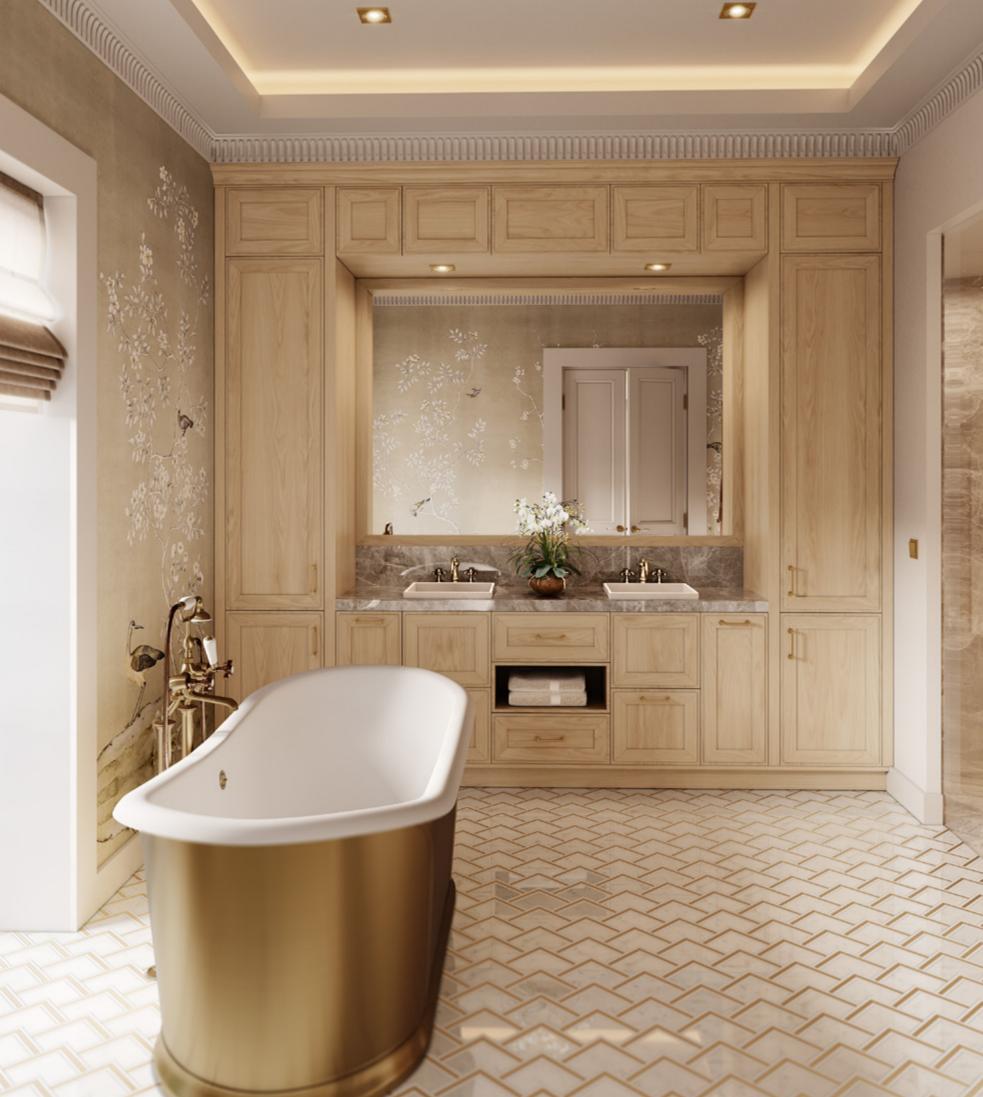

## AMARI KITCHEN & WINE CELLAR

PLAYING WITH A SOFT BEIGE TONALITY AND A CHOCOLATE
BROWN HUE, AMARI KITCHEN SHOWCASES A PERFECTLY
SYMMETRIC AMBIANCE THAT EVOKES PEACE, TRANQUILITY
AND HARMONY. THE USE OF LIGHT AND DARK TEXTURED OAK,
SUBTLE TOUCHES OF GOLDEN BRASS, MARBLE, RIBBED GLASS
AND A GREY LACQUERED FINISH IN THE UPPER CABINETRY
RESULTS IN A DELICATELY MODERN ENVIRONMENT MARKED
BY SIMPLICITY, FUNCTIONALITY AND AN INTENTIONAL SEARCH
FOR WELLBEING AND BALANCE.

ENDOWED WITH A SINK, THE KITCHEN ISLAND CONDENSES

THE TONAL DUALITY AND SYMMETRY OF THE WHOLE SET,

ALLOWING FOR THE STORAGE OF ESSENTIAL ITEMS WHILE

PROVIDING A SMALL SEATING AREA THAT ACCOMMODATES THREE

PEOPLE. ALTOGETHER AND WRAPPED IN CALMING WOOD TONES,

AMARI KITCHEN IS A TOKEN OF MODERN DESIGN AND SLOW LIVING.

DISPLAYING THE SAME SOOTHING TONALITIES, AMARI WINE CELLAR

COMES OUT AS AN OUTSTANDING ADDITION TO YOUR PLACE.

COMPOSED BY A CENTRAL CABINET WITH A BUILT-IN SINK, IT

DISPLAYS A THREEFOLD STRUCTURE, WHICH FAVORS SPACE

UTILIZATION. COMPLETELY TAILOR-MADE, THIS ELEGANT CUSTOM
CABINET IS ENDOWED WITH COUNTLESS SHELVES, DRAWERS

AND WINE AND GLASS RACKS. THE WHOLE CELLAR BENEFITS

FROM A THOUGHTFUL REFRIGERATING SYSTEM - A MUST-HAVE

FOR WINE LOVERS AND COLLECTORS.

FINISHES HAZELNUT / PECAN / GREY 2 LACQUER

GLASS RIPPLE TEXTURED

HANDLE C GOLDEN