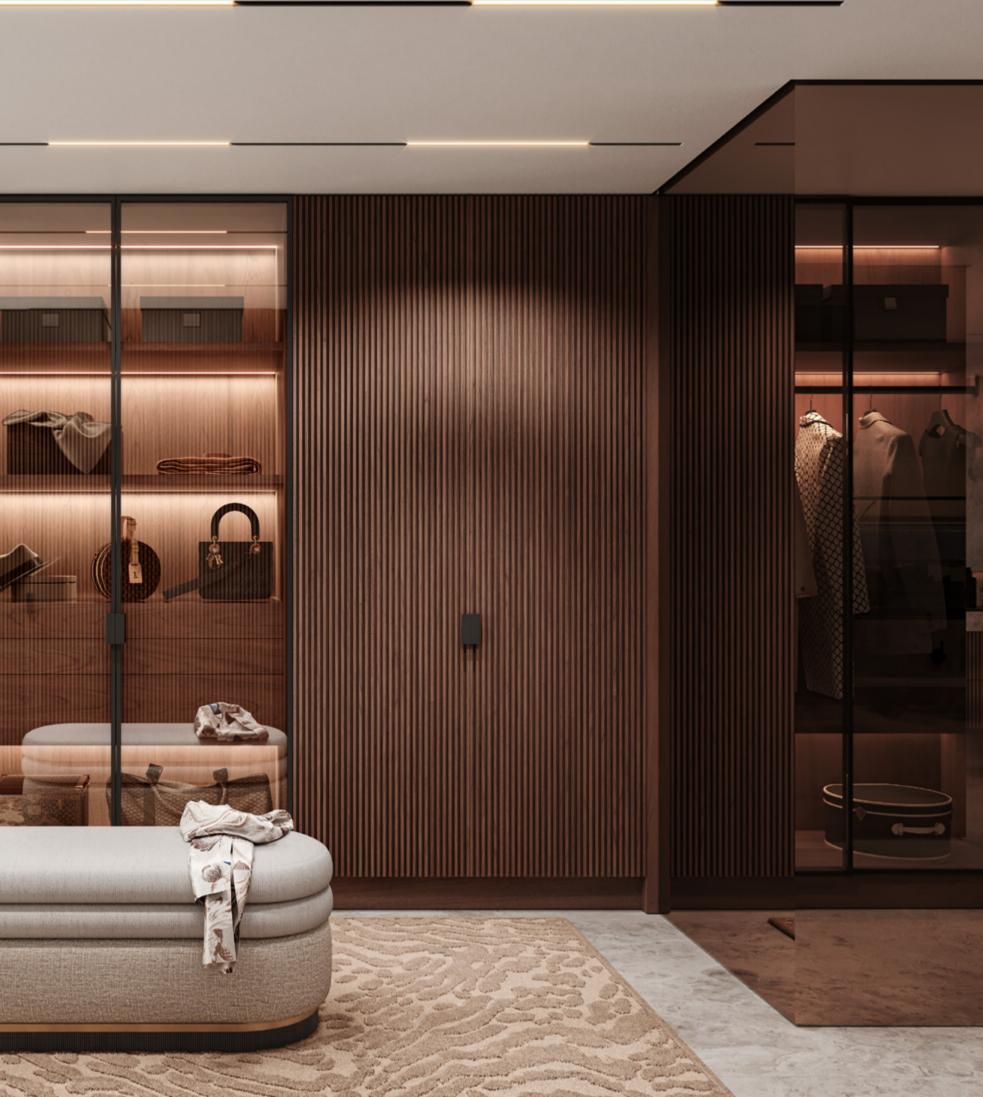

## TAILOR MADE

/ WARDROBE & BATH /

MIXING SOFT BEIGE AND DARK BROWN HUES, AMARI WARDROBE
GATHERS THE SIMPLICITY OF A CLEAN-CUT DESIGN AND THE
HARMONY OF SYMMETRIC LINES. CONTRASTING LIGHT AND DARK
TEXTURED OAK, IT IS EMBELLISHED WITH GENTLE GOLDEN BRASS
HANDLES AND MESHED GLASS DOORS THAT ADD LIGHT AND
BRIGHTNESS TO THE ENVIRONMENT.

THIS WALK-IN CLOSET OFFERS TOTAL CUSTOMIZATION, UTILIZING
SPACE AND CREATING AN AMBIANCE THAT IS ABSOLUTELY TAILOR-MADE.
THE ADAPTABILITY OF A BUILT-IN WARDROBE IS UNDENIABLE,
ESPECIALLY WHEN COMBINED WITH THE POSSIBILITY OF ADJUSTING
ITS INTERIOR AREAS ACCORDING TO YOUR NEEDS AND TASTE.

AMARI WARDROBE OFFERS PLENTIFUL STORAGE OPTIONS
WITH SHELVING UNITS, HANDY DRAWERS AND SMART LIGHTING,
COMBINING FUNCTIONALITY AND HIGH-END DESIGN.

EQUALLY ELEGANT AND PRAGMATIC, **AMARI VANITY UNIT** ELEVATES THE AMBIANCE OF ANY BATHROOM WITH ITS DELIGHTFUL NATURAL SOLID OAK TONE. SUPPORTED BY A WOODEN BASE, THIS UNIT IS ENDOWED WITH FIVE DRAWERS, TWO DOORS AND AN OPEN SHELF. ITS MAIN ATTRACTION - THE ARABESCATO MARBLE SINK -BLENDS BEAUTIFULLY WITH THE BOTTOM STRUCTURE, WHILE CONTRASTING WITH THE DISTINCT GOLDEN BRASS HANDLES AND SINK FAUCET.