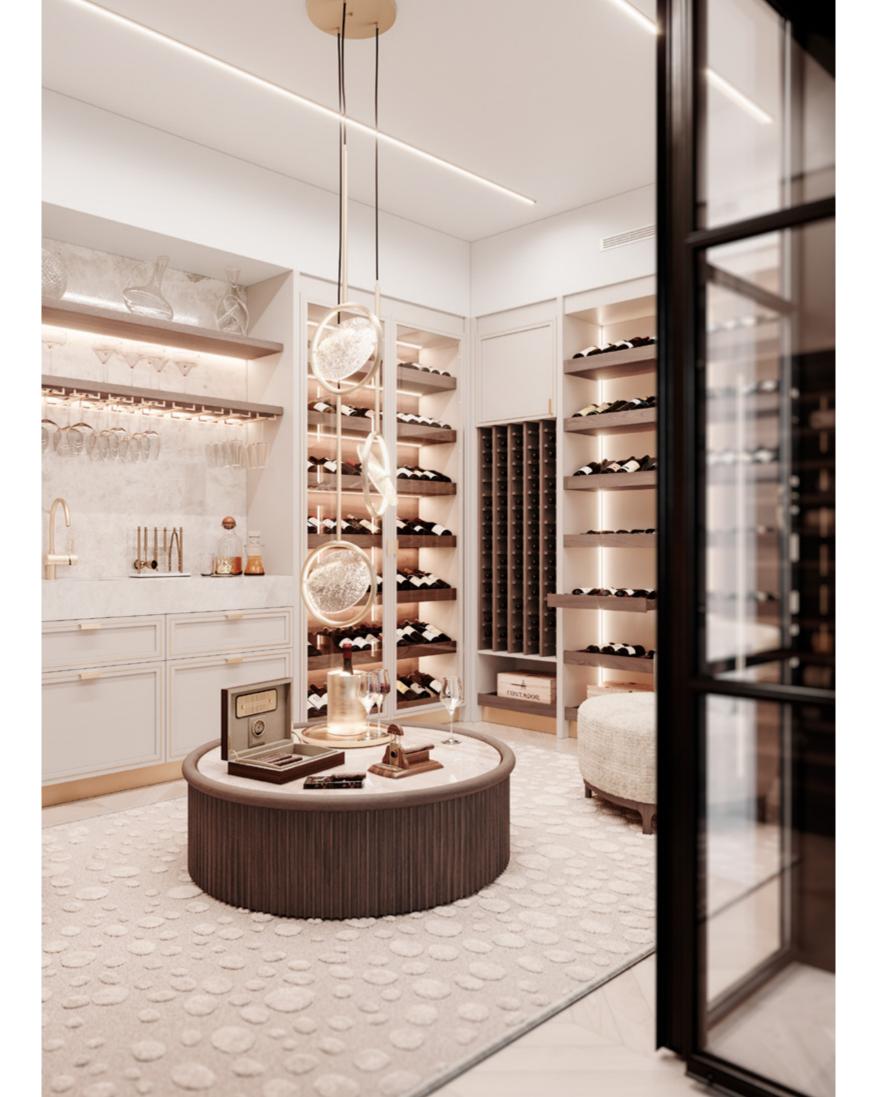

## AMARI KITCHEN & WINE CELLAR

PLAYING WITH A SOFT BEIGE TONALITY AND A CHOCOLATE
BROWN HUE, AMARI KITCHEN SHOWCASES A PERFECTLY
SYMMETRIC AMBIANCE THAT EVOKES PEACE, TRANQUILITY
AND HARMONY. THE USE OF LIGHT AND DARK TEXTURED OAK,
SUBTLE TOUCHES OF GOLDEN BRASS, MARBLE, RIBBED GLASS
AND A GREY LACQUERED FINISH IN THE UPPER CABINETRY
RESULTS IN A DELICATELY MODERN ENVIRONMENT MARKED
BY SIMPLICITY, FUNCTIONALITY AND AN INTENTIONAL SEARCH
FOR WELLBEING AND BALANCE.

ENDOWED WITH A SINK, THE KITCHEN ISLAND CONDENSES

THE TONAL DUALITY AND SYMMETRY OF THE WHOLE SET,

ALLOWING FOR THE STORAGE OF ESSENTIAL ITEMS WHILE

PROVIDING A SMALL SEATING AREA THAT ACCOMMODATES THREE

PEOPLE. ALTOGETHER AND WRAPPED IN CALMING WOOD TONES,

AMARI KITCHEN IS A TOKEN OF MODERN DESIGN AND SLOW LIVING.

DISPLAYING THE SAME SOOTHING TONALITIES, AMARI WINE CELLAR

COMES OUT AS AN OUTSTANDING ADDITION TO YOUR PLACE.

COMPOSED BY A CENTRAL CABINET WITH A BUILT-IN SINK, IT

DISPLAYS A THREEFOLD STRUCTURE, WHICH FAVORS SPACE

UTILIZATION. COMPLETELY TAILOR-MADE, THIS ELEGANT CUSTOM
CABINET IS ENDOWED WITH COUNTLESS SHELVES, DRAWERS

AND WINE AND GLASS RACKS. THE WHOLE CELLAR BENEFITS

FROM A THOUGHTFUL REFRIGERATING SYSTEM - A MUST-HAVE

FOR WINE LOVERS AND COLLECTORS.

FINISHES HAZELNUT / PECAN / GREY 2 LACQUER

GLASS RIPPLE TEXTURED

HANDLE C GOLDEN