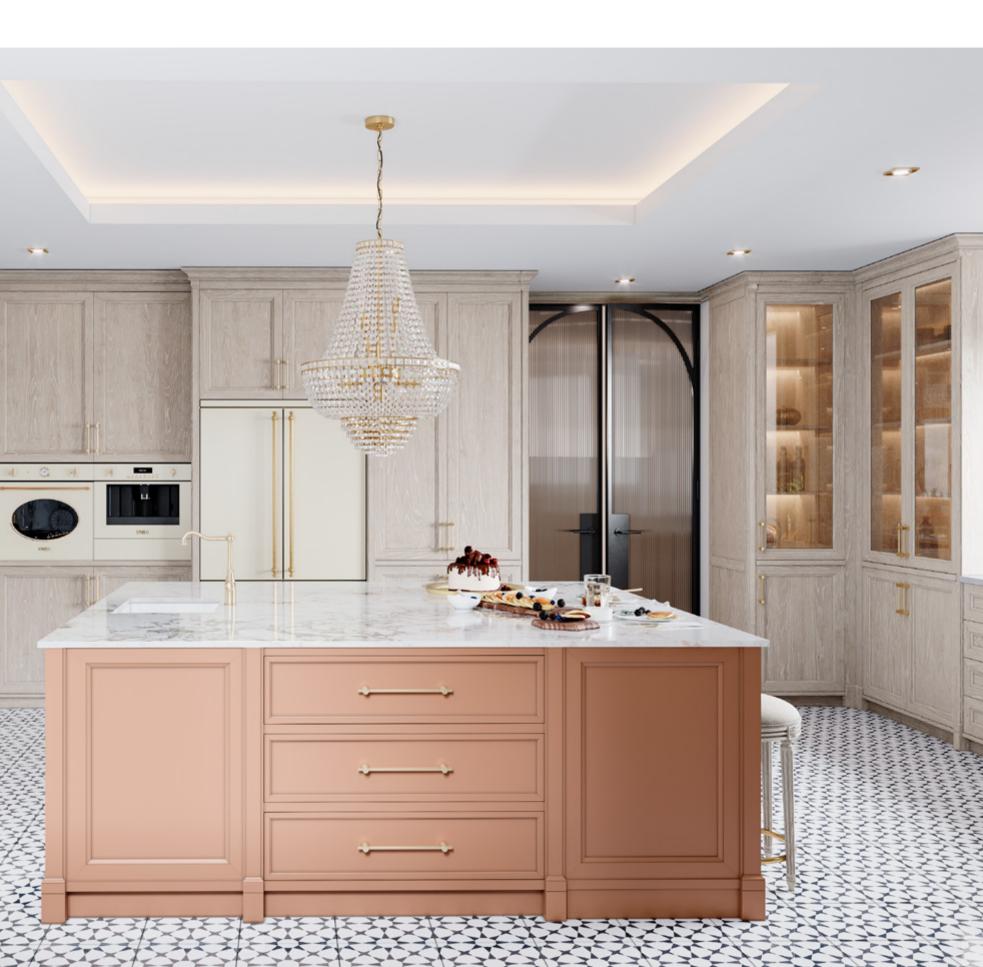

## **DIRECTOIRE**KITCHEN

AMIDST BEIGE AND GREEN HUES, DIRECTOIRE KITCHEN IS AN INVITATION TO BRING NATURE INTO YOUR HOME. THE USE OF VERDE ANTIGUA MARBLE AND GREENERY IS ELEGANTLY AND INTRICATELY COMBINED WITH LIGHT GREEN AND WHITE FLOOR TILES, CONTRIBUTING TO THE CREATION OF A REFINED AND ELEVATED CLASSICAL SCENERY WITH A PROFOUND APPRECIATION FOR NATURAL SURROUNDINGS THAT EVOKE A RENEWED AND SOPHISTICATED FRENCH PROVINCIAL STYLE. THE KITCHEN ISLAND, IN A COMPELLING DARK GREEN TONE, KNITS THE AMBIANCE TOGETHER WHILE ESTABLISHING A WELL-BALANCED CONTRAST WITH THE SOFT BEIGE CABINETRY. THE MIX OF CHERRY WOOD AND TEXTURED OAK RESULTS IN THE CREATION OF A UNIQUE CABINET THAT USES SPLASHES OF WHITE AND GOLD TO GENERATE A LUMINOUS EFFECT THROUGH RAY-SHAPED MARQUETRY. KEEPING ITS SIMPLICITY AND HIGHLIGHTED BY ITS GOLDEN PULLS, THE DOUBLE UPPER CABINETS ALLOW FOR PLENTIFUL STORAGE OPTIONS, TRANSLATING INTO A RESOURCEFUL FAMILY-

FINISHES MACADAMIA / GREY 2 LACQUER
FOREST GREEN LACQUER /
HANDLES D + E GOLDEN

FRIENDLY KITCHEN.

85