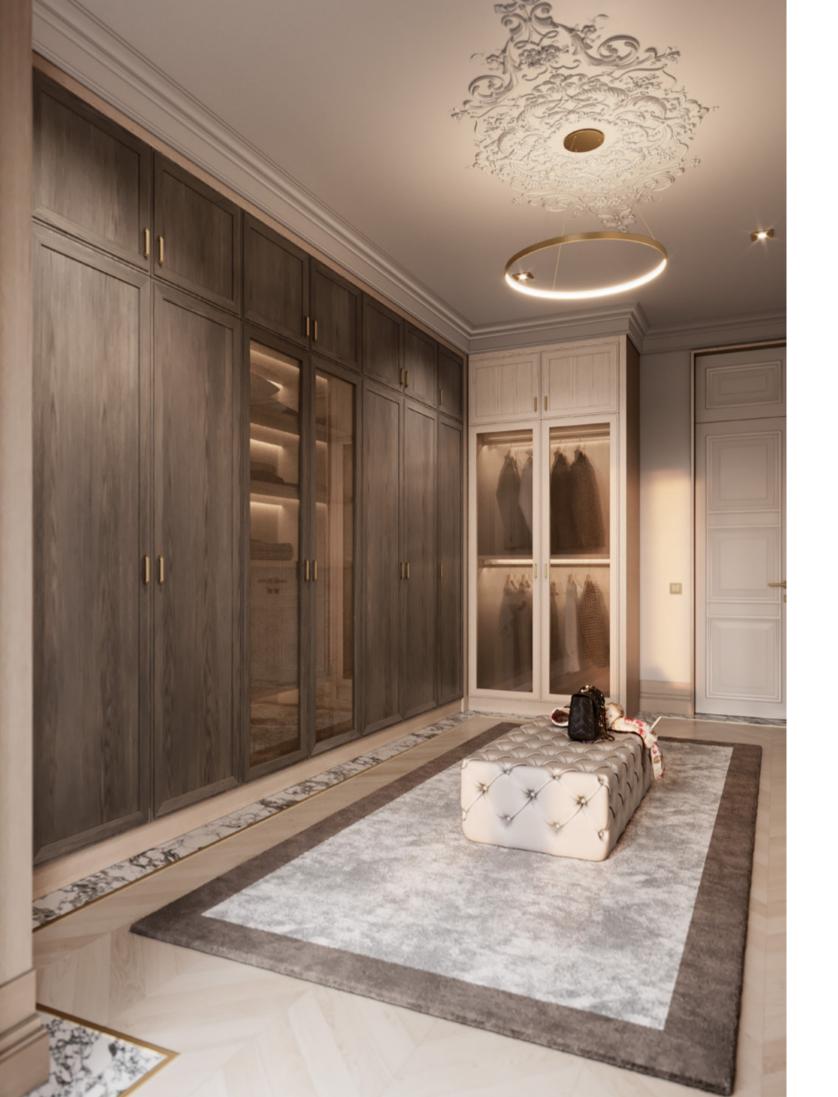

## TAILOR MADE

/ WARDROBE & BATH /

MIXING SOFT BEIGE AND DARK BROWN HUES, AMARI WARDROBE
GATHERS THE SIMPLICITY OF A CLEAN-CUT DESIGN AND THE
HARMONY OF SYMMETRIC LINES. CONTRASTING LIGHT AND DARK
TEXTURED OAK, IT IS EMBELLISHED WITH GENTLE GOLDEN BRASS
HANDLES AND MESHED GLASS DOORS THAT ADD LIGHT AND
BRIGHTNESS TO THE ENVIRONMENT.

THIS WALK-IN CLOSET OFFERS TOTAL CUSTOMIZATION, UTILIZING
SPACE AND CREATING AN AMBIANCE THAT IS ABSOLUTELY TAILOR-MADE.
THE ADAPTABILITY OF A BUILT-IN WARDROBE IS UNDENIABLE,
ESPECIALLY WHEN COMBINED WITH THE POSSIBILITY OF ADJUSTING
ITS INTERIOR AREAS ACCORDING TO YOUR NEEDS AND TASTE.

AMARI WARDROBE OFFERS PLENTIFUL STORAGE OPTIONS
WITH SHELVING UNITS, HANDY DRAWERS AND SMART LIGHTING,
COMBINING FUNCTIONALITY AND HIGH-END DESIGN.

EQUALLY ELEGANT AND PRAGMATIC, **AMARI VANITY UNIT** ELEVATES THE AMBIANCE OF ANY BATHROOM WITH ITS DELIGHTFUL NATURAL SOLID OAK TONE. SUPPORTED BY A WOODEN BASE, THIS UNIT IS ENDOWED WITH FIVE DRAWERS, TWO DOORS AND AN OPEN SHELF. ITS MAIN ATTRACTION - THE ARABESCATO MARBLE SINK -BLENDS BEAUTIFULLY WITH THE BOTTOM STRUCTURE, WHILE CONTRASTING WITH THE DISTINCT GOLDEN BRASS HANDLES AND SINK FAUCET.