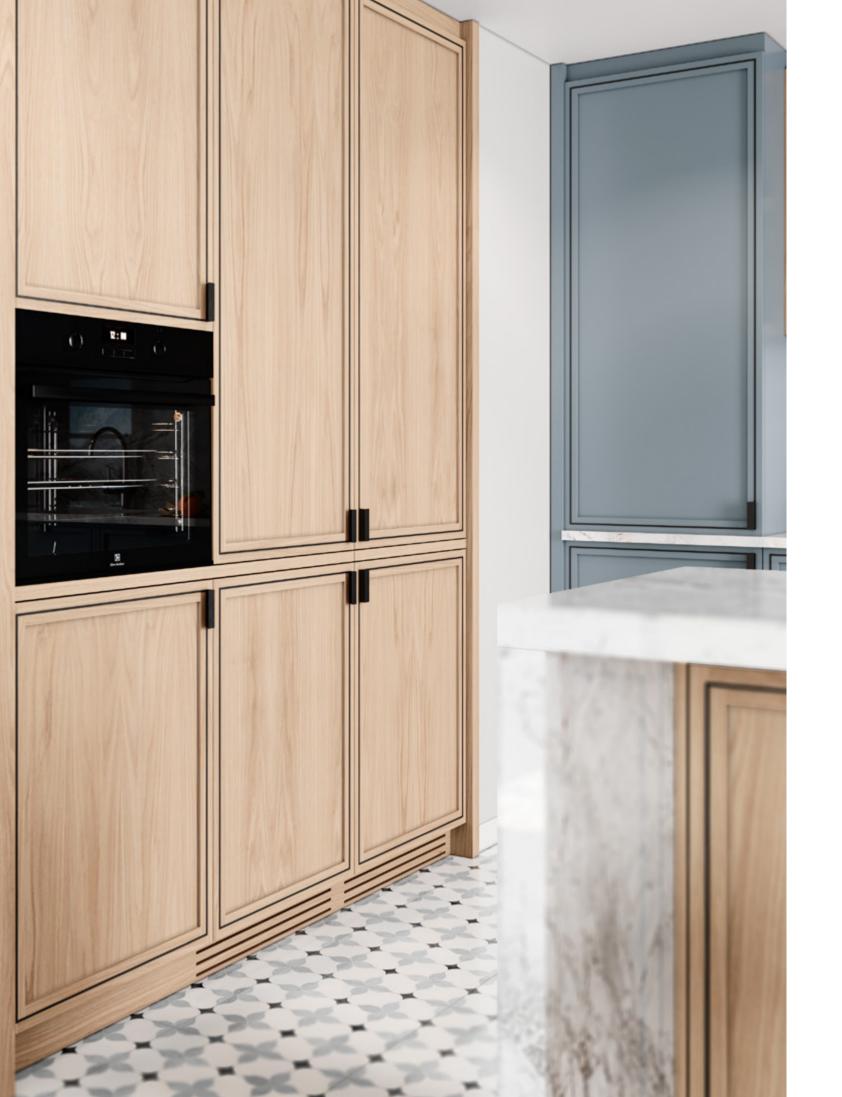

## AMARI KITCHEN & WINE CELLAR

PLAYING WITH A SOFT BEIGE TONALITY AND A CHOCOLATE
BROWN HUE, AMARI KITCHEN SHOWCASES A PERFECTLY
SYMMETRIC AMBIANCE THAT EVOKES PEACE, TRANQUILITY
AND HARMONY. THE USE OF LIGHT AND DARK TEXTURED OAK,
SUBTLE TOUCHES OF GOLDEN BRASS, MARBLE, RIBBED GLASS
AND A GREY LACQUERED FINISH IN THE UPPER CABINETRY
RESULTS IN A DELICATELY MODERN ENVIRONMENT MARKED
BY SIMPLICITY, FUNCTIONALITY AND AN INTENTIONAL SEARCH
FOR WELLBEING AND BALANCE.

IN A SERENE FASHION, AMARI KITCHEN PLAYS WITH COLOR
AND SHAPE, SHOWCASING A BALANCED AMBIANCE THAT BETS
ON A MIX AND MATCH OF BEIGE, BROWN, WHITE AND GRAY
TONES. ITS MODERN AND MINIMALIST APPROACH TO DESIGN
AND DÉCOR RESULTS IN A PROFOUND APPRECIATION FOR
GEOMETRIC FORMS AND DIVERSE TEXTURES AND THE DISPLAY
OF PIECES THAT COMPREHEND BOTH A STRONG AESTHETIC
APPEAL AND A GREAT DEAL OF FUNCTIONALITY. THE CHOICE
OF A SOFT GRAY MARBLE

FOR THE COUNTERTOPS AND WALLS EVIDENCES THE SEARCH
FOR EQUILIBRIUM AND THE DESIRE TO BLEND IN AND REVEAL
THE LIGHTNESS OF THE WHITE LACQUER FINISH AND THE
EXQUISITE PATTERN OF THE FLOOR TILES. THE DARK MIRROR
USED FOR THE CENTRAL CABINETRY BRINGS ABOUT THE
MYSTERY AND WARMTH OF THE SOFT GREY PALETTE, FILLING
THE ENVIRONMENT WITH TRANQUILITY.

SPACIOUS AND COMMODIOUS, AMARI KITCHEN IS ENDOWED

WITH A CONVENIENT AND USEFUL PANTRY THAT ALLOWS FOR

GROCERY AND DISH STORAGE AND A FORWARD-LOOKING DINING

AREA THAT COMES IN HANDY FOR A FAMILY MEAL.

AMARI FINISHES PECAN / COCO SIMPLES LACQUER HANDLE C BLACK