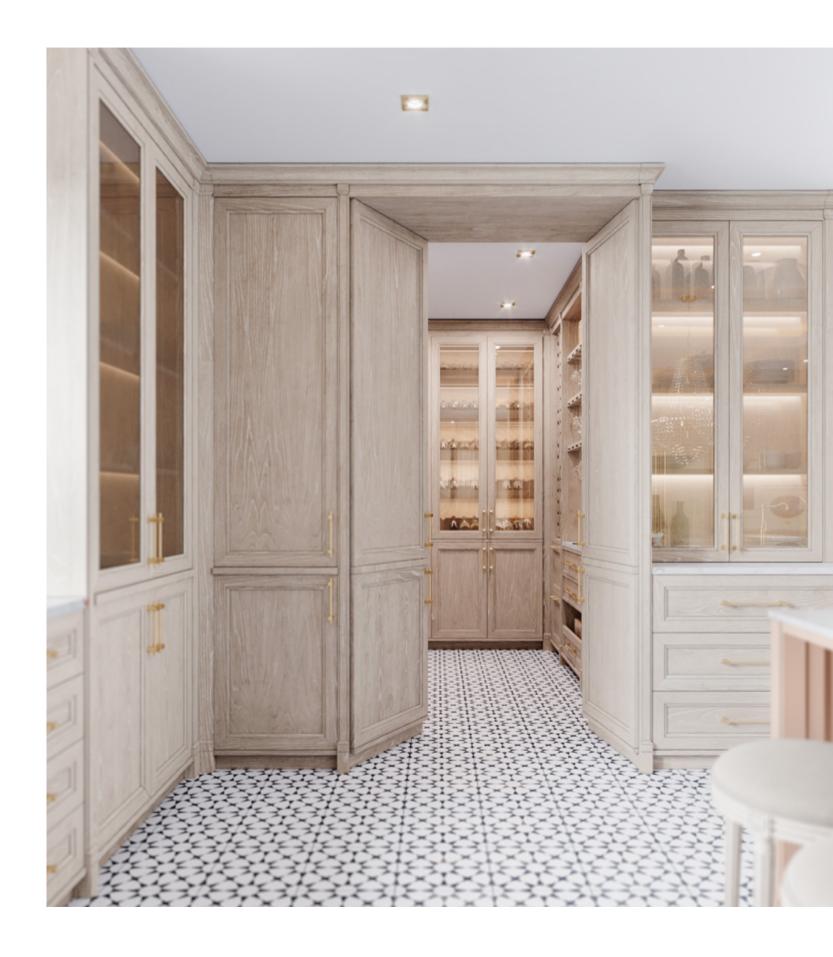

## AMARI KITCHEN & WINE CELLAR

PLAYING WITH A SOFT BEIGE TONALITY AND A CHOCOLATE
BROWN HUE, AMARI KITCHEN SHOWCASES A PERFECTLY
SYMMETRIC AMBIANCE THAT EVOKES PEACE, TRANQUILITY
AND HARMONY. THE USE OF LIGHT AND DARK TEXTURED OAK,
SUBTLE TOUCHES OF GOLDEN BRASS, MARBLE, RIBBED GLASS
AND A GREY LACQUERED FINISH IN THE UPPER CABINETRY
RESULTS IN A DELICATELY MODERN ENVIRONMENT MARKED
BY SIMPLICITY, FUNCTIONALITY AND AN INTENTIONAL SEARCH
FOR WELLBEING AND BALANCE.

PEOPLE. ALTOGETHER AND WRAPPED IN CALMING WOOD TONES,

AMARI KITCHEN IS A TOKEN OF MODERN DESIGN AND SLOW LIVING.

DISPLAYING THE SAME SOOTHING TONALITIES, AMARI WINE CELLAR

COMES OUT AS AN OUTSTANDING ADDITION TO YOUR PLACE.

COMPOSED BY A CENTRAL CABINET WITH A BUILT-IN SINK, IT

DISPLAYS A THREEFOLD STRUCTURE, WHICH FAVORS SPACE

UTILIZATION. COMPLETELY TAILOR-MADE, THIS ELEGANT CUSTOM
CABINET IS ENDOWED WITH COUNTLESS SHELVES, DRAWERS

AND WINE AND GLASS RACKS. THE WHOLE CELLAR BENEFITS

FROM A THOUGHTFUL REFRIGERATING SYSTEM - A MUST-HAVE

FOR WINE LOVERS AND COLLECTORS.

FINISHES HAZELNUT / PECAN / GREY 2 LACQUER

GLASS RIPPLE TEXTURED

HANDLE C GOLDEN