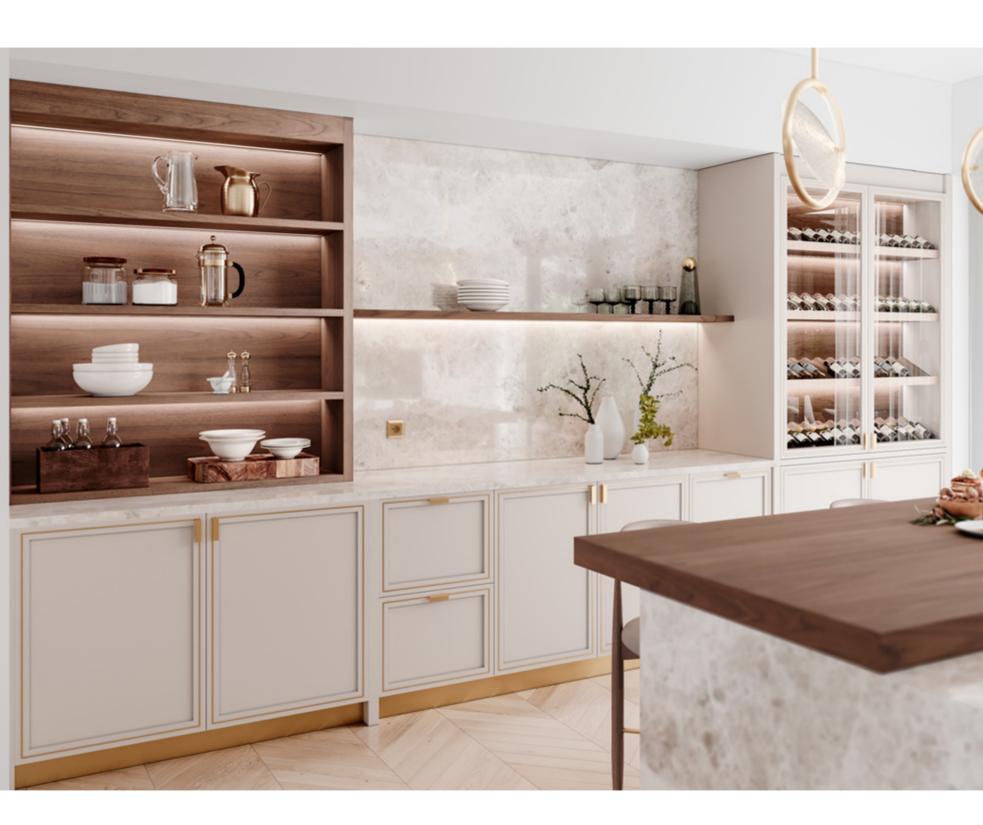

## AMARI KITCHEN & WINE CELLAR

PLAYING WITH A SOFT BEIGE TONALITY AND A CHOCOLATE
BROWN HUE, AMARI KITCHEN SHOWCASES A PERFECTLY
SYMMETRIC AMBIANCE THAT EVOKES PEACE, TRANQUILITY
AND HARMONY. THE USE OF LIGHT AND DARK TEXTURED OAK,
SUBTLE TOUCHES OF GOLDEN BRASS, MARBLE, RIBBED GLASS
AND A GREY LACQUERED FINISH IN THE UPPER CABINETRY
RESULTS IN A DELICATELY MODERN ENVIRONMENT MARKED
BY SIMPLICITY, FUNCTIONALITY AND AN INTENTIONAL SEARCH
FOR WELLBEING AND BALANCE.

ENDOWED WITH A SINK, THE KITCHEN ISLAND CONDENSES

THE TONAL DUALITY AND SYMMETRY OF THE WHOLE SET,

ALLOWING FOR THE STORAGE OF ESSENTIAL ITEMS WHILE

PROVIDING A SMALL SEATING AREA THAT ACCOMMODATES THREE

PEOPLE. ALTOGETHER AND WRAPPED IN CALMING WOOD TONES,

AMARI KITCHEN IS A TOKEN OF MODERN DESIGN AND SLOW LIVING.

DISPLAYING THE SAME SOOTHING TONALITIES, AMARI WINE CELLAR

COMES OUT AS AN OUTSTANDING ADDITION TO YOUR PLACE.

COMPOSED BY A CENTRAL CABINET WITH A BUILT-IN SINK, IT

DISPLAYS A THREEFOLD STRUCTURE, WHICH FAVORS SPACE

UTILIZATION. COMPLETELY TAILOR-MADE, THIS ELEGANT CUSTOM
CABINET IS ENDOWED WITH COUNTLESS SHELVES, DRAWERS

AND WINE AND GLASS RACKS. THE WHOLE CELLAR BENEFITS

FROM A THOUGHTFUL REFRIGERATING SYSTEM - A MUST-HAVE

FOR WINE LOVERS AND COLLECTORS.

FINISHES HAZELNUT / PECAN / GREY 2 LACQUER

GLASS RIPPLE TEXTURED

HANDLE C GOLDEN