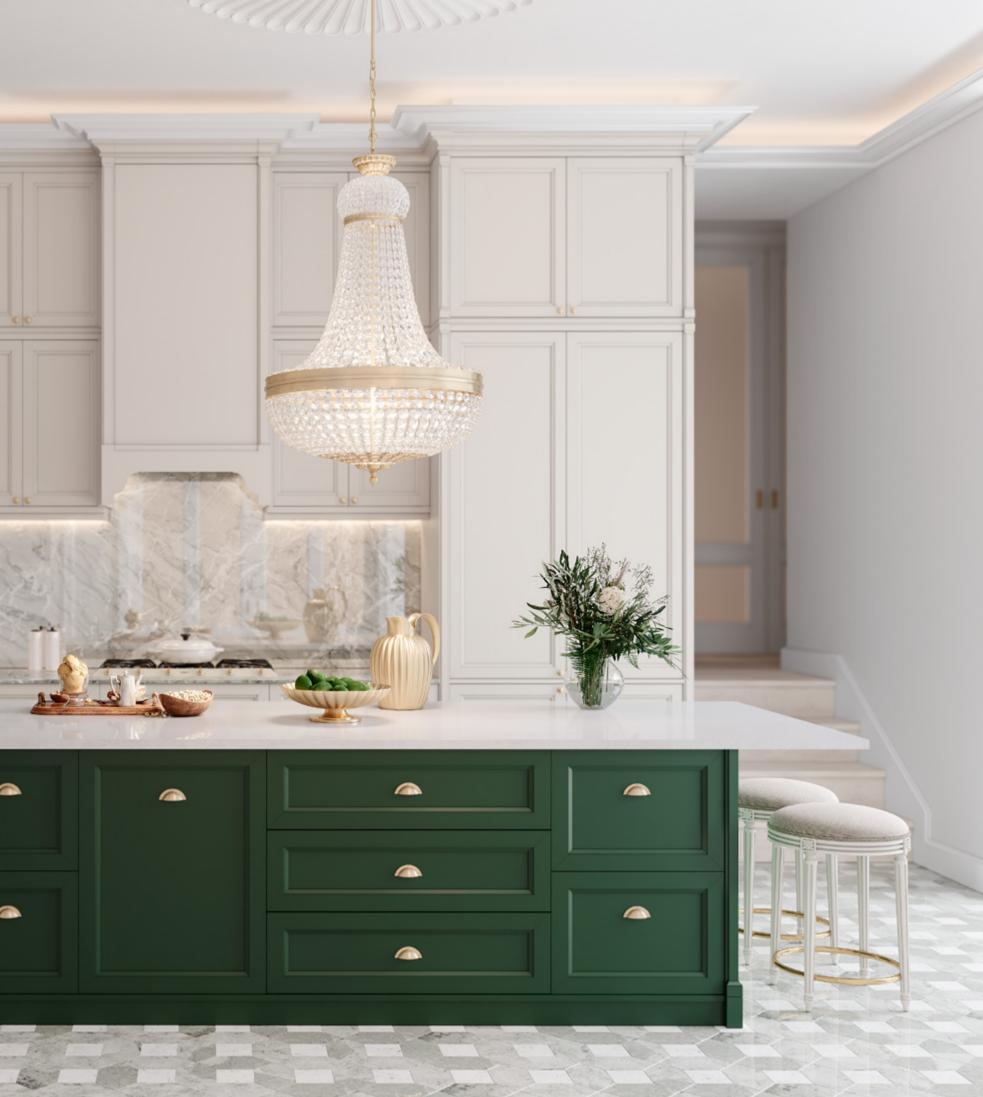

## AMARI KITCHEN & WINE CELLAR

PLAYING WITH A SOFT BEIGE TONALITY AND A CHOCOLATE
BROWN HUE, AMARI KITCHEN SHOWCASES A PERFECTLY
SYMMETRIC AMBIANCE THAT EVOKES PEACE, TRANQUILITY
AND HARMONY. THE USE OF LIGHT AND DARK TEXTURED OAK,
SUBTLE TOUCHES OF GOLDEN BRASS, MARBLE, RIBBED GLASS
AND A GREY LACQUERED FINISH IN THE UPPER CABINETRY
RESULTS IN A DELICATELY MODERN ENVIRONMENT MARKED
BY SIMPLICITY, FUNCTIONALITY AND AN INTENTIONAL SEARCH
FOR WELLBEING AND BALANCE.

ENDOWED WITH A SINK, THE KITCHEN ISLAND CONDENSES

THE TONAL DUALITY AND SYMMETRY OF THE WHOLE SET,

ALLOWING FOR THE STORAGE OF ESSENTIAL ITEMS WHILE

PROVIDING A SMALL SEATING AREA THAT ACCOMMODATES THREE

PEOPLE. ALTOGETHER AND WRAPPED IN CALMING WOOD TONES,

AMARI KITCHEN IS A TOKEN OF MODERN DESIGN AND SLOW LIVING.

DISPLAYING THE SAME SOOTHING TONALITIES, AMARI WINE CELLAR

COMES OUT AS AN OUTSTANDING ADDITION TO YOUR PLACE.