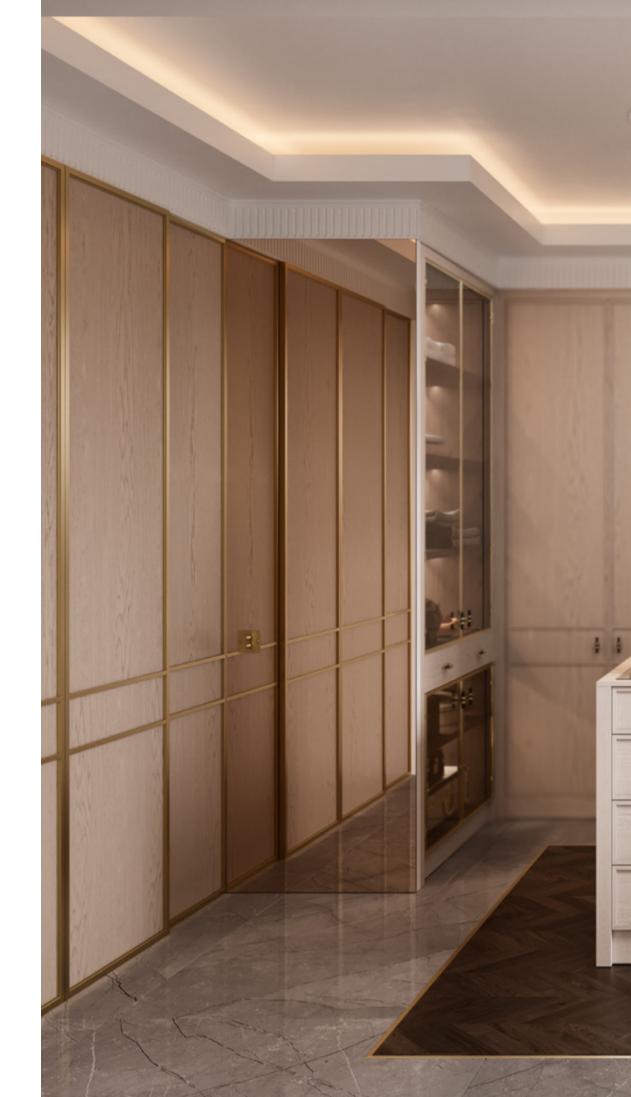

BUT ALSO AN UNQUESTIONABLY SOPHISTICATED BATHROOM VANITY UNIT,

OFFERING GREAT ADAPTABILITY.

FINISHES STRIPE SAND / STRIPE PEARL / GREY 2 LACQUER

GLASS TEMPERED HANDLE I GOLDEN

BLOSSOM WARDROBE & BATH

IMMERSED IN A CALMING AND BRIGHT ATMOSPHERE, CARTER WARDROBE PRESENTS A POWERFUL DYNAMIC, MIXING DARK BROWN ASH WOOD (INTERIOR) WITH BEIGE TEXTURED OAK (EXTERIOR). THE CONTRAST RESULTS IN A HARMONIOUS BALANCE OF GENTLE TONES, EMBELLISHED BY INTEGRATED SMART LIGHTING FEATURES.

AMONGST STRAIGHT LINES AND RECTANGULAR FRAMES, ONE CAN FIND COUNTLESS SHELVES, COVERED BY GLASS DOORS THAT ALLOW FOR EXTRA BRIGHTNESS AND CLARITY, CONTRIBUTING TO AN EASIER UTILIZATION OF SPACE. SMALL GOLDEN DETAILS ARE PRESENT THROUGHOUT THE AMBIANCE, ADDING A SENSE OF LUMINOSITY AND GRANDEUR TO THE ENVIRONMENT.

DUE TO ITS ADAPTABILITY AND HIGH FUNCTIONALITY, CARTER WARDROBE COMES WITH A CUSTOMIZABLE ISLAND, ENDOWED WITH SETS OF DRAWERS ON BOTH SIDES, ALLOWING FOR EXTRA STORAGE, AND TOP DRAWERS WITH THOUGHTFUL COMPARTMENTS TO KEEP ACCESSORIES ALWAYS AT HAND.