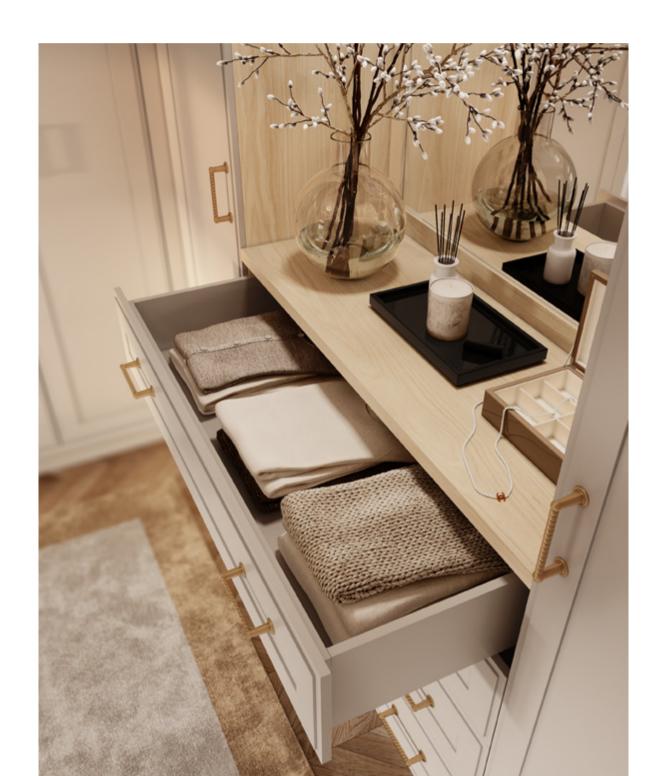

## TAILOR MADE

/ WARDROBE & BATH /

MIXING SOFT BEIGE AND DARK BROWN HUES, AMARI WARDROBE
GATHERS THE SIMPLICITY OF A CLEAN-CUT DESIGN AND THE
HARMONY OF SYMMETRIC LINES. CONTRASTING LIGHT AND DARK
TEXTURED OAK, IT IS EMBELLISHED WITH GENTLE GOLDEN BRASS
HANDLES AND MESHED GLASS DOORS THAT ADD LIGHT AND
BRIGHTNESS TO THE ENVIRONMENT.

THIS WALK-IN CLOSET OFFERS TOTAL CUSTOMIZATION, UTILIZING
SPACE AND CREATING AN AMBIANCE THAT IS ABSOLUTELY TAILOR-MADE.
THE ADAPTABILITY OF A BUILT-IN WARDROBE IS UNDENIABLE,
ESPECIALLY WHEN COMBINED WITH THE POSSIBILITY OF ADJUSTING
ITS INTERIOR AREAS ACCORDING TO YOUR NEEDS AND TASTE.

AMARI WARDROBE OFFERS PLENTIFUL STORAGE OPTIONS
WITH SHELVING UNITS, HANDY DRAWERS AND SMART LIGHTING,
COMBINING FUNCTIONALITY AND HIGH-END DESIGN.

EQUALLY ELEGANT AND PRAGMATIC, **AMARI VANITY UNIT** ELEVATES THE AMBIANCE OF ANY BATHROOM WITH ITS DELIGHTFUL NATURAL SOLID OAK TONE. SUPPORTED BY A WOODEN BASE, THIS UNIT IS ENDOWED WITH FIVE DRAWERS, TWO DOORS AND AN OPEN SHELF. ITS MAIN ATTRACTION - THE ARABESCATO MARBLE SINK -BLENDS BEAUTIFULLY WITH THE BOTTOM STRUCTURE, WHILE CONTRASTING WITH THE DISTINCT GOLDEN BRASS HANDLES AND SINK FAUCET.