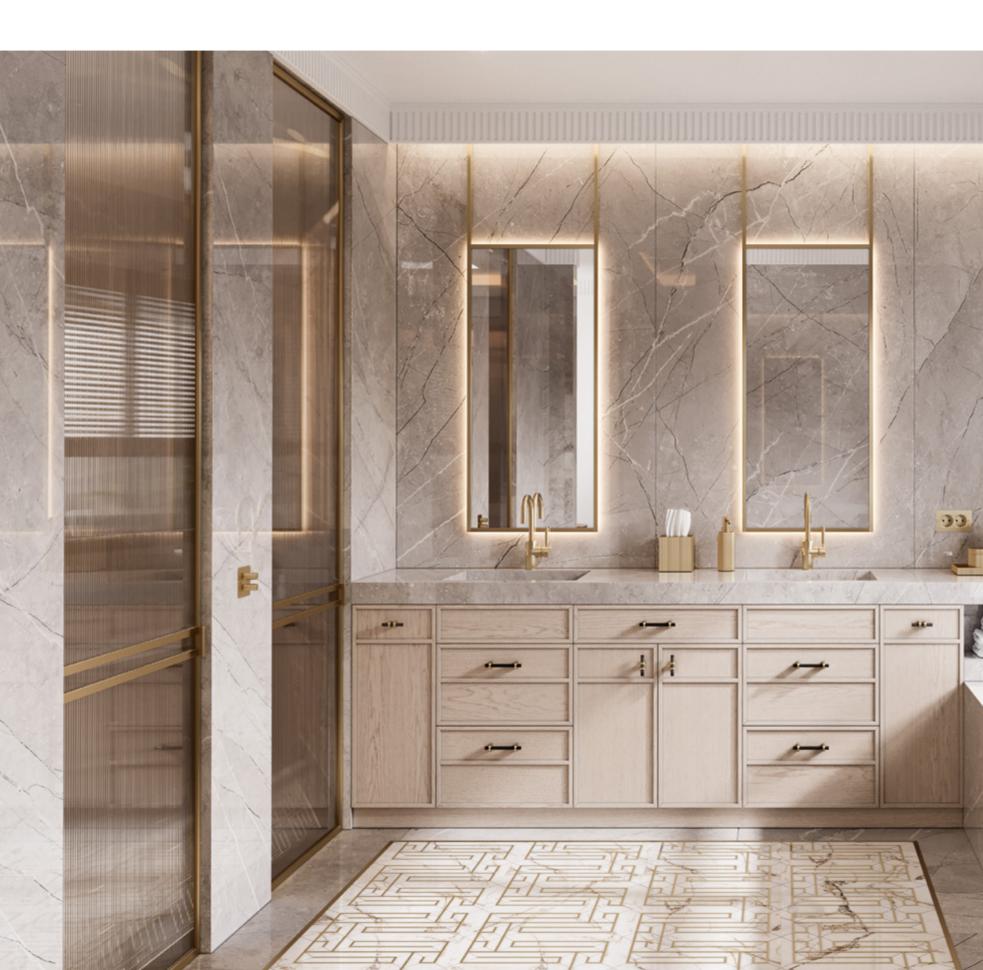

AMARI WARDROBE OFFERS PLENTIFUL STORAGE OPTIONS
WITH SHELVING UNITS, HANDY DRAWERS AND SMART LIGHTING,
COMBINING FUNCTIONALITY AND HIGH-END DESIGN.

EQUALLY ELEGANT AND PRAGMATIC, **AMARI VANITY UNIT** ELEVATES THE AMBIANCE OF ANY BATHROOM WITH ITS DELIGHTFUL NATURAL SOLID OAK TONE. SUPPORTED BY A WOODEN BASE, THIS UNIT IS ENDOWED WITH FIVE DRAWERS, TWO DOORS AND AN OPEN SHELF. ITS MAIN ATTRACTION - THE ARABESCATO MARBLE SINK -BLENDS BEAUTIFULLY WITH THE BOTTOM STRUCTURE, WHILE CONTRASTING WITH THE DISTINCT GOLDEN BRASS HANDLES AND SINK FAUCET.