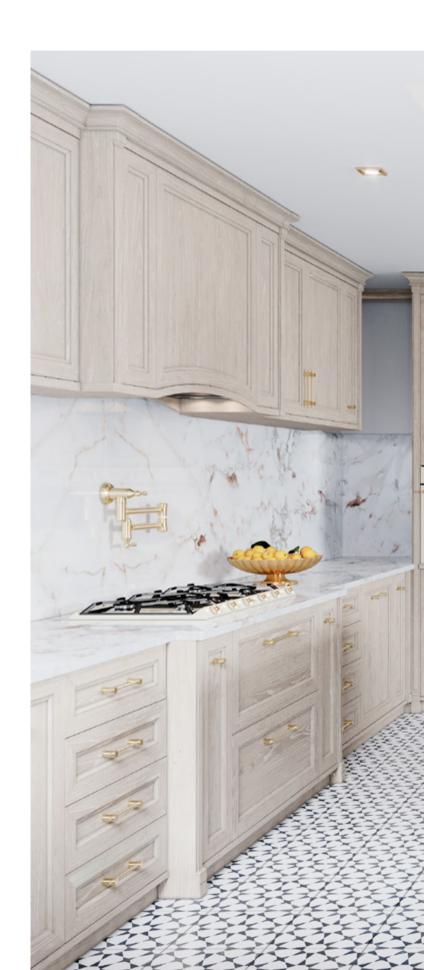

## AMARI KITCHEN & WINE CELLAR

PLAYING WITH A SOFT BEIGE TONALITY AND A CHOCOLATE
BROWN HUE, AMARI KITCHEN SHOWCASES A PERFECTLY
SYMMETRIC AMBIANCE THAT EVOKES PEACE, TRANQUILITY
AND HARMONY. THE USE OF LIGHT AND DARK TEXTURED OAK,
SUBTLE TOUCHES OF GOLDEN BRASS, MARBLE, RIBBED GLASS
AND A GREY LACQUERED FINISH IN THE UPPER CABINETRY
RESULTS IN A DELICATELY MODERN ENVIRONMENT MARKED
BY SIMPLICITY, FUNCTIONALITY AND AN INTENTIONAL SEARCH
FOR WELLBEING AND BALANCE.

IN A SERENE FASHION, AMARI KITCHEN PLAYS WITH COLOR
AND SHAPE, SHOWCASING A BALANCED AMBIANCE THAT BETS
ON A MIX AND MATCH OF BEIGE, BROWN, WHITE AND GRAY
TONES. ITS MODERN AND MINIMALIST APPROACH TO DESIGN
AND DÉCOR RESULTS IN A PROFOUND APPRECIATION FOR
GEOMETRIC FORMS AND DIVERSE TEXTURES AND THE DISPLAY
OF PIECES THAT COMPREHEND BOTH A STRONG AESTHETIC
APPEAL AND A GREAT DEAL OF FUNCTIONALITY. THE CHOICE
OF A SOFT GRAY MARBLE

FOR THE COUNTERTOPS AND WALLS EVIDENCES THE SEARCH
FOR EQUILIBRIUM AND THE DESIRE TO BLEND IN AND REVEAL
THE LIGHTNESS OF THE WHITE LACQUER FINISH AND THE
EXQUISITE PATTERN OF THE FLOOR TILES. THE DARK MIRROR
USED FOR THE CENTRAL CABINETRY BRINGS ABOUT THE
MYSTERY AND WARMTH OF THE SOFT GREY PALETTE, FILLING
THE ENVIRONMENT WITH TRANQUILITY.