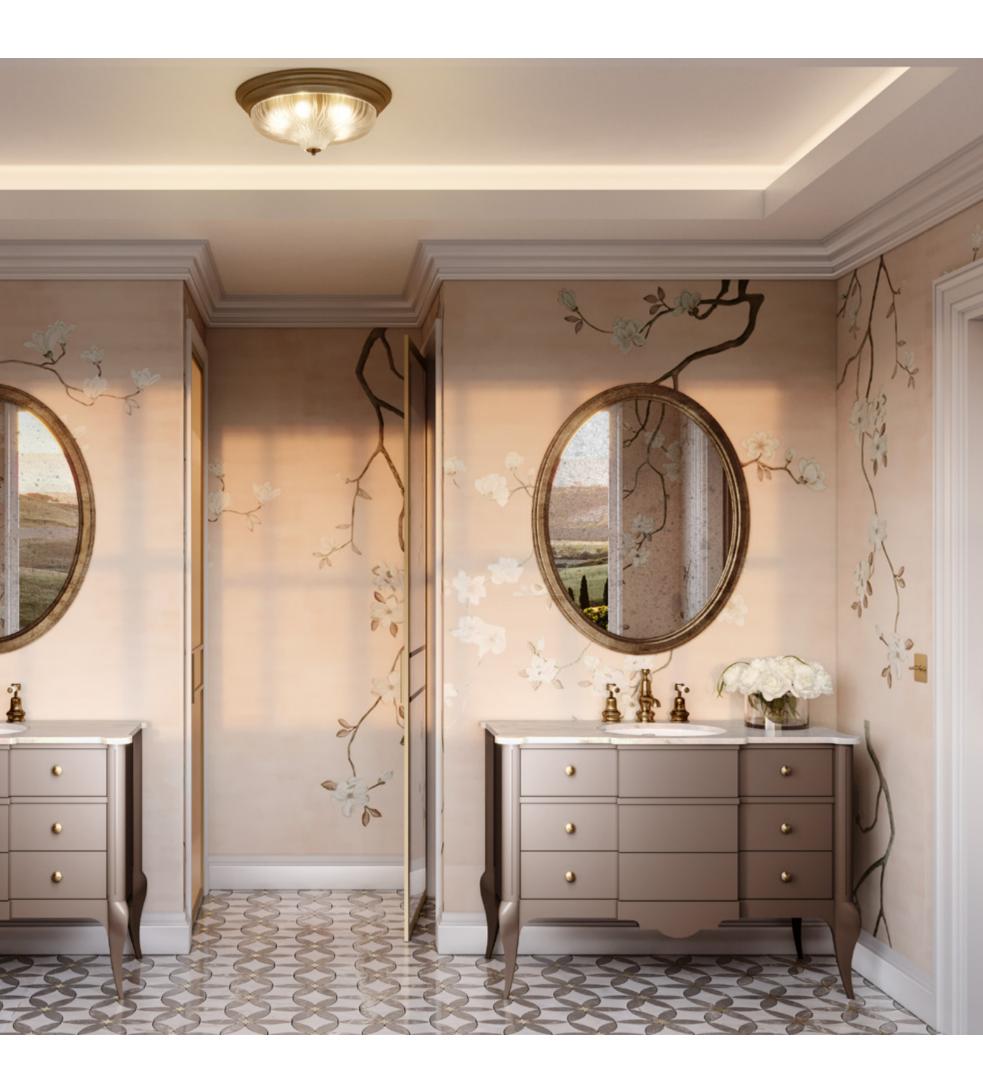

## AMARI KITCHEN & WINE CELLAR

PLAYING WITH A SOFT BEIGE TONALITY AND A CHOCOLATE
BROWN HUE, AMARI KITCHEN SHOWCASES A PERFECTLY
SYMMETRIC AMBIANCE THAT EVOKES PEACE, TRANQUILITY
AND HARMONY. THE USE OF LIGHT AND DARK TEXTURED OAK,
SUBTLE TOUCHES OF GOLDEN BRASS, MARBLE, RIBBED GLASS
AND A GREY LACQUERED FINISH IN THE UPPER CABINETRY
RESULTS IN A DELICATELY MODERN ENVIRONMENT MARKED
BY SIMPLICITY, FUNCTIONALITY AND AN INTENTIONAL SEARCH
FOR WELLBEING AND BALANCE.

ENDOWED WITH A SINK, THE KITCHEN ISLAND CONDENSES

THE TONAL DUALITY AND SYMMETRY OF THE WHOLE SET,

ALLOWING FOR THE STORAGE OF ESSENTIAL ITEMS WHILE

PROVIDING A SMALL SEATING AREA THAT ACCOMMODATES THREE

PEOPLE. ALTOGETHER AND WRAPPED IN CALMING WOOD TONES,

AMARI KITCHEN IS A TOKEN OF MODERN DESIGN AND SLOW LIVING.

DISPLAYING THE SAME SOOTHING TONALITIES, AMARI WINE CELLAR

COMES OUT AS AN OUTSTANDING ADDITION TO YOUR PLACE.