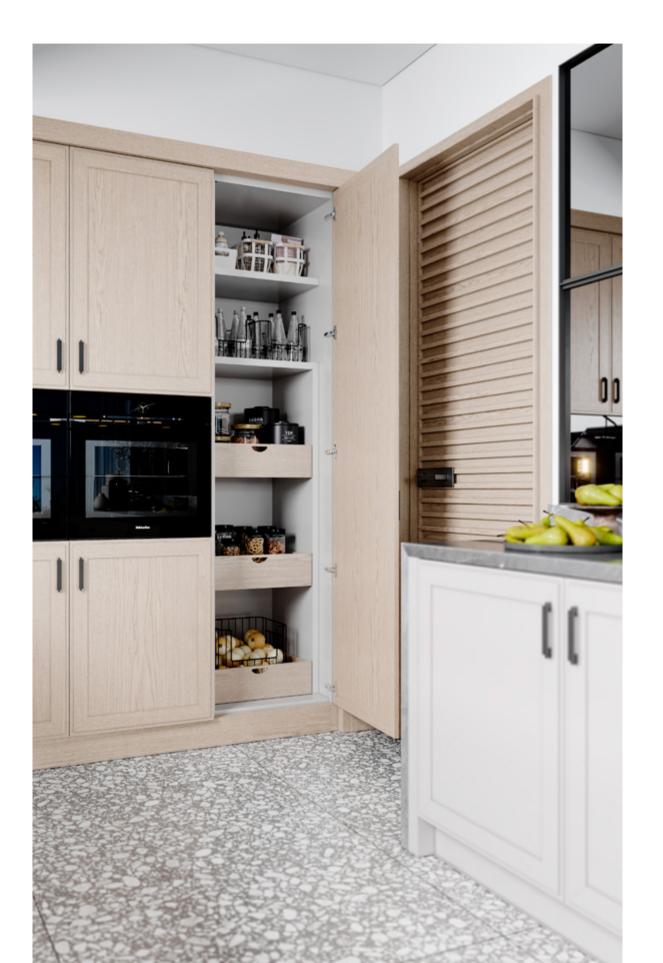

SPACIOUS AND COMMODIOUS, AMARI KITCHEN IS ENDOWED

WITH A CONVENIENT AND USEFUL PANTRY THAT ALLOWS FOR

GROCERY AND DISH STORAGE AND A FORWARD-LOOKING DINING

AREA THAT COMES IN HANDY FOR A FAMILY MEAL.

AMARI FINISHES PECAN / COCO SIMPLES LACQUER HANDLE C BLACK