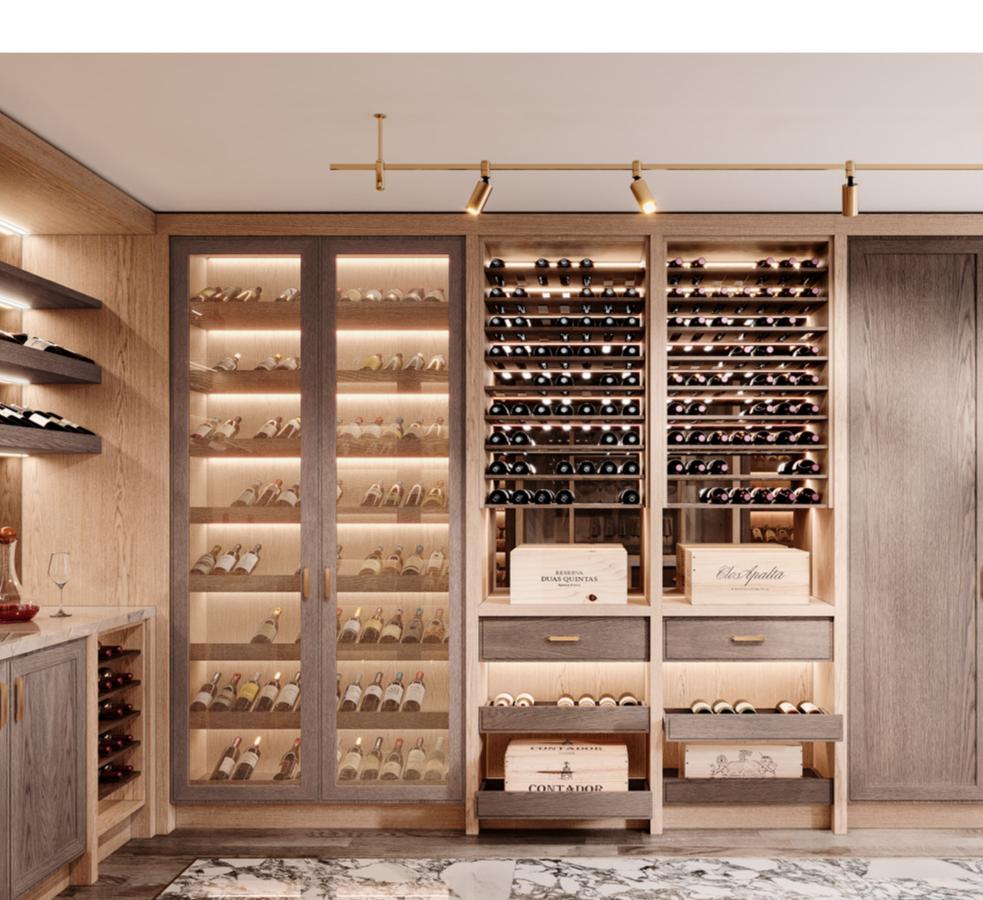

## AMARI KITCHEN & WINE CELLAR

PLAYING WITH A SOFT BEIGE TONALITY AND A CHOCOLATE
BROWN HUE, AMARI KITCHEN SHOWCASES A PERFECTLY
SYMMETRIC AMBIANCE THAT EVOKES PEACE, TRANQUILITY
AND HARMONY. THE USE OF LIGHT AND DARK TEXTURED OAK,
SUBTLE TOUCHES OF GOLDEN BRASS, MARBLE, RIBBED GLASS
AND A GREY LACQUERED FINISH IN THE UPPER CABINETRY
RESULTS IN A DELICATELY MODERN ENVIRONMENT MARKED
BY SIMPLICITY, FUNCTIONALITY AND AN INTENTIONAL SEARCH
FOR WELLBEING AND BALANCE.

COMPOSED BY A CENTRAL CABINET WITH A BUILT-IN SINK, IT

DISPLAYS A THREEFOLD STRUCTURE, WHICH FAVORS SPACE

UTILIZATION. COMPLETELY TAILOR-MADE, THIS ELEGANT CUSTOM
CABINET IS ENDOWED WITH COUNTLESS SHELVES, DRAWERS

AND WINE AND GLASS RACKS. THE WHOLE CELLAR BENEFITS

FROM A THOUGHTFUL REFRIGERATING SYSTEM - A MUST-HAVE

FOR WINE LOVERS AND COLLECTORS.

FINISHES HAZELNUT / PECAN / GREY 2 LACQUER

GLASS RIPPLE TEXTURED

HANDLE C GOLDEN