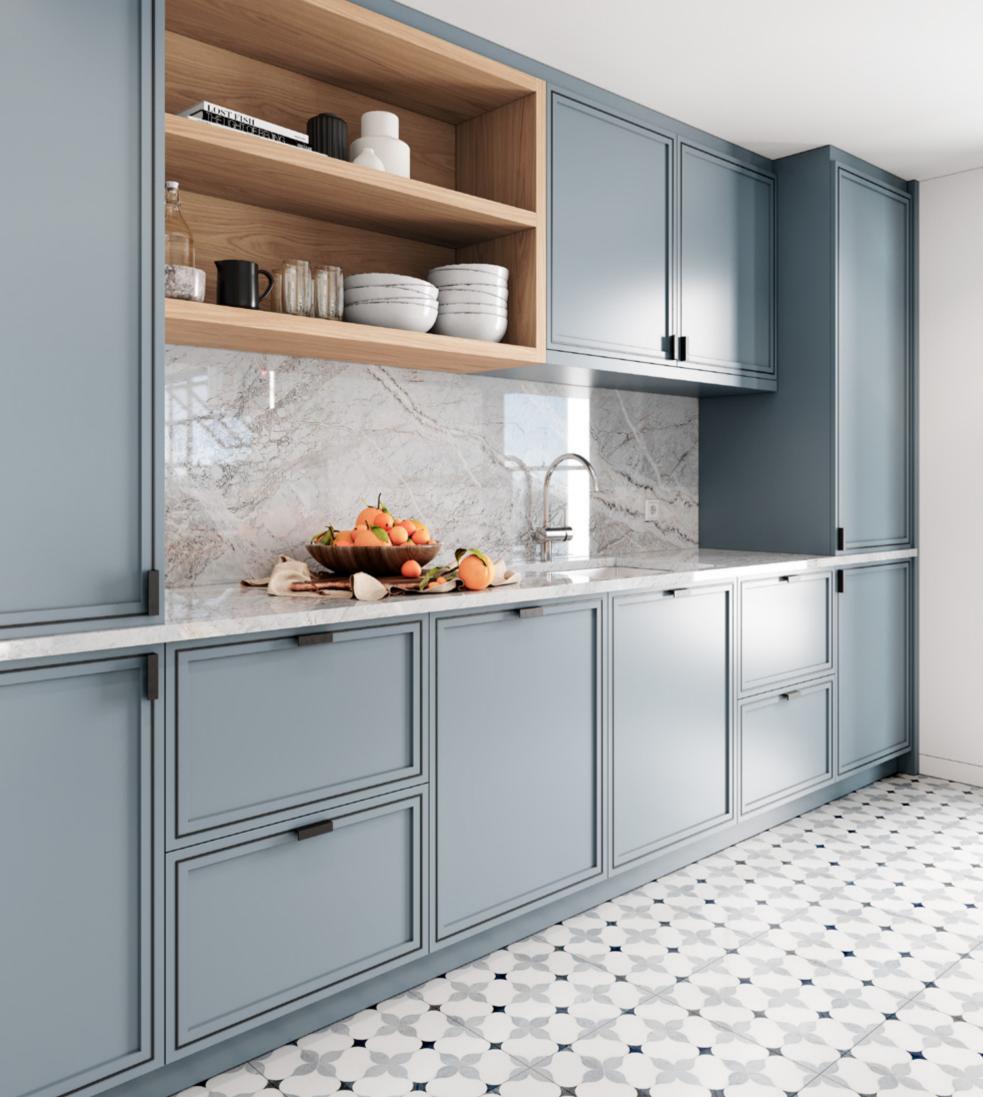

## QUINCY KITCHEN FRESH AND COZY, QUINCY KITCHEN GATHERS THE LIVELINESS

FRESH AND COZY, **QUINCY KITCHEN** GATHERS THE LIVELINESS OF A SOFT BLUE LACQUER AND THE VIBRANT NATURE OF A TEXTURED OAK TONE. ITS COASTAL INSPIRATION TRANSLATES INTO A SOOTHING SUNSHINY AND LAID-BACK VIBE THAT IS INVITING AND WELCOMING.

THE USE OF A CLEAN-CUT DESIGN WITH STRAIGHT LINES AND
THE PREDOMINANCE OF SHADES OF BLUE AND GRAY ADD TO THE
YOUTHFUL NATURE OF THIS AMBIANCE. FIOR DI PESCO MARBLE
COMPLEMENTS THE CABINETRY AND FLOOR TILES WHILE BLACK
IRON RECTANGULAR PULLS CONTRAST BEAUTIFULLY WITH BOTH
FINISHES, TYING EVERY DETAIL TOGETHER.

EXTREMELY PRACTICAL AND FUNCTIONAL, **QUINCY KITCHEN**IS EQUIPPED WITH INTERIOR DISH RACKS AND PLENTIFUL
COMPARTMENTS THAT ALLOW FOR A CLEVER AND EFFICIENT USE
OF EVERY STORAGE OPTION. WITH A FONDNESS FOR OCEANIC
COLORS AND NATURAL DÉCOR, THIS SET IS A COMPACT AND
QUINTESSENTIAL KITCHEN REFUGE.