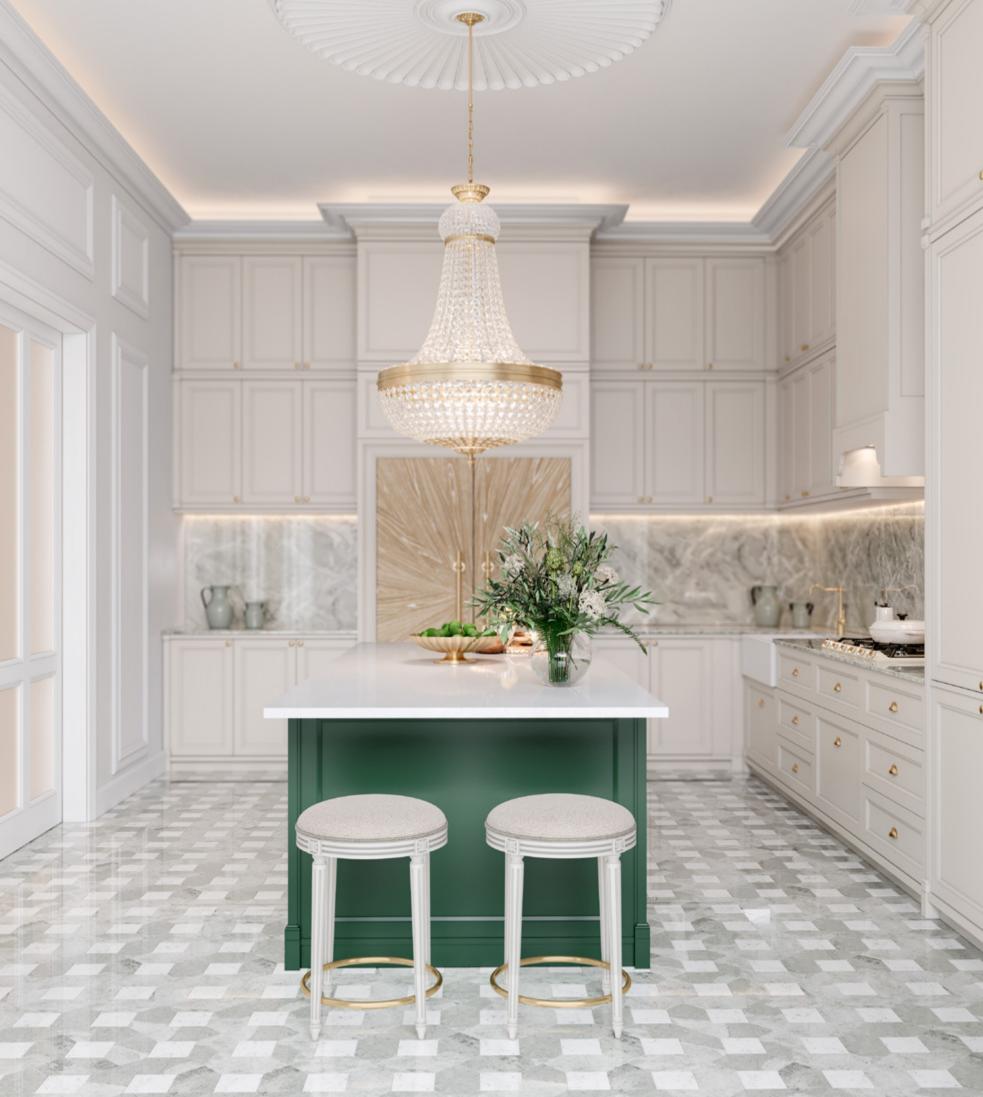

## **DIRECTOIRE**KITCHEN

AMIDST BEIGE AND GREEN HUES, DIRECTOIRE KITCHEN IS AN INVITATION TO BRING NATURE INTO YOUR HOME. THE USE OF VERDE ANTIGUA MARBLE AND GREENERY IS ELEGANTLY AND INTRICATELY COMBINED WITH LIGHT GREEN AND WHITE FLOOR TILES, CONTRIBUTING TO THE CREATION OF A REFINED AND ELEVATED CLASSICAL SCENERY WITH A PROFOUND APPRECIATION FOR NATURAL SURROUNDINGS THAT EVOKE A RENEWED AND SOPHISTICATED FRENCH PROVINCIAL STYLE. THE KITCHEN ISLAND, IN A COMPELLING DARK GREEN TONE, KNITS THE AMBIANCE TOGETHER WHILE ESTABLISHING A WELL-BALANCED CONTRAST WITH THE SOFT BEIGE CABINETRY. THE MIX OF CHERRY WOOD AND TEXTURED OAK RESULTS IN THE CREATION OF A UNIQUE CABINET THAT USES SPLASHES OF WHITE AND GOLD TO GENERATE A LUMINOUS EFFECT THROUGH RAY-SHAPED MARQUETRY. KEEPING ITS SIMPLICITY AND HIGHLIGHTED BY ITS GOLDEN PULLS, THE DOUBLE UPPER CABINETS ALLOW FOR PLENTIFUL STORAGE OPTIONS, TRANSLATING INTO A RESOURCEFUL FAMILY-

FINISHES MACADAMIA / GREY 2 LACQUER
FOREST GREEN LACQUER /
HANDLES D + E GOLDEN

FRIENDLY KITCHEN.

85