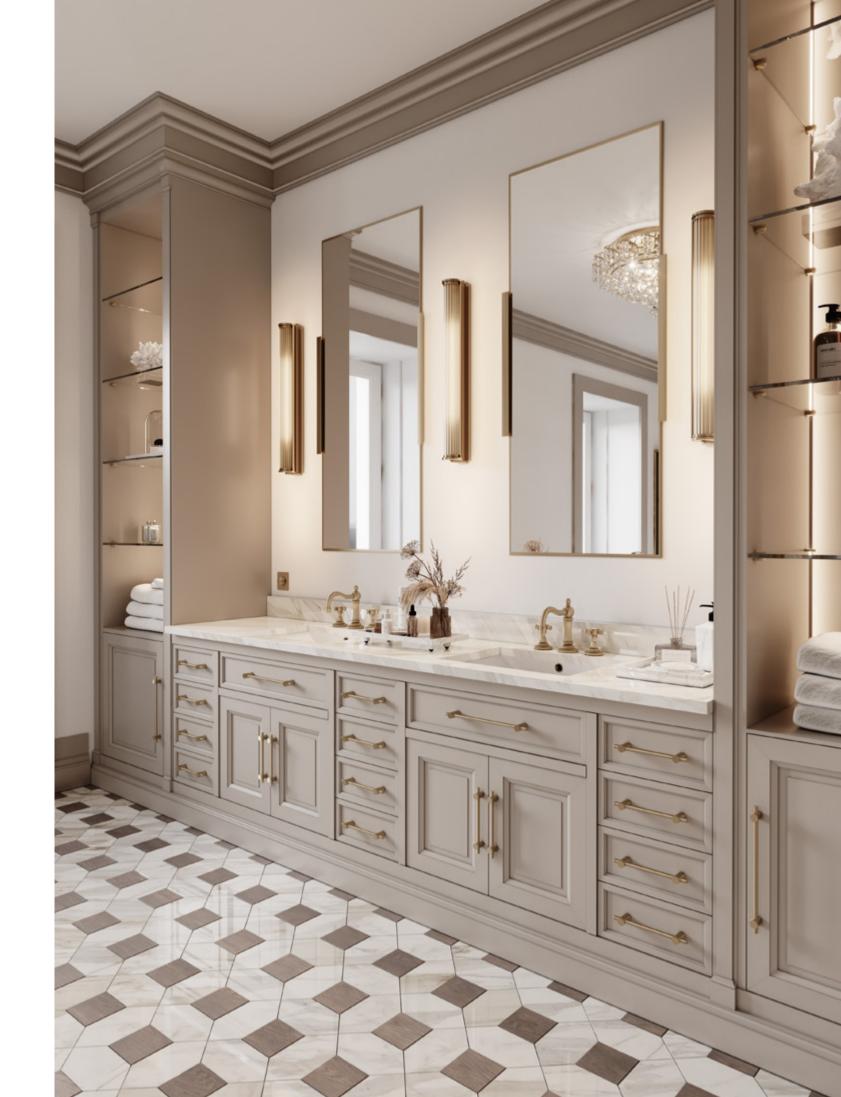

## AMARI KITCHEN & WINE CELLAR

PLAYING WITH A SOFT BEIGE TONALITY AND A CHOCOLATE
BROWN HUE, AMARI KITCHEN SHOWCASES A PERFECTLY
SYMMETRIC AMBIANCE THAT EVOKES PEACE, TRANQUILITY
AND HARMONY. THE USE OF LIGHT AND DARK TEXTURED OAK,
SUBTLE TOUCHES OF GOLDEN BRASS, MARBLE, RIBBED GLASS
AND A GREY LACQUERED FINISH IN THE UPPER CABINETRY
RESULTS IN A DELICATELY MODERN ENVIRONMENT MARKED
BY SIMPLICITY, FUNCTIONALITY AND AN INTENTIONAL SEARCH
FOR WELLBEING AND BALANCE.

IN A SERENE FASHION, AMARI KITCHEN PLAYS WITH COLOR
AND SHAPE, SHOWCASING A BALANCED AMBIANCE THAT BETS
ON A MIX AND MATCH OF BEIGE, BROWN, WHITE AND GRAY
TONES. ITS MODERN AND MINIMALIST APPROACH TO DESIGN
AND DÉCOR RESULTS IN A PROFOUND APPRECIATION FOR
GEOMETRIC FORMS AND DIVERSE TEXTURES AND THE DISPLAY
OF PIECES THAT COMPREHEND BOTH A STRONG AESTHETIC
APPEAL AND A GREAT DEAL OF FUNCTIONALITY. THE CHOICE
OF A SOFT GRAY MARBLE

FOR THE COUNTERTOPS AND WALLS EVIDENCES THE SEARCH
FOR EQUILIBRIUM AND THE DESIRE TO BLEND IN AND REVEAL
THE LIGHTNESS OF THE WHITE LACQUER FINISH AND THE
EXQUISITE PATTERN OF THE FLOOR TILES. THE DARK MIRROR
USED FOR THE CENTRAL CABINETRY BRINGS ABOUT THE
MYSTERY AND WARMTH OF THE SOFT GREY PALETTE, FILLING
THE ENVIRONMENT WITH TRANQUILITY.

SPACIOUS AND COMMODIOUS, AMARI KITCHEN IS ENDOWED

WITH A CONVENIENT AND USEFUL PANTRY THAT ALLOWS FOR

GROCERY AND DISH STORAGE AND A FORWARD-LOOKING DINING

AREA THAT COMES IN HANDY FOR A FAMILY MEAL.

AMARI FINISHES PECAN / COCO SIMPLES LACQUER HANDLE C BLACK