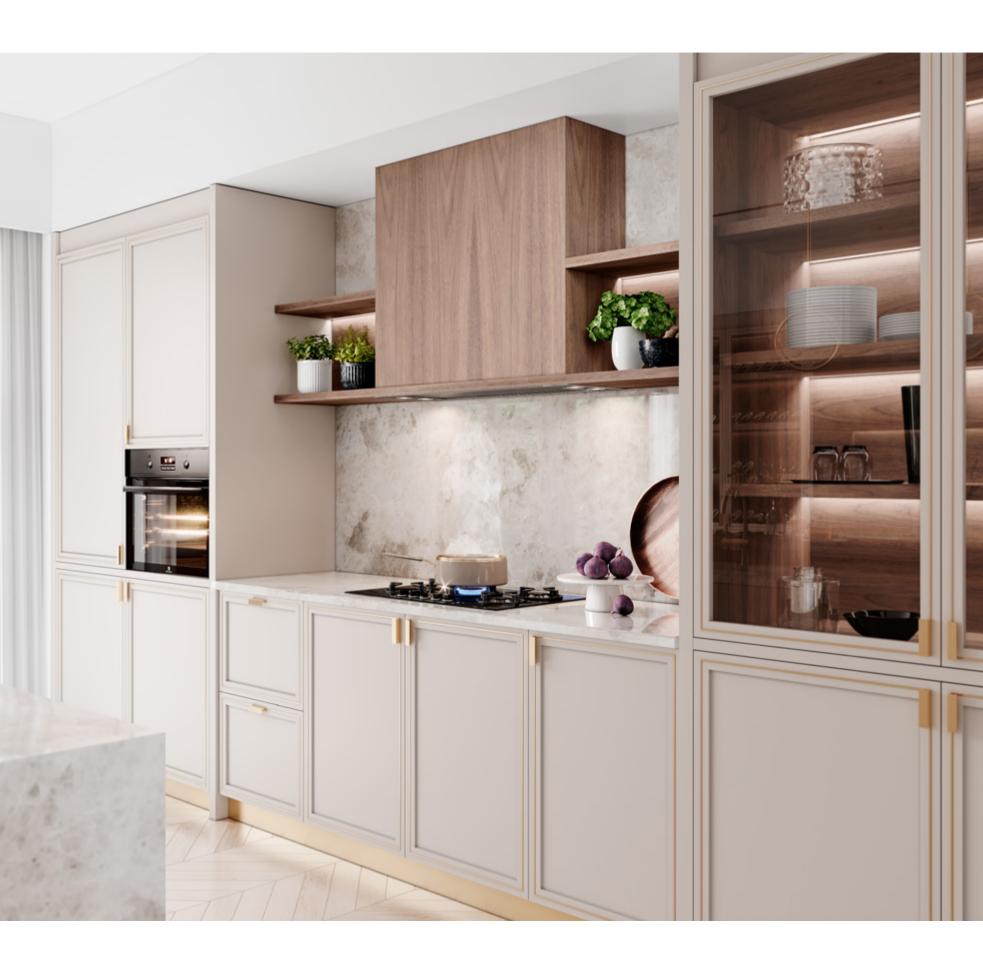

## CARTER KITCHEN & WINE CELLAR

FOCUSING ON THE ESSENTIAL, CARTER KITCHEN HAS ITS OWN EXPRESSION AND BARELY REQUIRES THE USE OF DÉCOR OR ACCESSORIES. ITS LIGHT AND SERENE PERSONALITY BRINGS ABOUT A PEACEFUL AND HARMONIOUS AMBIANCE THAT EXPLORES THE REFINEMENT OF TRUE SIMPLICITY. ITS CLEAN-CUT DESIGN DISPLAYS A FONDNESS FOR THE TEXTURE AND CHARACTER OF OAK, COUPLED WITH THE USE OF BRASS AND GOLDEN DETAILS THAT ADD A TOUCH OF SOPHISTICATION TO THE ENVIRONMENT. DUE TO ITS DELICATENESS AND GRACIOUSNESS, CALACATTA GOLD MARBLE IS THE MOST SUITABLE CHOICE NOT ONLY TO COMPLEMENT THE WALLS AND FLOOR BUT ALSO FOR THE SINK AND KITCHEN ISLAND COUNTERTOPS. THE INTRICATE USE OF RIBBED GLASS BLENDS PERFECTLY WITH THE BEIGE AND GOLD HUES THAT FILL THE WHOLE ATMOSPHERE, MAKING EACH DETAIL EXHALE TRANQUILITY, BALANCE AND TASTEFULNESS. ENDOWED WITH THE SAME UPLIFTING SPIRIT, THE SPLENDID CARTER WINE CELLAR IS THE EPITOME OF GRACEFULNESS AND HIGH-END DESIGN. COMPACT, PRACTICAL AND ABSOLUTELY ALLURING, IT GATHERS SUPERB CABINETRY WITH ORIGINALITY AND A TOUCH OF REFINEMENT. WITH SEVERAL SHELVING UNITS, GLASSWARE DRAWER ORGANIZERS AND BOTTLE RACKS, THIS CUSTOM-MADE CELLAR IS PERFECT TO STORE FINE WINE AND A GREAT EXCUSE TO INVITE FRIENDS OVER FOR A DELIGHTFUL DRINK.

FINISHES PECAN
GLASS RIPPLE TEXTURED
HANDLE G GOLDEN (S + M)

43

IN DARK BROWN AND BLACK HUES, **DEVON KITCHEN** FULLY ENCOMPASSES A MODERN SENSE OF PRACTICALITY AND YOUTHFULNESS. ITS CABINETRY AND SINK RELY ON ASH WOOD AND ITS DIM TO MATCH THE KITCHEN ISLAND, MADE OF WALNUT. THE USE OF BLACK MARBLE WITH SMALL TAINTS OF WHITE GOES WELL WITH THE BLACK IRON PULLS, CREATING A BURROW OF NEUTRAL AND EARTH TONES THAT SHOWCASE THE STYLISH AND SAGACIOUS NATURE OF RIBBED WOOD. PROVIDING COUNTLESS STORAGE OPTIONS, DEVON KITCHEN IS FILLED WITH HIDDEN TREASURES, FROM SPECIFIC DRAWERS WITH COMPARTMENTS TO KEEP SPICES AND CUTLERY TO THE SOFT PLAY OF LIGHT AND SHADOW CARRIED OUT BY INTERIOR AND EXTERIOR LED LIGHTS. THE WHOLE AMBIANCE EXPLORES THE FUNCTIONALITY OF MINIMALIST CONCEPTS WHILE PORTRAYING THE NOTION OF INDEPENDENCE AND AT-HOMENESS. TO MAKE IT EVEN BETTER, DEVON COLLECTION HAS BEEN GRACED WITH A COMPELLING AND INVITING WINE CELLAR. COMPLETELY CUSTOM-MADE, IT RELIES ON SPACE UTILIZATION IN ORDER TO PROVIDE YOU WITH A COMPACT CABINET THAT OFFERS PLENTIFUL STORAGE OPTION FOR BOTTLED WINE AND GLASSWARE. ENDOWED WITH SMART LED LIGHTING, THIS PIECE HIGHLIGHTS THE BEAUTY OF EACH ILLUMINATED BOTTLE SHELF AND DISPLAYS A DELICATE GLASS RACK, RIGHT AT ITS CORE. THE DRAWERS HAVE BEEN UTTERLY CUSTOMIZED IN ORDER DEVON TO PERFECTLY ACCOMMODATE BOTTLES AND WINE GLASSES.