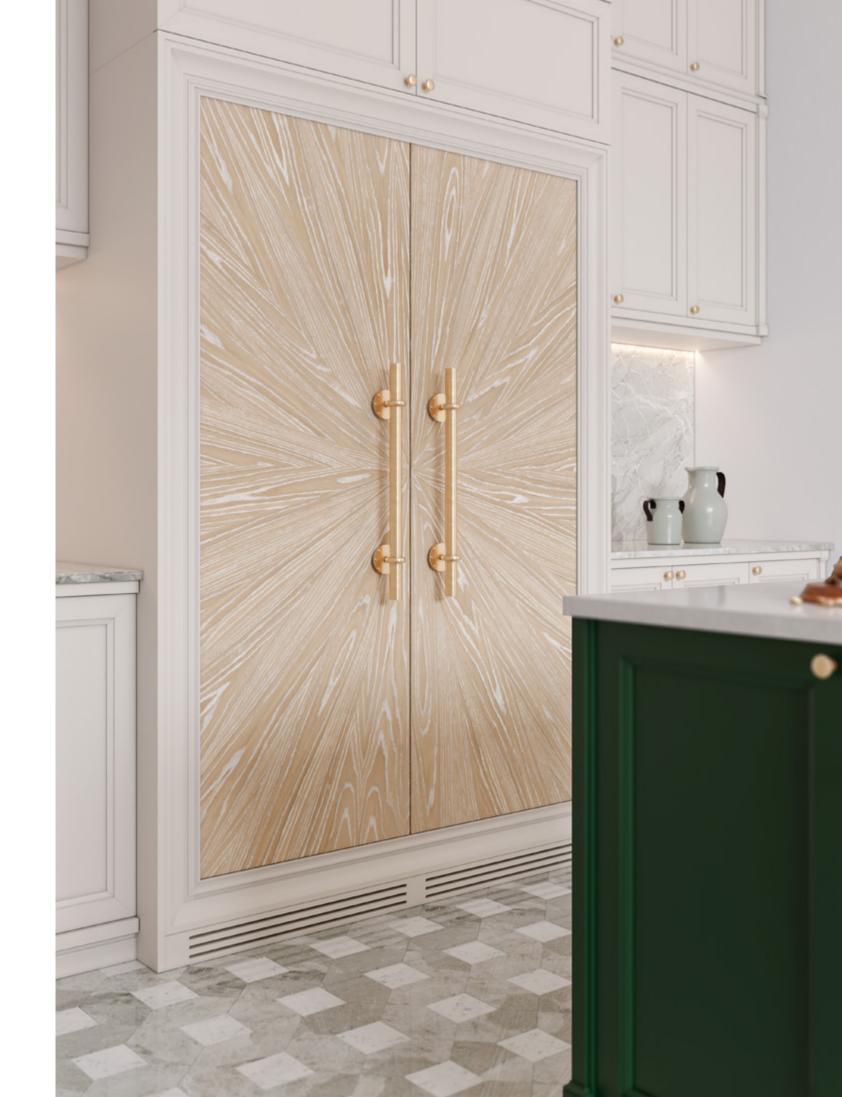

## **DIRECTOIRE**KITCHEN

AMIDST BEIGE AND GREEN HUES, DIRECTOIRE KITCHEN IS AN INVITATION TO BRING NATURE INTO YOUR HOME. THE USE OF VERDE ANTIGUA MARBLE AND GREENERY IS ELEGANTLY AND INTRICATELY COMBINED WITH LIGHT GREEN AND WHITE FLOOR TILES, CONTRIBUTING TO THE CREATION OF A REFINED AND ELEVATED CLASSICAL SCENERY WITH A PROFOUND APPRECIATION FOR NATURAL SURROUNDINGS THAT EVOKE A RENEWED AND SOPHISTICATED FRENCH PROVINCIAL STYLE. THE KITCHEN ISLAND, IN A COMPELLING DARK GREEN TONE, KNITS THE AMBIANCE TOGETHER WHILE ESTABLISHING A WELL-BALANCED CONTRAST WITH THE SOFT BEIGE CABINETRY. THE MIX OF CHERRY WOOD AND TEXTURED OAK RESULTS IN THE CREATION OF A UNIQUE CABINET THAT USES SPLASHES OF WHITE AND GOLD TO GENERATE A LUMINOUS EFFECT THROUGH RAY-SHAPED MARQUETRY. KEEPING ITS SIMPLICITY AND HIGHLIGHTED BY ITS GOLDEN PULLS, THE DOUBLE UPPER CABINETS ALLOW FOR PLENTIFUL STORAGE OPTIONS, TRANSLATING INTO A RESOURCEFUL FAMILY-

FINISHES MACADAMIA / GREY 2 LACQUER
FOREST GREEN LACQUER /
HANDLES D + E GOLDEN

FRIENDLY KITCHEN.

85