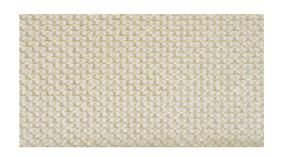

### /GLASS FINISHES

GOLDEN MESH GLASS PAGES 62 / 126

RIPPLE TEXTURED GLASS
PAGES 8 / 34

STRIPE SAND (VENEER)
PAGE 138

STRIPE PEARL (VENEER)
PAGE 138

**CASHEW (OAK)**PAGES 84 / 102 / 184

PAGE 62

**HAZELNUT (OAK)**PAGES 8 / 76 / 94 / 126 / 196

PECAN (OAK)
PAGES 8 / 24 / 34 / 126 / 148

**NUTMEG (WALNUT)**PAGES 48 / 92 / 110 / 160

**GROOVE BROWN (ASH)**PAGES 48 / 68 / 76 / 148 / 196

CEREJEIRA NATURAL SIMPLES (CHERRY)

CARVALHO NATURAL SIMPLES (OAK)