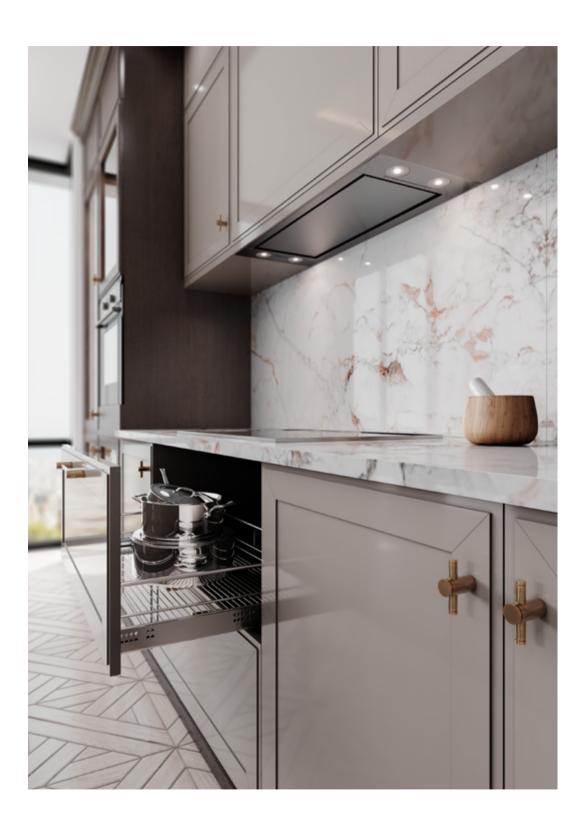

## AMARI KITCHEN & WINE CELLAR

PLAYING WITH A SOFT BEIGE TONALITY AND A CHOCOLATE
BROWN HUE, AMARI KITCHEN SHOWCASES A PERFECTLY
SYMMETRIC AMBIANCE THAT EVOKES PEACE, TRANQUILITY
AND HARMONY. THE USE OF LIGHT AND DARK TEXTURED OAK,
SUBTLE TOUCHES OF GOLDEN BRASS, MARBLE, RIBBED GLASS
AND A GREY LACQUERED FINISH IN THE UPPER CABINETRY
RESULTS IN A DELICATELY MODERN ENVIRONMENT MARKED
BY SIMPLICITY, FUNCTIONALITY AND AN INTENTIONAL SEARCH
FOR WELLBEING AND BALANCE.

IN A SERENE FASHION, AMARI KITCHEN PLAYS WITH COLOR
AND SHAPE, SHOWCASING A BALANCED AMBIANCE THAT BETS
ON A MIX AND MATCH OF BEIGE, BROWN, WHITE AND GRAY
TONES. ITS MODERN AND MINIMALIST APPROACH TO DESIGN
AND DÉCOR RESULTS IN A PROFOUND APPRECIATION FOR
GEOMETRIC FORMS AND DIVERSE TEXTURES AND THE DISPLAY
OF PIECES THAT COMPREHEND BOTH A STRONG AESTHETIC
APPEAL AND A GREAT DEAL OF FUNCTIONALITY. THE CHOICE
OF A SOFT GRAY MARBLE

FOR THE COUNTERTOPS AND WALLS EVIDENCES THE SEARCH
FOR EQUILIBRIUM AND THE DESIRE TO BLEND IN AND REVEAL
THE LIGHTNESS OF THE WHITE LACQUER FINISH AND THE
EXQUISITE PATTERN OF THE FLOOR TILES. THE DARK MIRROR
USED FOR THE CENTRAL CABINETRY BRINGS ABOUT THE
MYSTERY AND WARMTH OF THE SOFT GREY PALETTE, FILLING
THE ENVIRONMENT WITH TRANQUILITY.

SPACIOUS AND COMMODIOUS, AMARI KITCHEN IS ENDOWED

WITH A CONVENIENT AND USEFUL PANTRY THAT ALLOWS FOR

GROCERY AND DISH STORAGE AND A FORWARD-LOOKING DINING

AREA THAT COMES IN HANDY FOR A FAMILY MEAL.

AMARI FINISHES PECAN / COCO SIMPLES LACQUER HANDLE C BLACK