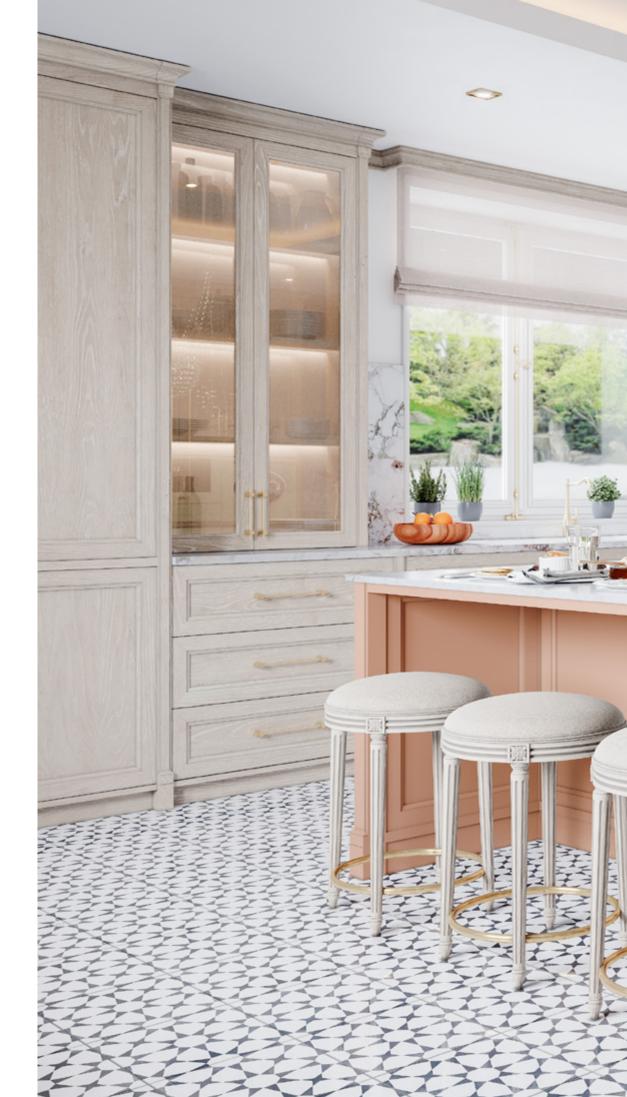

## **DIRECTOIRE**KITCHEN

AMIDST BEIGE AND GREEN HUES, DIRECTOIRE KITCHEN IS AN INVITATION TO BRING NATURE INTO YOUR HOME. THE USE OF VERDE ANTIGUA MARBLE AND GREENERY IS ELEGANTLY AND INTRICATELY COMBINED WITH LIGHT GREEN AND WHITE FLOOR TILES, CONTRIBUTING TO THE CREATION OF A REFINED AND ELEVATED CLASSICAL SCENERY WITH A PROFOUND APPRECIATION FOR NATURAL SURROUNDINGS THAT EVOKE A RENEWED AND SOPHISTICATED FRENCH PROVINCIAL STYLE. THE KITCHEN ISLAND, IN A COMPELLING DARK GREEN TONE, KNITS THE AMBIANCE TOGETHER WHILE ESTABLISHING A WELL-BALANCED CONTRAST WITH THE SOFT BEIGE CABINETRY. THE MIX OF CHERRY WOOD AND TEXTURED OAK RESULTS IN THE CREATION OF A UNIQUE CABINET THAT USES SPLASHES OF WHITE AND GOLD TO GENERATE A LUMINOUS EFFECT THROUGH RAY-SHAPED MARQUETRY. KEEPING ITS SIMPLICITY AND HIGHLIGHTED BY ITS GOLDEN PULLS, THE DOUBLE UPPER CABINETS ALLOW FOR PLENTIFUL STORAGE OPTIONS, TRANSLATING INTO A RESOURCEFUL FAMILY-

FINISHES MACADAMIA / GREY 2 LACQUER
FOREST GREEN LACQUER /
HANDLES D + E GOLDEN

FRIENDLY KITCHEN.

85