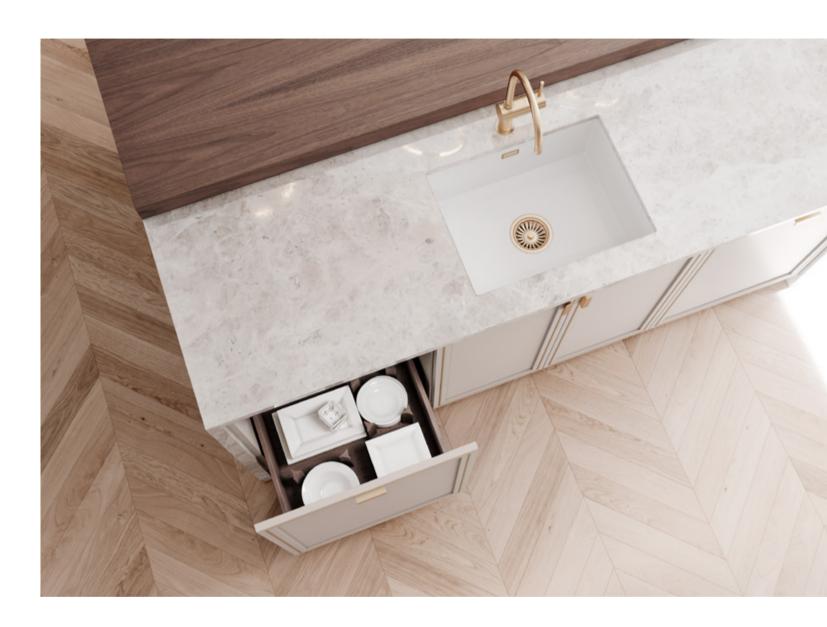

## AMARI KITCHEN & WINE CELLAR

PLAYING WITH A SOFT BEIGE TONALITY AND A CHOCOLATE
BROWN HUE, AMARI KITCHEN SHOWCASES A PERFECTLY
SYMMETRIC AMBIANCE THAT EVOKES PEACE, TRANQUILITY
AND HARMONY. THE USE OF LIGHT AND DARK TEXTURED OAK,
SUBTLE TOUCHES OF GOLDEN BRASS, MARBLE, RIBBED GLASS
AND A GREY LACQUERED FINISH IN THE UPPER CABINETRY
RESULTS IN A DELICATELY MODERN ENVIRONMENT MARKED
BY SIMPLICITY, FUNCTIONALITY AND AN INTENTIONAL SEARCH
FOR WELLBEING AND BALANCE.

ENDOWED WITH A SINK, THE KITCHEN ISLAND CONDENSES

THE TONAL DUALITY AND SYMMETRY OF THE WHOLE SET,

ALLOWING FOR THE STORAGE OF ESSENTIAL ITEMS WHILE

PROVIDING A SMALL SEATING AREA THAT ACCOMMODATES THREE

PEOPLE. ALTOGETHER AND WRAPPED IN CALMING WOOD TONES,

AMARI KITCHEN IS A TOKEN OF MODERN DESIGN AND SLOW LIVING.

DISPLAYING THE SAME SOOTHING TONALITIES, AMARI WINE CELLAR

COMES OUT AS AN OUTSTANDING ADDITION TO YOUR PLACE.

COMPOSED BY A CENTRAL CABINET WITH A BUILT-IN SINK, IT

DISPLAYS A THREEFOLD STRUCTURE, WHICH FAVORS SPACE

UTILIZATION. COMPLETELY TAILOR-MADE, THIS ELEGANT CUSTOM
CABINET IS ENDOWED WITH COUNTLESS SHELVES, DRAWERS

AND WINE AND GLASS RACKS. THE WHOLE CELLAR BENEFITS

FROM A THOUGHTFUL REFRIGERATING SYSTEM - A MUST-HAVE

FOR WINE LOVERS AND COLLECTORS.

FINISHES HAZELNUT / PECAN / GREY 2 LACQUER

GLASS RIPPLE TEXTURED

HANDLE C GOLDEN