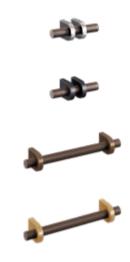

### / HANDLES

#### AND EXTERIOR METAL DETAILS AVAILABLE IN

BRONZE GOLDEN SILVER BLACK

HANDLE A 80 X 20 X 20 PAGES 84 / 92 / 102 / 110 / 196

HANDLE B 100 X 30 X 42 PAGES 48 / 160

**HANDLE C**130 X 14 X 17
PAGES 8 / 24 / 92 / 126

**HANDLE D**90 X 37 X 23
PAGE 76

HANDLE E 30 X 30 X 26 PAGE 76

HANDLE F
S - 60 X 20 X 40
M - 200 X 20 X 40
L - 300 X 20 X 40
PAGES 62 / 68 / 86 / 172

HANDLE G
S - 75 X 25 X 34
M - 155 X 25 X 34
PAGES 34 / 148

HANDLE H 140 X 24 X 40 PAGES 76 / 94 / 184

**HANDLE I** 430 X 280 X 150 PAGE 138