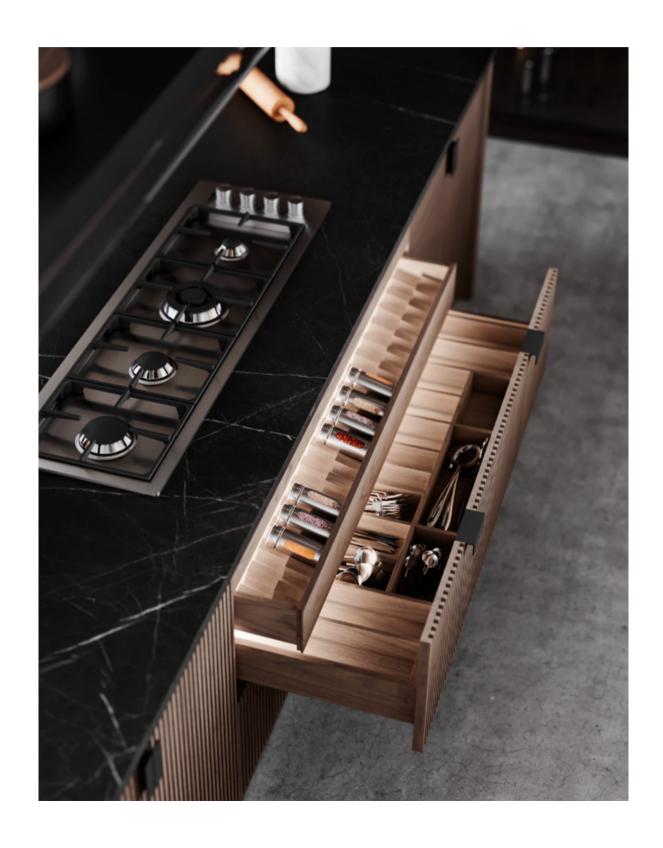

FINISHES PECAN
GLASS RIPPLE TEXTURED
HANDLE G GOLDEN (S + M)

43

IN DARK BROWN AND BLACK HUES, **DEVON KITCHEN** FULLY ENCOMPASSES A MODERN SENSE OF PRACTICALITY AND YOUTHFULNESS. ITS CABINETRY AND SINK RELY ON ASH WOOD AND ITS DIM TO MATCH THE KITCHEN ISLAND, MADE OF WALNUT. THE USE OF BLACK MARBLE WITH SMALL TAINTS OF WHITE GOES WELL WITH THE BLACK IRON PULLS, CREATING A BURROW OF NEUTRAL AND EARTH TONES THAT SHOWCASE THE STYLISH AND SAGACIOUS NATURE OF RIBBED WOOD. PROVIDING COUNTLESS STORAGE OPTIONS, DEVON KITCHEN IS FILLED WITH HIDDEN TREASURES, FROM SPECIFIC DRAWERS WITH COMPARTMENTS TO KEEP SPICES AND CUTLERY TO THE SOFT PLAY OF LIGHT AND SHADOW CARRIED OUT BY INTERIOR AND EXTERIOR LED LIGHTS. THE WHOLE AMBIANCE EXPLORES THE FUNCTIONALITY OF MINIMALIST CONCEPTS WHILE PORTRAYING THE NOTION OF INDEPENDENCE AND AT-HOMENESS. TO MAKE IT EVEN BETTER, DEVON COLLECTION HAS BEEN GRACED WITH A COMPELLING AND INVITING WINE CELLAR. COMPLETELY CUSTOM-MADE, IT RELIES ON SPACE UTILIZATION IN ORDER TO PROVIDE YOU WITH A COMPACT CABINET THAT OFFERS PLENTIFUL STORAGE OPTION FOR BOTTLED WINE AND GLASSWARE. ENDOWED WITH SMART LED LIGHTING, THIS PIECE HIGHLIGHTS THE BEAUTY OF EACH ILLUMINATED BOTTLE SHELF AND DISPLAYS A DELICATE GLASS RACK, RIGHT AT ITS CORE. THE DRAWERS HAVE BEEN UTTERLY CUSTOMIZED IN ORDER DEVON TO PERFECTLY ACCOMMODATE BOTTLES AND WINE GLASSES.

KITCHEN FINISHES GROOVE BROWN 2 / NUTMEG GLASS TEMPERED HANDLE B BLACK & WINE CELLAR

53

59

WHILE EMBRACING ITS CLASSICAL NATURE, DIRECTOIRE KITCHEN EXPLORES THE BEAUTY AND PERSPECTIVE THAT COME WITH MODERN ARCHITECTURE. BROAD AND FAMILY-FRIENDLY, THIS SET CONJUGATES DIFFERENT COLORS, PATTERNS AND WOOD TYPESIN ORDER TO PORTRAY THE WARMTH OF CLASSIC DESIGNS IN A NEW, BOLD AND ECLECTIC MANNER. THE LIGHT AND TEXTURED OAK CABINETRY GRACEFULLY BLENDS WITH THE CHERRY WOOD ISLAND IN A SOFT PEACH TONE, BRINGING ABOUT THE COLORFUL NUANCES OF THE REFINED MARBLE USED FOR THE COUNTERTOPS AND WALLS. ENDOWED WITH TWO SINKS AND A SMALL SEATING AREA, DIRECTOIRE KITCHEN NOT ONLY PROVIDES DIFFERENT AND USEFUL STORAGE OPTIONS, IT ALSO OFFERS THE COZINESS AND SWEETNESS OF A WELCOMING PLACE, BUILDING THE BRIDGE BETWEEN TRADITION AND MODERNITY. WRAPPED IN THE SAME CLASSIC ATMOSPHERE, DIRECTOIRE WINE CELLAR IS LUMINOUS AND REFINED, MIXING TEXTURED OAK WITH GOLDEN BRASS DETAILS. IDEAL FOR WINE COLLECTORS, THE BOTTLES ARE TRADITIONALLY DISPLAYED IN WOODEN RACKS, EVOKING A SENSE OF TRUE TIMELESSNESS. THE CENTRAL CABINETRY ALLOWS FOR DIFFERENT TYPES OF STORAGE AND SECURES YOUR MOST TREASURED RELICS.