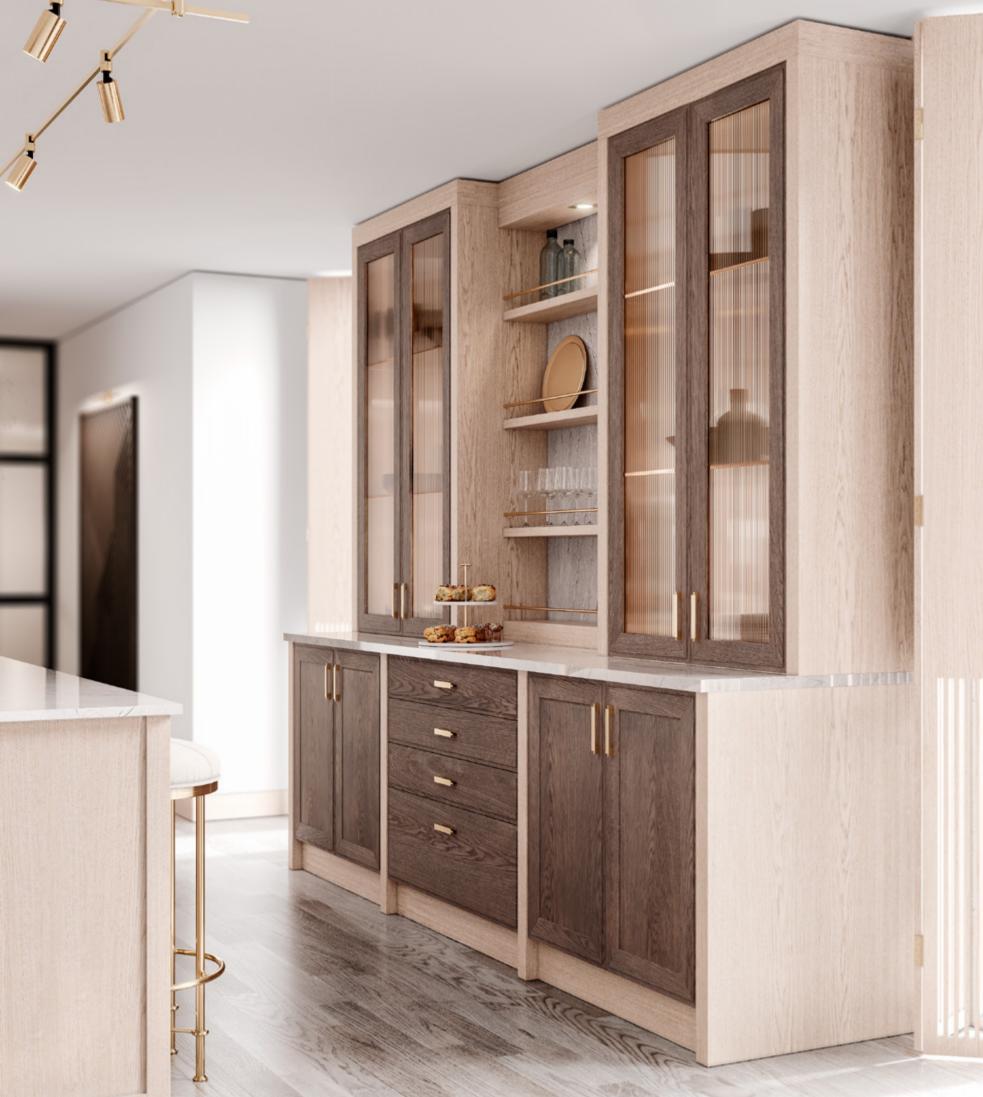

## AMARI KITCHEN & WINE CELLAR

PLAYING WITH A SOFT BEIGE TONALITY AND A CHOCOLATE
BROWN HUE, AMARI KITCHEN SHOWCASES A PERFECTLY
SYMMETRIC AMBIANCE THAT EVOKES PEACE, TRANQUILITY
AND HARMONY. THE USE OF LIGHT AND DARK TEXTURED OAK,
SUBTLE TOUCHES OF GOLDEN BRASS, MARBLE, RIBBED GLASS
AND A GREY LACQUERED FINISH IN THE UPPER CABINETRY
RESULTS IN A DELICATELY MODERN ENVIRONMENT MARKED
BY SIMPLICITY, FUNCTIONALITY AND AN INTENTIONAL SEARCH
FOR WELLBEING AND BALANCE.

ENDOWED WITH A SINK, THE KITCHEN ISLAND CONDENSES

THE TONAL DUALITY AND SYMMETRY OF THE WHOLE SET,

ALLOWING FOR THE STORAGE OF ESSENTIAL ITEMS WHILE

PROVIDING A SMALL SEATING AREA THAT ACCOMMODATES THREE

PEOPLE. ALTOGETHER AND WRAPPED IN CALMING WOOD TONES,

AMARI KITCHEN IS A TOKEN OF MODERN DESIGN AND SLOW LIVING.

DISPLAYING THE SAME SOOTHING TONALITIES, AMARI WINE CELLAR

COMES OUT AS AN OUTSTANDING ADDITION TO YOUR PLACE.