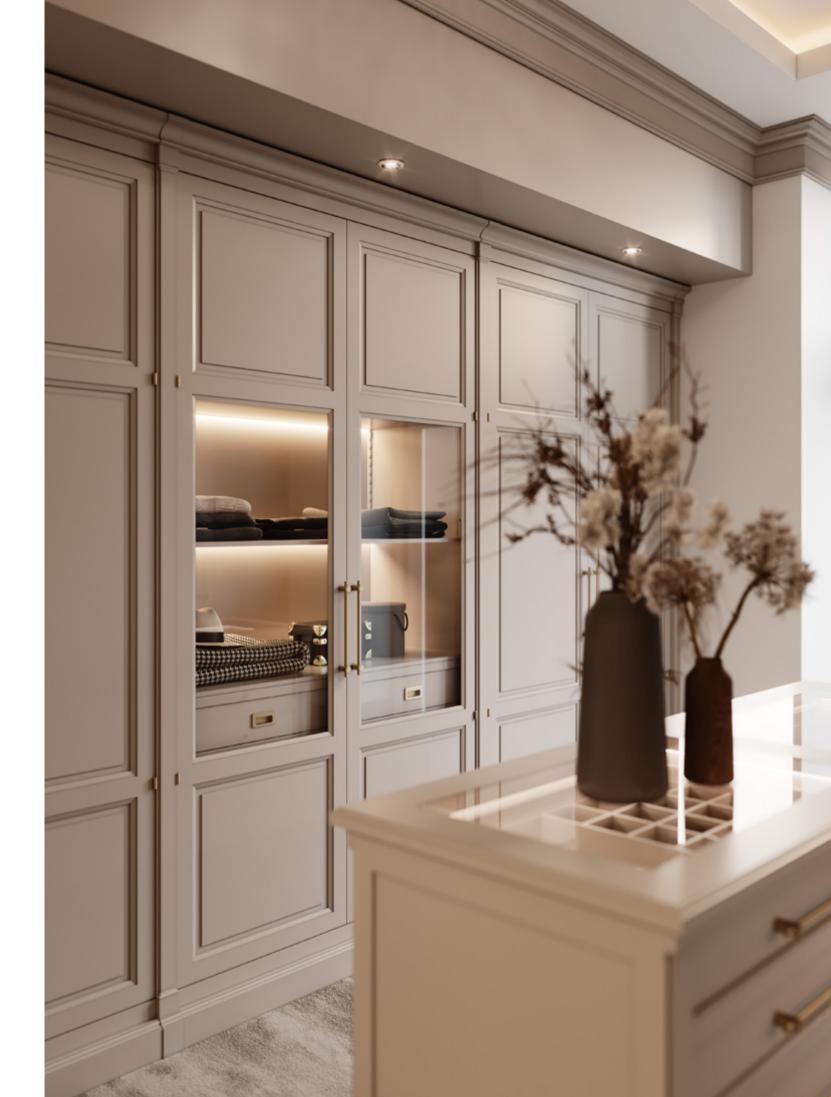

## AMARI KITCHEN & WINE CELLAR

PLAYING WITH A SOFT BEIGE TONALITY AND A CHOCOLATE
BROWN HUE, AMARI KITCHEN SHOWCASES A PERFECTLY
SYMMETRIC AMBIANCE THAT EVOKES PEACE, TRANQUILITY
AND HARMONY. THE USE OF LIGHT AND DARK TEXTURED OAK,
SUBTLE TOUCHES OF GOLDEN BRASS, MARBLE, RIBBED GLASS
AND A GREY LACQUERED FINISH IN THE UPPER CABINETRY
RESULTS IN A DELICATELY MODERN ENVIRONMENT MARKED
BY SIMPLICITY, FUNCTIONALITY AND AN INTENTIONAL SEARCH
FOR WELLBEING AND BALANCE.

IN A SERENE FASHION, AMARI KITCHEN PLAYS WITH COLOR
AND SHAPE, SHOWCASING A BALANCED AMBIANCE THAT BETS
ON A MIX AND MATCH OF BEIGE, BROWN, WHITE AND GRAY
TONES. ITS MODERN AND MINIMALIST APPROACH TO DESIGN
AND DÉCOR RESULTS IN A PROFOUND APPRECIATION FOR
GEOMETRIC FORMS AND DIVERSE TEXTURES AND THE DISPLAY
OF PIECES THAT COMPREHEND BOTH A STRONG AESTHETIC
APPEAL AND A GREAT DEAL OF FUNCTIONALITY. THE CHOICE
OF A SOFT GRAY MARBLE