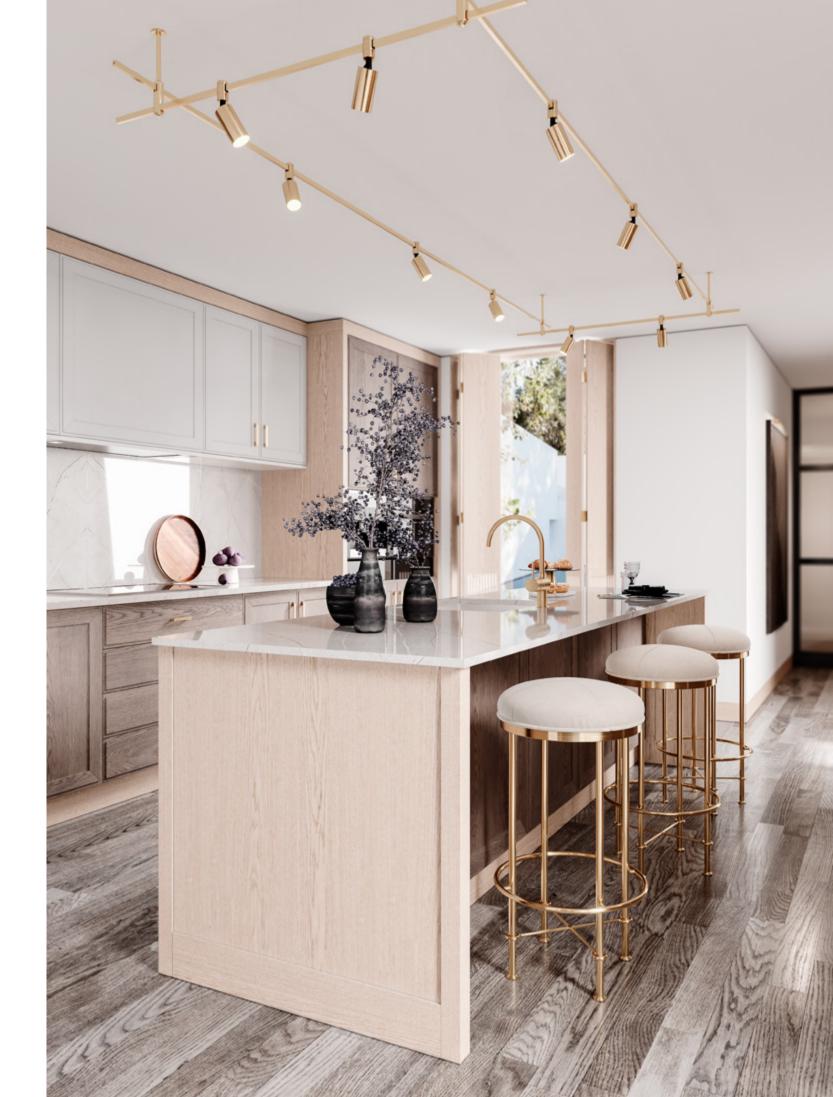

## AMARI KITCHEN & WINE CELLAR

PLAYING WITH A SOFT BEIGE TONALITY AND A CHOCOLATE
BROWN HUE, AMARI KITCHEN SHOWCASES A PERFECTLY
SYMMETRIC AMBIANCE THAT EVOKES PEACE, TRANQUILITY
AND HARMONY. THE USE OF LIGHT AND DARK TEXTURED OAK,
SUBTLE TOUCHES OF GOLDEN BRASS, MARBLE, RIBBED GLASS
AND A GREY LACQUERED FINISH IN THE UPPER CABINETRY
RESULTS IN A DELICATELY MODERN ENVIRONMENT MARKED
BY SIMPLICITY, FUNCTIONALITY AND AN INTENTIONAL SEARCH
FOR WELLBEING AND BALANCE.

ENDOWED WITH A SINK, THE KITCHEN ISLAND CONDENSES

THE TONAL DUALITY AND SYMMETRY OF THE WHOLE SET,

ALLOWING FOR THE STORAGE OF ESSENTIAL ITEMS WHILE

PROVIDING A SMALL SEATING AREA THAT ACCOMMODATES THREE

PEOPLE. ALTOGETHER AND WRAPPED IN CALMING WOOD TONES,

AMARI KITCHEN IS A TOKEN OF MODERN DESIGN AND SLOW LIVING.

DISPLAYING THE SAME SOOTHING TONALITIES, AMARI WINE CELLAR

COMES OUT AS AN OUTSTANDING ADDITION TO YOUR PLACE.

IN A SERENE FASHION, AMARI KITCHEN PLAYS WITH COLOR
AND SHAPE, SHOWCASING A BALANCED AMBIANCE THAT BETS
ON A MIX AND MATCH OF BEIGE, BROWN, WHITE AND GRAY
TONES. ITS MODERN AND MINIMALIST APPROACH TO DESIGN
AND DÉCOR RESULTS IN A PROFOUND APPRECIATION FOR
GEOMETRIC FORMS AND DIVERSE TEXTURES AND THE DISPLAY
OF PIECES THAT COMPREHEND BOTH A STRONG AESTHETIC
APPEAL AND A GREAT DEAL OF FUNCTIONALITY. THE CHOICE
OF A SOFT GRAY MARBLE

FOR THE COUNTERTOPS AND WALLS EVIDENCES THE SEARCH
FOR EQUILIBRIUM AND THE DESIRE TO BLEND IN AND REVEAL
THE LIGHTNESS OF THE WHITE LACQUER FINISH AND THE
EXQUISITE PATTERN OF THE FLOOR TILES. THE DARK MIRROR
USED FOR THE CENTRAL CABINETRY BRINGS ABOUT THE
MYSTERY AND WARMTH OF THE SOFT GREY PALETTE, FILLING
THE ENVIRONMENT WITH TRANQUILITY.