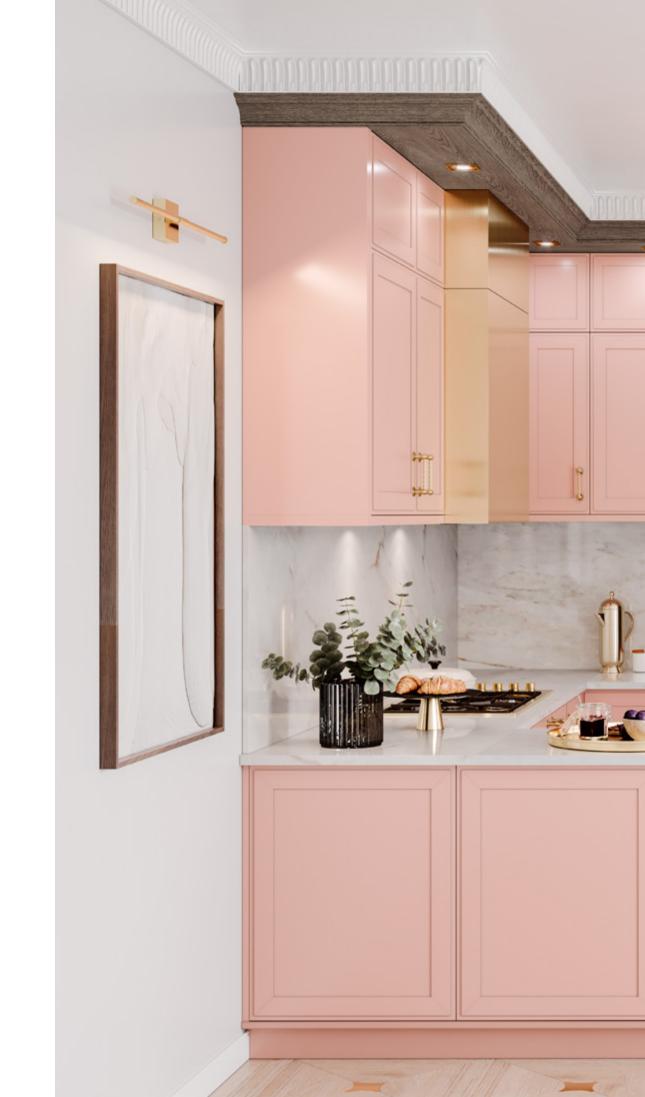

## ENEIDA KITCHEN

GENTLE AND SWEET, **ENEIDA KITCHEN** COMBINES THE KITCHENCOLORFULNESS OF A SOFT PINK HUE WITH THE SOBRIETY OF A DARK WOOD TONE, WHILE PLAYING WITH TENDER SPLASHES OF GOLD. THE ESTABLISHED CONTRAST ACCOUNTS FOR THE CREATION OF A DELIGHTFUL KITCHEN SET WITH A POP OF COLOR THAT WILL BRIGHTEN UP YOUR DAYS AND ALLOW FOR A DREAMY ATMOSPHERE. DESPITE ITS PURE FORMS AND LINEAR CONTOURS, ENEIDA KITCHEN FINDS INSPIRATION IN CLASSIC DESIGNS, WHICH ARE REFLECTED IN THE USE OF TEXTURED OAK AND INTRICATE CEILING FRAMES. ADDING TO THE DAINTY NATURE OF THIS AMBIANCE, ESTREMOZ WHITE MARBLE BRINGS ABOUT THE DELICATENESS OF THE GOLDEN HUE USED FOR THE DOOR PULLS, EXTRACTOR FAN, DÉCOR AND FLOOR DETAILS. COMPACT, WELCOMING AND READY TO FULFILL ALL YOUR SUGAR CRAVINGS, ENEIDA KITCHEN WRAPS YOU IN A VALLEY OF COLOR, TENDERNESS AND DELICATE DESIGN.

FINISHES HAZELNUT / PINK SAND
HANDLE H GOLDEN

101