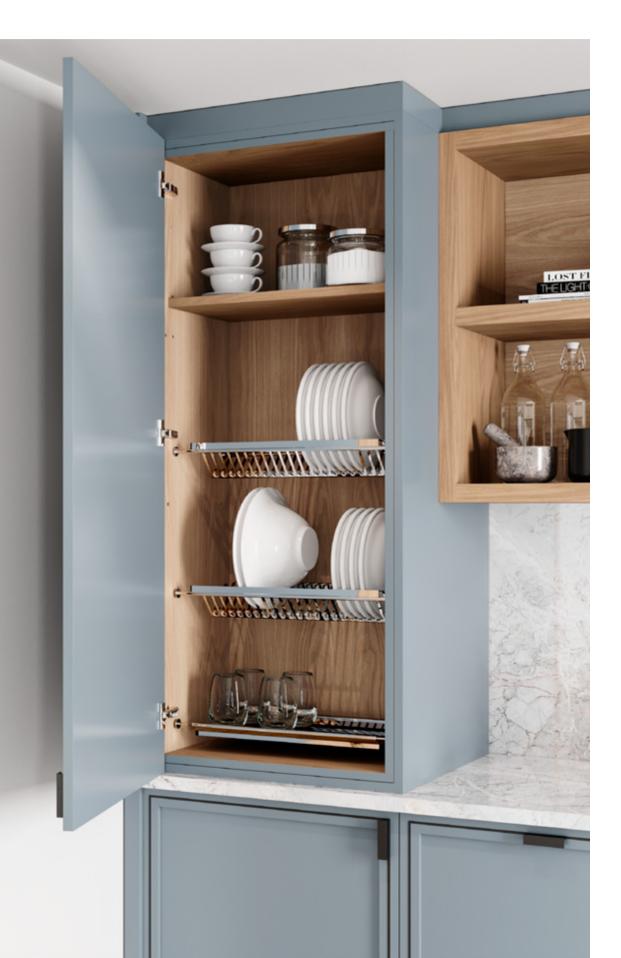

EXTREMELY PRACTICAL AND FUNCTIONAL, **QUINCY KITCHEN**IS EQUIPPED WITH INTERIOR DISH RACKS AND PLENTIFUL
COMPARTMENTS THAT ALLOW FOR A CLEVER AND EFFICIENT USE
OF EVERY STORAGE OPTION. WITH A FONDNESS FOR OCEANIC
COLORS AND NATURAL DÉCOR, THIS SET IS A COMPACT AND
QUINTESSENTIAL KITCHEN REFUGE.