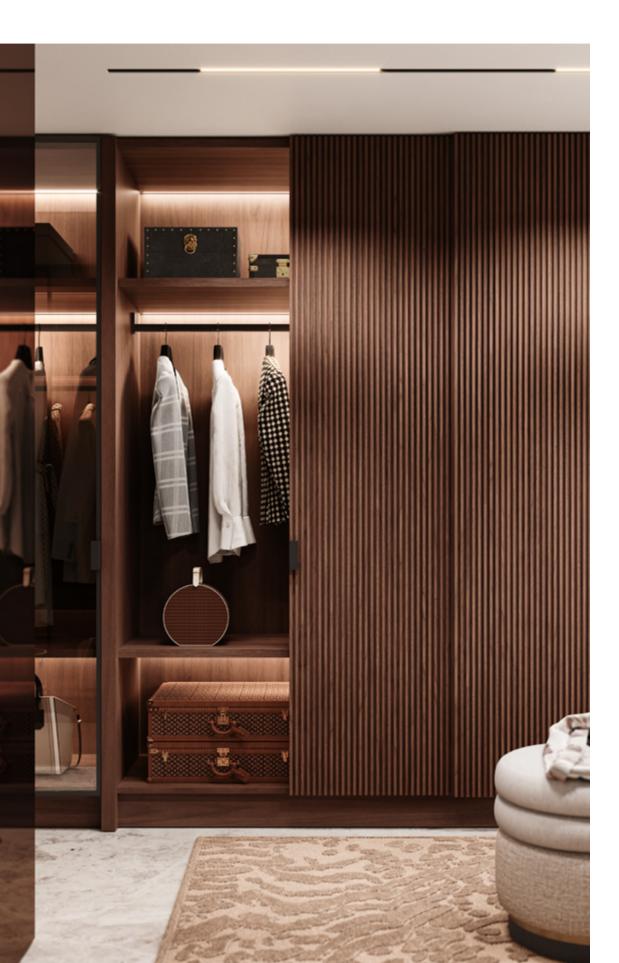

## TAILOR MADE

/ WARDROBE & BATH /

MIXING SOFT BEIGE AND DARK BROWN HUES, AMARI WARDROBE
GATHERS THE SIMPLICITY OF A CLEAN-CUT DESIGN AND THE
HARMONY OF SYMMETRIC LINES. CONTRASTING LIGHT AND DARK
TEXTURED OAK, IT IS EMBELLISHED WITH GENTLE GOLDEN BRASS
HANDLES AND MESHED GLASS DOORS THAT ADD LIGHT AND
BRIGHTNESS TO THE ENVIRONMENT.

THIS WALK-IN CLOSET OFFERS TOTAL CUSTOMIZATION, UTILIZING
SPACE AND CREATING AN AMBIANCE THAT IS ABSOLUTELY TAILOR-MADE.
THE ADAPTABILITY OF A BUILT-IN WARDROBE IS UNDENIABLE,
ESPECIALLY WHEN COMBINED WITH THE POSSIBILITY OF ADJUSTING
ITS INTERIOR AREAS ACCORDING TO YOUR NEEDS AND TASTE.

AMARI WARDROBE OFFERS PLENTIFUL STORAGE OPTIONS
WITH SHELVING UNITS, HANDY DRAWERS AND SMART LIGHTING,
COMBINING FUNCTIONALITY AND HIGH-END DESIGN.

EQUALLY ELEGANT AND PRAGMATIC, **AMARI VANITY UNIT** ELEVATES THE AMBIANCE OF ANY BATHROOM WITH ITS DELIGHTFUL NATURAL SOLID OAK TONE. SUPPORTED BY A WOODEN BASE, THIS UNIT IS ENDOWED WITH FIVE DRAWERS, TWO DOORS AND AN OPEN SHELF. ITS MAIN ATTRACTION - THE ARABESCATO MARBLE SINK -BLENDS BEAUTIFULLY WITH THE BOTTOM STRUCTURE, WHILE CONTRASTING WITH THE DISTINCT GOLDEN BRASS HANDLES AND SINK FAUCET.