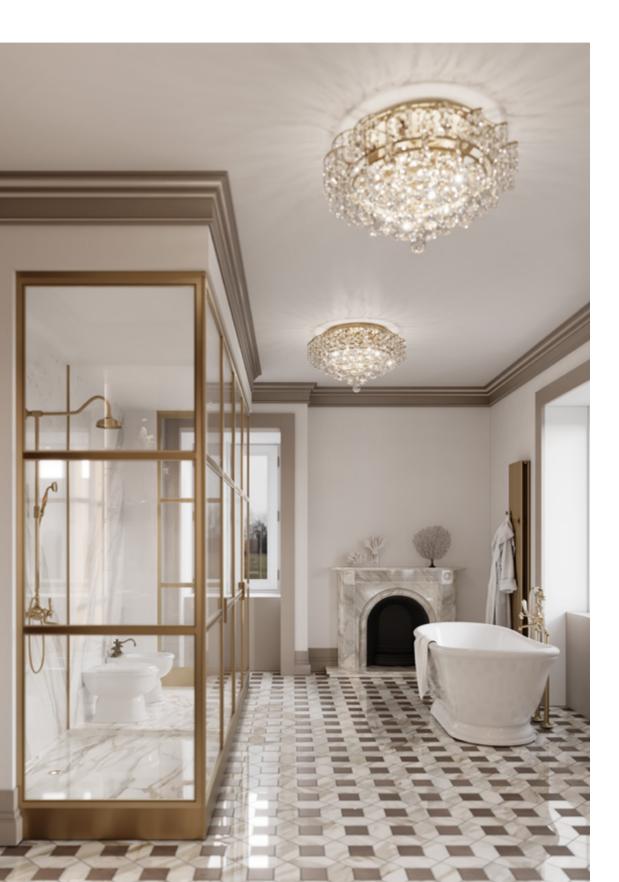

HUE. THE

TOP IS COMPOSED BY A TWO-PART GLASS COVERING THAT ANTICIPATES PLENTIFUL

COMPARTMENTS FOR STORING JEWELRY AND ACCESSORIES.

DIRECTOIRE BATHROOM CABINET INCORPORATES THE SAME RECTANGULAR FRAMES
THAT EXTEND THEMSELVES UP UNTIL THE CEILING, WHERE THEY BLEND WITH THE
ARCHITECTURAL FEATURES OF THE SPACE. IN A PLAYFUL AND SYMMETRIC CABINETRY
WORK, THIS BUILT-IN PIECE DISPLAYS A CLASSICAL SET OF GLASS SHELVES WITH INTERIOR
LIGHTING, INNUMEROUS DRAWERS AND DOORS FOR STORAGE AND A CALACATTA
MARBLE TOP WITH TWO SINKS. THE ADDITION OF DELICATE SPLASHES OF GOLD
THROUGH THE USE OF BRASS HANDLES, MIRROR FRAMES AND FAUCETS STRENGTHENS
THE CLASSIC CHARISMA OF THE WHOLE ENVIRONMENT.

FINISHES TAUPE LACQUER

GLASS TEMPERED HANDLE F GOLDEN (S + M + L)

DIRECTOIRE WARDROBE & BATH



























## **ENEIDA** WARDROBE

& BATH

WITH A CLASSICAL APPROACH TO DÉCOR AND DESIGN, **ENEIDA WARDROBE**CAPTURES THE ESSENCE OF PRAGMATISM AND FUNCTIONALITY. HIGHLY
ADAPTABLE AND CUSTOMIZABLE, IT FITS THE TINIEST CORNER, UTILIZING
SPACE AND FOSTERING HARMONY. SYMMETRIC LINES AND GEOMETRIC
FRAMES CHARACTERIZE THE ENVIRONMENT, EVOKING A SERENE AND
DELICATE ATMOSPHERE, IN A SOFT TAUPE HUE.

TO MAXIMIZE ORGANIZATION, SOME OF THE CLOSET SPACE IS COMPOSED
BY BUILT-IN WARDROBES WITH GLASS DOORS AND OPEN SHELVES THAT LET
YOU PICK YOUR OUTFIT INSTANTLY. ENDOWED WITH SMART LED LIGHTING
AND A CONVENIENT COAT RACK, ENEIDA'S CLASSICAL NATURE IS PRESERVED
AN ENRICHED BY PRACTICALITY. OFFERING PLENTY OF STORAGE OPTIONS,
A FULL WALL-LENGTH BUIT-IN CLOSET WITH SIX WOODEN DOORS, AN
INTEGRATED DRAWER UNIT