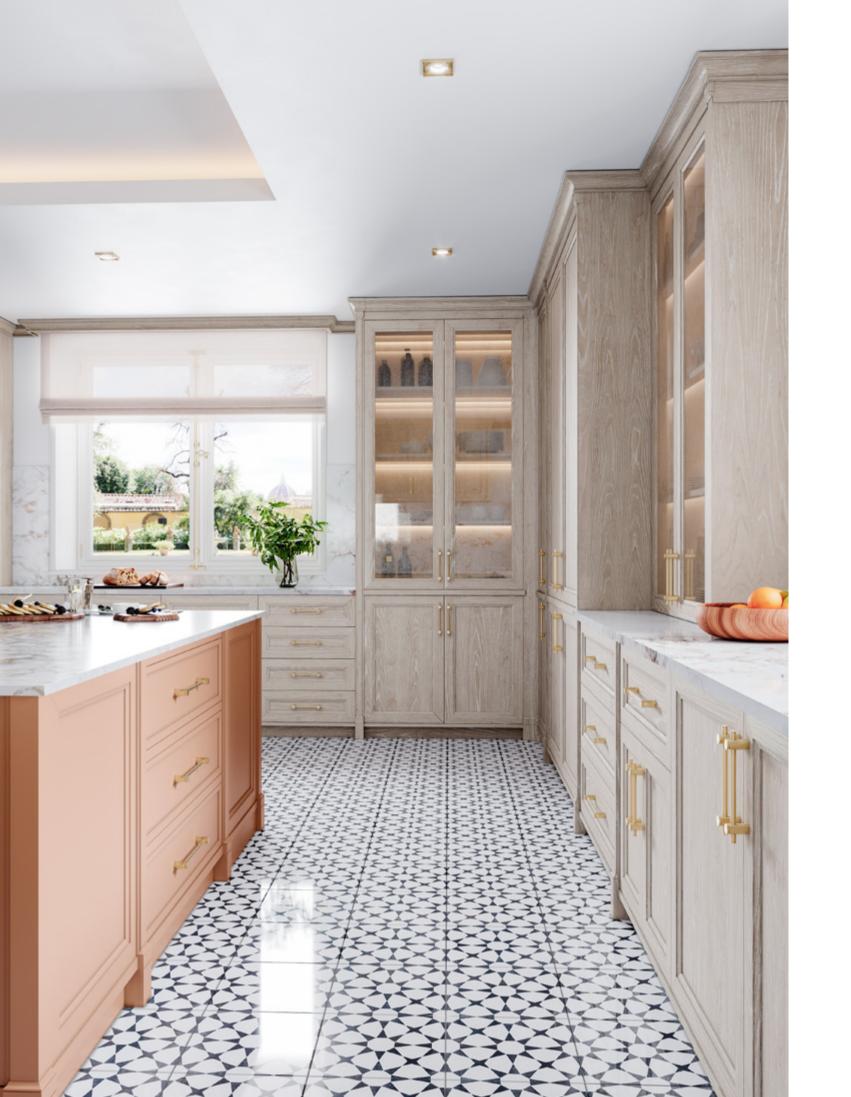

## AMARI KITCHEN & WINE CELLAR

PLAYING WITH A SOFT BEIGE TONALITY AND A CHOCOLATE
BROWN HUE, AMARI KITCHEN SHOWCASES A PERFECTLY
SYMMETRIC AMBIANCE THAT EVOKES PEACE, TRANQUILITY
AND HARMONY. THE USE OF LIGHT AND DARK TEXTURED OAK,
SUBTLE TOUCHES OF GOLDEN BRASS, MARBLE, RIBBED GLASS
AND A GREY LACQUERED FINISH IN THE UPPER CABINETRY
RESULTS IN A DELICATELY MODERN ENVIRONMENT MARKED
BY SIMPLICITY, FUNCTIONALITY AND AN INTENTIONAL SEARCH
FOR WELLBEING AND BALANCE.

ENDOWED WITH A SINK, THE KITCHEN ISLAND CONDENSES

THE TONAL DUALITY AND SYMMETRY OF THE WHOLE SET,

ALLOWING FOR THE STORAGE OF ESSENTIAL ITEMS WHILE

PROVIDING A SMALL SEATING AREA THAT ACCOMMODATES THREE

PEOPLE. ALTOGETHER AND WRAPPED IN CALMING WOOD TONES,

AMARI KITCHEN IS A TOKEN OF MODERN DESIGN AND SLOW LIVING.

DISPLAYING THE SAME SOOTHING TONALITIES, AMARI WINE CELLAR

COMES OUT AS AN OUTSTANDING ADDITION TO YOUR PLACE.

IN A SERENE FASHION, AMARI KITCHEN PLAYS WITH COLOR
AND SHAPE, SHOWCASING A BALANCED AMBIANCE THAT BETS
ON A MIX AND MATCH OF BEIGE, BROWN, WHITE AND GRAY
TONES. ITS MODERN AND MINIMALIST APPROACH TO DESIGN
AND DÉCOR RESULTS IN A PROFOUND APPRECIATION FOR
GEOMETRIC FORMS AND DIVERSE TEXTURES AND THE DISPLAY
OF PIECES THAT COMPREHEND BOTH A STRONG AESTHETIC
APPEAL AND A GREAT DEAL OF FUNCTIONALITY. THE CHOICE
OF A SOFT GRAY MARBLE

FOR THE COUNTERTOPS AND WALLS EVIDENCES THE SEARCH
FOR EQUILIBRIUM AND THE DESIRE TO BLEND IN AND REVEAL
THE LIGHTNESS OF THE WHITE LACQUER FINISH AND THE
EXQUISITE PATTERN OF THE FLOOR TILES. THE DARK MIRROR
USED FOR THE CENTRAL CABINETRY BRINGS ABOUT THE
MYSTERY AND WARMTH OF THE SOFT GREY PALETTE, FILLING
THE ENVIRONMENT WITH TRANQUILITY.

SPACIOUS AND COMMODIOUS, AMARI KITCHEN IS ENDOWED

WITH A CONVENIENT AND USEFUL PANTRY THAT ALLOWS FOR

GROCERY AND DISH STORAGE AND A FORWARD-LOOKING DINING

AREA THAT COMES IN HANDY FOR A FAMILY MEAL.

AMARI FINISHES PECAN / COCO SIMPLES LACQUER HANDLE C BLACK