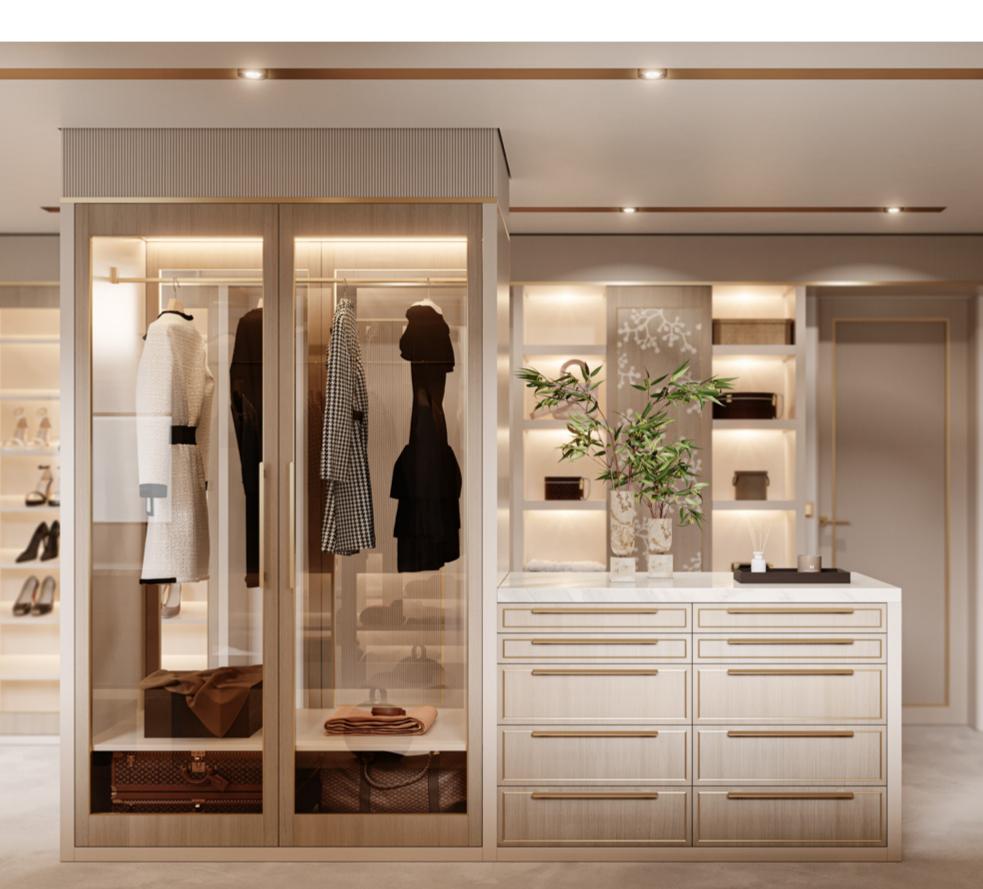

## TAILOR MADE

/ WARDROBE & BATH /

MIXING SOFT BEIGE AND DARK BROWN HUES, AMARI WARDROBE
GATHERS THE SIMPLICITY OF A CLEAN-CUT DESIGN AND THE
HARMONY OF SYMMETRIC LINES. CONTRASTING LIGHT AND DARK
TEXTURED OAK, IT IS EMBELLISHED WITH GENTLE GOLDEN BRASS
HANDLES AND MESHED GLASS DOORS THAT ADD LIGHT AND
BRIGHTNESS TO THE ENVIRONMENT.

THIS WALK-IN CLOSET OFFERS TOTAL CUSTOMIZATION, UTILIZING
SPACE AND CREATING AN AMBIANCE THAT IS ABSOLUTELY TAILOR-MADE.
THE ADAPTABILITY OF A BUILT-IN WARDROBE IS UNDENIABLE,
ESPECIALLY WHEN COMBINED WITH THE POSSIBILITY OF ADJUSTING
ITS INTERIOR AREAS ACCORDING TO YOUR NEEDS AND TASTE.

AMARI WARDROBE OFFERS PLENTIFUL STORAGE OPTIONS
WITH SHELVING UNITS, HANDY DRAWERS AND SMART LIGHTING,
COMBINING FUNCTIONALITY AND HIGH-END DESIGN.

EQUALLY ELEGANT AND PRAGMATIC, **AMARI VANITY UNIT** ELEVATES THE AMBIANCE OF ANY BATHROOM WITH ITS DELIGHTFUL NATURAL SOLID OAK TONE. SUPPORTED BY A WOODEN BASE, THIS UNIT IS ENDOWED WITH FIVE DRAWERS, TWO DOORS AND AN OPEN SHELF. ITS MAIN ATTRACTION - THE ARABESCATO MARBLE SINK -BLENDS BEAUTIFULLY WITH THE BOTTOM STRUCTURE, WHILE CONTRASTING WITH THE DISTINCT GOLDEN BRASS HANDLES AND SINK FAUCET.