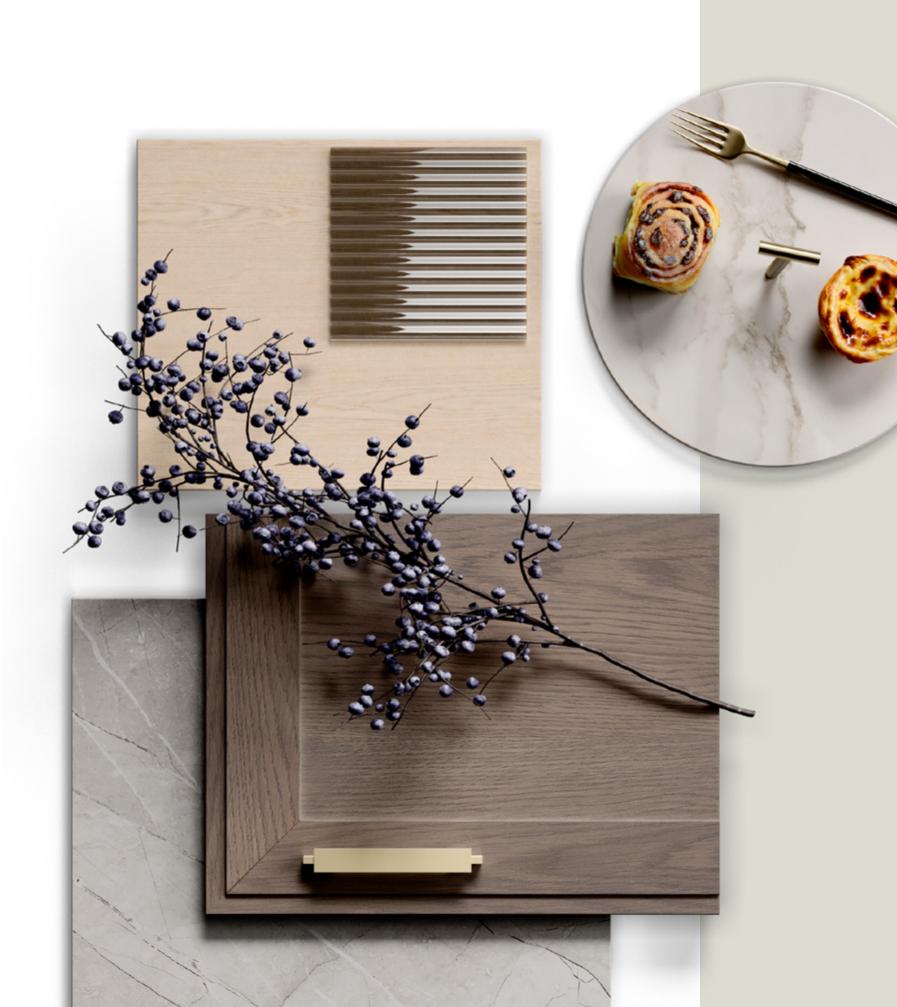

## AMARI KITCHEN & WINE CELLAR

PLAYING WITH A SOFT BEIGE TONALITY AND A CHOCOLATE
BROWN HUE, AMARI KITCHEN SHOWCASES A PERFECTLY
SYMMETRIC AMBIANCE THAT EVOKES PEACE, TRANQUILITY
AND HARMONY. THE USE OF LIGHT AND DARK TEXTURED OAK,
SUBTLE TOUCHES OF GOLDEN BRASS, MARBLE, RIBBED GLASS
AND A GREY LACQUERED FINISH IN THE UPPER CABINETRY
RESULTS IN A DELICATELY MODERN ENVIRONMENT MARKED
BY SIMPLICITY, FUNCTIONALITY AND AN INTENTIONAL SEARCH
FOR WELLBEING AND BALANCE.

AND WINE AND GLASS RACKS. THE WHOLE CELLAR BENEFITS

FROM A THOUGHTFUL REFRIGERATING SYSTEM - A MUST-HAVE

FOR WINE LOVERS AND COLLECTORS.

FINISHES HAZELNUT / PECAN / GREY 2 LACQUER

GLASS RIPPLE TEXTURED

HANDLE C GOLDEN