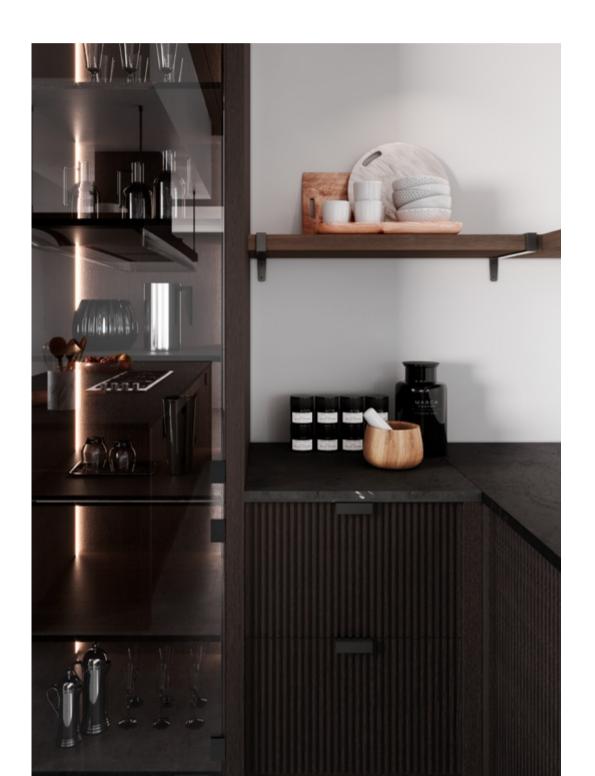

## CARTER KITCHEN & WINE CELLAR

FOCUSING ON THE ESSENTIAL, CARTER KITCHEN HAS ITS OWN EXPRESSION AND BARELY REQUIRES THE USE OF DÉCOR OR ACCESSORIES. ITS LIGHT AND SERENE PERSONALITY BRINGS ABOUT A PEACEFUL AND HARMONIOUS AMBIANCE THAT EXPLORES THE REFINEMENT OF TRUE SIMPLICITY. ITS CLEAN-CUT DESIGN DISPLAYS A FONDNESS FOR THE TEXTURE AND CHARACTER OF OAK, COUPLED WITH THE USE OF BRASS AND GOLDEN DETAILS THAT ADD A TOUCH OF SOPHISTICATION TO THE ENVIRONMENT. DUE TO ITS DELICATENESS AND GRACIOUSNESS, CALACATTA GOLD MARBLE IS THE MOST SUITABLE CHOICE NOT ONLY TO COMPLEMENT THE WALLS AND FLOOR BUT ALSO FOR THE SINK AND KITCHEN ISLAND COUNTERTOPS. THE INTRICATE USE OF RIBBED GLASS BLENDS PERFECTLY WITH THE BEIGE AND GOLD HUES THAT FILL THE WHOLE ATMOSPHERE, MAKING EACH DETAIL EXHALE TRANQUILITY, BALANCE AND TASTEFULNESS. ENDOWED WITH THE SAME UPLIFTING SPIRIT, THE SPLENDID CARTER WINE CELLAR IS THE EPITOME OF GRACEFULNESS AND HIGH-END DESIGN. COMPACT, PRACTICAL AND ABSOLUTELY ALLURING, IT GATHERS SUPERB CABINETRY WITH ORIGINALITY AND A TOUCH OF REFINEMENT. WITH SEVERAL SHELVING UNITS, GLASSWARE DRAWER ORGANIZERS AND BOTTLE RACKS, THIS CUSTOM-MADE CELLAR IS PERFECT TO STORE FINE WINE AND A GREAT EXCUSE TO INVITE FRIENDS OVER FOR A DELIGHTFUL DRINK.

FINISHES PECAN
GLASS RIPPLE TEXTURED
HANDLE G GOLDEN (S + M)

43

IN DARK BROWN AND BLACK HUES, **DEVON KITCHEN** FULLY ENCOMPASSES A MODERN SENSE OF PRACTICALITY AND YOUTHFULNESS. ITS CABINETRY AND SINK RELY ON ASH WOOD AND ITS DIM TO MATCH THE KITCHEN ISLAND, MADE OF WALNUT. THE USE OF BLACK MARBLE WITH SMALL TAINTS OF WHITE GOES WELL WITH THE BLACK IRON PULLS, CREATING A BURROW OF NEUTRAL AND EARTH TONES THAT SHOWCASE THE STYLISH AND SAGACIOUS NATURE OF RIBBED WOOD. PROVIDING COUNTLESS STORAGE OPTIONS, DEVON KITCHEN IS FILLED WITH HIDDEN TREASURES, FROM SPECIFIC DRAWERS WITH COMPARTMENTS TO KEEP SPICES AND CUTLERY TO THE SOFT PLAY OF LIGHT AND SHADOW CARRIED OUT BY INTERIOR AND EXTERIOR LED LIGHTS. THE WHOLE AMBIANCE EXPLORES THE FUNCTIONALITY OF MINIMALIST CONCEPTS WHILE PORTRAYING THE NOTION OF INDEPENDENCE AND AT-HOMENESS. TO MAKE IT EVEN BETTER, DEVON COLLECTION HAS BEEN GRACED WITH A COMPELLING AND INVITING WINE CELLAR. COMPLETELY CUSTOM-MADE, IT RELIES ON SPACE UTILIZATION IN ORDER TO PROVIDE YOU WITH A COMPACT CABINET THAT OFFERS PLENTIFUL STORAGE OPTION FOR BOTTLED WINE AND GLASSWARE. ENDOWED WITH SMART LED LIGHTING, THIS PIECE HIGHLIGHTS THE BEAUTY OF EACH ILLUMINATED BOTTLE SHELF AND DISPLAYS A DELICATE GLASS RACK, RIGHT AT ITS CORE. THE DRAWERS HAVE BEEN UTTERLY CUSTOMIZED IN ORDER DEVON TO PERFECTLY ACCOMMODATE BOTTLES AND WINE GLASSES.