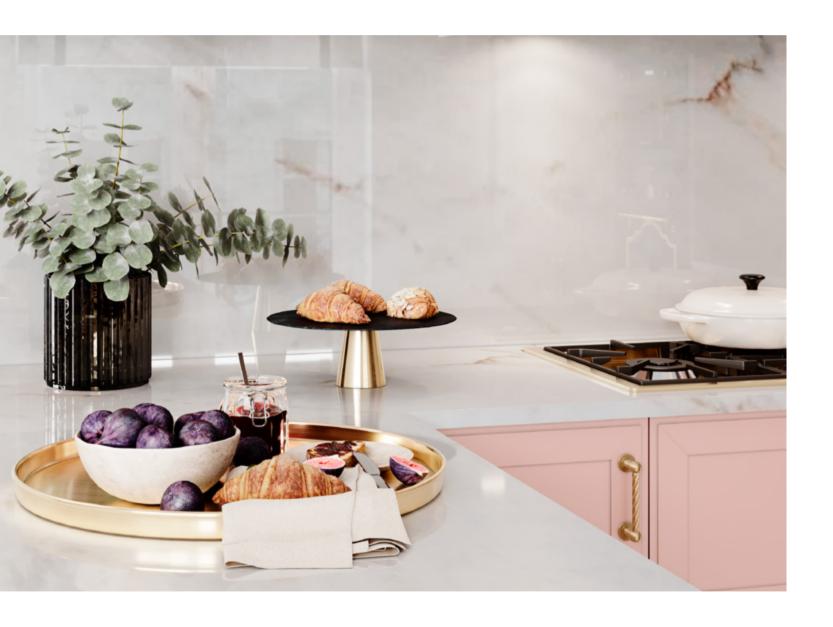

## ENEIDA KITCHEN

GENTLE AND SWEET, **ENEIDA KITCHEN** COMBINES THE KITCHENCOLORFULNESS OF A SOFT PINK HUE WITH THE SOBRIETY OF A DARK WOOD TONE, WHILE PLAYING WITH TENDER SPLASHES OF GOLD. THE ESTABLISHED CONTRAST ACCOUNTS FOR THE CREATION OF A DELIGHTFUL KITCHEN SET WITH A POP OF COLOR THAT WILL BRIGHTEN UP YOUR DAYS AND ALLOW FOR A DREAMY ATMOSPHERE. DESPITE ITS PURE FORMS AND LINEAR CONTOURS, ENEIDA KITCHEN FINDS INSPIRATION IN CLASSIC DESIGNS, WHICH ARE REFLECTED IN THE USE OF TEXTURED OAK AND INTRICATE CEILING FRAMES. ADDING TO THE DAINTY NATURE OF THIS AMBIANCE, ESTREMOZ WHITE MARBLE BRINGS ABOUT THE DELICATENESS OF THE GOLDEN HUE USED FOR THE DOOR PULLS, EXTRACTOR FAN, DÉCOR AND FLOOR DETAILS. COMPACT, WELCOMING AND READY TO FULFILL ALL YOUR SUGAR CRAVINGS, ENEIDA KITCHEN WRAPS YOU IN A VALLEY OF COLOR, TENDERNESS AND DELICATE DESIGN.

FINISHES HAZELNUT / PINK SAND
HANDLE H GOLDEN

101