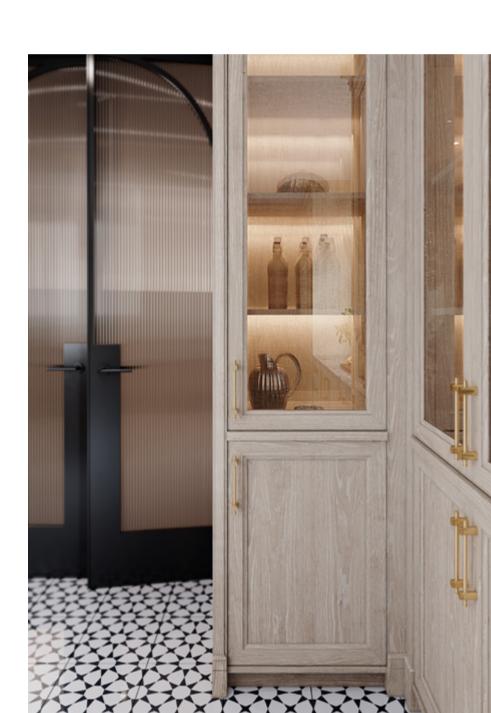

## AMARI KITCHEN & WINE CELLAR

PLAYING WITH A SOFT BEIGE TONALITY AND A CHOCOLATE
BROWN HUE, AMARI KITCHEN SHOWCASES A PERFECTLY
SYMMETRIC AMBIANCE THAT EVOKES PEACE, TRANQUILITY
AND HARMONY. THE USE OF LIGHT AND DARK TEXTURED OAK,
SUBTLE TOUCHES OF GOLDEN BRASS, MARBLE, RIBBED GLASS
AND A GREY LACQUERED FINISH IN THE UPPER CABINETRY
RESULTS IN A DELICATELY MODERN ENVIRONMENT MARKED
BY SIMPLICITY, FUNCTIONALITY AND AN INTENTIONAL SEARCH
FOR WELLBEING AND BALANCE.

IN A SERENE FASHION, AMARI KITCHEN PLAYS WITH COLOR
AND SHAPE, SHOWCASING A BALANCED AMBIANCE THAT BETS
ON A MIX AND MATCH OF BEIGE, BROWN, WHITE AND GRAY
TONES. ITS MODERN AND MINIMALIST APPROACH TO DESIGN
AND DÉCOR RESULTS IN A PROFOUND APPRECIATION FOR
GEOMETRIC FORMS AND DIVERSE TEXTURES AND THE DISPLAY
OF PIECES THAT COMPREHEND BOTH A STRONG AESTHETIC
APPEAL AND A GREAT DEAL OF FUNCTIONALITY. THE CHOICE
OF A SOFT GRAY MARBLE

FOR THE COUNTERTOPS AND WALLS EVIDENCES THE SEARCH
FOR EQUILIBRIUM AND THE DESIRE TO BLEND IN AND REVEAL
THE LIGHTNESS OF THE WHITE LACQUER FINISH AND THE
EXQUISITE PATTERN OF THE FLOOR TILES. THE DARK MIRROR
USED FOR THE CENTRAL CABINETRY BRINGS ABOUT THE
MYSTERY AND WARMTH OF THE SOFT GREY PALETTE, FILLING
THE ENVIRONMENT WITH TRANQUILITY.