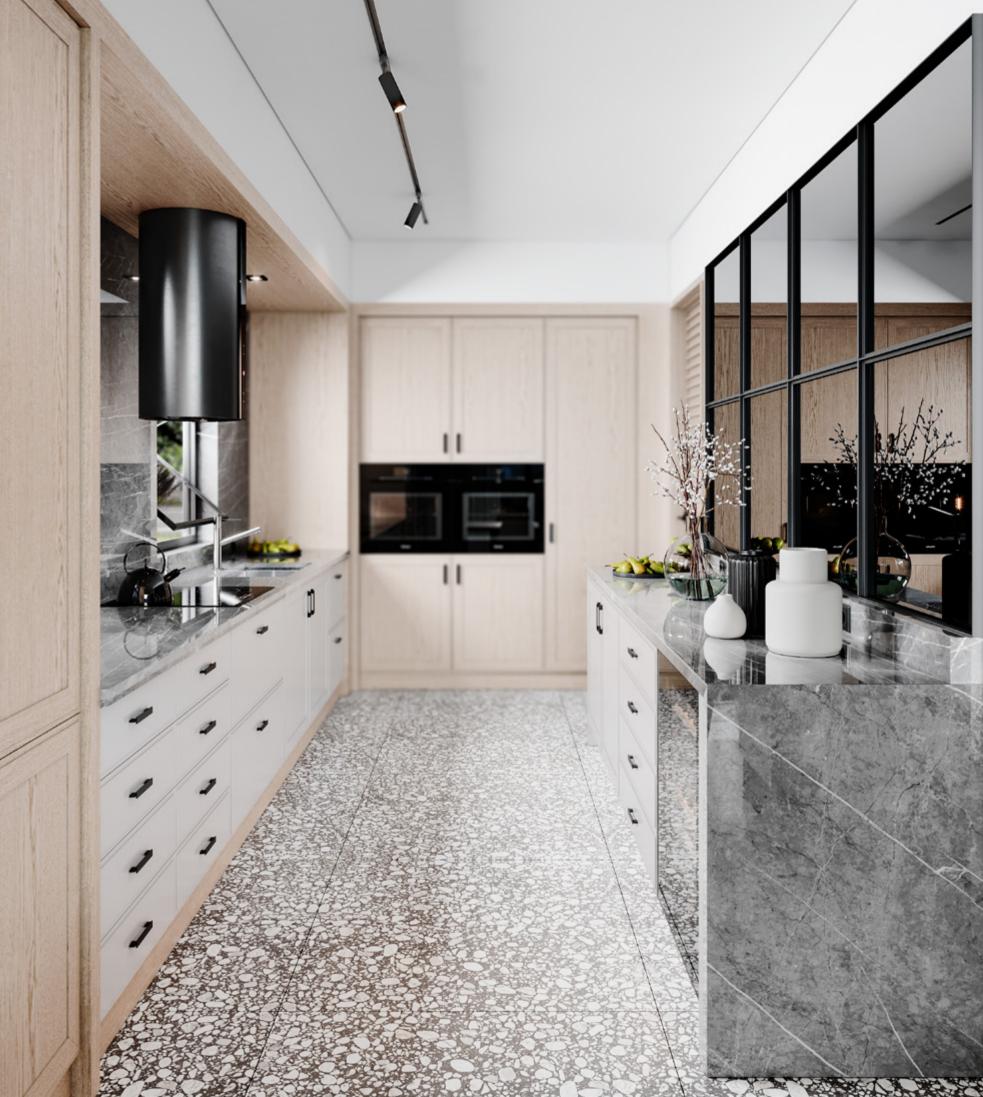

IN A SERENE FASHION, AMARI KITCHEN PLAYS WITH COLOR
AND SHAPE, SHOWCASING A BALANCED AMBIANCE THAT BETS
ON A MIX AND MATCH OF BEIGE, BROWN, WHITE AND GRAY
TONES. ITS MODERN AND MINIMALIST APPROACH TO DESIGN
AND DÉCOR RESULTS IN A PROFOUND APPRECIATION FOR
GEOMETRIC FORMS AND DIVERSE TEXTURES AND THE DISPLAY
OF PIECES THAT COMPREHEND BOTH A STRONG AESTHETIC
APPEAL AND A GREAT DEAL OF FUNCTIONALITY. THE CHOICE
OF A SOFT GRAY MARBLE

FOR THE COUNTERTOPS AND WALLS EVIDENCES THE SEARCH
FOR EQUILIBRIUM AND THE DESIRE TO BLEND IN AND REVEAL
THE LIGHTNESS OF THE WHITE LACQUER FINISH AND THE
EXQUISITE PATTERN OF THE FLOOR TILES. THE DARK MIRROR
USED FOR THE CENTRAL CABINETRY BRINGS ABOUT THE
MYSTERY AND WARMTH OF THE SOFT GREY PALETTE, FILLING
THE ENVIRONMENT WITH TRANQUILITY.

SPACIOUS AND COMMODIOUS, AMARI KITCHEN IS ENDOWED

WITH A CONVENIENT AND USEFUL PANTRY THAT ALLOWS FOR

GROCERY AND DISH STORAGE AND A FORWARD-LOOKING DINING

AREA THAT COMES IN HANDY FOR A FAMILY MEAL.

AMARI FINISHES PECAN / COCO SIMPLES LACQUER HANDLE C BLACK