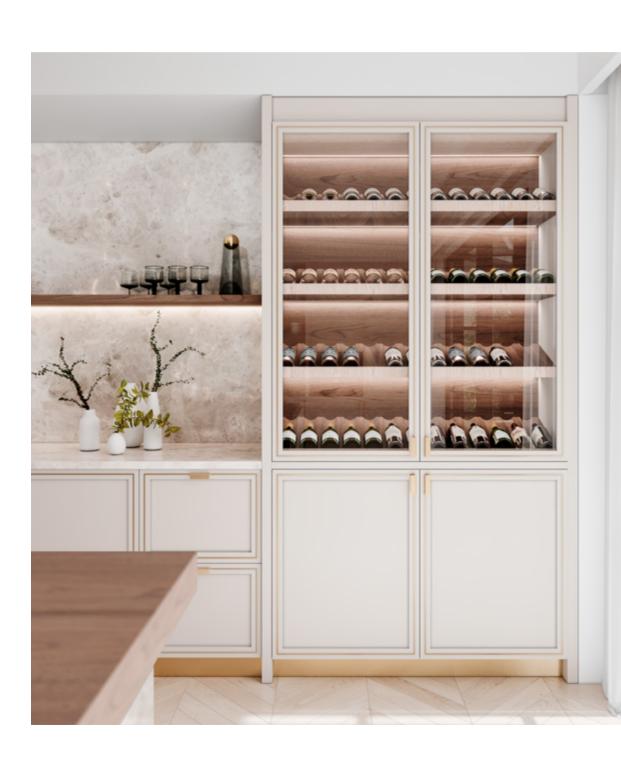

PEOPLE. ALTOGETHER AND WRAPPED IN CALMING WOOD TONES,

AMARI KITCHEN IS A TOKEN OF MODERN DESIGN AND SLOW LIVING.

DISPLAYING THE SAME SOOTHING TONALITIES, AMARI WINE CELLAR

COMES OUT AS AN OUTSTANDING ADDITION TO YOUR PLACE.

COMPOSED BY A CENTRAL CABINET WITH A BUILT-IN SINK, IT

DISPLAYS A THREEFOLD STRUCTURE, WHICH FAVORS SPACE

UTILIZATION. COMPLETELY TAILOR-MADE, THIS ELEGANT CUSTOM
CABINET IS ENDOWED WITH COUNTLESS SHELVES, DRAWERS

AND WINE AND GLASS RACKS. THE WHOLE CELLAR BENEFITS

FROM A THOUGHTFUL REFRIGERATING SYSTEM - A MUST-HAVE

FOR WINE LOVERS AND COLLECTORS.

FINISHES HAZELNUT / PECAN / GREY 2 LACQUER

GLASS RIPPLE TEXTURED

HANDLE C GOLDEN