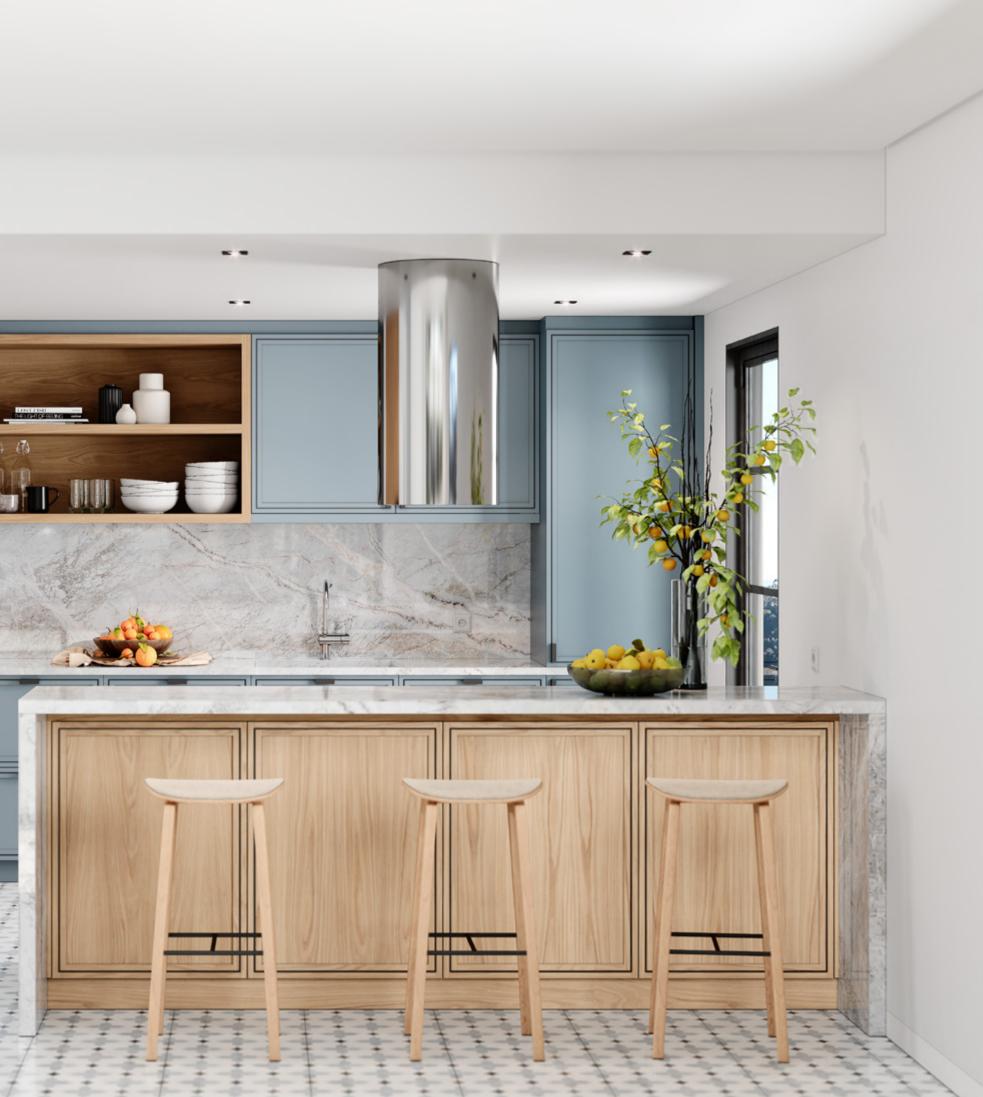

## AMARI KITCHEN & WINE CELLAR

PLAYING WITH A SOFT BEIGE TONALITY AND A CHOCOLATE
BROWN HUE, AMARI KITCHEN SHOWCASES A PERFECTLY
SYMMETRIC AMBIANCE THAT EVOKES PEACE, TRANQUILITY
AND HARMONY. THE USE OF LIGHT AND DARK TEXTURED OAK,
SUBTLE TOUCHES OF GOLDEN BRASS, MARBLE, RIBBED GLASS
AND A GREY LACQUERED FINISH IN THE UPPER CABINETRY
RESULTS IN A DELICATELY MODERN ENVIRONMENT MARKED
BY SIMPLICITY, FUNCTIONALITY AND AN INTENTIONAL SEARCH
FOR WELLBEING AND BALANCE.

ENDOWED WITH A SINK, THE KITCHEN ISLAND CONDENSES

THE TONAL DUALITY AND SYMMETRY OF THE WHOLE SET,

ALLOWING FOR THE STORAGE OF ESSENTIAL ITEMS WHILE

PROVIDING A SMALL SEATING AREA THAT ACCOMMODATES THREE

PEOPLE. ALTOGETHER AND WRAPPED IN CALMING WOOD TONES,

AMARI KITCHEN IS A TOKEN OF MODERN DESIGN AND SLOW LIVING.

DISPLAYING THE SAME SOOTHING TONALITIES, AMARI WINE CELLAR

COMES OUT AS AN OUTSTANDING ADDITION TO YOUR PLACE.

SPACIOUS AND COMMODIOUS, AMARI KITCHEN IS ENDOWED

WITH A CONVENIENT AND USEFUL PANTRY THAT ALLOWS FOR

GROCERY AND DISH STORAGE AND A FORWARD-LOOKING DINING

AREA THAT COMES IN HANDY FOR A FAMILY MEAL.

AMARI FINISHES PECAN / COCO SIMPLES LACQUER HANDLE C BLACK