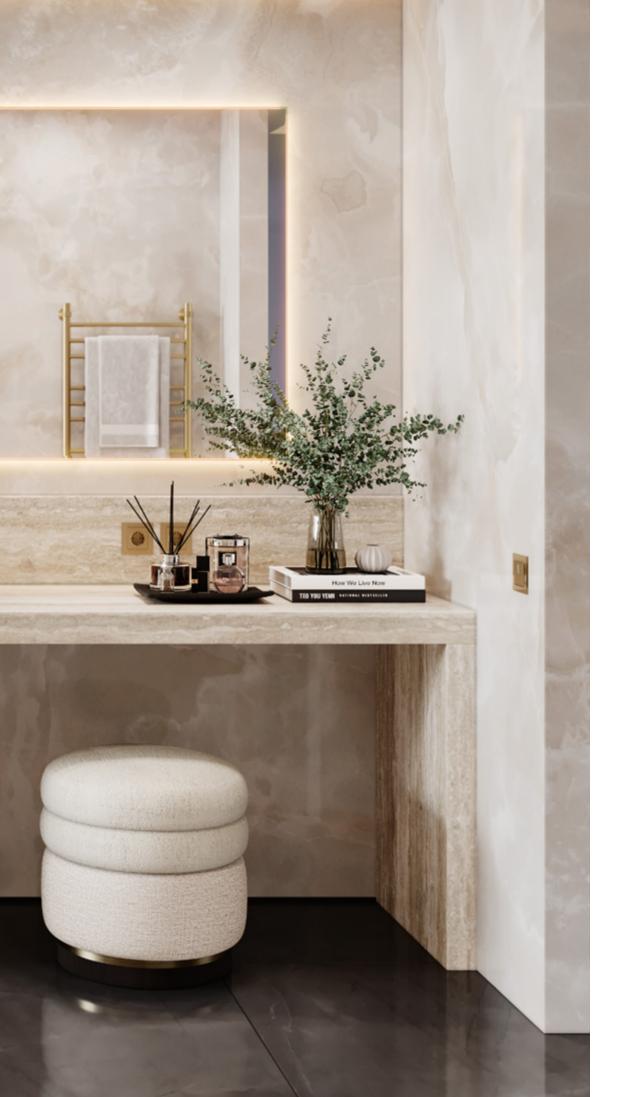

AMARI WARDROBE OFFERS PLENTIFUL STORAGE OPTIONS
WITH SHELVING UNITS, HANDY DRAWERS AND SMART LIGHTING,
COMBINING FUNCTIONALITY AND HIGH-END DESIGN.

EQUALLY ELEGANT AND PRAGMATIC, **AMARI VANITY UNIT** ELEVATES THE AMBIANCE OF ANY BATHROOM WITH ITS DELIGHTFUL NATURAL SOLID OAK TONE. SUPPORTED BY A WOODEN BASE, THIS UNIT IS ENDOWED WITH FIVE DRAWERS, TWO DOORS AND AN OPEN SHELF. ITS MAIN ATTRACTION - THE ARABESCATO MARBLE SINK -BLENDS BEAUTIFULLY WITH THE BOTTOM STRUCTURE, WHILE CONTRASTING WITH THE DISTINCT GOLDEN BRASS HANDLES AND SINK FAUCET.

AMARI WARDROBE & BATH

AMART FINISHES HAZELNUT / PECAN
GLASS GOLDEN MESH HANDLE C GOLDEN

AMARI WARDROBE & BATH