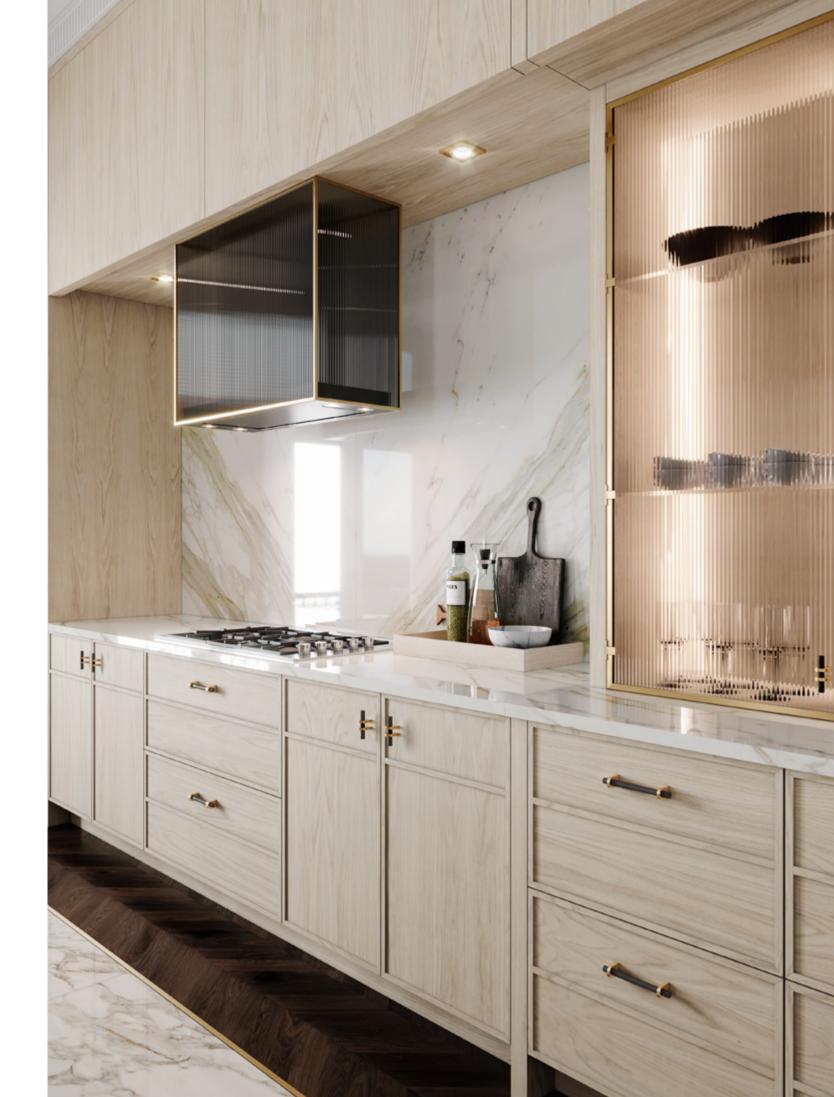

## AMARI KITCHEN & WINE CELLAR

PLAYING WITH A SOFT BEIGE TONALITY AND A CHOCOLATE
BROWN HUE, AMARI KITCHEN SHOWCASES A PERFECTLY
SYMMETRIC AMBIANCE THAT EVOKES PEACE, TRANQUILITY
AND HARMONY. THE USE OF LIGHT AND DARK TEXTURED OAK,
SUBTLE TOUCHES OF GOLDEN BRASS, MARBLE, RIBBED GLASS
AND A GREY LACQUERED FINISH IN THE UPPER CABINETRY
RESULTS IN A DELICATELY MODERN ENVIRONMENT MARKED
BY SIMPLICITY, FUNCTIONALITY AND AN INTENTIONAL SEARCH
FOR WELLBEING AND BALANCE.

IN A SERENE FASHION, AMARI KITCHEN PLAYS WITH COLOR
AND SHAPE, SHOWCASING A BALANCED AMBIANCE THAT BETS
ON A MIX AND MATCH OF BEIGE, BROWN, WHITE AND GRAY
TONES. ITS MODERN AND MINIMALIST APPROACH TO DESIGN
AND DÉCOR RESULTS IN A PROFOUND APPRECIATION FOR
GEOMETRIC FORMS AND DIVERSE TEXTURES AND THE DISPLAY
OF PIECES THAT COMPREHEND BOTH A STRONG AESTHETIC
APPEAL AND A GREAT DEAL OF FUNCTIONALITY. THE CHOICE
OF A SOFT GRAY MARBLE

FOR THE COUNTERTOPS AND WALLS EVIDENCES THE SEARCH
FOR EQUILIBRIUM AND THE DESIRE TO BLEND IN AND REVEAL
THE LIGHTNESS OF THE WHITE LACQUER FINISH AND THE
EXQUISITE PATTERN OF THE FLOOR TILES. THE DARK MIRROR
USED FOR THE CENTRAL CABINETRY BRINGS ABOUT THE
MYSTERY AND WARMTH OF THE SOFT GREY PALETTE, FILLING
THE ENVIRONMENT WITH TRANQUILITY.