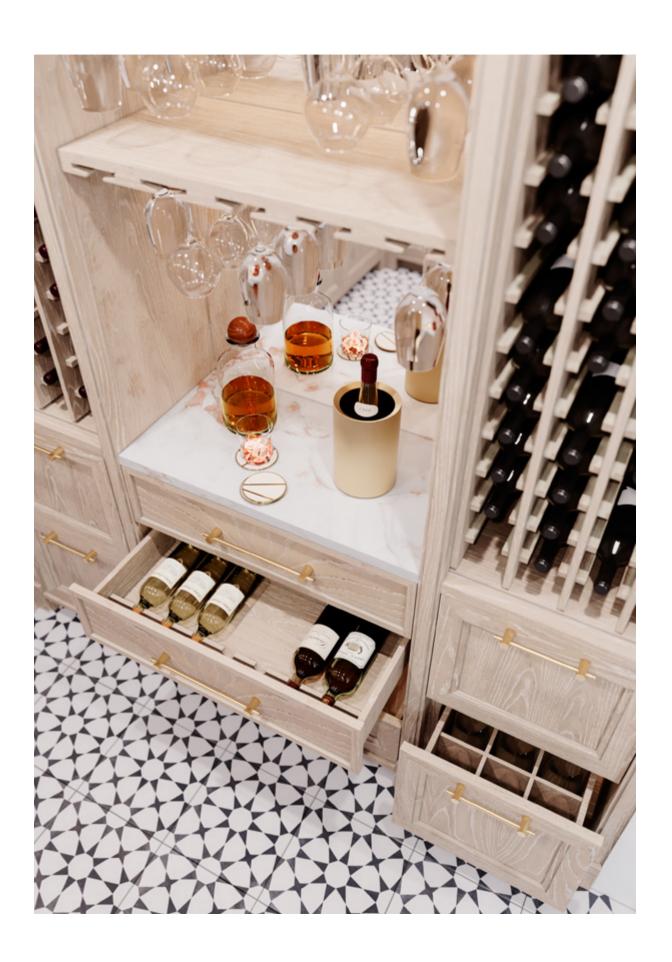

PEOPLE. ALTOGETHER AND WRAPPED IN CALMING WOOD TONES,

AMARI KITCHEN IS A TOKEN OF MODERN DESIGN AND SLOW LIVING.

DISPLAYING THE SAME SOOTHING TONALITIES, AMARI WINE CELLAR

COMES OUT AS AN OUTSTANDING ADDITION TO YOUR PLACE.

COMPOSED BY A CENTRAL CABINET WITH A BUILT-IN SINK, IT

DISPLAYS A THREEFOLD STRUCTURE, WHICH FAVORS SPACE

UTILIZATION. COMPLETELY TAILOR-MADE, THIS ELEGANT CUSTOM
CABINET IS ENDOWED WITH COUNTLESS SHELVES, DRAWERS

AND WINE AND GLASS RACKS. THE WHOLE CELLAR BENEFITS

FROM A THOUGHTFUL REFRIGERATING SYSTEM - A MUST-HAVE

FOR WINE LOVERS AND COLLECTORS.

FINISHES HAZELNUT / PECAN / GREY 2 LACQUER

GLASS RIPPLE TEXTURED

HANDLE C GOLDEN