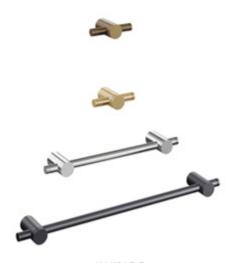

### / HANDLES

#### AND EXTERIOR METAL DETAILS AVAILABLE IN

BRONZE GOLDEN SILVER BLACK

HANDLE A 80 X 20 X 20 PAGES 84 / 92 / 102 / 110 / 196

HANDLE B 100 X 30 X 42 PAGES 48 / 160

**HANDLE C**130 X 14 X 17
PAGES 8 / 24 / 92 / 126

**HANDLE D**90 X 37 X 23
PAGE 76

HANDLE E 30 X 30 X 26 PAGE 76

HANDLE F
S - 60 X 20 X 40
M - 200 X 20 X 40
L - 300 X 20 X 40
PAGES 62 / 68 / 86 / 172

HANDLE G
S - 75 X 25 X 34
M - 155 X 25 X 34
PAGES 34 / 148

HANDLE H 140 X 24 X 40 PAGES 76 / 94 / 184

**HANDLE I** 430 X 280 X 150 PAGE 138