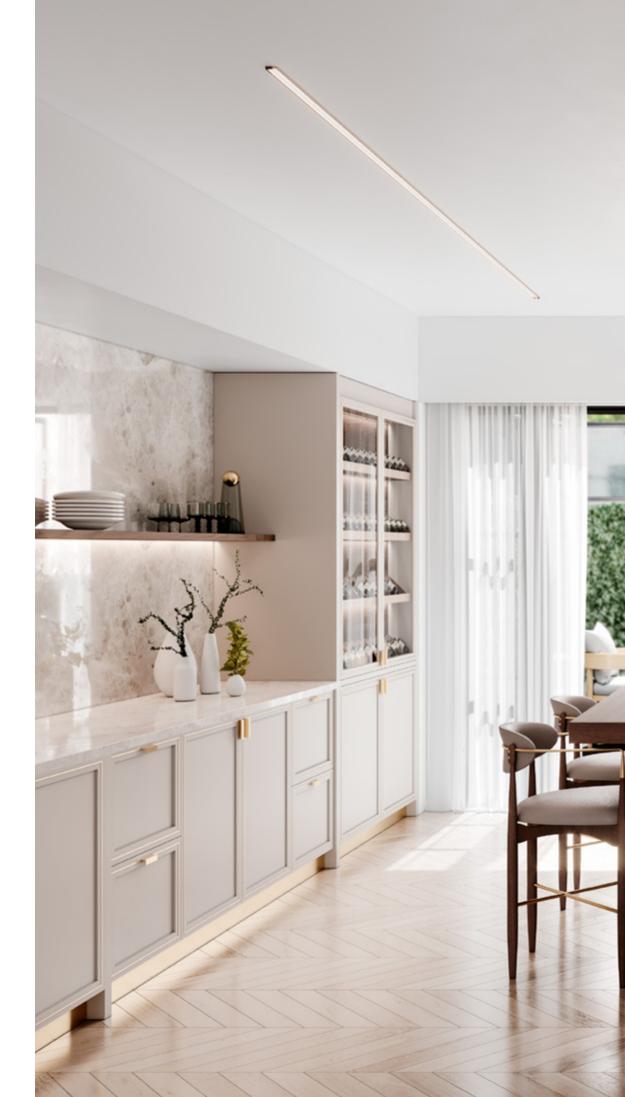

## AMARI KITCHEN & WINE CELLAR

PLAYING WITH A SOFT BEIGE TONALITY AND A CHOCOLATE
BROWN HUE, AMARI KITCHEN SHOWCASES A PERFECTLY
SYMMETRIC AMBIANCE THAT EVOKES PEACE, TRANQUILITY
AND HARMONY. THE USE OF LIGHT AND DARK TEXTURED OAK,
SUBTLE TOUCHES OF GOLDEN BRASS, MARBLE, RIBBED GLASS
AND A GREY LACQUERED FINISH IN THE UPPER CABINETRY
RESULTS IN A DELICATELY MODERN ENVIRONMENT MARKED
BY SIMPLICITY, FUNCTIONALITY AND AN INTENTIONAL SEARCH
FOR WELLBEING AND BALANCE.

IN A SERENE FASHION, AMARI KITCHEN PLAYS WITH COLOR
AND SHAPE, SHOWCASING A BALANCED AMBIANCE THAT BETS
ON A MIX AND MATCH OF BEIGE, BROWN, WHITE AND GRAY
TONES. ITS MODERN AND MINIMALIST APPROACH TO DESIGN
AND DÉCOR RESULTS IN A PROFOUND APPRECIATION FOR
GEOMETRIC FORMS AND DIVERSE TEXTURES AND THE DISPLAY
OF PIECES THAT COMPREHEND BOTH A STRONG AESTHETIC
APPEAL AND A GREAT DEAL OF FUNCTIONALITY. THE CHOICE
OF A SOFT GRAY MARBLE

FOR THE COUNTERTOPS AND WALLS EVIDENCES THE SEARCH
FOR EQUILIBRIUM AND THE DESIRE TO BLEND IN AND REVEAL
THE LIGHTNESS OF THE WHITE LACQUER FINISH AND THE
EXQUISITE PATTERN OF THE FLOOR TILES. THE DARK MIRROR
USED FOR THE CENTRAL CABINETRY BRINGS ABOUT THE
MYSTERY AND WARMTH OF THE SOFT GREY PALETTE, FILLING
THE ENVIRONMENT WITH TRANQUILITY.

SPACIOUS AND COMMODIOUS, AMARI KITCHEN IS ENDOWED

WITH A CONVENIENT AND USEFUL PANTRY THAT ALLOWS FOR

GROCERY AND DISH STORAGE AND A FORWARD-LOOKING DINING

AREA THAT COMES IN HANDY FOR A FAMILY MEAL.

AMARI FINISHES PECAN / COCO SIMPLES LACQUER HANDLE C BLACK