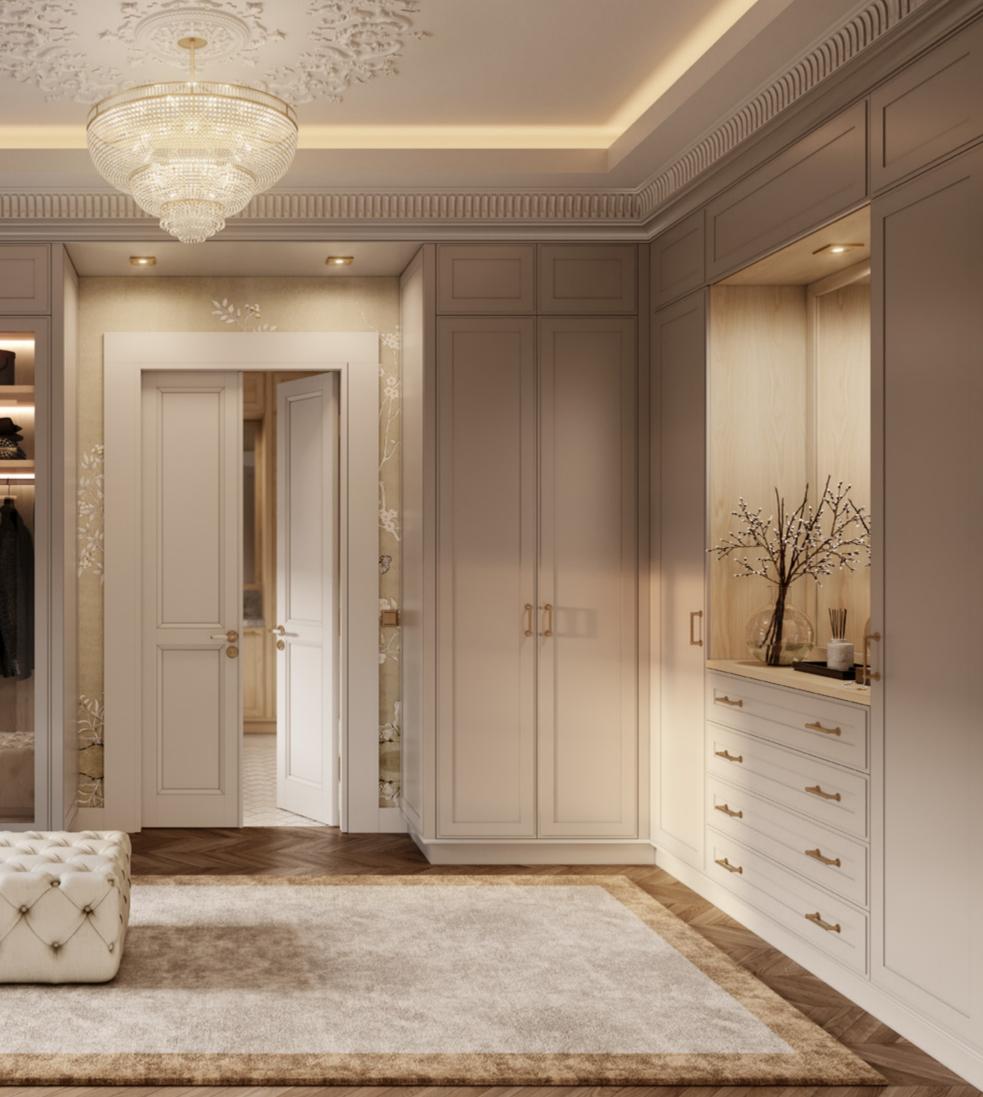

## TAILOR MADE

/ WARDROBE & BATH /

MIXING SOFT BEIGE AND DARK BROWN HUES, AMARI WARDROBE
GATHERS THE SIMPLICITY OF A CLEAN-CUT DESIGN AND THE
HARMONY OF SYMMETRIC LINES. CONTRASTING LIGHT AND DARK
TEXTURED OAK, IT IS EMBELLISHED WITH GENTLE GOLDEN BRASS
HANDLES AND MESHED GLASS DOORS THAT ADD LIGHT AND
BRIGHTNESS TO THE ENVIRONMENT.

THIS WALK-IN CLOSET OFFERS TOTAL CUSTOMIZATION, UTILIZING
SPACE AND CREATING AN AMBIANCE THAT IS ABSOLUTELY TAILOR-MADE.
THE ADAPTABILITY OF A BUILT-IN WARDROBE IS UNDENIABLE,
ESPECIALLY WHEN COMBINED WITH THE POSSIBILITY OF ADJUSTING
ITS INTERIOR AREAS ACCORDING TO YOUR NEEDS AND TASTE.

AMARI WARDROBE OFFERS PLENTIFUL STORAGE OPTIONS
WITH SHELVING UNITS, HANDY DRAWERS AND SMART LIGHTING,
COMBINING FUNCTIONALITY AND HIGH-END DESIGN.

EQUALLY ELEGANT AND PRAGMATIC, **AMARI VANITY UNIT** ELEVATES THE AMBIANCE OF ANY BATHROOM WITH ITS DELIGHTFUL NATURAL SOLID OAK TONE. SUPPORTED BY A WOODEN BASE, THIS UNIT IS ENDOWED WITH FIVE DRAWERS, TWO DOORS AND AN OPEN SHELF. ITS MAIN ATTRACTION - THE ARABESCATO MARBLE SINK -BLENDS BEAUTIFULLY WITH THE BOTTOM STRUCTURE, WHILE CONTRASTING WITH THE DISTINCT GOLDEN BRASS HANDLES AND SINK FAUCET.