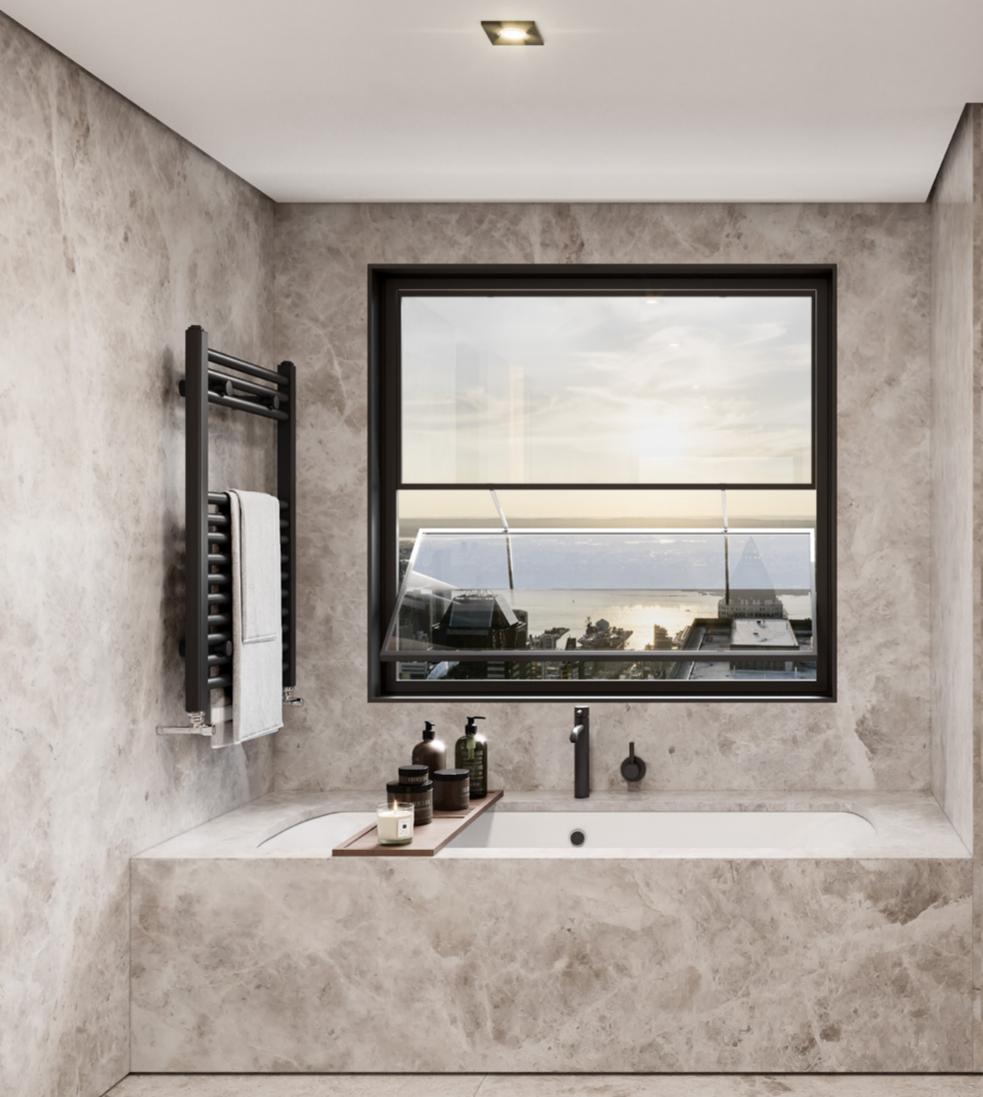

AMARI WARDROBE OFFERS PLENTIFUL STORAGE OPTIONS
WITH SHELVING UNITS, HANDY DRAWERS AND SMART LIGHTING,
COMBINING FUNCTIONALITY AND HIGH-END DESIGN.

EQUALLY ELEGANT AND PRAGMATIC, **AMARI VANITY UNIT** ELEVATES THE AMBIANCE OF ANY BATHROOM WITH ITS DELIGHTFUL NATURAL SOLID OAK TONE. SUPPORTED BY A WOODEN BASE, THIS UNIT IS ENDOWED WITH FIVE DRAWERS, TWO DOORS AND AN OPEN SHELF. ITS MAIN ATTRACTION - THE ARABESCATO MARBLE SINK -BLENDS BEAUTIFULLY WITH THE BOTTOM STRUCTURE, WHILE CONTRASTING WITH THE DISTINCT GOLDEN BRASS HANDLES AND SINK FAUCET.