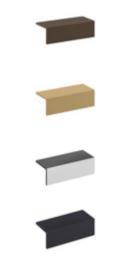

#### AND EXTERIOR METAL DETAILS AVAILABLE IN

BRONZE GOLDEN SILVER BLACK

HANDLE A 80 X 20 X 20 PAGES 84 / 92 / 102 / 110 / 196

HANDLE B 100 X 30 X 42 PAGES 48 / 160

**HANDLE C**130 X 14 X 17
PAGES 8 / 24 / 92 / 126