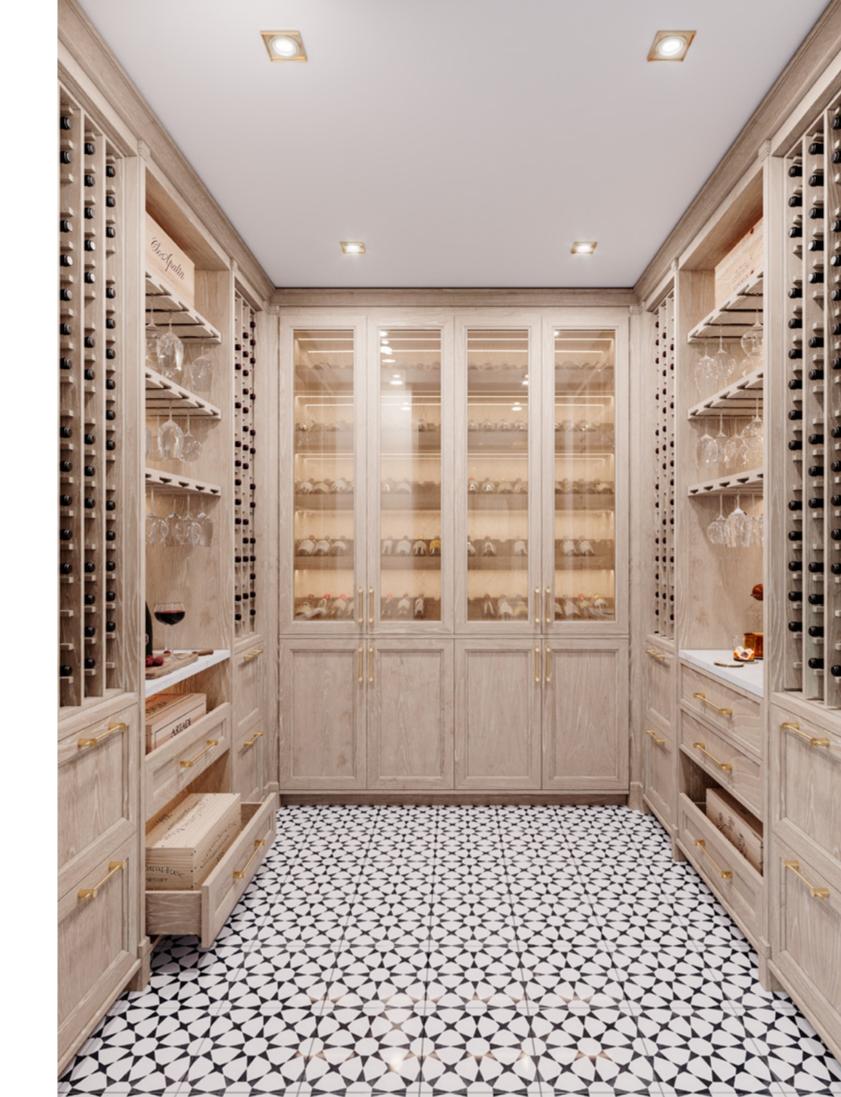

PEOPLE. ALTOGETHER AND WRAPPED IN CALMING WOOD TONES,

AMARI KITCHEN IS A TOKEN OF MODERN DESIGN AND SLOW LIVING.

DISPLAYING THE SAME SOOTHING TONALITIES, AMARI WINE CELLAR

COMES OUT AS AN OUTSTANDING ADDITION TO YOUR PLACE.

COMPOSED BY A CENTRAL CABINET WITH A BUILT-IN SINK, IT

DISPLAYS A THREEFOLD STRUCTURE, WHICH FAVORS SPACE

UTILIZATION. COMPLETELY TAILOR-MADE, THIS ELEGANT CUSTOM
CABINET IS ENDOWED WITH COUNTLESS SHELVES, DRAWERS

AND WINE AND GLASS RACKS. THE WHOLE CELLAR BENEFITS

FROM A THOUGHTFUL REFRIGERATING SYSTEM - A MUST-HAVE

FOR WINE LOVERS AND COLLECTORS.

FINISHES HAZELNUT / PECAN / GREY 2 LACQUER

GLASS RIPPLE TEXTURED

HANDLE C GOLDEN