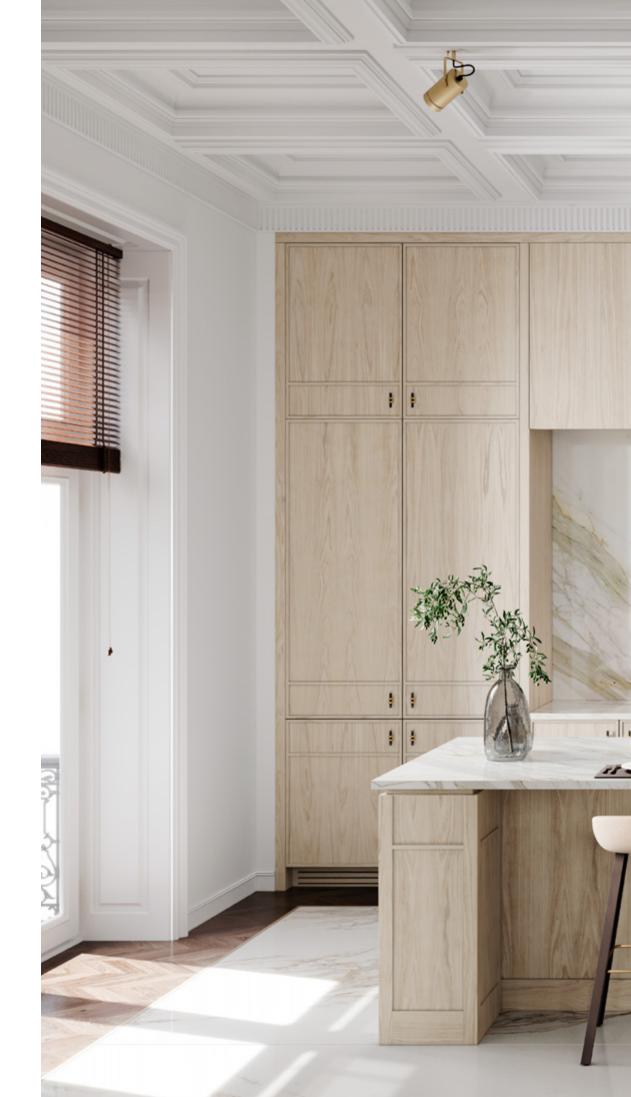

## AMARI KITCHEN & WINE CELLAR

PLAYING WITH A SOFT BEIGE TONALITY AND A CHOCOLATE
BROWN HUE, AMARI KITCHEN SHOWCASES A PERFECTLY
SYMMETRIC AMBIANCE THAT EVOKES PEACE, TRANQUILITY
AND HARMONY. THE USE OF LIGHT AND DARK TEXTURED OAK,
SUBTLE TOUCHES OF GOLDEN BRASS, MARBLE, RIBBED GLASS
AND A GREY LACQUERED FINISH IN THE UPPER CABINETRY
RESULTS IN A DELICATELY MODERN ENVIRONMENT MARKED
BY SIMPLICITY, FUNCTIONALITY AND AN INTENTIONAL SEARCH
FOR WELLBEING AND BALANCE.

IN A SERENE FASHION, AMARI KITCHEN PLAYS WITH COLOR
AND SHAPE, SHOWCASING A BALANCED AMBIANCE THAT BETS
ON A MIX AND MATCH OF BEIGE, BROWN, WHITE AND GRAY
TONES. ITS MODERN AND MINIMALIST APPROACH TO DESIGN
AND DÉCOR RESULTS IN A PROFOUND APPRECIATION FOR
GEOMETRIC FORMS AND DIVERSE TEXTURES AND THE DISPLAY
OF PIECES THAT COMPREHEND BOTH A STRONG AESTHETIC
APPEAL AND A GREAT DEAL OF FUNCTIONALITY. THE CHOICE
OF A SOFT GRAY MARBLE

FOR THE COUNTERTOPS AND WALLS EVIDENCES THE SEARCH
FOR EQUILIBRIUM AND THE DESIRE TO BLEND IN AND REVEAL
THE LIGHTNESS OF THE WHITE LACQUER FINISH AND THE
EXQUISITE PATTERN OF THE FLOOR TILES. THE DARK MIRROR
USED FOR THE CENTRAL CABINETRY BRINGS ABOUT THE
MYSTERY AND WARMTH OF THE SOFT GREY PALETTE, FILLING
THE ENVIRONMENT WITH TRANQUILITY.