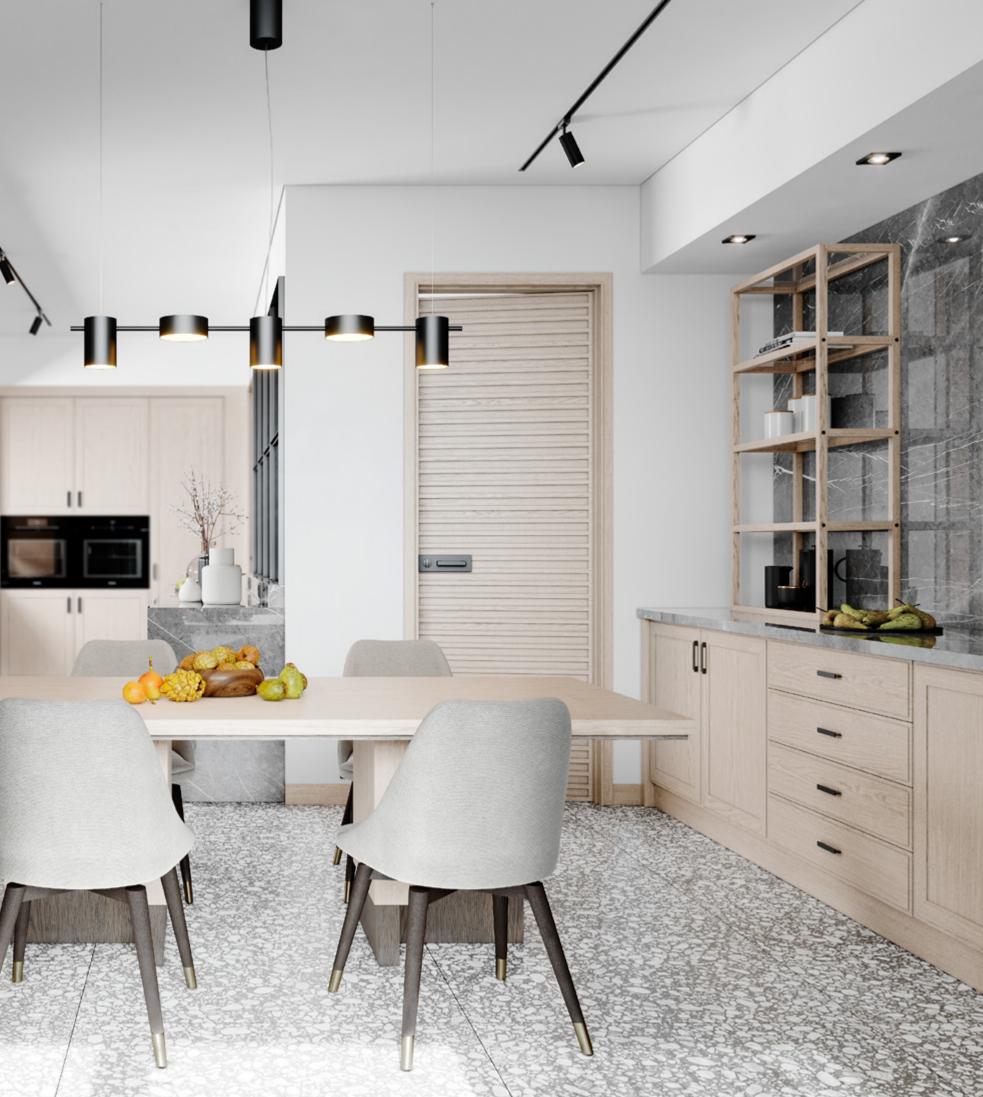

## AMARI KITCHEN & WINE CELLAR

PLAYING WITH A SOFT BEIGE TONALITY AND A CHOCOLATE
BROWN HUE, AMARI KITCHEN SHOWCASES A PERFECTLY
SYMMETRIC AMBIANCE THAT EVOKES PEACE, TRANQUILITY
AND HARMONY. THE USE OF LIGHT AND DARK TEXTURED OAK,
SUBTLE TOUCHES OF GOLDEN BRASS, MARBLE, RIBBED GLASS
AND A GREY LACQUERED FINISH IN THE UPPER CABINETRY
RESULTS IN A DELICATELY MODERN ENVIRONMENT MARKED
BY SIMPLICITY, FUNCTIONALITY AND AN INTENTIONAL SEARCH
FOR WELLBEING AND BALANCE.

IN A SERENE FASHION, AMARI KITCHEN PLAYS WITH COLOR
AND SHAPE, SHOWCASING A BALANCED AMBIANCE THAT BETS
ON A MIX AND MATCH OF BEIGE, BROWN, WHITE AND GRAY
TONES. ITS MODERN AND MINIMALIST APPROACH TO DESIGN
AND DÉCOR RESULTS IN A PROFOUND APPRECIATION FOR
GEOMETRIC FORMS AND DIVERSE TEXTURES AND THE DISPLAY
OF PIECES THAT COMPREHEND BOTH A STRONG AESTHETIC
APPEAL AND A GREAT DEAL OF FUNCTIONALITY. THE CHOICE
OF A SOFT GRAY MARBLE

FOR THE COUNTERTOPS AND WALLS EVIDENCES THE SEARCH
FOR EQUILIBRIUM AND THE DESIRE TO BLEND IN AND REVEAL
THE LIGHTNESS OF THE WHITE LACQUER FINISH AND THE
EXQUISITE PATTERN OF THE FLOOR TILES. THE DARK MIRROR
USED FOR THE CENTRAL CABINETRY BRINGS ABOUT THE
MYSTERY AND WARMTH OF THE SOFT GREY PALETTE, FILLING
THE ENVIRONMENT WITH TRANQUILITY.

SPACIOUS AND COMMODIOUS, AMARI KITCHEN IS ENDOWED

WITH A CONVENIENT AND USEFUL PANTRY THAT ALLOWS FOR

GROCERY AND DISH STORAGE AND A FORWARD-LOOKING DINING

AREA THAT COMES IN HANDY FOR A FAMILY MEAL.

AMARI FINISHES PECAN / COCO SIMPLES LACQUER HANDLE C BLACK