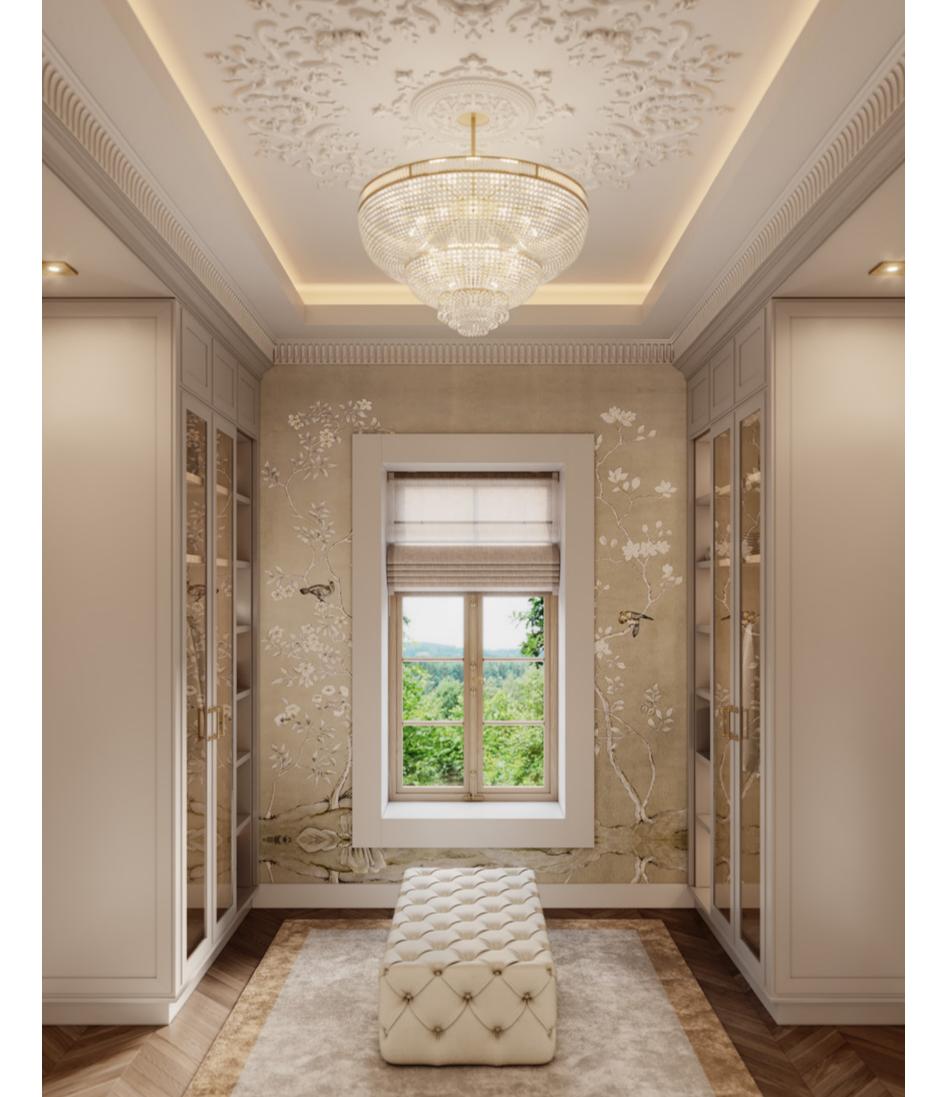

## TAILOR MADE

/ WARDROBE & BATH /

MIXING SOFT BEIGE AND DARK BROWN HUES, AMARI WARDROBE
GATHERS THE SIMPLICITY OF A CLEAN-CUT DESIGN AND THE
HARMONY OF SYMMETRIC LINES. CONTRASTING LIGHT AND DARK
TEXTURED OAK, IT IS EMBELLISHED WITH GENTLE GOLDEN BRASS
HANDLES AND MESHED GLASS DOORS THAT ADD LIGHT AND
BRIGHTNESS TO THE ENVIRONMENT.

THIS WALK-IN CLOSET OFFERS TOTAL CUSTOMIZATION, UTILIZING
SPACE AND CREATING AN AMBIANCE THAT IS ABSOLUTELY TAILOR-MADE.
THE ADAPTABILITY OF A BUILT-IN WARDROBE IS UNDENIABLE,
ESPECIALLY WHEN COMBINED WITH THE POSSIBILITY OF ADJUSTING
ITS INTERIOR AREAS ACCORDING TO YOUR NEEDS AND TASTE.

AMARI WARDROBE OFFERS PLENTIFUL STORAGE OPTIONS
WITH SHELVING UNITS, HANDY DRAWERS AND SMART LIGHTING,
COMBINING FUNCTIONALITY AND HIGH-END DESIGN.

EQUALLY ELEGANT AND PRAGMATIC, **AMARI VANITY UNIT** ELEVATES THE AMBIANCE OF ANY BATHROOM WITH ITS DELIGHTFUL NATURAL SOLID OAK TONE. SUPPORTED BY A WOODEN BASE, THIS UNIT IS ENDOWED WITH FIVE DRAWERS, TWO DOORS AND AN OPEN SHELF. ITS MAIN ATTRACTION - THE ARABESCATO MARBLE SINK -BLENDS BEAUTIFULLY WITH THE BOTTOM STRUCTURE, WHILE CONTRASTING WITH THE DISTINCT GOLDEN BRASS HANDLES AND SINK FAUCET.