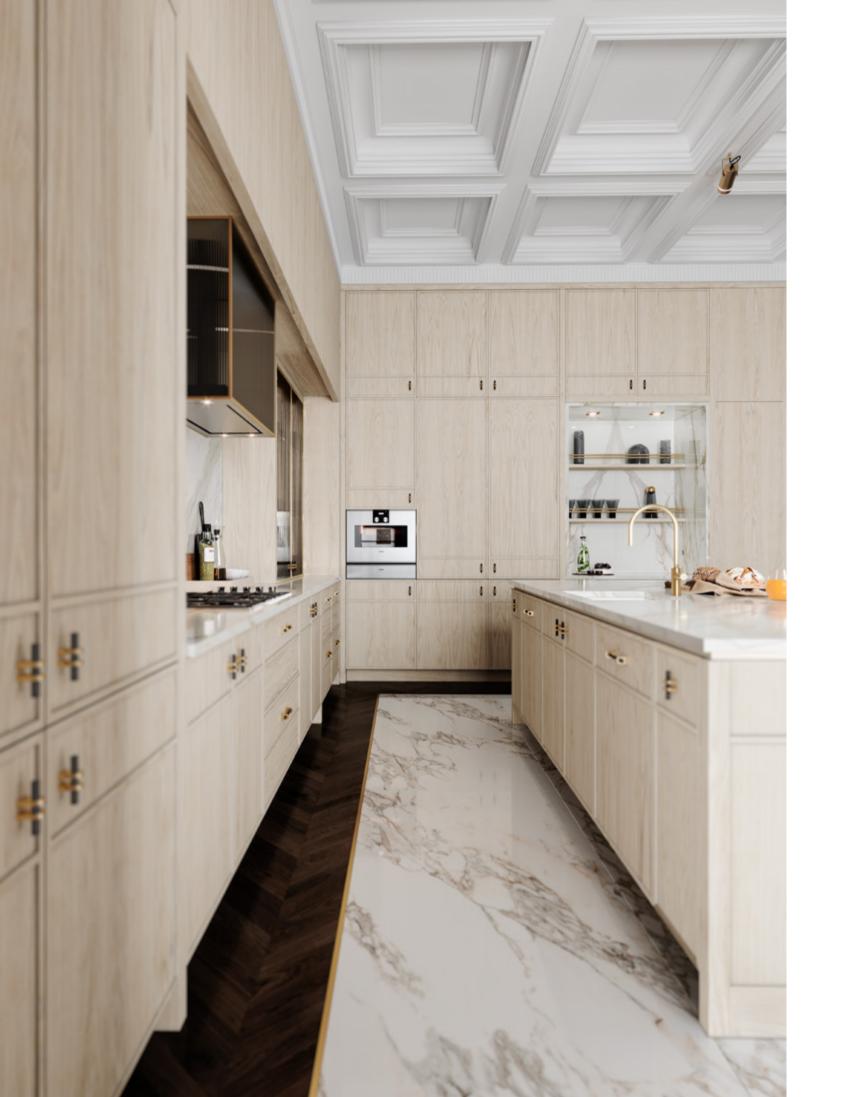

## AMARI KITCHEN & WINE CELLAR

PLAYING WITH A SOFT BEIGE TONALITY AND A CHOCOLATE
BROWN HUE, AMARI KITCHEN SHOWCASES A PERFECTLY
SYMMETRIC AMBIANCE THAT EVOKES PEACE, TRANQUILITY
AND HARMONY. THE USE OF LIGHT AND DARK TEXTURED OAK,
SUBTLE TOUCHES OF GOLDEN BRASS, MARBLE, RIBBED GLASS
AND A GREY LACQUERED FINISH IN THE UPPER CABINETRY
RESULTS IN A DELICATELY MODERN ENVIRONMENT MARKED
BY SIMPLICITY, FUNCTIONALITY AND AN INTENTIONAL SEARCH
FOR WELLBEING AND BALANCE.

ENDOWED WITH A SINK, THE KITCHEN ISLAND CONDENSES

THE TONAL DUALITY AND SYMMETRY OF THE WHOLE SET,

ALLOWING FOR THE STORAGE OF ESSENTIAL ITEMS WHILE

PROVIDING A SMALL SEATING AREA THAT ACCOMMODATES THREE

PEOPLE. ALTOGETHER AND WRAPPED IN CALMING WOOD TONES,

AMARI KITCHEN IS A TOKEN OF MODERN DESIGN AND SLOW LIVING.

DISPLAYING THE SAME SOOTHING TONALITIES, AMARI WINE CELLAR

COMES OUT AS AN OUTSTANDING ADDITION TO YOUR PLACE.

IN A SERENE FASHION, AMARI KITCHEN PLAYS WITH COLOR
AND SHAPE, SHOWCASING A BALANCED AMBIANCE THAT BETS
ON A MIX AND MATCH OF BEIGE, BROWN, WHITE AND GRAY
TONES. ITS MODERN AND MINIMALIST APPROACH TO DESIGN
AND DÉCOR RESULTS IN A PROFOUND APPRECIATION FOR
GEOMETRIC FORMS AND DIVERSE TEXTURES AND THE DISPLAY
OF PIECES THAT COMPREHEND BOTH A STRONG AESTHETIC
APPEAL AND A GREAT DEAL OF FUNCTIONALITY. THE CHOICE
OF A SOFT GRAY MARBLE

FOR THE COUNTERTOPS AND WALLS EVIDENCES THE SEARCH
FOR EQUILIBRIUM AND THE DESIRE TO BLEND IN AND REVEAL
THE LIGHTNESS OF THE WHITE LACQUER FINISH AND THE
EXQUISITE PATTERN OF THE FLOOR TILES. THE DARK MIRROR
USED FOR THE CENTRAL CABINETRY BRINGS ABOUT THE
MYSTERY AND WARMTH OF THE SOFT GREY PALETTE, FILLING
THE ENVIRONMENT WITH TRANQUILITY.

SPACIOUS AND COMMODIOUS, AMARI KITCHEN IS ENDOWED

WITH A CONVENIENT AND USEFUL PANTRY THAT ALLOWS FOR

GROCERY AND DISH STORAGE AND A FORWARD-LOOKING DINING

AREA THAT COMES IN HANDY FOR A FAMILY MEAL.

AMARI FINISHES PECAN / COCO SIMPLES LACQUER HANDLE C BLACK