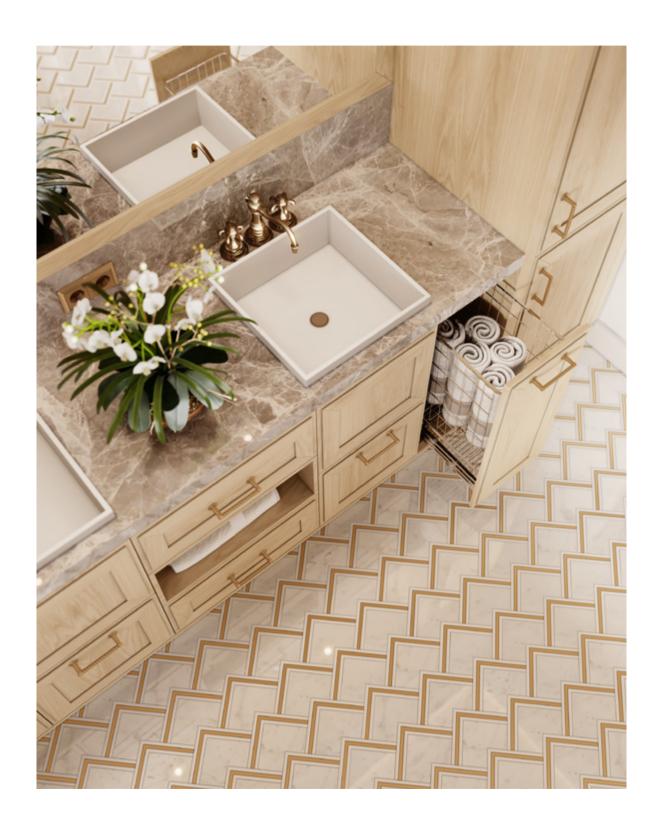

AMARI WARDROBE OFFERS PLENTIFUL STORAGE OPTIONS
WITH SHELVING UNITS, HANDY DRAWERS AND SMART LIGHTING,
COMBINING FUNCTIONALITY AND HIGH-END DESIGN.

EQUALLY ELEGANT AND PRAGMATIC, **AMARI VANITY UNIT** ELEVATES THE AMBIANCE OF ANY BATHROOM WITH ITS DELIGHTFUL NATURAL SOLID OAK TONE. SUPPORTED BY A WOODEN BASE, THIS UNIT IS ENDOWED WITH FIVE DRAWERS, TWO DOORS AND AN OPEN SHELF. ITS MAIN ATTRACTION - THE ARABESCATO MARBLE SINK -BLENDS BEAUTIFULLY WITH THE BOTTOM STRUCTURE, WHILE CONTRASTING WITH THE DISTINCT GOLDEN BRASS HANDLES AND SINK FAUCET.