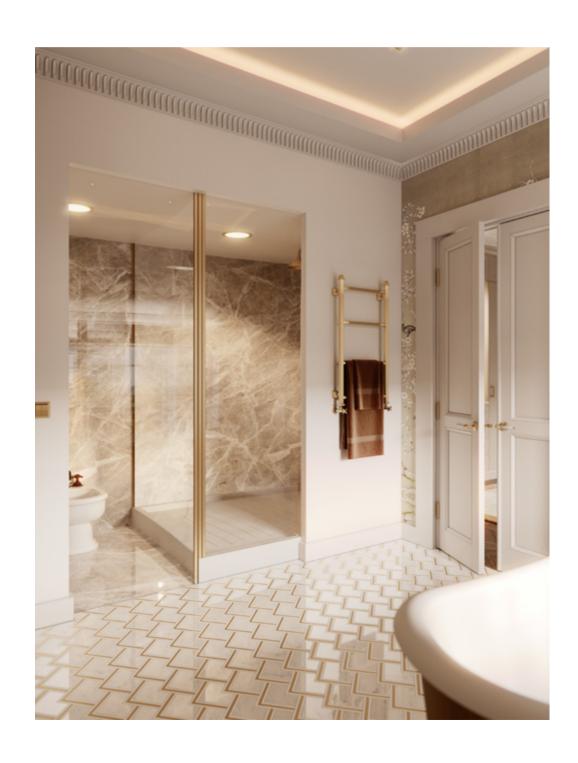

AMARI WARDROBE OFFERS PLENTIFUL STORAGE OPTIONS
WITH SHELVING UNITS, HANDY DRAWERS AND SMART LIGHTING,
COMBINING FUNCTIONALITY AND HIGH-END DESIGN.

EQUALLY ELEGANT AND PRAGMATIC, **AMARI VANITY UNIT** ELEVATES THE AMBIANCE OF ANY BATHROOM WITH ITS DELIGHTFUL NATURAL SOLID OAK TONE. SUPPORTED BY A WOODEN BASE, THIS UNIT IS ENDOWED WITH FIVE DRAWERS, TWO DOORS AND AN OPEN SHELF. ITS MAIN ATTRACTION - THE ARABESCATO MARBLE SINK -BLENDS BEAUTIFULLY WITH THE BOTTOM STRUCTURE, WHILE CONTRASTING WITH THE DISTINCT GOLDEN BRASS HANDLES AND SINK FAUCET.