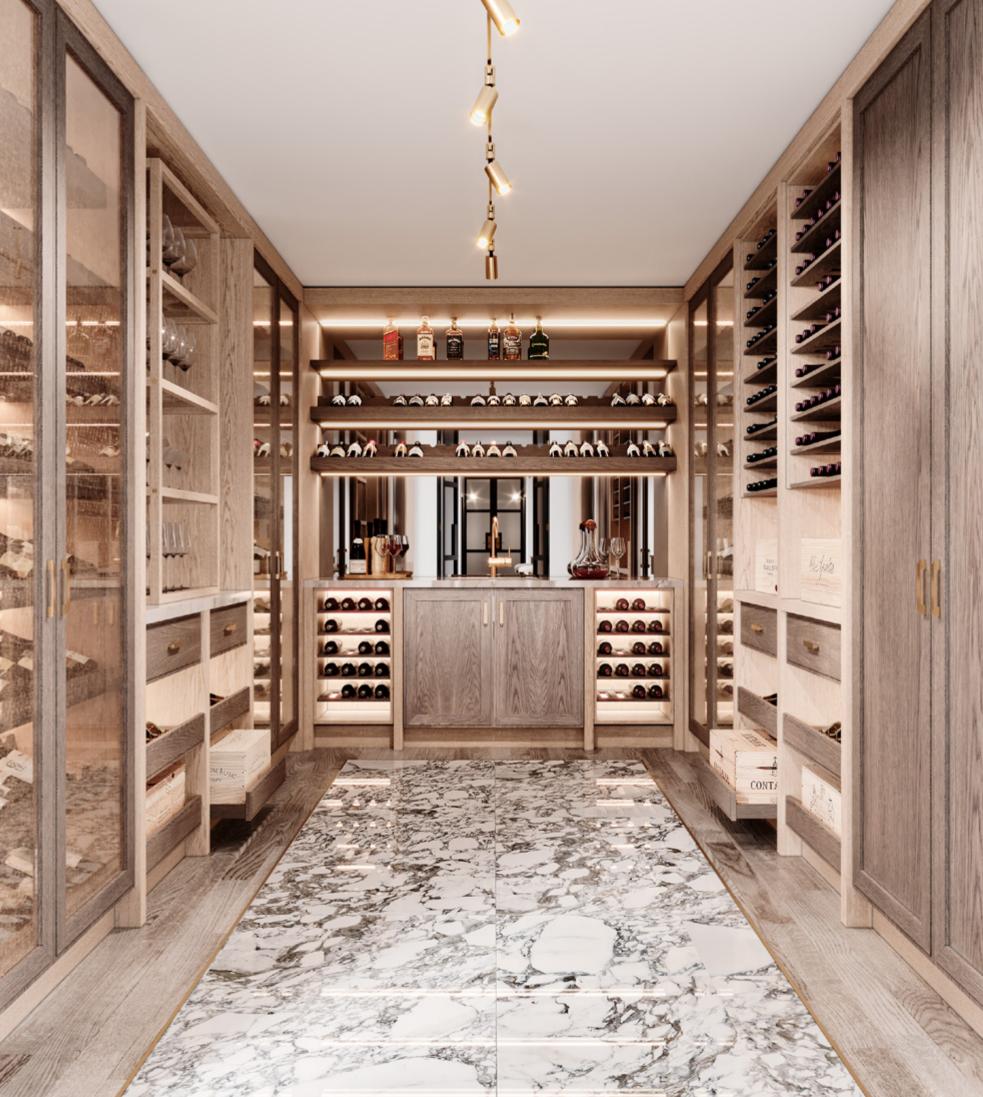

## AMARI KITCHEN & WINE CELLAR

PLAYING WITH A SOFT BEIGE TONALITY AND A CHOCOLATE
BROWN HUE, AMARI KITCHEN SHOWCASES A PERFECTLY
SYMMETRIC AMBIANCE THAT EVOKES PEACE, TRANQUILITY
AND HARMONY. THE USE OF LIGHT AND DARK TEXTURED OAK,
SUBTLE TOUCHES OF GOLDEN BRASS, MARBLE, RIBBED GLASS
AND A GREY LACQUERED FINISH IN THE UPPER CABINETRY
RESULTS IN A DELICATELY MODERN ENVIRONMENT MARKED
BY SIMPLICITY, FUNCTIONALITY AND AN INTENTIONAL SEARCH
FOR WELLBEING AND BALANCE.

ENDOWED WITH A SINK, THE KITCHEN ISLAND CONDENSES

THE TONAL DUALITY AND SYMMETRY OF THE WHOLE SET,

ALLOWING FOR THE STORAGE OF ESSENTIAL ITEMS WHILE

PROVIDING A SMALL SEATING AREA THAT ACCOMMODATES THREE

PEOPLE. ALTOGETHER AND WRAPPED IN CALMING WOOD TONES,

AMARI KITCHEN IS A TOKEN OF MODERN DESIGN AND SLOW LIVING.

DISPLAYING THE SAME SOOTHING TONALITIES, AMARI WINE CELLAR

COMES OUT AS AN OUTSTANDING ADDITION TO YOUR PLACE.

COMPOSED BY A CENTRAL CABINET WITH A BUILT-IN SINK, IT

DISPLAYS A THREEFOLD STRUCTURE, WHICH FAVORS SPACE

UTILIZATION. COMPLETELY TAILOR-MADE, THIS ELEGANT CUSTOM
CABINET IS ENDOWED WITH COUNTLESS SHELVES, DRAWERS

AND WINE AND GLASS RACKS. THE WHOLE CELLAR BENEFITS

FROM A THOUGHTFUL REFRIGERATING SYSTEM - A MUST-HAVE

FOR WINE LOVERS AND COLLECTORS.

FINISHES HAZELNUT / PECAN / GREY 2 LACQUER

GLASS RIPPLE TEXTURED

HANDLE C GOLDEN