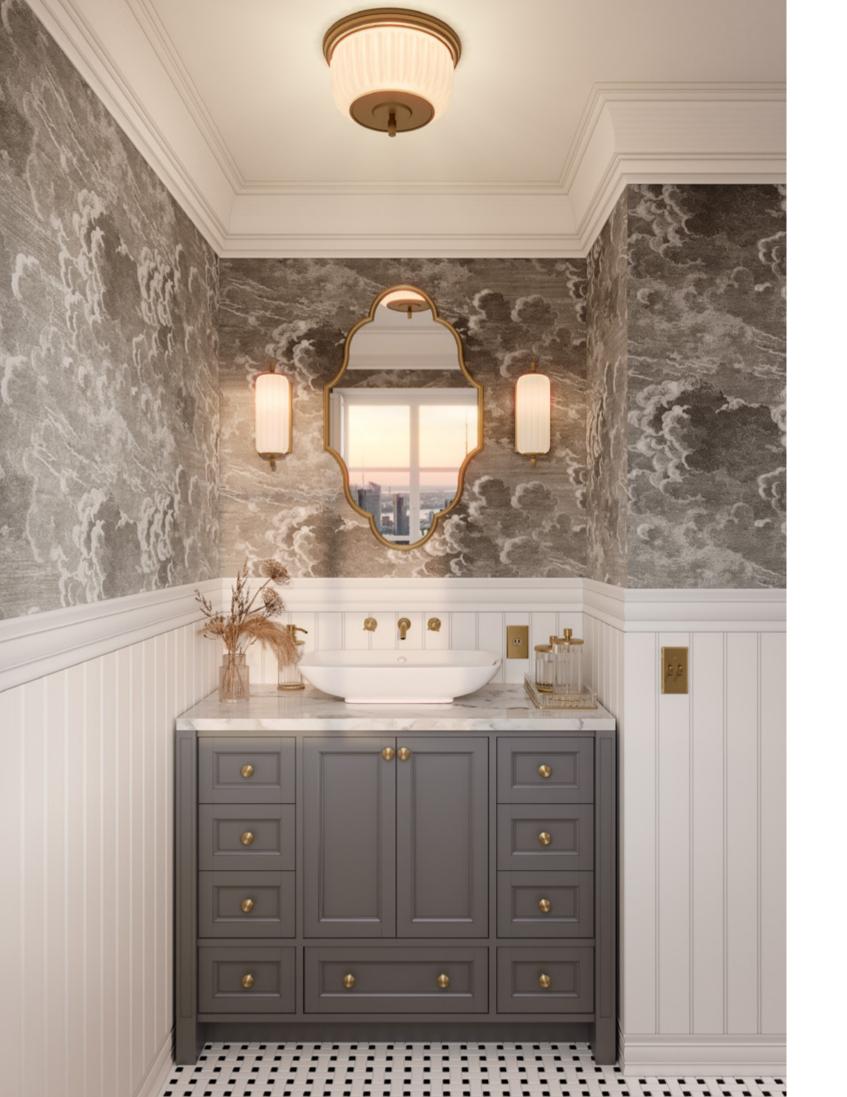

## CUSTOM MADE BATH

AN INTERIOR DESIGN PROJECT COMES WITH UNIQUE AND DEMANDING EXPECTATIONS. OUR JOB IS TO MAKE IT COME TO LIFE, ASSURING THAT YOUR VISION AND DESIGN ARE METICULOUSLY REFLECTED IN THE FINAL RESULT. GATHERING THE BEST ARTISANAL TECHNIQUES AND HIGH-QUALITY MATERIALS, WE PRESENT TO YOU A SELECTION OF TAILOR-MADE PIECES DESIGNED EXCLUSIVELY FOR YOUR BATHROOM PROJECT - A BESPOKE VANITY UNIT THAT IS, IN FACT, AN ACCENT PIECE FOR A REFINED BATHROOM.

SURROUNDED BY WOODEN PANELING WITH RECTANGULAR FRAMES, ADONIS VANITY UNIT IS AN INVITING AND WELCOMING PIECE FOR AN UPSCALE BATHROOM ENTRANCE. ITS CLASSICAL FIGURE MIXES BOTH STRAIGHT AND CONTOURED LINES, WHICH ADDS TO THE INTRICACY OF ITS DELICATE YET STRONG DESIGN. ITS ROUND SHAPE ALLOWS FOR EXTRA ADAPTABILITY AND ITS FEATURES ARE COMPLETELY CUSTOMIZABLE. WITH TWO ROUND DOORS AND THREE LONG DRAWERS, IT PROVIDES CONVENIENT STORAGE OPTIONS. BOTH THE DÉCOR AND THE DISTINCT GOLDEN HANDLES ARE AN ALLUSION TO NATURE AND ITS LIGHT AND UPLIFTING PRESENCE. PUTTING TOGETHER DIVERSIFIED AND REFINED MATERIALS, A ROUND AND WHITE ESTREMOZ MARBLE TOP WAS THE CHOICE FOR THIS PIECE, ESTABLISHING AN OBVIOUS CONTRAST WITH ITS WOODEN LIGHT GREY BOTTOM STRUCTURE. WITH STRAIGHT COLUMN-LIKE FEET, ADONIS VANITY UNIT TRANSPORTS US TO THE GREAT ARCHITECTONIC TREASURES OF ANCIENT GREECE, BRINGING ABOUT THE STRENGTH OF ITS CONSTRUCTION AND THE BEAUTY OF ITS DELICATE AND GRACEFUL CHARACTER. THIS DAINTINESS, ALLIED TO GOLDEN FAUCETS, ACCESSORIES AND A COMPLEMENTARY ROUND MIRROR, EMPHASIZES THE LIGHTNESS AND REFINEMENT OF ELEVATED AMBIANCES.