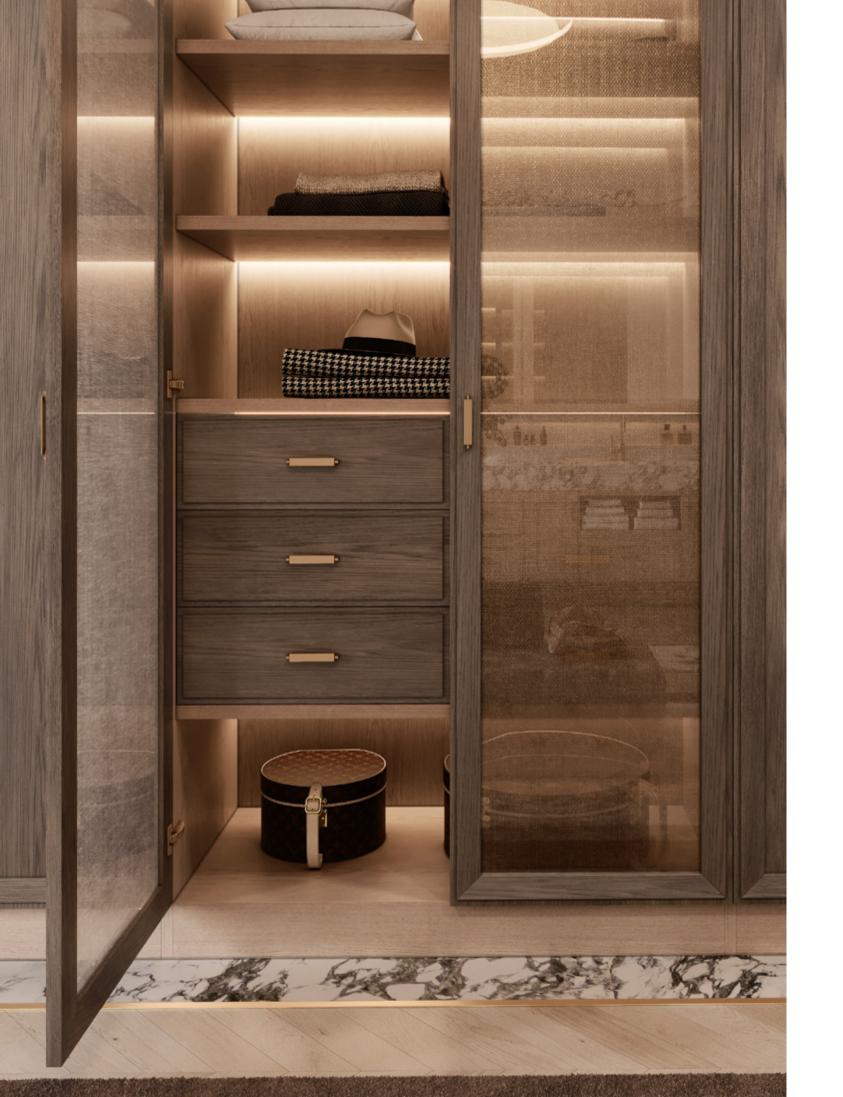

## TAILOR MADE

/ WARDROBE & BATH /

MIXING SOFT BEIGE AND DARK BROWN HUES, AMARI WARDROBE
GATHERS THE SIMPLICITY OF A CLEAN-CUT DESIGN AND THE
HARMONY OF SYMMETRIC LINES. CONTRASTING LIGHT AND DARK
TEXTURED OAK, IT IS EMBELLISHED WITH GENTLE GOLDEN BRASS
HANDLES AND MESHED GLASS DOORS THAT ADD LIGHT AND
BRIGHTNESS TO THE ENVIRONMENT.

THIS WALK-IN CLOSET OFFERS TOTAL CUSTOMIZATION, UTILIZING
SPACE AND CREATING AN AMBIANCE THAT IS ABSOLUTELY TAILOR-MADE.
THE ADAPTABILITY OF A BUILT-IN WARDROBE IS UNDENIABLE,
ESPECIALLY WHEN COMBINED WITH THE POSSIBILITY OF ADJUSTING
ITS INTERIOR AREAS ACCORDING TO YOUR NEEDS AND TASTE.

AMARI WARDROBE OFFERS PLENTIFUL STORAGE OPTIONS
WITH SHELVING UNITS, HANDY DRAWERS AND SMART LIGHTING,
COMBINING FUNCTIONALITY AND HIGH-END DESIGN.

EQUALLY ELEGANT AND PRAGMATIC, **AMARI VANITY UNIT** ELEVATES THE AMBIANCE OF ANY BATHROOM WITH ITS DELIGHTFUL NATURAL SOLID OAK TONE. SUPPORTED BY A WOODEN BASE, THIS UNIT IS ENDOWED WITH FIVE DRAWERS, TWO DOORS AND AN OPEN SHELF. ITS MAIN ATTRACTION - THE ARABESCATO MARBLE SINK -BLENDS BEAUTIFULLY WITH THE BOTTOM STRUCTURE, WHILE CONTRASTING WITH THE DISTINCT GOLDEN BRASS HANDLES AND SINK FAUCET.