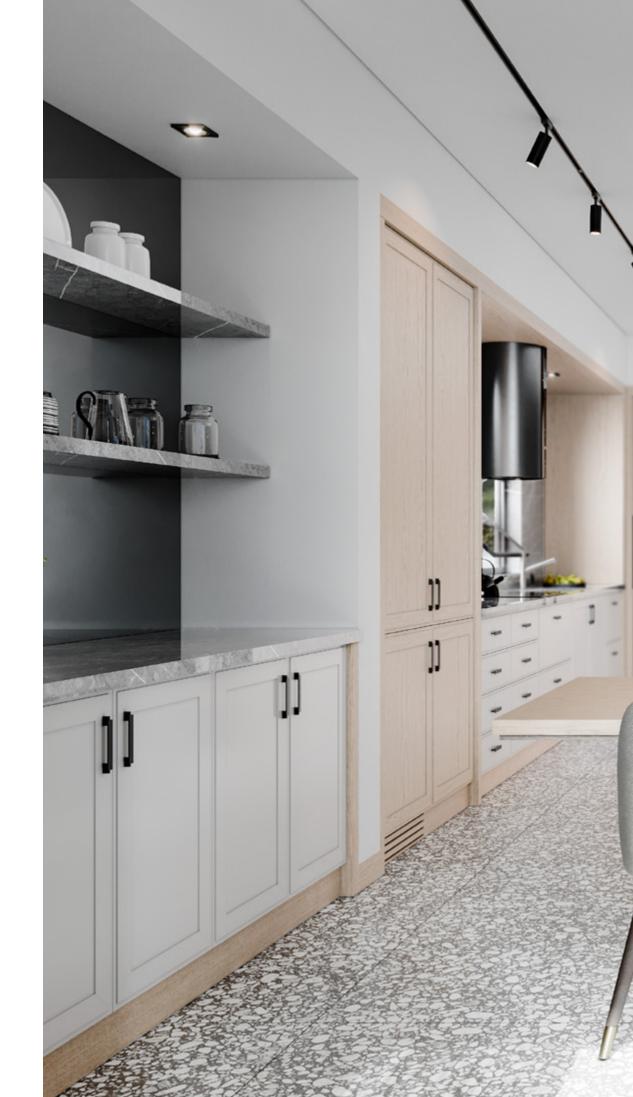

## AMARI KITCHEN & WINE CELLAR

PLAYING WITH A SOFT BEIGE TONALITY AND A CHOCOLATE
BROWN HUE, AMARI KITCHEN SHOWCASES A PERFECTLY
SYMMETRIC AMBIANCE THAT EVOKES PEACE, TRANQUILITY
AND HARMONY. THE USE OF LIGHT AND DARK TEXTURED OAK,
SUBTLE TOUCHES OF GOLDEN BRASS, MARBLE, RIBBED GLASS
AND A GREY LACQUERED FINISH IN THE UPPER CABINETRY
RESULTS IN A DELICATELY MODERN ENVIRONMENT MARKED
BY SIMPLICITY, FUNCTIONALITY AND AN INTENTIONAL SEARCH
FOR WELLBEING AND BALANCE.

IN A SERENE FASHION, AMARI KITCHEN PLAYS WITH COLOR
AND SHAPE, SHOWCASING A BALANCED AMBIANCE THAT BETS
ON A MIX AND MATCH OF BEIGE, BROWN, WHITE AND GRAY
TONES. ITS MODERN AND MINIMALIST APPROACH TO DESIGN
AND DÉCOR RESULTS IN A PROFOUND APPRECIATION FOR
GEOMETRIC FORMS AND DIVERSE TEXTURES AND THE DISPLAY
OF PIECES THAT COMPREHEND BOTH A STRONG AESTHETIC
APPEAL AND A GREAT DEAL OF FUNCTIONALITY. THE CHOICE
OF A SOFT GRAY MARBLE

FOR THE COUNTERTOPS AND WALLS EVIDENCES THE SEARCH
FOR EQUILIBRIUM AND THE DESIRE TO BLEND IN AND REVEAL
THE LIGHTNESS OF THE WHITE LACQUER FINISH AND THE
EXQUISITE PATTERN OF THE FLOOR TILES. THE DARK MIRROR
USED FOR THE CENTRAL CABINETRY BRINGS ABOUT THE
MYSTERY AND WARMTH OF THE SOFT GREY PALETTE, FILLING
THE ENVIRONMENT WITH TRANQUILITY.