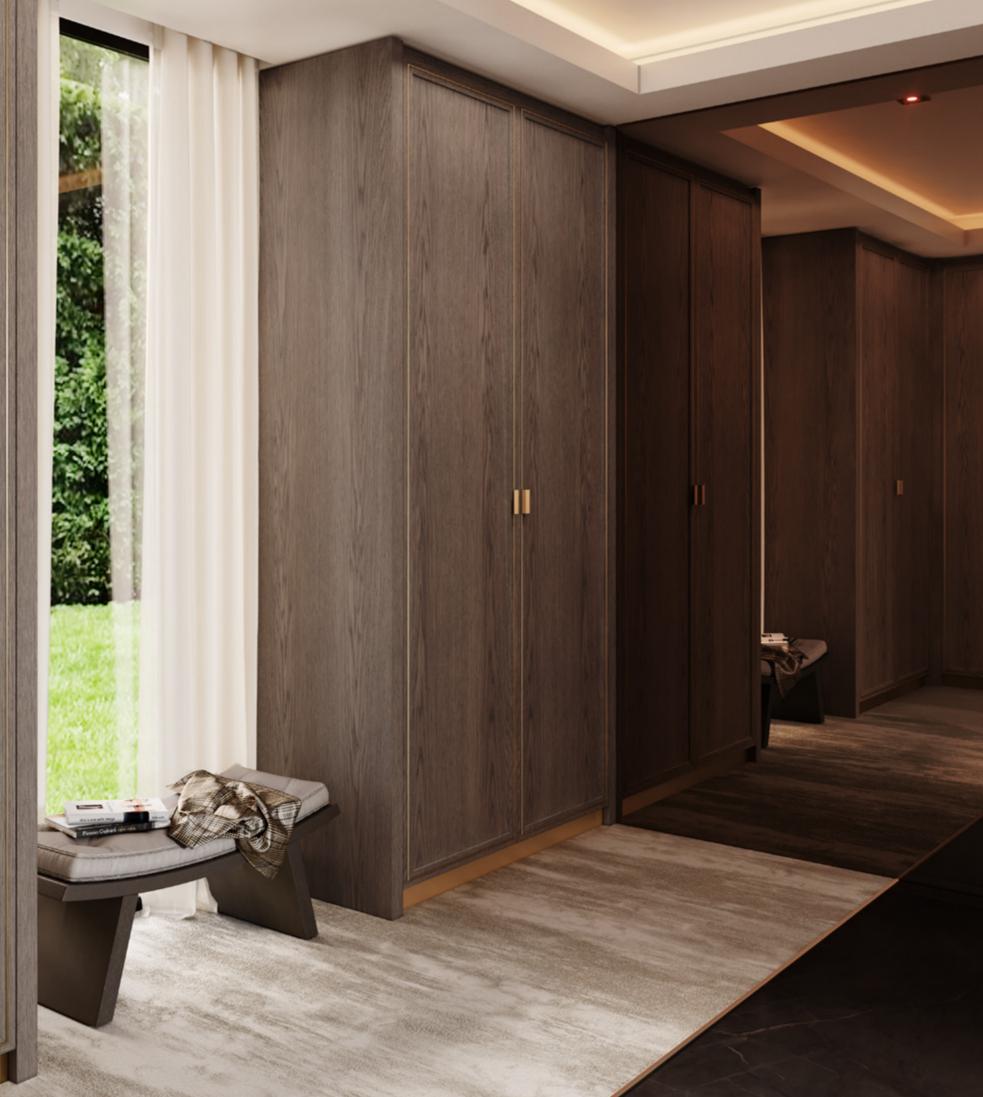

## TAILOR MADE

/ WARDROBE & BATH /

MIXING SOFT BEIGE AND DARK BROWN HUES, AMARI WARDROBE
GATHERS THE SIMPLICITY OF A CLEAN-CUT DESIGN AND THE
HARMONY OF SYMMETRIC LINES. CONTRASTING LIGHT AND DARK
TEXTURED OAK, IT IS EMBELLISHED WITH GENTLE GOLDEN BRASS
HANDLES AND MESHED GLASS DOORS THAT ADD LIGHT AND
BRIGHTNESS TO THE ENVIRONMENT.

THIS WALK-IN CLOSET OFFERS TOTAL CUSTOMIZATION, UTILIZING
SPACE AND CREATING AN AMBIANCE THAT IS ABSOLUTELY TAILOR-MADE.
THE ADAPTABILITY OF A BUILT-IN WARDROBE IS UNDENIABLE,
ESPECIALLY WHEN COMBINED WITH THE POSSIBILITY OF ADJUSTING
ITS INTERIOR AREAS ACCORDING TO YOUR NEEDS AND TASTE.

AMARI WARDROBE OFFERS PLENTIFUL STORAGE OPTIONS
WITH SHELVING UNITS, HANDY DRAWERS AND SMART LIGHTING,
COMBINING FUNCTIONALITY AND HIGH-END DESIGN.

EQUALLY ELEGANT AND PRAGMATIC, **AMARI VANITY UNIT** ELEVATES THE AMBIANCE OF ANY BATHROOM WITH ITS DELIGHTFUL NATURAL SOLID OAK TONE. SUPPORTED BY A WOODEN BASE, THIS UNIT IS ENDOWED WITH FIVE DRAWERS, TWO DOORS AND AN OPEN SHELF. ITS MAIN ATTRACTION - THE ARABESCATO MARBLE SINK -BLENDS BEAUTIFULLY WITH THE BOTTOM STRUCTURE, WHILE CONTRASTING WITH THE DISTINCT GOLDEN BRASS HANDLES AND SINK FAUCET.