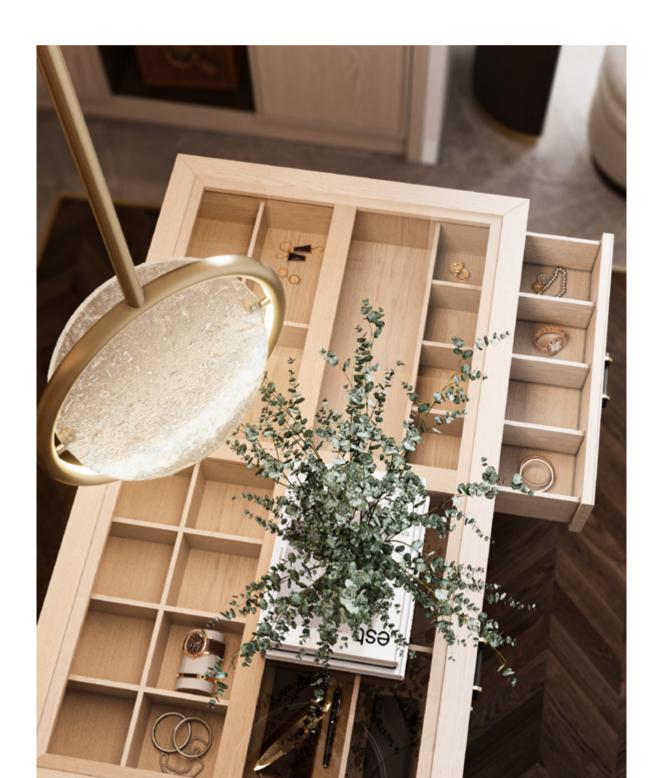

AMARI WARDROBE OFFERS PLENTIFUL STORAGE OPTIONS
WITH SHELVING UNITS, HANDY DRAWERS AND SMART LIGHTING,
COMBINING FUNCTIONALITY AND HIGH-END DESIGN.

EQUALLY ELEGANT AND PRAGMATIC, **AMARI VANITY UNIT** ELEVATES THE AMBIANCE OF ANY BATHROOM WITH ITS DELIGHTFUL NATURAL SOLID OAK TONE. SUPPORTED BY A WOODEN BASE, THIS UNIT IS ENDOWED WITH FIVE DRAWERS, TWO DOORS AND AN OPEN SHELF. ITS MAIN ATTRACTION - THE ARABESCATO MARBLE SINK -BLENDS BEAUTIFULLY WITH THE BOTTOM STRUCTURE, WHILE CONTRASTING WITH THE DISTINCT GOLDEN BRASS HANDLES AND SINK FAUCET.