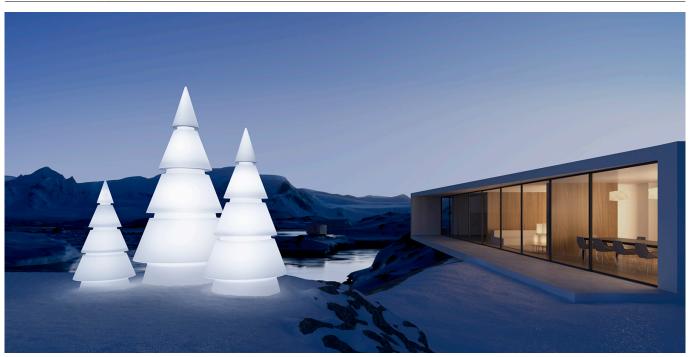

### **By Ramon Esteve**

Ramón Esteve has designed for Vondom FOREST, a backlit piece shaped after a geometric abstraction of a Christmas tree.

Its clean, depurated lines make FOREST a sober, timeless complement. The interior lighting, with a RGB LED bulb system, creates a surrounding atmosphere due to the use of light and color, which can be adjusted according to the moment and the ambiance desired.

FOREST is the result of a severe formal synthesis. Its high-quality material makes this piece lightweight as well asresistenat. It is perfect for both indoor and outdoor spaces.

A magic tree that invites you to be immersed in the pure, beauty nature, together with your beloved ones, into this "illuminated forest" for such a special occasion as Christmas. View online: <u>https://www.vondom.com/products/54249</u>