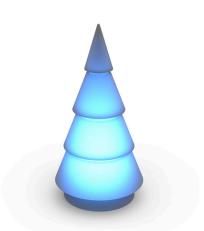

### LIGHT

Ref. 54249W

White internally lit unit with LED technology. Available only in matte ice white finish.

ICE

### RGBW LED

### Ref. 54249L

Unit with internal lighting with RGBW LED technology and remote control unit for switching colors. Available only in matte ice white finish. Remote control included.

ICE