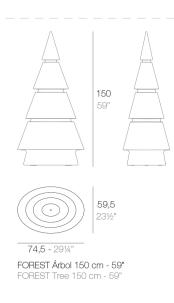

# FOREST 1,5m

### Description

Made of polyethylene resin by rotational moulding. 100% Recyclable. Item suitable for indoor and outdoor use. Available in different finishes.

### Weight

13.64 Kg