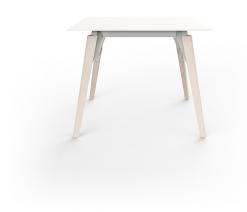

# **FAZ WOOD LOUNGE TABLE 90x90x74**

### By Ramon Esteve

With a warmer, more cheerful, and original design, Vondom adds wood finishes to the legs of the classics Faz chair and bar stool. As well as the bases of the table in its three types. A reinterpretation that reinforces the inspiration of the collection based on minerals and their role in nature. The result is pieces imbued with a spirit of casual luxury, without departing from the ergonomic and elegant architectural forms of the rest of the collection.

## **Finishes**

HPL WHITE DEKTON

Ref. 54305B Ref. 54305N

Wooden base with ceramic surface

| COLOR | HPL | HPL WHITE | DEKTON |
|-------|-----|-----------|--------|
| DANAE |     |           |        |
| ENTZO |     |           |        |
| KELYA |     |           |        |
| WHITE |     |           |        |
| BLACK |     |           |        |
|       |     |           |        |