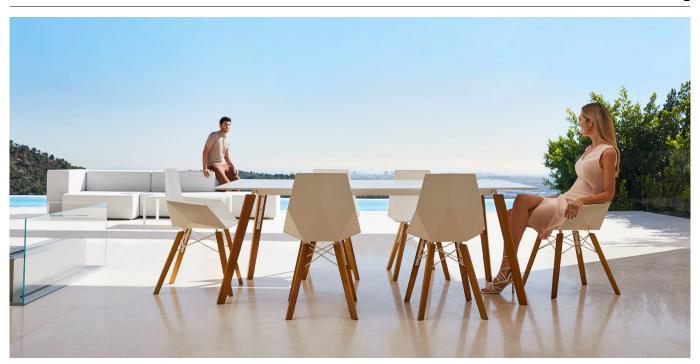

Pieces that suit interior areas like lounges, dining rooms and much more. Available in variety of colours.

Faz, a collection that continues to grow, and is taking Vondom's design to a new territory. View online: <a href="https://www.vondom.com/products/54305">https://www.vondom.com/products/54305</a>