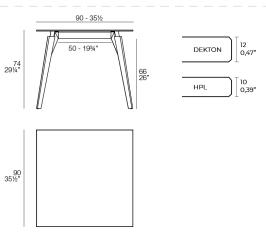

#### **Weeighip**tion

25.29 Kg

FAZ WOOD Mesa Salón 90 x 90 FAZ WOOD Lounge Table 35 ½" x 35 ½"