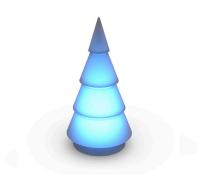

Ramón Esteve has designed for Vondom FOREST, a backlit piece shaped after a geometric abstraction of a Christmas tree.

Its clean, depurated lines make FOREST a sober, timeless complement. The interior lighting, with a RGB LED bulb system, creates a surrounding atmosphere due to the use of light and color, which can be adjusted according to the moment and the ambiance desired.

FOREST is the result of a severe formal synthesis. Its high-quality material makes this piece lightweight as well asresistenat.It is perfect for both indoor and outdoor spaces.

A magic tree that invites you to be immersed in the pure, beauty nature, together with your beloved ones, into this "illuminated forest" for such a special occasion as Christmas. View online: <a href="https://www.vondom.com/products/54250">https://www.vondom.com/products/54250</a>