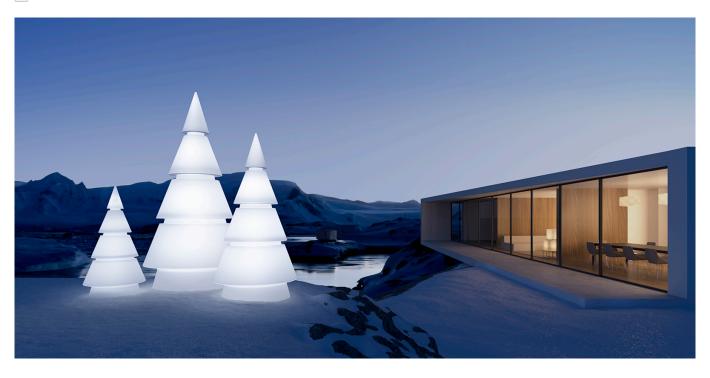

Ramón Esteve has designed for Vondom FOREST, a backlit piece shaped after a geometric abstraction of a Christmas tree.

Its clean, depurated lines make FOREST a sober, timeless complement. The interior lighting, with a RGB LED bulb system, creates a surrounding atmosphere due to the use of light and color, which can be adjusted according to the moment and the ambiance desired.

FOREST is the result of a severe formal synthesis. Its high-quality material makes this piece lightweight as well asresistenat.It is perfect for both indoor and outdoor spaces.

A magic tree that invites you to be immersed in the pure, beauty nature, together with your beloved ones, into this "illuminated forest" for such a special occasion as Christmas. View online: <a href="https://www.vondom.com/products/54250">https://www.vondom.com/products/54250</a>