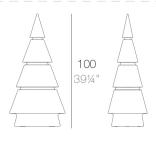

#### Weight

6.24 Kg

50 - 1934"

FOREST Árbol 100 cm - 391/4" FOREST Tree 100 cm - 391/4"