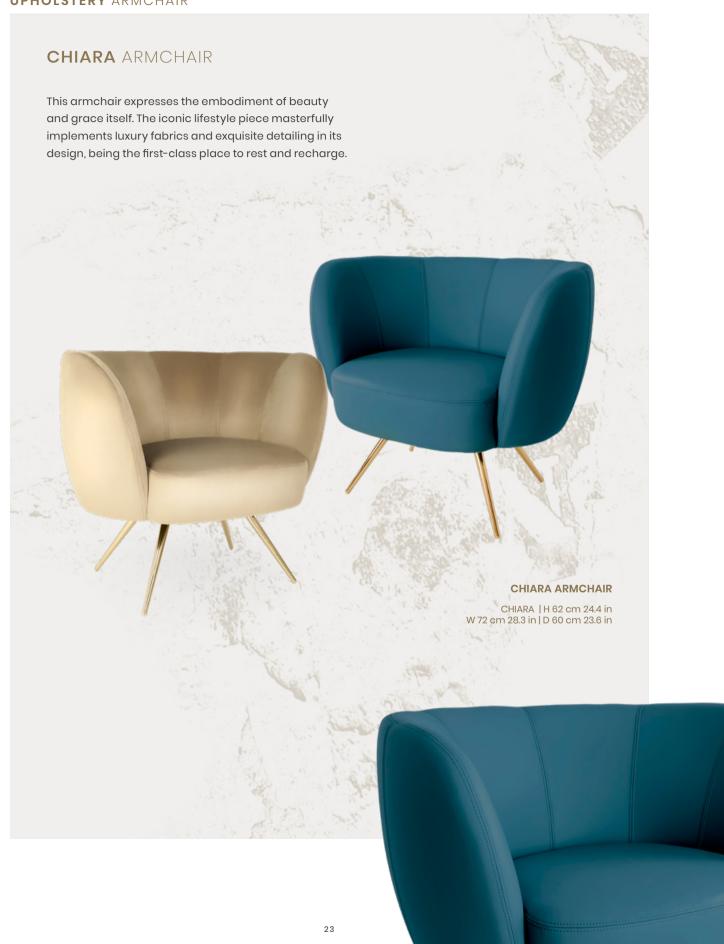

# CHIARA ARMCHAIR

ALSO FEATURED: JADE SIDE TABLES | GAYA BOOKSHELF | LOTUS SUSPENSION

### UPHOLSTERY ARMCHAIR

ANNA CHAIR