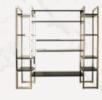

### HOME DÉCOR ACCESSORIES BOOKSHELF

### **COLUMNS** BOOKSHELF

The Columns bookshelf combines modern-day elegance with playful geometry elements.

### COLUMNS BOOKSHELF

COLUMNS | H 180 cm 70.8 in W 210 cm 82.6 in | D 37 cm 14.5 in