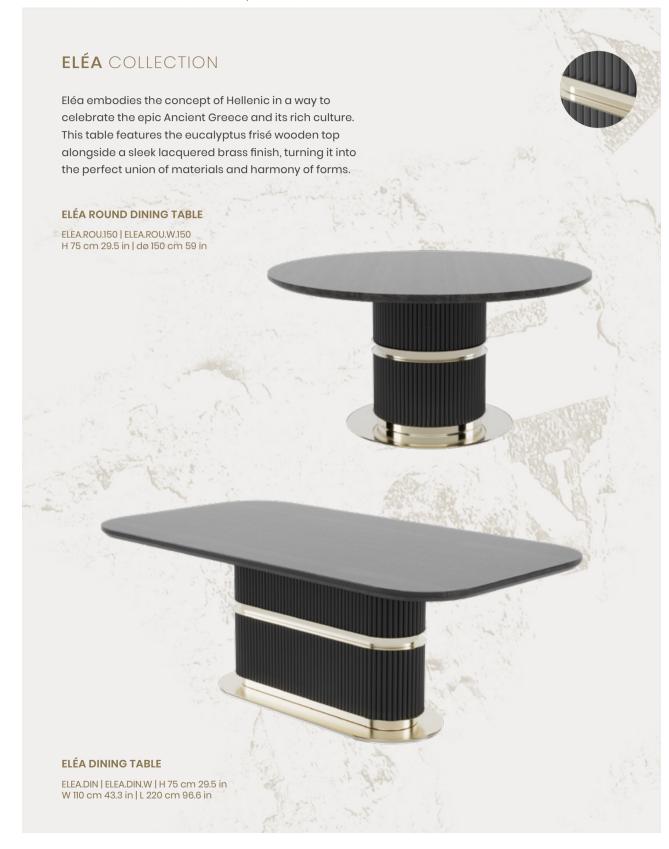

CENTER TABLE

# UPHOLSTERY SOFA | OVAL BENCH | ROUND BENCH







# COLOMBO COLLECTION

The Colombo collection is named in honour and celebration of Joe Colombo's designs. This simple yet outstanding sofa design reveals a sophisticated style of living. The modern upholstery piece is all about making your living space more cozy, elegant, and refined.

### COLOMBO MAPLE

COLOMBO.IS | H 68 cm 26.7 in W 110 cm 43.3 in | D 105 cm 41.3 in



### COLOMBO SOFA

COLOMBO.2S | H 68 cm 26.7 in W 205 cm 80.7 in | D 105 cm 41.3 in

Luxurious comfort and relaxed ambience.



### COLOMBO LOUNGE

COLOMBO.3S | H 68 cm 26.7 in W 260 cm 102.3 in | D 105 cm 41.3 in



BLOSSOM STOOL

# GRACE STOOL







### TABLES RING DINING TABLE | DINING TABLE | BAR TABLE





### TABLES ROUND DINING TABLE | DINING TABLE



# FLUSSO COLLECTION



ALSO FEATURED: CASABLANCA SUSPENSION | PATTERN BASKET

### TABLES ROUND DINING TABLE | DINING TABLE









# HARING TABLE



ALSO FEATURED: MARIE CHAIR | LABICS SUSPENSION

### TABLES TABLE | SIDE TABLE | CENTER TABLE







# MARIE COLLECTION



ALSO FEATURED: HARP BAR CHAIR | ARCADE PENDANT







# MOON COLLECTION



ALSO FEATURED: AMMIRA MIRROR | ROLLAND ROUND SUSPENSION | PETRA TABLE LAMP

### TABLES CENTER TABLE | SIDE TABLE





### TABLES SIDE TABLES | BAR TABLE



# BUTLER SIDE TABLE



ALSO FEATURED: MARIE OVAL BENCH | RAINFOREST ROUND WALL LIGHT

### TABLES SIDE TABLE







### CASEGOODS CONSOLE | TV CONSOLE



# STREAMLINE CONSOLE



ALSO FEATURED: STREAMLINE WALL LIGHT

### CASEGOODS CONSOLE





### CASEGOODS CONSOLE



# EUPHORIA CONSOLE



ALSO F