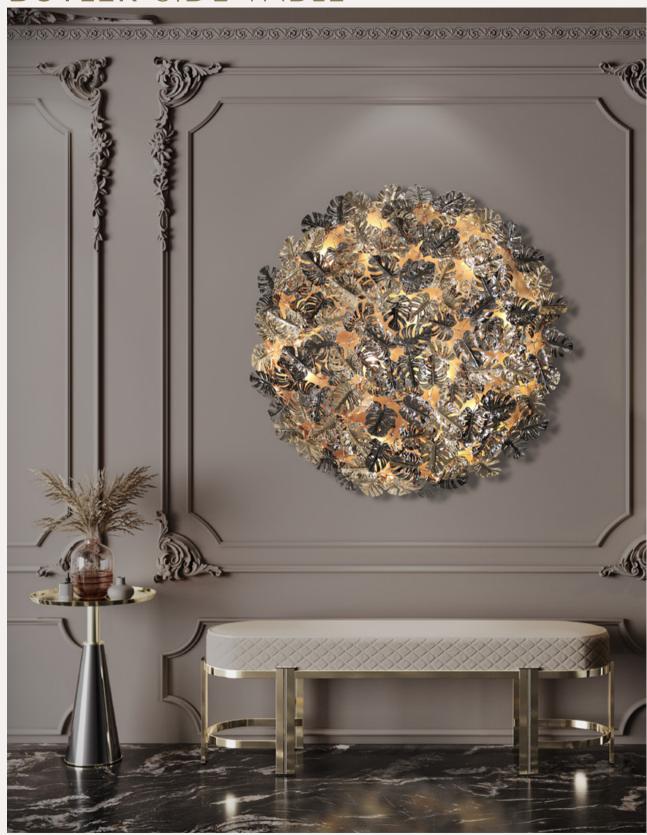

# BUTLER SIDE TABLE

ALSO FEATURED: MARIE OVAL BENCH | RAINFOREST ROUND WALL LIGHT