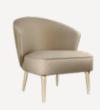

### UPHOLSTERY CHAIR

The new design is inspired by the classic style alongside contemporary influences to create a furniture masterpiece of timeless elegance.

MIA DINING CHAIR

MIA | H 85 cm 33.4 in W 56 cm 22 in | D 63 cm 24.8 in

ALSO AVAILABLE
MIA.ST | SEE THROUGH

This classy chair unveils the same grace and elegance it offers.

UPHOLSTERY COLLECTION