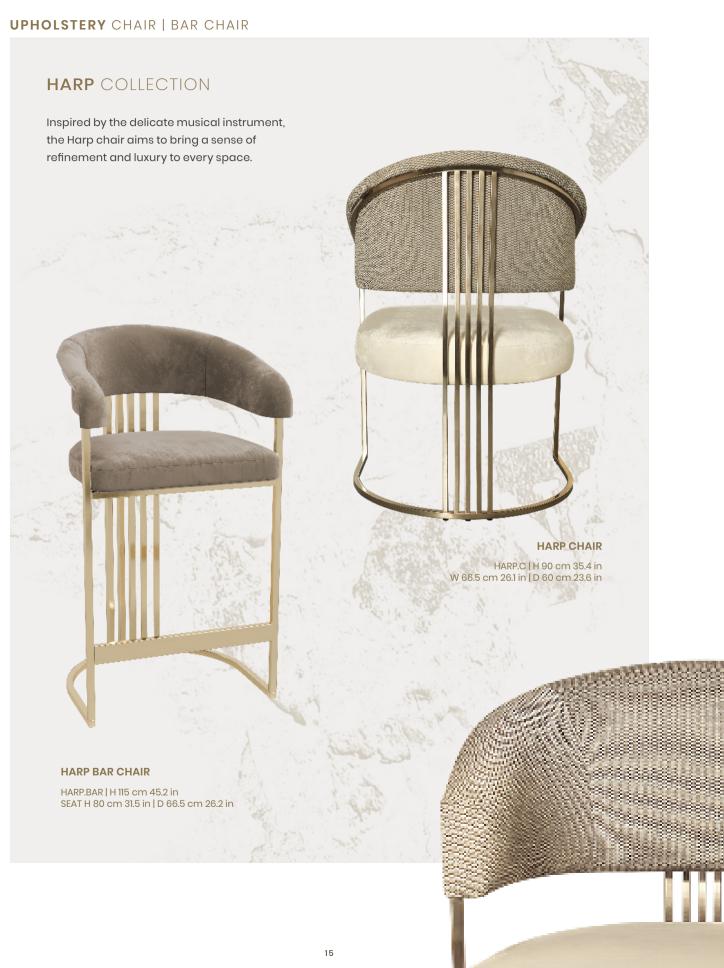

LE PAGE 72



NAUTILUS SIDEBOARD PAGE 74



RAINFOREST SIDEBOARD PAGE 75



RUBY SIDEBOARD PAGE 78



GRACE CONSOLE PAGE 80



WALTER TV CONSOLE PAGE 82



MARIE CONSOLE PAGE 84



MIES CONSOLE PAGE 85



CABINET
PAGE 86

# HOME DÉCOR ACCESSORIES BOOKSHELF | MIRROR | DIVIDER | COAT RACK | ACCESSORIES



DARD



PAGE 90



ROMA MIRROR PAGE 92



MIRROR PAGE 93



NAUTILUS MIRROR PAGE 96



AMMIRA MIRROR PAGE 98



GOLDEN EYE MIRROR PAGE 99



MIRROR PAGE 100



MIRROR
PAGE 101



GRACE BOOKSHELF PAGE 102



GAYA BOOKSHELF PAGE 103



COLUMNS BOOKSHELF PAGE 103



RAINFOREST DIVIDER PAGE 104



MATISSE DIVIDER PAGE 104



COLUMNS COAT RACK PAGE 105



CANNA COAT RACK PAGE 105



SPIKE CANDLEHOLDER PAGE 105



PATTERN BASKET PAGE 105



# SEDERE COLLECTION



ALSO FEATURED: HALO PENDANT







# ATHENA CHAIR



ALSO FEATURED: CLEO MIRROR | DYNASTY SUSPENSION | STREAMLINE WALL LIGHT

### UPHOLSTERY CHAIR



The new design is inspired by the classic style alongside contemporary influences to create a furniture masterpiece of timeless elegance.

MIA DINING CHAIR

MIA | H 85 cm 33.4 in W 56 cm 22 in | D 63 cm 24.8 in

ALSO AVAILABLE
MIA.ST | SEE THROUGH



This classy chair unveils the same grace and elegance it offers.

UPHOLSTERY COLLECTION





# CHIARA ARMCHAIR



ALSO FEATURED: JADE SIDE TABLES | GAYA BOOKSHELF | LOTUS SUSPENSION

### UPHOLSTERY ARMCHAIR



ANNA CHAIR

# PROJECTION BAR STOOL



UPHOLSTERY COLLECTION

# MARIE COLLECTION



ALSO FEATURED: ELÉA ROUND DINING TABLE | RAINFOREST SUSPENSION





### UPHOLSTERY CHAIR | BAR CHAIR



# MARIE COLLECTION



ALSO FEATURED