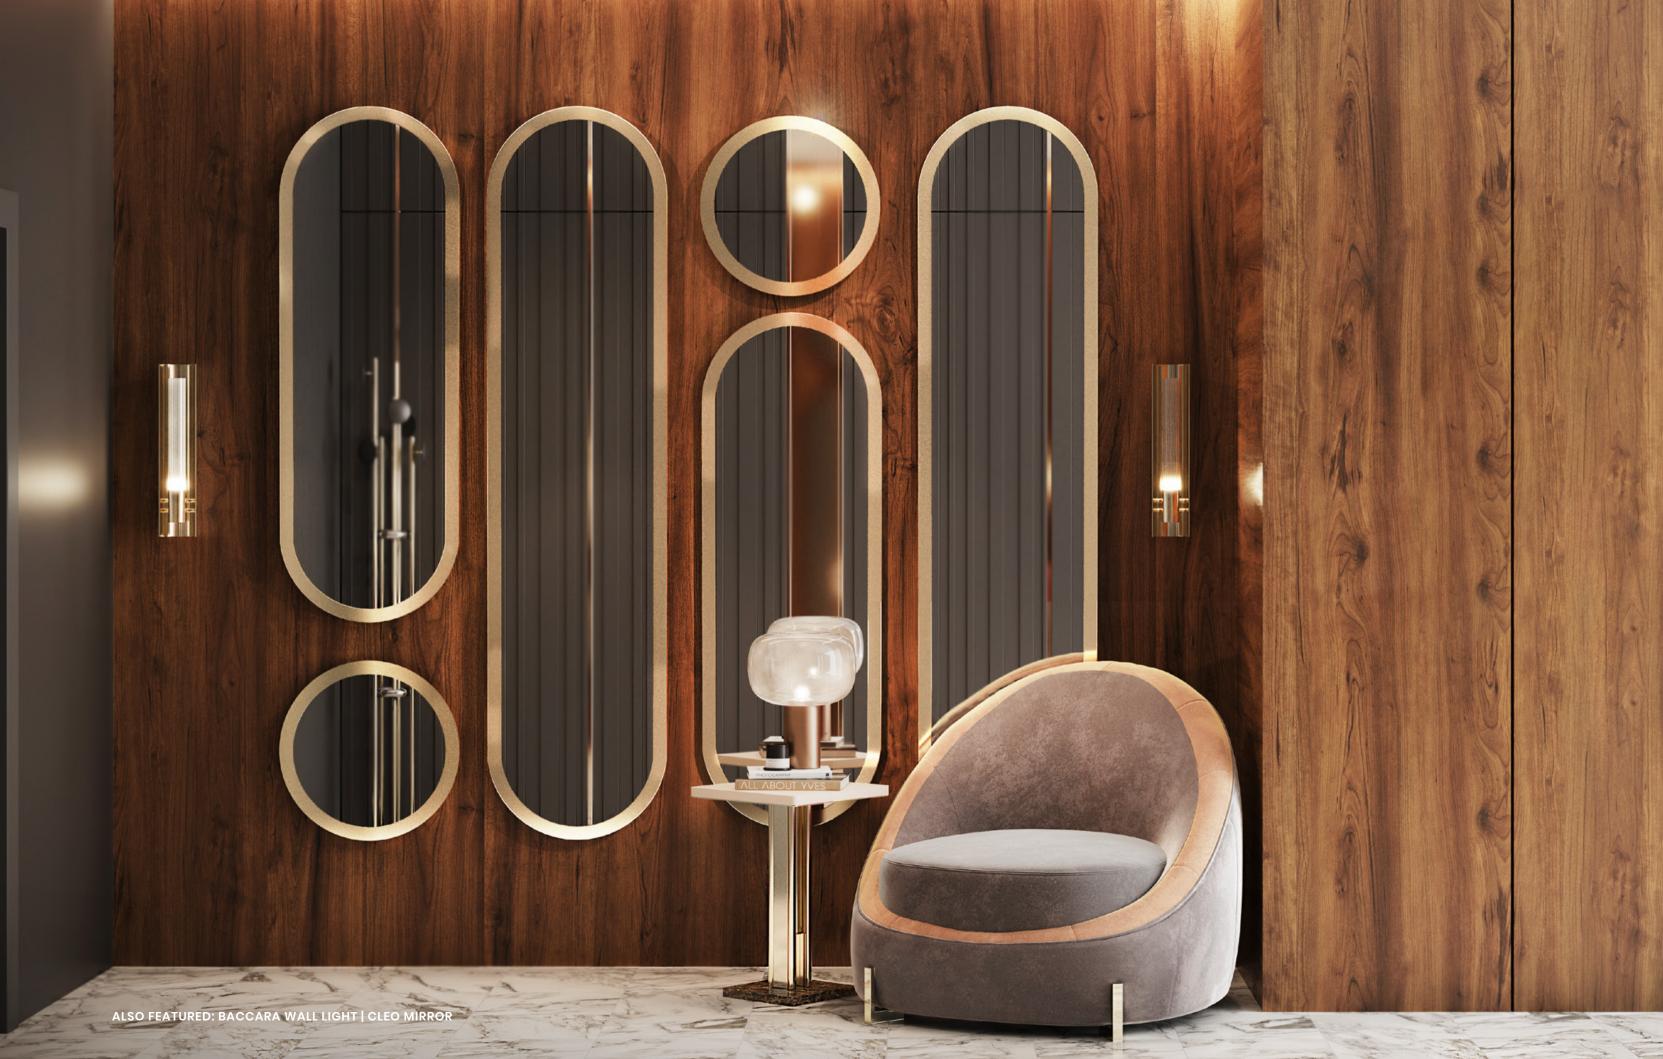

# HOME DÉCOR ACCESSORIES MIRROR ROMA MIRROR Being embodied in the form of conceptually, visually, and artistically completed circle, this furniture feature suggests a fresh take on contemporary elegance. ROMA MIRROR ROMA.MIR dø 120 cm 47.2 in | D 6 cm 2.3 in **CLEO** MIRROR Having the grace, personal charm, power, and intelligence of the ancient Egyptian queen Cleopatra in mind, this magnificent and elegant trio of mirrors are built-in. CLEO MIRROR CLEO.90 | dø 90 cm 35.4 in | D 3 cm 1.1 in