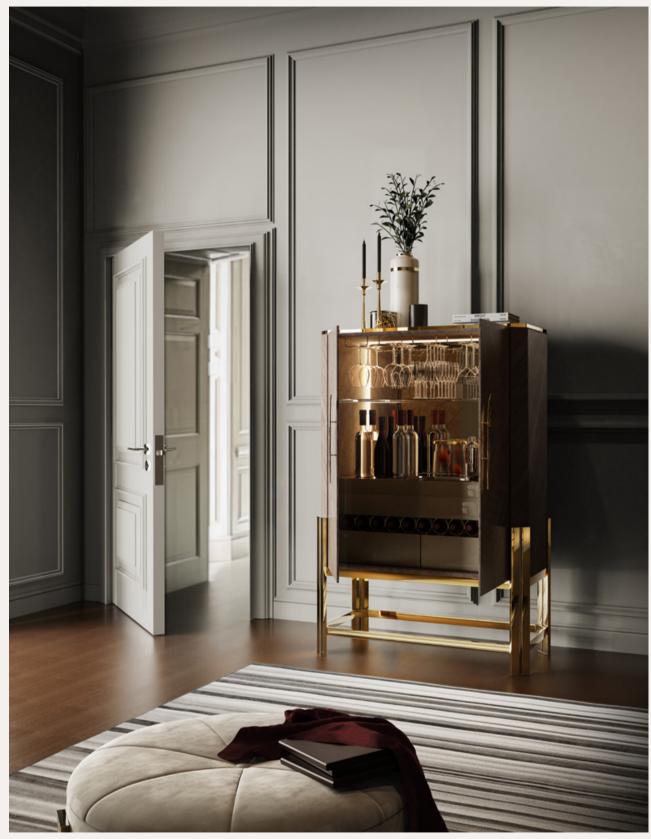

# BUTLER SIDE TABLE



ALSO FEATURED: MARIE OVAL BENCH | RAINFOREST ROUND WALL LIGHT

### TABLES SIDE TABLE







### CASEGOODS CONSOLE | TV CONSOLE



# STREAMLINE CONSOLE



ALSO FEATURED: STREAMLINE WALL LIGHT

### CASEGOODS CONSOLE





### CASEGOODS CONSOLE



# EUPHORIA CONSOLE



ALSO FEATURED: EUPHORIA WALL LIGHT

### CASEGOODS CONSOLE











ALSO FEATURED: RAINFOREST MIRROR | MARIE CENTER TABLES | BUTLER SIDE TABLE | SEDERE ARMCHAIR RAINFOREST DIVIDER | MARIE SOFA | NAUTILUS SIDEBOARD | RAINFOREST SUSPENSION | GRACE STOOL RAINFOREST WALL LIGHT

# RUBY SIDEBOARD



ALSO FEATURED: ROYAL FLOOR LAMP | ROMA MIRROR

### CASEGOODS SIDEBOARD





### CASEGOODS CONSOLE



# WALTER TV CONSOLE



ALSO FEATURED: METIER WALL LIGHT

### CASEGOODS TV CONSOLE







# **DIONYSUS** CABINET



ALSO FEATURED: SPIKE CANDLE HOLDER











# HOME DÉCOR ACCESSORIES MIRROR ROMA MIRROR Being embodied in the form of conceptually, visually, and artistically completed circle, this furniture feature suggests a fresh take on contemporary elegance. ROMA MIRROR ROMA.MIR dø 120 cm 47.2 in | D 6 cm 2.3 in **CLEO** MIRROR Having the grace, personal charm, power, and intelligence of the ancient Egyptian queen Cleopatra in mind, this magnificent and elegant trio of mirrors are built-in. CLEO MIRROR CLEO.90 | dø 90 cm 35.4 in | D 3 cm 1.1 in



# NAUTILUS MIRROR



ALSO FEATURED: NAUTILUS CONSOLE | PATTERN BASKET | SPIKE CANDLE HOLDER



# AMMIRA MIRROR



100

ALSO FEATURED: FLUSSO DINING TABLE | MARIE CHAIR | SPACIUM SUSPENSION

### HOME DÉCOR ACCESSORIES MIRROR



η

# LEVIEV MIRROR



ALSO