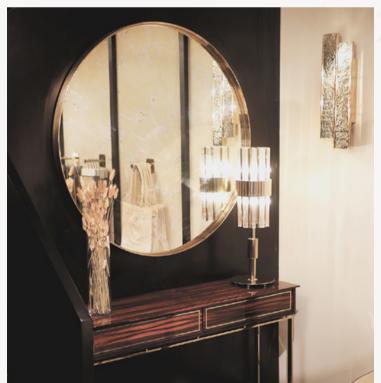

# HOME DÉCOR ACCESSORIES MIRROR ROMA MIRROR Being embodied in the form of conceptually, visually, and artistically completed circle, this furniture feature suggests a fresh take on contemporary elegance. ROMA MIRROR ROMA.MIR dø 120 cm 47.2 in | D 6 cm 2.3 in **CLEO** MIRROR Having the grace, personal charm, power, and intelligence of the ancient Egyptian queen Cleopatra in mind, this magnificent and elegant trio of mirrors are built-in. CLEO MIRROR CLEO.90 | dø 90 cm 35.4 in | D 3 cm 1.1 in