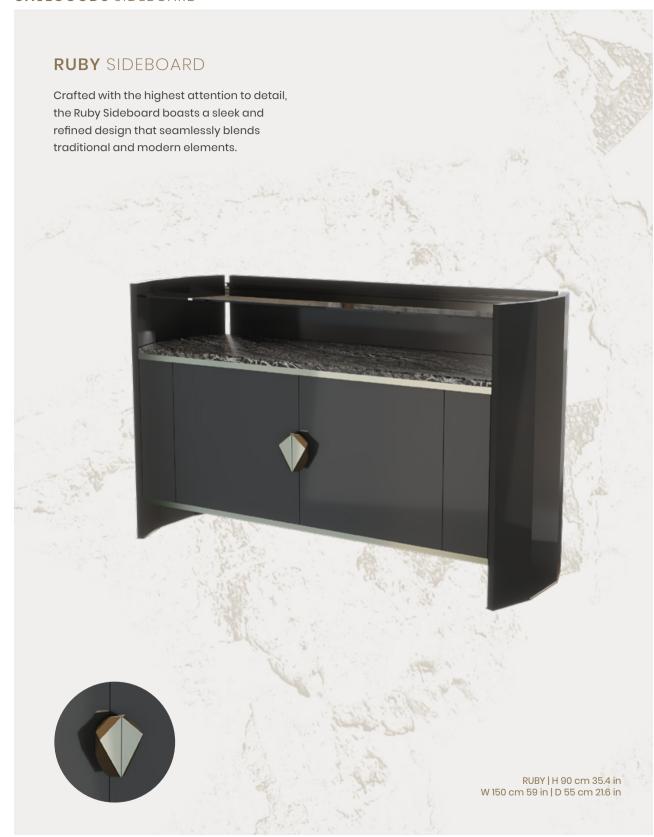

# RUBY SIDEBOARD

ALSO FEATURED: ROYAL FLOOR LAMP | ROMA MIRROR

### CASEGOODS SIDEBOARD