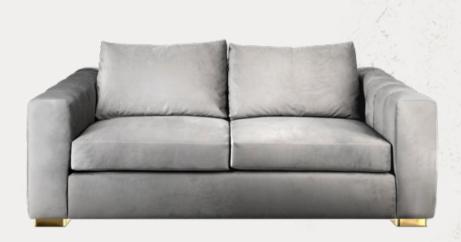

# COLOMBO COLLECTION

The Colombo collection is named in honour and celebration of Joe Colombo's designs. This simple yet outstanding sofa design reveals a sophisticated style of living. The modern upholstery piece is all about making your living space more cozy, elegant, and refined.

### COLOMBO SOFA

COLOMBO.2S | H 68 cm 26.7 in W 205 cm 80.7 in | D 105 cm 41.3 in

Luxurious comfort and relaxed ambience.