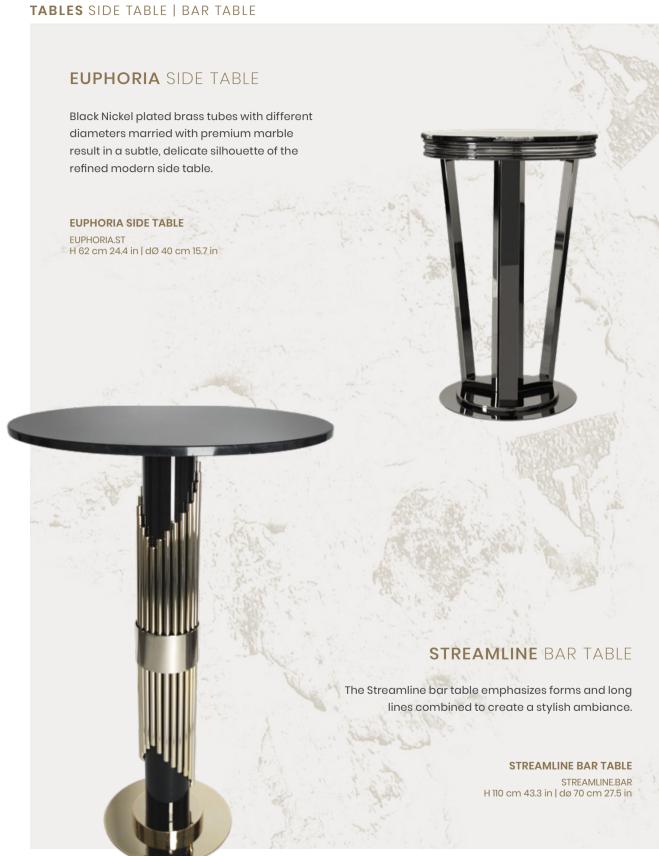

ozy, elegant, and refined.

### COLOMBO MAPLE

COLOMBO.IS | H 68 cm 26.7 in W 110 cm 43.3 in | D 105 cm 41.3 in



### COLOMBO SOFA

COLOMBO.2S | H 68 cm 26.7 in W 205 cm 80.7 in | D 105 cm 41.3 in

Luxurious comfort and relaxed ambience.



### COLOMBO LOUNGE

COLOMBO.3S | H 68 cm 26.7 in W 260 cm 102.3 in | D 105 cm 41.3 in



BLOSSOM STOOL

# GRACE STOOL







### TABLES RING DINING TABLE | DINING TABLE | BAR TABLE





### TABLES ROUND DINING TABLE | DINING TABLE



# FLUSSO COLLECTION



ALSO FEATURED: CASABLANCA SUSPENSION | PATTERN BASKET

### TABLES ROUND DINING TABLE | DINING TABLE









# HARING TABLE



ALSO FEATURED: MARIE CHAIR | LABICS SUSPENSION

### TABLES TABLE | SIDE TABLE | CENTER TABLE







# MARIE COLLECTION



ALSO FEATURED: HARP BAR CHAIR | ARCADE PENDANT







# MOON COLLECTION



ALSO FEATURED: AMMIRA MIRROR | ROLLAND ROUND SUSPENSION | PETRA TABLE LAMP

### TABLES CENTER TABLE | SIDE TABLE





### TABLES SIDE TABLES | BAR TABLE



# BUTLER SIDE TABLE



ALSO FEATURED: MARIE OVAL BENCH | RAINFOREST ROUND WALL LIGHT

### TABLES SIDE TABLE







### CASEGOODS CONSOLE | TV CONSOLE



# STREAMLINE CONSOLE



ALSO FEATURED: STREAMLINE WALL LIGHT

### CASEGOODS CONSOLE





### CASEGOODS CONSOLE



# EUPHORIA CONSOLE



ALSO FEATURED: EUPHORIA WALL LIGHT

### CASEGOODS CONSOLE











ALSO FEATURED: RAINFOREST MIRROR | MARIE CENTER TABLES | BUTLER SIDE TABLE | SEDERE ARMCHAIR RAINFOREST DIVIDER | MARIE SOFA | NAUTILUS SIDEBOARD | RAINFOREST SUSPENSION | GRACE STOOL RAINFOREST WALL LIGHT

# RUBY SIDEBOARD



ALSO FEATURED: ROYAL FLOOR LAMP | RO