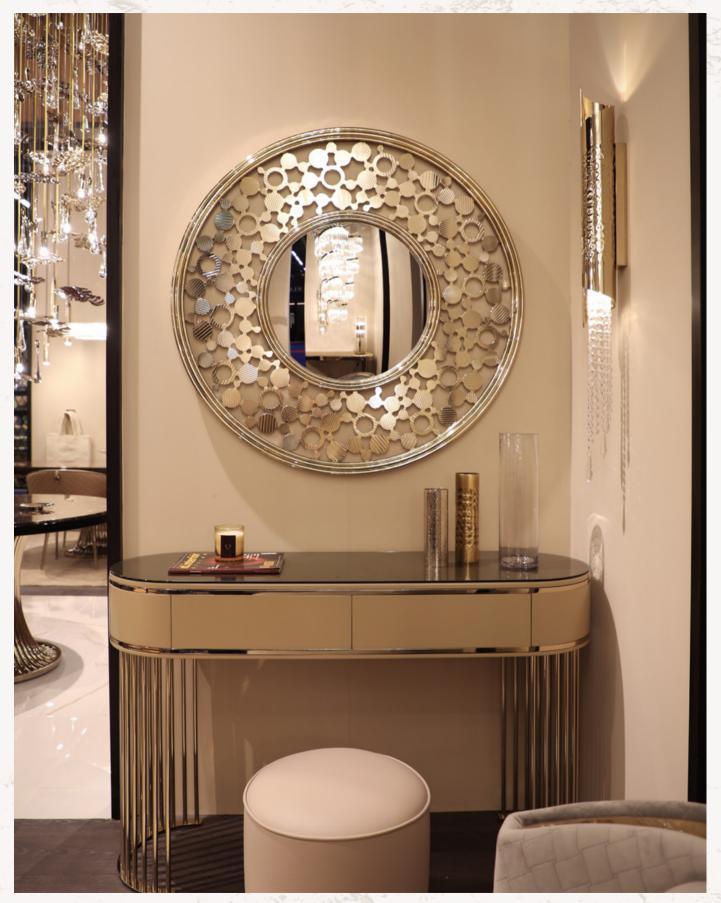

# HOME DÉCOR ACCESSORIES MIRROR ROMA MIRROR Being embodied in the form of conceptually, visually, and artistically completed circle, this furniture feature suggests a fresh take on contemporary elegance. ROMA MIRROR ROMA.MIR dø 120 cm 47.2 in | D 6 cm 2.3 in **CLEO** MIRROR Having the grace, personal charm, power, and intelligence of the ancient Egyptian queen Cleopatra in mind, this magnificent and elegant trio of mirrors are built-in. CLEO MIRROR CLEO.90 | dø 90 cm 35.4 in | D 3 cm 1.1 in