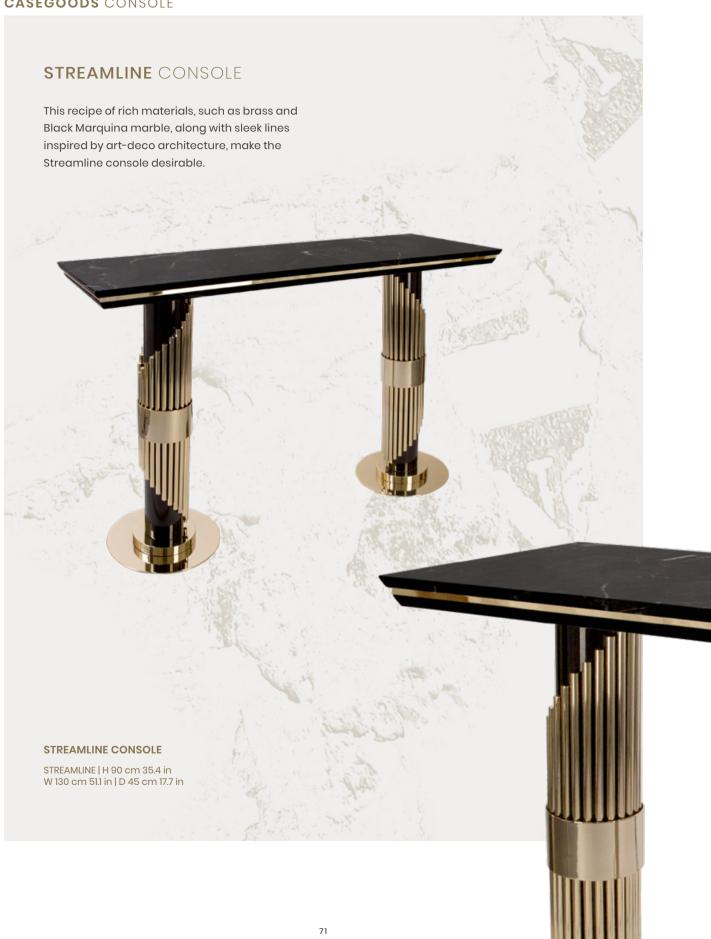

TABLE





### TABLES ROUND DINING TABLE | DINING TABLE



# FLUSSO COLLECTION



ALSO FEATURED: CASABLANCA SUSPENSION | PATTERN BASKET

### TABLES ROUND DINING TABLE | DINING TABLE









# HARING TABLE



ALSO FEATURED: MARIE CHAIR | LABICS SUSPENSION

### TABLES TABLE | SIDE TABLE | CENTER TABLE







# MARIE COLLECTION



ALSO FEATURED: HARP BAR CHAIR | ARCADE PENDANT







# MOON COLLECTION



ALSO FEATURED: AMMIRA MIRROR | ROLLAND ROUND SUSPENSION | PETRA TABLE LAMP

### TABLES CENTER TABLE | SIDE TABLE





### TABLES SIDE TABLES | BAR TABLE



# BUTLER SIDE TABLE



ALSO FEATURED: MARIE OVAL BENCH | RAINFOREST ROUND WALL LIGHT

### TABLES SIDE TABLE







### CASEGOODS CONSOLE | TV CONSOLE



# STREAMLINE CONSOLE



ALSO FEATURED: STREAMLINE WALL LIGHT

### CASEGOODS CONSOLE





### CASEGOODS CONSOLE



# EUPHORIA CONSOLE



ALSO FEATURED: EUPHORIA WALL LIGHT

### CASEGOODS CONSOLE











ALSO FEATURED: RAINFOREST MIRROR | MARIE CENTER TABLES | BUTLER SIDE TABLE | SEDERE ARMCHAIR RAINFOREST DIVIDER | MARIE SOFA | NAUTILUS SIDEBOARD | RAINFOREST SUSPENSION | GRACE STOOL RAINFOREST WALL LIGHT

# RUBY SIDEBOARD



ALSO FEATURED: ROYAL FLOOR LAMP | ROMA MIRROR

### CASEGOODS SIDEBOARD





### CASEGOODS CONSOLE



# WALTER TV CONSOLE



ALSO FEATURED: METIER WALL LIGHT

### CASEGOODS TV CONSOLE







# **DIONYSUS** CABINET



ALSO FEATURED: SPIKE CANDLE HOLDER











# HOME DÉCOR ACCESSORIES MIRROR ROMA MIRROR Being embodied in the form of conceptually, visually, and artistically completed circle, this furniture feature suggests a fresh take on contempora