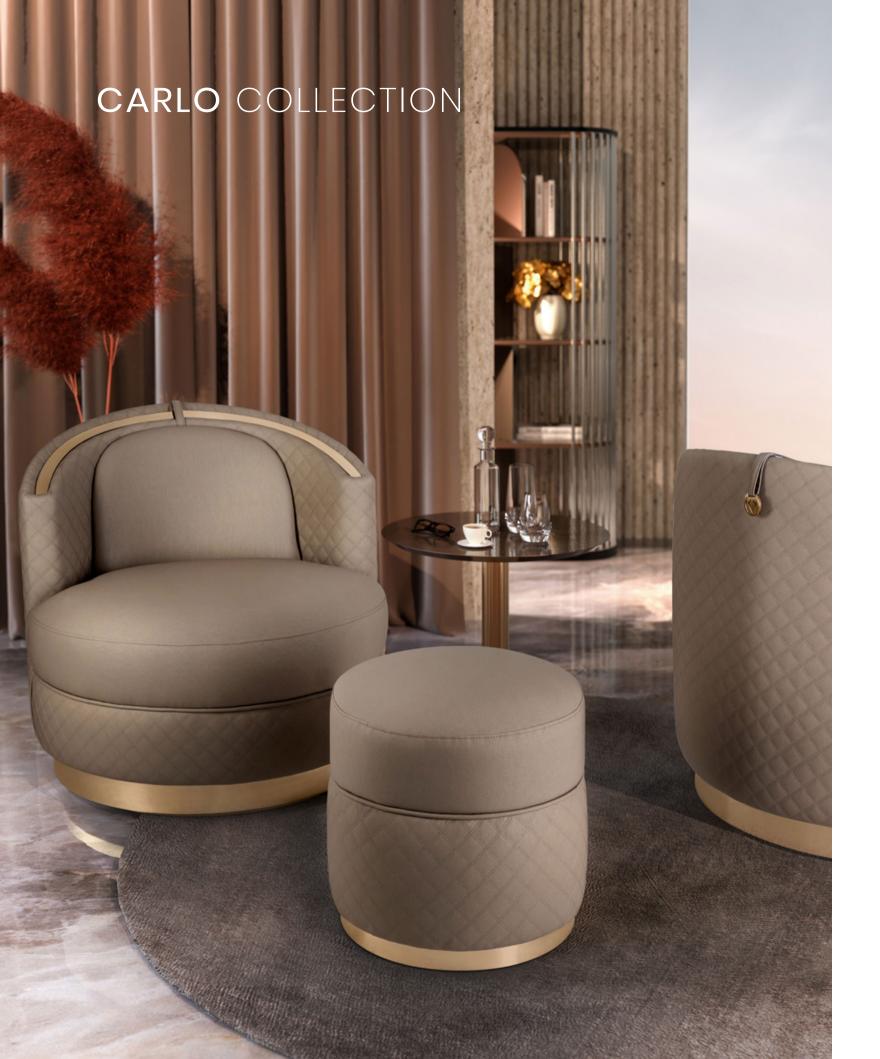

MARIE ARMCHAIR PAGE 24

PAGE 26

MARIE CHAIR SAFARI EDITION

MARIE BAR CHAIR SAFARI EDITION PAGE 26

SOFA PAGE 26

PAGE 27

MARIE ROUND BENCH PAGE 27

CARLO ARMCHAIR PAGE 30

CARLO STOOL PAGE 30

COLOMBO MAPLE PAGE 32

### UPHOLSTERY CHAIR

The new design is inspired by the classic style alongside contemporary influences to create a furniture masterpiece of timeless elegance.

MIA DINING CHAIR

MIA | H 85 cm 33.4 in W 56 cm 22 in | D 63 cm 24.8 in

# COLOMBO COLLECTION

The Colombo collection is named in honour and celebration of Joe Colombo's designs. This simple yet outstanding sofa design reveals a sophisticated style of living. The modern upholstery piece is all about making your living space more cozy, elegant, and refined.