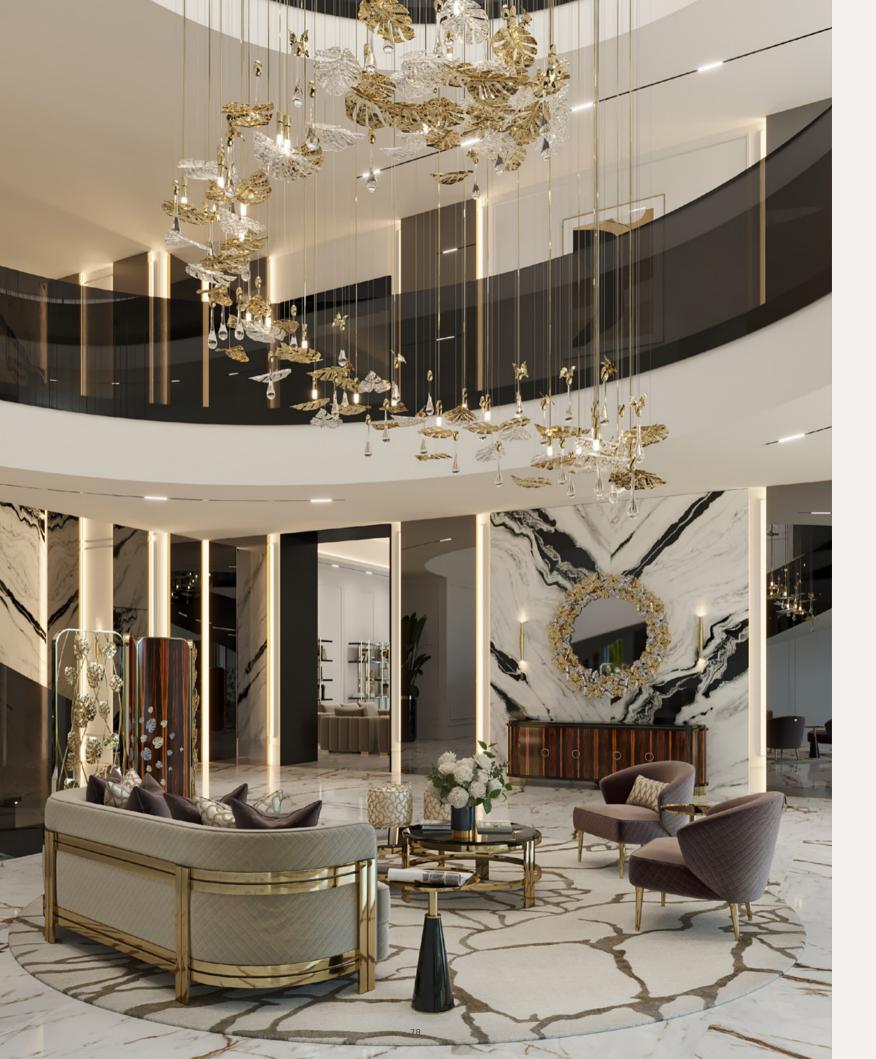

### CASEGOODS CONSOLE

ALSO FEATURED: RAINFOREST MIRROR | MARIE CENTER TABLES | BUTLER SIDE TABLE | SEDERE ARMCHAIR RAINFOREST DIVIDER | MARIE SOFA | NAUTILUS SIDEBOARD | RAINFOREST SUSPENSION | GRACE STOOL RAINFOREST WALL LIGHT