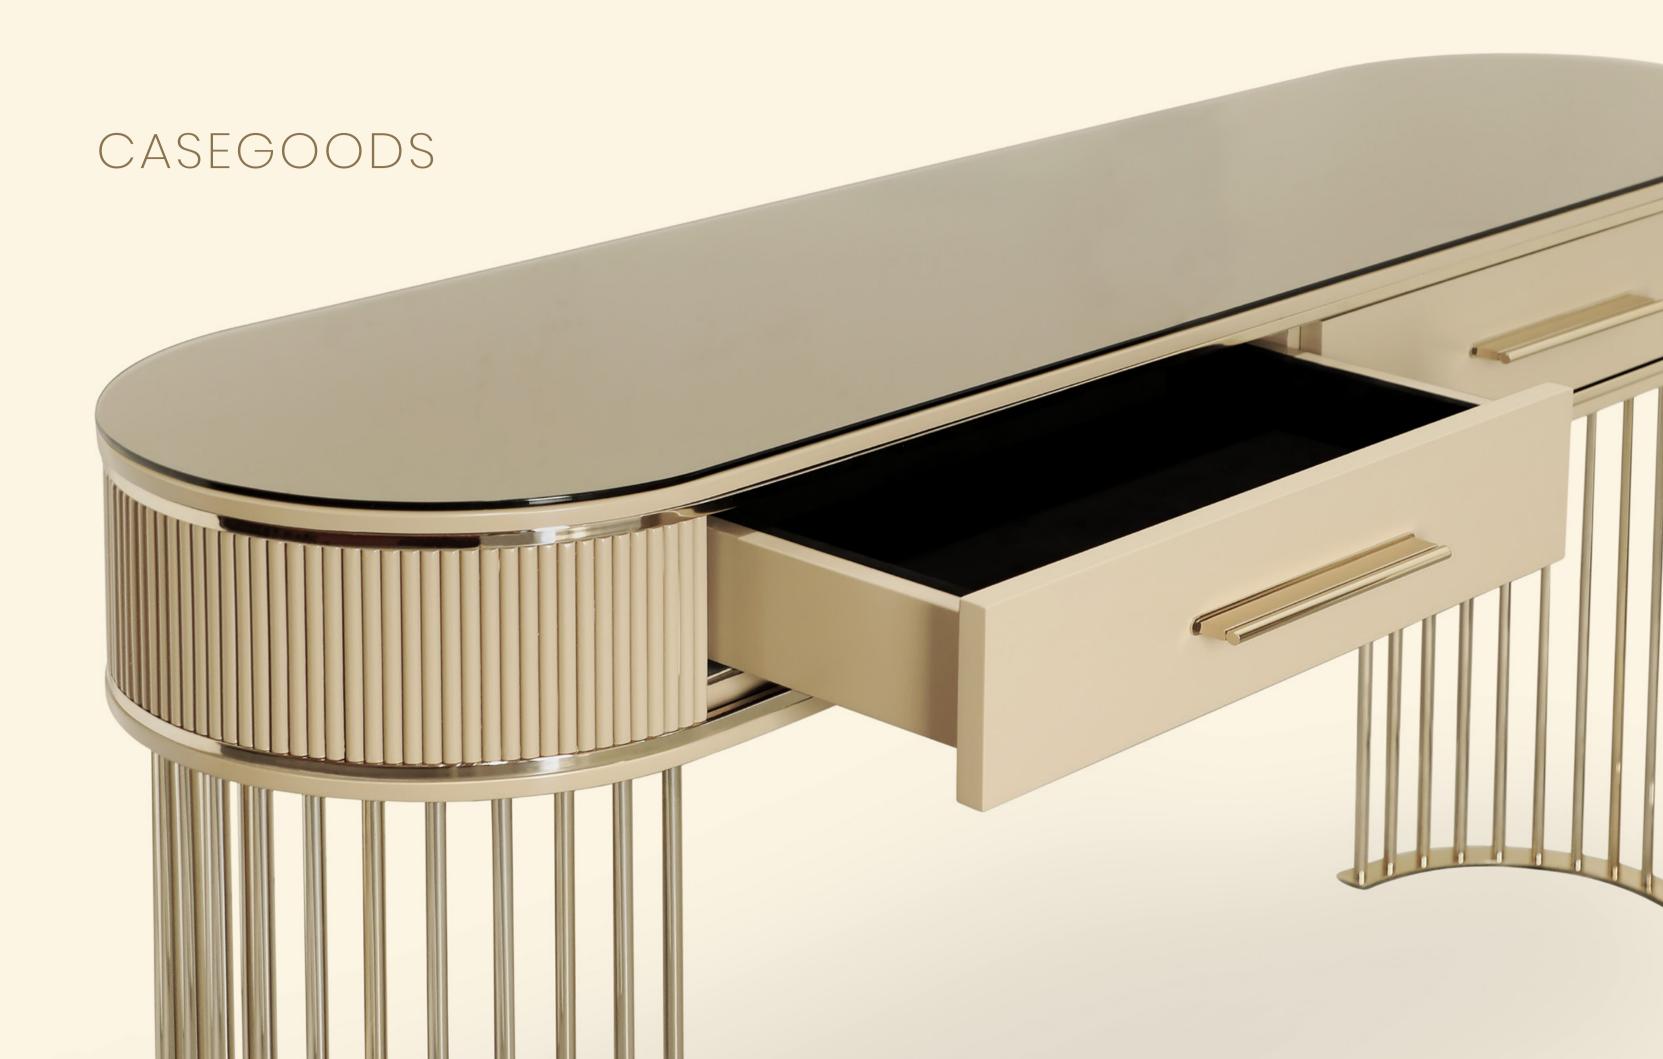

W 260 cm 102.3 in | D 105 cm 41.3 in



BLOSSOM STOOL

# GRACE STOOL







### TABLES RING DINING TABLE | DINING TABLE | BAR TABLE





### TABLES ROUND DINING TABLE | DINING TABLE



# FLUSSO COLLECTION



ALSO FEATURED: CASABLANCA SUSPENSION | PATTERN BASKET

### TABLES ROUND DINING TABLE | DINING TABLE









# HARING TABLE



ALSO FEATURED: MARIE CHAIR | LABICS SUSPENSION

### TABLES TABLE | SIDE TABLE | CENTER TABLE







# MARIE COLLECTION



ALSO FEATURED: HARP BAR CHAIR | ARCADE PENDANT







# MOON COLLECTION



ALSO FEATURED: AMMIRA MIRROR | ROLLAND ROUND SUSPENSION | PETRA TABLE LAMP

### TABLES CENTER TABLE | SIDE TABLE





### TABLES SIDE TABLES | BAR TABLE



# BUTLER SIDE TABLE



ALSO FEATURED: MARIE OVAL BENCH | RAINFOREST ROUND WALL LIGHT

### TABLES SIDE TABLE







### CASEGOODS CONSOLE | TV CONSOLE



# STREAMLINE CONSOLE



ALSO FEATURED: STREAMLINE WALL LIGHT

### CASEGOODS CONSOLE





### CASEGOODS CONSOLE



# EUPHORIA CONSOLE



ALSO FEATURED: EUPHORIA WALL LIGHT

### CASEGOODS CONSOLE











ALSO FEATURED: RAINFOREST MIRROR | MARIE CENTER TABLES | BUTLER SIDE TABLE | SEDERE ARMCHAIR RAINFOREST DIVIDER | MARIE SOFA | NAUTILUS SIDEBOARD | RAINFOREST SUSPENSION | GRACE STOOL RAINFOREST WALL LIGHT

# RUBY SIDEBOARD



ALSO FEATURED: ROYAL FLOOR LAMP | ROMA MIRROR

### CASEGOODS SIDEBOARD





### CASEGOODS CONSOLE



# WALTER TV CONSOLE



ALSO FEATURED: METIER WALL LIGHT

### CASEGOODS TV CONSOLE







# **DIONYSUS** CABINET



ALSO FEATURED: SPIKE CANDLE HOLDER











# HOME DÉCOR ACCESSORIES MIRROR ROMA MIRROR Being embodied in th