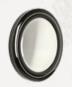

# HOME DÉCOR ACCESSORIES MIRROR ROMA MIRROR Being embodied in the form of conceptually, visually, and artistically completed circle, this furniture feature suggests a fresh take on contemporary elegance. ROMA MIRROR ROMA.MIR dø 120 cm 47.2 in | D 6 cm 2.3 in **CLEO** MIRROR Having the grace, personal charm, power, and intelligence of the ancient Egyptian queen Cleopatra in mind, this magnificent and elegant trio of mirrors are built-in. CLEO MIRROR CLEO.90 | dø 90 cm 35.4 in | D 3 cm 1.1 in