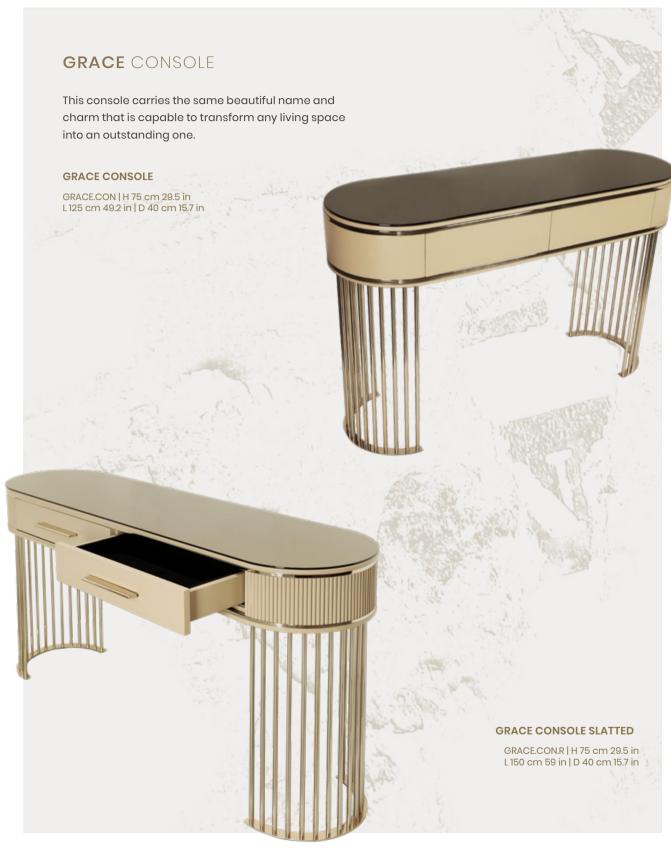

OUND SUSPENSION | PETRA TABLE LAMP

### TABLES CENTER TABLE | SIDE TABLE





### TABLES SIDE TABLES | BAR TABLE



# BUTLER SIDE TABLE



ALSO FEATURED: MARIE OVAL BENCH | RAINFOREST ROUND WALL LIGHT

### TABLES SIDE TABLE







### CASEGOODS CONSOLE | TV CONSOLE



# STREAMLINE CONSOLE



ALSO FEATURED: STREAMLINE WALL LIGHT

### CASEGOODS CONSOLE





### CASEGOODS CONSOLE



# EUPHORIA CONSOLE



ALSO FEATURED: EUPHORIA WALL LIGHT

### CASEGOODS CONSOLE











ALSO FEATURED: RAINFOREST MIRROR | MARIE CENTER TABLES | BUTLER SIDE TABLE | SEDERE ARMCHAIR RAINFOREST DIVIDER | MARIE SOFA | NAUTILUS SIDEBOARD | RAINFOREST SUSPENSION | GRACE STOOL RAINFOREST WALL LIGHT

# RUBY SIDEBOARD



ALSO FEATURED: ROYAL FLOOR LAMP | ROMA MIRROR

### CASEGOODS SIDEBOARD





### CASEGOODS CONSOLE



# WALTER TV CONSOLE



ALSO FEATURED: METIER WALL LIGHT

### CASEGOODS TV CONSOLE







# **DIONYSUS** CABINET



ALSO FEATURED: SPIKE CANDLE HOLDER











# HOME DÉCOR ACCESSORIES MIRROR ROMA MIRROR Being embodied in the form of conceptually, visually, and artistically completed circle, this furniture feature suggests a fresh take on contemporary elegance. ROMA MIRROR ROMA.MIR dø 120 cm 47.2 in | D 6 cm 2.3 in **CLEO** MIRROR Having the grace, personal charm, power, and intelligence of the ancient Egyptian queen Cleopatra in mind, this magnificent and elegant trio of mirrors are built-in. CLEO MIRROR CLEO.90 | dø 90 cm 35.4 in | D 3 cm 1.1 in



# NAUTILUS MIRROR



ALSO FEATURED: NAUTILUS CONSOLE | PATTERN BASKET | SPIKE CANDLE HOLDER



# AMMIRA MIRROR



100

ALSO FEATURED: FLUS