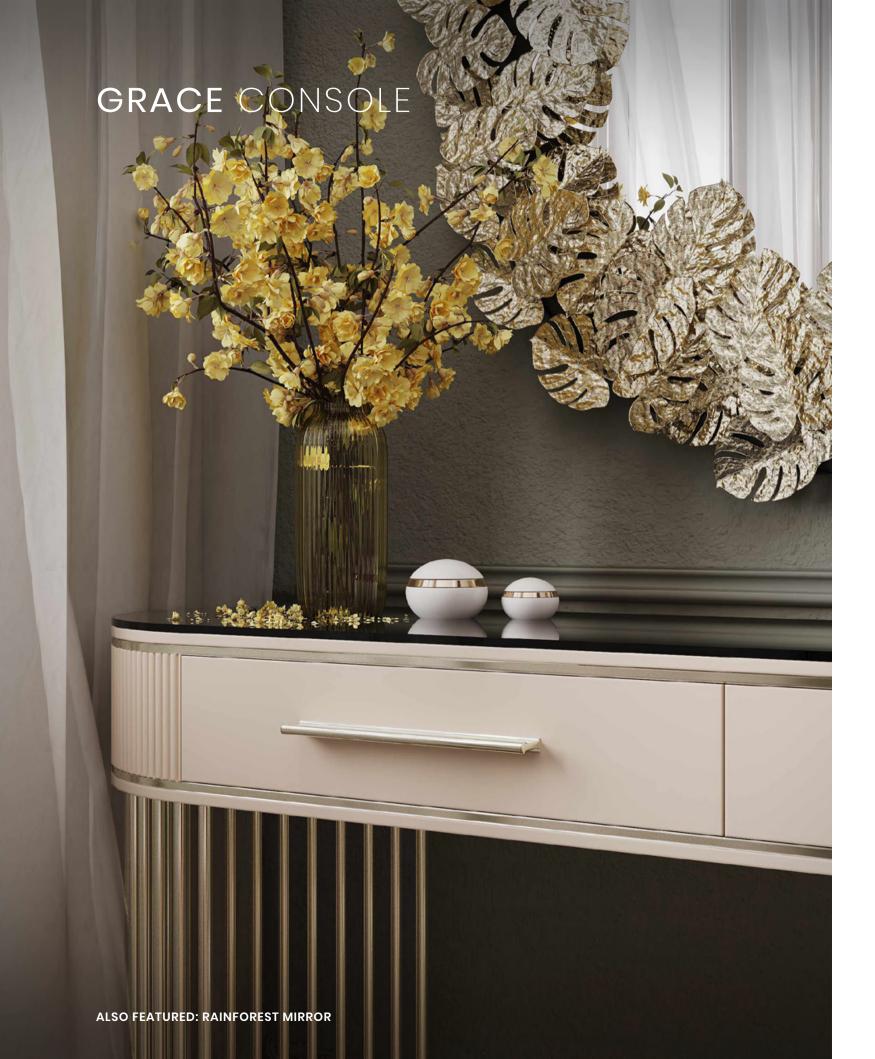

AMMIRA MIRROR | ROLLAND ROUND SUSPENSION | PETRA TABLE LAMP

### TABLES CENTER TABLE | SIDE TABLE





### TABLES SIDE TABLES | BAR TABLE



# BUTLER SIDE TABLE



ALSO FEATURED: MARIE OVAL BENCH | RAINFOREST ROUND WALL LIGHT

### TABLES SIDE TABLE







### CASEGOODS CONSOLE | TV CONSOLE



# STREAMLINE CONSOLE



ALSO FEATURED: STREAMLINE WALL LIGHT

### CASEGOODS CONSOLE





### CASEGOODS CONSOLE



# EUPHORIA CONSOLE



ALSO FEATURED: EUPHORIA WALL LIGHT

### CASEGOODS CONSOLE











ALSO FEATURED: RAINFOREST MIRROR | MARIE CENTER TABLES | BUTLER SIDE TABLE | SEDERE ARMCHAIR RAINFOREST DIVIDER | MARIE SOFA | NAUTILUS SIDEBOARD | RAINFOREST SUSPENSION | GRACE STOOL RAINFOREST WALL LIGHT

# RUBY SIDEBOARD



ALSO FEATURED: ROYAL FLOOR LAMP | ROMA MIRROR

### CASEGOODS SIDEBOARD





### CASEGOODS CONSOLE



# WALTER TV CONSOLE



ALSO FEATURED: METIER WALL LIGHT

### CASEGOODS TV CONSOLE







# **DIONYSUS** CABINET



ALSO FEATURED: SPIKE CANDLE HOLDER











# HOME DÉCOR ACCESSORIES MIRROR ROMA MIRROR Being embodied in the form of conceptually, visually, and artistically completed circle, this furniture feature suggests a fresh take on contemporary elegance. ROMA MIRROR ROMA.MIR dø 120 cm 47.2 in | D 6 cm 2.3 in **CLEO** MIRROR Having the grace, personal charm, power, and intelligence of the ancient Egyptian queen Cleopatra in mind, this magnificent and elegant trio of mirrors are built-in. CLEO MIRROR CLEO.90 | dø 90 cm 35.4 in | D 3 cm 1.1 in



# NAUTILUS MIRROR



ALSO FEATURED: NAUTILUS CONSOLE | PATTERN BASKET | SPIKE CANDLE HOLDER



# AMMIRA MIRROR