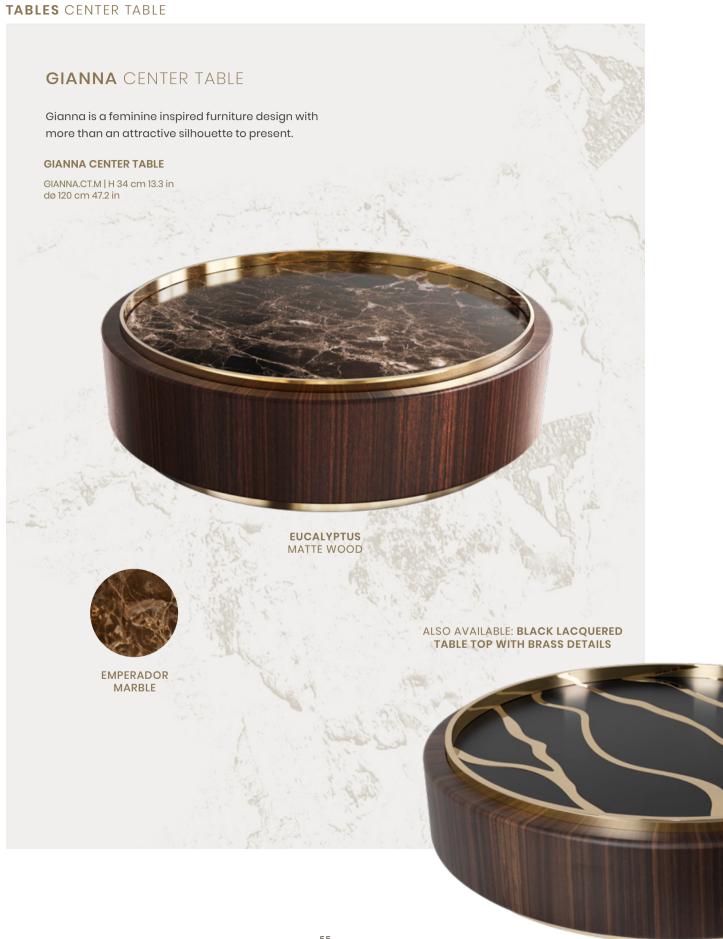

ng. The modern upholstery piece is all about making your living space more cozy, elegant, and refined.

### COLOMBO MAPLE

COLOMBO.IS | H 68 cm 26.7 in W 110 cm 43.3 in | D 105 cm 41.3 in



### COLOMBO SOFA

COLOMBO.2S | H 68 cm 26.7 in W 205 cm 80.7 in | D 105 cm 41.3 in

Luxurious comfort and relaxed ambience.



### COLOMBO LOUNGE

COLOMBO.3S | H 68 cm 26.7 in W 260 cm 102.3 in | D 105 cm 41.3 in



BLOSSOM STOOL

# GRACE STOOL







### TABLES RING DINING TABLE | DINING TABLE | BAR TABLE





### TABLES ROUND DINING TABLE | DINING TABLE



# FLUSSO COLLECTION



ALSO FEATURED: CASABLANCA SUSPENSION | PATTERN BASKET

### TABLES ROUND DINING TABLE | DINING TABLE









# HARING TABLE



ALSO FEATURED: MARIE CHAIR | LABICS SUSPENSION

### TABLES TABLE | SIDE TABLE | CENTER TABLE







# MARIE COLLECTION



ALSO FEATURED: HARP BAR CHAIR | ARCADE PENDANT







# MOON COLLECTION



ALSO FEATURED: AMMIRA MIRROR | ROLLAND ROUND SUSPENSION | PETRA TABLE LAMP

### TABLES CENTER TABLE | SIDE TABLE





### TABLES SIDE TABLES | BAR TABLE



# BUTLER SIDE TABLE



ALSO FEATURED: MARIE OVAL BENCH | RAINFOREST ROUND WALL LIGHT

### TABLES SIDE TABLE







### CASEGOODS CONSOLE | TV CONSOLE



# STREAMLINE CONSOLE



ALSO FEATURED: STREAMLINE WALL LIGHT

### CASEGOODS CONSOLE





### CASEGOODS CONSOLE



# EUPHORIA CONSOLE



ALSO FEATURED: EUPHORIA WALL LIGHT

### CASEGOODS CONSOLE











ALSO FEATURED: RAINFOREST MIRROR | MARIE CENTER TABLES | BUTLER SIDE TABLE | SEDERE ARMCHAIR RAINFOREST DIVIDER | MARIE SOFA | NAUTILUS SIDEBOARD | RAINFOREST SUSPENSION | GRACE STOOL RAI