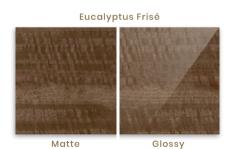

# LACQUERED COLORS

ALL RAL CHART COLORS AVAILABLE UNDER REQUEST. GLOSSY OR MATTE FINISH.

White Lacquered

WOOD OPTIONS

Birds Eye Root Matte Glossy

Black Lacquered

Birds Eye Root Smoked

Other types of wood can be available under request and consultation.