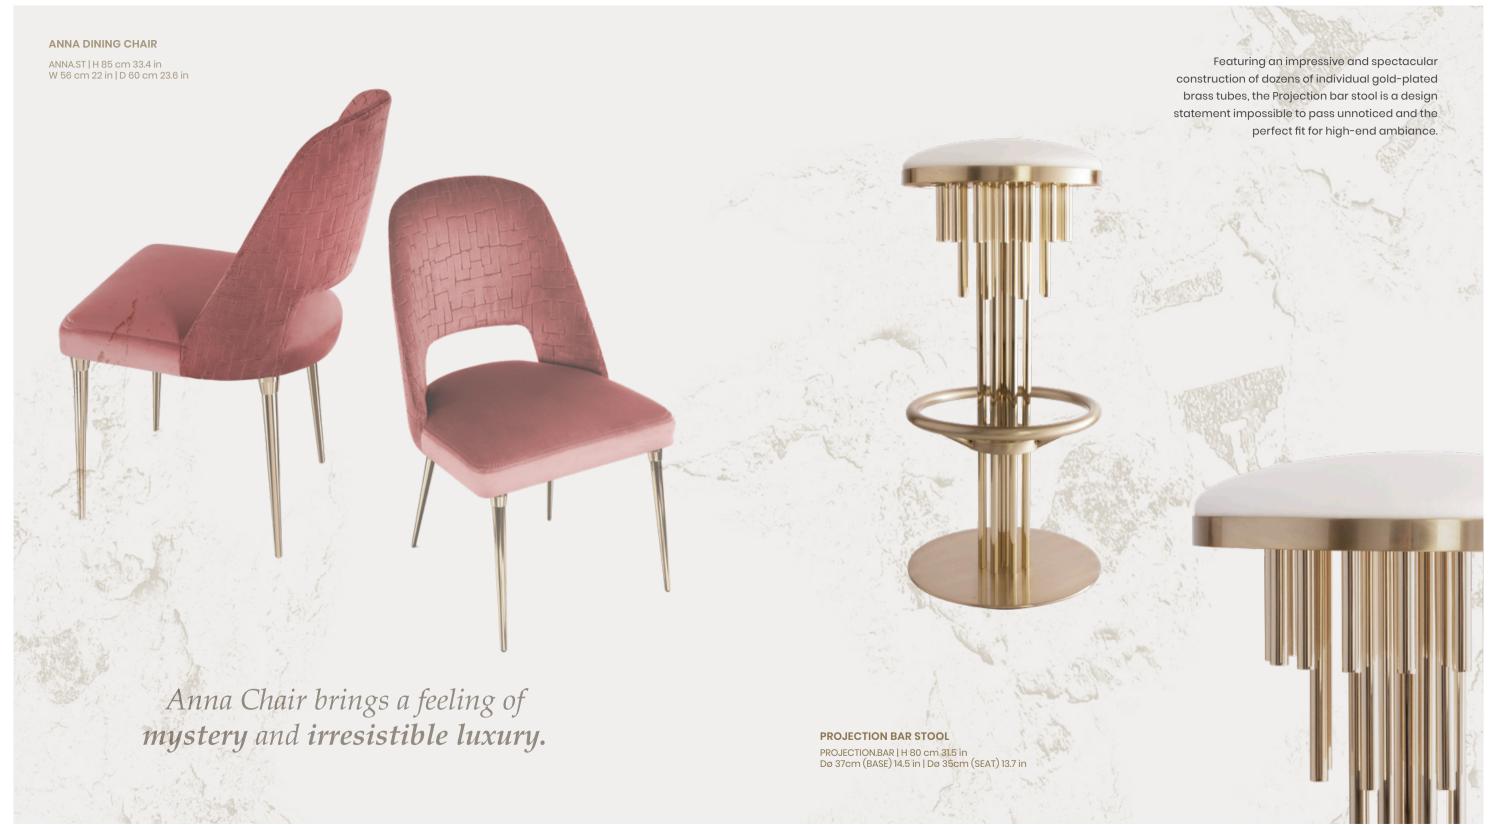

R PAGE 104



COLUMNS COAT RACK PAGE 105



CANNA COAT RACK PAGE 105



SPIKE CANDLEHOLDER PAGE 105



PATTERN BASKET PAGE 105



# SEDERE COLLECTION



ALSO FEATURED: HALO PENDANT







# ATHENA CHAIR



ALSO FEATURED: CLEO MIRROR | DYNASTY SUSPENSION | STREAMLINE WALL LIGHT

### UPHOLSTERY CHAIR



The new design is inspired by the classic style alongside contemporary influences to create a furniture masterpiece of timeless elegance.

MIA DINING CHAIR

MIA | H 85 cm 33.4 in W 56 cm 22 in | D 63 cm 24.8 in

ALSO AVAILABLE
MIA.ST | SEE THROUGH



This classy chair unveils the same grace and elegance it offers.

UPHOLSTERY COLLECTION





# CHIARA ARMCHAIR



ALSO FEATURED: JADE SIDE TABLES | GAYA BOOKSHELF | LOTUS SUSPENSION

### UPHOLSTERY ARMCHAIR



ANNA CHAIR

# PROJECTION BAR STOOL



UPHOLSTERY COLLECTION

# MARIE COLLECTION



ALSO FEATURED: ELÉA ROUND DINING TABLE | RAINFOREST SUSPENSION





### UPHOLSTERY CHAIR | BAR CHAIR



# MARIE COLLECTION



ALSO FEATURED: SPARTA FLOOR LAMP | GRACE CENTER TABLE

# UPHOLSTERY SOFA | OVAL BENCH | ROUND BENCH







# COLOMBO COLLECTION

The Colombo collection is named in honour and celebration of Joe Colombo's designs. This simple yet outstanding sofa design reveals a sophisticated style of living. The modern upholstery piece is all about making your living space more cozy, elegant, and refined.

### COLOMBO MAPLE

COLOMBO.IS | H 68 cm 26.7 in W 110 cm 43.3 in | D 105 cm 41.3 in



### COLOMBO SOFA

COLOMBO.2S | H 68 cm 26.7 in W 205 cm 80.7 in | D 105 cm 41.3 in

Luxurious comfort and relaxed ambience.



### COLOMBO LOUNGE