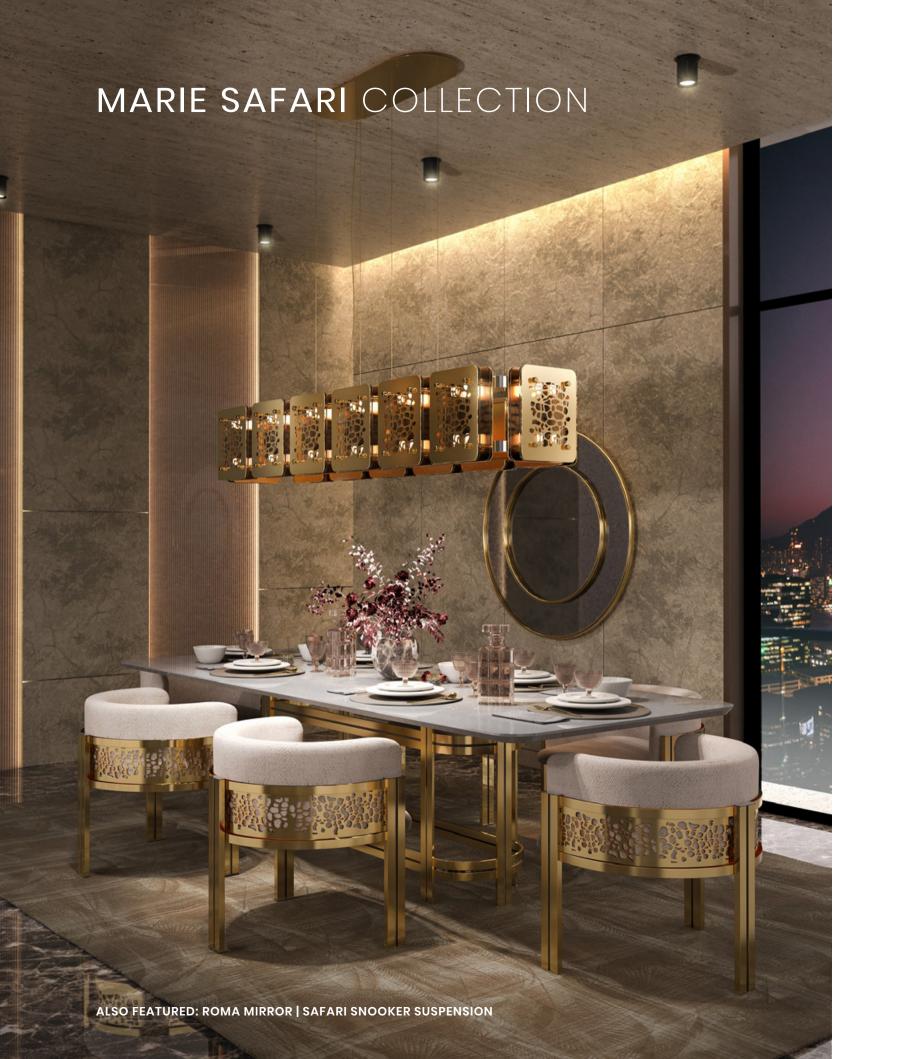

# MARIE COLLECTION

ALSO FEATURED: ELÉA ROUND DINING TABLE | RAINFOREST SUSPENSION