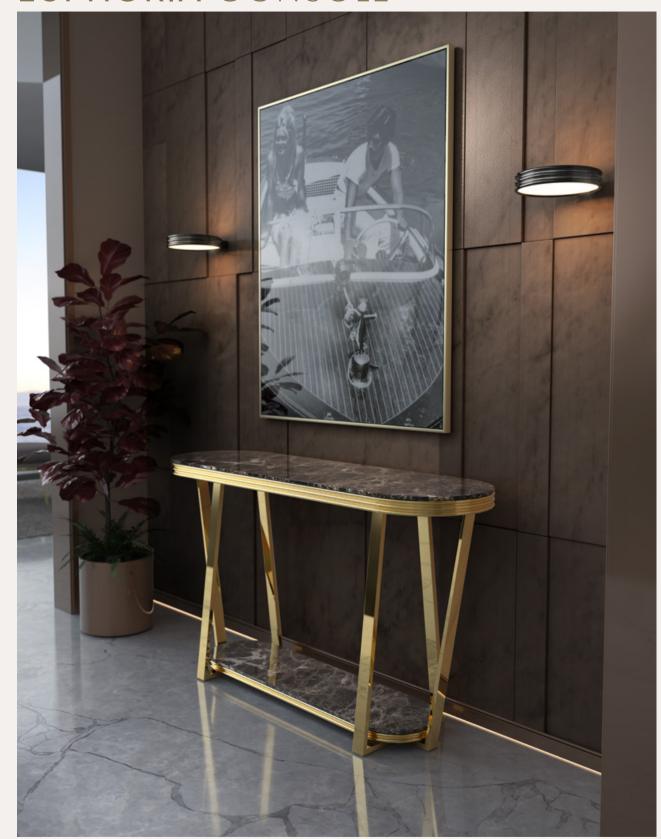

TABLE



# FLUSSO COLLECTION



ALSO FEATURED: CASABLANCA SUSPENSION | PATTERN BASKET

### TABLES ROUND DINING TABLE | DINING TABLE









# HARING TABLE



ALSO FEATURED: MARIE CHAIR | LABICS SUSPENSION

### TABLES TABLE | SIDE TABLE | CENTER TABLE







# MARIE COLLECTION



ALSO FEATURED: HARP BAR CHAIR | ARCADE PENDANT







# MOON COLLECTION



ALSO FEATURED: AMMIRA MIRROR | ROLLAND ROUND SUSPENSION | PETRA TABLE LAMP

### TABLES CENTER TABLE | SIDE TABLE





### TABLES SIDE TABLES | BAR TABLE



# BUTLER SIDE TABLE



ALSO FEATURED: MARIE OVAL BENCH | RAINFOREST ROUND WALL LIGHT

### TABLES SIDE TABLE







### CASEGOODS CONSOLE | TV CONSOLE



# STREAMLINE CONSOLE



ALSO FEATURED: STREAMLINE WALL LIGHT

### CASEGOODS CONSOLE





### CASEGOODS CONSOLE



# EUPHORIA CONSOLE



ALSO FEATURED: EUPHORIA WALL LIGHT

### CASEGOODS CONSOLE











ALSO FEATURED: RAINFOREST MIRROR | MARIE CENTER TABLES | BUTLER SIDE TABLE | SEDERE ARMCHAIR RAINFOREST DIVIDER | MARIE SOFA | NAUTILUS SIDEBOARD | RAINFOREST SUSPENSION | GRACE STOOL RAINFOREST WALL LIGHT

# RUBY SIDEBOARD



ALSO FEATURED: ROYAL FLOOR LAMP | ROMA MIRROR

### CASEGOODS SIDEBOARD





### CASEGOODS CONSOLE



# WALTER TV CONSOLE



ALSO FEATURED: METIER WALL LIGHT

### CASEGOODS TV CONSOLE







# **DIONYSUS** CABINET



ALSO FEATURED: SPIKE CANDLE HOLDER











# HOME DÉCOR ACCESSORIES MIRROR ROMA MIRROR Being embodied in the form of conceptually, visually, and artistically completed circle, this furniture feature suggests a fresh take on contemporary elegance. ROMA MIRROR ROMA.MIR dø 120 cm 47.2