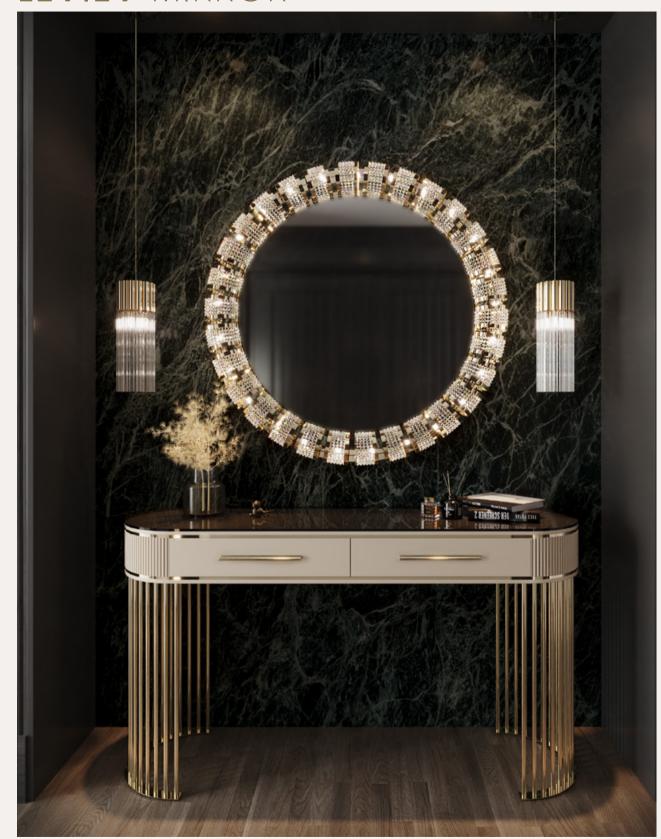

# LEVIEV MIRROR

ALSO FEATURED: GRACE CONSOLE | ARCADE PENDANT

# LEVIEV MIRROR The dazzling yet delicate Leviev mirror is a modern blend of refined simplicity with a pinch of classy details. As the new luxury statement, sophistication provides a special allure and splendid mindset to the most exquisite interiors. LEVIEV MIRROR 9850.100.MIR | dø 100 cm 39.3 in