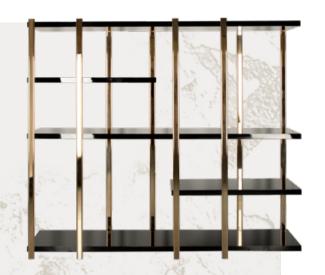

### **GRACE** BOOKSHELF

This bookcase carries the same beautiful name and charm that is capable to transform any living space into an outstanding one.

### GRACE BOOKSHELF

GRACE.BOO | H 180 cm 70.8 in W 170 cm 66.9 in | D 45 cm 17.7 in