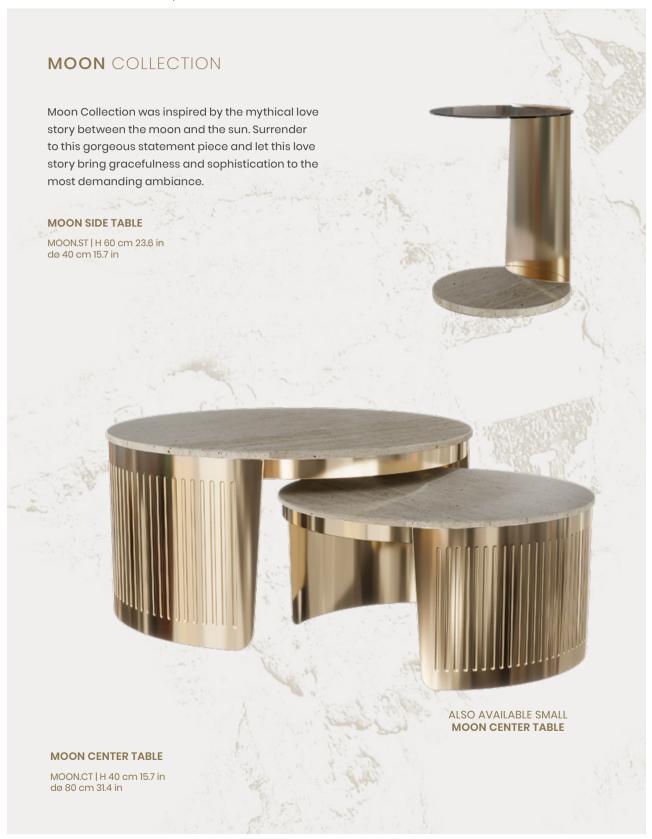

# MOON COLLECTION

ALSO FEATURED: AMMIRA MIRROR | ROLLAND ROUND SUSPENSION | PETRA TABLE LAMP

### TABLES CENTER TABLE | SIDE TABLE