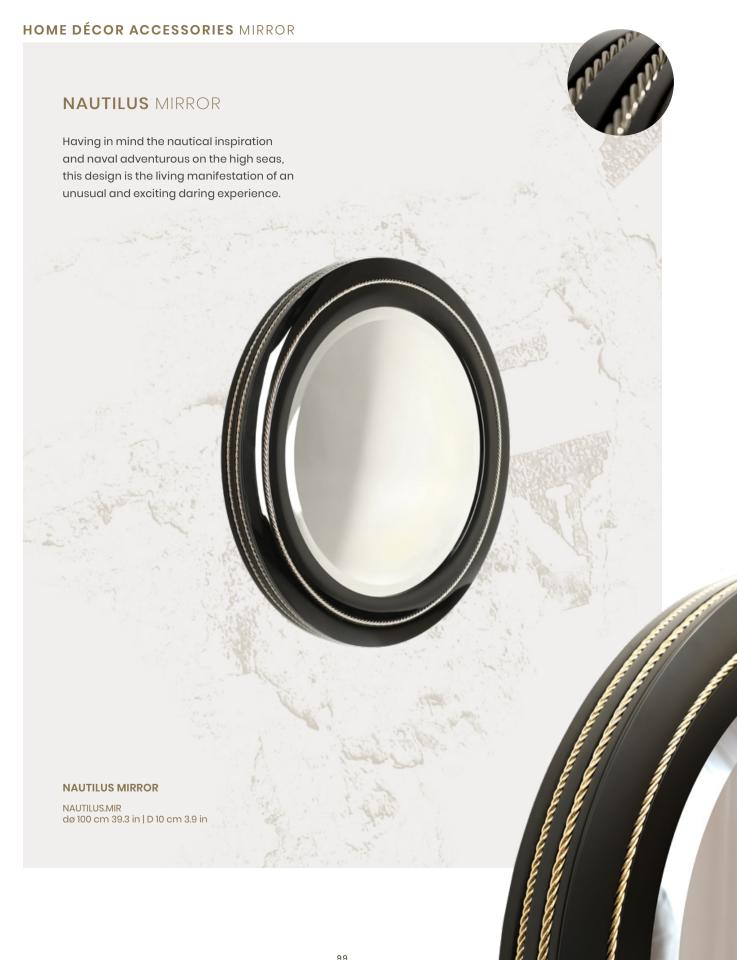

# NAUTILUS MIRROR

ALSO FEATURED: NAUTILUS CONSOLE | PATTERN BASKET | SPIKE CANDLE HOLDER