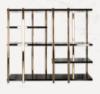

### HOME DÉCOR ACCESSORIES BOOKSHELF

### **COLUMNS** BOOKSHELF

The Columns bookshelf combines modern-day elegance with playful geometry elements.

### COLUMNS BOOKSHELF

COLUMNS | H 180 cm 70.8 in W 210 cm 82.6 in | D 37 cm 14.5 in