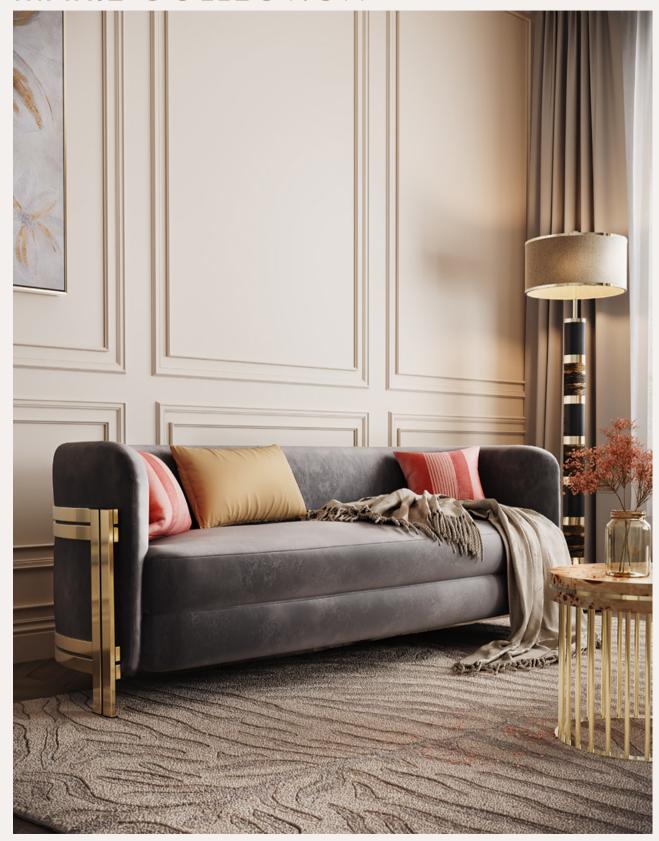

O PENDANT







# ATHENA CHAIR



ALSO FEATURED: CLEO MIRROR | DYNASTY SUSPENSION | STREAMLINE WALL LIGHT

### UPHOLSTERY CHAIR



The new design is inspired by the classic style alongside contemporary influences to create a furniture masterpiece of timeless elegance.

MIA DINING CHAIR

MIA | H 85 cm 33.4 in W 56 cm 22 in | D 63 cm 24.8 in

ALSO AVAILABLE
MIA.ST | SEE THROUGH



This classy chair unveils the same grace and elegance it offers.

UPHOLSTERY COLLECTION





# CHIARA ARMCHAIR



ALSO FEATURED: JADE SIDE TABLES | GAYA BOOKSHELF | LOTUS SUSPENSION

### UPHOLSTERY ARMCHAIR



ANNA CHAIR

# PROJECTION BAR STOOL



UPHOLSTERY COLLECTION

# MARIE COLLECTION



ALSO FEATURED: ELÉA ROUND DINING TABLE | RAINFOREST SUSPENSION





### UPHOLSTERY CHAIR | BAR CHAIR



# MARIE COLLECTION



ALSO FEATURED: SPARTA FLOOR LAMP | GRACE CENTER TABLE

# UPHOLSTERY SOFA | OVAL BENCH | ROUND BENCH







# COLOMBO COLLECTION

The Colombo collection is named in honour and celebration of Joe Colombo's designs. This simple yet outstanding sofa design reveals a sophisticated style of living. The modern upholstery piece is all about making your living space more cozy, elegant, and refined.

### COLOMBO MAPLE

COLOMBO.IS | H 68 cm 26.7 in W 110 cm 43.3 in | D 105 cm 41.3 in



### COLOMBO SOFA

COLOMBO.2S | H 68 cm 26.7 in W 205 cm 80.7 in | D 105 cm 41.3 in

Luxurious comfort and relaxed ambience.



### COLOMBO LOUNGE

COLOMBO.3S | H 68 cm 26.7 in W 260 cm 102.3 in | D 105 cm 41.3 in



BLOSSOM STOOL

# GRACE STOOL







### TABLES RING DINING TABLE | DINING TABLE | BAR TABLE





###