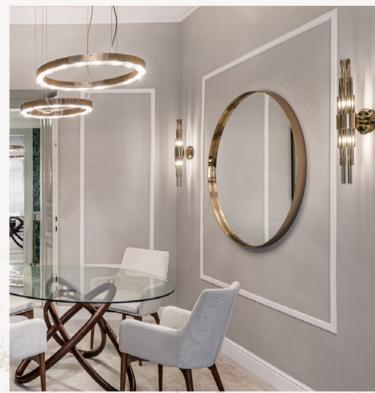

# LEVIEV MIRROR

ALSO FEATURED: GRACE CONSOLE | ARCADE PENDANT

# LEVIEV MIRROR The dazzling yet delicate Leviev mirror is a modern blend of refined simplicity with a pinch of classy details. As the new luxury statement, sophistication provides a special allure and splendid mindset to the most exquisite interiors. LEVIEV MIRROR 9850.100.MIR | dø 100 cm 39.3 in