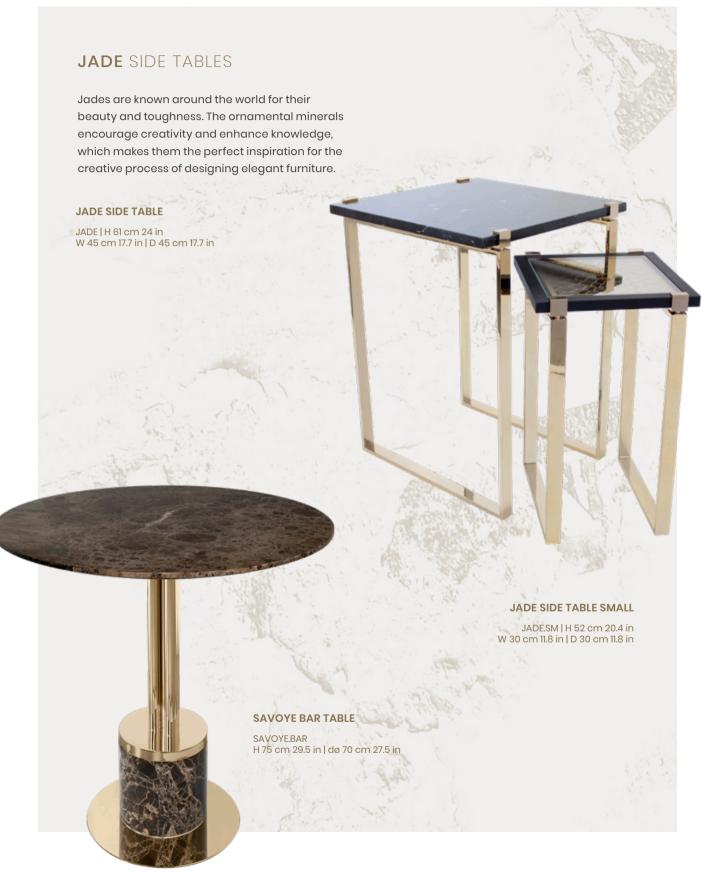

# CHIARA ARMCHAIR

ALSO FEATURED: JADE SIDE TABLES | GAYA BOOKSHELF | LOTUS SUSPENSION

### TABLES SIDE TABLES | BAR TABLE