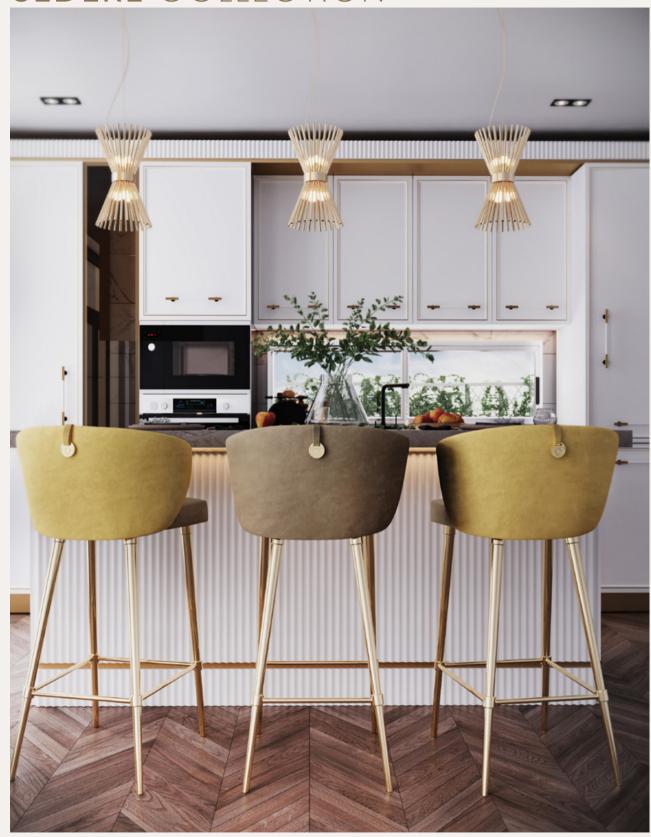

O CONSOLE PAGE 70



EUPHORIA CONSOLE PAGE 72



NAUTILUS SIDEBOARD PAGE 74



RAINFOREST SIDEBOARD PAGE 75



RUBY SIDEBOARD PAGE 78



GRACE CONSOLE PAGE 80



WALTER TV CONSOLE PAGE 82



MARIE CONSOLE PAGE 84



MIES CONSOLE PAGE 85



CABINET
PAGE 86

# HOME DÉCOR ACCESSORIES BOOKSHELF | MIRROR | DIVIDER | COAT RACK | ACCESSORIES



DARD



PAGE 90



ROMA MIRROR PAGE 92



MIRROR PAGE 93



NAUTILUS MIRROR PAGE 96



AMMIRA MIRROR PAGE 98



GOLDEN EYE MIRROR PAGE 99



MIRROR PAGE 100



MIRROR
PAGE 101



GRACE BOOKSHELF PAGE 102



GAYA BOOKSHELF PAGE 103



COLUMNS BOOKSHELF PAGE 103



RAINFOREST DIVIDER PAGE 104



MATISSE DIVIDER PAGE 104



COLUMNS COAT RACK PAGE 105



CANNA COAT RACK PAGE 105



SPIKE CANDLEHOLDER PAGE 105



PATTERN BASKET PAGE 105



# SEDERE COLLECTION



ALSO FEATURED: HALO PENDANT







# ATHENA CHAIR



ALSO FEATURED: CLEO MIRROR | DYNASTY SUSPENSION | STREAMLINE WALL LIGHT

### UPHOLSTERY CHAIR



The new design is inspired by the classic style alongside contemporary influences to create a furniture masterpiece of timeless elegance.

MIA DINING CHAIR

MIA | H 85 cm 33.4 in W 56 cm 22 in | D 63 cm 24.8 in

ALSO AVAILABLE
MIA.ST | SEE THROUGH



This classy chair unveils the same grace and elegance it offers.

UPHOLSTERY COLLECTION





# CHIARA ARMCHAIR



ALSO FEATURED: JADE SIDE TABLES | GAYA BOOKSHELF | LOTUS SUSPENSION

### UPHOLSTERY ARMCHAIR



ANNA CHAIR

# PROJECTION BAR STOOL



UPHOLSTERY COLLECTION

# MARIE COLLECTION



ALSO FEATURED: ELÉA ROUND DINING TABLE | RAINFOREST SUSPENSION





### UPHOLSTERY CHAIR | BAR CHAIR