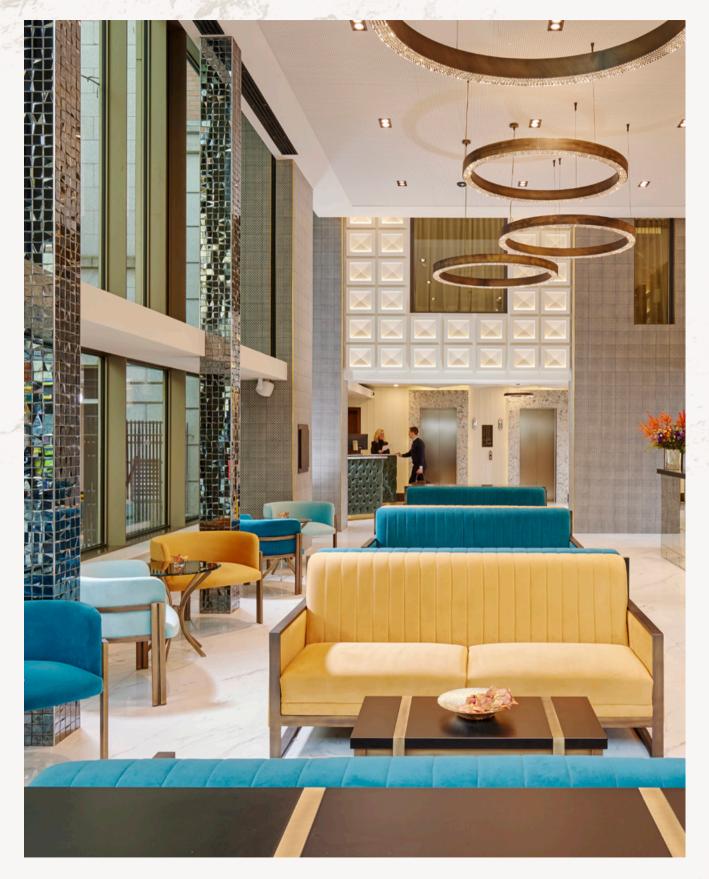

SUSAN CHAIR | CHARLOTTE RING DINING TABLE
INTERCONTINENTAL KAOHSIUNG - THE ONE, TAIWAN

AMMIRA MIRROR | STREAMLINE WALL LIGHT | METIS SUSPENSION
AMBIENCE DESIGN, CZECH REPUBLIC

PABLO SOFA | MARIE ARMCHAIR | HARING SIDE TABLE | METIS SUSPENSION
THE GRAFTON HOTEL, IRELAND