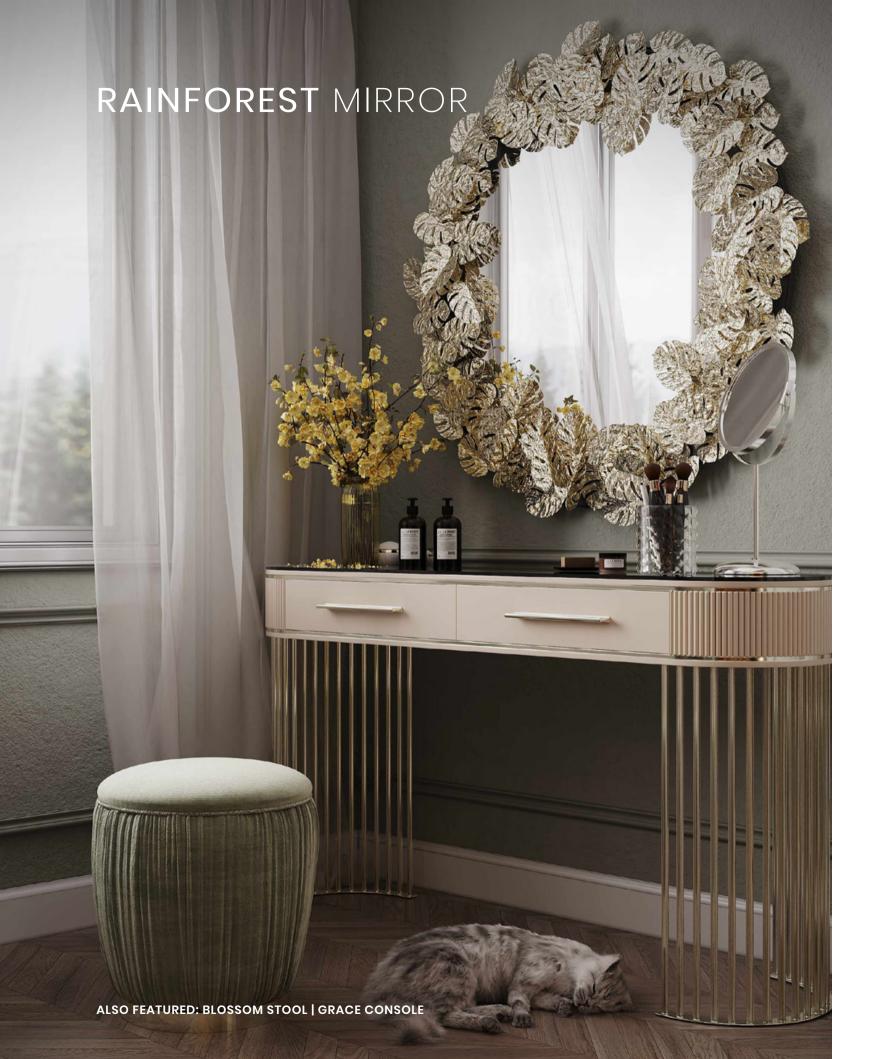

### CASEGOODS CONSOLE

ALSO FEATURED: RAINFOREST MIRROR | MARIE CENTER TABLES | BUTLER SIDE TABLE | SEDERE ARMCHAIR RAINFOREST DIVIDER | MARIE SOFA | NAUTILUS SIDEBOARD | RAINFOREST SUSPENSION | GRACE STOOL RAINFOREST WALL LIGHT