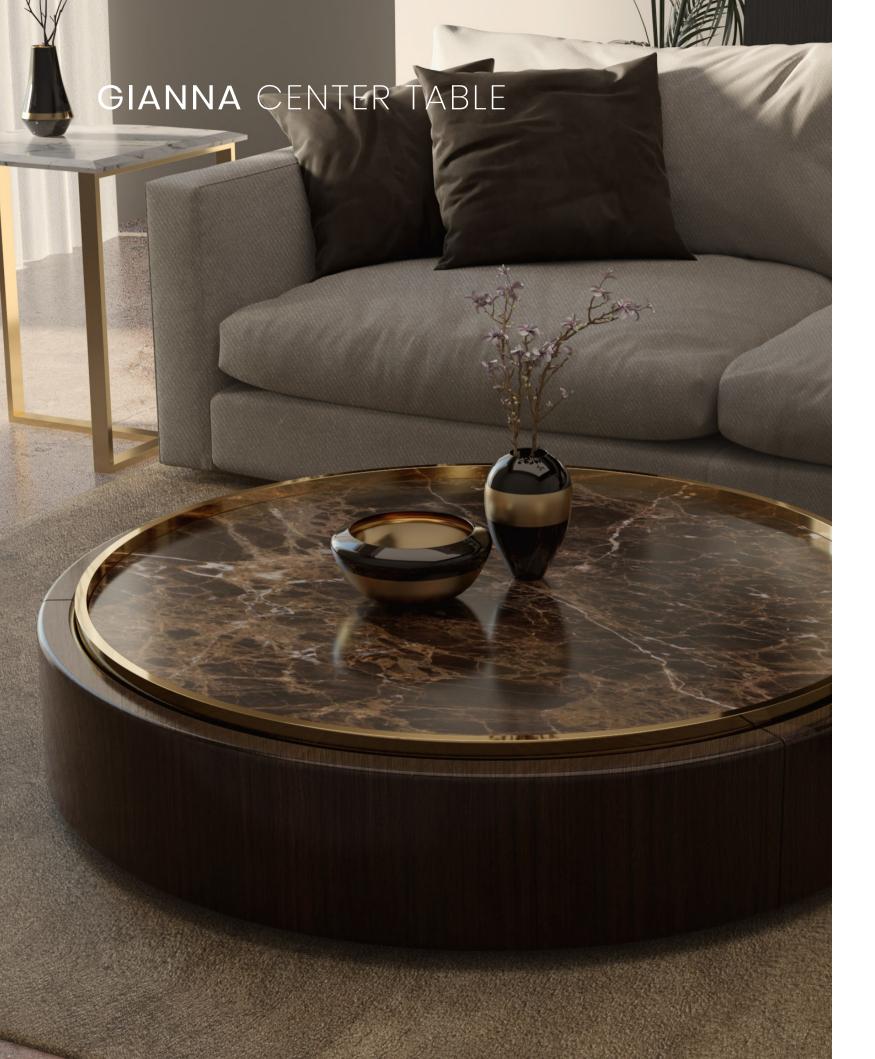

ving. The modern upholstery piece is all about making your living space more cozy, elegant, and refined.

### COLOMBO MAPLE

COLOMBO.IS | H 68 cm 26.7 in W 110 cm 43.3 in | D 105 cm 41.3 in



### COLOMBO SOFA

COLOMBO.2S | H 68 cm 26.7 in W 205 cm 80.7 in | D 105 cm 41.3 in

Luxurious comfort and relaxed ambience.



### COLOMBO LOUNGE

COLOMBO.3S | H 68 cm 26.7 in W 260 cm 102.3 in | D 105 cm 41.3 in



BLOSSOM STOOL

# GRACE STOOL







### TABLES RING DINING TABLE | DINING TABLE | BAR TABLE





### TABLES ROUND DINING TABLE | DINING TABLE



# FLUSSO COLLECTION



ALSO FEATURED: CASABLANCA SUSPENSION | PATTERN BASKET

### TABLES ROUND DINING TABLE | DINING TABLE









# HARING TABLE



ALSO FEATURED: MARIE CHAIR | LABICS SUSPENSION

### TABLES TABLE | SIDE TABLE | CENTER TABLE







# MARIE COLLECTION



ALSO FEATURED: HARP BAR CHAIR | ARCADE PENDANT







# MOON COLLECTION



ALSO FEATURED: AMMIRA MIRROR | ROLLAND ROUND SUSPENSION | PETRA TABLE LAMP

### TABLES CENTER TABLE | SIDE TABLE





### TABLES SIDE TABLES | BAR TABLE



# BUTLER SIDE TABLE



ALSO FEATURED: MARIE OVAL BENCH | RAINFOREST ROUND WALL LIGHT

### TABLES SIDE TABLE







### CASEGOODS CONSOLE | TV CONSOLE



# STREAMLINE CONSOLE



ALSO FEATURED: STREAMLINE WALL LIGHT

### CASEGOODS CONSOLE





### CASEGOODS CONSOLE



# EUPHORIA CONSOLE



ALSO FEATURED: EUPHORIA WALL LIGHT

### CASEGOODS CONSOLE











ALSO FEATURED: RAINFOREST MIRROR | MARIE CENTER TABLES | BUTLER SIDE TABLE | SEDERE ARMCHAIR RAINFOREST DIVIDER | MARIE SOFA | NAUTILUS SIDEBOARD | RAINFOREST SUSPENSION | GRACE STOOL R