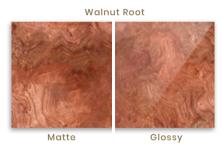

# LACQUERED COLORS

ALL RAL CHART COLORS AVAILABLE UNDER REQUEST. GLOSSY OR MATTE FINISH.

White Lacquered

WOOD OPTIONS

Birds Eye Root Matte Glossy

Black Lacquered

Birds Eye Root Smoked

Other types of wood can be available under request and consultation.