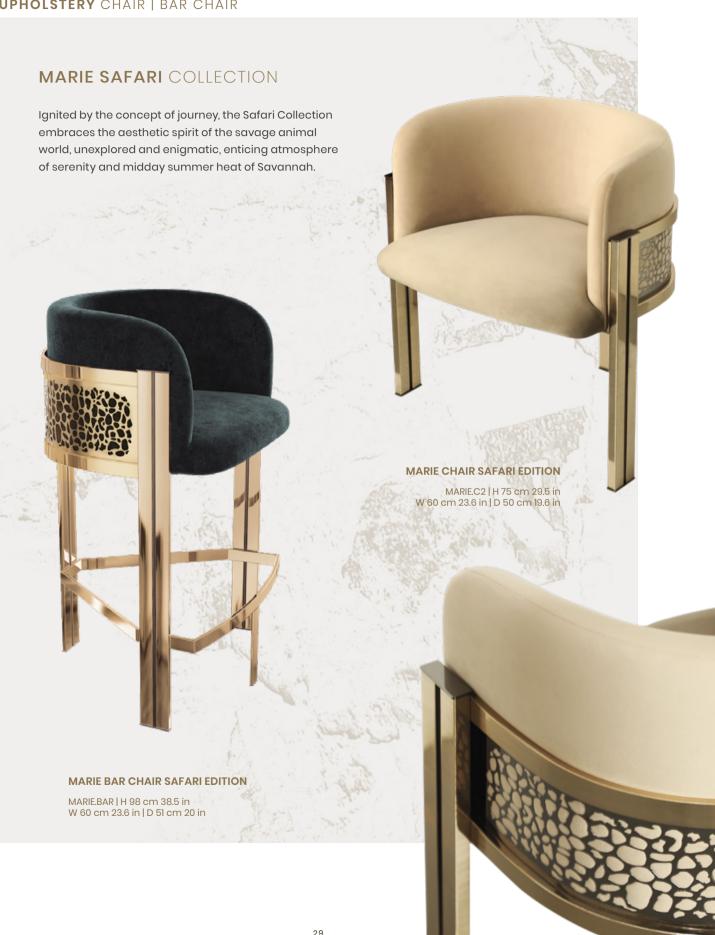

ALSO FEATURED: HALO PENDANT







# ATHENA CHAIR



ALSO FEATURED: CLEO MIRROR | DYNASTY SUSPENSION | STREAMLINE WALL LIGHT

### UPHOLSTERY CHAIR



The new design is inspired by the classic style alongside contemporary influences to create a furniture masterpiece of timeless elegance.

MIA DINING CHAIR

MIA | H 85 cm 33.4 in W 56 cm 22 in | D 63 cm 24.8 in

ALSO AVAILABLE
MIA.ST | SEE THROUGH



This classy chair unveils the same grace and elegance it offers.

UPHOLSTERY COLLECTION





# CHIARA ARMCHAIR



ALSO FEATURED: JADE SIDE TABLES | GAYA BOOKSHELF | LOTUS SUSPENSION

### UPHOLSTERY ARMCHAIR



ANNA CHAIR

# PROJECTION BAR STOOL



UPHOLSTERY COLLECTION

# MARIE COLLECTION



ALSO FEATURED: ELÉA ROUND DINING TABLE | RAINFOREST SUSPENSION





### UPHOLSTERY CHAIR | BAR CHAIR



# MARIE COLLECTION



ALSO FEATURED: SPARTA FLOOR LAMP | GRACE CENTER TABLE

# UPHOLSTERY SOFA | OVAL BENCH | ROUND BENCH







# COLOMBO COLLECTION

The Colombo collection is named in honour and celebration of Joe Colombo's designs. This simple yet outstanding sofa design reveals a sophisticated style of living. The modern upholstery piece is all about making your living space more cozy, elegant, and refined.

### COLOMBO MAPLE

COLOMBO.IS | H 68 cm 26.7 in W 110 cm 43.3 in | D 105 cm 41.3 in



### COLOMBO SOFA

COLOMBO.2S | H 68 cm 26.7 in W 205 cm 80.7 in | D 105 cm 41.3 in

Luxurious comfort and relaxed ambience.



### COLOMBO LOUNGE

COLOMBO.3S | H 68 cm 26.7 in W 260 cm 102.3 in | D 105 cm 41.3 in



BLOSSOM STOOL

# GRACE STOOL







### TABLES RING DINING TABLE | DINING TABLE