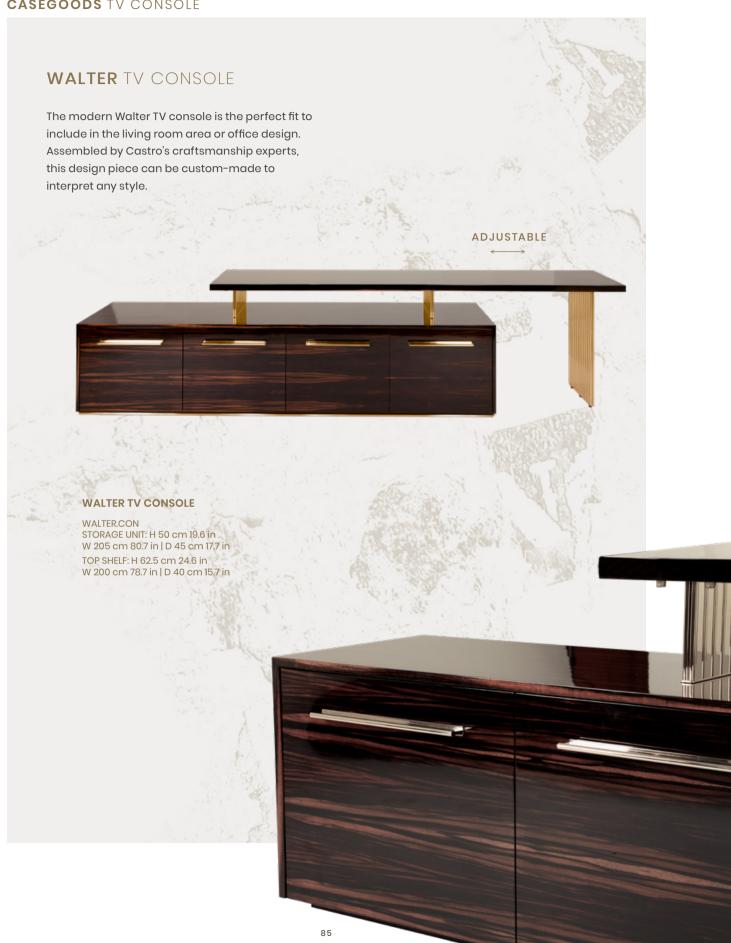

LES SIDE TABLES | BAR TABLE



# BUTLER SIDE TABLE



ALSO FEATURED: MARIE OVAL BENCH | RAINFOREST ROUND WALL LIGHT

### TABLES SIDE TABLE







### CASEGOODS CONSOLE | TV CONSOLE



# STREAMLINE CONSOLE



ALSO FEATURED: STREAMLINE WALL LIGHT

### CASEGOODS CONSOLE





### CASEGOODS CONSOLE



# EUPHORIA CONSOLE



ALSO FEATURED: EUPHORIA WALL LIGHT

### CASEGOODS CONSOLE











ALSO FEATURED: RAINFOREST MIRROR | MARIE CENTER TABLES | BUTLER SIDE TABLE | SEDERE ARMCHAIR RAINFOREST DIVIDER | MARIE SOFA | NAUTILUS SIDEBOARD | RAINFOREST SUSPENSION | GRACE STOOL RAINFOREST WALL LIGHT

# RUBY SIDEBOARD



ALSO FEATURED: ROYAL FLOOR LAMP | ROMA MIRROR

### CASEGOODS SIDEBOARD





### CASEGOODS CONSOLE



# WALTER TV CONSOLE



ALSO FEATURED: METIER WALL LIGHT

### CASEGOODS TV CONSOLE







# **DIONYSUS** CABINET



ALSO FEATURED: SPIKE CANDLE HOLDER











# HOME DÉCOR ACCESSORIES MIRROR ROMA MIRROR Being embodied in the form of conceptually, visually, and artistically completed circle, this furniture feature suggests a fresh take on contemporary elegance. ROMA MIRROR ROMA.MIR dø 120 cm 47.2 in | D 6 cm 2.3 in **CLEO** MIRROR Having the grace, personal charm, power, and intelligence of the ancient Egyptian queen Cleopatra in mind, this magnificent and elegant trio of mirrors are built-in. CLEO MIRROR CLEO.90 | dø 90 cm 35.4 in | D 3 cm 1.1 in



# NAUTILUS MIRROR



ALSO FEATURED: NAUTILUS CONSOLE | PATTERN BASKET | SPIKE CANDLE HOLDER



# AMMIRA MIRROR



100

ALSO FEATURED: FLUSSO DINING TABLE | MARIE CHAIR | SPACIUM SUSPENSION

### HOME DÉCOR ACCESSORIES MIRROR