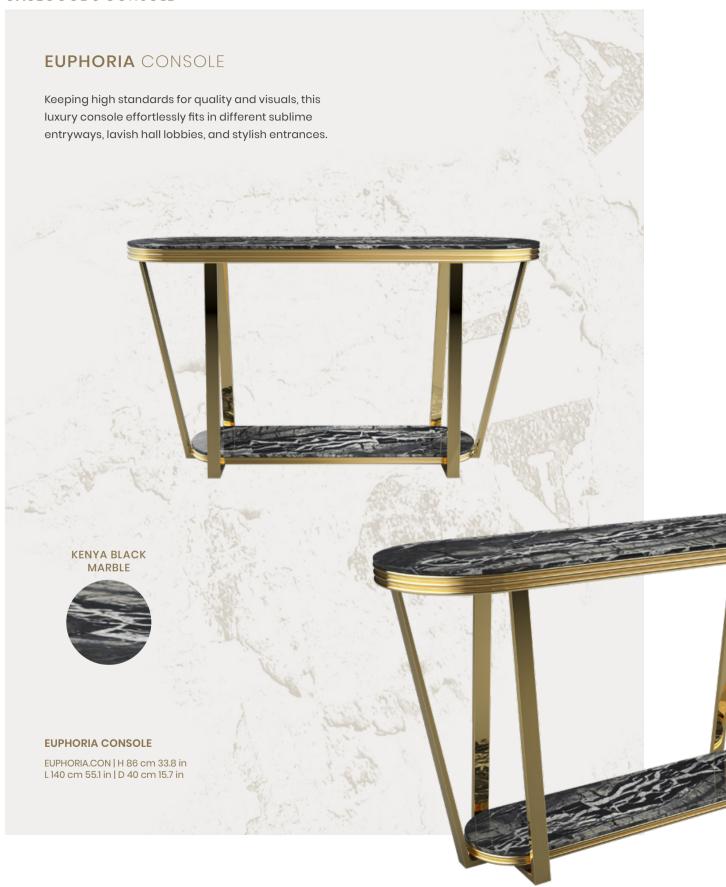

SPENSION | PATTERN BASKET

### TABLES ROUND DINING TABLE | DINING TABLE









# HARING TABLE



ALSO FEATURED: MARIE CHAIR | LABICS SUSPENSION

### TABLES TABLE | SIDE TABLE | CENTER TABLE







# MARIE COLLECTION



ALSO FEATURED: HARP BAR CHAIR | ARCADE PENDANT







# MOON COLLECTION



ALSO FEATURED: AMMIRA MIRROR | ROLLAND ROUND SUSPENSION | PETRA TABLE LAMP

### TABLES CENTER TABLE | SIDE TABLE





### TABLES SIDE TABLES | BAR TABLE



# BUTLER SIDE TABLE



ALSO FEATURED: MARIE OVAL BENCH | RAINFOREST ROUND WALL LIGHT

### TABLES SIDE TABLE







### CASEGOODS CONSOLE | TV CONSOLE



# STREAMLINE CONSOLE



ALSO FEATURED: STREAMLINE WALL LIGHT

### CASEGOODS CONSOLE





### CASEGOODS CONSOLE



# EUPHORIA CONSOLE



ALSO FEATURED: EUPHORIA WALL LIGHT

### CASEGOODS CONSOLE











ALSO FEATURED: RAINFOREST MIRROR | MARIE CENTER TABLES | BUTLER SIDE TABLE | SEDERE ARMCHAIR RAINFOREST DIVIDER | MARIE SOFA | NAUTILUS SIDEBOARD | RAINFOREST SUSPENSION | GRACE STOOL RAINFOREST WALL LIGHT

# RUBY SIDEBOARD



ALSO FEATURED: ROYAL FLOOR LAMP | ROMA MIRROR

### CASEGOODS SIDEBOARD





### CASEGOODS CONSOLE



# WALTER TV CONSOLE



ALSO FEATURED: METIER WALL LIGHT

### CASEGOODS TV CONSOLE







# **DIONYSUS** CABINET



ALSO FEATURED: SPIKE CANDLE HOLDER











# HOME DÉCOR ACCESSORIES MIRROR ROMA MIRROR Being embodied in the form of conceptually, visually, and artistically completed circle, this furniture feature suggests a fresh take on contemporary elegance. ROMA MIRROR ROMA.MIR dø 120 cm 47.2 in | D 6 cm 2.3 in **CLEO** MIRROR Having the grace, personal