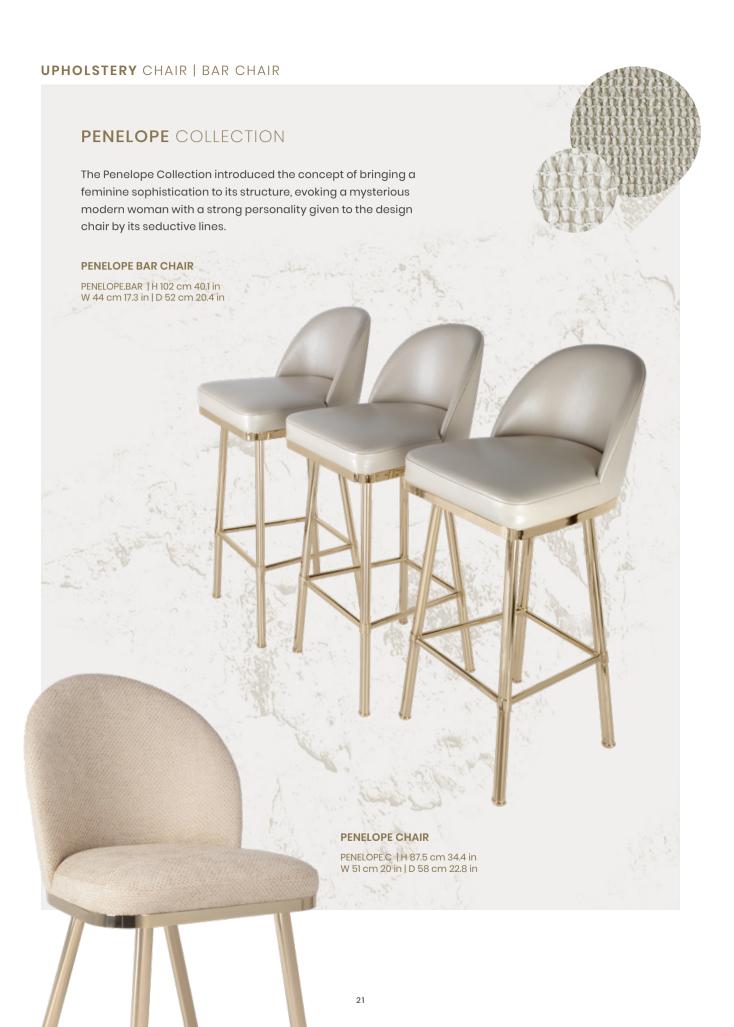

### UPHOLSTERY CHAIR

The new design is inspired by the classic style alongside contemporary influences to create a furniture masterpiece of timeless elegance.

MIA DINING CHAIR

MIA | H 85 cm 33.4 in W 56 cm 22 in | D 63 cm 24.8 in

ALSO AVAILABLE
MIA.ST | SEE THROUGH

This classy chair unveils the same grace and elegance it offers.

UPHOLSTERY COLLECTION

SUSAN CHAIR PAGE 17

PENELOPE CHAIR PAGE 18

PENELOPE BAR CHAIR PAGE 18

CHIARA ARMCHAIR PAGE 20

ANNA CHAIR PAGE 22

PROJECTION PAGE 23

MARIE CHAIR PAGE 24

MARIE BAR CHAIR PAGE 24