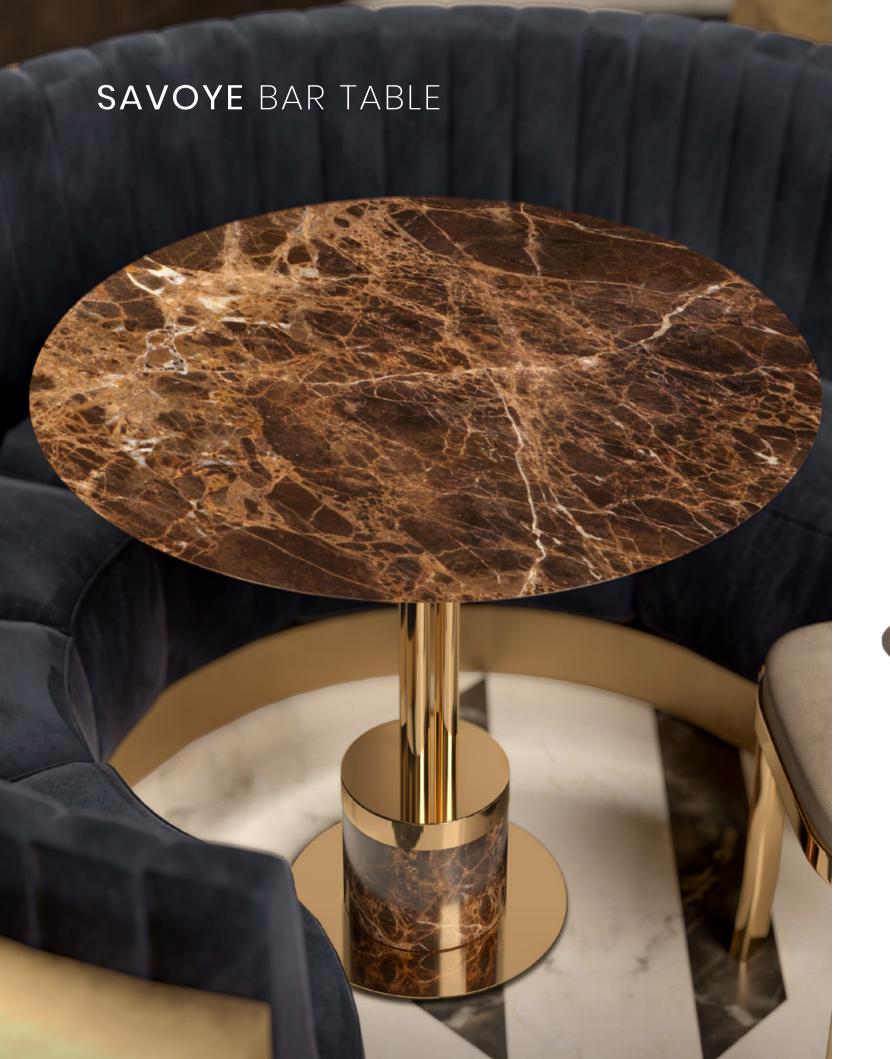

O.2S | H 68 cm 26.7 in W 205 cm 80.7 in | D 105 cm 41.3 in

Luxurious comfort and relaxed ambience.



### COLOMBO LOUNGE

COLOMBO.3S | H 68 cm 26.7 in W 260 cm 102.3 in | D 105 cm 41.3 in



BLOSSOM STOOL

# GRACE STOOL







### TABLES RING DINING TABLE | DINING TABLE | BAR TABLE





### TABLES ROUND DINING TABLE | DINING TABLE



# FLUSSO COLLECTION



ALSO FEATURED: CASABLANCA SUSPENSION | PATTERN BASKET

### TABLES ROUND DINING TABLE | DINING TABLE









# HARING TABLE



ALSO FEATURED: MARIE CHAIR | LABICS SUSPENSION

### TABLES TABLE | SIDE TABLE | CENTER TABLE







# MARIE COLLECTION



ALSO FEATURED: HARP BAR CHAIR | ARCADE PENDANT







# MOON COLLECTION



ALSO FEATURED: AMMIRA MIRROR | ROLLAND ROUND SUSPENSION | PETRA TABLE LAMP

### TABLES CENTER TABLE | SIDE TABLE





### TABLES SIDE TABLES | BAR TABLE



# BUTLER SIDE TABLE



ALSO FEATURED: MARIE OVAL BENCH | RAINFOREST ROUND WALL LIGHT

### TABLES SIDE TABLE







### CASEGOODS CONSOLE | TV CONSOLE



# STREAMLINE CONSOLE



ALSO FEATURED: STREAMLINE WALL LIGHT

### CASEGOODS CONSOLE





### CASEGOODS CONSOLE



# EUPHORIA CONSOLE



ALSO FEATURED: EUPHORIA WALL LIGHT

### CASEGOODS CONSOLE











ALSO FEATURED: RAINFOREST MIRROR | MARIE CENTER TABLES | BUTLER SIDE TABLE | SEDERE ARMCHAIR RAINFOREST DIVIDER | MARIE SOFA | NAUTILUS SIDEBOARD | RAINFOREST SUSPENSION | GRACE STOOL RAINFOREST WALL LIGHT

# RUBY SIDEBOARD



ALSO FEATURED: ROYAL FLOOR LAMP | ROMA MIRROR

### CASEGOODS SIDEBOARD





### CASEGOODS CONSOLE



# WALTER TV CONSOLE



ALSO FEATURED: METIER WALL LIGHT

### CASEGOODS TV