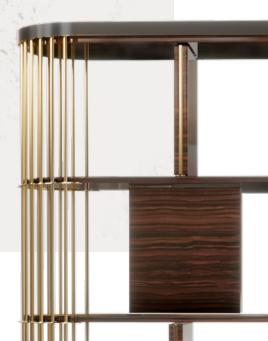

# HOME DÉCOR ACCESSORIES BOOKSHELF | MIRROR | DIVIDER | COAT RACK | ACCESSORIES

DARD

PAGE 90

ROMA MIRROR PAGE 92

MIRROR PAGE 93

NAUTILUS MIRROR PAGE 96

AMMIRA MIRROR PAGE 98

GOLDEN EYE MIRROR PAGE 99

MIRROR PAGE 100

MIRROR
PAGE 101

GRACE BOOKSHELF PAGE 102

GAYA BOOKSHELF PAGE 103

COLUMNS BOOKSHELF PAGE 103

RAINFOREST DIVIDER PAGE 104

MATISSE DIVIDER PAGE 104

COLUMNS COAT RACK PAGE 105