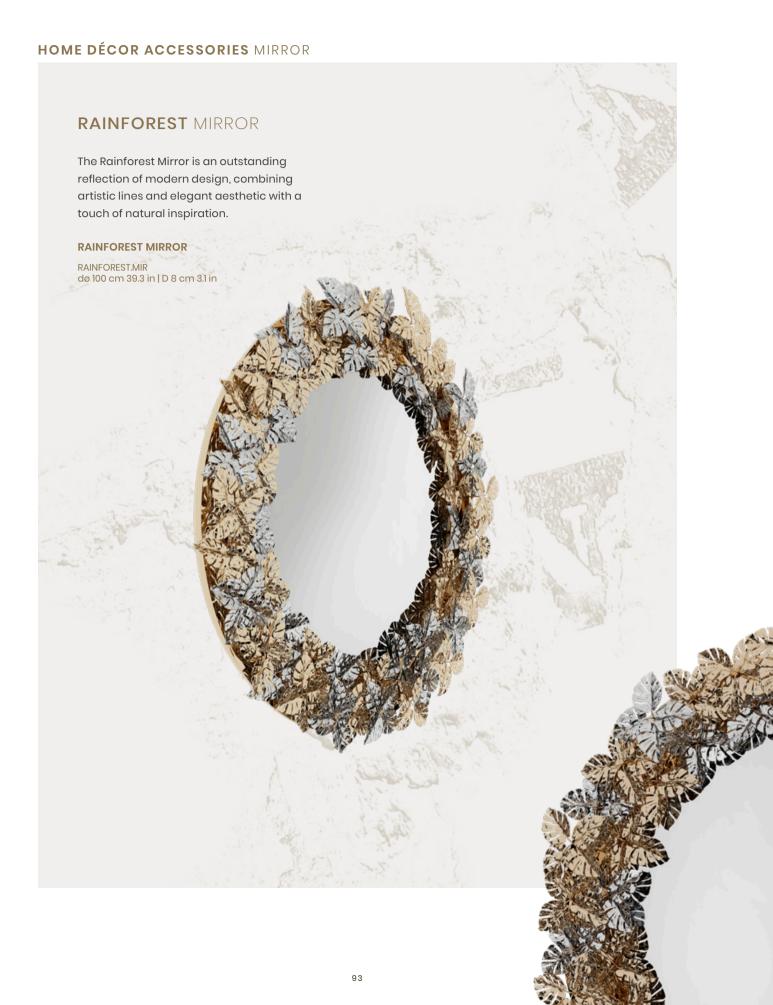

# HOME DÉCOR ACCESSORIES MIRROR ROMA MIRROR Being embodied in the form of conceptually, visually, and artistically completed circle, this furniture feature suggests a fresh take on contemporary elegance. ROMA MIRROR ROMA.MIR dø 120 cm 47.2 in | D 6 cm 2.3 in **CLEO** MIRROR Having the grace, personal charm, power, and intelligence of the ancient Egyptian queen Cleopatra in mind, this magnificent and elegant trio of mirrors are built-in. CLEO MIRROR CLEO.90 | dø 90 cm 35.4 in | D 3 cm 1.1 in