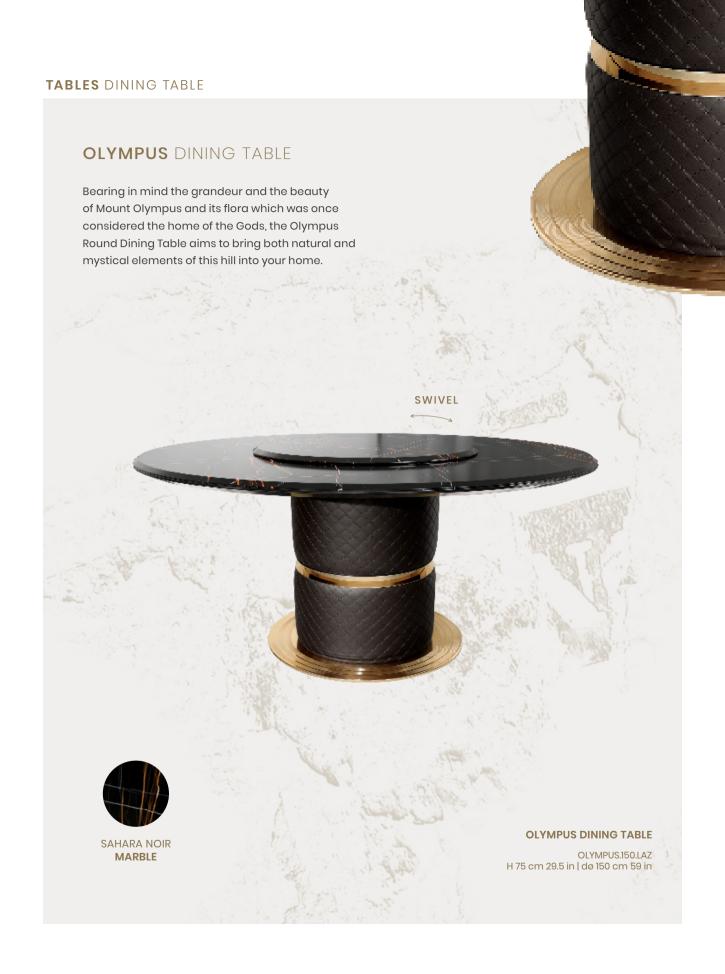

and celebration of Joe Colombo's designs. This simple yet outstanding sofa design reveals a sophisticated style of living. The modern upholstery piece is all about making your living space more cozy, elegant, and refined.

### COLOMBO MAPLE

COLOMBO.IS | H 68 cm 26.7 in W 110 cm 43.3 in | D 105 cm 41.3 in



### COLOMBO SOFA

COLOMBO.2S | H 68 cm 26.7 in W 205 cm 80.7 in | D 105 cm 41.3 in

Luxurious comfort and relaxed ambience.



### COLOMBO LOUNGE

COLOMBO.3S | H 68 cm 26.7 in W 260 cm 102.3 in | D 105 cm 41.3 in



BLOSSOM STOOL

# GRACE STOOL







### TABLES RING DINING TABLE | DINING TABLE | BAR TABLE





### TABLES ROUND DINING TABLE | DINING TABLE



# FLUSSO COLLECTION



ALSO FEATURED: CASABLANCA SUSPENSION | PATTERN BASKET

### TABLES ROUND DINING TABLE | DINING TABLE









# HARING TABLE



ALSO FEATURED: MARIE CHAIR | LABICS SUSPENSION

### TABLES TABLE | SIDE TABLE | CENTER TABLE







# MARIE COLLECTION



ALSO FEATURED: HARP BAR CHAIR | ARCADE PENDANT







# MOON COLLECTION



ALSO FEATURED: AMMIRA MIRROR | ROLLAND ROUND SUSPENSION | PETRA TABLE LAMP

### TABLES CENTER TABLE | SIDE TABLE





### TABLES SIDE TABLES | BAR TABLE



# BUTLER SIDE TABLE



ALSO FEATURED: MARIE OVAL BENCH | RAINFOREST ROUND WALL LIGHT

### TABLES SIDE TABLE







### CASEGOODS CONSOLE | TV CONSOLE



# STREAMLINE CONSOLE



ALSO FEATURED: STREAMLINE WALL LIGHT

### CASEGOODS CONSOLE





### CASEGOODS CONSOLE



# EUPHORIA CONSOLE



ALSO FEATURED: EUPHORIA WALL LIGHT

### CASEGOODS CONSOLE











ALSO FEATURED: RAINFOREST MIRROR | MARIE CENTER TABLES | BUTLER SID