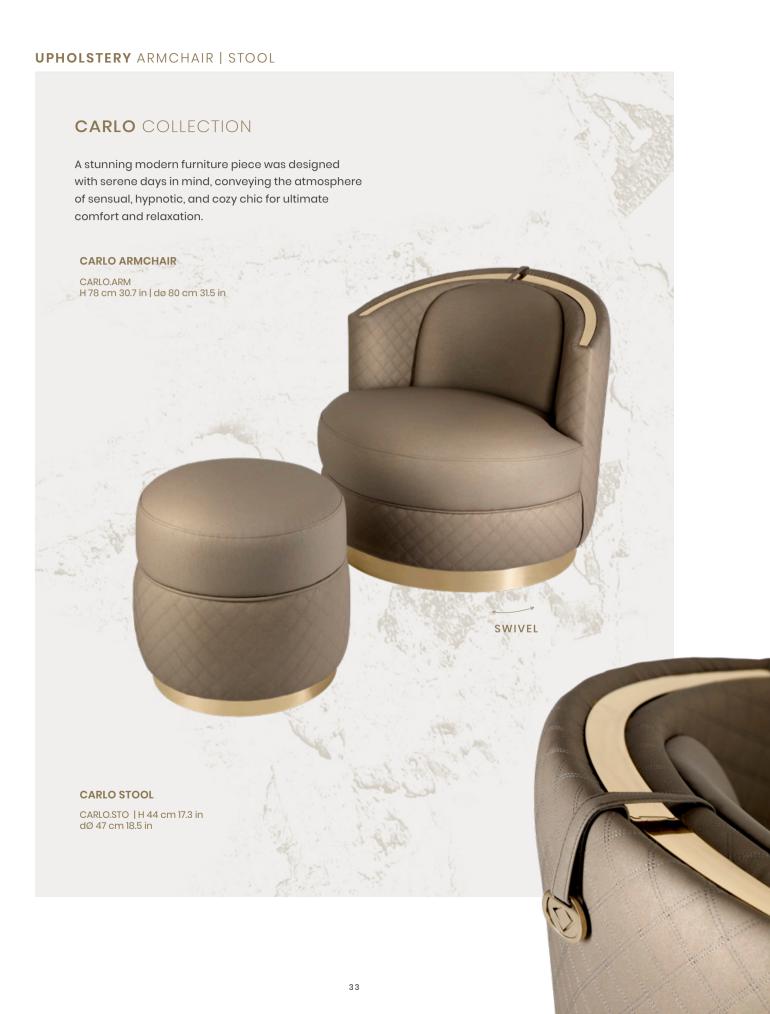

MARIE ARMCHAIR PAGE 24

PAGE 26

MARIE CHAIR SAFARI EDITION

MARIE BAR CHAIR SAFARI EDITION PAGE 26

SOFA PAGE 26

PAGE 27

MARIE ROUND BENCH PAGE 27

CARLO ARMCHAIR PAGE 30

CARLO STOOL PAGE 30

COLOMBO MAPLE PAGE 32

### UPHOLSTERY CHAIR

The new design is inspired by the classic style alongside contemporary influences to create a furniture masterpiece of timeless elegance.

MIA DINING CHAIR

MIA | H 85 cm 33.4 in W 56 cm 22 in | D 63 cm 24.8 in