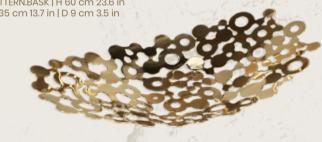

### PATTERN BASKET

PATTERN.BASK | H 60 cm 23.6 in W 35 cm 13.7 in | D 9 cm 3.5 in

PROJECTION BAR STOOL | STREAMLINE FLOOR LAMP
ASTOUNDING INTERIORS, UK

SHAPING
BRASS INTO
LIVEABLE
ELEGANCE

STREAMLINE BAR TABLE | PROJECTION BAR STOOL
ASTOUNDING INTERIORS, UK