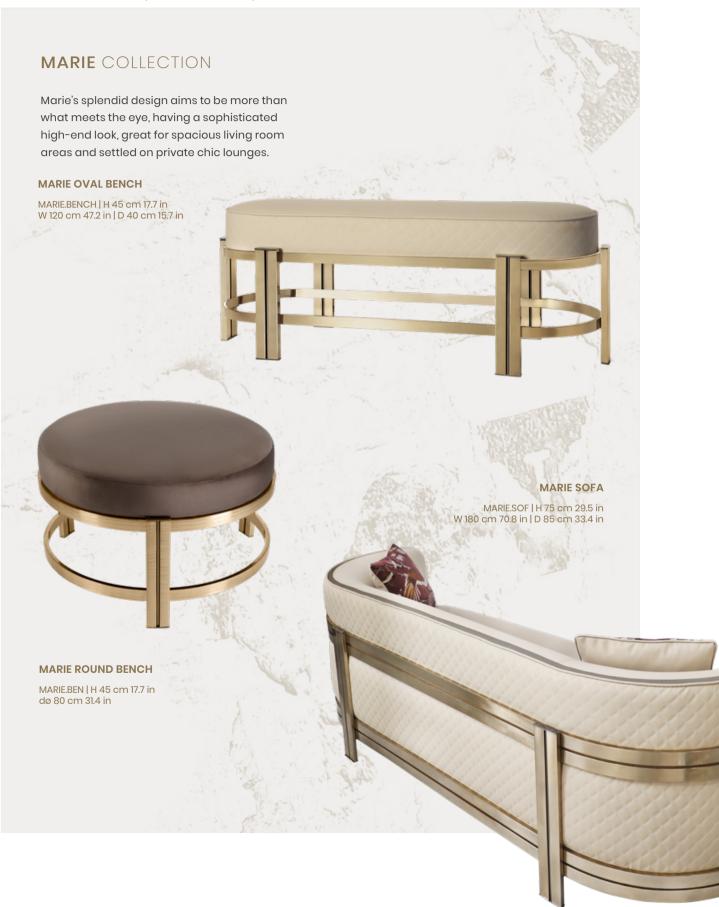

GHT

### UPHOLSTERY CHAIR



The new design is inspired by the classic style alongside contemporary influences to create a furniture masterpiece of timeless elegance.

MIA DINING CHAIR

MIA | H 85 cm 33.4 in W 56 cm 22 in | D 63 cm 24.8 in

ALSO AVAILABLE
MIA.ST | SEE THROUGH



This classy chair unveils the same grace and elegance it offers.

UPHOLSTERY COLLECTION





# CHIARA ARMCHAIR



ALSO FEATURED: JADE SIDE TABLES | GAYA BOOKSHELF | LOTUS SUSPENSION

### UPHOLSTERY ARMCHAIR



ANNA CHAIR

# PROJECTION BAR STOOL



UPHOLSTERY COLLECTION

# MARIE COLLECTION



ALSO FEATURED: ELÉA ROUND DINING TABLE | RAINFOREST SUSPENSION





### UPHOLSTERY CHAIR | BAR CHAIR



# MARIE COLLECTION



ALSO FEATURED: SPARTA FLOOR LAMP | GRACE CENTER TABLE

# UPHOLSTERY SOFA | OVAL BENCH | ROUND BENCH







# COLOMBO COLLECTION

The Colombo collection is named in honour and celebration of Joe Colombo's designs. This simple yet outstanding sofa design reveals a sophisticated style of living. The modern upholstery piece is all about making your living space more cozy, elegant, and refined.

### COLOMBO MAPLE

COLOMBO.IS | H 68 cm 26.7 in W 110 cm 43.3 in | D 105 cm 41.3 in



### COLOMBO SOFA

COLOMBO.2S | H 68 cm 26.7 in W 205 cm 80.7 in | D 105 cm 41.3 in

Luxurious comfort and relaxed ambience.



### COLOMBO LOUNGE

COLOMBO.3S | H 68 cm 26.7 in W 260 cm 102.3 in | D 105 cm 41.3 in



BLOSSOM STOOL

# GRACE STOOL







### TABLES RING DINING TABLE | DINING TABLE | BAR TABLE





### TABLES ROUND DINING TABLE | DINING TABLE



# FLUSSO COLLECTION



ALSO FEATURED: CASABLANCA SUSPENSION