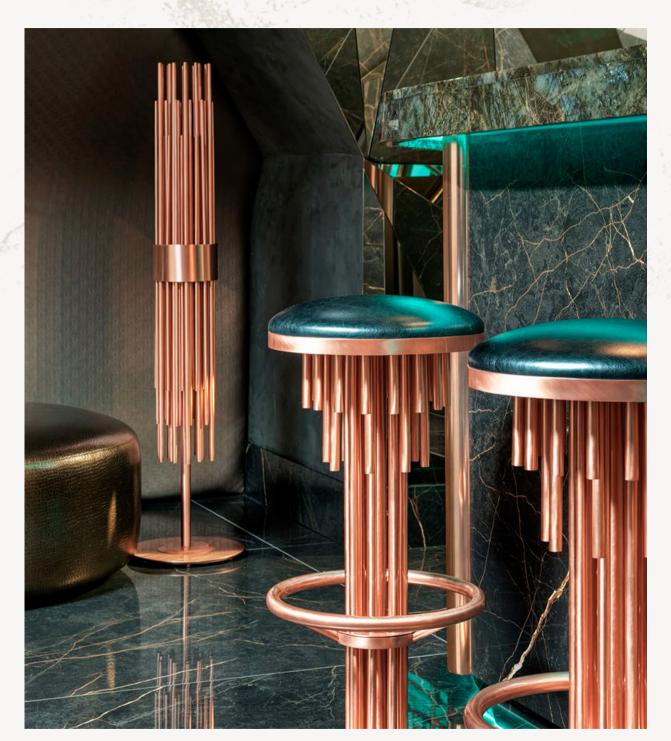

### PATTERN BASKET

PATTERN.BASK | H 60 cm 23.6 in W 35 cm 13.7 in | D 9 cm 3.5 in

PROJECTION BAR STOOL | STREAMLINE FLOOR LAMP
ASTOUNDING INTERIORS, UK

SHAPING
BRASS INTO
LIVEABLE
ELEGANCE

STREAMLINE BAR TABLE | PROJECTION BAR STOOL
ASTOUNDING INTERIORS, UK