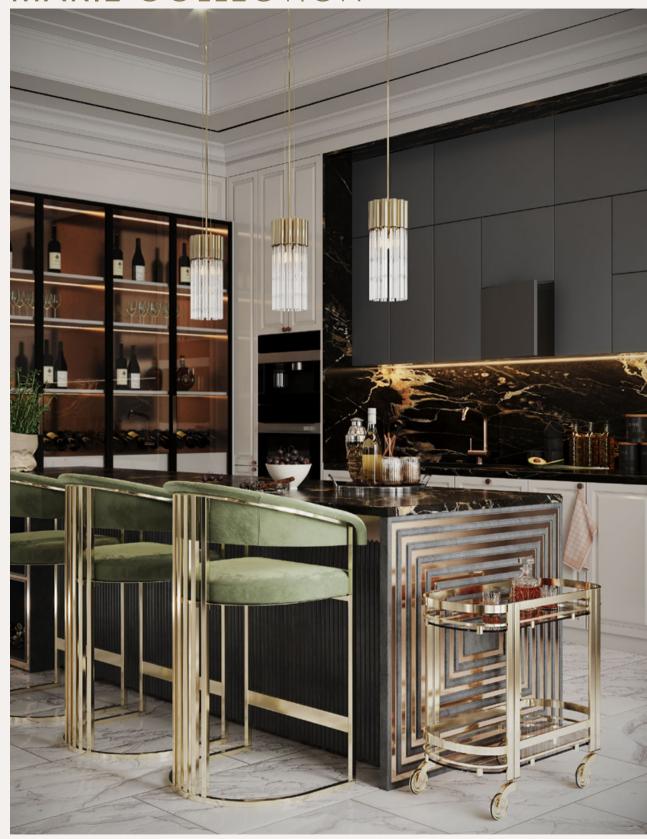

# MARIE COLLECTION

ALSO FEATURED: ELÉA ROUND DINING TABLE | RAINFOREST SUSPENSION