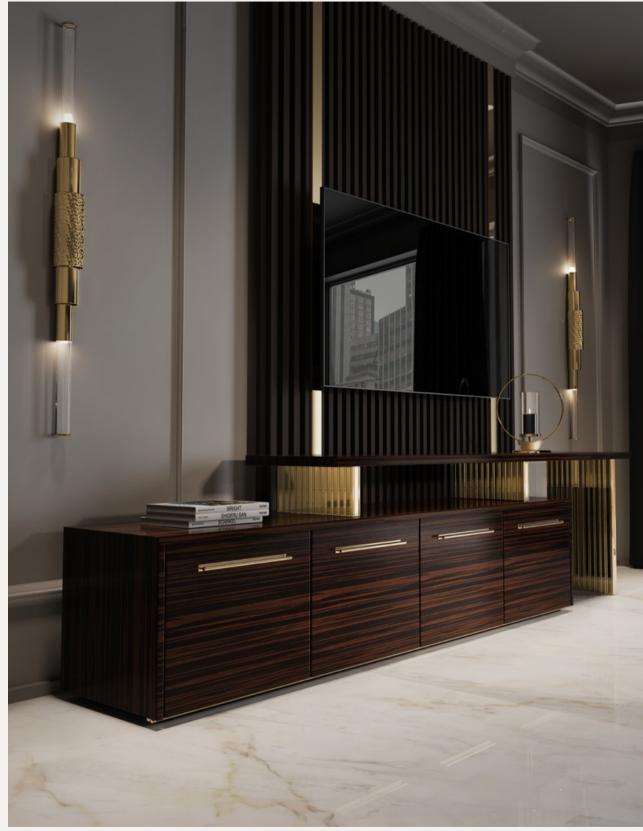

TABLE LAMP

### TABLES CENTER TABLE | SIDE TABLE





### TABLES SIDE TABLES | BAR TABLE



# BUTLER SIDE TABLE



ALSO FEATURED: MARIE OVAL BENCH | RAINFOREST ROUND WALL LIGHT

### TABLES SIDE TABLE







### CASEGOODS CONSOLE | TV CONSOLE



# STREAMLINE CONSOLE



ALSO FEATURED: STREAMLINE WALL LIGHT

### CASEGOODS CONSOLE





### CASEGOODS CONSOLE



# EUPHORIA CONSOLE



ALSO FEATURED: EUPHORIA WALL LIGHT

### CASEGOODS CONSOLE











ALSO FEATURED: RAINFOREST MIRROR | MARIE CENTER TABLES | BUTLER SIDE TABLE | SEDERE ARMCHAIR RAINFOREST DIVIDER | MARIE SOFA | NAUTILUS SIDEBOARD | RAINFOREST SUSPENSION | GRACE STOOL RAINFOREST WALL LIGHT

# RUBY SIDEBOARD



ALSO FEATURED: ROYAL FLOOR LAMP | ROMA MIRROR

### CASEGOODS SIDEBOARD





### CASEGOODS CONSOLE



# WALTER TV CONSOLE



ALSO FEATURED: METIER WALL LIGHT

### CASEGOODS TV CONSOLE







# **DIONYSUS** CABINET



ALSO FEATURED: SPIKE CANDLE HOLDER











# HOME DÉCOR ACCESSORIES MIRROR ROMA MIRROR Being embodied in the form of conceptually, visually, and artistically completed circle, this furniture feature suggests a fresh take on contemporary elegance. ROMA MIRROR ROMA.MIR dø 120 cm 47.2 in | D 6 cm 2.3 in **CLEO** MIRROR Having the grace, personal charm, power, and intelligence of the ancient Egyptian queen Cleopatra in mind, this magnificent and elegant trio of mirrors are built-in. CLEO MIRROR CLEO.90 | dø 90 cm 35.4 in | D 3 cm 1.1 in



# NAUTILUS MIRROR



ALSO FEATURED: NAUTILUS CONSOLE | PATTERN BASKET | SPIKE CANDLE HOLDER



# AMMIRA MIRROR



100

ALSO FEATURED: FLUSSO DINING TABLE | MARIE