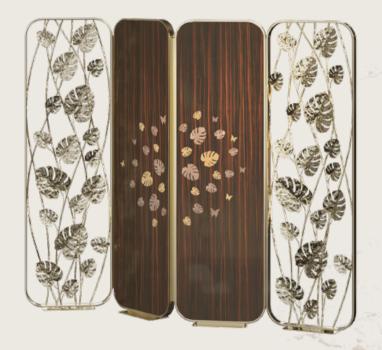

### RAINFOREST DIVIDER

The Rainforest Divider exemplifies contemporary design, featuring artistic lines and aesthetic appeal that exudes elegance and refinement.

### RAINFOREST DIVIDER

RAINFORESR.DIV | H 165 cm 64.9 in W 200 cm 78.7 in | D 8 cm 3.1 in