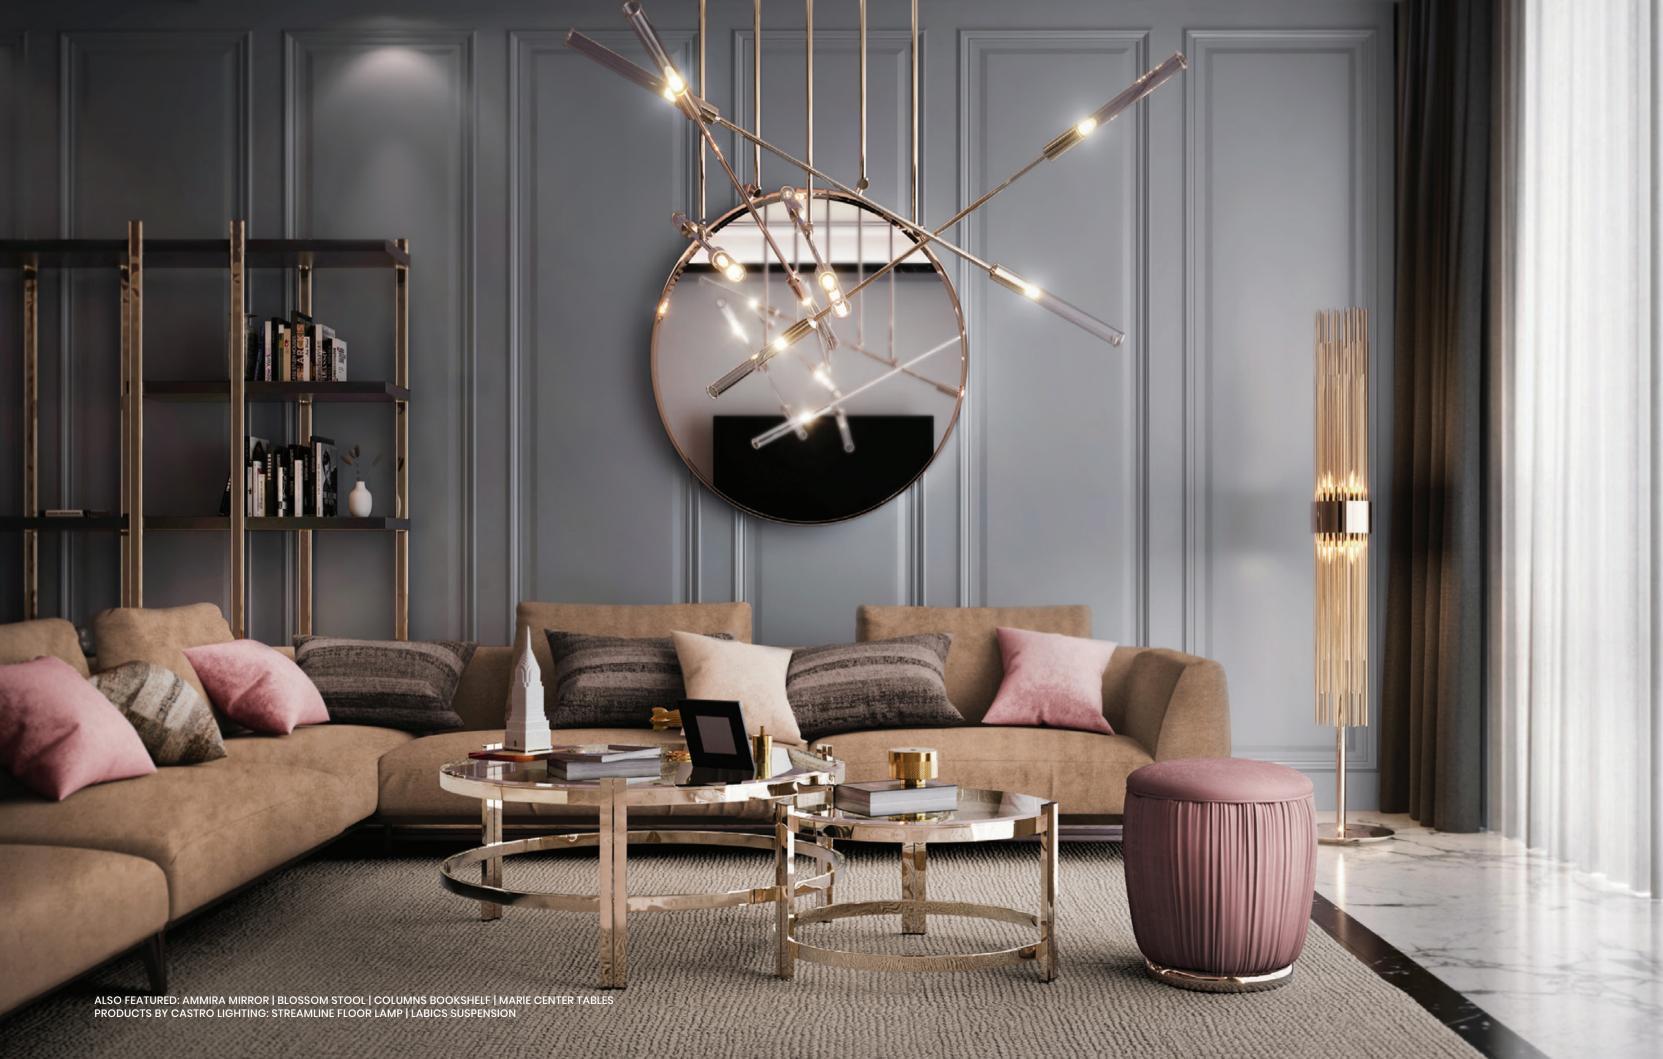

### CASEGOODS CONSOLE

ALSO FEATURED: RAINFOREST MIRROR | MARIE CENTER TABLES | BUTLER SIDE TABLE | SEDERE ARMCHAIR RAINFOREST DIVIDER | MARIE SOFA | NAUTILUS SIDEBOARD | RAINFOREST SUSPENSION | GRACE STOOL RAINFOREST WALL LIGHT