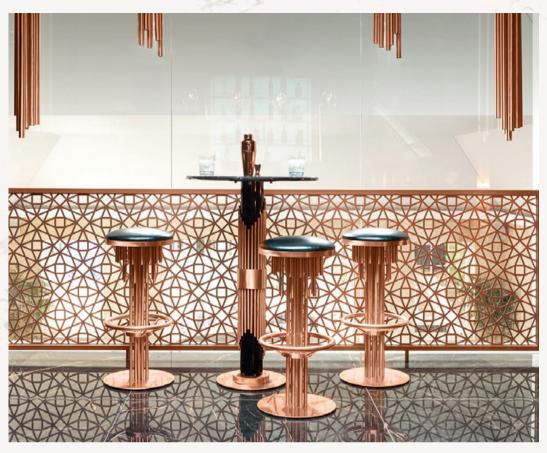

### PATTERN BASKET

PATTERN.BASK | H 60 cm 23.6 in W 35 cm 13.7 in | D 9 cm 3.5 in

PROJECTION BAR STOOL | STREAMLINE FLOOR LAMP
ASTOUNDING INTERIORS, UK

SHAPING
BRASS INTO
LIVEABLE
ELEGANCE

STREAMLINE BAR TABLE | PROJECTION BAR STOOL
ASTOUNDING INTERIORS, UK