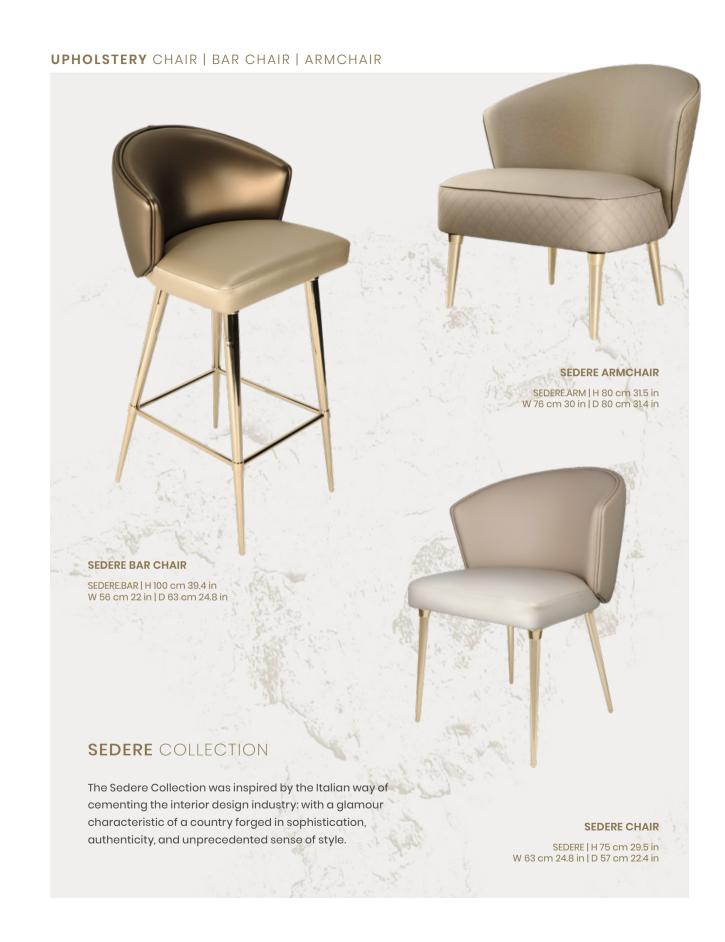

ONSOLE PAGE 72



NAUTILUS SIDEBOARD PAGE 74



RAINFOREST SIDEBOARD PAGE 75



RUBY SIDEBOARD PAGE 78



GRACE CONSOLE PAGE 80



WALTER TV CONSOLE PAGE 82



MARIE CONSOLE PAGE 84



MIES CONSOLE PAGE 85



CABINET
PAGE 86

# HOME DÉCOR ACCESSORIES BOOKSHELF | MIRROR | DIVIDER | COAT RACK | ACCESSORIES



DARD



PAGE 90



ROMA MIRROR PAGE 92



MIRROR PAGE 93



NAUTILUS MIRROR PAGE 96



AMMIRA MIRROR PAGE 98



GOLDEN EYE MIRROR PAGE 99



MIRROR PAGE 100



MIRROR
PAGE 101



GRACE BOOKSHELF PAGE 102



GAYA BOOKSHELF PAGE 103



COLUMNS BOOKSHELF PAGE 103



RAINFOREST DIVIDER PAGE 104



MATISSE DIVIDER PAGE 104



COLUMNS COAT RACK PAGE 105



CANNA COAT RACK PAGE 105



SPIKE CANDLEHOLDER PAGE 105



PATTERN BASKET PAGE 105



# SEDERE COLLECTION



ALSO FEATURED: HALO PENDANT







# ATHENA CHAIR



ALSO FEATURED: CLEO MIRROR | DYNASTY SUSPENSION | STREAMLINE WALL LIGHT

### UPHOLSTERY CHAIR



The new design is inspired by the classic style alongside contemporary influences to create a furniture masterpiece of timeless elegance.

MIA DINING CHAIR

MIA | H 85 cm 33.4 in W 56 cm 22 in | D 63 cm 24.8 in

ALSO AVAILABLE
MIA.ST | SEE THROUGH



This classy chair unveils the same grace and elegance it offers.

UPHOLSTERY COLLECTION





# CHIARA ARMCHAIR



ALSO FEATURED: JADE SIDE TABLES | GAYA BOOKSHELF | LOTUS SUSPENSION

### UPHOLSTERY ARMCHAIR



ANNA CHAIR

# PROJECTION BAR STOOL



UPHOLSTERY COLLECTION

# MARIE COLLECTION



ALSO FEATURED: ELÉA ROUND DINING TABLE | RAINFOREST SUSPENSION





### UPHOLSTERY CHAIR | BAR CHAIR



# MARIE COLLECTION



ALSO FEAT