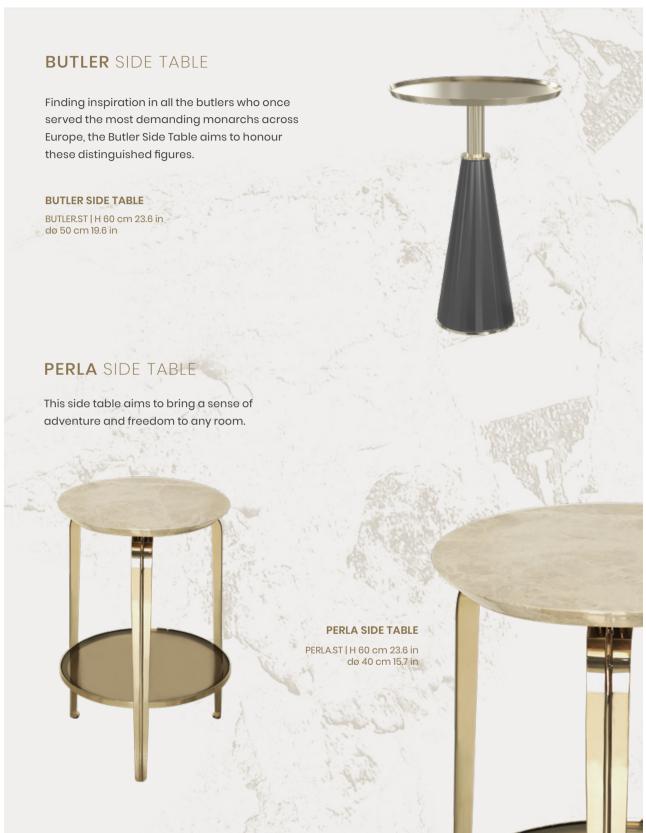

# BUTLER SIDE TABLE

ALSO FEATURED: MARIE OVAL BENCH | RAINFOREST ROUND WALL LIGHT

### TABLES SIDE TABLE