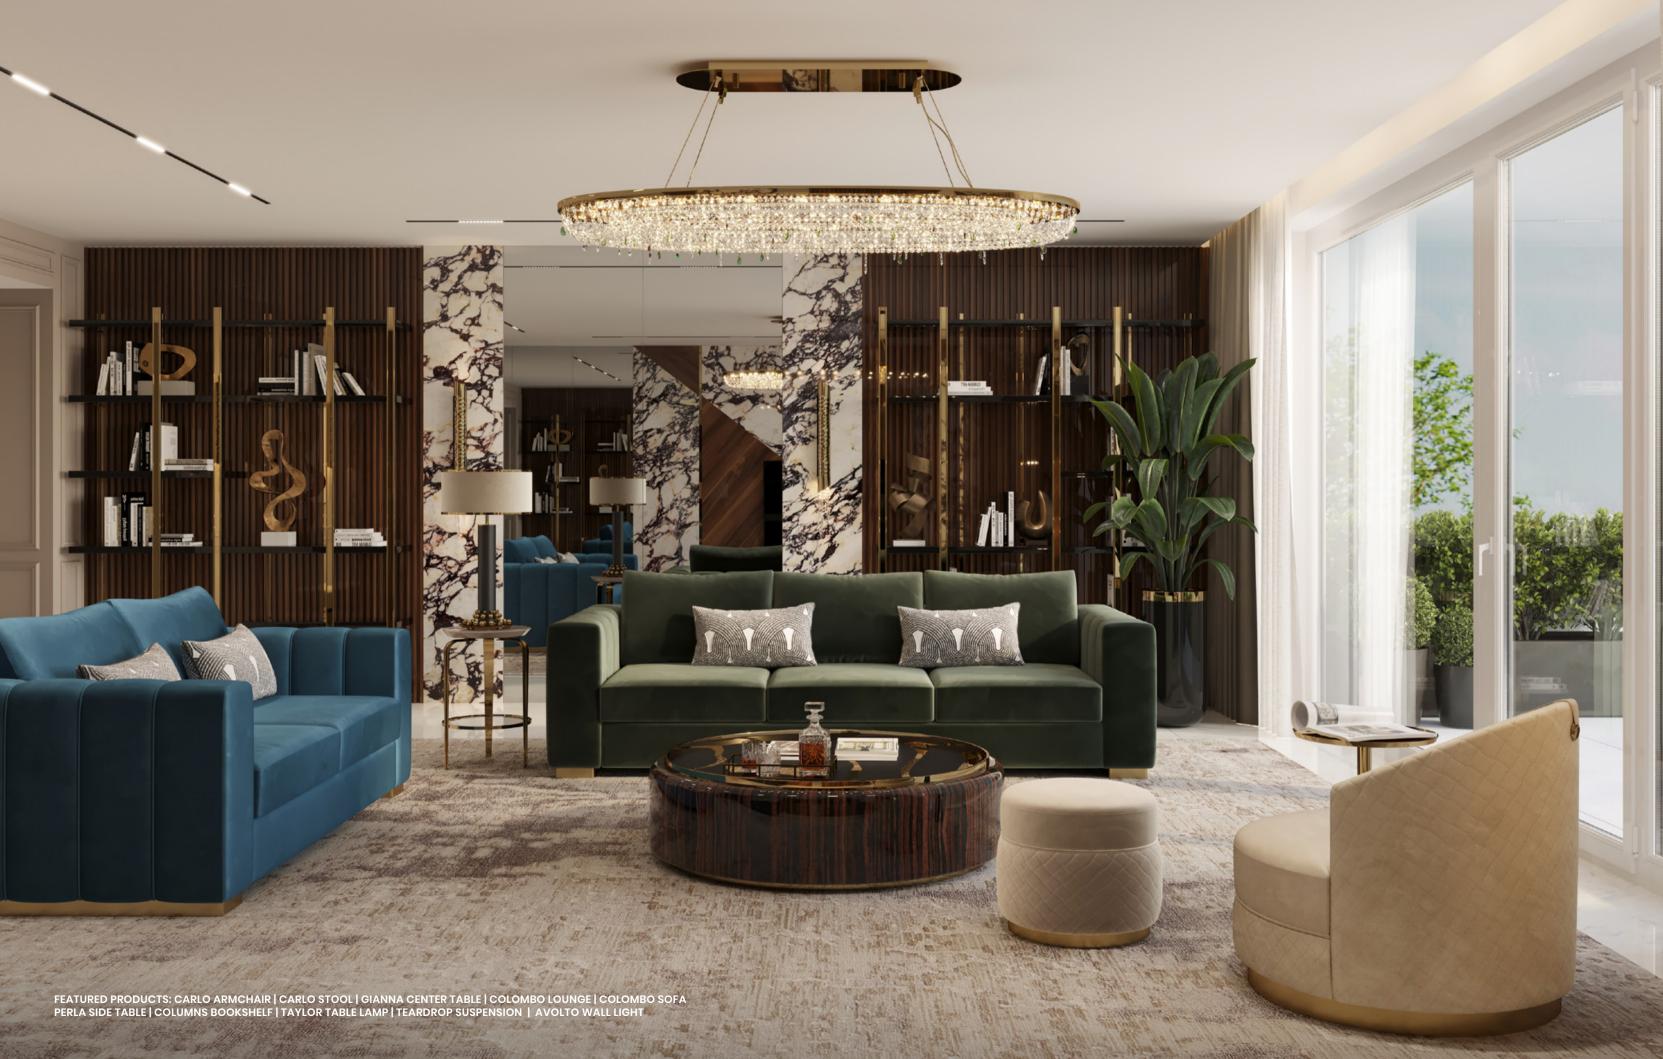

CARLO STOOL PAGE 30

COLOMBO MAPLE PAGE 32

# COLOMBO COLLECTION

The Colombo collection is named in honour and celebration of Joe Colombo's designs. This simple yet outstanding sofa design reveals a sophisticated style of living. The modern upholstery piece is all about making your living space more cozy, elegant, and refined.

### COLOMBO SOFA

COLOMBO.2S | H 68 cm 26.7 in W 205 cm 80.7 in | D 105 cm 41.3 in

Luxurious comfort and relaxed ambience.

### COLOMBO LOUNGE

COLOMBO.3S | H 68 cm 26.7 in W 260 cm 102.3 in | D 105 cm 41.3 in

BLOSSOM STOOL