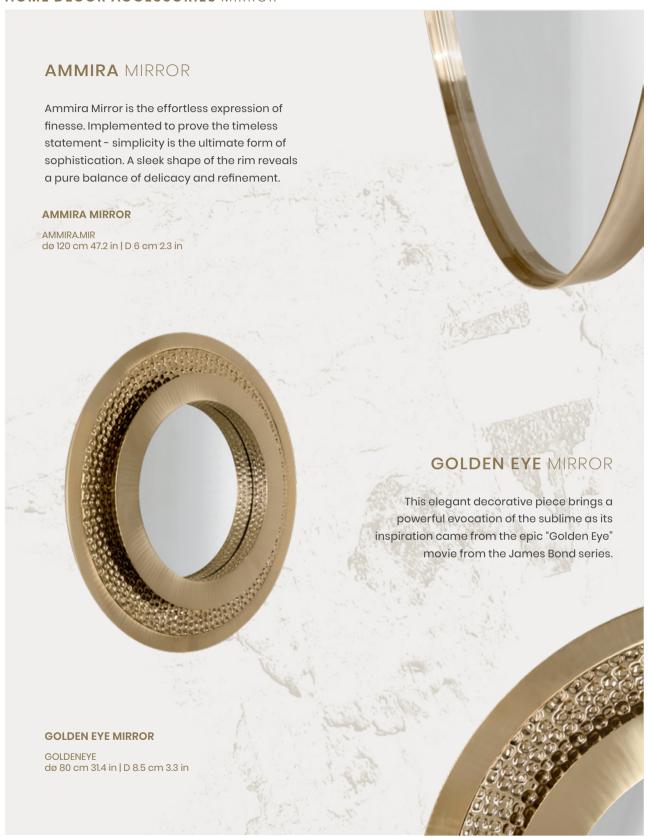

# AMMIRA MIRROR

100

ALSO FEATURED: FLUSSO DINING TABLE | MARIE CHAIR | SPACIUM SUSPENSION

# HOME DÉCOR ACCESSORIES BOOKSHELF | MIRROR | DIVIDER | COAT RACK | ACCESSORIES

DARD

PAGE 90

ROMA MIRROR PAGE 92

MIRROR PAGE 93

NAUTILUS MIRROR PAGE 96

AMMIRA MIRROR PAGE 98

GOLDEN EYE MIRROR PAGE 99