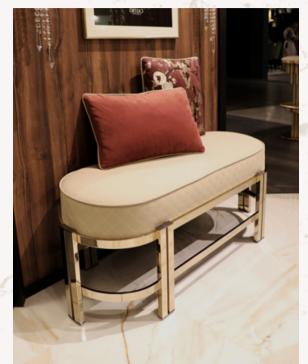

11.8 in | dø 10 cm 3.9 in



### PATTERN BASKET

PATTERN.BASK | H 60 cm 23.6 in W 35 cm 13.7 in | D 9 cm 3.5 in







PROJECTION BAR STOOL | STREAMLINE FLOOR LAMP
ASTOUNDING INTERIORS, UK



SHAPING
BRASS INTO
LIVEABLE
ELEGANCE

STREAMLINE BAR TABLE | PROJECTION BAR STOOL
ASTOUNDING INTERIORS, UK



SUSAN CHAIR | CHARLOTTE RING DINING TABLE
INTERCONTINENTAL KAOHSIUNG - THE ONE, TAIWAN



AMMIRA MIRROR | STREAMLINE WALL LIGHT | METIS SUSPENSION
AMBIENCE DESIGN, CZECH REPUBLIC



PABLO SOFA | MARIE ARMCHAIR | HARING SIDE TABLE | METIS SUSPENSION
THE GRAFTON HOTEL, IRELAND



CARLO ARMCHAIR SWIVEL
BESPOKE PRIVATE HOME, POLAND



MARIE SIDE TABLE
ELENA DESIGN & GERMAN FURNITURE SALON, RUSSIA

ELEVATING

SETTING

ALONGSIDE

LUXURY INTERIOR

DESIGN

MANIFESTING
DREAMS
THROUGH
INTERIOR DESIGN



MARIE OVAL BENCH



AMMIRA MIRROR | MIES CONSOLE | HALMA TABLE LAMP | RIVIERA WALL LIGHT

SEDERE ARMCHAIR | COLUMNS FLOOR LAMP



CARLO ARMCHAIR SWIVEL



PATTERN MIRROR | GRACE CONSOLE | GRACE STOOL | AVOLTO WALL LIGHT



# BRASS FINISHES



THE IMAGES USED IN THIS CATALOGUE ARE PURELY FIGURATIVE AND THE FINISHES OF THE PIECES MAY BE DIFFERENT. THEREFORE, WE ENCOURAGE YOU TO CHECK IT WITH YOUR BUSINESS DEVELOPMENT MANAGER.

118

# TEXTURES



Hammered



Canyon Hammered

# MARBLES

### MANY OTHER MARBLE OPTIONS ARE AVAILABLE UNDER REQUEST.



Emperador



Marquina



Estremoz



Kenya Black



Guatemala



Travertino



Carrara



Sahara Noir

# GLASS/MIRROR OPTIONS

Clear

Glass Mirror









# LACQUERED COLORS

ALL RAL CHART COLORS AVAILABLE UNDER REQUEST. GLOSSY OR MATTE FINISH.