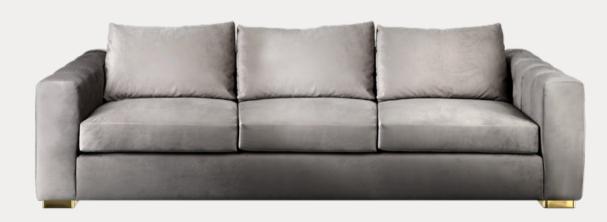

# COLOMBO COLLECTION

The Colombo collection is named in honour and celebration of Joe Colombo's designs. This simple yet outstanding sofa design reveals a sophisticated style of living. The modern upholstery piece is all about making your living space more cozy, elegant, and refined.

### COLOMBO LOUNGE

COLOMBO.3S | H 68 cm 26.7 in W 260 cm 102.3 in | D 105 cm 41.3 in

BLOSSOM STOOL