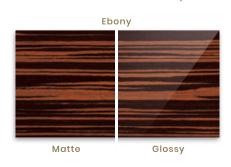

# LACQUERED COLORS

ALL RAL CHART COLORS AVAILABLE UNDER REQUEST. GLOSSY OR MATTE FINISH.

White Lacquered

WOOD OPTIONS

Birds Eye Root Matte Glossy

Black Lacquered

Birds Eye Root Smoked

Other types of wood can be available under request and consultation.