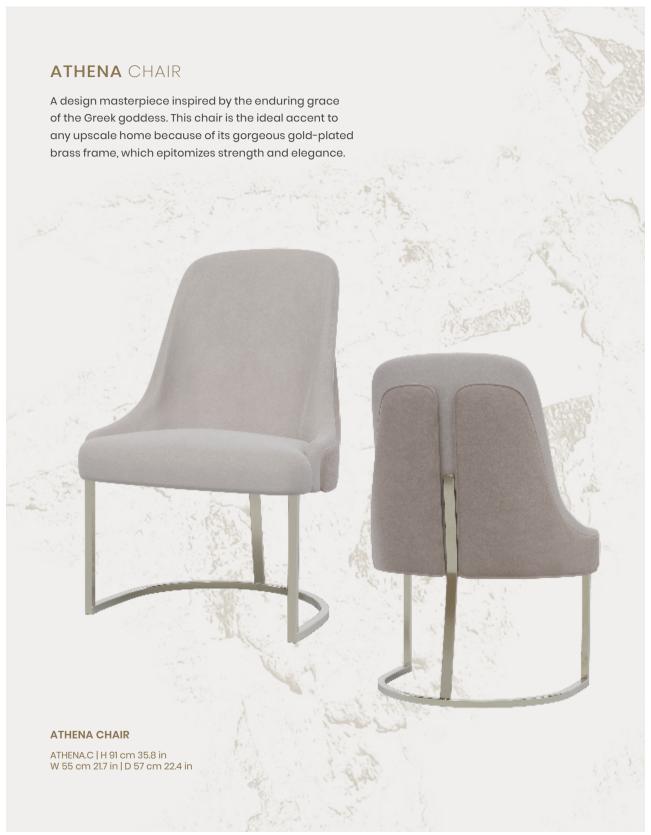

# ATHENA CHAIR

ALSO FEATURED: CLEO MIRROR | DYNASTY SUSPENSION | STREAMLINE WALL LIGHT