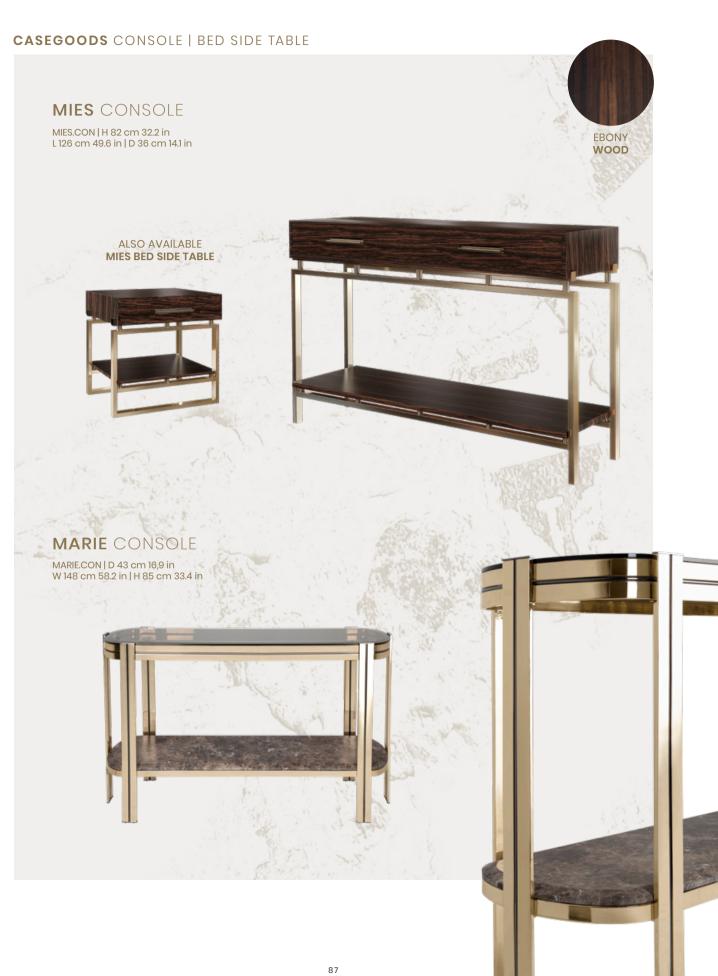

SIDE TABLES | BAR TABLE



# BUTLER SIDE TABLE



ALSO FEATURED: MARIE OVAL BENCH | RAINFOREST ROUND WALL LIGHT

### TABLES SIDE TABLE







### CASEGOODS CONSOLE | TV CONSOLE



# STREAMLINE CONSOLE



ALSO FEATURED: STREAMLINE WALL LIGHT

### CASEGOODS CONSOLE





### CASEGOODS CONSOLE



# EUPHORIA CONSOLE



ALSO FEATURED: EUPHORIA WALL LIGHT

### CASEGOODS CONSOLE











ALSO FEATURED: RAINFOREST MIRROR | MARIE CENTER TABLES | BUTLER SIDE TABLE | SEDERE ARMCHAIR RAINFOREST DIVIDER | MARIE SOFA | NAUTILUS SIDEBOARD | RAINFOREST SUSPENSION | GRACE STOOL RAINFOREST WALL LIGHT

# RUBY SIDEBOARD



ALSO FEATURED: ROYAL FLOOR LAMP | ROMA MIRROR

### CASEGOODS SIDEBOARD





### CASEGOODS CONSOLE



# WALTER TV CONSOLE



ALSO FEATURED: METIER WALL LIGHT

### CASEGOODS TV CONSOLE







# **DIONYSUS** CABINET



ALSO FEATURED: SPIKE CANDLE HOLDER











# HOME DÉCOR ACCESSORIES MIRROR ROMA MIRROR Being embodied in the form of conceptually, visually, and artistically completed circle, this furniture feature suggests a fresh take on contemporary elegance. ROMA MIRROR ROMA.MIR dø 120 cm 47.2 in | D 6 cm 2.3 in **CLEO** MIRROR Having the grace, personal charm, power, and intelligence of the ancient Egyptian queen Cleopatra in mind, this magnificent and elegant trio of mirrors are built-in. CLEO MIRROR CLEO.90 | dø 90 cm 35.4 in | D 3 cm 1.1 in



# NAUTILUS MIRROR



ALSO FEATURED: NAUTILUS CONSOLE | PATTERN BASKET | SPIKE CANDLE HOLDER



# AMMIRA MIRROR



100

ALSO FEATURED: FLUSSO DINING TABLE | MARIE CHAIR | SPACIUM SUSPENSION

### HOME DÉCOR ACCESSORIES MIRROR