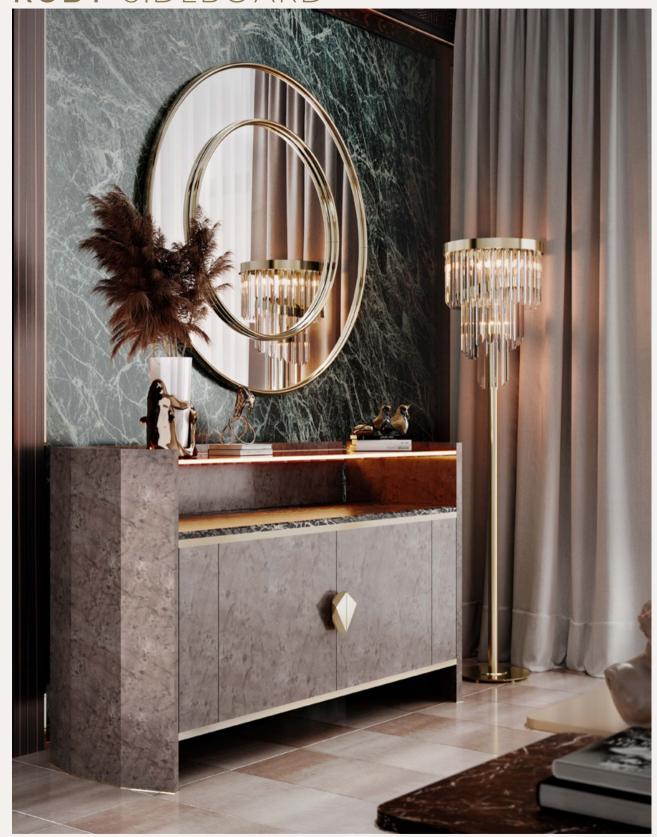

HARP BAR CHAIR | ARCADE PENDANT







# MOON COLLECTION



ALSO FEATURED: AMMIRA MIRROR | ROLLAND ROUND SUSPENSION | PETRA TABLE LAMP

### TABLES CENTER TABLE | SIDE TABLE





### TABLES SIDE TABLES | BAR TABLE



# BUTLER SIDE TABLE



ALSO FEATURED: MARIE OVAL BENCH | RAINFOREST ROUND WALL LIGHT

### TABLES SIDE TABLE







### CASEGOODS CONSOLE | TV CONSOLE



# STREAMLINE CONSOLE



ALSO FEATURED: STREAMLINE WALL LIGHT

### CASEGOODS CONSOLE





### CASEGOODS CONSOLE



# EUPHORIA CONSOLE



ALSO FEATURED: EUPHORIA WALL LIGHT

### CASEGOODS CONSOLE











ALSO FEATURED: RAINFOREST MIRROR | MARIE CENTER TABLES | BUTLER SIDE TABLE | SEDERE ARMCHAIR RAINFOREST DIVIDER | MARIE SOFA | NAUTILUS SIDEBOARD | RAINFOREST SUSPENSION | GRACE STOOL RAINFOREST WALL LIGHT

# RUBY SIDEBOARD



ALSO FEATURED: ROYAL FLOOR LAMP | ROMA MIRROR

### CASEGOODS SIDEBOARD





### CASEGOODS CONSOLE



# WALTER TV CONSOLE



ALSO FEATURED: METIER WALL LIGHT

### CASEGOODS TV CONSOLE







# **DIONYSUS** CABINET



ALSO FEATURED: SPIKE CANDLE HOLDER











# HOME DÉCOR ACCESSORIES MIRROR ROMA MIRROR Being embodied in the form of conceptually, visually, and artistically completed circle, this furniture feature suggests a fresh take on contemporary elegance. ROMA MIRROR ROMA.MIR dø 120 cm 47.2 in | D 6 cm 2.3 in **CLEO** MIRROR Having the grace, personal charm, power, and intelligence of the ancient Egyptian queen Cleopatra in mind, this magnificent and elegant trio of mirrors are built-in. CLEO MIRROR CLEO.90 | dø 90 cm 35.4 in | D 3 cm 1.1 in



# NAUTILUS MIRROR



ALSO FEATURED: N