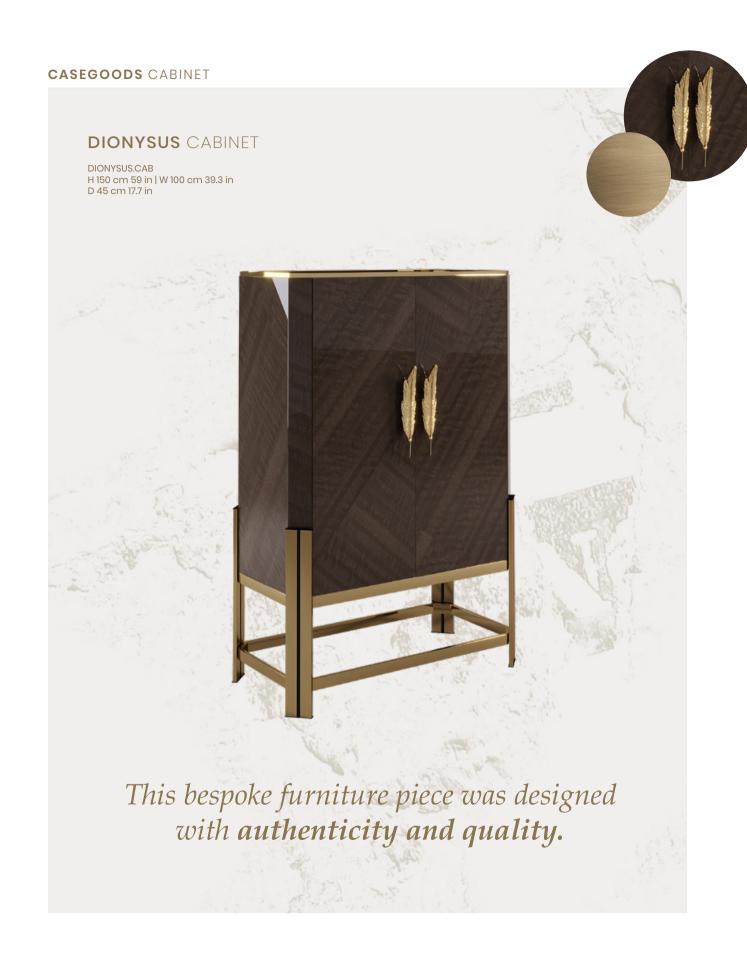

MARIE OVAL BENCH | RAINFOREST ROUND WALL LIGHT

### TABLES SIDE TABLE







### CASEGOODS CONSOLE | TV CONSOLE



# STREAMLINE CONSOLE



ALSO FEATURED: STREAMLINE WALL LIGHT

### CASEGOODS CONSOLE





### CASEGOODS CONSOLE



# EUPHORIA CONSOLE



ALSO FEATURED: EUPHORIA WALL LIGHT

### CASEGOODS CONSOLE











ALSO FEATURED: RAINFOREST MIRROR | MARIE CENTER TABLES | BUTLER SIDE TABLE | SEDERE ARMCHAIR RAINFOREST DIVIDER | MARIE SOFA | NAUTILUS SIDEBOARD | RAINFOREST SUSPENSION | GRACE STOOL RAINFOREST WALL LIGHT

# RUBY SIDEBOARD



ALSO FEATURED: ROYAL FLOOR LAMP | ROMA MIRROR

### CASEGOODS SIDEBOARD





### CASEGOODS CONSOLE



# WALTER TV CONSOLE



ALSO FEATURED: METIER WALL LIGHT

### CASEGOODS TV CONSOLE







# **DIONYSUS** CABINET



ALSO FEATURED: SPIKE CANDLE HOLDER











# HOME DÉCOR ACCESSORIES MIRROR ROMA MIRROR Being embodied in the form of conceptually, visually, and artistically completed circle, this furniture feature suggests a fresh take on contemporary elegance. ROMA MIRROR ROMA.MIR dø 120 cm 47.2 in | D 6 cm 2.3 in **CLEO** MIRROR Having the grace, personal charm, power, and intelligence of the ancient Egyptian queen Cleopatra in mind, this magnificent and elegant trio of mirrors are built-in. CLEO MIRROR CLEO.90 | dø 90 cm 35.4 in | D 3 cm 1.1 in



# NAUTILUS MIRROR



ALSO FEATURED: NAUTILUS CONSOLE | PATTERN BASKET | SPIKE CANDLE HOLDER



# AMMIRA MIRROR



100

ALSO FEATURED: FLUSSO DINING TABLE | MARIE CHAIR | SPACIUM SUSPENSION

### HOME DÉCOR ACCESSORIES MIRROR



η

# LEVIEV MIRROR



ALSO FEATURED: GRACE CONSOLE | ARCADE PEND