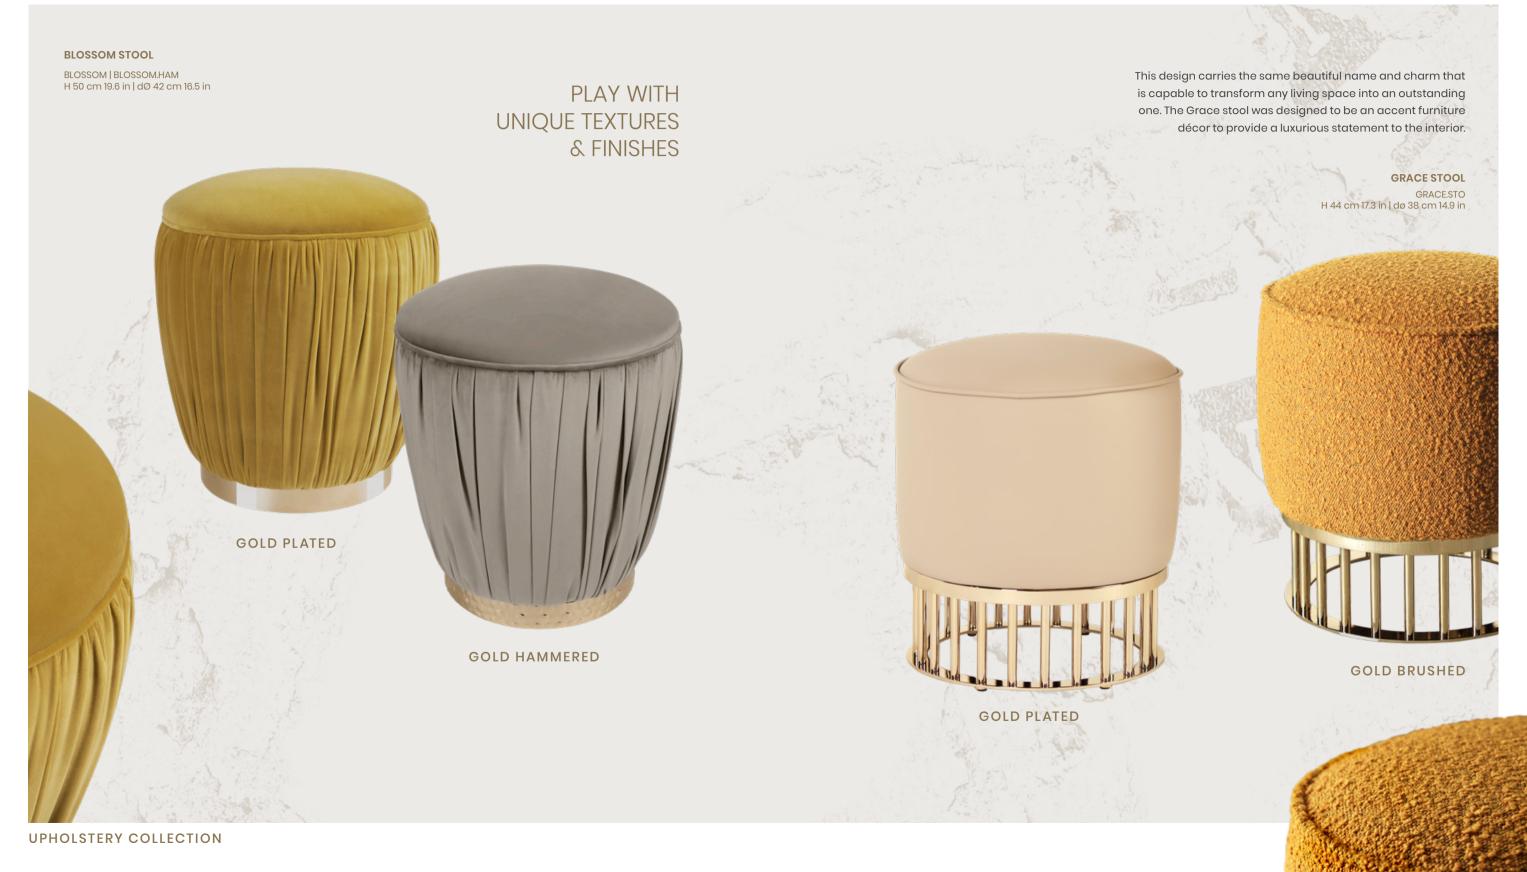

### COLOMBO LOUNGE

COLOMBO.3S | H 68 cm 26.7 in W 260 cm 102.3 in | D 105 cm 41.3 in

BLOSSOM STOOL

# GRACE STOOL