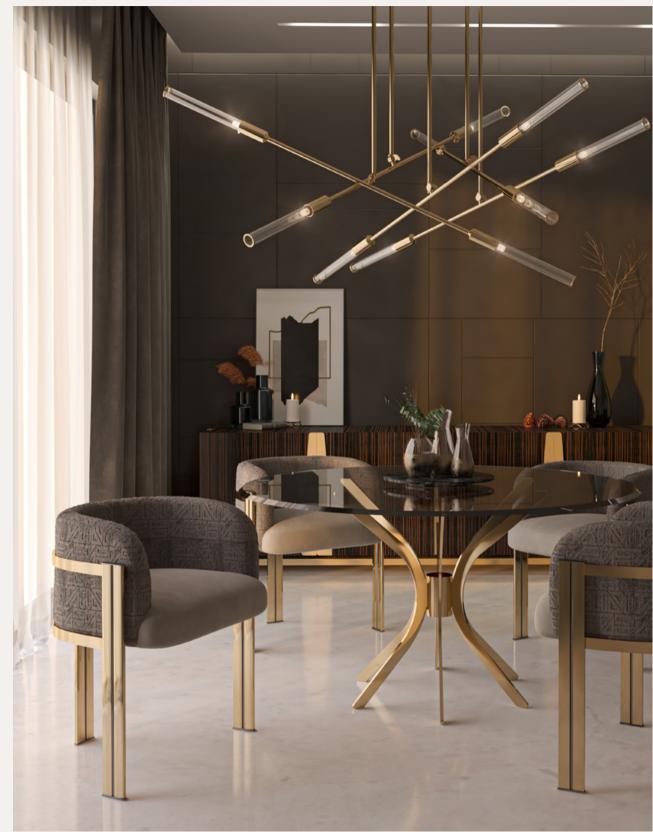

Joe Colombo's designs. This simple yet outstanding sofa design reveals a sophisticated style of living. The modern upholstery piece is all about making your living space more cozy, elegant, and refined.

### COLOMBO MAPLE

COLOMBO.IS | H 68 cm 26.7 in W 110 cm 43.3 in | D 105 cm 41.3 in



### COLOMBO SOFA

COLOMBO.2S | H 68 cm 26.7 in W 205 cm 80.7 in | D 105 cm 41.3 in

Luxurious comfort and relaxed ambience.



### COLOMBO LOUNGE

COLOMBO.3S | H 68 cm 26.7 in W 260 cm 102.3 in | D 105 cm 41.3 in



BLOSSOM STOOL

# GRACE STOOL







### TABLES RING DINING TABLE | DINING TABLE | BAR TABLE





### TABLES ROUND DINING TABLE | DINING TABLE



# FLUSSO COLLECTION



ALSO FEATURED: CASABLANCA SUSPENSION | PATTERN BASKET

### TABLES ROUND DINING TABLE | DINING TABLE









# HARING TABLE



ALSO FEATURED: MARIE CHAIR | LABICS SUSPENSION

### TABLES TABLE | SIDE TABLE | CENTER TABLE







# MARIE COLLECTION



ALSO FEATURED: HARP BAR CHAIR | ARCADE PENDANT







# MOON COLLECTION



ALSO FEATURED: AMMIRA MIRROR | ROLLAND ROUND SUSPENSION | PETRA TABLE LAMP

### TABLES CENTER TABLE | SIDE TABLE





### TABLES SIDE TABLES | BAR TABLE



# BUTLER SIDE TABLE



ALSO FEATURED: MARIE OVAL BENCH | RAINFOREST ROUND WALL LIGHT

### TABLES SIDE TABLE







### CASEGOODS CONSOLE | TV CONSOLE



# STREAMLINE CONSOLE



ALSO FEATURED: STREAMLINE WALL LIGHT

### CASEGOODS CONSOLE





### CASEGOODS CONSOLE



# EUPHORIA CONSOLE



ALSO FEATURED: EUPHORIA WALL LIGHT

### CASEGOODS CONSOLE











ALSO FEATURED: RAINFOREST MIRROR | MARIE CENTER TABLES | BUTLER SIDE TABLE | SEDERE ARM