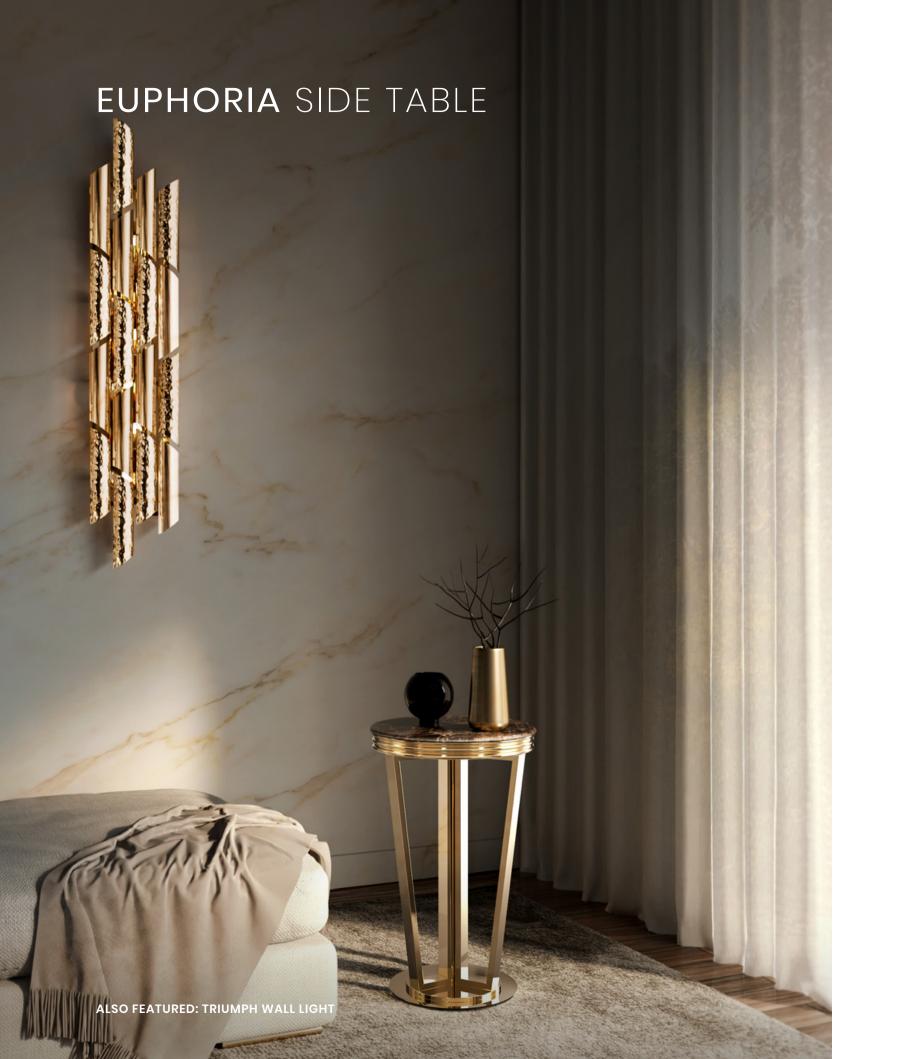

cozy, elegant, and refined.

### COLOMBO MAPLE

COLOMBO.IS | H 68 cm 26.7 in W 110 cm 43.3 in | D 105 cm 41.3 in



### COLOMBO SOFA

COLOMBO.2S | H 68 cm 26.7 in W 205 cm 80.7 in | D 105 cm 41.3 in

Luxurious comfort and relaxed ambience.



### COLOMBO LOUNGE

COLOMBO.3S | H 68 cm 26.7 in W 260 cm 102.3 in | D 105 cm 41.3 in



BLOSSOM STOOL

# GRACE STOOL







### TABLES RING DINING TABLE | DINING TABLE | BAR TABLE





### TABLES ROUND DINING TABLE | DINING TABLE



# FLUSSO COLLECTION



ALSO FEATURED: CASABLANCA SUSPENSION | PATTERN BASKET

### TABLES ROUND DINING TABLE | DINING TABLE









# HARING TABLE



ALSO FEATURED: MARIE CHAIR | LABICS SUSPENSION

### TABLES TABLE | SIDE TABLE | CENTER TABLE







# MARIE COLLECTION



ALSO FEATURED: HARP BAR CHAIR | ARCADE PENDANT







# MOON COLLECTION



ALSO FEATURED: AMMIRA MIRROR | ROLLAND ROUND SUSPENSION | PETRA TABLE LAMP

### TABLES CENTER TABLE | SIDE TABLE





### TABLES SIDE TABLES | BAR TABLE



# BUTLER SIDE TABLE



ALSO FEATURED: MARIE OVAL BENCH | RAINFOREST ROUND WALL LIGHT

### TABLES SIDE TABLE







### CASEGOODS CONSOLE | TV CONSOLE



# STREAMLINE CONSOLE



ALSO FEATURED: STREAMLINE WALL LIGHT

### CASEGOODS CONSOLE





### CASEGOODS CONSOLE



# EUPHORIA CONSOLE



ALSO FEATURED: EUPHORIA WALL LIGHT

### CASEGOODS CONSOLE











ALSO FEATURED: RAINFOREST MIRROR | MARIE CENTER TABLES | BUTLER SIDE TABLE | SEDERE ARMCHAIR RAINFOREST DIVIDER | MARIE SOFA | NAUTILUS SIDEBOARD | RAINFOREST SUSPENSION | GRACE STOOL RAINFOREST WALL LIGHT

# RUBY SIDEBOARD



ALSO FEATURED: ROYAL FLOOR LAMP |