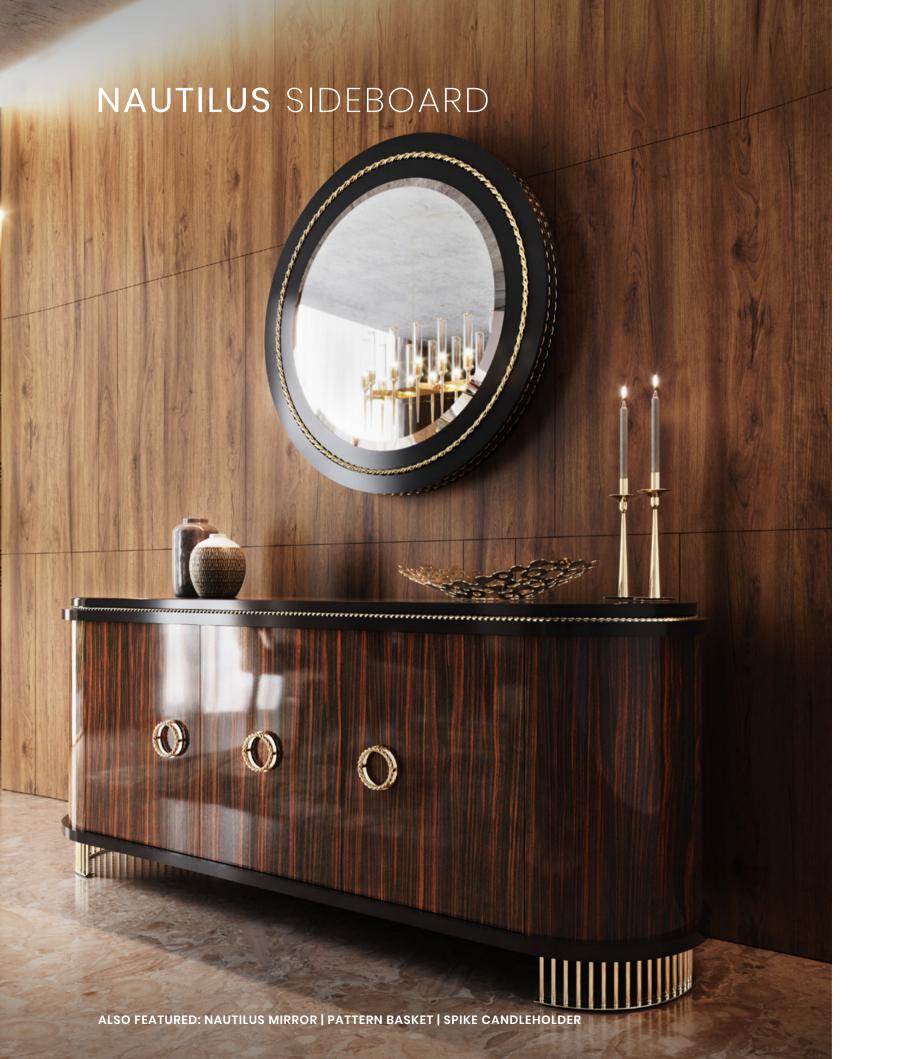

# NAUTILUS MIRROR

ALSO FEATURED: NAUTILUS CONSOLE | PATTERN BASKET | SPIKE CANDLE HOLDER