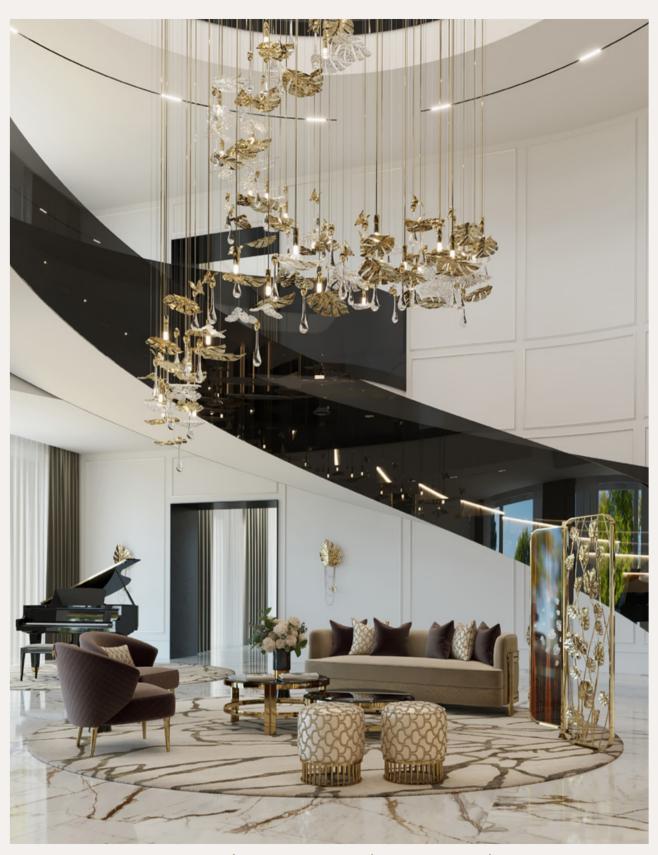

| PATTERN BASKET

### TABLES ROUND DINING TABLE | DINING TABLE









# HARING TABLE



ALSO FEATURED: MARIE CHAIR | LABICS SUSPENSION

### TABLES TABLE | SIDE TABLE | CENTER TABLE







# MARIE COLLECTION



ALSO FEATURED: HARP BAR CHAIR | ARCADE PENDANT







# MOON COLLECTION



ALSO FEATURED: AMMIRA MIRROR | ROLLAND ROUND SUSPENSION | PETRA TABLE LAMP

### TABLES CENTER TABLE | SIDE TABLE





### TABLES SIDE TABLES | BAR TABLE



# BUTLER SIDE TABLE



ALSO FEATURED: MARIE OVAL BENCH | RAINFOREST ROUND WALL LIGHT

### TABLES SIDE TABLE







### CASEGOODS CONSOLE | TV CONSOLE



# STREAMLINE CONSOLE



ALSO FEATURED: STREAMLINE WALL LIGHT

### CASEGOODS CONSOLE





### CASEGOODS CONSOLE



# EUPHORIA CONSOLE



ALSO FEATURED: EUPHORIA WALL LIGHT

### CASEGOODS CONSOLE











ALSO FEATURED: RAINFOREST MIRROR | MARIE CENTER TABLES | BUTLER SIDE TABLE | SEDERE ARMCHAIR RAINFOREST DIVIDER | MARIE SOFA | NAUTILUS SIDEBOARD | RAINFOREST SUSPENSION | GRACE STOOL RAINFOREST WALL LIGHT

# RUBY SIDEBOARD



ALSO FEATURED: ROYAL FLOOR LAMP | ROMA MIRROR

### CASEGOODS SIDEBOARD





### CASEGOODS CONSOLE



# WALTER TV CONSOLE



ALSO FEATURED: METIER WALL LIGHT

### CASEGOODS TV CONSOLE







# **DIONYSUS** CABINET



ALSO FEATURED: SPIKE CANDLE HOLDER











# HOME DÉCOR ACCESSORIES MIRROR ROMA MIRROR Being embodied in the form of conceptually, visually, and artistically completed circle, this furniture feature suggests a fresh take on contemporary elegance. ROMA MIRROR ROMA.MIR dø 120 cm 47.2 in | D 6 cm 2.3 in **CLEO** MIRROR Having the grace, personal charm,