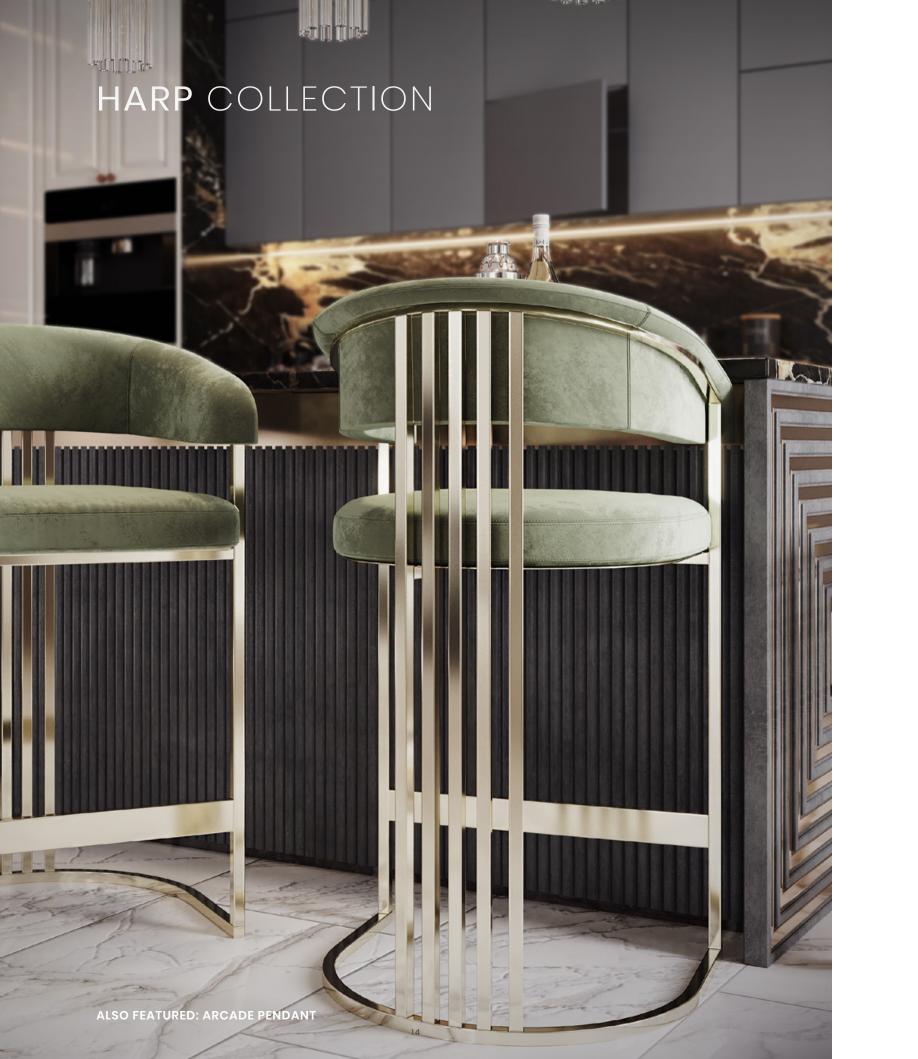

SOLE PAGE 72



NAUTILUS SIDEBOARD PAGE 74



RAINFOREST SIDEBOARD PAGE 75



RUBY SIDEBOARD PAGE 78



GRACE CONSOLE PAGE 80



WALTER TV CONSOLE PAGE 82



MARIE CONSOLE PAGE 84



MIES CONSOLE PAGE 85



CABINET
PAGE 86

# HOME DÉCOR ACCESSORIES BOOKSHELF | MIRROR | DIVIDER | COAT RACK | ACCESSORIES



DARD



PAGE 90



ROMA MIRROR PAGE 92



MIRROR PAGE 93



NAUTILUS MIRROR PAGE 96



AMMIRA MIRROR PAGE 98



GOLDEN EYE MIRROR PAGE 99



MIRROR PAGE 100



MIRROR
PAGE 101



GRACE BOOKSHELF PAGE 102



GAYA BOOKSHELF PAGE 103



COLUMNS BOOKSHELF PAGE 103



RAINFOREST DIVIDER PAGE 104



MATISSE DIVIDER PAGE 104



COLUMNS COAT RACK PAGE 105



CANNA COAT RACK PAGE 105



SPIKE CANDLEHOLDER PAGE 105



PATTERN BASKET PAGE 105



# SEDERE COLLECTION



ALSO FEATURED: HALO PENDANT







# ATHENA CHAIR



ALSO FEATURED: CLEO MIRROR | DYNASTY SUSPENSION | STREAMLINE WALL LIGHT

### UPHOLSTERY CHAIR



The new design is inspired by the classic style alongside contemporary influences to create a furniture masterpiece of timeless elegance.

MIA DINING CHAIR

MIA | H 85 cm 33.4 in W 56 cm 22 in | D 63 cm 24.8 in

ALSO AVAILABLE
MIA.ST | SEE THROUGH



This classy chair unveils the same grace and elegance it offers.

UPHOLSTERY COLLECTION





# CHIARA ARMCHAIR



ALSO FEATURED: JADE SIDE TABLES | GAYA BOOKSHELF | LOTUS SUSPENSION

### UPHOLSTERY ARMCHAIR



ANNA CHAIR

# PROJECTION BAR STOOL



UPHOLSTERY COLLECTION

# MARIE COLLECTION



ALSO FEATURED: ELÉA ROUND DINING TABLE | RAINFOREST SUSPENSION





### UPHOLSTERY CHAIR | BAR CHAIR



# MARIE COLLECTION



ALSO FEATUR