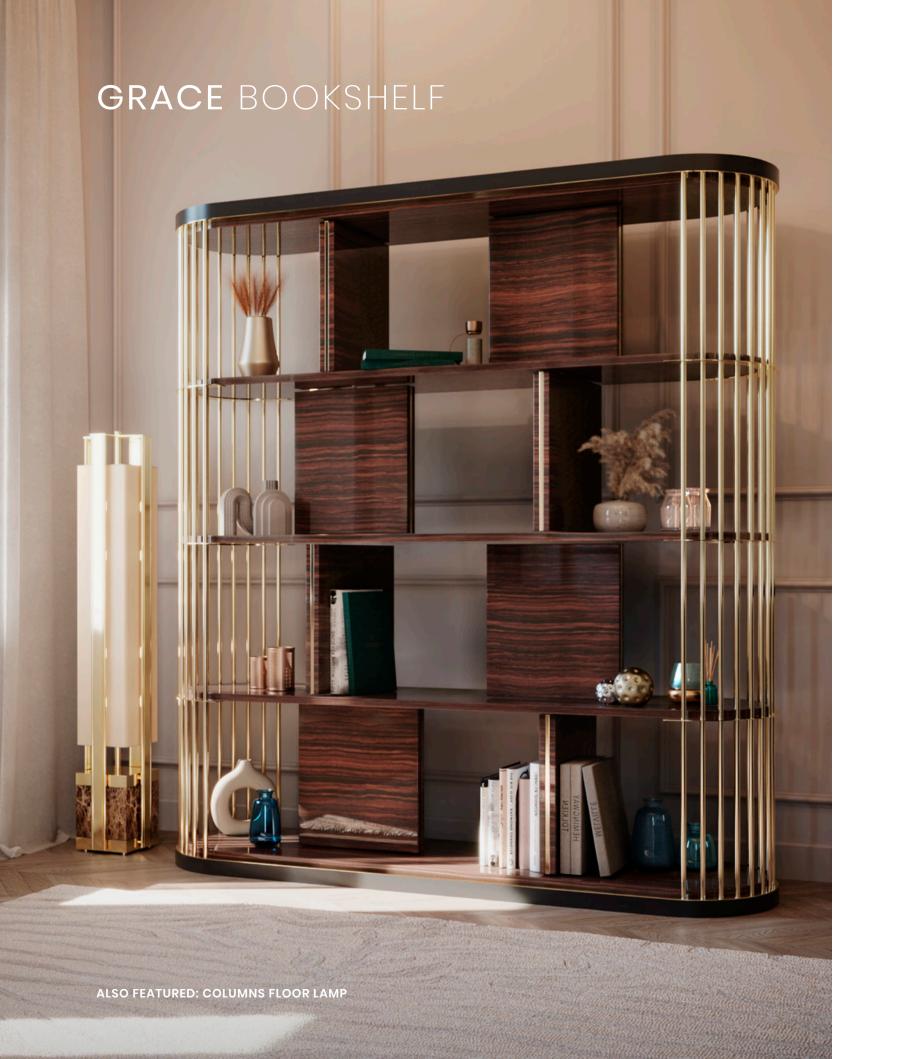

### **GRACE** BOOKSHELF

This bookcase carries the same beautiful name and charm that is capable to transform any living space into an outstanding one.

### GRACE BOOKSHELF

GRACE.BOO | H 180 cm 70.8 in W 170 cm 66.9 in | D 45 cm 17.7 in