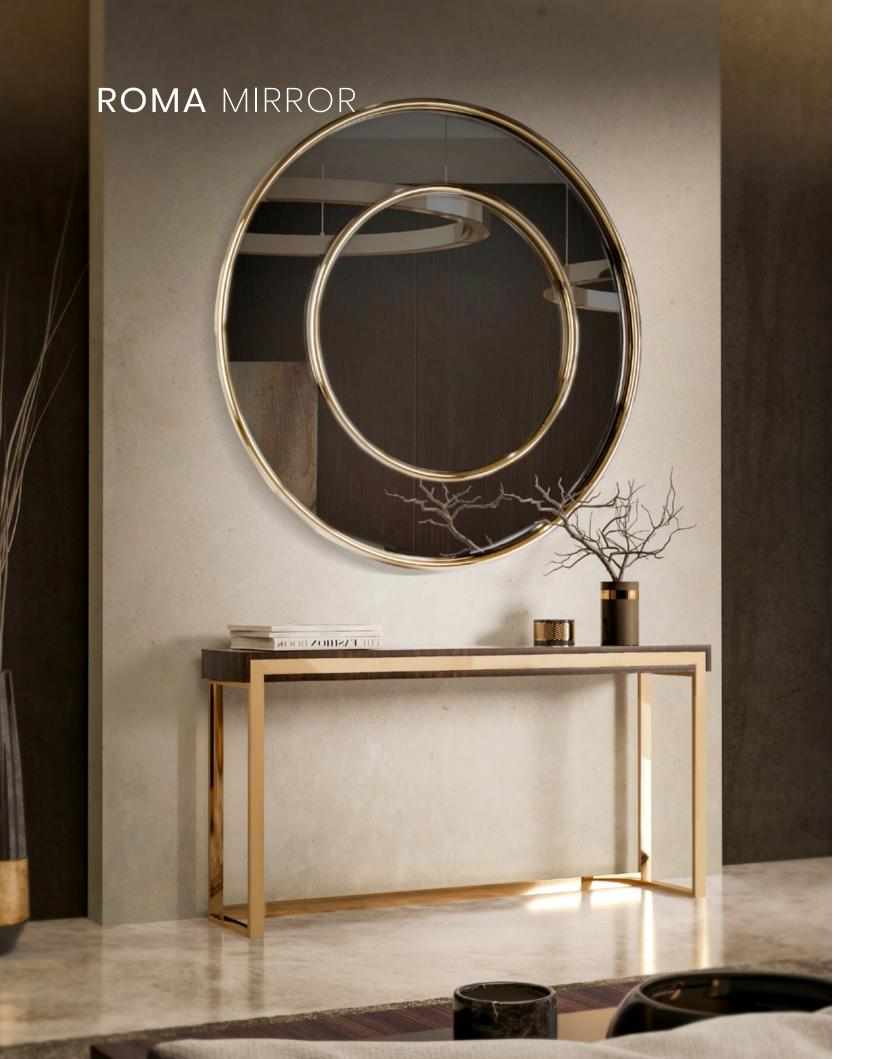

# HOME DÉCOR ACCESSORIES MIRROR ROMA MIRROR Being embodied in the form of conceptually, visually, and artistically completed circle, this furniture feature suggests a fresh take on contemporary elegance. ROMA MIRROR ROMA.MIR dø 120 cm 47.2 in | D 6 cm 2.3 in **CLEO** MIRROR Having the grace, personal charm, power, and intelligence of the ancient Egyptian queen Cleopatra in mind, this magnificent and elegant trio of mirrors are built-in. CLEO MIRROR CLEO.90 | dø 90 cm 35.4 in | D 3 cm 1.1 in