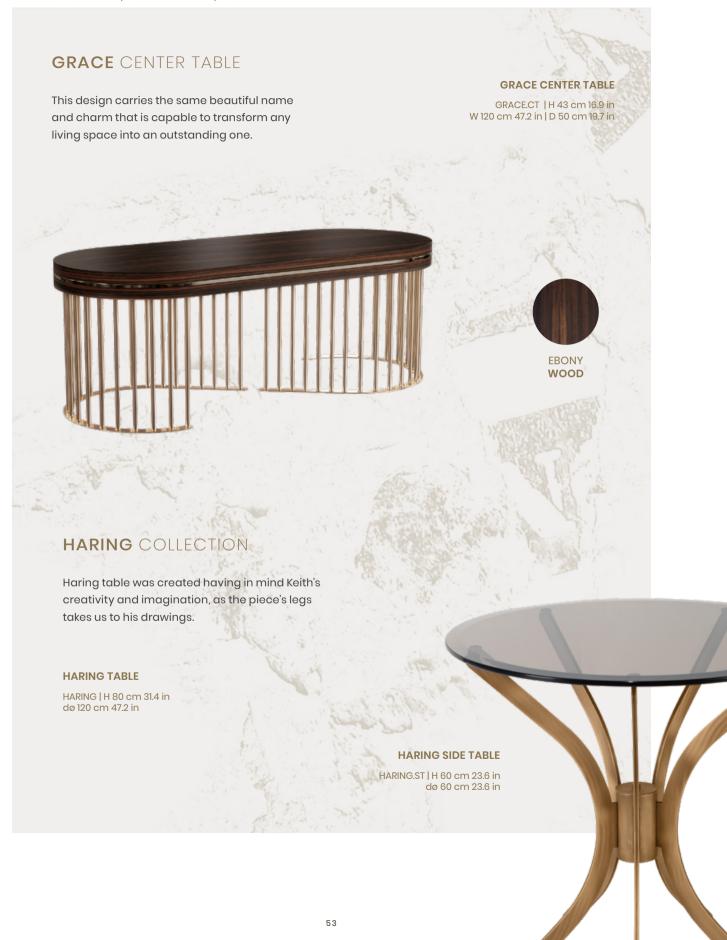

living. The modern upholstery piece is all about making your living space more cozy, elegant, and refined.

### COLOMBO MAPLE

COLOMBO.IS | H 68 cm 26.7 in W 110 cm 43.3 in | D 105 cm 41.3 in



### COLOMBO SOFA

COLOMBO.2S | H 68 cm 26.7 in W 205 cm 80.7 in | D 105 cm 41.3 in

Luxurious comfort and relaxed ambience.



### COLOMBO LOUNGE

COLOMBO.3S | H 68 cm 26.7 in W 260 cm 102.3 in | D 105 cm 41.3 in



BLOSSOM STOOL

# GRACE STOOL







### TABLES RING DINING TABLE | DINING TABLE | BAR TABLE





### TABLES ROUND DINING TABLE | DINING TABLE



# FLUSSO COLLECTION



ALSO FEATURED: CASABLANCA SUSPENSION | PATTERN BASKET

### TABLES ROUND DINING TABLE | DINING TABLE









# HARING TABLE



ALSO FEATURED: MARIE CHAIR | LABICS SUSPENSION

### TABLES TABLE | SIDE TABLE | CENTER TABLE







# MARIE COLLECTION



ALSO FEATURED: HARP BAR CHAIR | ARCADE PENDANT







# MOON COLLECTION



ALSO FEATURED: AMMIRA MIRROR | ROLLAND ROUND SUSPENSION | PETRA TABLE LAMP

### TABLES CENTER TABLE | SIDE TABLE





### TABLES SIDE TABLES | BAR TABLE



# BUTLER SIDE TABLE



ALSO FEATURED: MARIE OVAL BENCH | RAINFOREST ROUND WALL LIGHT

### TABLES SIDE TABLE







### CASEGOODS CONSOLE | TV CONSOLE



# STREAMLINE CONSOLE



ALSO FEATURED: STREAMLINE WALL LIGHT

### CASEGOODS CONSOLE





### CASEGOODS CONSOLE



# EUPHORIA CONSOLE



ALSO FEATURED: EUPHORIA WALL LIGHT

### CASEGOODS CONSOLE











ALSO FEATURED: RAINFOREST MIRROR | MARIE CENTER TABLES | BUTLER SIDE TABLE | SEDERE ARMCHAIR RAINFOREST DIVIDER | MARIE SOFA | NAUTILUS SIDEBOARD | RAINFOREST SUSPENSION | GRACE STOOL