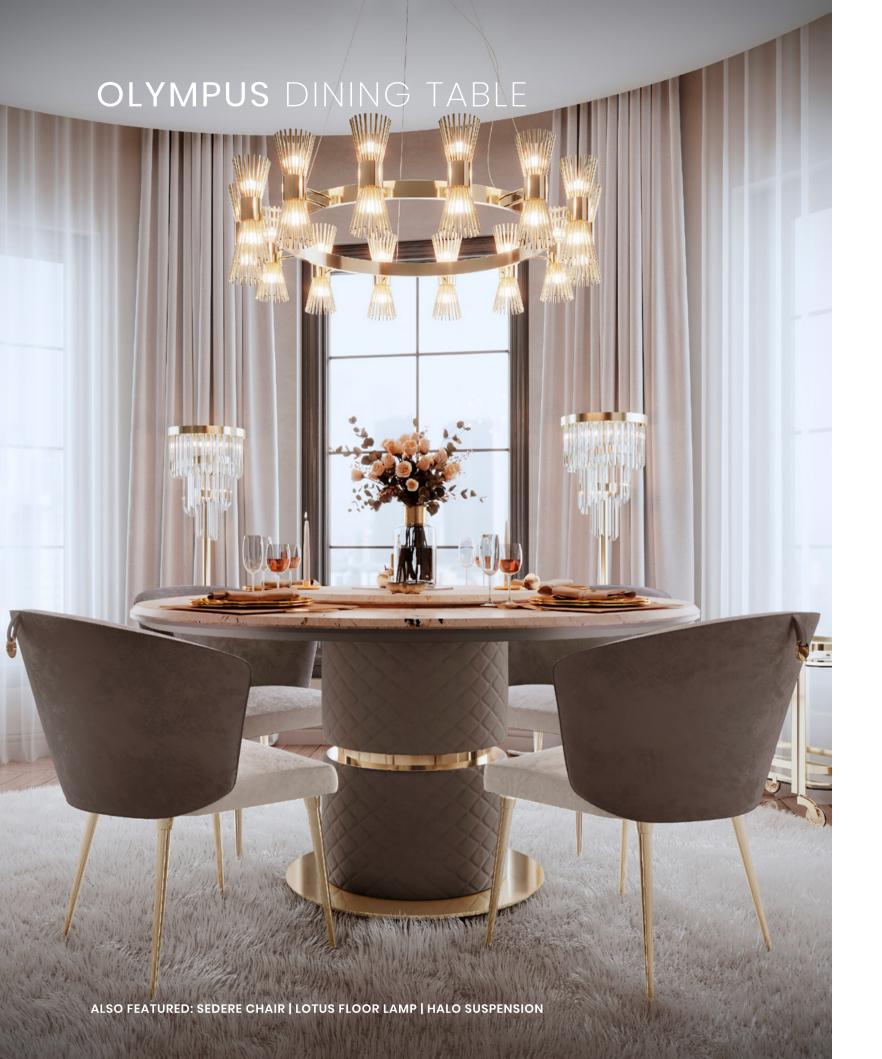

ur and celebration of Joe Colombo's designs. This simple yet outstanding sofa design reveals a sophisticated style of living. The modern upholstery piece is all about making your living space more cozy, elegant, and refined.

### COLOMBO MAPLE

COLOMBO.IS | H 68 cm 26.7 in W 110 cm 43.3 in | D 105 cm 41.3 in



### COLOMBO SOFA

COLOMBO.2S | H 68 cm 26.7 in W 205 cm 80.7 in | D 105 cm 41.3 in

Luxurious comfort and relaxed ambience.



### COLOMBO LOUNGE

COLOMBO.3S | H 68 cm 26.7 in W 260 cm 102.3 in | D 105 cm 41.3 in



BLOSSOM STOOL

# GRACE STOOL







### TABLES RING DINING TABLE | DINING TABLE | BAR TABLE





### TABLES ROUND DINING TABLE | DINING TABLE



# FLUSSO COLLECTION



ALSO FEATURED: CASABLANCA SUSPENSION | PATTERN BASKET

### TABLES ROUND DINING TABLE | DINING TABLE









# HARING TABLE



ALSO FEATURED: MARIE CHAIR | LABICS SUSPENSION

### TABLES TABLE | SIDE TABLE | CENTER TABLE







# MARIE COLLECTION



ALSO FEATURED: HARP BAR CHAIR | ARCADE PENDANT







# MOON COLLECTION



ALSO FEATURED: AMMIRA MIRROR | ROLLAND ROUND SUSPENSION | PETRA TABLE LAMP

### TABLES CENTER TABLE | SIDE TABLE





### TABLES SIDE TABLES | BAR TABLE



# BUTLER SIDE TABLE



ALSO FEATURED: MARIE OVAL BENCH | RAINFOREST ROUND WALL LIGHT

### TABLES SIDE TABLE







### CASEGOODS CONSOLE | TV CONSOLE



# STREAMLINE CONSOLE



ALSO FEATURED: STREAMLINE WALL LIGHT

### CASEGOODS CONSOLE





### CASEGOODS CONSOLE



# EUPHORIA CONSOLE



ALSO FEATURED: EUPHORIA WALL LIGHT

### CASEGOODS CONSOLE











ALSO FEATURED: RAINFOREST MIRROR | MARIE CENTER TABLES | BUTLER S