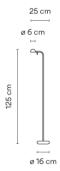

Bi-volt 50-60Hz

**Application** 

Floor Lamps

**Packaging** 

0.33 m x 0.265 m x 1.496 m

Gross weigth 7.45 Net weigth 3.8 Vol. 0.1308