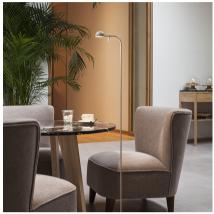

Design By Ichiro Iwasaki

Floor lamp. Design by Ichiro Iwasaki. This reading lamp is characterized by having a diffuser with an adjustable head. Available in white, black, cream and green matt finishes.

## **General Lighting**

Lamp having a light beam whose main function is to supply sufficient light for reading.