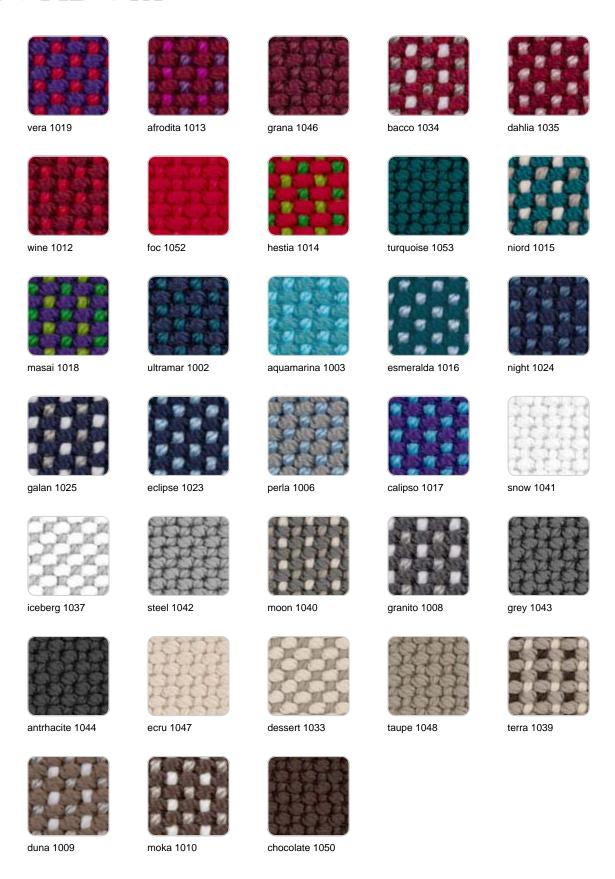

#### fabric

#### GLAD Ref. 54029CCO

Soft and cozy fabric suitable for indoor and outdoor use.

#### **NAUTIC**

Ref. 54029CCO

Soft leather like fabric suitable for indoor and outdoor use. Stantard option for upholstery.

#### SILVERTEX Ref. 54029CCO

Vinyl fabric suitable for indoor and outdoor use. Special option for upholstery.

#### **CREVIN**

#### Ref. 54029CCO

anthracite 1311

Upholstery fabric, that as and natural appearance and can be easy cleaned by washing machines, allowing an easy removal of mildew. Suitable for indoor and outdoor use

**CICO** 

Ref. 54029CCO

Cozy fabric with an elegant look and soft touch.

**ACAPULCO** Ref. 54029CCO

Cozy fabric with an elegant look and soft touch.

**SIESTA** 

Ref. 54029CCO

Cozy fabric with an elegant look and soft touch.

**IKON** 

Ref. 54029CCO

Cozy fabric with an elegant look and soft touch.

**HERITAGE** 

Ref. 54029CCO

granite 1531

Outdoor fabrics are waterproof 50% recycled acrylic, 47% acrylic and 3% PE.

#### SAVANE Ref. 54029CCO

white 1501

ornado 1503

Outdoor fabrics are waterproof 100% acrylic.