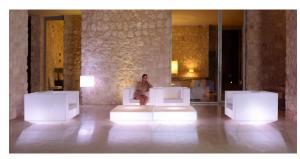

### lighting

WHITE LED Ref. 54078W

White internally lit unit with LED technology. Available only in matte ice white finish.

RGBW LED Ref. 54078L

Unit with internal lighting with RGBW LED technology and remote control unit for switching colors. Available only in matte ice white finish. Remote control included.

## **Ambients**