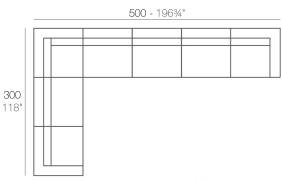

2 x 54026 Módulo Central - Sectional Sofa Armless

1 x 54169 Módulo Circular - Curved Sectional Sofa

1 x 54078 Módulo Derecho - Sectional Sofa Right

1 x 54026 Módulo Central - Sectional Sofa Armless

1 x 54077 Módulo Izquierdo - Sectional Sofa Left