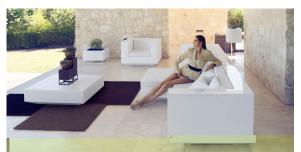

upholstery.

#### **CREVIN**

#### Ref. 54029CCO











anthracite 1311

Upholstery fabric, that as and natural appearance and can be easy cleaned by washing machines, allowing an easy removal of mildew. Suitable for indoor and outdoor use

**CICO** 

Ref. 54029CCO

Cozy fabric with an elegant look and soft touch.

**ACAPULCO** Ref. 54029CCO

Cozy fabric with an elegant look and soft touch.

**SIESTA** 

Ref. 54029CCO

Cozy fabric with an elegant look and soft touch.

**IKON** 

Ref. 54029CCO

Cozy fabric with an elegant look and soft touch.

**HERITAGE** 

Ref. 54029CCO



granite 1531

Outdoor fabrics are waterproof 50% recycled acrylic, 47% acrylic and 3% PE.

#### SAVANE Ref. 54029CCO







white 1501

ornado 1503

Outdoor fabrics are waterproof 100% acrylic.

## **Ambients**