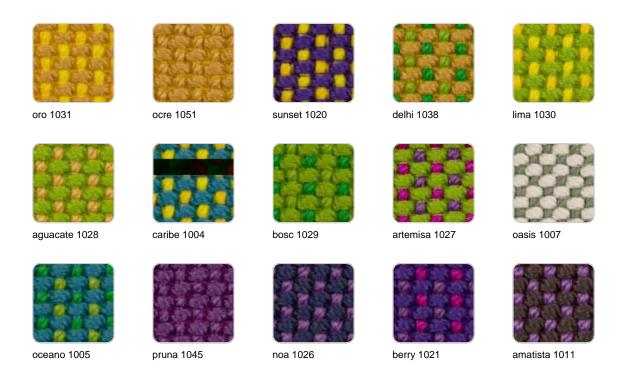

#### fabric

#### GLAD Ref. 54029CCO

Soft and cozy fabric suitable for indoor and outdoor use.

#### **NAUTIC**

Ref. 54029CCO

Soft leather like fabric suitable for indoor and outdoor use. Stantard option for upholstery.

#### SILVERTEX Ref. 54029CCO

Vinyl fabric suitable for indoor and outdoor use. Special option for upholstery.

#### **CREVIN**

#### Ref. 54029CCO

anthracite 1311

Upholstery fabric, that as and natural appearance and can be easy cleaned by washing machines, allowing an easy removal of mildew. Suitable for indoor and outdoor use

**CICO** 

Ref. 54029CCO

Cozy fabric with an elegant look and soft touch.

**ACAPULCO** Ref. 54029CCO

Cozy fabric with an elegant look and soft touch.

**SIESTA** 

Ref. 54029CCO

Cozy fabric with an elegant look and soft touch.

**IKON** 

Ref. 54029CCO

Cozy fabric with an elegant look and soft touch.

**HERITAGE** 

Ref. 54029CCO

granite 1531

Outdoor fabrics are waterproof 50% recycled acrylic, 47% acrylic and 3% PE.

#### SAVANE Ref. 54029CCO

white 1501

ornado 1503

Outdoor fabrics are waterproof 100% acrylic.