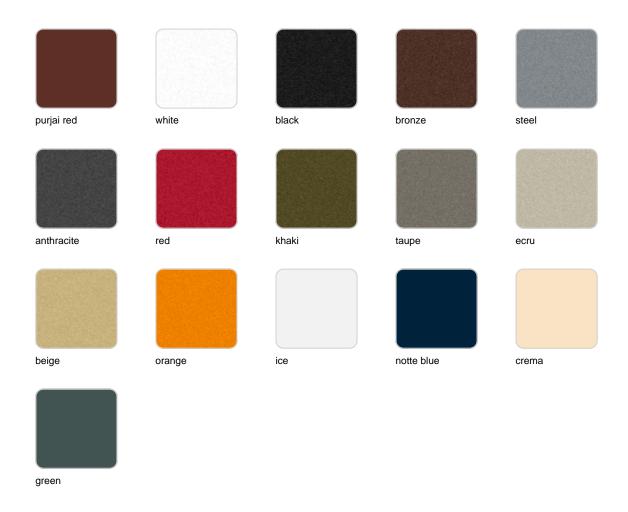

ght



1 x 54026 Módulo Central - Sectional Sofa Armless

1 x 54077 Módulo Izquierdo - Sectional Sofa Left

1 x 54078 Módulo Derecho - Sectional Sofa Right



4 x 54026 Módulo Central - Sectional Sofa Armless

1 x 54029 Módulo Esquina - Sectional Sofa Corner

1 x 54077 Módulo Izquierdo - Sectional Sofa Left

1 x 54078 Módulo Derecho - Sectional Sofa Right



1 x 54028 Módulo Central Chaise Longue - Sectional Sofa Armless Chaise Longue
1 x 54079 Módulo Izquierdo Chaise Longue - Sectional Sofa Left Chaise Longue
1 x 54080 Módulo Derecho Chaise Longue - Sectional Sofa Right Chaise Longue
2 x 54027 Módulo Central XL - Sectional Sofa XL Armless
1 x 54077 Módulo Izquierdo - Sectional Sofa Left
1 x 54078 Módulo Derecho - Sectional Sofa Right

## **Finishes**

### finishes

#### BASIC Ref. 54078



Matt Polyethylene

LACQUERED Ref. 54078F



Lacquered Polyethylene

### lighting

WHITE LED Ref. 54078W



White internally lit unit with LED technology. Available only in matte ice white finish.

RGBW LED Ref. 54078L





Unit with internal lighting with RGBW LED technology and remote control unit for switching colors. Available only in matte ice white finish. Remote control included.

RGBW LED DMX Ref. 54078D



Unit with internal lighting with RGBW LED technology and remote control unit for switching colors. Also controlLED by DMX-1024 (wireless), enabling communication between one or more products simultaneously via the DMX transmitter (not included). There are two options to choose from: Professional XLR DMX and Home WIFI DMX. (Remote control included). Optional battery

RGBW LED BA