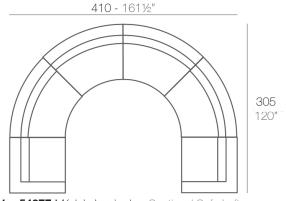

### **Combinations**

1 x 54077 Módulo Izquierdo - Sectional Sofa Left

4 x 54169 Módulo Circular - Curved Sectional Sofa

1 x 54078 Módulo Derecho - Sectional Sofa Right

1 x 54077 Módulo Izquierdo - Sectional Sofa Left

2 x 54026 Módulo Central - Sectional Sofa Armless

1 x 54169 Módulo Circular - Curved Sectional Sofa

1 x 54078 Módulo Derecho - Sectional Sofa Right

1 x 54026 Módulo Central - Sectional Sofa Armless

1 x 54077 Módulo Izquierdo - Sectional Sofa Left

1 x 54078 Módulo Derecho - Sectional Sofa Right

4 x 54026 Módulo Central - Sectional Sofa Armless

1 x 54029 Módulo Esquina - Sectional Sofa Corner

1 x 54077 Módulo Izquierdo - Sectional Sofa Left

1 x 54078 Módulo Derecho - Sectional Sofa Right