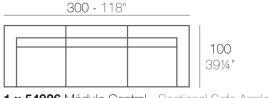

### **Combinations**

1 x 54077 Módulo Izquierdo - Sectional Sofa Left

4 x 54169 Módulo Circular - Curved Sectional Sofa

1 x 54078 Módulo Derecho - Sectional Sofa Right

1 x 54077 Módulo Izquierdo - Sectional Sofa Left