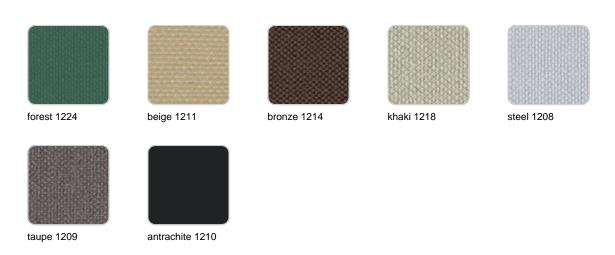

#### fabric

#### GLAD Ref. 54029CCO

Soft and cozy fabric suitable for indoor and outdoor use.

#### **NAUTIC**

Ref. 54029CCO

Soft leather like fabric suitable for indoor and outdoor use. Stantard option for upholstery.

#### SILVERTEX Ref. 54029CCO

Vinyl fabric suitable for indoor and outdoor use. Special option for upholstery.