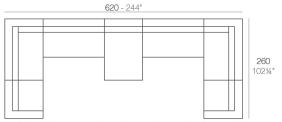

1 x 54078 Módulo Derecho - Sectional Sofa Right

4 x 54026 Módulo Central - Sectional Sofa Armless

1 x 54029 Módulo Esquina - Sectional Sofa Corner

1 x 54077 Módulo Izquierdo - Sectional Sofa Left

1 x 54078 Módulo Derecho - Sectional Sofa Right