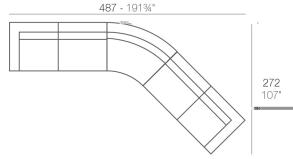

### **Combinations**

1 x 54077 Módulo Izquierdo - Sectional Sofa Left

4 x 54169 Módulo Circular - Curved Sectional Sofa

1 x 54078 Módulo Derecho - Sectional Sofa Right

1 x 54077 Módulo Izquierdo - Sectional Sofa Left

2 x 54026 Módulo Central - Sectional Sofa Armless

1 x 54169 Módulo Circular - Curved Sectional Sofa

1 x 54078 Módulo Derecho - Sectional Sofa Right

1 x 54026 Módulo Central - Sectional Sofa Armless

1 x 54077 Módulo Izquierdo - Sectional Sofa Left

1 x 54078 Módulo Derecho - Sectional Sofa Right

4 x 54026 Módulo Central - Sectional Sofa Armless

1 x 54029 Módulo Esquina - Sectional Sofa Corner

1 x 54077 Módulo Izquierdo - Sectional Sofa Left

1 x 54078 Módulo Derecho - Sectional Sofa Right

1 x 54028 Módulo Central Chaise Longue - Sectional Sofa Armless Chaise Longue
1 x 54079 Módulo Izquierdo Chaise Longue - Sectional Sofa Left Chaise Longue
1 x 54080 Módulo Derecho Chaise Longue - Sectional Sofa Right Chaise Longue
2 x 54027 Módulo Central XL - Sectional Sofa XL Armless
1 x 54077 Módulo Izquierdo - Sectional Sofa Left
1 x 54078 Módulo Derecho - Sectional Sofa Right