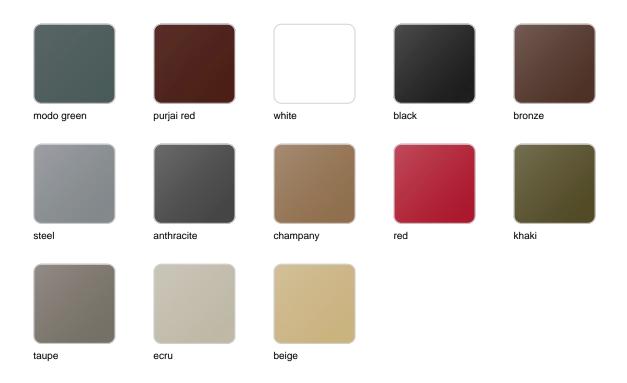

## **Finishes**

### finishes

#### BASIC Ref. 54078

Matt Polyethylene

LACQUERED Ref. 54078F

Lacquered Polyethylene