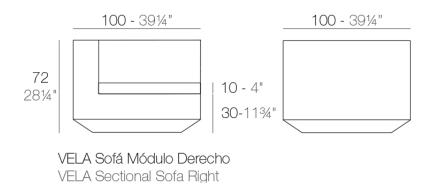

# Vela sofa right

### Description

Made of polyethylene resin by rotational moulding.100% Recyclable. Item suitable for indoor and outdoor use. Available in different finishes.

Weight: 26.68 Kg