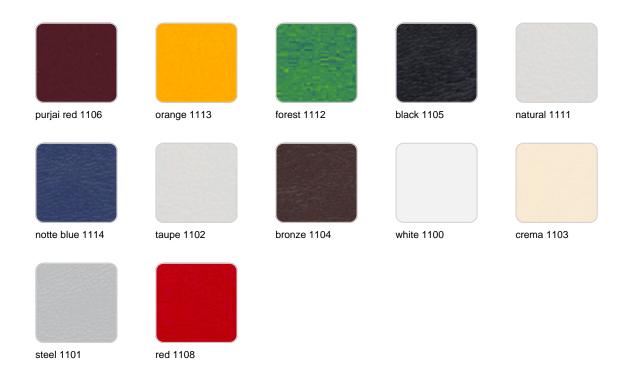

## **Finishes**

### finishes

#### BASIC Ref. 54078

Matt Polyethylene

LACQUERED Ref. 54078F

Lacquered Polyethylene