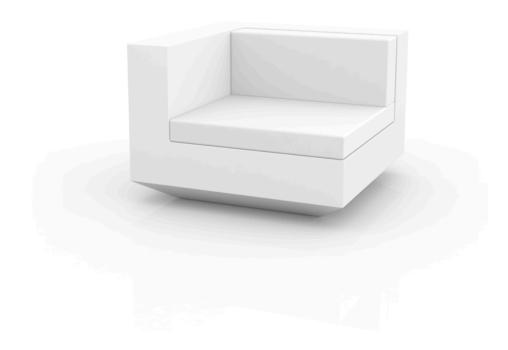

# Vela sofa right

### by Ramón Esteve

Vela Collection, designed by <u>Ramon Esteve</u> for <u>Vondom</u>. This extensive outdoor furniture and plantpot collection aims to offer the comfort and the quality of interior furniture without losing it's original qualities.

### Description

Made of polyethylene resin by rotational moulding.100% Recyclable. Item suitable for indoor and outdoor use. Available in different finishes.

Weight: 26.68 Kg