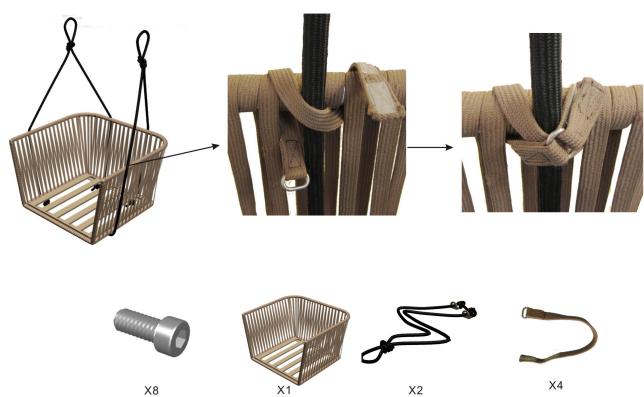

## Bitta Swing Assembly instructions

## kettal

## Club swing rope set

Designer Rodolfo Dordoni Collection Bitta

Kettal Bitta is characterised by a combination of aluminium frames , seats of braided polyester and comfortable cushions, teak and stone for the table tops .My aim was to create dense braiding that would still let the air through, reminiscent of the braiding of the ropes used to moor boats (hence the name Bitta, which means 'mooring' in Italian), which makes the pieces look lightweight but, at the same time, they look just like cosy nests in natural colours to sit

back and relax in.





1/5

Designer Rodolfo Dordoni Collection Bitta