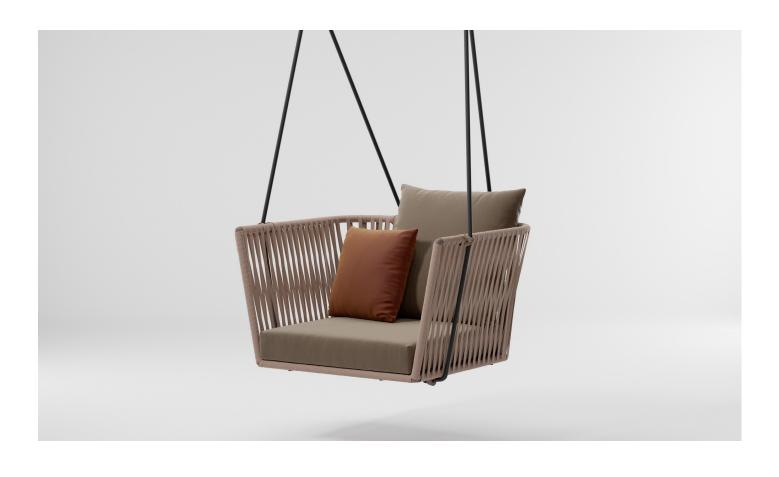

## Club swing rope set

Designer Rodolfo Dordoni Collection Bitta

Kettal Bitta is characterised by a combination of aluminium frames , seats of braided polyester and comfortable cushions, teak and stone for the table tops .My aim was to create dense braiding that would still let the air through, reminiscent of the braiding of the ropes used to moor boats (hence the name Bitta, which means 'mooring' in Italian), which makes the pieces look lightweight but, at the same time, they look just like cosy nests in natural colours to sit

back and relax in.

1/5

Designer Rodolfo Dordoni Collection Bitta