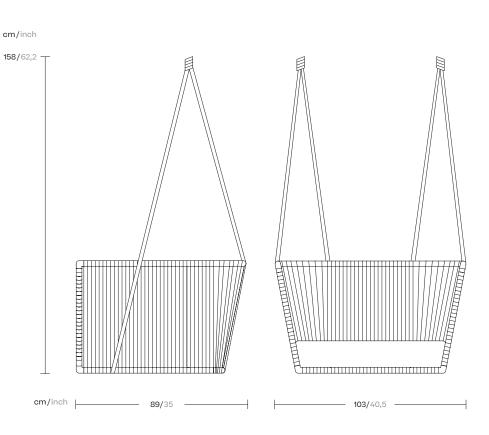

## Bitta Swing Assembly instructions

## kettal

## Club swing rope set

Designer Rodolfo Dordoni Collection Bitta

Kettal Bitta is characterised by a combination of aluminium frames , seats of braided polyester and comfortable cushions, teak and stone for the table tops .My aim was to create dense braiding that would still let the air through, reminiscent of the braiding of the ropes used to moor boats (hence the name Bitta, which means 'mooring' in Italian), which makes the pieces look lightweight but, at the same time, they look just like cosy nests in natural colours to sit

back and relax in.





1/5

Designer Rodolfo Dordoni Collection Bitta