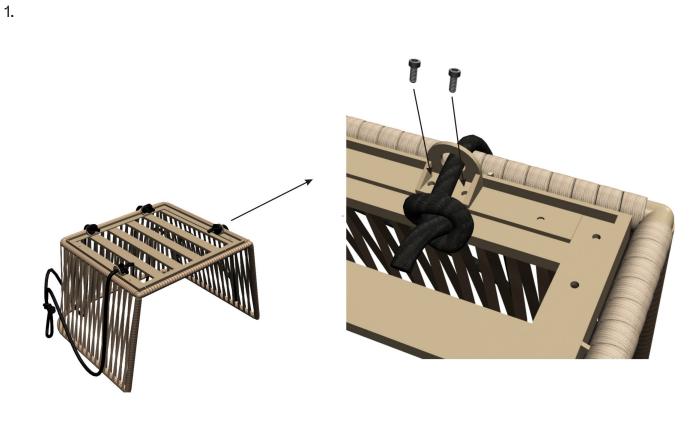

## Bitta Swing Assembly instructions

## kettal

## Club swing rope set

Designer Rodolfo Dordoni Collection Bitta

Kettal Bitta is characterised by a combination of aluminium frames , seats of braided polyester and comfortable cushions, teak and stone for the table tops .My aim was to create dense braiding that would still let the air through, reminiscent of the braiding of the ropes used to moor boats (hence the name Bitta, which means 'mooring' in Italian), which makes the pieces look lightweight but, at the same time, they look just like cosy nests in natural colours to sit

back and relax in.





1/5

Designer Rodolfo Dordoni Collection Bitta