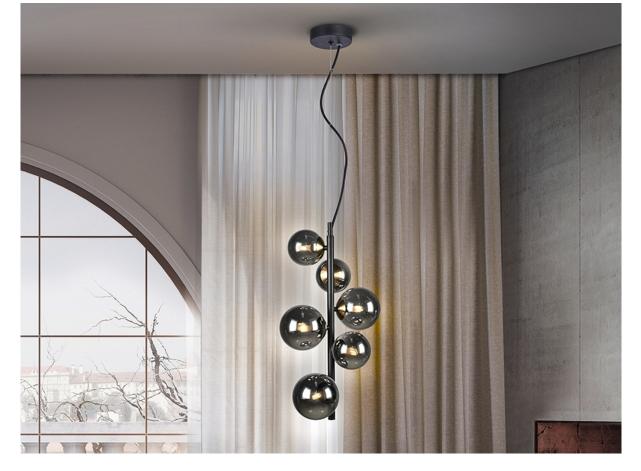

#### 329743

Lamp of 6 lights, made of metal, matt black finish and polished brass. Spherical glass shades in shimmered smoked grey tonality. Adjustable length.

•This item includes 6 G9 LED 3.5W

#### ADDITIONAL INFORMATION

Material:Metal, glass Finish: Matt black, shimmered grey