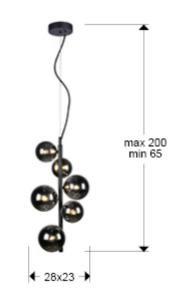

## SIZES

Sizes: ↔ 28.0 ↓ 56.0 23.0 cm Height when installed: 65.0/ max. 200.0 cm Weight: 1.5 Kg