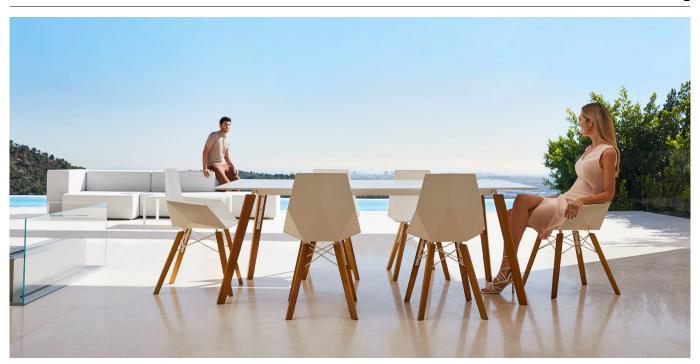

#### By Ramon Esteve

With a warmer, more cheerful, and original design, Vondom adds wood finishes to the legs of the classics Faz chair and bar stool. As well as the bases of the table in its three types. A reinterpretation that reinforces the inspiration of the collection based on minerals and their role in nature. The result is pieces imbued with a spirit of casual luxury, without departing from the ergonomic and elegant architectural forms of the rest of the collection.

Pieces that suit interior areas like lounges, dining rooms and much more. Available in variety of colours.

Faz, a collection that continues to grow, and is taking Vondom's design to a new territory. View online: https://www.vondom.com/products/54313