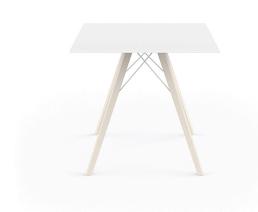

## **FAZ WOOD DINING TABLE 80x80x74**

# FAZ WOOD Dinning table 31 1/2" x 31 1/2"