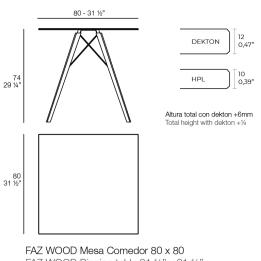

## **FAZ WOOD DINING TABLE 80x80x74**

# FAZ WOOD Dinning table 31 1/2" x 31 1/2"

### **Finishes**

**DEKTON HPL WHITE** 

Ref. 54313B

Wooden base with ceramic surface

| COLOR | HPL | HPL WHITE | DEKTON |
|-------|-----|-----------|--------|
| DANAE |     |           |        |
| ENTZO |     |           |        |
| KELYA |     |           |        |
| WHITE |     |           |        |
| BLACK |     |           |        |