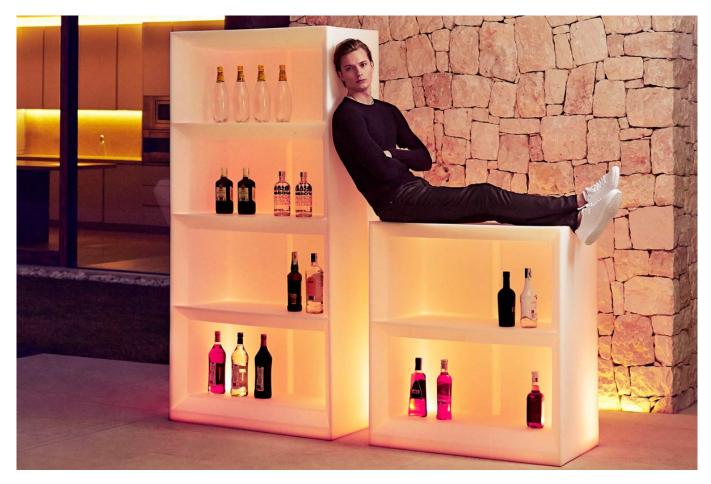

# **VELA SHELVING SYSTEM 100x50x20**

### **By Ramon Esteve**

This extensive outdoor furniture and plantpot collection aims to offer the comfort and the quality of interior furniture without losing it's original qualities. VELA is a modulate system with an elementary prismatic geometry that bases its singularity in the balance of its proportions. The elements can combine among themselves to integrate into any space. Their precise volumes create the illusion of hovering some centimetres off the floor, and when they are illuminated they are transformed into floating architectures.

# LIGHTING

#### LIGHT

Ref. 54124W

White internally lit unit with LED technology. Available only in matte ice white finish.

ICE