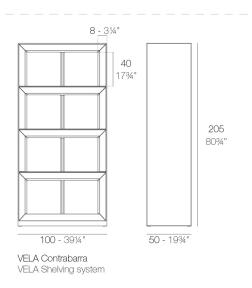

## **By Ramon Esteve**

This extensive outdoor furniture and plantpot collection aims to offer the comfort and the quality of interior furniture without losing it's original qualities. VELA is a modulate system with an elementary prismatic geometry that bases its singularity in the balance of its proportions. The elements can combine among themselves to integrate into any space. Their precise volumes create the illusion of hovering some centimetres off the floor, and when they are illuminated they are transformed into floating architectures.

View online: https://www.vondom.com/products/54124

# **Features**

### Description

Made of polyethylene resin by rotational moulding. 100% Recyclable. Item suitable for indoor and outdoor use. Available in different finishes.

### Weight

40.05 Kg



# **FINISHES**

### BASIC

Ref. 54124

#### Matt Polyethylene



### LACQUERED

Ref. 54124F

Lacquered Polyethylene



# LIGHTING

#### LIGHT

Ref. 54124W

White internally lit unit with LED technology. Available only in matte ice white finish.

ICE

### **RGBW LED**

#### Ref. 54124L

Unit with internal lighting with RGBW LED technology and remote control unit for switching colors. Available only in matte ice white finish. Remote control included.

ICE

### **RGBW LED DMX**

Ref. 54124D

Unit with internal lighting with RGBW LED technology and remote control unit for switching colors. Also controlLED by DMX-1024 (wireless), enabling communication between one or more products simultaneously via the DMX transmitter (not included). There are two options to choose from: Professional XLR DMX