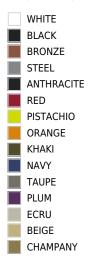

# **FINISHES**

### BASIC

Ref. 54124

#### Matt Polyethylene

### LACQUERED

Ref. 54124F

Lacquered Polyethylene