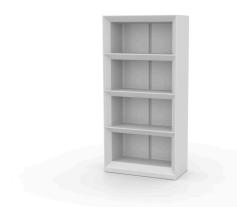

# **VELA SHELVING SYSTEM 100x50x20**

### **By Ramon Esteve**

This extensive outdoor furniture and plantpot collection aims to offer the comfort and the quality of interior furniture without losing it's original qualities. VELA is a modulate system with an elementary prismatic geometry that bases its singularity in the balance of its proportions. The elements can combine among themselves to integrate into any space. Their precise volumes create the illusion of hovering some centimetres off the floor, and when they are illuminated they are transformed into floating architectures.

### Description

Made of polyethylene resin by rotational moulding. 100% Recyclable. Item suitable for indoor and outdoor use. Available in different finishes.