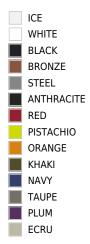

# **FINISHES**

### BASIC

Ref. 54124

#### Matt Polyethylene

### LACQUERED

Ref. 54124F

Lacquered Polyethylene