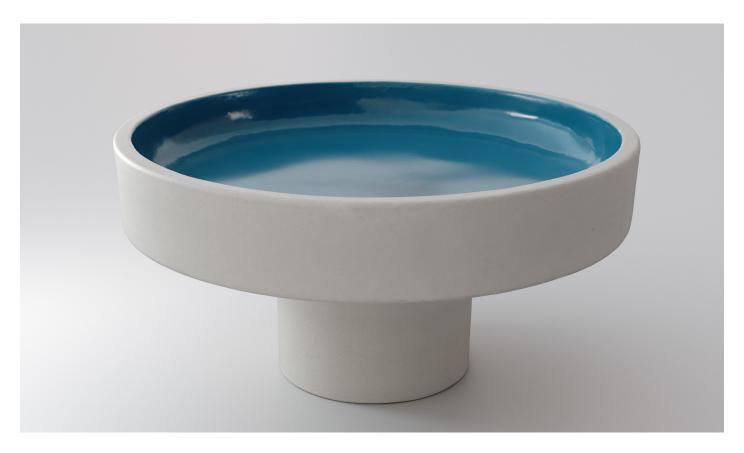

Totto Medium Ø30, by Maddalena Casadei & Dunja Weber

## kettal

Designer Maddalena Casadei & Dunja Weber Collection Objects Reference 57ATR95242

1/2

Totto is a collection of highplates in matt white earthenware with colored glazing on the inside.

The Totto high-plates come in various diameters and heights. They stand out by their generous dimensions and their pure geometric shapes.

The Totto high-plates work well in groups as well as on their own. Use them as centerpiece, fruit-bowls, pocket emptiers and more. Available in five colors and in three sizes.