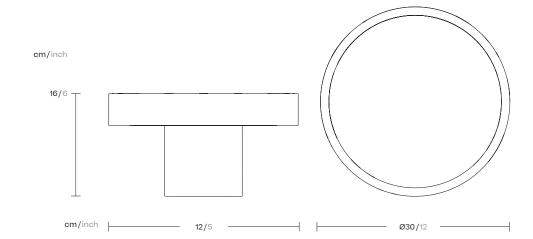

Totto Medium Ø30, by Maddalena Casadei & Dunja Weber

## kettal

Designer Maddalena Casadei & Dunja Weber Collection Objects Reference 57ATR95242

1/2

Totto is a collection of highplates in matt white earthenware with colored glazing on the inside.

The Totto high-plates come in various diameters and heights. They stand out by their generous dimensions and their pure geometric shapes.

## Totto Medium Ø30

Designer Maddalena Casadei & Dunja Weber

Collection Objects

Reference 57ATR95242

2/2

Materials

Ceramic

Ceramic Colour Options