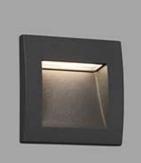

## **SEDNA-1 LED Dark grey** recessed lamp

Ref. 70146

Wall recessed lamp with LED technology for garden and terrace lighting, built in cast aluminium. The light source is SMD LED 1W 3000K 22Lm. Flush mount box and driver are included. This LED recessed lamp is ideal for outdoor signal lighting. This luminaire features IP65 that gives high protection against rain and solids.

## **Specifications**

| Bulb:                 | SMD LED 1W 3000K 70° 22Lm |
|-----------------------|---------------------------|
| Bulb included:        | Yes                       |
| Transformer:          | Driver                    |
| Transformer included: | Yes                       |
| Voltage:              | 100-240V                  |
| IP:                   | 65                        |
| Class:                | I                         |
| Material:             | Aluminium and glass       |
| Designer:             |                           |
| Length:               | 90 mm                     |
| Net Width:            | 70 mm                     |
| Height:               | 90 mm                     |
| Net Weight:           | 0.30 kg                   |