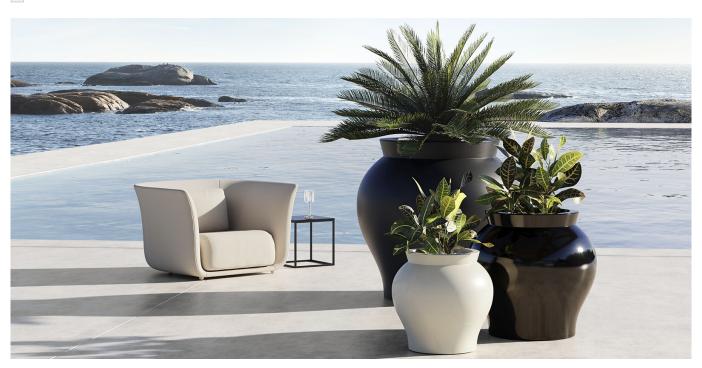

# **By Marcel Wanders**

The curvaceous Venus Vase designed by Marcel Wanders for Vondom adds character to any surrounding. The Venus vases offer 3 sizes, the collection's colour palette and texture offer a sophisticated warm feeling to create a glamourous atmosphere that reflects the sensuality, warmth, and poetry of Marcel Wanders.