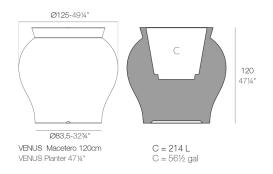

# **By Marcel Wanders**

The curvaceous Venus Vase designed by Marcel Wanders for Vondom adds character to any surrounding. The Venus vases offer 3 sizes, the collection's colour palette and texture offer a sophisticated warm feeling to create a glamourous atmosphere that reflects the sensuality, warmth, and poetry of Marcel Wanders.

The manufacture technique is the rotomoulding, focused on a technology process that guarantees the maximum quality taking care of every detail.

View online: https://www.vondom.com/products/67020A

## **Features**

#### **Weeighip**tion

36 Kg



# **FINISHES**

#### **BASIC**

Ref. 67020A

# Matt Polyethylene

- ICE
- WHITE
- BLACK
  - BRONZE
- STEEL
- ANTHRACITE RED
- NED
- PISTACHIO
- ORANGE
- KHAKI
- NAVY TAUPE
- PLUM
- ECRU

BEIGE

#### **SELF-WATERING**

Ref. 67020F

Self-watering system included in all planters except those with basic finish

ICE

WHITE

■ BLACK

BRONZE

STEEL

ANTHRACITE

RED

PISTACHIO

ORANGE

KHAKI

NAVY

TAUPE

PLUM

ECRU

BEIGE

#### **LACQUERED**

Ref. 67020RF

Lacquered Polyethylene

WHITE

**■** BLACK

BRONZE

STEEL

ANTHRACITE

RED

PISTACHIO

ORANGE

KHAKI

NAVY

TAUPE

PLUM

ECRU

BEIGE

CHAMPANY

# **LIGHTING**

\_\_\_\_\_

## **LIGHT**

Ref. 67020W

White internally lit unit with LED technology. Available only in matte ice white finish.

ICE

## **RGBW LED**

Ref. 67020L

Unit with internal l