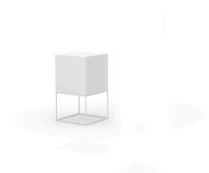

# **VELA CUBE LAMP 40x40x70**

This extensive outdoor furniture and plantpot collection aims to offer the comfort and the quality of interior furniture without losing it's original qualities. VELA is a modulate system with an elementary prismatic geometry that bases its singularity in the balance of its proportions. The elements can combine among themselves to integrate into any space. Their precise volumes create the illusion of hovering some centimetres off the floor, and when they are illuminated they are transformed into floating architectures.

#### Weight

6 Kg

40x40 15¾"x 15¾"

> VELA Lámpara Cubo 70 VELA Lamp Cube 70