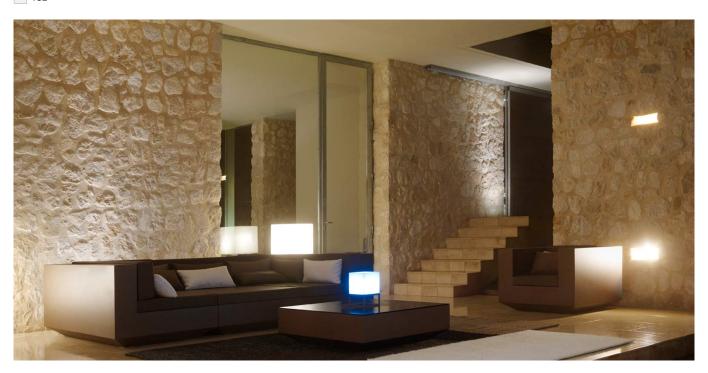

# **VELA CUBE LAMP 40x40x70**

This extensive outdoor furniture and plantpot collection aims to offer the comfort and the quality of interior furniture without losing it's original qualities. VELA is a modulate system with an elementary prismatic geometry that bases its singularity in the balance of its proportions. The elements can combine among themselves to integrate into any space. Their precise volumes create the illusion of hovering some centimetres off the floor, and when they are illuminated they are transformed into floating architectures.

#### LIGHT

Ref. 54064W

White internally lit unit with LED technology. Available only in matte ice white finish.