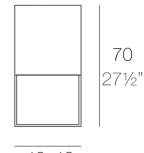

CUBE LAMP 40x40x70**





This extensive outdoor furniture and plantpot collection aims to offer the comfort and the quality of interior furniture without losing it's original qualities. VELA is a modulate system with an elementary prismatic geometry that bases its singularity in the balance of its proportions. The elements can combine among themselves to integrate into any space. Their precise volumes create the illusion of hovering some centimetres off the floor, and when they are illuminated they are transformed into floating architectures.

View online: https://www.vondom.com/products/54064

# **Features**

# **Description**

Made of polyethylene resin by rotational moulding 100% Recyclable. Item suitable for indoor and outdoor use. Available in different finishes.

#### Weight

6 Kg



40x40 15¾"x 15¾"

> VELA Lámpara Cubo 70 VELA Lamp Cube 70

# **LIGHTING**

#### LIGHT

Ref. 54064W

White internally lit unit with LED technology. Available only in matte ice white finish.



### **RGBW LED**

Ref 540641

Unit with internal lighting with RGBW LED technology and remote control unit for switching colors. Available only in matte ice white finish. Remote control included.



#### **RGBW LED DMX**

Ref 54064D

Unit with internal lighting with RGBW LED technology and remote control unit for switching colors. Also controlLED by DMX-1024 (wireless), enabling communication between one or more products simultaneously via the DMX transmitter (not included). There are two options to choose from: Professional XLR DMX and Home WIFI DMX. (Remote control included).

Optional battery

I