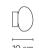

## Model Sheet

93 White RAL 9016

LED temperature color

3000 K

Dimming

On/ Off

Instalation type

Surface Canopy

Materials

Wall support: Aluminum Diffuser: Blown-glass

Light source

1 x LED 4,48W 350mA

LED

CRI>90 490 lm 100

3000 K

Driver