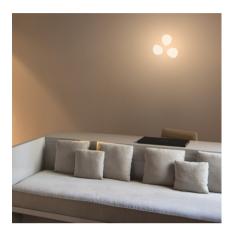

### 6050

Design By Jordi Vilardell & Meritxell Vidal

Suite is a wall lamp that boasts different functions, where matter and light are integrated in a single body. Designed by Jordi Vilardell & Meritxell Vidal. Available in white.

#### **General Lighting**

Lamp for general lighting that equally distributes the light in all directions.