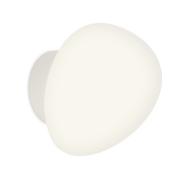

### 6050

Design By Jordi Vilardell & Meritxell Vidal

Suite is a wall lamp that boasts different functions, where matter and light are integrated in a single body. Designed by Jordi Vilardell & Meritxell Vidal. Available in white.

Materials

Wall support: Aluminum Diffuser: Blown-glass

Light source

1 x LED 4,48W 350mA

LED

CRI>90 490 lm 100

3000 K

Driver