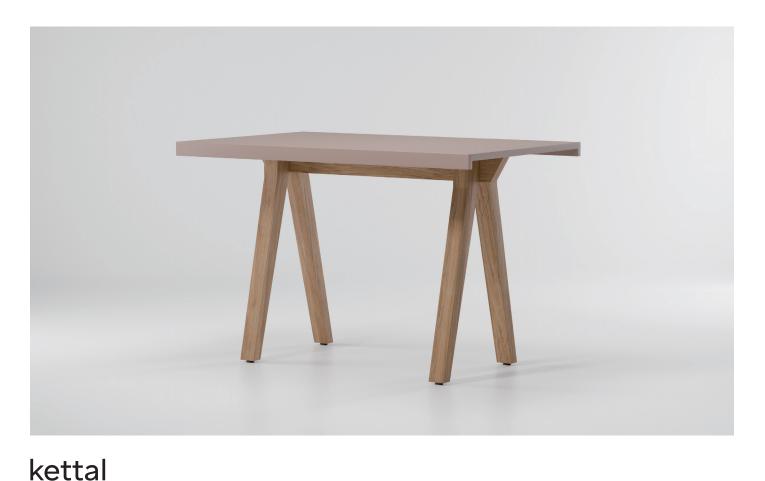

# Dining High Table 6 Guests 160 Teak Legs

## Dining High Table 6 Guests 160 Teak Legs

Designer Patricia Urquiola Collection Vieques

Reference KS4103000

2/2