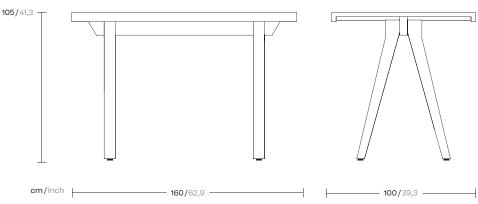

#### 1/2

cm/inch

Kettal Vieques is a collection characterised by the combination of an aluminium frame with a new and revolutionary three-dimensional fabric, Nido d"Ape, with exceptional technical features, created especially for this collection and exclusively for Kettal.

Vieques Dining High Table 6 Guests 160 Alu Legs by Patricia Urquiola