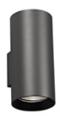

## **THON-2 LED Grey wall lamp**

Ref. 70284

THON is a wall lamp with a modern style and LED technology for outdoor lighting, made of aluminium, with opal glass diffuser. This wall lamp projects a beam of light though its upper and lower ends is ideal for the decorative lighting of gardens and terraces. This luminaire features IP65 that gives high protection against rain and solids.

## **Specifications**

Bulb: COB LED 3X20W 3000COB LED

2X20W 3000K 2400Lm 18°

Bulb included: Yes

Transformer: Driver

Transformer included: Yes

Voltage: 220-240V

IP:

Class:

Material: Aluminium and opal glass difusser

Designer:

**Volume:** 0.00109 m3

8421776183988