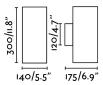

Class:

Material: Aluminium and opal glass difusser

Designer:

**Volume:** 0.00109 m3

8421776183988