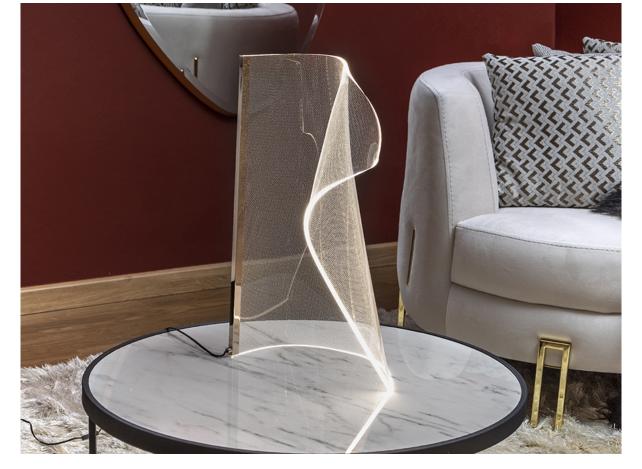

Velos Table lamps

609432

Table lamp made up of a sheet of moulded microprinted methacrylate and a metallic profile in rose gold finish. LED lighting 12W 600 Im 3.000K. DIMMABLE.