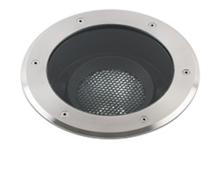

## **GEISER LED Grey orientable** inox recessed 32W

Ref. 70307

GEISER is a LED recessed lamp ideal for outdoor signal lighting. This LED floor-recessed lamp is ideal for creating guide lights which highlight the paths in gardens and building areas even near the sea or salt water. This luminaire features IP67 that gives high protection against rain and solids. Can be directed once installed and has ANTI-GLARE accessory.

## **Specifications**

| Bulb:                 | COB LED 7W 3000K 38° 2200LM                             |
|-----------------------|---------------------------------------------------------|
| Bulb included:        | Yes                                                     |
| Transformer:          |                                                         |
| Transformer included: | Yes                                                     |
| Voltage:              | 100-240V                                                |
| Operating Frequency:  | 50/60Hz                                                 |
| IP:                   | 67                                                      |
| Class:                | I                                                       |
| Material:             | Aluminium, 316 stainless with a template glass diffuser |
| Designer:             |                                                         |
| Recommended bulb:     |                                                         |
| Height:               | 260 mm                                                  |
| Diameter:             | 260 Ø                                                   |
| Net Weight:           | 5.35 kg                                                 |
| Volume:               | 0.09075 m3                                              |
|                       |                                                         |