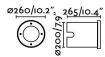

## **Specifications**

| Bulb:                 | COB LED 7W 3000K 38° 2200LM                             |
|-----------------------|---------------------------------------------------------|
| Bulb included:        | Yes                                                     |
| Transformer:          |                                                         |
| Transformer included: | Yes                                                     |
| Voltage:              | 100-240V                                                |
| Operating Frequency:  | 50/60Hz                                                 |
| IP:                   | 67                                                      |
| Class:                | I                                                       |
| Material:             | Aluminium, 316 stainless with a template glass diffuser |
| Designer:             |                                                         |
| Recommended bulb:     |                                                         |
| Height:               | 260 mm                                                  |
| Diameter:             | 260 Ø                                                   |
| Net Weight:           | 5.35 kg                                                 |
| Volume:               | 0.09075 m3                                              |
|                       |                                                         |