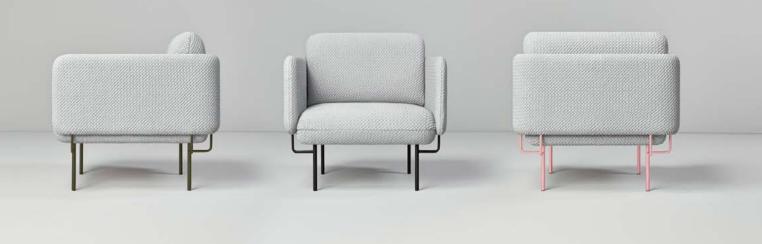

## MISSANA

ALCE Collection

All measurements are approximate.

## Technical Features

Iron structure, tablex and particles board. Seat stuffed with polyurethane 3542 covered with polyester fibre.

Backrest cushions stuffed with polyurethane HR25 covered with polyester fibre.

ARMCHAIR 3 SE

3 SEATERS SOFA

Height /82 Depth /88 Width /84

Height /82 Depth /88 Width /200

PACKAGING

PACKAGING

Box Sizes (cm): 92 x 98 x 94

Box Sizes (cm): 92 x 98 x 210