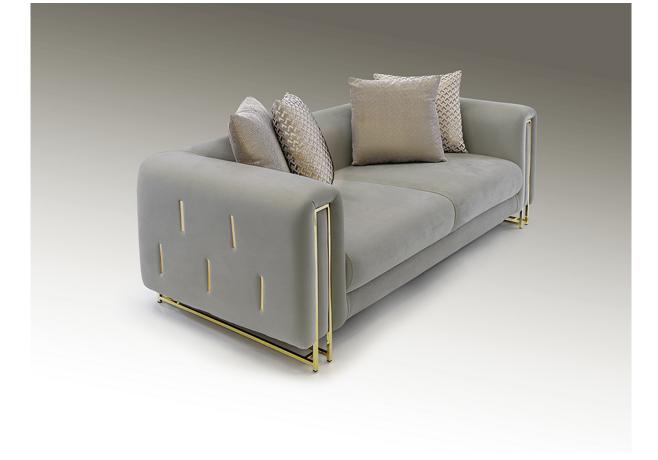

### 8821256

Sofas

2-seater sofa, upholstered in light grey velvet, matching cushions. Metal legs and decorative plates in gold finish. 100% polyester fabric of 320 gr/m<sup>2</sup>. Frame of beech wood. Filled with 36 kg/m<sup>3</sup> foam rubber and hollow fiber