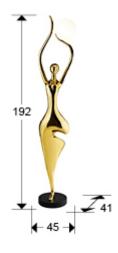

# **SIZES**

Sizes: ↔ 40.0 1 190.0 35.0 cm Weight: 9.0 Kg

#### SIZES WITH PACKAGING

Weight: 12.4 Kg Volume: 0.3570m³

Sizes: ↔ 202.0 1 34.0 52.0 cm