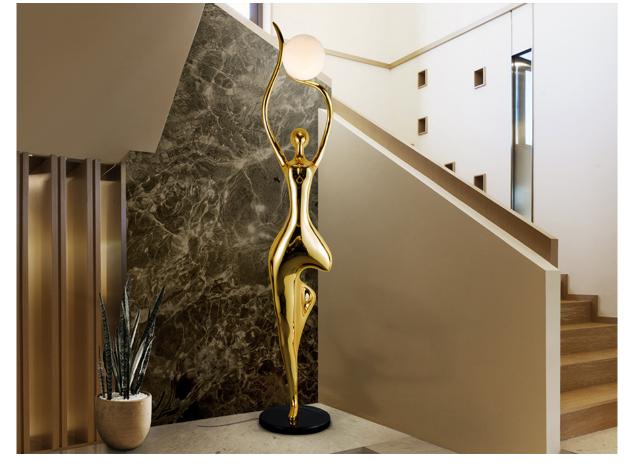

# El árbol

715584

**Decorative figures** 

Figure made of fiberglass and polyester resin, bright gold plated finish, spherical acrylic shades with matt opal finish

·This item includes 1 E27 LED 10W

# **GENERAL INFORMATION**

Catalogue: M43 Decoracion, espejos y mob Page: 115 EAN Code: 8435435339388 Type: Decorative figures Collection: El árbol

# ADDITIONAL INFORMATION

Material:Fiberglass, resin, acrylic Finish: Bright gold, opal