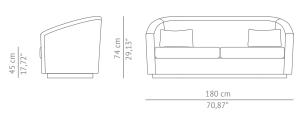

## DIMENSIONS WIDTH DEPTH HEIGHT SEAT HEIGHT SEAT DEPTH ARMREST HEIGHT

MATERIALS

NAII S

180 cm | 70,87" 74 cm | 29,13" 74 cm | 29,13" 45 cm | 17,72" 58 cm | 22,83" 59 cm | 23,83"

Cotton velvet FABRIC REFERENCE FABRIC NEEDED BACK AND BASE