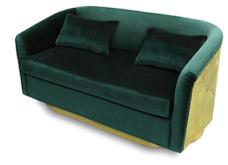

## EARTH | TWO SEAT SOFA

The velvet two seat sofa EARTH brings the movement and the rhythm of the world to a modern home decor. Inspired by the rotation of the Earth around its own axis, EARTH velvet two seat sofa is the balance between the light and the dark, the days and the nights as it is composed by hammered brass and soft dark green velvet, fitting perfectly in every modern home decor. Let the sunny light and the comfort of soft nights invade your modern home decor and be mesmerized about the harmony between the opposites with EARTH two seat sofa.