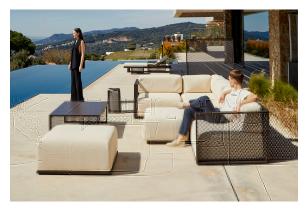

tory coffee table 100x100x40

### by Ramón Esteve

The Factory Collection, designed by <u>Ramon Esteve</u> for <u>Vondom</u>, is **characterized by the aluminum profile and the "deployé" mesh**. Discover this collection of aluminium furniture composed of a modular sofa, an armchair, a lounger, a side table, a lamp, a coffee table, a high table, chairs, and a room divider.



### Info

### Description

Composing of an aluminum profile and deployed mesh, all materials and components are resistant to extreme weather conditions. Available in different finishes.

Weight: 8.76 Kg



THE FACTORY Mesa Baja 100x100
THE FACTORY Low Table 39 1/4" x 39 1/4"

## **Finishes**

### finishes

#### LACQUERED Ref. 54614



Lacquered aluminium profile.

### tableros

TABLE Ref. 54614TBL

# **Ambients**