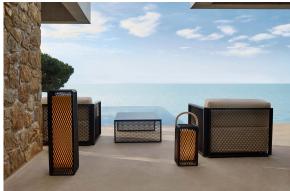

actory coffee table 100x100x40

### by Ramón Esteve

The Factory Collection, designed by <u>Ramon Esteve</u> for <u>Vondom</u>, is **characterized by the aluminum profile and the "deployé" mesh**. Discover this collection of aluminium furniture composed of a modular sofa, an armchair, a lounger, a side table, a lamp, a coffee table, a high table, chairs, and a room divider.



### Info

### Description

Composing of an aluminum profile and deployed mesh, all materials and components are resistant to extreme weather conditions. Available in different finishes.

Weight: 8.76 Kg



THE FACTORY Mesa Baja 100x100
THE FACTORY Low Table 39 1/4" x 39 1/4"

## **Finishes**

### finishes

#### LACQUERED Ref. 54614



Lacquered aluminium profile.

### tableros

TABLE Ref. 54614TBL

# **Ambients**