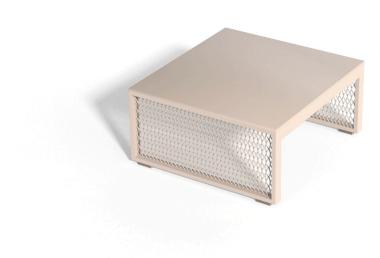

# The factory coffee table 100x100x40

### Description

Composing of an aluminum profile and deployed mesh, all materials and components are resistant to extreme weather conditions. Available in different finishes.

Weight: 8.76 Kg

THE FACTORY Mesa Baja 100x100
THE FACTORY Low Table 39 1/4" x 39 1/4"