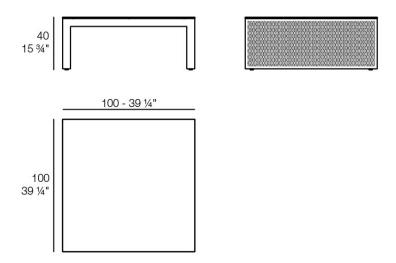

# The factory coffee table 100x100x40

### Description

Composing of an aluminum profile and deployed mesh, all materials and components are resistant to extreme weather conditions. Available in different finishes.

Weight: 8.76 Kg

THE FACTORY Mesa Baja 100x100
THE FACTORY Low Table 39 1/4" x 39 1/4"