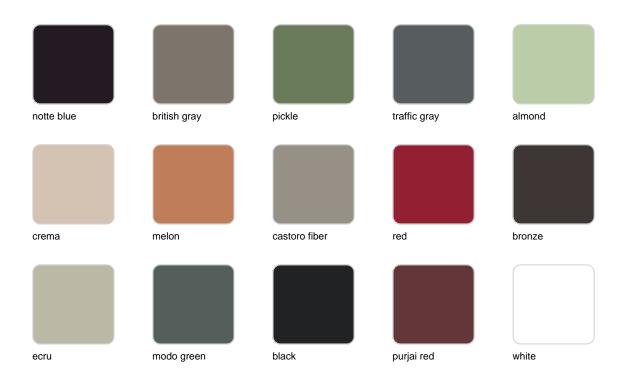

## **Finishes**

### finishes

#### LACQUERED Ref. 54614

Lacquered aluminium profile.