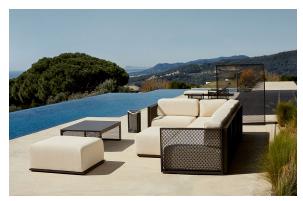

factory coffee table 100x100x40

### by Ramón Esteve

The Factory Collection, designed by <u>Ramon Esteve</u> for <u>Vondom</u>, is **characterized by the aluminum profile and the "deployé" mesh**. Discover this collection of aluminium furniture composed of a modular sofa, an armchair, a lounger, a side table, a lamp, a coffee table, a high table, chairs, and a room divider.



### Info

### Description

Composing of an aluminum profile and deployed mesh, all materials and components are resistant to extreme weather conditions. Available in different finishes.

Weight: 8.76 Kg



THE FACTORY Mesa Baja 100x100
THE FACTORY Low Table 39 1/4" x 39 1/4"

## **Finishes**

### finishes

#### LACQUERED Ref. 54614



Lacquered aluminium profile.

### tableros

TABLE Ref. 54614TBL

# **Ambients**