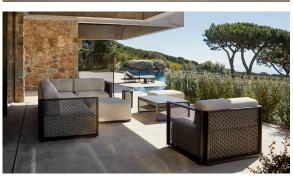

ry coffee table 100x100x40

### by Ramón Esteve

The Factory Collection, designed by <u>Ramon Esteve</u> for <u>Vondom</u>, is **characterized by the aluminum profile and the "deployé" mesh**. Discover this collection of aluminium furniture composed of a modular sofa, an armchair, a lounger, a side table, a lamp, a coffee table, a high table, chairs, and a room divider.



### Info

### Description

Composing of an aluminum profile and deployed mesh, all materials and components are resistant to extreme weather conditions. Available in different finishes.

Weight: 8.76 Kg



THE FACTORY Mesa Baja 100x100
THE FACTORY Low Table 39 1/4" x 39 1/4"

## **Finishes**

### finishes

#### LACQUERED Ref. 54614



Lacquered aluminium profile.

### tableros

TABLE Ref. 54614TBL

# **Ambients**