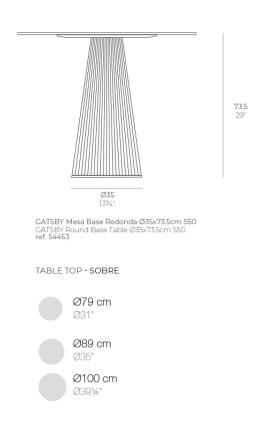

# Gatsby base ø35x73cm s50

#### by Ramón Esteve

The Gatsby collection, designed by <u>Ramón Esteve</u> for <u>Vondom</u>, recalls the Art Déco lighting. Those crazy twenties. "Something new, extraordinary, beautiful, simple but sophisticatedly designed" said Francis Scott Fitzgerald about his aims for the novel he was about to write. The Great Gatsby was born in an age of prosperity, parties and excess. They called it "the American Dream".



## Info

## Description

Weight: 4.2 Kg



## **Accessories**

- TABLE 10mm
- TABLE 12mm
- TABLE DEKTON

#### **Finishes**

#### finishes

#### BASIC Ref. 54453



Matt Polyethylene