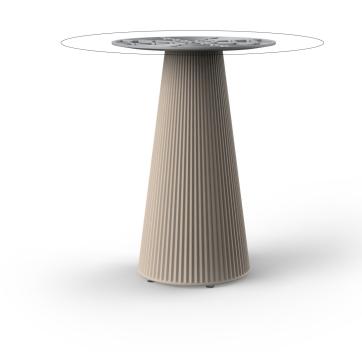

# Gatsby base ø35x73cm s50

#### by Ramón Esteve

The Gatsby collection, designed by <u>Ramón Esteve</u> for <u>Vondom</u>, recalls the Art Déco lighting. Those crazy twenties. "Something new, extraordinary, beautiful, simple but sophisticatedly designed" said Francis Scott Fitzgerald about his aims for the novel he was about to write. The Great Gatsby was born in an age of prosperity, parties and excess. They called it "the American Dream".