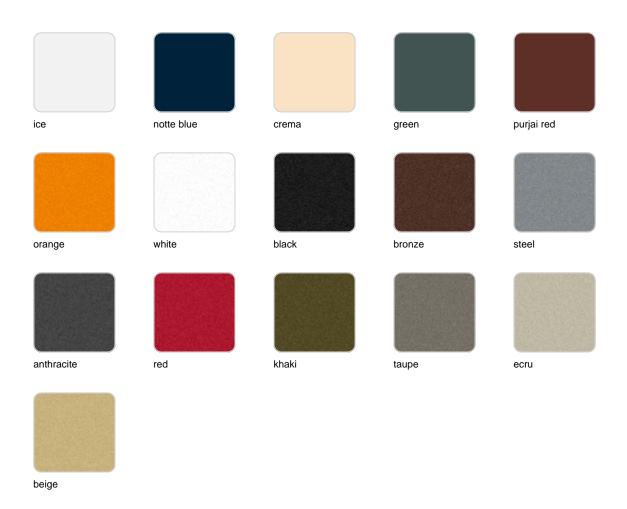

# Gatsby base ø35x73cm s50

#### by Ramón Esteve

The Gatsby collection, designed by <u>Ramón Esteve</u> for <u>Vondom</u>, recalls the Art Déco lighting. Those crazy twenties. "Something new, extraordinary, beautiful, simple but sophisticatedly designed" said Francis Scott Fitzgerald about his aims for the novel he was about to write. The Great Gatsby was born in an age of prosperity, parties and excess. They called it "the American Dream".



## Info

## Description

Weight: 4.2 Kg



## **Accessories**

- TABLE 10mm
- TABLE 12mm
- TABLE DEKTON

#### **Finishes**

#### finishes

#### BASIC Ref. 54453



Matt Polyethylene