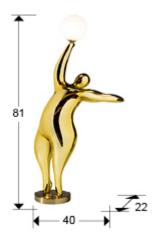

## GENERAL INFORMATION

Catalogue: M43 Decoracion, espejos y mob Page: 116 EAN Code: 8435435339418

Type: Decorative figures Collection: El globo

**SIZES** 

Sizes: ↔ 40.0 1 81.0 22.0 cm Weight: 5.6 Kg

SIZES WITH PACKAGING