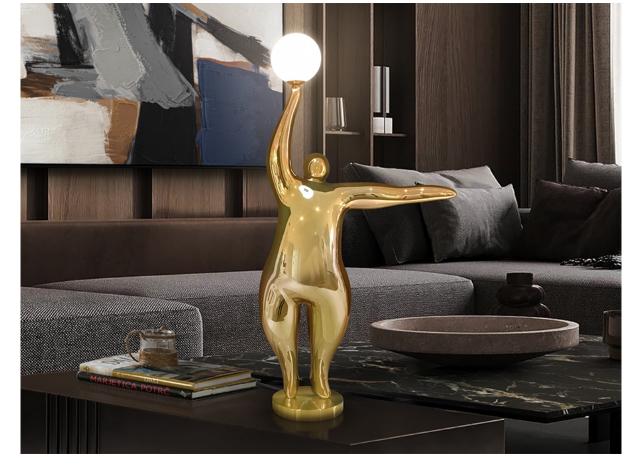

## El globo Decorative figures

768294

Figure made of fiberglass and polyester resin, bright gold plated finish, spherical acrylic shades with matt opal finish.

·This item includes 1 G9 LED 6W

## ADDITIONAL INFORMATION

Material:Fiberglass, resin, acrylic Finish: Bright gold, opal