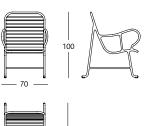

#### Armchair:

70 x 89 x h. 100 cm / 70 x 79 x h. 92 cm 15 kg (outdoor) /23 kg (indoor)

Outdoor armchair

Indoor armchair

70

Outdoor bench

Indoor bench

79

barcelona

design