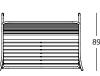

## Bench:

129 x 89 x h. 100 cm / 129 x 79 x h. 92 cm 26 kg (outdoor) / 40 kg (indoor)

Outdoor armchair

Indoor armchair

70

Outdoor bench

Indoor bench

79

barcelona

design