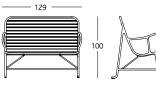

## Bench:

129 x 89 x h. 100 cm / 129 x 79 x h. 92 cm 26 kg (outdoor) / 40 kg (indoor)

Outdoor armchair

Indoor armchair

70

Outdoor bench

Indoor bench

79

barcelona

design