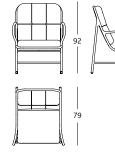

#### Armchair:

70 x 89 x h. 100 cm / 70 x 79 x h. 92 cm 15 kg (outdoor) /23 kg (indoor)

Outdoor armchair

Indoor armchair

70

Outdoor bench

Indoor bench

79

barcelona

design