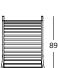

#### Armchair:

70 x 89 x h. 100 cm / 70 x 79 x h. 92 cm 15 kg (outdoor) /23 kg (indoor)

Outdoor armchair

Indoor armchair

70

Outdoor bench

Indoor bench

79

barcelona

design