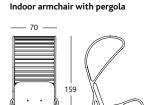

## Armchair with pergola:

70 x 89 x h.166 cm / 70 x 87 x h. 159 cm 29 kg (outdoor and indoor)

Outdoor armchair with pergola

89

87