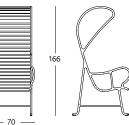

## Armchair with pergola:

70 x 89 x h.166 cm / 70 x 87 x h. 159 cm 29 kg (outdoor and indoor)

Outdoor armchair with pergola

89

87