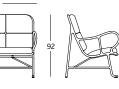

#### Armchair:

70 x 89 x h. 100 cm / 70 x 79 x h. 92 cm 15 kg (outdoor) /23 kg (indoor)

Outdoor armchair

Indoor armchair

70

Outdoor bench

Indoor bench

79

barcelona

design