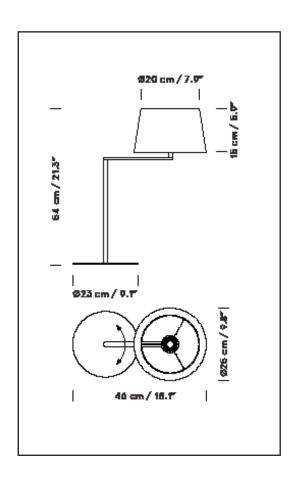

## **GENERAL DESCRIPTION**

Satin nickel structure with moveable arm. White linen lampshade.

Electric cable length: 4 m / 157.4"