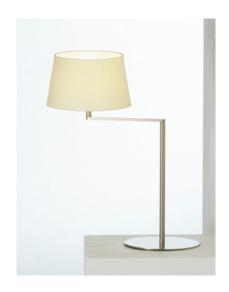

# **Americana**

1964 Table lamp

This lamp pays homage to the legendary series of swing-arm lamps designed by George W. Hansen in 1950. The Americana series, which comprises a table lamp, a floor lamp and a wall lamp, is also built around an articulated arm, although here the arm is a single section with a right-angled bend. This defines its basic geometry and transfers the joint to the vertical axis of the shaft, affording enhanced mechanical performance.

## **GENERAL DESCRIPTION**

Satin nickel structure with moveable arm. White linen lampshade.

Electric cable length: 4 m / 157.4"