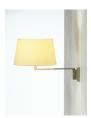

# **Americana**

1964 Table lamp

This lamp pays homage to the legendary series of swing-arm lamps designed by George W. Hansen in 1950. The Americana series, which comprises a table lamp, a floor lamp and a wall lamp, is also built around an articulated arm, although here the arm is a single section with a right-angled bend. This defines its basic geometry and transfers the joint to the vertical axis of the shaft, affording enhanced mechanical performance.

## **GENERAL DESCRIPTION**

Satin nickel structure with moveable arm. White linen lampshade.

Electric cable length: 4 m / 157.4"