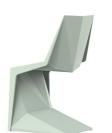

# **VOXEL MINI CHAIR**

## **By Karim Rashid**

**The Voxel Chair** is the perfect conceptual architectural piece for any space. Based on the Vertex Chair, a former piece by Vondom. It presents a unique structural shape, angular and faceted, only possible due to a production by injection molding. Its weight is distributed in a balanced way due to its smartly designed shape. Its lightweight body makes it easy to transport and arrange.

**The armchair** is a minimal simple yet voluminous stackable chair that is faceted just in the perfect places for comfort, just in the right angles for hyper-strength, imbuing the correct creases for beauty, and just the few merging and converging lines for purity.