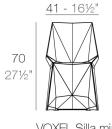

and just the few merging and converging lines for purity.

**The sun lounger** with a modern style and outdoor functionality has been born. Manufactured by injected polypropylene and reinforced with fiberglass, it's been characterized by it's geometric, angled, and faceted shapes.

This sun lounger meets all hospitality needs: it's sturdy, stackable and has two wheels which makes it easier to move. It is also shaped like a skate, preventing it from sinking into the sand, so it's the ideal option for sunbathing or relaxing by the pool or by the sea. View online: <u>https://www.vondom.com/products/51036</u>

## **Features**

### Description

Made of injected polypropylene with fiber glass. Stackable. Available in several colors. Item suitable for indoor and outdoor use.

#### Weight

3 Kg





1

VOXEL Silla mini VOXEL Chair mini

# **FINISHES**

#### **BASIC PP**

Ref. 51036

Available in various colors

| ALMOND |
|--------|
| WHITE  |
| BLACK  |
| RED    |
| ECRU   |

## LACQUERED COLOR INJECTION PP

Ref. 51036F

\_

ſ