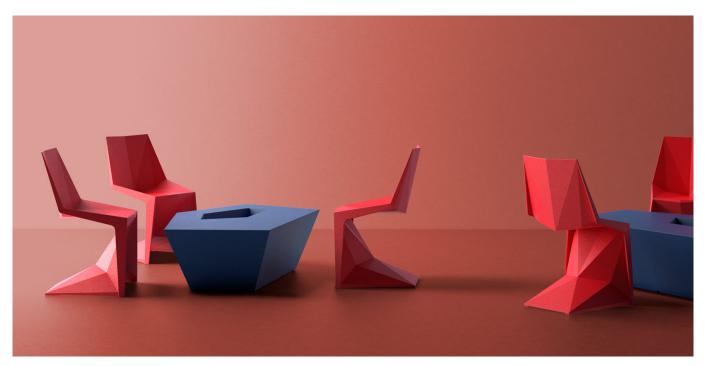

# **VOXEL MINI CHAIR**

## **By Karim Rashid**

**The Voxel Chair** is the perfect conceptual architectural piece for any space. Based on the Vertex Chair, a former piece by Vondom. It presents a unique structural shape, angular and faceted, only possible due to a production by injection molding. Its weight is distributed in a balanced way due to its smartly designed shape. Its lightweight body makes it easy to transport and arrange.

**The armchair** is a minimal simple yet voluminous stackable chair that is faceted just in the perfect places for comfort, just in the right angles for hyper-strength, imbuing the correct creases for beauty, and just the few merging and converging lines for purity.