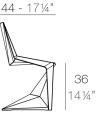

nd just the few merging and converging lines for purity.

**The sun lounger** with a modern style and outdoor functionality has been born. Manufactured by injected polypropylene and reinforced with fiberglass, it's been characterized by it's geometric, angled, and faceted shapes.

This sun lounger meets all hospitality needs: it's sturdy, stackable and has two wheels which makes it easier to move. It is also shaped like a skate, preventing it from sinking into the sand, so it's the ideal option for sunbathing or relaxing by the pool or by the sea. View online: <u>https://www.vondom.com/products/51036</u>

## **Features**

### Description

Made of injected polypropylene with fiber glass. Stackable. Available in several colors. Item suitable for indoor and outdoor use.

#### Weight

3 Kg





1

VOXEL Silla mini VOXEL Chair mini

# **FINISHES**

#### **BASIC PP**

Ref. 51036

Available in various colors

| ALMOND |
|--------|
| WHITE  |
| BLACK  |
| RED    |
| ECRU   |

## LACQUERED COLOR INJECTION PP

Ref. 51036F

\_

ſ